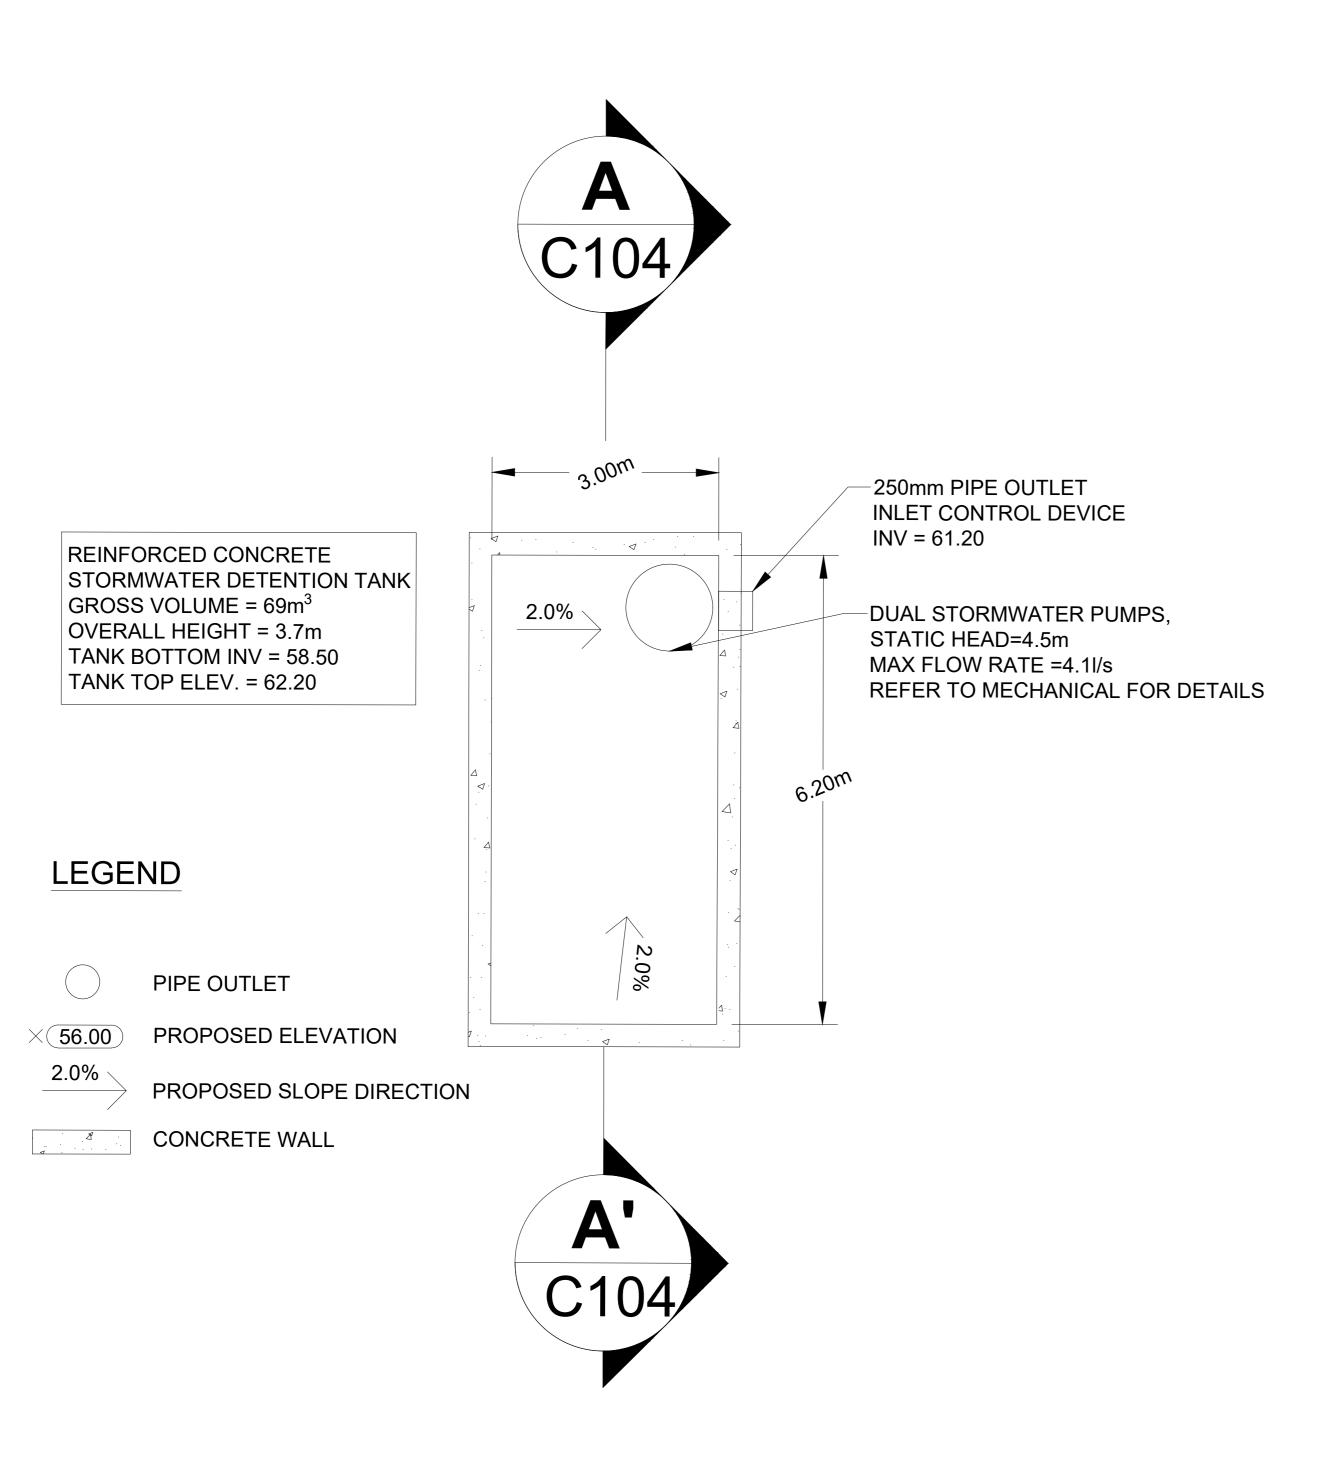

N.T.S.



MORRISON HERSHFIELD 200-2932 BASELINE ROAD, OTTAWA, ON K2H 1B1



ISSUED

No. Date Description

0 2023 MAR 22 ISSUED FOR SITE PLAN APPROVAL

1 2023 MAY 12 ISSUED FOR 100% SCHEMATIC DESIGN

2 2023 MAY 18 ISSUED FOR REZONING AND SITE PLAN CONTROL - RESUBMISSION

3 2023 JUL 13 ISSUED FOR SITE PLAN CONTROL -RESUBMISSION #2





ALL DRAWINGS, SPECIFICATIONS AND RELATED DOCUMENTS ARE THE COPYRIGHT PROPERTY OF THE ARCHITECT AND MUST BE RETURNED UPON REQUEST. REPRODUCTION OF DRAWINGS, SPECIFICATIONS AND RELATED DOCUMENTS IN PART OR IN WHOLE IS FORBIDDEN WITHOUT THE WRITTENPERMISSION OF THE ARCHITECT.

THIS DRAWING IS NOT TO BE USED FOR CONSTRUCTION UNTIL SIGNED BY THE ARCHITECT.

OCH FRIEL STREET / CHAPEL
200/201 FRIEL STREET

N/A 220262300

Scale: N/A
Project No: 220262300