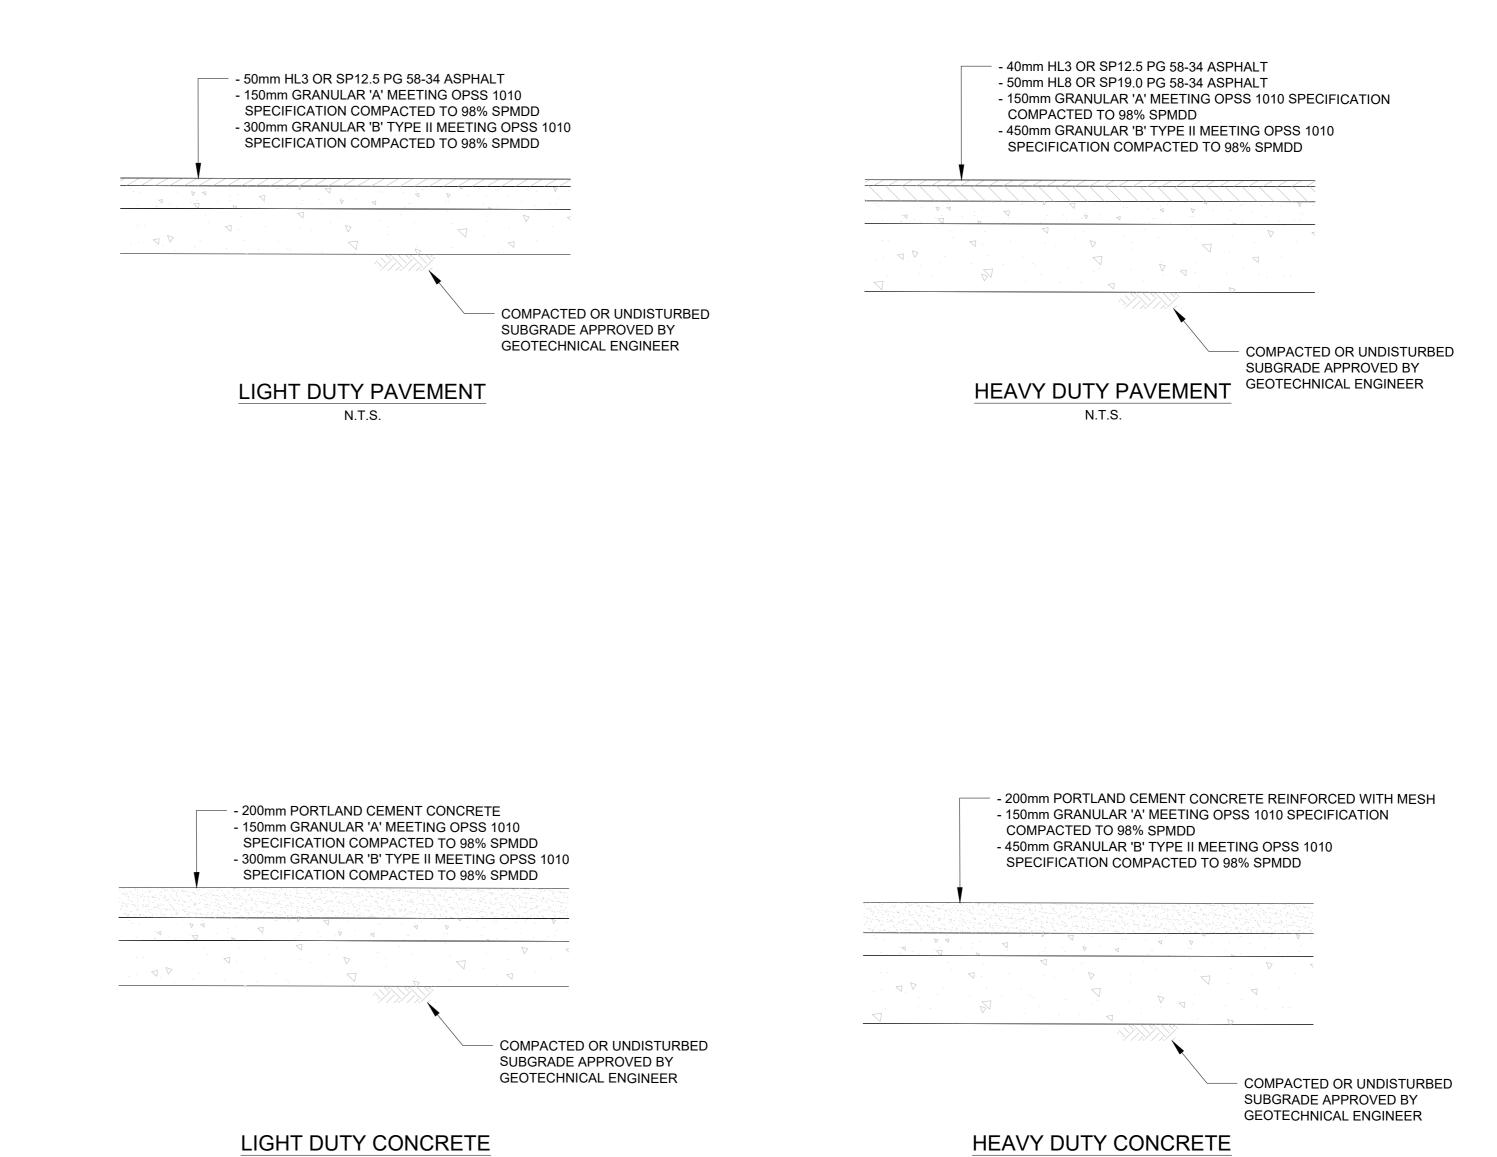

N.T.S.



MORRISON HERSHFIELD 200-2932 BASELINE ROAD, OTTAWA, ON K2H 1B1



ISSUED

No. Date Description

0 2023 MAR 22 ISSUED FOR SITE PLAN APPROVAL

1 2023 MAY 12 ISSUED FOR 100% SCHEMATIC DESIGN

2 2023 MAY 18 ISSUED FOR REZONING AND SITE PLAN CONTROL - RESUBMISSION

3 2023 JUL 13 ISSUED FOR SITE PLAN CONTROL -RESUBMISSION #2





ALL DRAWINGS, SPECIFICATIONS AND RELATED DOCUMENTS ARE THE COPYRIGHT PROPERTY OF THE ARCHITECT AND MUST BE RETURNED UPON REQUEST. REPRODUCTION OF DRAWINGS, SPECIFICATIONS AND RELATED DOCUMENTS IN PART OR IN WHOLE IS FORBIDDEN WITHOUT THE WRITTENPERMISSION OF THE ARCHITECT.

THIS DRAWING IS NOT TO BE USED FOR CONSTRUCTION UNTIL SIGNED BY THE ARCHITECT.

OCH FRIEL STREET / CHAPEL
200/201 FRIEL STREET

N/A 220262300

Scale: N/A
Project No: 220262300