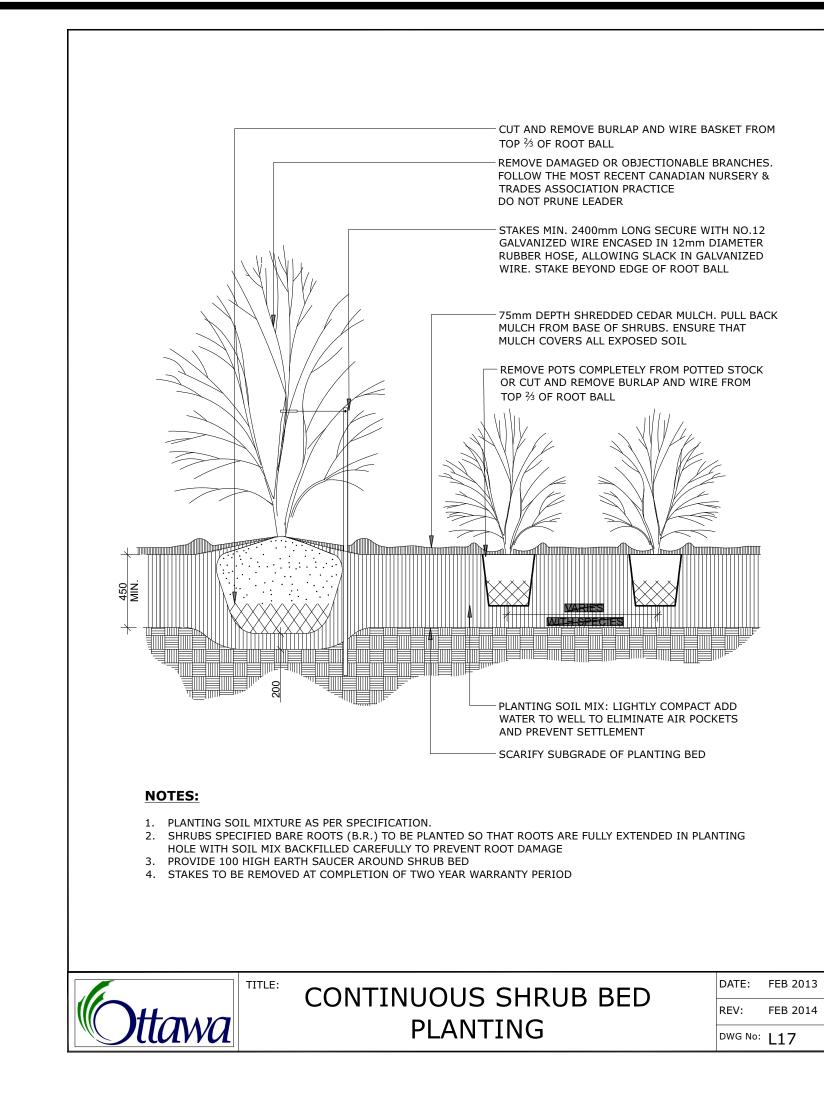

.4 No other trees to be removed without prior approval by Landscape Architect.

| 7      |                                 |            |
|--------|---------------------------------|------------|
| 6      |                                 |            |
| 5      |                                 |            |
| 4      |                                 |            |
| 3      | Re-issued for Site Plan Control | Sep. 06/24 |
| 2      | Re-issued for Site Plan Control | Sep. 13/23 |
| 1      | Issued for Site Plan Control    | Mar. 30/23 |
| No.    | ISSUE                           | DATE       |
| SCALE: |                                 |            |