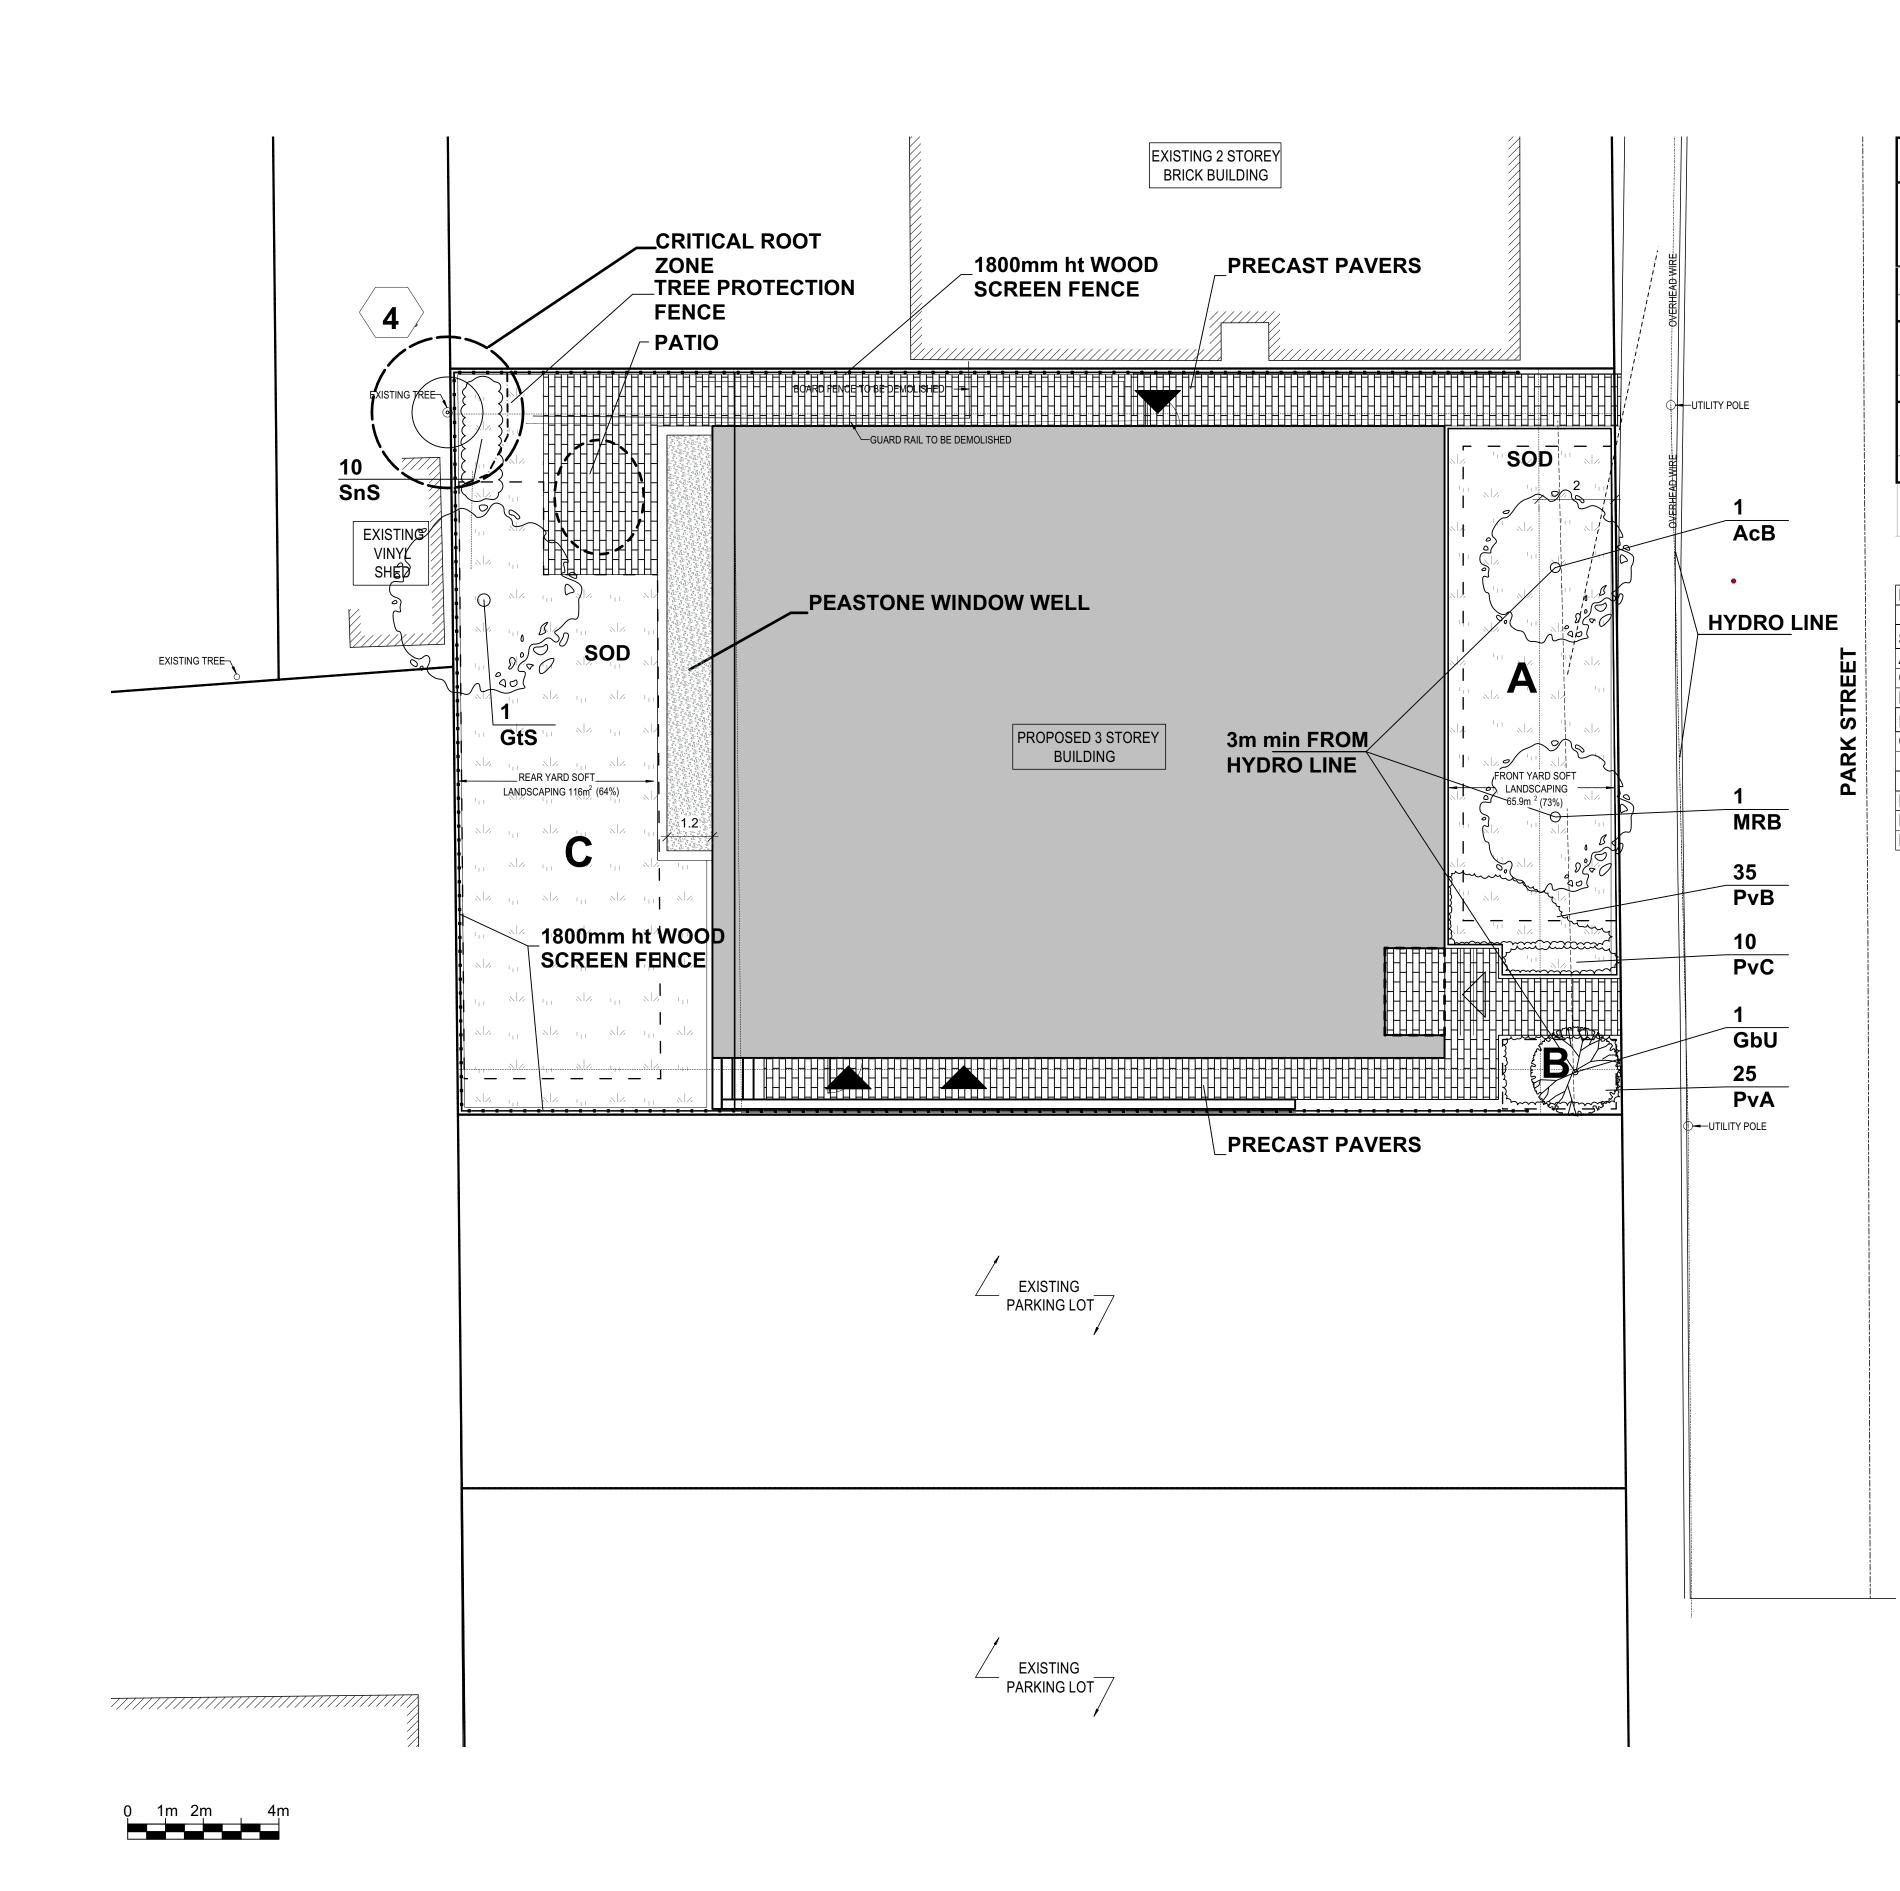

PEASTONE

PROPOSED PEASTONE MAINTENANCE EDGE

PROPOSED STANDARD PAVERS

PROPERTY FENCE

PLAN TO BE READ IN CONJUNCTION WITH 'TREE CONSERVATION **REPORT FOR 266 Park Street OTTAWA ON' MARCH 20, 2023 BY Kevin** Myers, MFC ISA Certified Arborist ®, ON-2907A Dendron Forestry Services

GENERAL NOTES

1 All general site information and conditions compiled from existing plans, surveys and consultant's field notes. Report all discrepancies prior to any work. No responsibility is born by the Consultant for unknown subsurface conditions.

.2 The location of the utilities is approximate only, and the exact location should be determined by consulting the municipal authorities and utility companies concerned. The Contractor shall prove the location of utilities and shall be responsible for adequate protection from damage.

.3 All dimensions shown are to be verified on site prior to any construction. No deviations are to be made from the layouts as shown on this plan without prior consultation with the Landscape Architect and Owner.

.4 No other trees to be removed without prior approval by Landscape Architect.

| 7      |                                 |            |
|--------|---------------------------------|------------|
| 6      |                                 |            |
| 5      |                                 |            |
| 4      |                                 |            |
| 3      | Re-issued for Site Plan Control | Sep. 06/24 |
| 2      | Re-issued for Site Plan Control | Sep. 13/23 |
| 1      | Issued for Site Plan Control    | Mar. 30/23 |
| No.    | ISSUE                           | DATE       |
| SCALE: |                                 |            |