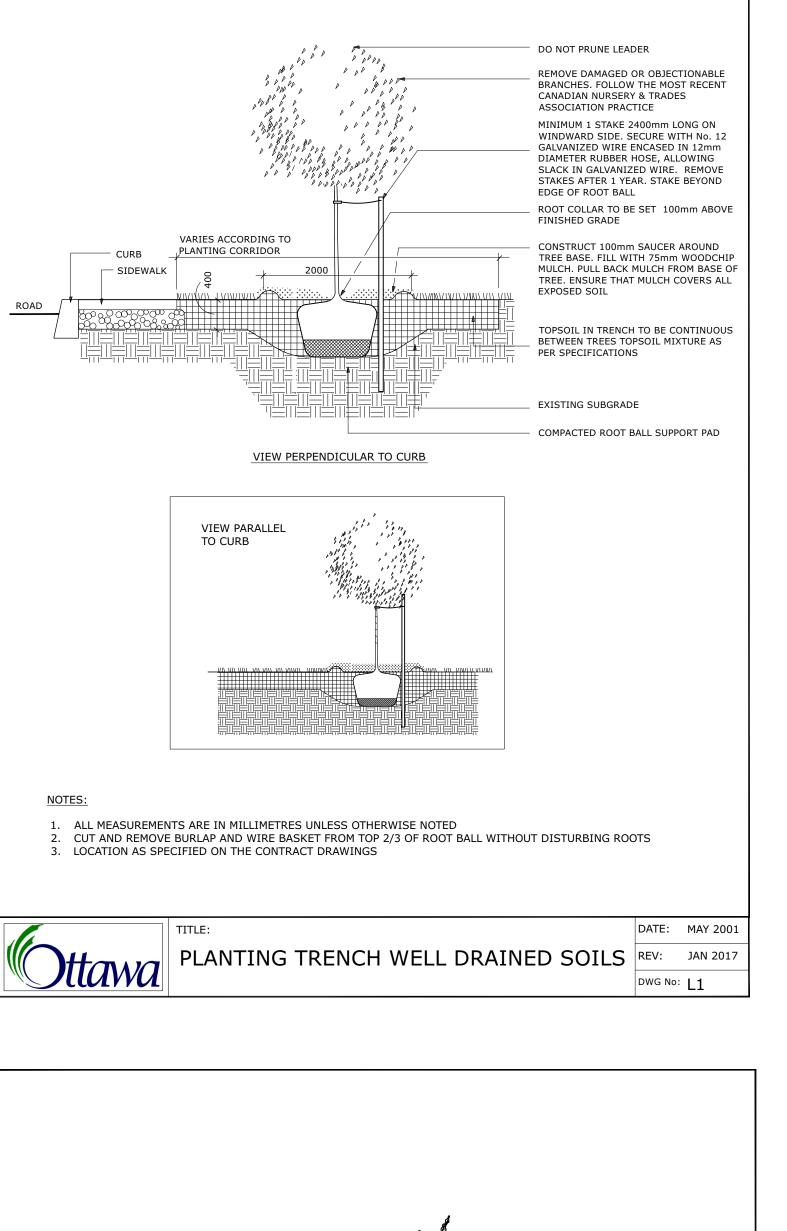

REFER TO SOIL VOLUME CHART AND PLANS FOR AREA WHERE TREE SOIL VOLUMES ARE REQUIRED.

UNIT PAVING - ON GRANULAR BASE

)ttawa

DWG No: L21

REV: FEB 2016

DWG No: SC9

| ADDITIONAL NOTES FOR UNIT PAVING: 150mm<br>DEPTH GRANULAR 'A' TO BE USED ONLY IN<br>PEDESTRIAN WHERE NO OR HAND SNOW<br>REMOVAL IS PLANNED. ALL OTHER PEDESTRIAN<br>AREAS ARE TO RECEIVE 200mm COMPACTED<br>GRANULAR 'A' MINIMUM. FURTHER<br>ADJUSTMENTS TO BE SPECIFIED IN RELATION<br>TO SITE CONDITIONS AND GEOTECHNICAL<br>RECOMMENDATIONS. |
|-------------------------------------------------------------------------------------------------------------------------------------------------------------------------------------------------------------------------------------------------------------------------------------------------------------------------------------------------|
|                                                                                                                                                                                                                                                                                                                                                 |