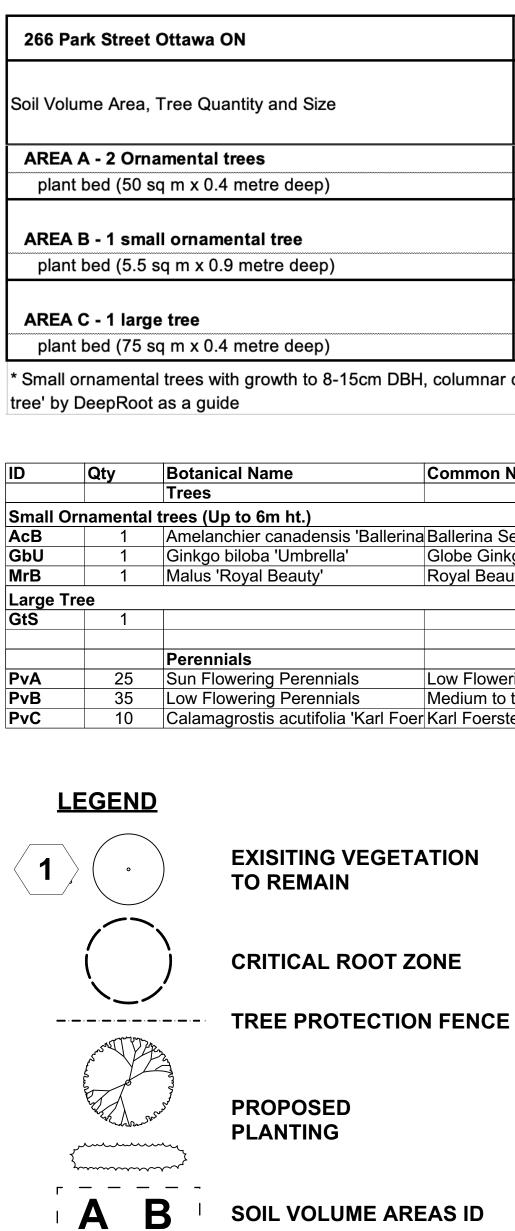

1:100

CHECKED:

M.R.

| Tree<br>Quantity | OTTAWA<br>Target Soil<br>Volume (m <sup>3</sup> ) | Design<br>Soil<br>Volume | Soil Adequacy percentage |
|------------------|---------------------------------------------------|--------------------------|--------------------------|
|                  |                                                   |                          |                          |
| 2                | 18.0                                              | 20.0                     | 111.11%                  |
|                  |                                                   |                          |                          |
| <br>1            | 5.0                                               | 5.0                      | 99.00%                   |
|                  |                                                   |                          |                          |
| <br>1            | 30.0                                              | 30.0                     | 100.00%                  |
|                  |                                                   |                          |                          |

\* Small ornamental trees with growth to 8-15cm DBH, columnar conifers calculated using 'How much soil to grow a big

|        | Common Name                    | Scheduled Size | Remarks    |
|--------|--------------------------------|----------------|------------|
|        |                                |                |            |
|        |                                |                |            |
| lerina | Ballerina Serviceberry         | 50mm cal.      | WB, Staked |
|        | Globe Ginkgo                   | 45mm cal.      | WB, Staked |
|        | Royal Beauty Crab Apple        | 50mm cal.      | WB, Staked |
|        |                                |                |            |
|        |                                |                |            |
|        |                                |                |            |
|        |                                |                |            |
|        | Low Flowering Perennials       | 1 gallon Pot   | 60cm o.c.  |
|        | Medium to tall Flowering Peren | 1 gallon Pot   | 60cm o.c.  |
| l Foer | Karl Foerster Feather Reed Gra | 1 gallon Pot   | 80cm o.c.  |

TREE SOIL VOLUME REQUIREMENTS:

STANDARD TREE SOIL VOLUMES QUANTITIES INCLUDE THE TOP 900-1000mm OF SOIL/EXISTING SUBSOIL LAYER TO CALCULATE TOTAL SOIL VOLUMES REQUIRED BY CITY OF OTTAWA FOR SUSTAINABLE TREE GROWTH. WHERE LARGER SOFT AREAS ARE AVAILABLE, THE TOP 400-500mm LAYER IS USED TO CALCULATE SOIL VOLUMES.

WHERE EXISTING MATERIAL BELOW THE SPECIFIED TOPSOIL IS NOT CONDUSIVE TO TREE GROWTH, AN ADDITIONAL LAYER OF PLANTING MEDIUM IS TO BE INSTALLED BELOW SPECIFIED TOPSOIL DEPTH TO OBTAIN 900-1000mm SOIL VOLUME DEPTH REQUIRED.

REFER TO SOIL VOLUME CHART AND PLANS FOR AREA WHERE TREE SOIL VOLUMES ARE REQUIRED.

UNIT PAVING - ON GRANULAR BASE

)ttawa

DWG No: L21

REV: FEB 2016

DWG No: SC9

| ADDITIONAL NOTES FOR UNIT PAVING: 150mm<br>DEPTH GRANULAR 'A' TO BE USED ONLY IN<br>PEDESTRIAN WHERE NO OR HAND SNOW<br>REMOVAL IS PLANNED. ALL OTHER PEDESTRIAN<br>AREAS ARE TO RECEIVE 200mm COMPACTED<br>GRANULAR 'A' MINIMUM. FURTHER<br>ADJUSTMENTS TO BE SPECIFIED IN RELATION<br>TO SITE CONDITIONS AND GEOTECHNICAL<br>RECOMMENDATIONS. |
|-------------------------------------------------------------------------------------------------------------------------------------------------------------------------------------------------------------------------------------------------------------------------------------------------------------------------------------------------|
|                                                                                                                                                                                                                                                                                                                                                 |