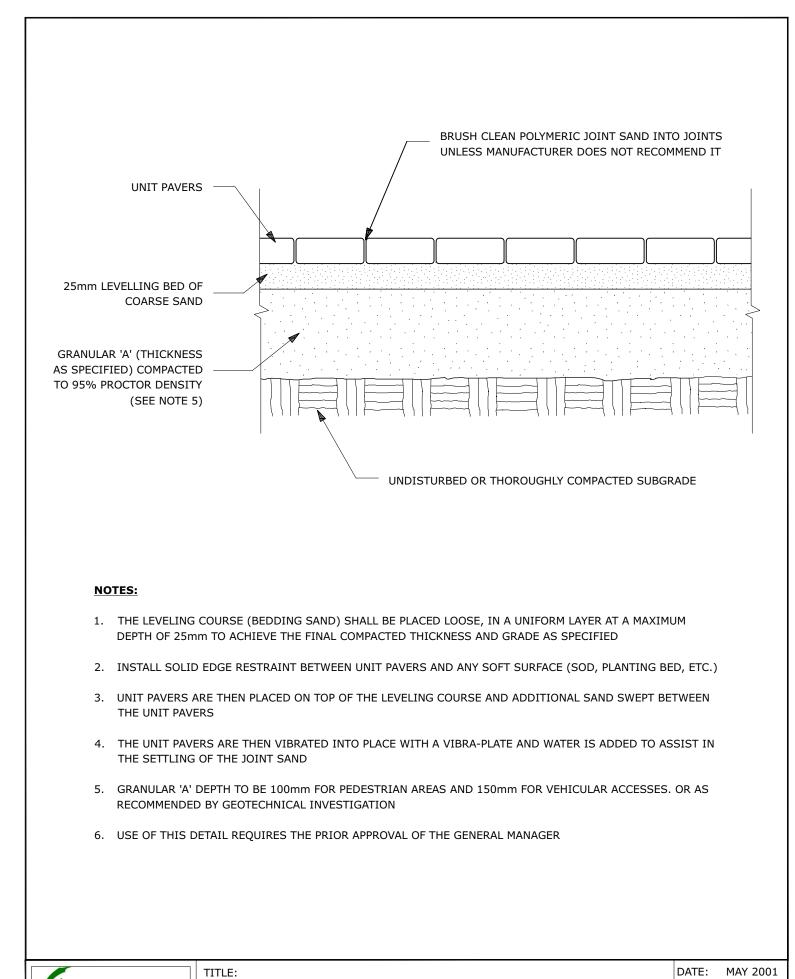

REFER TO SOIL VOLUME CHART AND PLANS FOR AREA WHERE TREE SOIL VOLUMES ARE REQUIRED.

UNIT PAVING - ON GRANULAR BASE

)ttawa

DWG No: L21

REV: FEB 2016

DWG No: SC9

| ADDITIONAL NOTES FOR UNIT PAVING: 150mm<br>DEPTH GRANULAR 'A' TO BE USED ONLY IN<br>PEDESTRIAN WHERE NO OR HAND SNOW<br>REMOVAL IS PLANNED. ALL OTHER PEDESTRIAN<br>AREAS ARE TO RECEIVE 200mm COMPACTED<br>GRANULAR 'A' MINIMUM. FURTHER<br>ADJUSTMENTS TO BE SPECIFIED IN RELATION<br>TO SITE CONDITIONS AND GEOTECHNICAL<br>RECOMMENDATIONS. |
|-------------------------------------------------------------------------------------------------------------------------------------------------------------------------------------------------------------------------------------------------------------------------------------------------------------------------------------------------|
|                                                                                                                                                                                                                                                                                                                                                 |