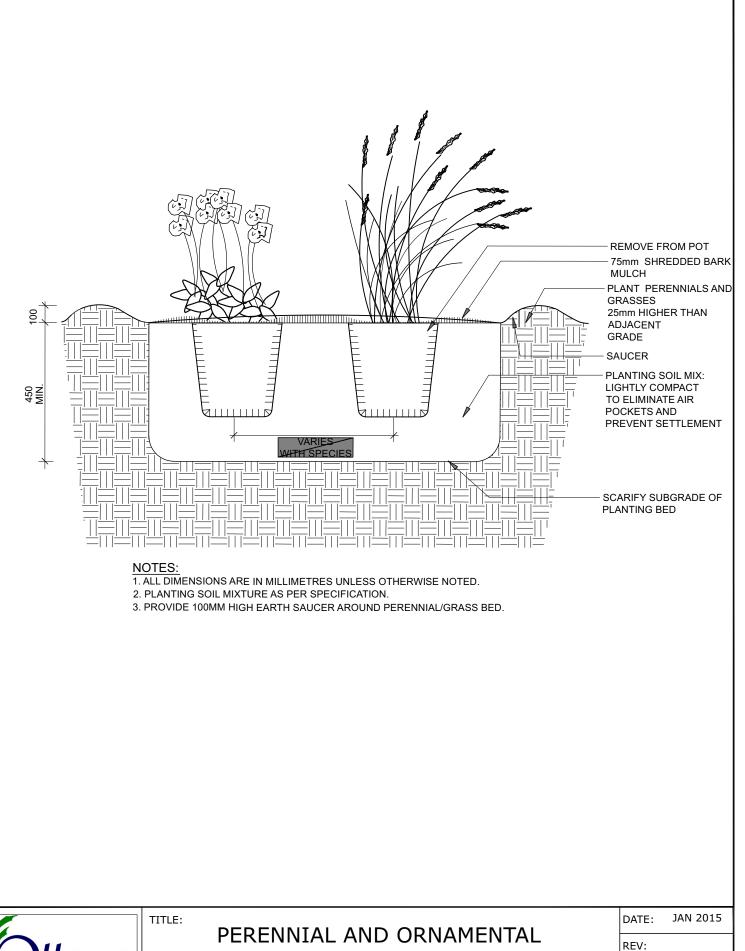

\* Small ornamental trees with growth to 8-15cm DBH, columnar conifers calculated using 'How much soil to grow a big

|        | Common Name                    | Scheduled Size | Remarks    |
|--------|--------------------------------|----------------|------------|
|        |                                |                |            |
|        |                                |                |            |
| lerina | Ballerina Serviceberry         | 50mm cal.      | WB, Staked |
|        | Globe Ginkgo                   | 45mm cal.      | WB, Staked |
|        | Royal Beauty Crab Apple        | 50mm cal.      | WB, Staked |
|        |                                |                |            |
|        |                                |                |            |
|        |                                |                |            |
|        |                                |                |            |
|        | Low Flowering Perennials       | 1 gallon Pot   | 60cm o.c.  |
|        | Medium to tall Flowering Peren | 1 gallon Pot   | 60cm o.c.  |
| l Foer | Karl Foerster Feather Reed Gra | 1 gallon Pot   | 80cm o.c.  |