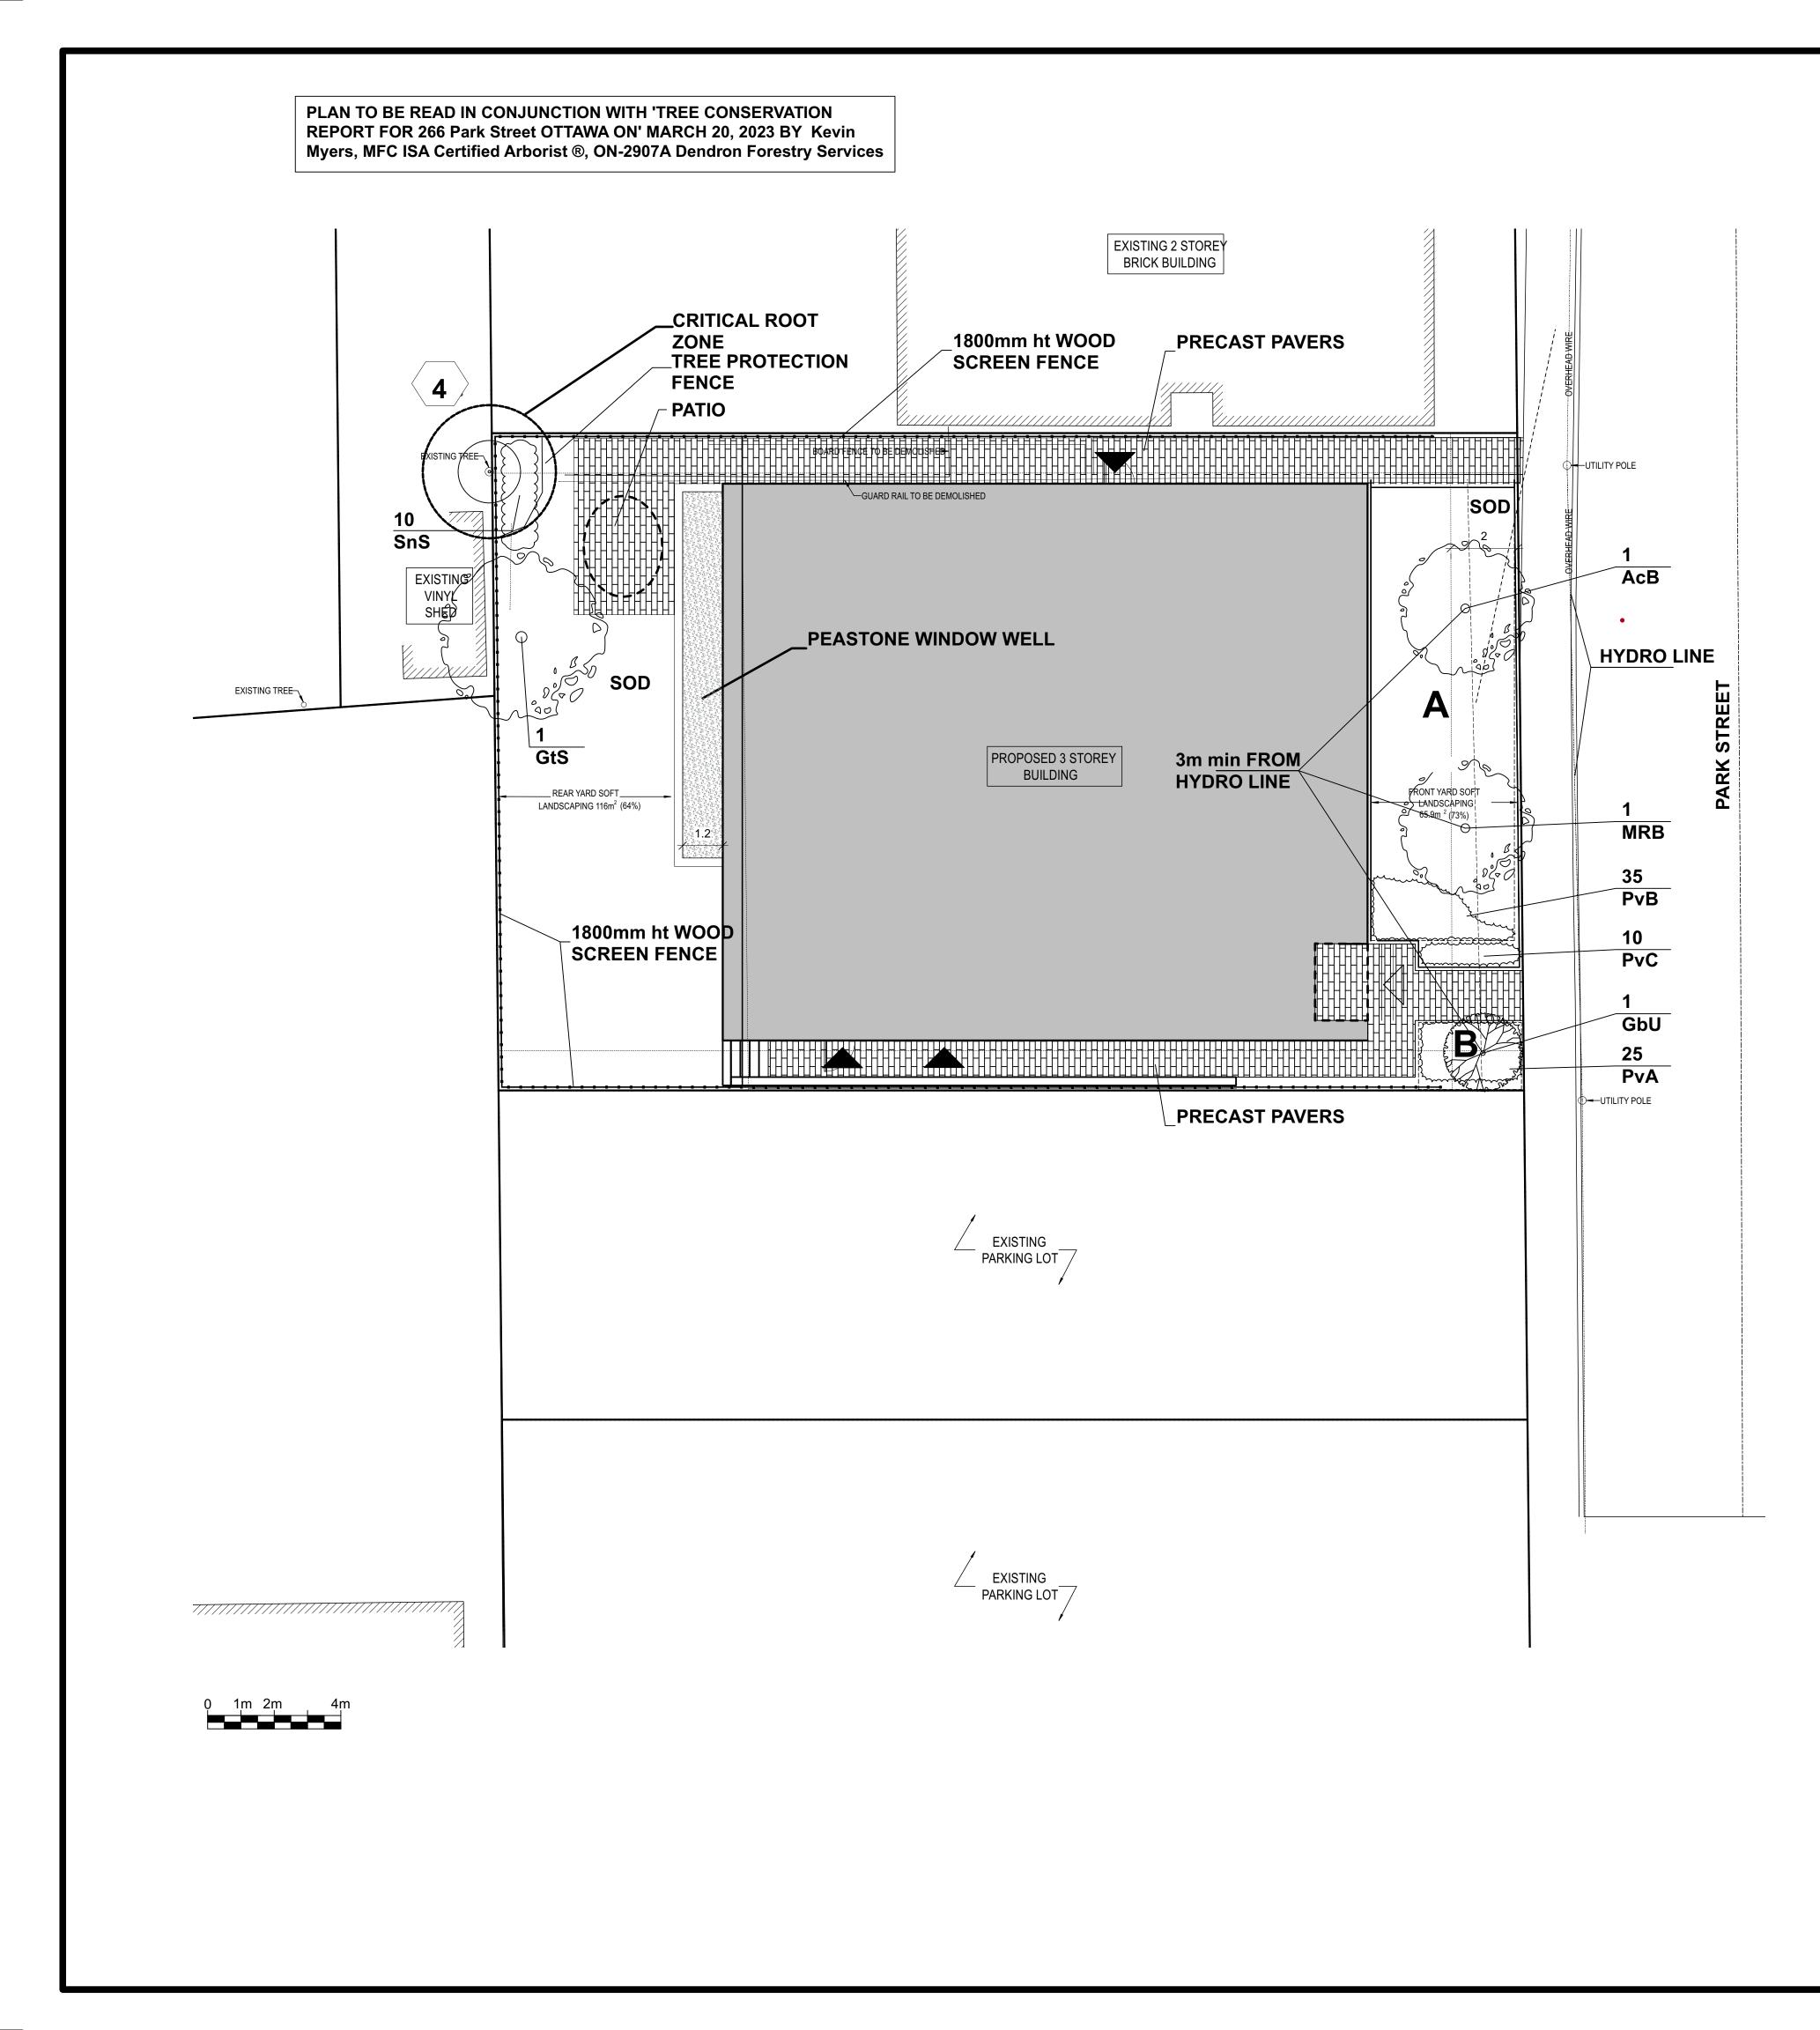

AΒ

**Concorde Properties** Developer: Architect: Project 1 Studio Civil Engineer: D.B. Gray Engineering

GENERAL NOTES

.1 All general site information and conditions compiled from existing plans, surveys and consultant's field notes. Report all discrepancies prior to any work. No responsibility is born by the Consultant for unknown subsurface conditions.

.2 The location of the utilities is approximate only, and the exact location should be determined by consulting the municipal authorities and utility companies concerned. The Contractor shall prove the location of utilities and shall be responsible for adequate protection from damage.

.3 All dimensions shown are to be verified on site prior to any construction. No deviations are to be made from the layouts as shown on this plan without prior consultation with the Landscape Architect and Owner.

.4 No other trees to be removed without prior approval by Landscape Architect.

| 7   |                                 |            |  |
|-----|---------------------------------|------------|--|
| 6   |                                 |            |  |
| 5   |                                 |            |  |
| 4   |                                 |            |  |
| 3   |                                 |            |  |
| 2   | Re-issued for Site Plan Control | Sep. 13/23 |  |
| 1   | Issued for Site Plan Control    | Mar. 30/23 |  |
| No. | ISSUE                           | DATE       |  |
|     |                                 |            |  |

### **EXISTING VEGETATION TO REMAIN**

### **CRITICAL ROOT ZONE**

TREE PROTECTION FENCE

### **PROPOSED PLANTING**

#### **PROPOSED PEASTONE** MAINTENANCE EDGE

# PROPOSED STANDARD PAVERS

# SOIL VOLUME AREAS ID

File Location: C:\Users\Marina Malkov\Documents\Projects PC\HOUSING\2023\266 Park Site Plan\RAL\Db to\23-1709\_Park Street Development\_SPC\_2023 09 13.dwg Last Saved: t Plotted: March 8, 2023