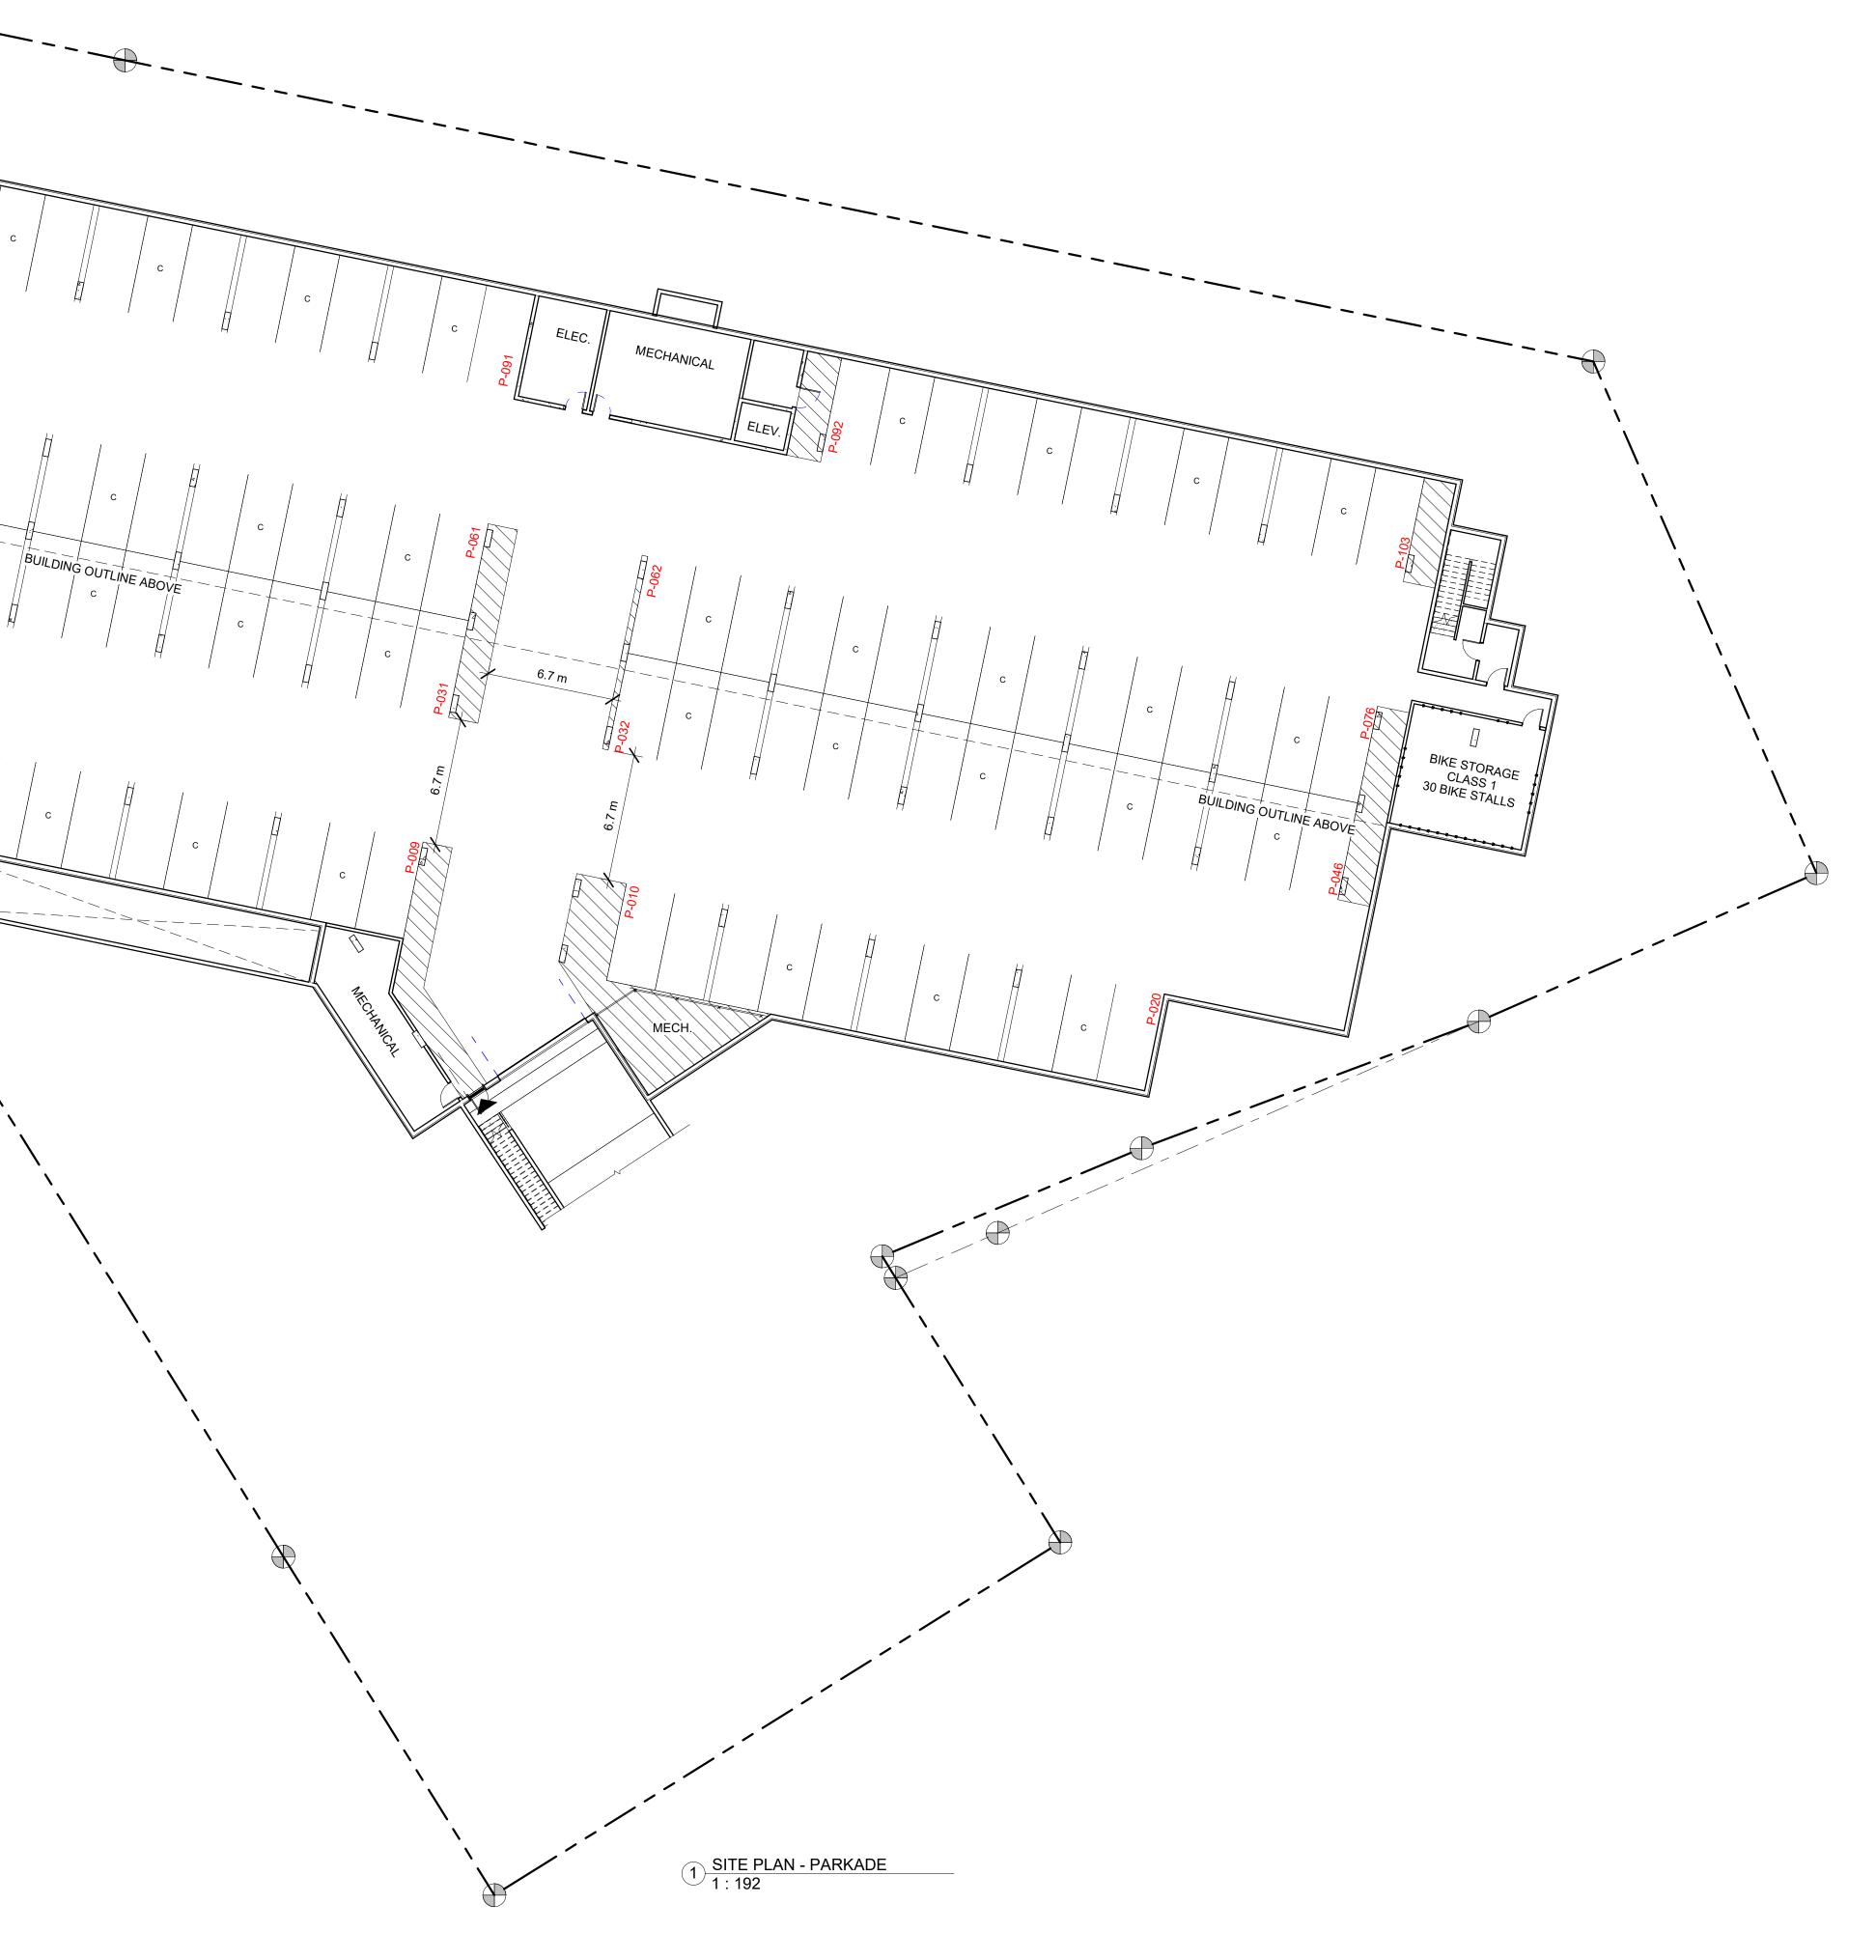

## PARKING KEY NOTES:

LETTER:

C = COMPACT CAR V = VISITOR

UNLESS NOTED ALL OTHER STALL ARE TYPICAL

⊘

EV CHARGER ACCESSIBLE PARKING SIGN VISITOR PARKING SIGN

| VEHICULAR PARKING                                                                                |            |            |          |          |  |
|--------------------------------------------------------------------------------------------------|------------|------------|----------|----------|--|
| SUBJECT SITE IS WITHIN 600M OF THE CHAPEL HILL TRANSIT STATION<br>PARKING RATES FOR AREA C APPLY |            |            |          |          |  |
|                                                                                                  | REQUIRED   | UNITS/AREA | REQUIRED | PROPOSED |  |
| APARTMENT - REGULAR                                                                              | 0.5 / UNIT | 119        | 60       | 108      |  |
| VISITORS                                                                                         | 0.2 / UNIT | 119        | 24       | 24       |  |
| TOTAL PARKING STALLS                                                                             |            |            | 84       | 132      |  |
| <b>OTHER PARKING PROVISIONS</b>                                                                  |            |            |          |          |  |
| SMALL CAR                                                                                        | MAX 50%    |            | MAX 54   | 37       |  |
| ACCESSIBLE TYPE A                                                                                |            |            | 1        | 1        |  |

MECHANICAL

С

| BICYCLE PARKING                       |            |      |          |          |  |
|---------------------------------------|------------|------|----------|----------|--|
|                                       | RATE       | AREA | REQUIRED | PROPOSED |  |
| APARTMENT BUILDING                    | 0.5 / UNIT | -    | 60       | 60       |  |
| TOTAL BICYCLE                         |            |      | 60       | 60       |  |
| OTHER BICYCLE PROVISIONS              |            |      |          |          |  |
| MAX BIKE STALLS IN<br>LANDSCAPED AREA | 50%        | -    | 30       | 30       |  |
| MIN HORIZONTAL BIKE STALL             | 50%        | -    | 30       | 30       |  |
| MIN SECURED BIKE STALLS               | 25%        | -    | 15       | 30       |  |

PROJECT NUMBER:

VP 2211

ADDRESS:

3080 NAVAN ROAD, OTTAWA

DRAWING TITLE:

UNDERGROUND PARKING PLAN

 DRAWN BY:
 EC

 CHECKED BY:
 CG