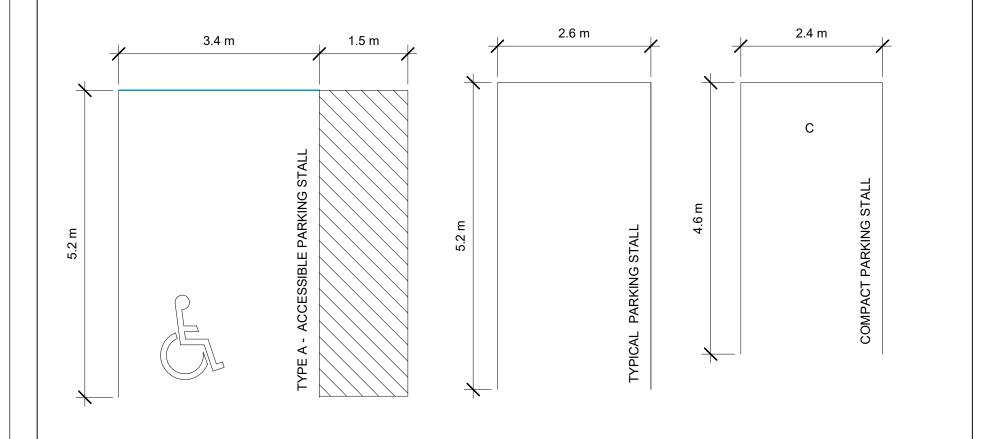

## PARKING KEY NOTES:

LETTER:

C = COMPACT CAR V = VISITOR

UNLESS NOTED ALL OTHER STALL ARE TYPICAL

⊘

EV CHARGER ACCESSIBLE PARKING SIGN VISITOR PARKING SIGN

| VEHICULAR PARKING                                                                                |            |            |          |          |  |
|--------------------------------------------------------------------------------------------------|------------|------------|----------|----------|--|
| SUBJECT SITE IS WITHIN 600M OF THE CHAPEL HILL TRANSIT STATION<br>PARKING RATES FOR AREA C APPLY |            |            |          |          |  |
|                                                                                                  | REQUIRED   | UNITS/AREA | REQUIRED | PROPOSED |  |
| APARTMENT - REGULAR                                                                              | 0.5 / UNIT | 119        | 60       | 108      |  |
| VISITORS                                                                                         | 0.2 / UNIT | 119        | 24       | 24       |  |
| TOTAL PARKING STALLS                                                                             |            |            | 84       | 132      |  |
| <b>OTHER PARKING PROVISIONS</b>                                                                  |            |            |          |          |  |
| SMALL CAR                                                                                        | MAX 50%    |            | MAX 54   | 37       |  |
| ACCESSIBLE TYPE A                                                                                |            |            | 1        | 1        |  |