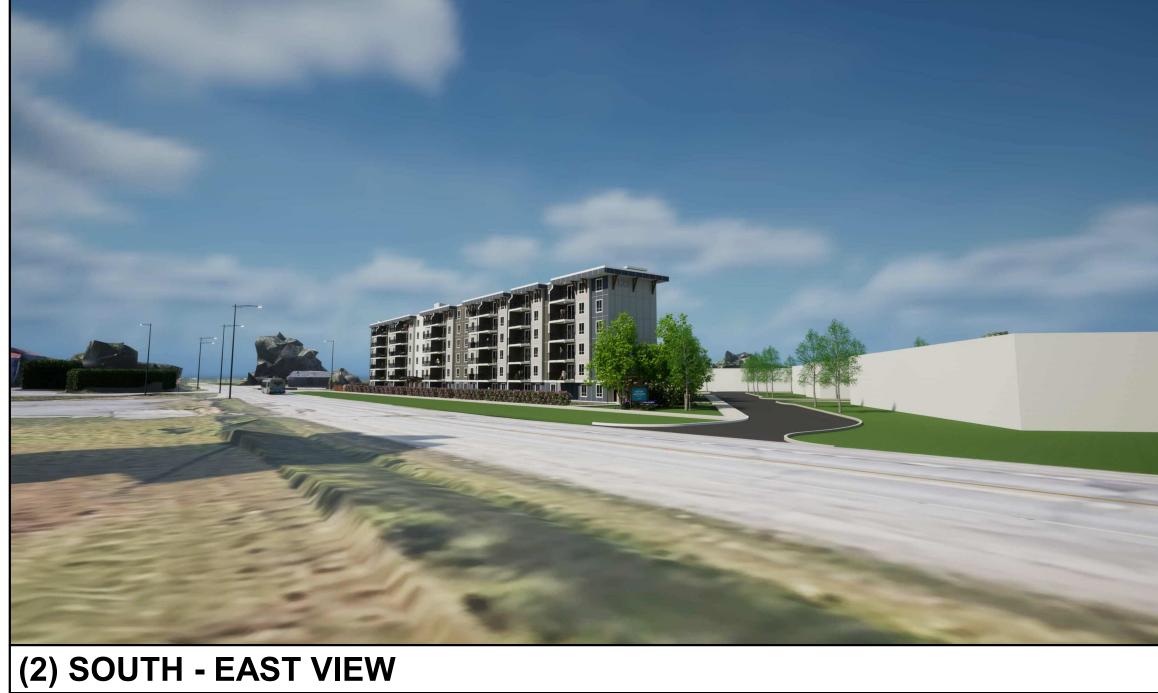

PROJECT NUMBER: VP 2211

ADDRESS:

3080 NAVAN ROAD, OTTAWA

DRAWING TITLE:

SURROUNDING AREA PERSPECTIVE

DRAWN BY: CHECKED BY: CG

SEPT 15, 2023 DATE: SCALE:

DRAWING #: <u>A1.08</u>