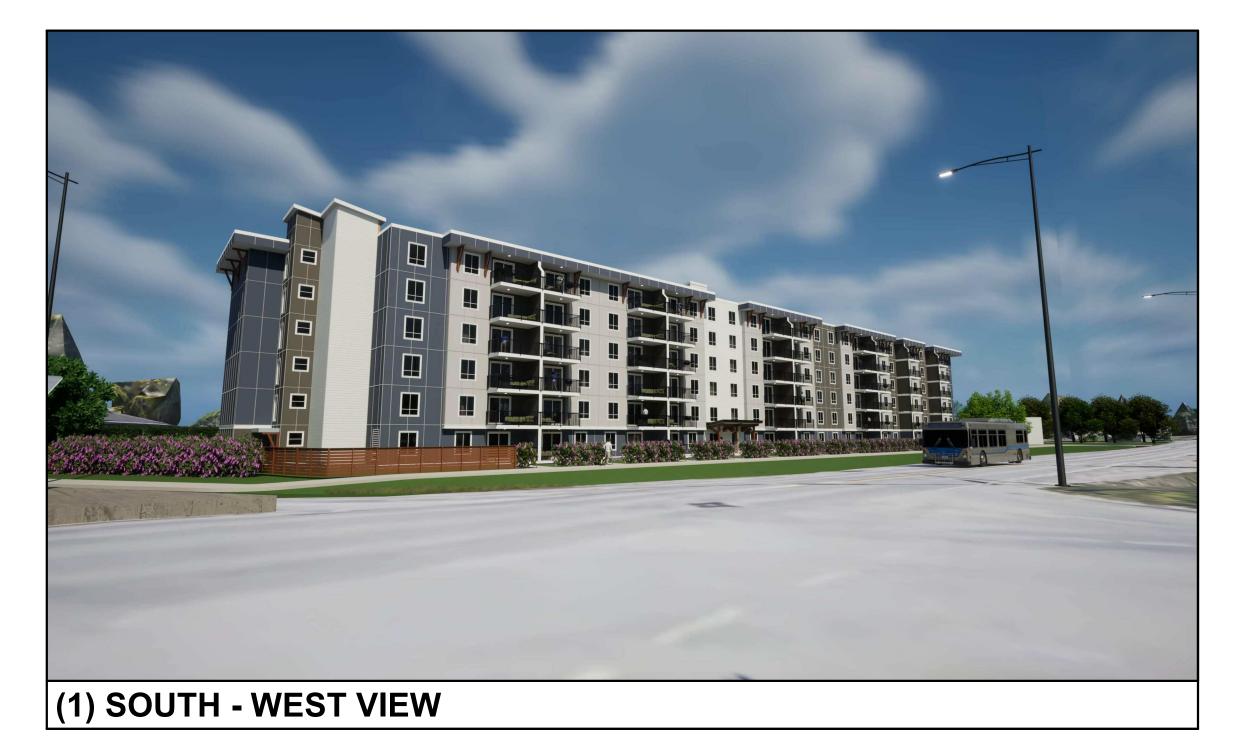

PROJECT NUMBER: VP 2211

ADDRESS:

3080 NAVAN ROAD, OTTAWA

DRAWING TITLE:

SURROUNDING AREA PERSPECTIVE

DRAWN BY: CHECKED BY: CG

SEPT 15, 2023 DATE: SCALE:

DRAWING #: <u>A1.08</u>