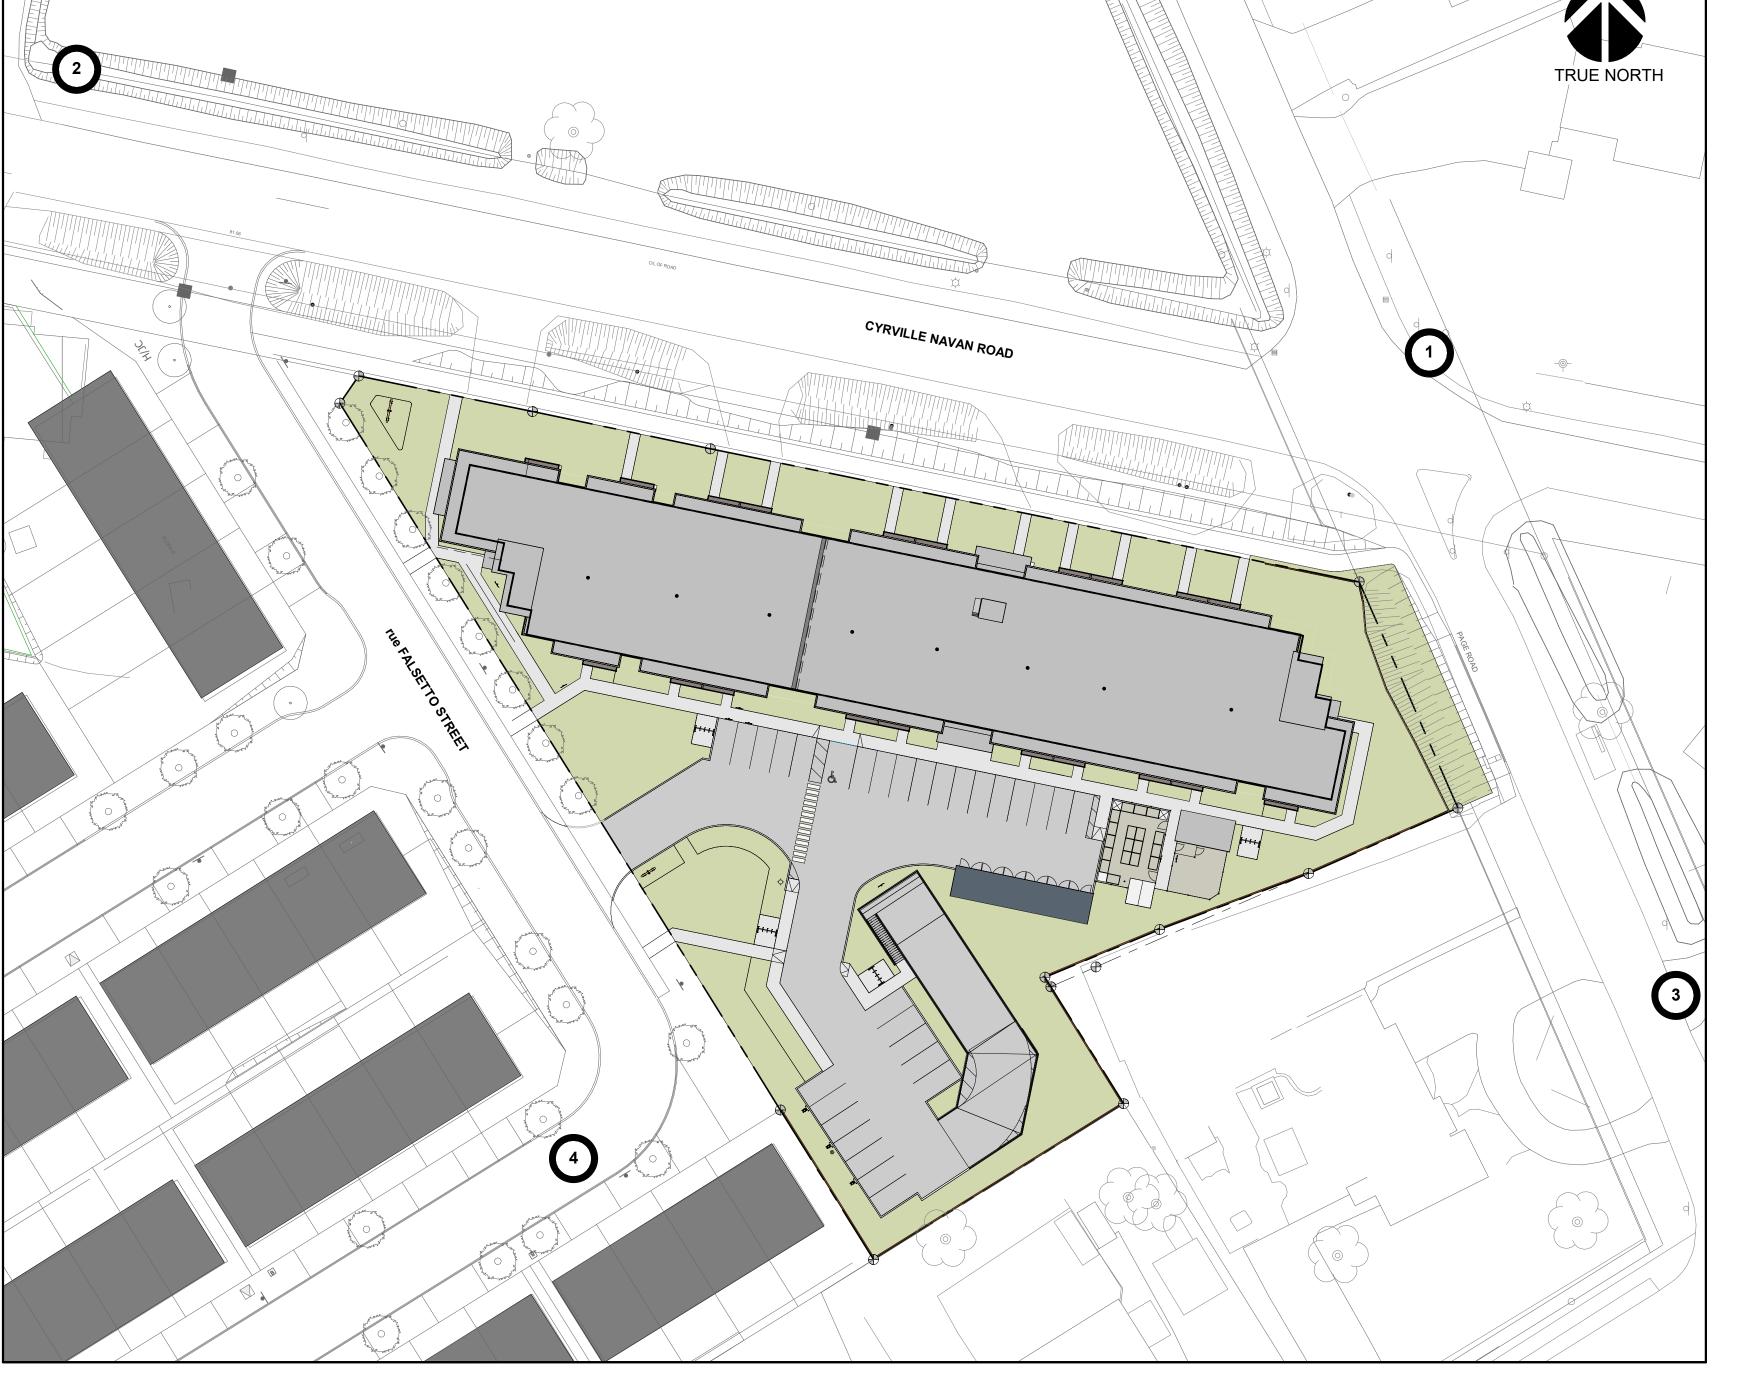

PROJECT NUMBER: VP 2211

ADDRESS:

3080 NAVAN ROAD, OTTAWA

DRAWING TITLE:

SURROUNDING AREA PERSPECTIVE

DRAWN BY: CHECKED BY: CG

SEPT 15, 2023 DATE: SCALE:

DRAWING #: <u>A1.08</u>

1:450