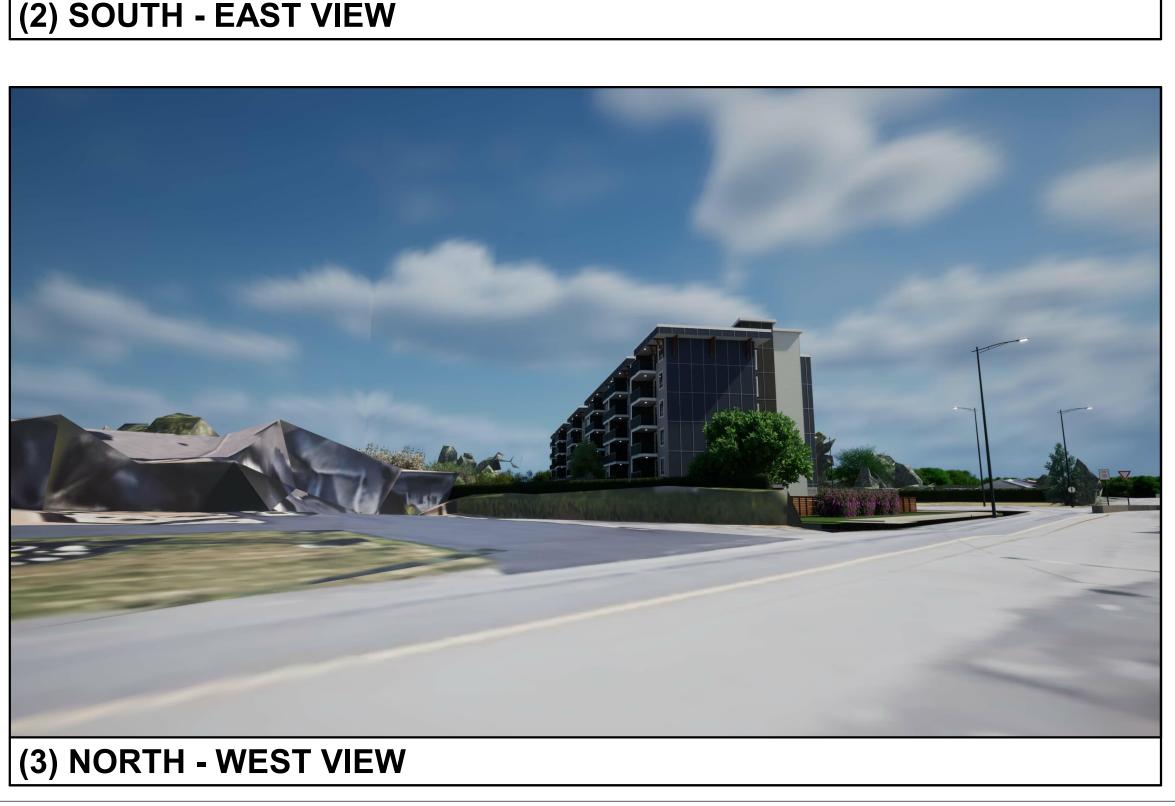

PROJECT NUMBER: VP 2211

ADDRESS:

3080 NAVAN ROAD, OTTAWA

DRAWING TITLE:

SURROUNDING AREA PERSPECTIVE

DRAWN BY: CHECKED BY: CG

SEPT 15, 2023 DATE: SCALE:

DRAWING #: <u>A1.08</u>