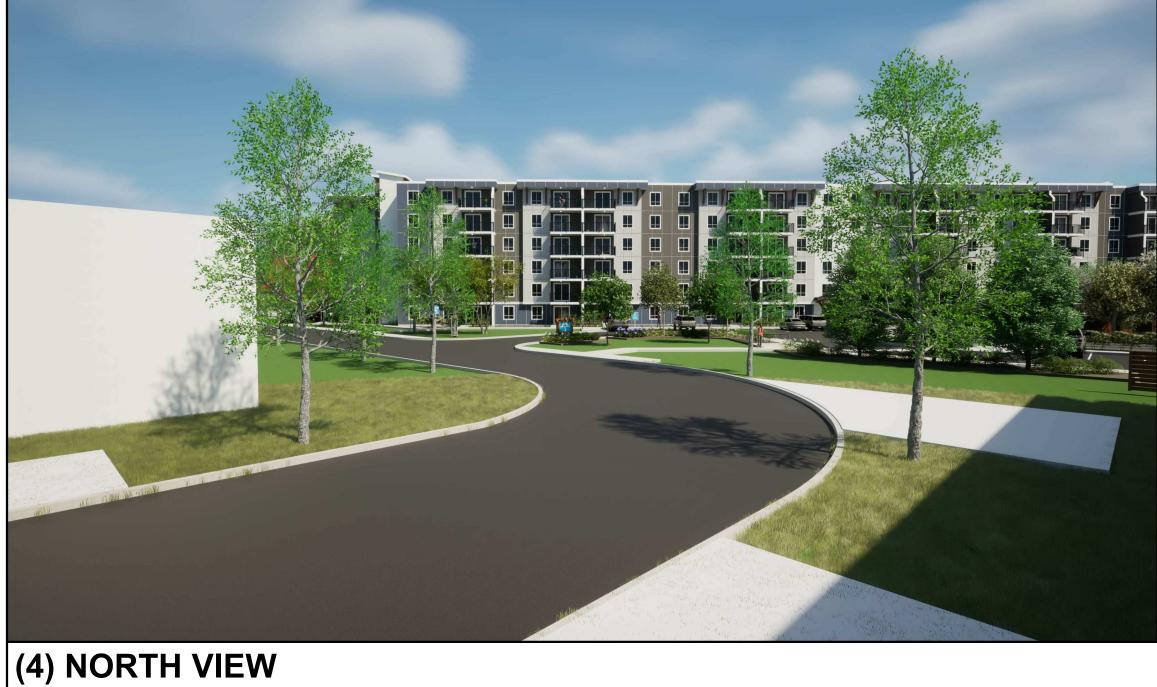

PROJECT NUMBER: VP 2211

ADDRESS:

3080 NAVAN ROAD, OTTAWA

DRAWING TITLE:

SURROUNDING AREA PERSPECTIVE

DRAWN BY: CHECKED BY: CG

SEPT 15, 2023 DATE: SCALE:

DRAWING #: <u>A1.08</u>