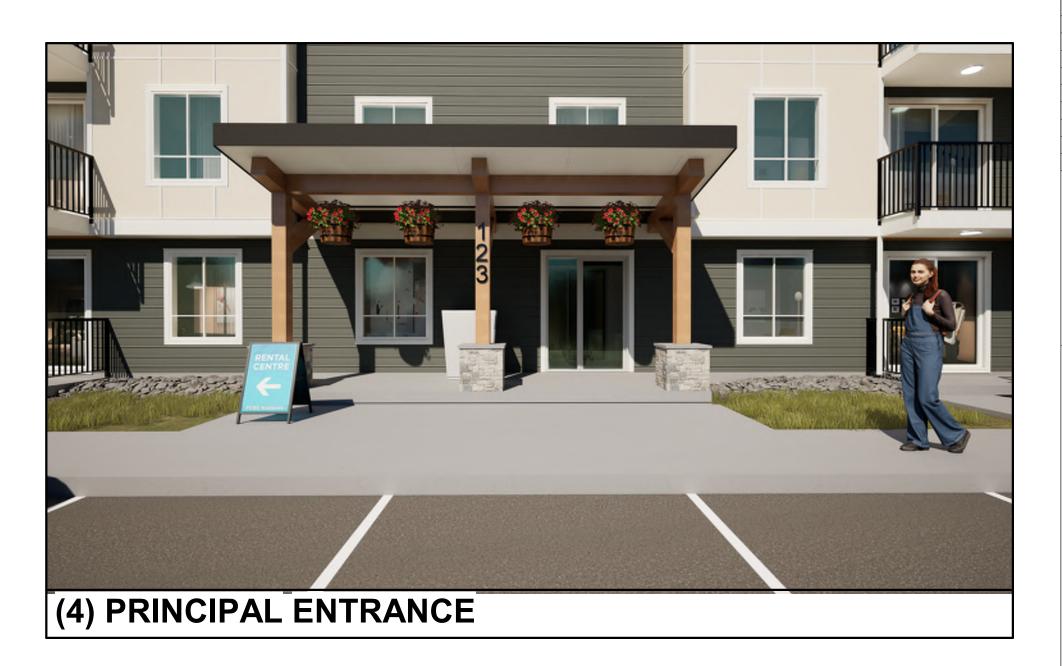

PROJECT NUMBER:

VP 2211

ADDRESS:

3080 NAVAN ROAD, OTTAWA

DRAWING TITLE:

SITE PERSPECTIVE

|              |             |        | 2-2              |
|--------------|-------------|--------|------------------|
| DRAWN BY:    | EC          |        | D07-12           |
| CHECKED BY:  | CG          |        | B                |
| DATE:        | APRIL 12, 2 | 2024   | 8995             |
| SCALE:       | 1 : 600     |        | ~                |
| DRAWING #:   |             | REV #: | NO<br>N          |
| <u>A1.10</u> | <u>)</u>    | E      | <b>CITY FILE</b> |