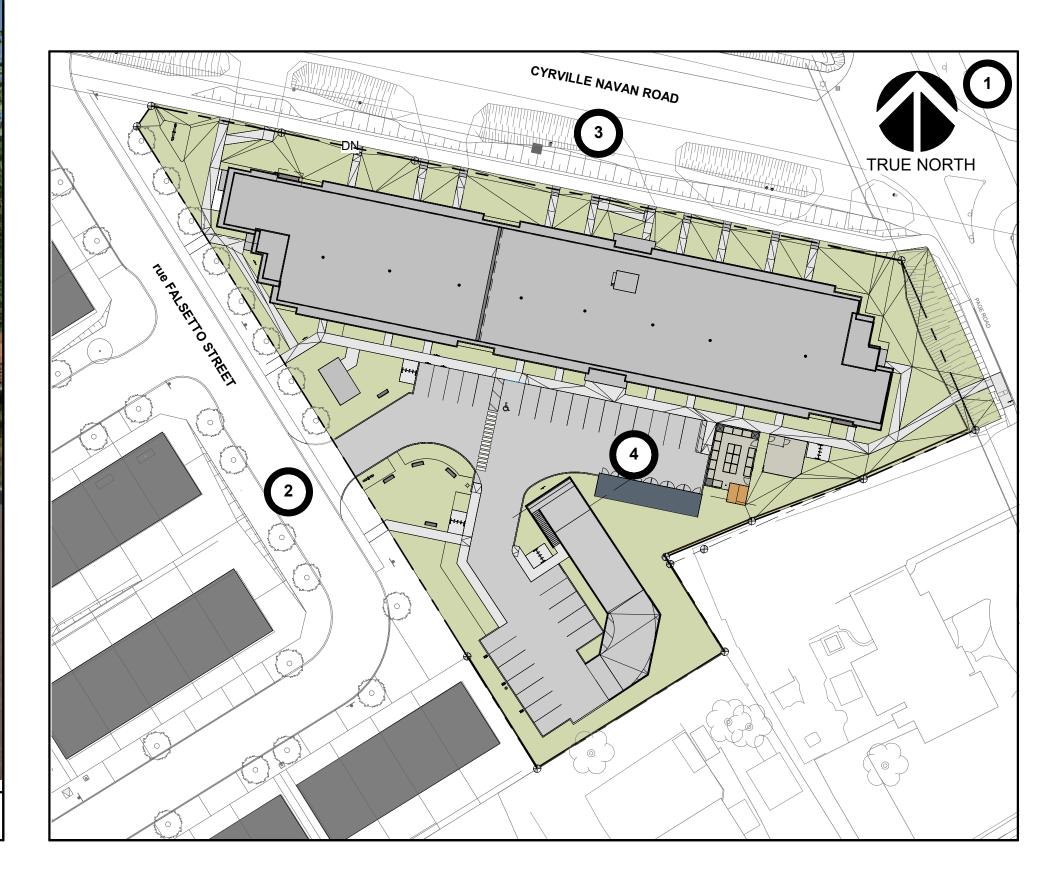

# Seymour Pacific Developments Ltd. 100 St Anns Street, Campbell River, B.C. (T)250.286.8045 (F)250.286.8046 www.seymourpacific.ca SITE MAP:

PROJECT NUMBER:

VP 2211

ADDRESS:

3080 NAVAN ROAD, OTTAWA

DRAWING TITLE:

SITE PERSPECTIVE

|              |             |        | 2-2              |
|--------------|-------------|--------|------------------|
| DRAWN BY:    | EC          |        | D07-12           |
| CHECKED BY:  | CG          |        | B                |
| DATE:        | APRIL 12, 2 | 2024   | 8995             |
| SCALE:       | 1 : 600     |        | ~                |
| DRAWING #:   |             | REV #: | NO<br>N          |
| <u>A1.10</u> | <u>)</u>    | E      | <b>CITY FILE</b> |