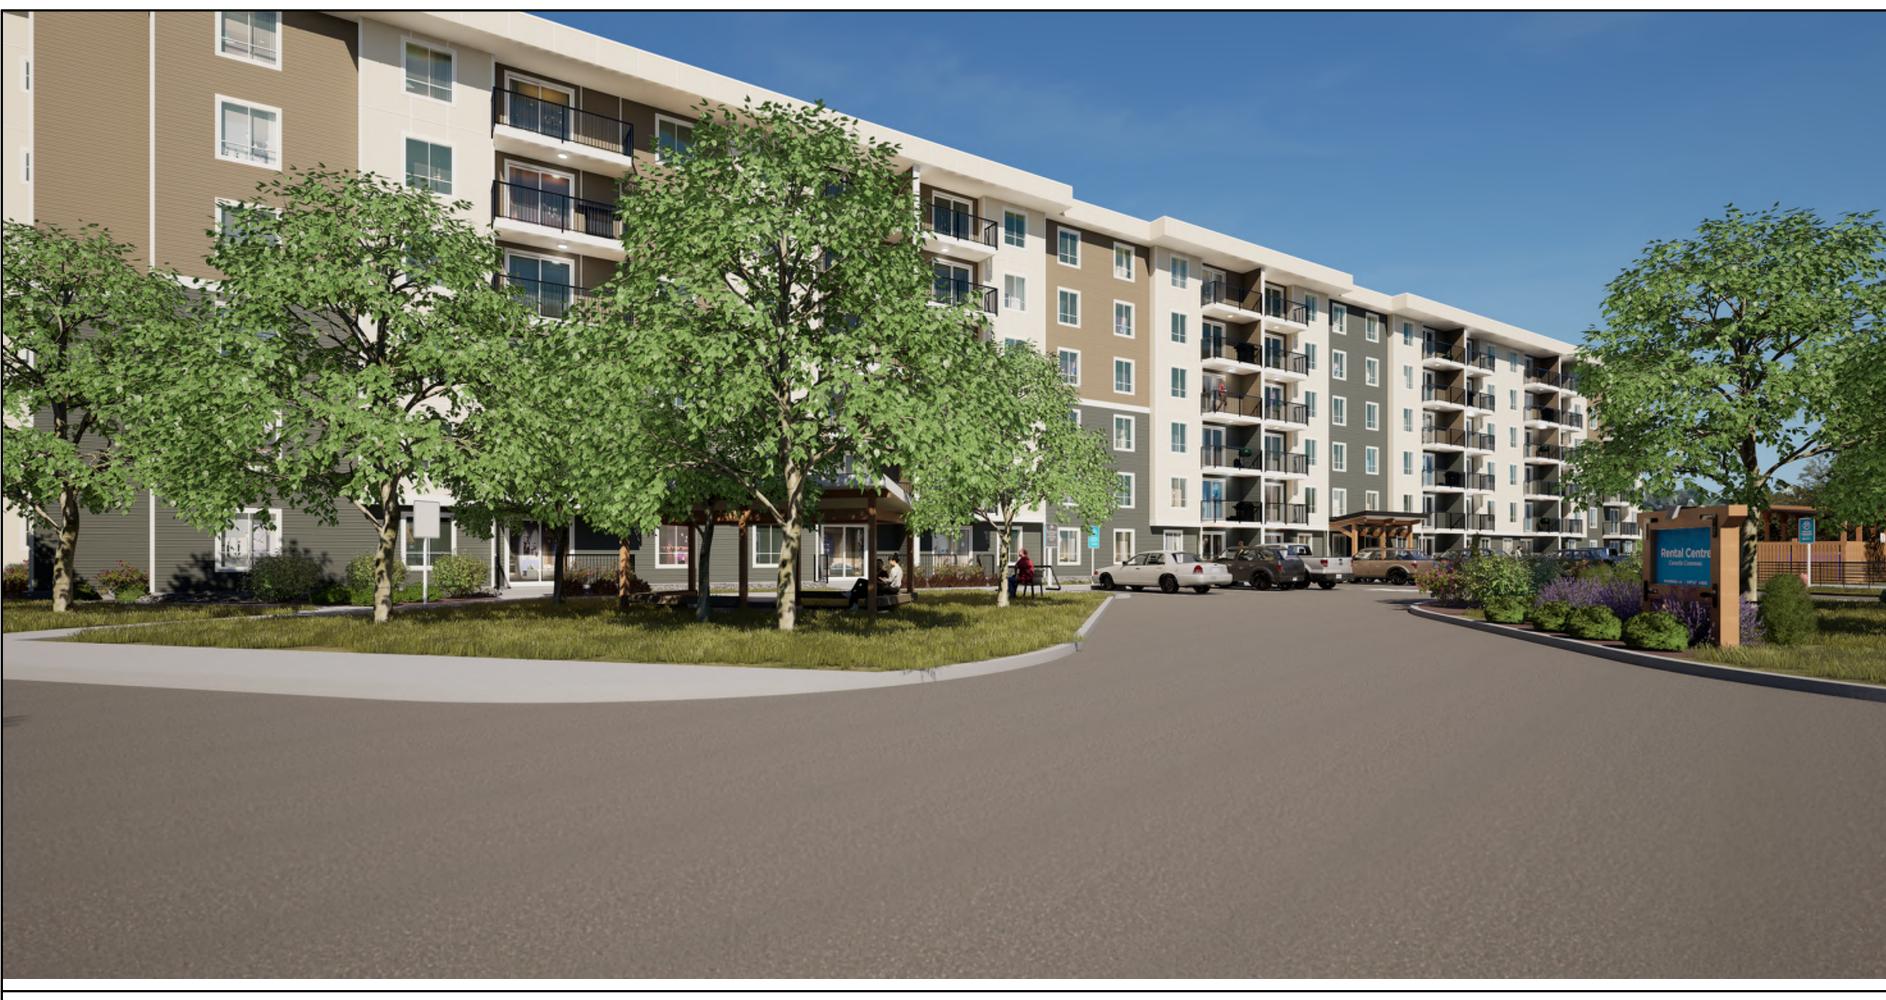

PROJECT NUMBER:

VP 2211

ADDRESS:

3080 NAVAN ROAD, OTTAWA

DRAWING TITLE:

SITE PERSPECTIVE

|              |             |        | 2-2              |
|--------------|-------------|--------|------------------|
| DRAWN BY:    | EC          |        | D07-12           |
| CHECKED BY:  | CG          |        | B                |
| DATE:        | APRIL 12, 2 | 2024   | 8995             |
| SCALE:       | 1 : 600     |        | ~                |
| DRAWING #:   |             | REV #: | NO<br>N          |
| <u>A1.10</u> | <u>)</u>    | E      | <b>CITY FILE</b> |