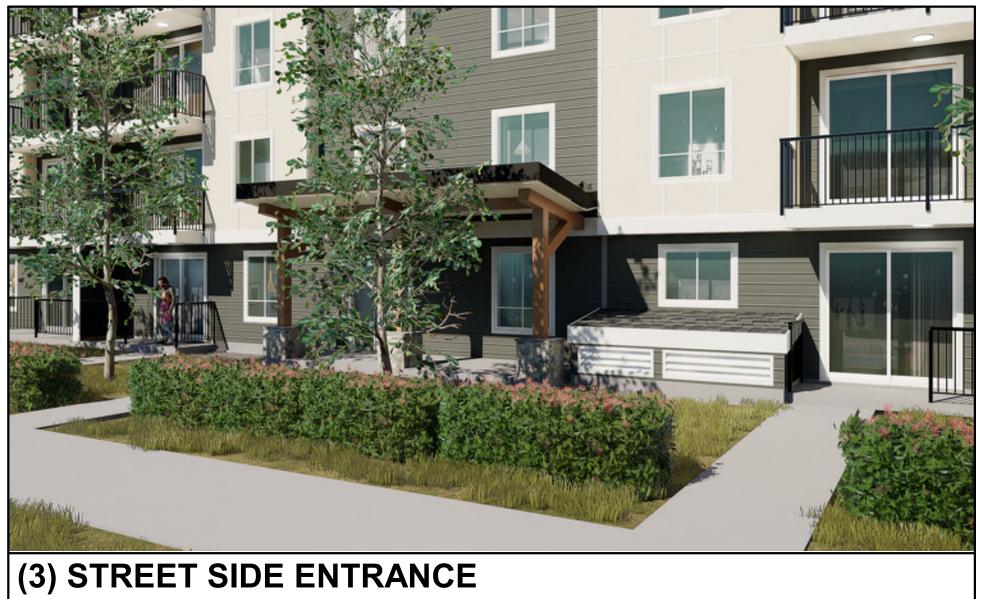

PROJECT NUMBER:

VP 2211

ADDRESS:

3080 NAVAN ROAD, OTTAWA

DRAWING TITLE:

SITE PERSPECTIVE

|              |             |        | 2-2              |
|--------------|-------------|--------|------------------|
| DRAWN BY:    | EC          |        | D07-12           |
| CHECKED BY:  | CG          |        | B                |
| DATE:        | APRIL 12, 2 | 2024   | 8995             |
| SCALE:       | 1 : 600     |        | ~                |
| DRAWING #:   |             | REV #: | NO<br>N          |
| <u>A1.10</u> | <u>)</u>    | E      | <b>CITY FILE</b> |