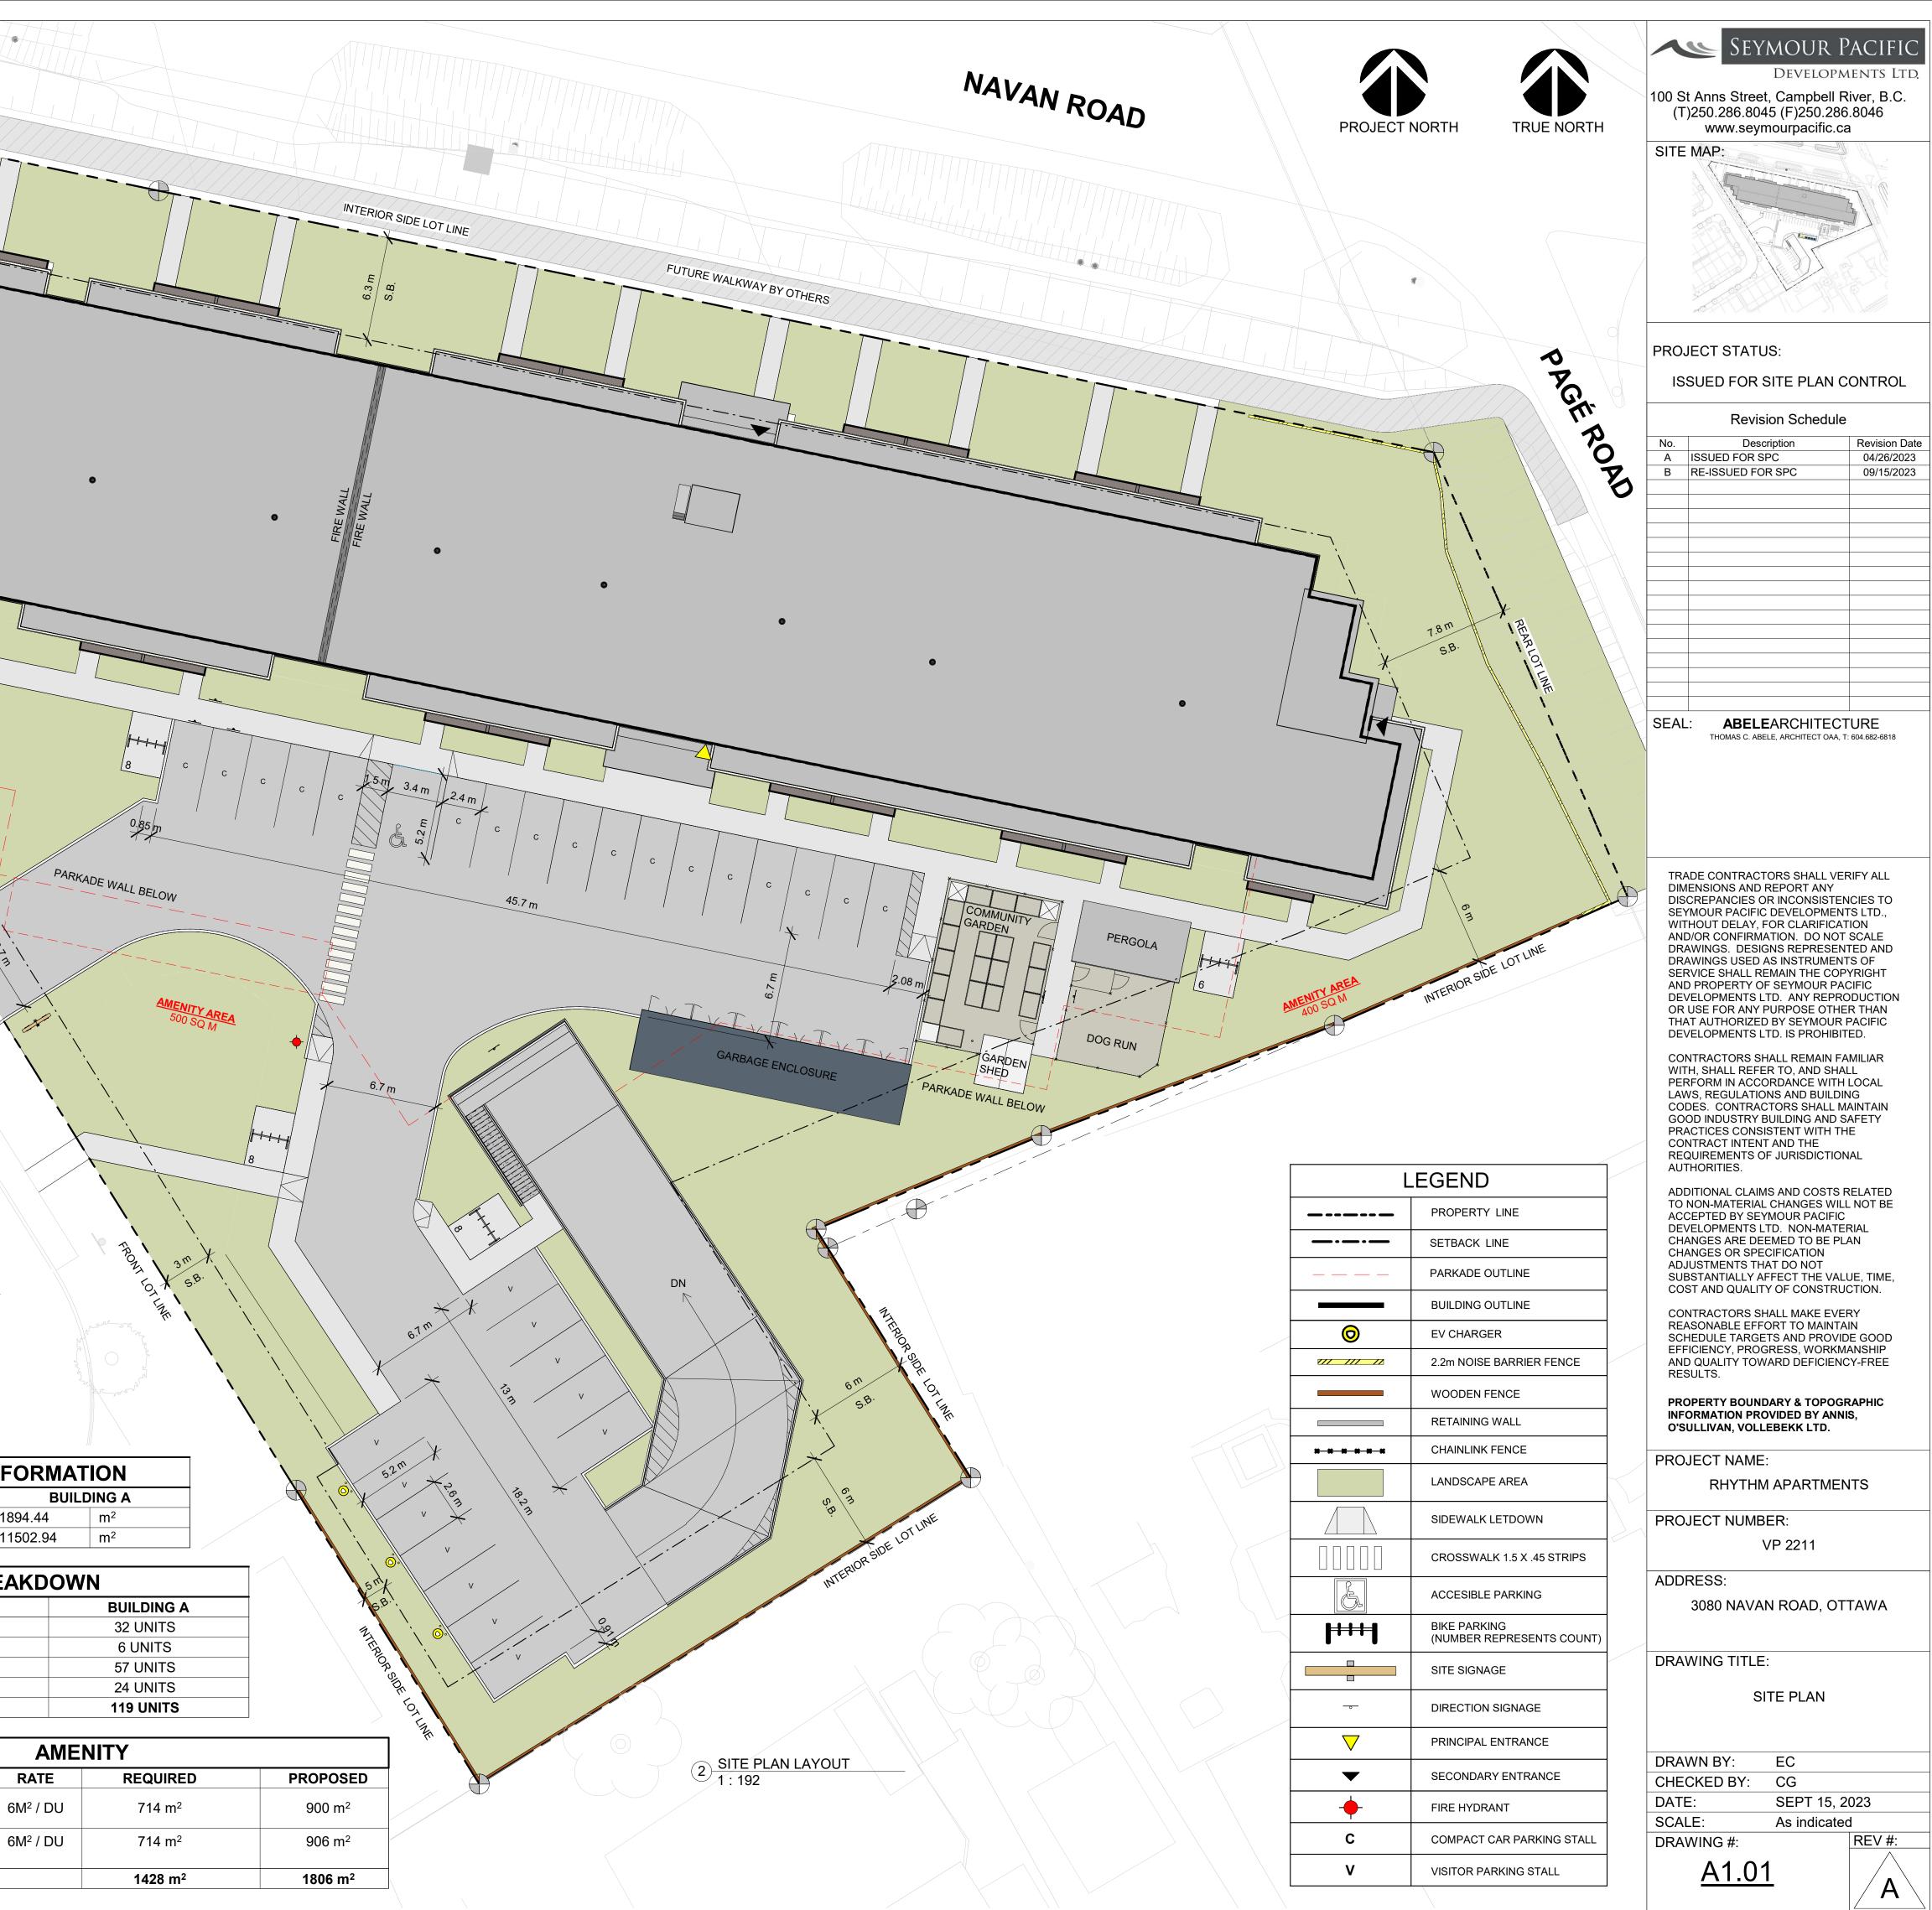

| SITE INFORMATION        |                                                              |                              |  |  |
|-------------------------|--------------------------------------------------------------|------------------------------|--|--|
| PROJECT DESCRIPTION     | 1-MULTIFAMILY RESIDENTI                                      | AL APARTMENT (6 STOREY)      |  |  |
| TOTAL UNITS             | 119 RESIDENTIAL UNITS                                        |                              |  |  |
| CIVIC ADDRESS           | 3080 NAVAN ROAD, OTTAW                                       | 3080 NAVAN ROAD, OTTAWA, ONT |  |  |
| MUNICIPALITY            | CITY OF OTTAWA                                               |                              |  |  |
| ZONING                  | R5N[2744]H20                                                 |                              |  |  |
| LEGAL DESCRIPTION       | PART LOT 6 CON 3 OF GLOUCESTER AS IN CT226327 EXCEPT GL73158 |                              |  |  |
| LOT AREA                | 6689.21                                                      | m <sup>2</sup>               |  |  |
| DENSITY                 | 177.6 DU/HECTARE                                             |                              |  |  |
| FLOOR SPACE INDEX (FSI) | 1.76                                                         |                              |  |  |

CORNER LOT LINE

| ZONING SUMMARY               |        |    |         |      |  |  |
|------------------------------|--------|----|---------|------|--|--|
| REQUIRED PROPOSE             |        |    |         | OSED |  |  |
| MAX. BUILDING HEIGHT         | 20 m   |    | 17.31 m |      |  |  |
| MIN. FRONT YARD S.B.         | 3.0    | m  | 3.0     | m    |  |  |
| MIN. REAR YARD S.B.          | 7.5    | m  | 7.5     | m    |  |  |
| MIN. INTERIOR SIDE YARD S.B. | VARIES | m  | VARIES  | m    |  |  |
| MIN. CORNER SIDE YARD S.B.   | 3.0    | m  | 3.0     | m    |  |  |
| MIN. LOT AREA                | 540    | m² | 6689.21 | m²   |  |  |
| MIN. LOT WIDTH               | 18     | m  | -       | m    |  |  |
| MIN. WIDTH OF LAND. BUFFER   | 3      | m  | 3       | m    |  |  |

| LANDSCAPE              |                        |                        |  |
|------------------------|------------------------|------------------------|--|
|                        | REQUIRED               | PROPOSED               |  |
| PERCENTAGE OF LOT AREA | 30%                    | 38%                    |  |
|                        | 1993.17 m <sup>2</sup> | 2540.17 m <sup>2</sup> |  |

| VEHICULAR PARKING                                                                             |  |  |  |  |
|-----------------------------------------------------------------------------------------------|--|--|--|--|
| SUBJECT SITE IS WITHIN 600M OF THE CHAPEL HILL TRANSIT STATION PARKING RATES FOR AREA X APPLY |  |  |  |  |
|                                                                                               |  |  |  |  |

|                                 | REQUIRED   | UNITS/AREA | REQUIRED | PROPOSED |
|---------------------------------|------------|------------|----------|----------|
| APARTMENT - REGULAR             | 0 / UNIT   | 12         | 0        | 0        |
| APARTMENT - REGULAR             | 0.5 / UNIT | 107        | 54       | 121      |
| VISITORS                        | 0.1 / UNIT | 107        | 11       | 12       |
| TOTAL PARKING STALLS            |            |            | 65       | 133      |
| <b>OTHER PARKING PROVISIONS</b> |            |            |          |          |
| SMALL CAR                       | MAX 50%    |            | MAX 67   | 50       |
| ACCESSIBLE TYPE A               |            |            | 1        | 1        |

| BICYCLE PARKING                       |            |      |          |          |
|---------------------------------------|------------|------|----------|----------|
|                                       | RATE       | AREA | REQUIRED | PROPOSED |
| APARTMENT BUILDING                    | 0.5 / UNIT | -    | 60       | 60       |
| TOTAL BICYCLE                         |            |      | 60       | 60       |
| OTHER BICYCLE PROVISIONS              |            |      |          |          |
| MAX BIKE STALLS IN<br>LANDSCAPED AREA | 50%        | -    | 30       | 30       |
| MIN HORIZONTAL BIKE STALL             | 50%        | -    | 30       | 30       |
| MIN SECURED BIKE STALLS               | 25%        | -    | 15       | 30       |

| WASTE CALCULATIONS |                  |                  |  |  |
|--------------------|------------------|------------------|--|--|
| REQUIRED PROPOSED  |                  |                  |  |  |
| GARBAGE            | 16 y³            | 16 y³            |  |  |
| GMP                | 2 y <sup>3</sup> | 2 y <sup>3</sup> |  |  |
| FIBRE              | 4 y <sup>3</sup> | 4 y <sup>3</sup> |  |  |
| ORGANICS           | 720L             | 720L             |  |  |

/@/-

| BUILDING II         | NFORM    |
|---------------------|----------|
|                     | Bl       |
| FOOTPRINT           | 1894.44  |
| GROSS BUILDING AREA | 11502.94 |
|                     |          |

## UNIT BREAKDOWN

| 1 BEDROOM / 1 BATH       |
|--------------------------|
| 2 BEDROOM / 1 BATH       |
| 2 BEDROOM / 2 BATH       |
| 2 BEDROOM / DEN / 2 BATH |
| TOTAL                    |
|                          |

| TOTAL AMENITY SPACE                    |  |
|----------------------------------------|--|
| INDOOR AND PRIVATE<br>TERRACES / DECKS |  |
| COMMUNITY AMENITY AREA<br>(50% MIN)    |  |
|                                        |  |