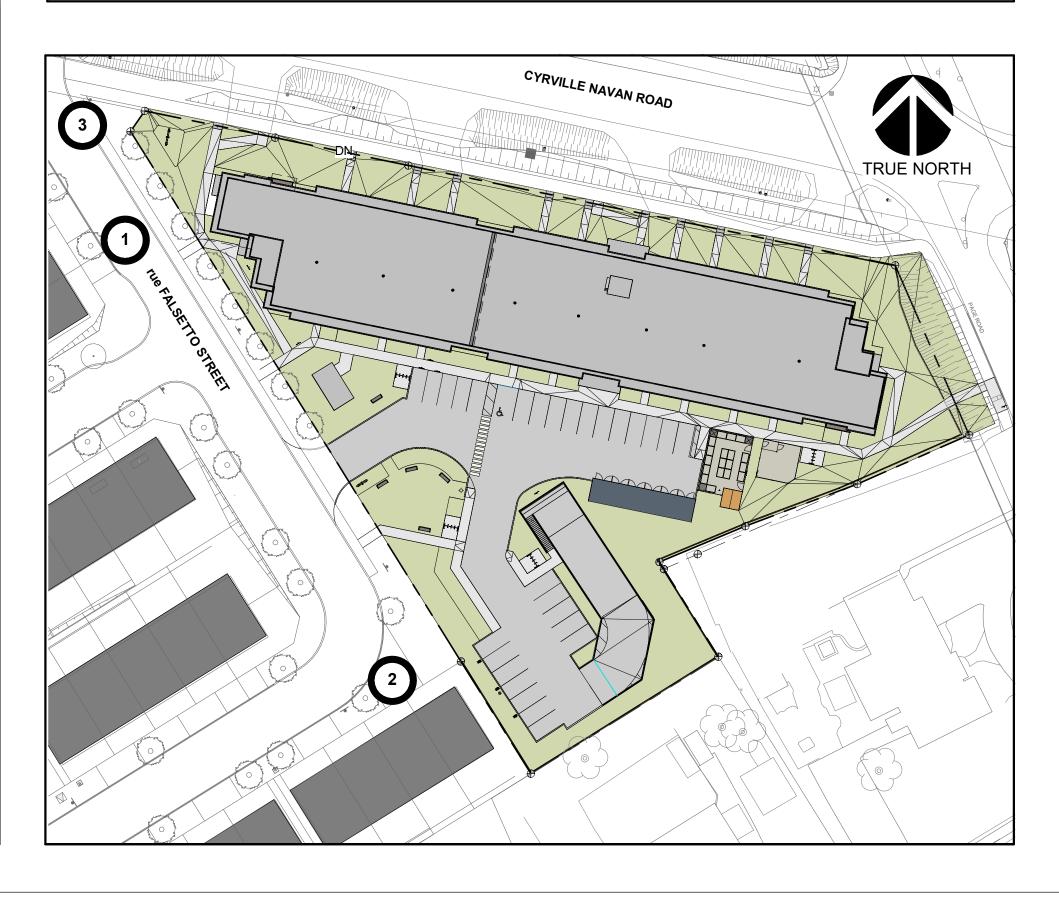

# (1) EAST VIEW BUILDING CORNER ENTRANCE







|          | Seymour Pacific                                                                    |
|----------|------------------------------------------------------------------------------------|
|          | Developments Ltd.                                                                  |
| (T)250.2 | s Street, Campbell River, B.C.<br>286.8045 (F)250.286.8046<br>/w.seymourpacific.ca |
| SITE MAP |                                                                                    |
|          |                                                                                    |

# PROJECT STATUS:

## ISSUED FOR SITE PLAN CONTROL

### **Revision Schedule**

| No.                                                                               | Description       | Revision Date |
|-------