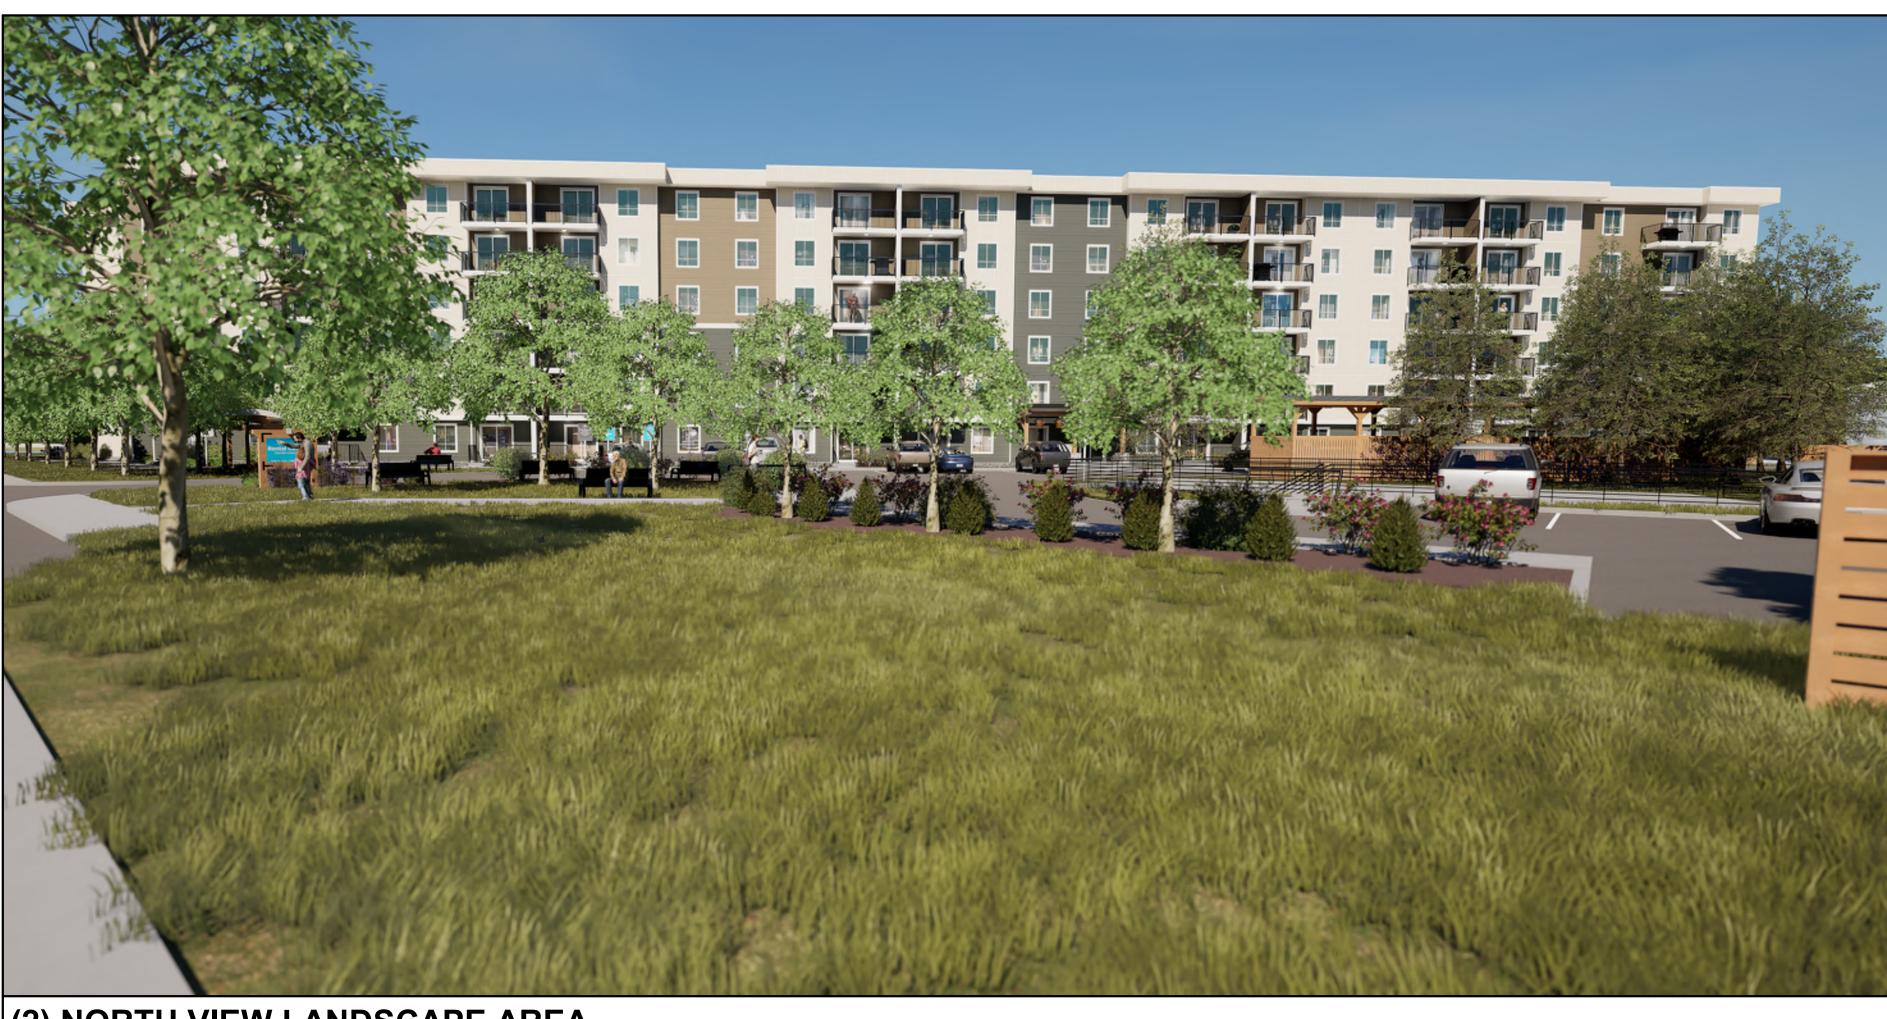

# (1) EAST VIEW BUILDING CORNER ENTRANCE







|          | Seymour Pacific                                                                    |
|----------|------------------------------------------------------------------------------------|
|          | Developments Ltd.                                                                  |
| (T)250.2 | s Street, Campbell River, B.C.<br>286.8045 (F)250.286.8046<br>/w.seymourpacific.ca |
| SITE MAP |                                                                                    |
|          |                                                                                    |

# PROJECT STATUS:

## ISSUED FOR SITE PLAN CONTROL

### **Revision Schedule**

| No.                                                                               | Description       | Revision Date |
|---