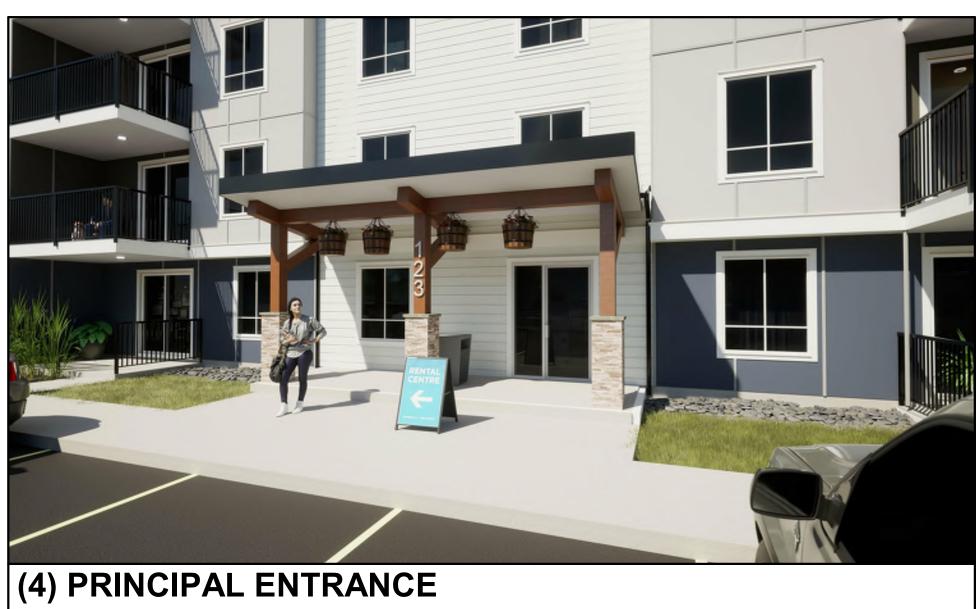

PROJECT NUMBER:

VP 2211

ADDRESS:

3080 NAVAN ROAD, OTTAWA

DRAWING TITLE:

SITE PERSPECTIVE

|              |            |        | 2-23      |
|--------------|------------|--------|-----------|
| DRAWN BY:    | EC         |        | D07-12    |
| CHECKED BY:  | CG         |        |           |
| DATE:        | DEC 15, 20 | 23     | 8995      |
| SCALE:       | 1 : 600    |        | -         |
| DRAWING #:   |            | REV #: | NO<br>NO  |
| <u>A1.10</u> | <u>)</u>   | C      | CITY FILE |