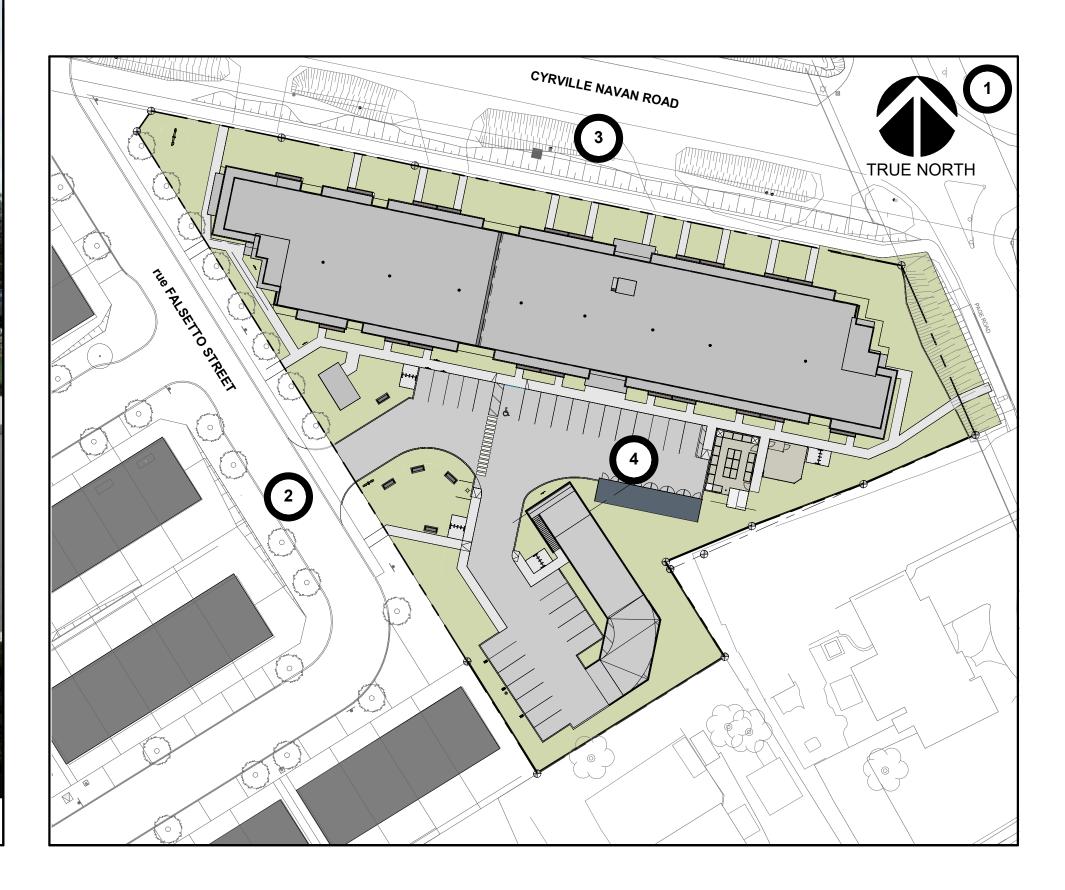

## (1) WEST VIEW OF STREET SIDE ENTRANCE

| 14                                                                                                   | Seymour | Pacific    |  |  |
|------------------------------------------------------------------------------------------------------|---------|------------|--|--|
|                                                                                                      | Develop | ments Ltd. |  |  |
| 100 St Anns Street, Campbell River, B.C.<br>(T)250.286.8045 (F)250.286.8046<br>www.seymourpacific.ca |         |            |  |  |
| SITE MAP                                                                                             |         |            |  |  |

PROJECT NUMBER:

VP 2211

ADDRESS:

3080 NAVAN ROAD, OTTAWA

DRAWING TITLE:

SITE PERSPECTIVE

|              |            |        | 2-23      |
|--------------|------------|--------|-----------|
| DRAWN BY:    | EC         |        | D07-12    |
| CHECKED BY:  | CG         |        |           |
| DATE:        | DEC 15, 20 | 23     | 8995      |
| SCALE:       | 1 : 600    |        | -         |
| DRAWING #:   |            | REV #: | NO<br>NO  |
| <u>A1.10</u> | <u>)</u>   | C      | CITY FILE |