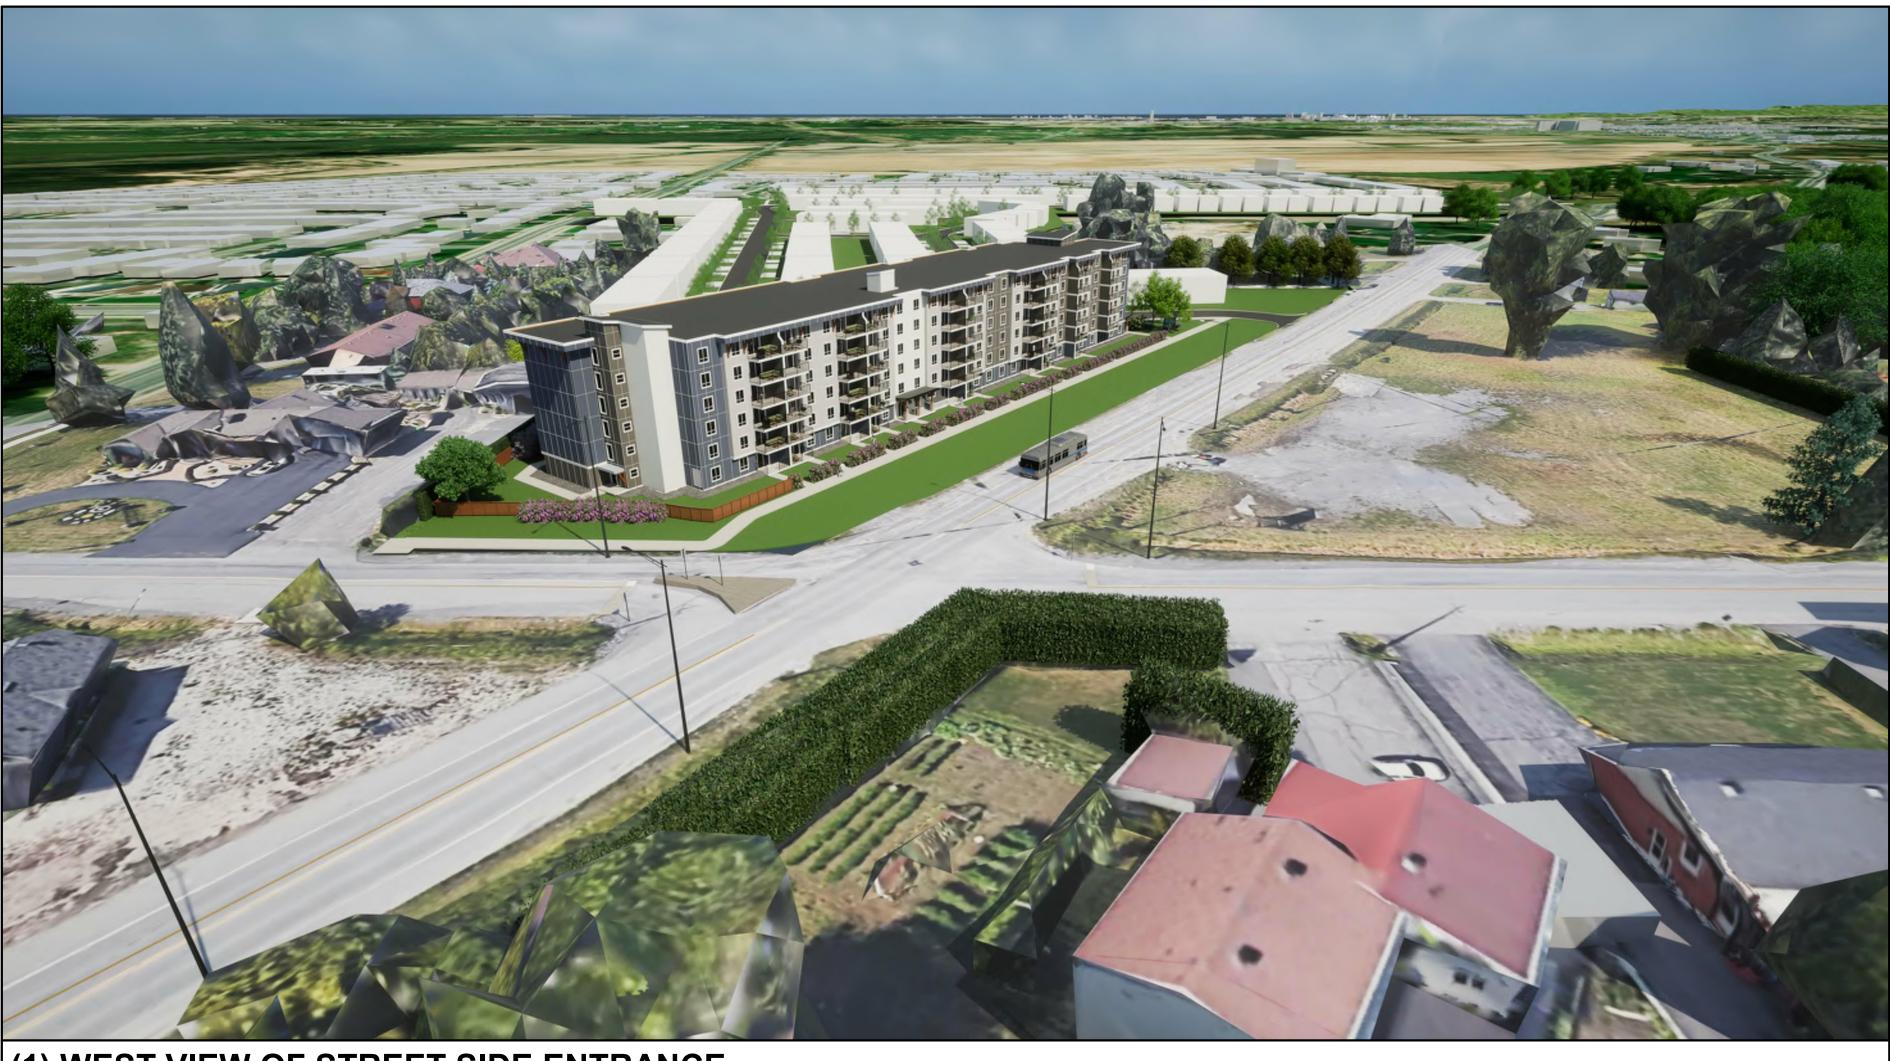

## (1) WEST VIEW OF STREET SIDE ENTRANCE

| 14                                                                                                   | Seymour | Pacific    |  |  |
|------------------------------------------------------------------------------------------------------|---------|------------|--|--|
|                                                                                                      | Develop | ments Ltd. |  |  |
| 100 St Anns Street, Campbell River, B.C.<br>(T)250.286.8045 (F)250.286.8046<br>www.seymourpacific.ca |         |            |  |  |
| SITE MAP                                                                                             |         |            |  |  |

PROJECT NUMBER:

VP 2211

ADDRESS:

3080 NAVAN ROAD, OTTAWA

DRAWING TITLE:

SITE PERSPECTIVE

|              |            |        | 2-23      |
|--------------|------------|--------|-----------|
| DRAWN BY:    | EC         |        | D07-12    |
| CHECKED BY:  | CG         |        |           |
| DATE:        | DEC 15, 20 | 23     | 8995      |
| SCALE:       | 1 : 600    |        | -         |
| DRAWING #:   |            | REV #: | NO<br>NO  |
| <u>A1.10</u> | <u>)</u>   | C      | CITY FILE |