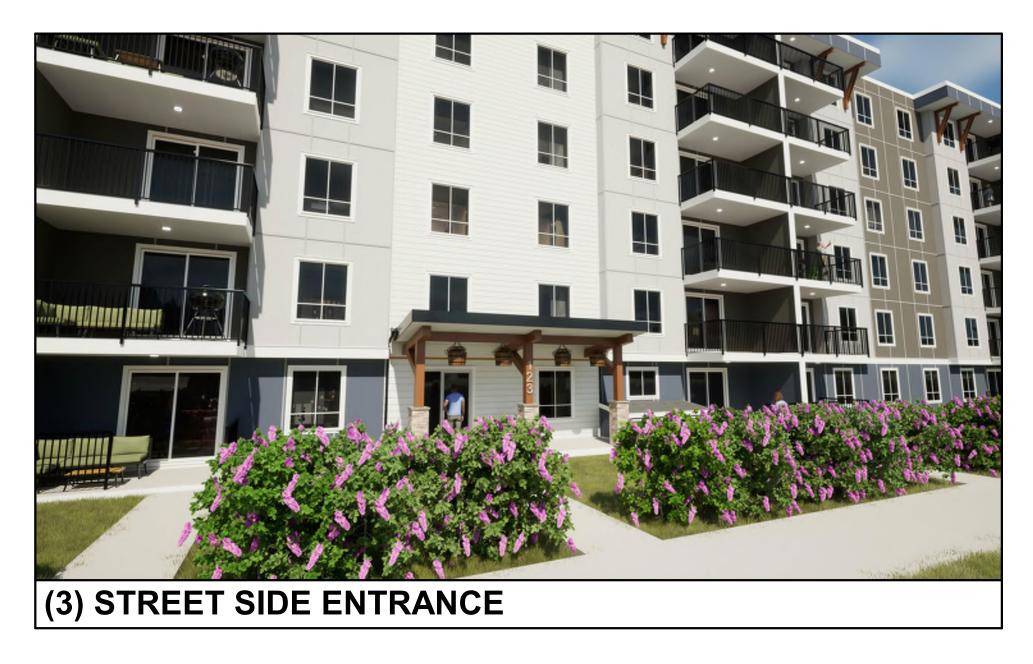

PROJECT NUMBER:

VP 2211

ADDRESS:

3080 NAVAN ROAD, OTTAWA

DRAWING TITLE:

SITE PERSPECTIVE

|              |            |        | 2-23      |
|--------------|------------|--------|-----------|
| DRAWN BY:    | EC         |        | D07-12    |
| CHECKED BY:  | CG         |        |           |
| DATE:        | DEC 15, 20 | 23     | 8995      |
| SCALE:       | 1 : 600    |        | -         |
| DRAWING #:   |            | REV #: | NO<br>NO  |
| <u>A1.10</u> | <u>)</u>   | C      | CITY FILE |