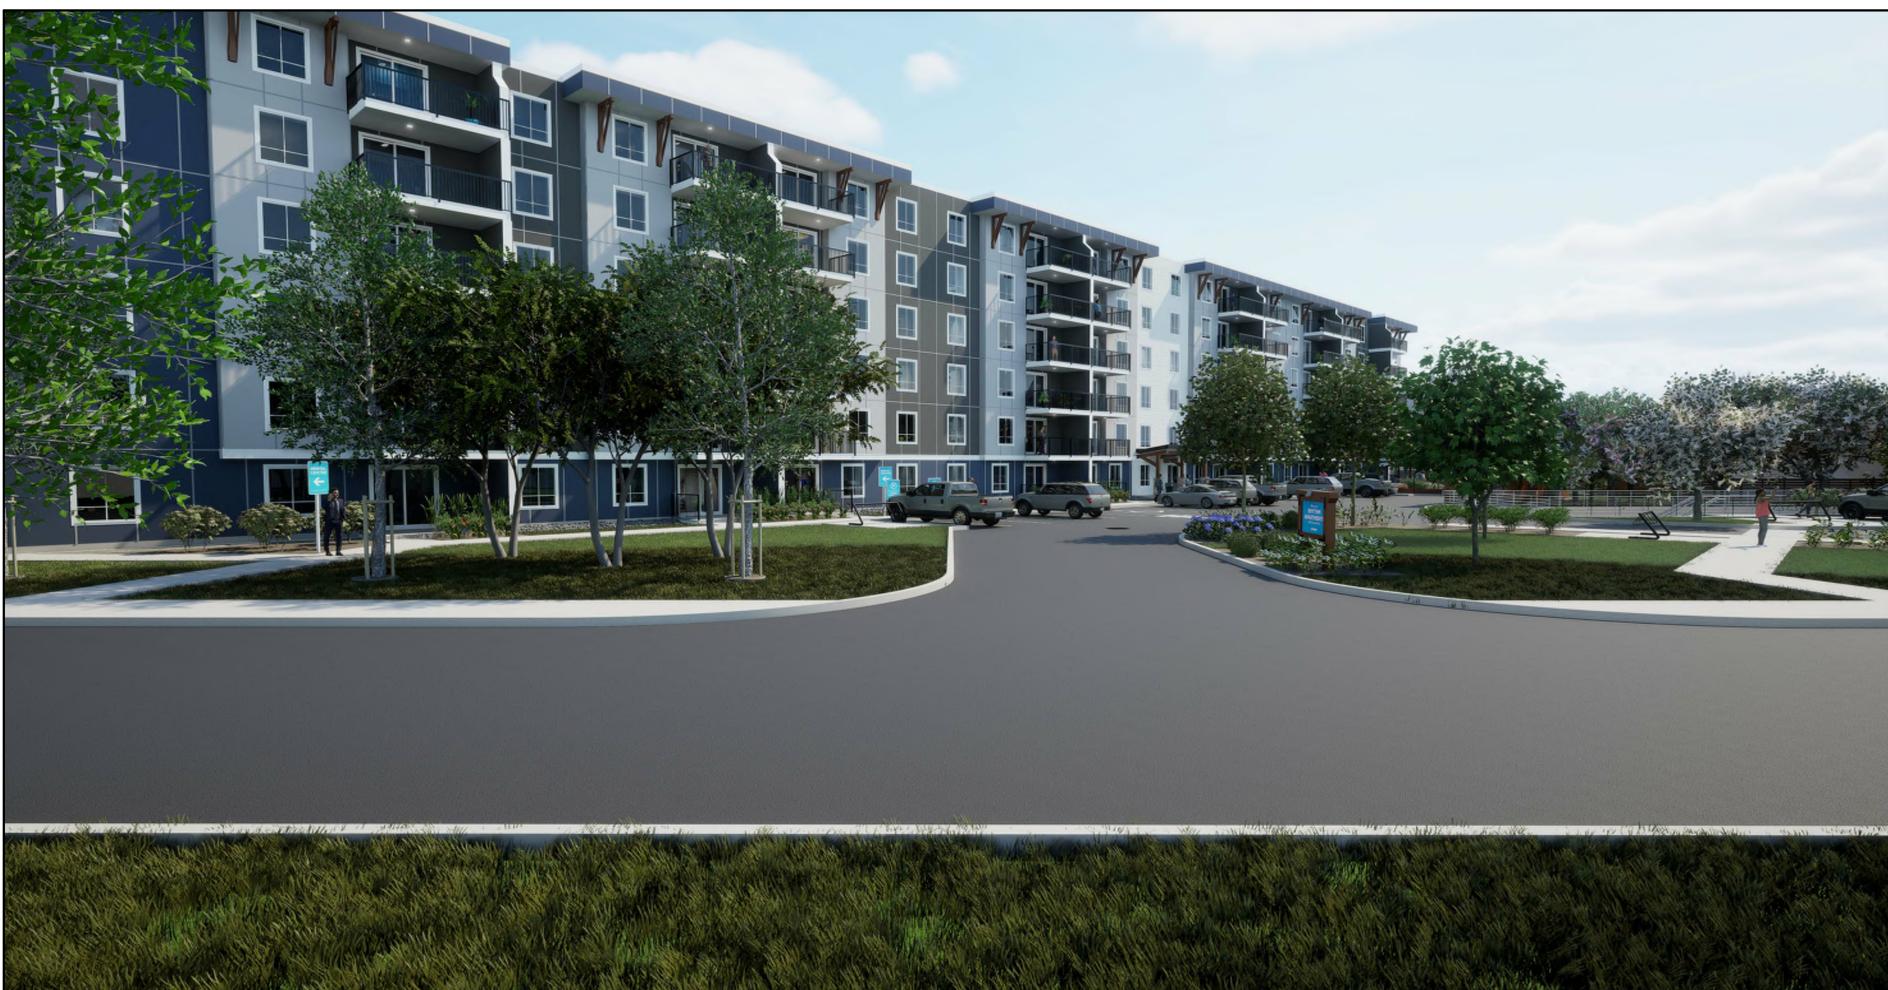

PROJECT NUMBER:

VP 2211

ADDRESS:

3080 NAVAN ROAD, OTTAWA

DRAWING TITLE:

SITE PERSPECTIVE

|              |            |        | 2-23      |
|--------------|------------|--------|-----------|
| DRAWN BY:    | EC         |        | D07-12    |
| CHECKED BY:  | CG         |        |           |
| DATE:        | DEC 15, 20 | 23     | 8995      |
| SCALE:       | 1 : 600    |        | -         |
| DRAWING #:   |            | REV #: | NO<br>NO  |
| <u>A1.10</u> | <u>)</u>   | C      | CITY FILE |