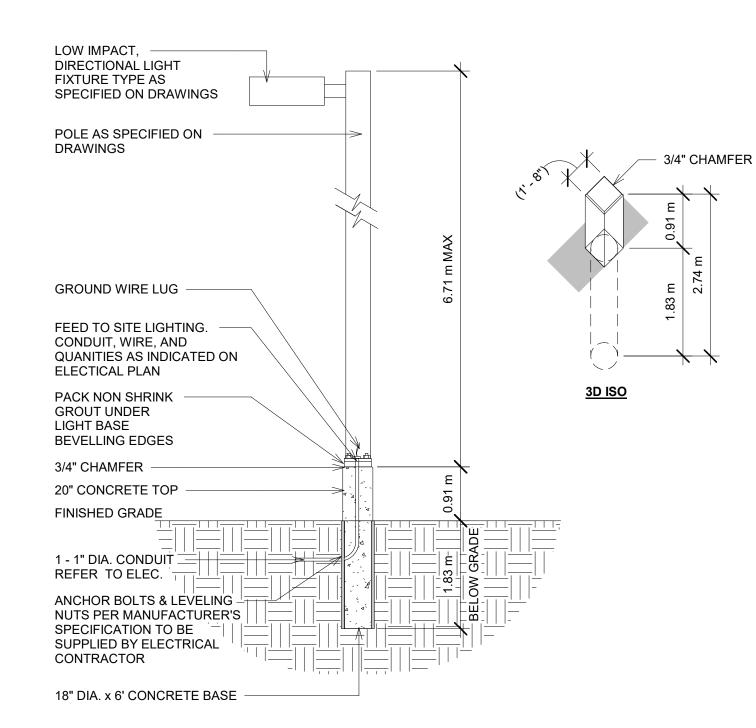

## P.T. 2-2X6 TOP RAILS - P.T. 6X6 POSTS 8'-0" O.C. - P.T. 1X6 FENCE BOARDS w/ 1" SPACE BETWEEN P.T. 2-2X6 BOTTOM RAILS COMPACTED GRANULAR FILL 3/4" CRUSH Z CECE





4 SITE FENCE TYPE (1) ELEVATION DETAIL 1:24







12 1505067515051 ALANANALAT 20202020<u>20</u>

JOHN SEVIGNY C.E.T. MANAGER (A), DEVELOPMENT REVIEW EAST PLANNING, DEVELOPMENT & BUILDING SERVICES DEPARTMENT, CITY OF OTTAWA

> APPROVED By sevignyjo at 3:27 pm, Jun 21, 2024



BIKE PARKING - WALL MOUNT ✓ 1 : 25



**SECTION** 





| SEYMOUR PACIFIC<br>DEVELOPMENTS LTD.<br>100 St Anns Street, Campbell River, B.C.<br>(T)250.286.8045 (F)250.286.8046<br>www.seymourpacific.ca                                                                                                                                                                                                                                                                                                       |                                                               |