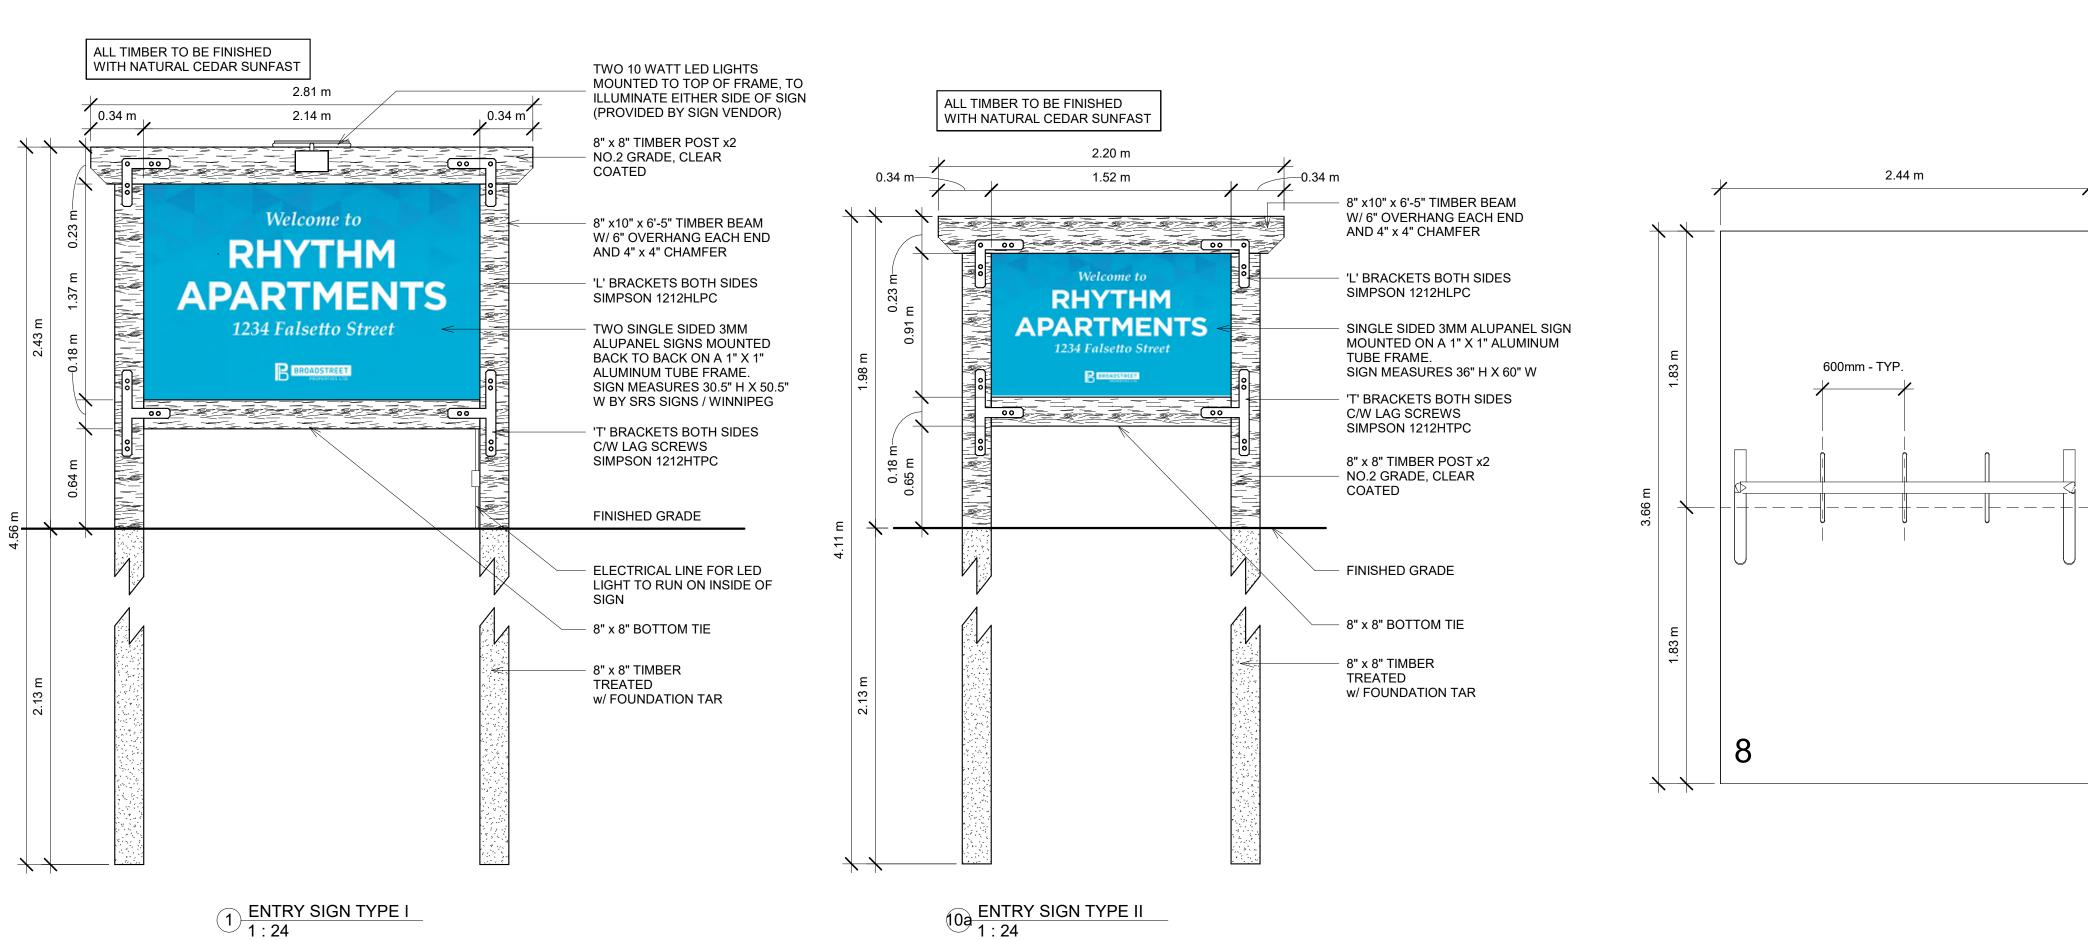

CONTRACTORS SHALL MAKE EVERY REASONABLE EFFORT TO MAINTAIN SCHEDULE TARGETS AND PROVIDE GOOD EFFICIENCY, PROGRESS, WORKMANSHIP AND QUALITY TOWARD DEFICIENCY-FREE RESULTS.

PROJECT NAME:

RHYTHM APARTMENTS

PROJECT NUMBER:

VP 2211

ADDRESS:

3080 NAVAN ROAD, OTTAWA

DRAWING TITLE:

SITE ACCESSORIES

|              |                    |        | D07-12-23-0  |
|--------------|--------------------|--------|--------------|
| DRAWN BY:    | EC                 |        | 7-12         |
| CHECKED BY:  | CG                 |        | B            |
| DATE:        | APRIL 12, 2024     |        | 18995        |
| SCALE:       | CALE: As indicated |        | 18           |
| DRAWING #:   |                    | REV #: | NO.          |
| <u>A1.04</u> | <u> </u>           | E      | CITY FILE NO |