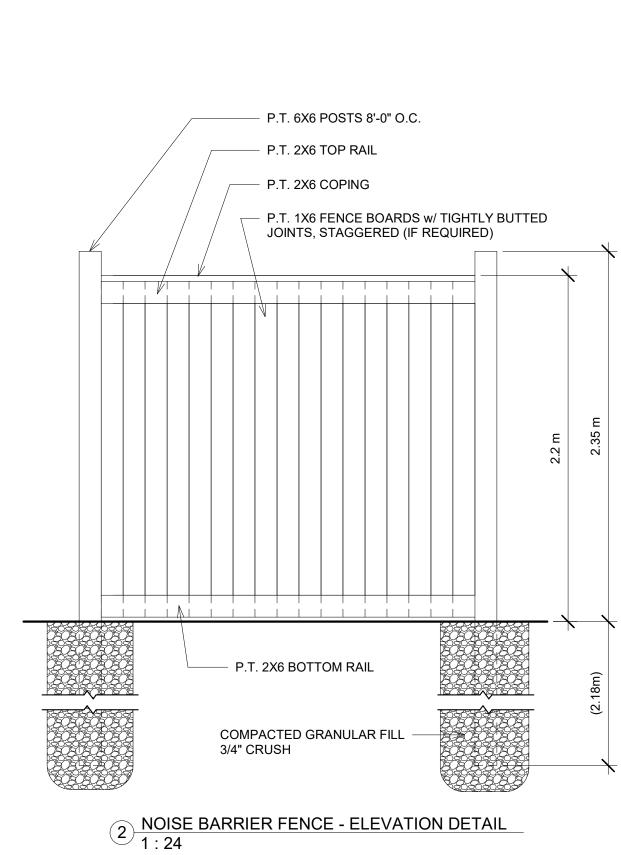

## P.T. 2-2X6 TOP RAILS - P.T. 6X6 POSTS 8'-0" O.C. - P.T. 1X6 FENCE BOARDS w/ 1" SPACE BETWEEN P.T. 2-2X6 BOTTOM RAILS COMPACTED GRANULAR FILL 3/4" CRUSH Z CECE

4 SITE FENCE TYPE (1) ELEVATION DETAIL 1:24