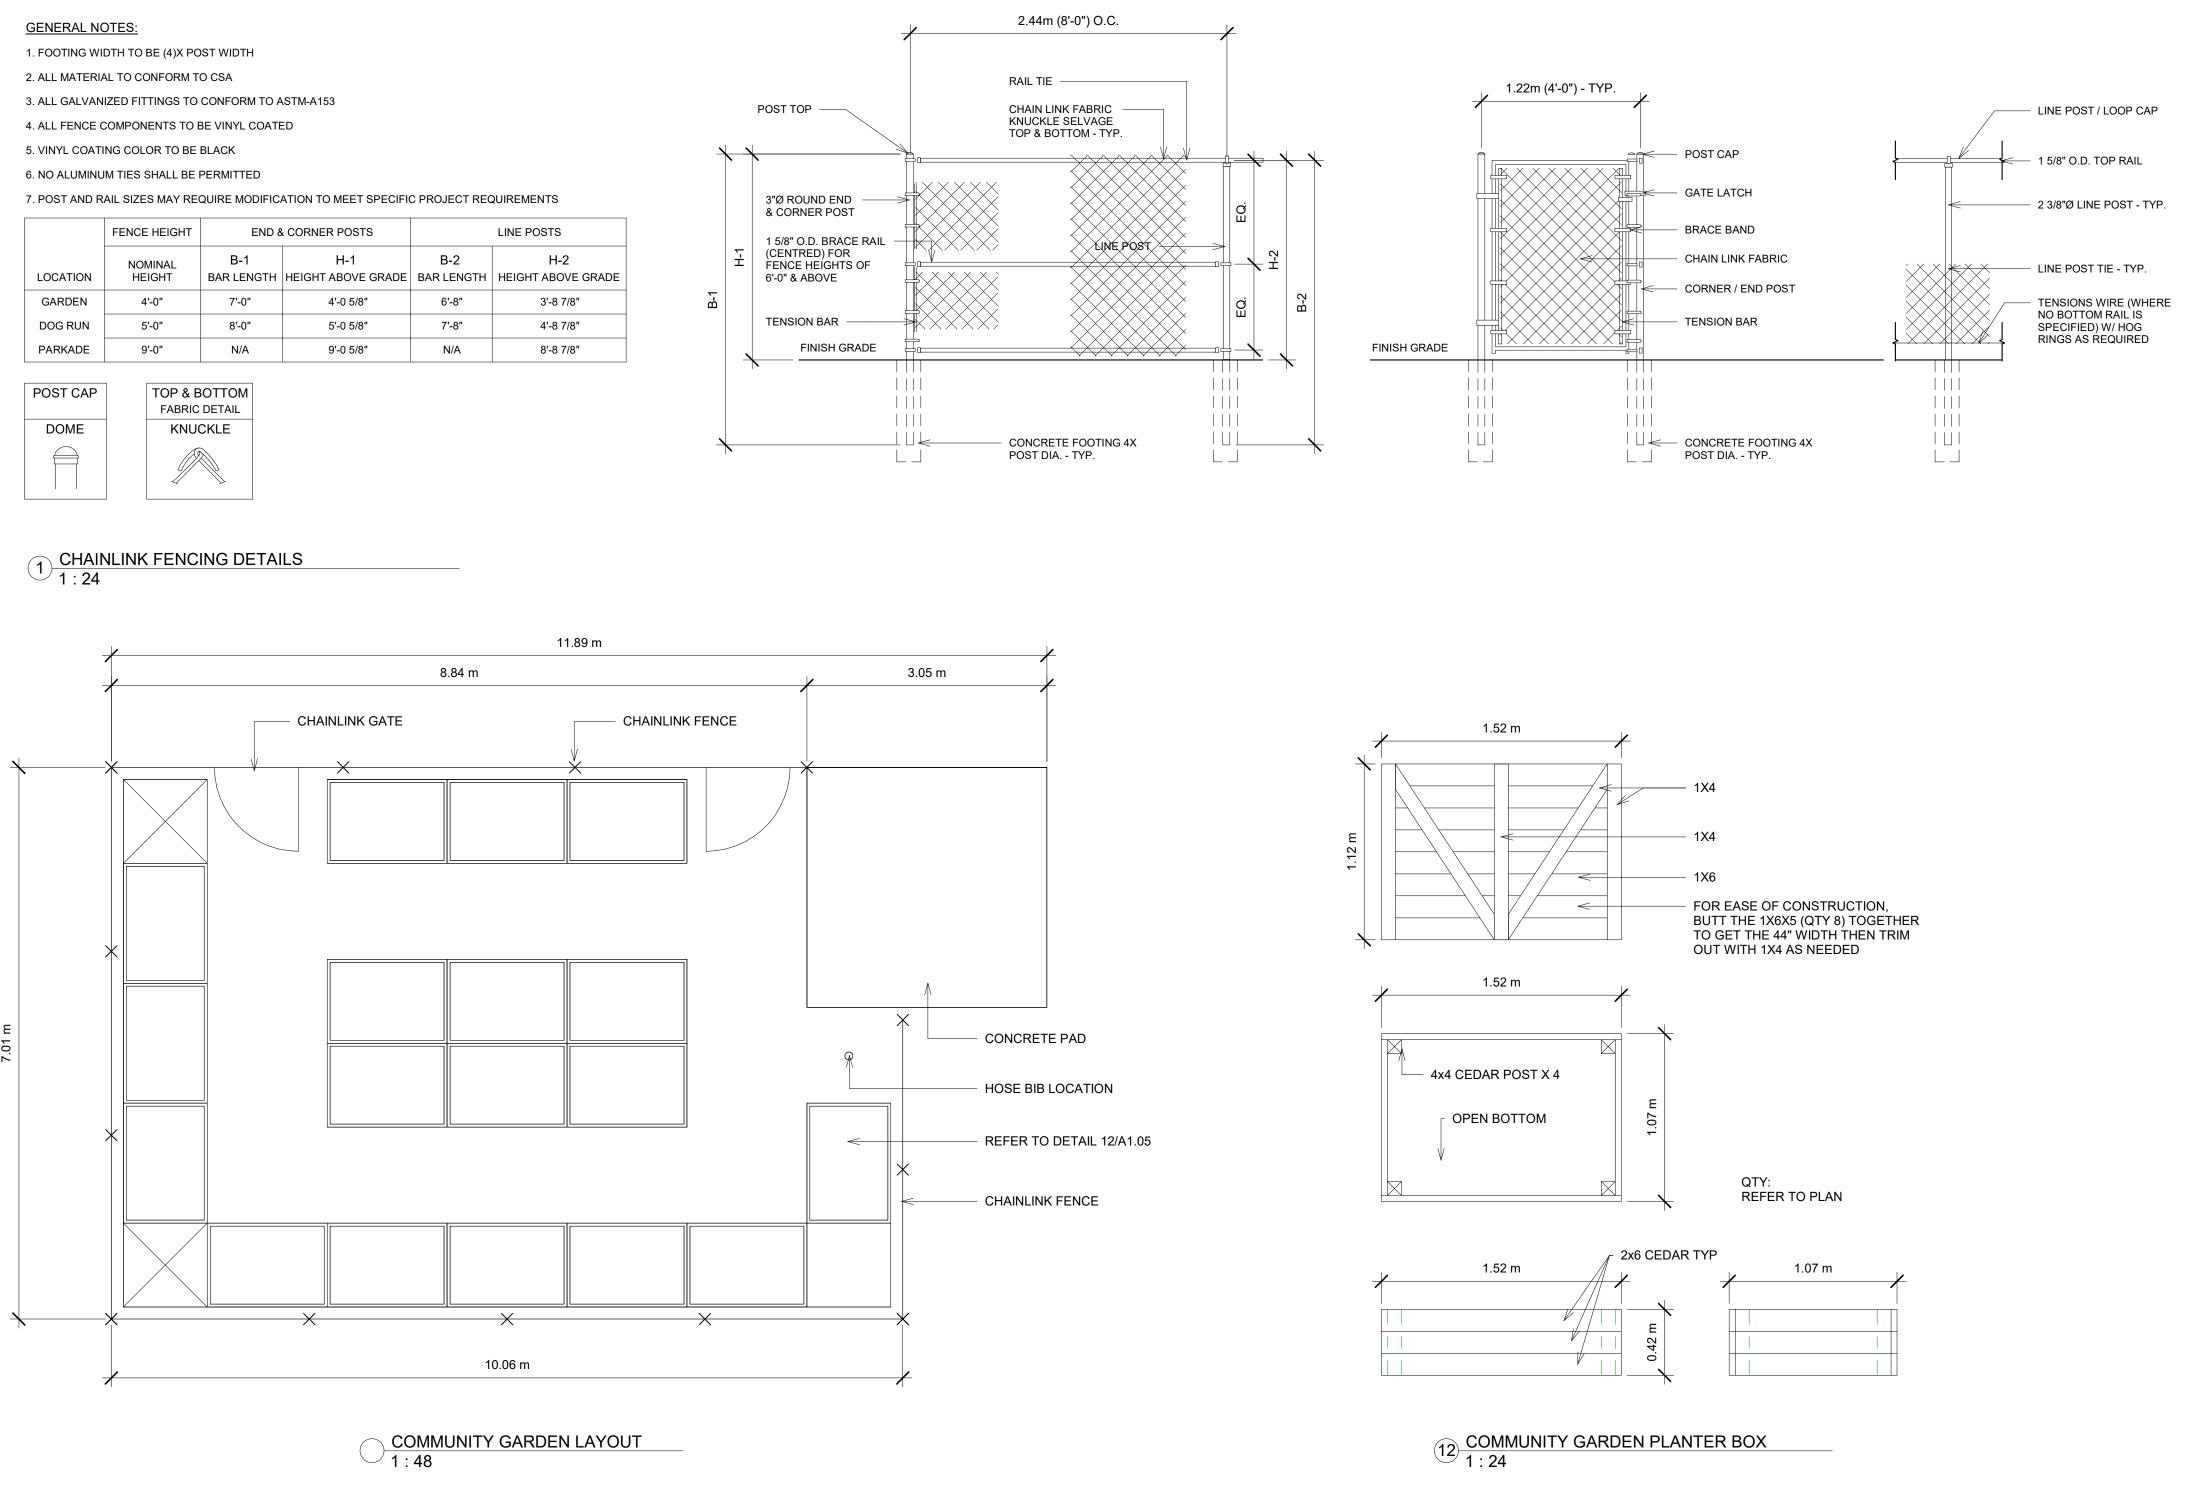

O DOG RUN LAYOUT 1:48

| P                   | JOHN SEVIGNY C.E.T.<br>MANAGER (A), DEVELOPMENT REVIEW EAST<br>LANNING, DEVELOPMENT & BUILDING SERVICES<br>DEPARTMENT, CITY OF OTTAWA<br>APPROVED<br>By sevignyjo at 3:28 pm, Jun 21, 2024                                                                                                       | DEVELOPMENTS LTD<br>100 St Anns Street, Campbell River, B.C.<br>(T)250.286.8045 (F)250.286.8046<br>www.seymourpacific.ca<br>SITE MAP:<br>FROJECT STATUS:<br>ISSUED FOR SITE PLAN CONTROL<br>Revision Schedule<br>No. Description Revision Date<br>A ISSUED FOR SPC 04/26/2023<br>B RE-ISSUED FOR SPC 04/26/2023<br>C RE-ISSUED FOR SPC 04/15/2023<br>C RE-ISSUED FOR SPC 02/09/2024<br>E RE-ISSUED FOR SPC 04/12/2024<br>E RE-ISSUED FOR SPC 04/12/2 |
|---------------------|--------------------------------------------------------------------------------------------------------------------------------------------------------------------------------------------------------------------------------------------------------------------------------------------------|------------------------------------------------------------------------------------------------------------------------------------------------------------------------------------------------------------------------------------------------------------------------------------------------------------------------------------------------------------------------------------------------------------------------------------------------------------------------------------------------------------------------------------------------------------------------------------------------------------------------------------------------------------------------------------------------------------------------------------------------------------------------------------------------------------------------------------------------------------------------------------------------------------------------------------------------------------------------------------------------------------------------------------------------------------------------------------------------------------------------------------------------------------------------------------------------------------------------------------------------------------------------------------------------------------------------------------------------------------------------------------------------------------------------------------------------------------------------------------------------------------------------------------------------------------------------------------------------------------------------------------------------------------------------------------------------------------------------------------------------------------------------------------------------------------------------------------------------------------------------------------------------------------------------------------------------------------------------------------------------------------------------------------------------------------------------------------------------------------------------------------------------------------------------------------------------------------------------------------------------------------|
|                     | 1" REVEAL ON EDGING BORDER                                                                                                                                                                                                                                                                       |                                                                                                                                                                                                                                                                                                                                                                                                                                                                                                                                                                                                                                                                                                                                                                                                                                                                                                                                                                                                                                                                                                                                                                                                                                                                                                                                                                                                                                                                                                                                                                                                                                                                                                                                                                                                                                                                                                                                                                                                                                                                                                                                                                                                                                                            |
|                     | 2 X 6 P.T. EDGING BORDER                                                                                                                                                                                                                                                                         |                                                                                                                                                                                                                                                                                                                                                                                                                                                                                                                                                                                                                                                                                                                                                                                                                                                                                                                                                                                                                                                                                                                                                                                                                                                                                                                                                                                                                                                                                                                                                                                                                                                                                                                                                                                                                                                                                                                                                                                                                                                                                                                                                                                                                                                            |
|                     | 2 X 2 P.T. STAKE EVERY 4 FT                                                                                                                                                                                                                                                                      |                                                                                                                                                                                                                                                                                                                                                                                                                                                                                                                                                                                                                                                                                                                                                                                                                                                                                                                                                                                                                                                                                                                                                                                                                                                                                                                                                                                                                                                                                                                                                                                                                                                                                                                                                                                                                                                                                                                                                                                                                                                                                                                                                                                                                                                            |
|                     | COMMUNITY GARDEN AREA TO BE<br>BARK MULCH                                                                                                                                                                                                                                                        | SEAL: ABELEARCHITECTURE<br>THOMAS C. ABELE, ARCHITECT OAA, T: 604.682-6818                                                                                                                                                                                                                                                                                                                                                                                                                                                                                                                                                                                                                                                                                                                                                                                                                                                                                                                                                                                                                                                                                                                                                                                                                                                                                                                                                                                                                                                                                                                                                                                                                                                                                                                                                                                                                                                                                                                                                                                                                                                                                                                                                                                 |
| 10 GARDEN F<br>1:12 | <ul> <li>1" REVEAL ON EDGING BORDER</li> <li>2 X 8 P.T. EDGING BORDER</li> <li>2 X 2 P.T. STAKE EVERY 2 FT</li> <li>DOG RUN AREA TO BE<br/>PEA GRAVEL</li> <li>BLACK CHAINLINK FENCE ON INSIDE OF<br/>BORDER</li> <li>PT WOOD TO BE BURIED 1-2" UNDER SUB-GRADE<br/>OF THE PEA GRAVEL</li> </ul> | TRADE CONTRACTORS SHALL VERIFY ALL<br>DIMENSIONS AND REPORT ANY<br>DISCREPANCIES OR INCONSISTENCIES TO<br>SEYMOUR PACIFIC DEVELOPMENTS LTD.,<br>WITHOUT DELAY, FOR CLARIFICATION<br>AND/OR CONFIRMATION. DO NOT SCALE<br>DRAWINGS. DESIGNS REPRESENTED AND<br>DRAWINGS USED AS INSTRUMENTS OF<br>SERVICE SHALL REMAIN THE COPYRIGHT<br>AND PROPERTY OF SEYMOUR PACIFIC<br>DEVELOPMENTS LTD. ANY REPRODUCTION<br>OR USE FOR ANY PURPOSE OTHER THAN<br>THAT AUTHORIZED BY SEYMOUR PACIFIC<br>DEVELOPMENTS LTD. IS PROHIBITED.<br>CONTRACTORS SHALL REMAIN FAMILIAR<br>WITH, SHALL REFER TO, AND SHALL<br>PERFORM IN ACCORDANCE WITH LOCAL<br>LAWS, REGULATIONS AND BUILDING<br>CODES. CONTRACTORS SHALL MAINTAIN<br>GOOD INDUSTRY BUILDING AND SAFETY<br>PRACTICES CONSISTENT WITH THE<br>CONTRACT INTENT AND THE<br>REQUIREMENTS OF JURISDICTIONAL<br>AUTHORITIES.<br>ADDITIONAL CLAIMS AND COSTS RELATED<br>TO NON-MATERIAL CHANGES WILL NOT BE<br>ACCEPTED BY SEYMOUR PACIFIC<br>DEVELOPMENTS LTD. NON-MATERIAL<br>CHANGES OR SPECIFICATION<br>ADJUSTMENTS THAT DO NOT<br>SUBSTANTIALLY AFFECT THE VALUE, TIME,<br>CONTRACTORS SHALL MAKE EVERY<br>REASONABLE EFFORT TO MAINTAIN<br>SCHEDULE TARGETS AND PROVIDE GOOD<br>EFFCIENCY, PROGRESS, WORKMANSHIP<br>AND QUALITY TOWARD DEFICIENCY-FREE<br>RESULTS.                                                                                                                                                                                                                                                                                                                                                                                                                                                                                                                                                                                                                                                                                                                                                                                                                                                                                                                                               |
|                     |                                                                                                                                                                                                                                                                                                  | PROJECT NAME:<br>RHYTHM APARTMENTS PROJECT NUMBER:<br>VP 2211 ADDRESS:<br>3080 NAVAN ROAD, OTTAWA DRAWING TITLE:<br>SITE ACCESSORIES DRAWN BY: EC<br>CHECKED BY: CG<br>DATE: APRIL 12, 2024<br>SCALE: As indicated<br>DRAWING #:<br>A1.05                                                                                                                                                                                                                                                                                                                                                                                                                                                                                                                                                                                                                                                                                                                                                                                                                                                                                                                                                                                                                                                                                                                                                                                                                                                                                                                                                                                                                                                                                                                                                                                                                                                                                                                                                                                                                                                                                                                                                                                                                  |