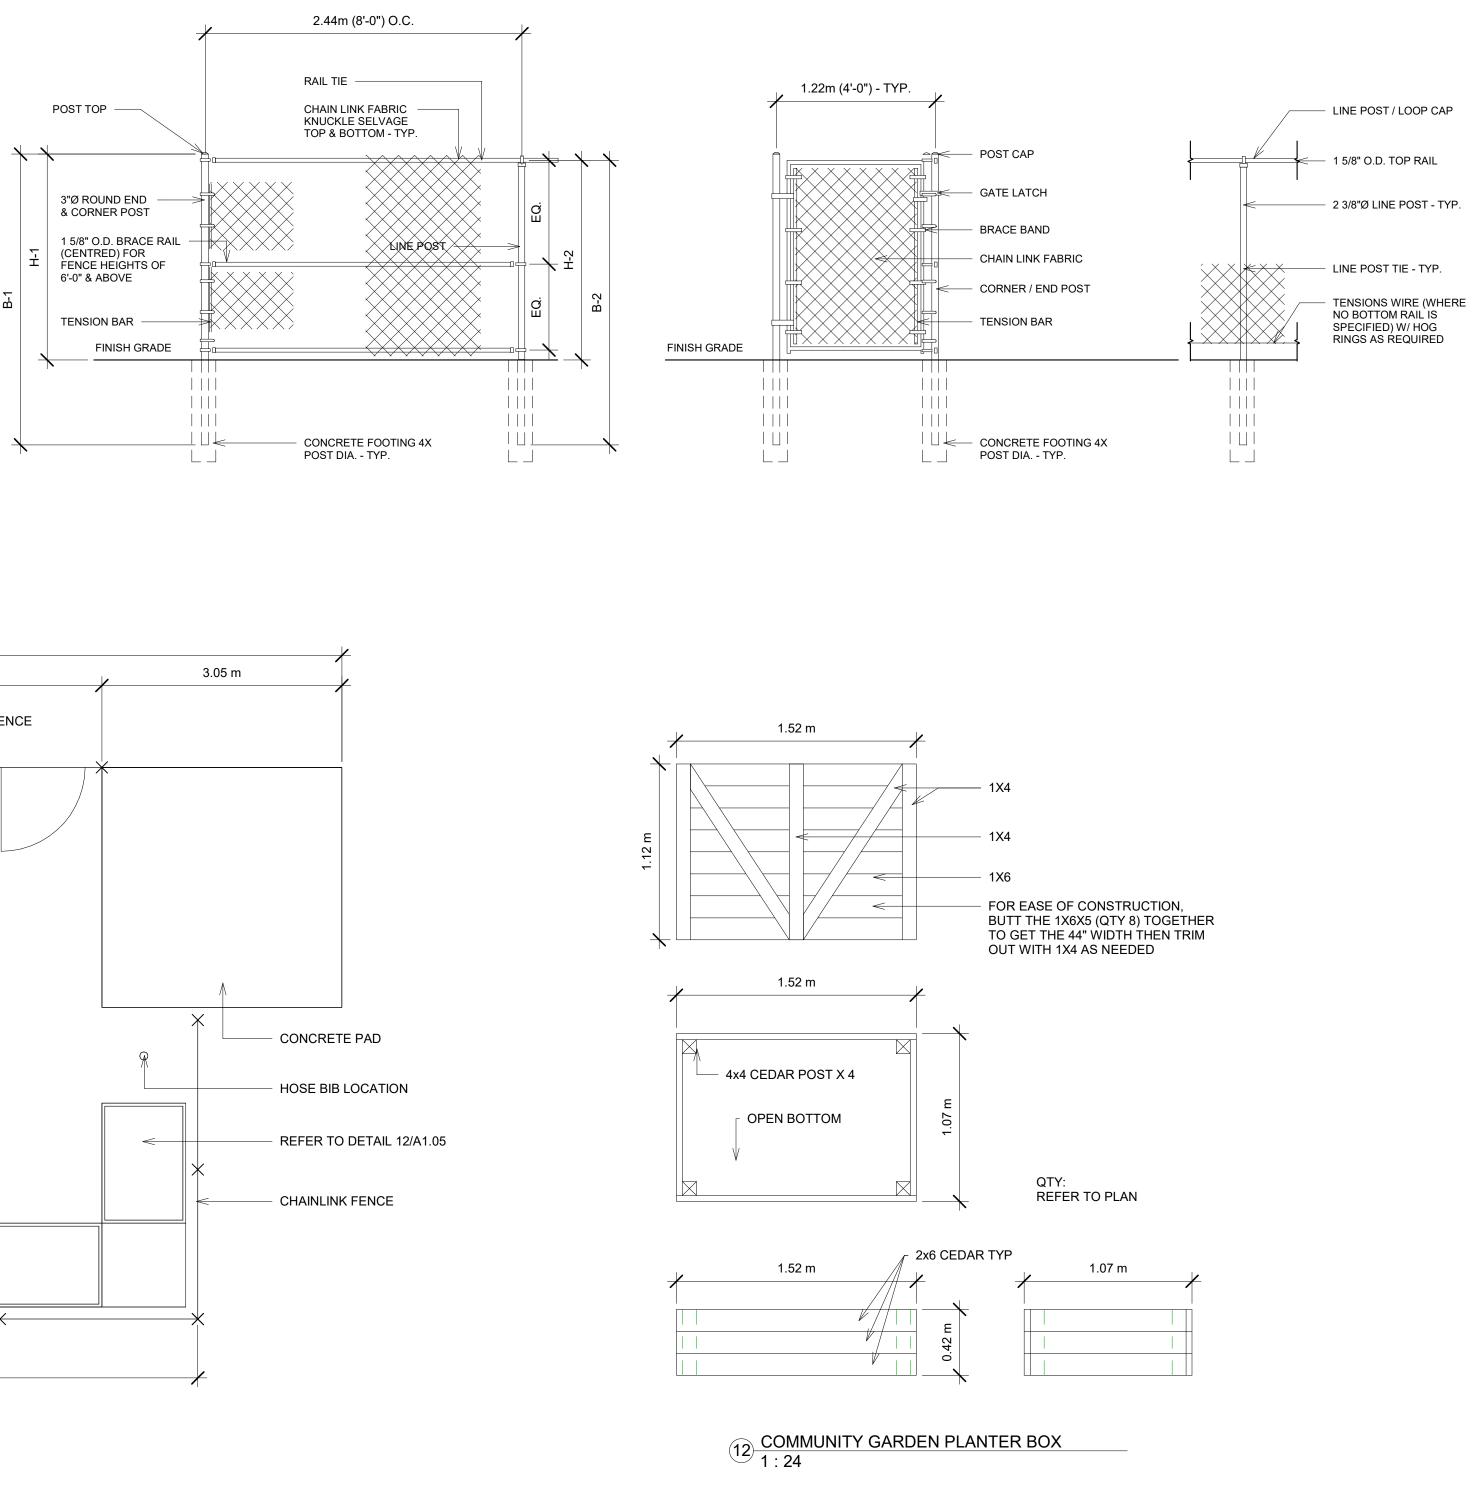

O DOG RUN LAYOUT 1:48

| P                   | JOHN SEVIGNY C.E.T.<br>MANAGER (A), DEVELOPMENT REVIEW EAST<br>LANNING, DEVELOPMENT & BUILDING SERVICES<br>DEPARTMENT, CITY OF OTTAWA<br>APPROVED<br>By sevignyjo at 3:28 pm, Jun 21, 2024                                                                                                       | DEVELOPMENTS LTD<br>100 St Anns Street, Campbell River, B.C.<br>(T)250.286.8045 (F)250.286.8046<br>www.seymourpacific.ca<br>SITE MAP:<br>FROJECT STATUS:<br>ISSUED FOR SITE PLAN CONTROL<br>Revision Schedule<br>No. Description Revision Date<br>A ISSUED FOR SPC 04/26/2023<br>B RE-ISSUED FOR SPC 04/26/2023<br>C RE-ISSUED FOR SPC 04/15/2023<br>C RE-ISSUED FOR SPC 02/09/2024<br>E RE-ISSUED FOR SPC 04/12/2024<br>E RE-ISSUED FOR SPC 04/12/2 |
|---------------------|--------------------------------------------------------------------------------------------------------------------------------------------------------------------------------------------------------------------------------------------------------------------------------------------------|------------------------------------------------------------------------------------------------------------------------------------------------------------------------------------------------------------------------------------------------------------------------------------------------------------------------------------------------------------------------------------------------------------------------------------------------------------------------------------------------------------------------------------------------------------------------------------------------------------------------------------------------------------------------------------------------------------------------------------------------------------------------------------------------------------------------------------------------------------------------------------------------------------------------------------------------------------------------------------------------------------------------------------------------------------------------------------------------------------------------------------------------------------------------------------------------------------------------------------------------------------------------------------------------------------------------------------------------------------------------------------------------------------------------------------------------------------------------------------------------------------------------------------------------------------------------------------------------------------------------------------------------------------------------------------------------------------------------------------------------------------------------------------------------------------------------------------------------------------------------------------------------------------------------------------------------------------------------------------------------------------------------------------------------------------------------------------------------------------------------------------------------------------------------------------------------------------------------------------------------------------|
|                     | 1" REVEAL ON EDGING BORDER                                                                                                                                                                                                                                                                       |                                                                                                                                                                                                                                                                                                                                                                                                                                                                                                                                                                                                                                                                                                                                                                                                                                                                                                                                                                                                                                                                                                                                                                                                                                                                                                                                                                                                                                                                                                                                                                                                                                                                                                                                                                                                                                                                                                                                                                                                                                                                                                                                                                                                                                                            |
|                     | 2 X 6 P.T. EDGING BORDER                                                                                                                                                                                                                                                                         |                                                                                                                                                                                                                                                                                                                                                                                                                                                                                                                                                                                                                                                                                                                                                                                                                                                                                                                                                                                                                                                                                                                                                                                                                                                                                                                                                                                                                                                                                                                                                                                                                                                                                                                                                                                                                                                                                                                                                                                                                                                                                                                                                                                                                                                            |
|                     | 2 X 2 P.T. STAKE EVERY 4 FT                                                                                                                                                                                                                                                                      |                                                                                                                                                                                                                                                                                                                                                                                                                                                                                                                                                                                                                                                                                                                                                                                                                                                                                                                                                                                                                                                                                                                                                                                                                                                                                                                                                                                                                                                                                                                                                                                                                                                                                                                                                                                                                                                                                                                                                                                                                                                                                                                                                                                                                                                            |
|                     | COMMUNITY GARDEN AREA TO BE<br>BARK MULCH                                                                                                                                                                                                                                                        | SEAL: ABELEARCHITECTURE<br>THOMAS C. ABELE, ARCHITECT OAA, T: 604.682-6818                                                                                                                                                                                                                                                                                                                                                                                                                                                                                                                                                                                                                                                                                                                                                                                                                                                                                                                                                                                                                                                                                                                                                                                                                                                                                                                                                                                                                                                                                                                                                                                                                                                                                                                                                                                                                                                                                                                                                                                                                                                                                                                                                                                 |
| 10 GARDEN F<br>1:12 | <ul> <li>1" REVEAL ON EDGING BORDER</li> <li>2 X 8 P.T. EDGING BORDER</li> <li>2 X 2 P.T. STAKE EVERY 2 FT</li> <li>DOG RUN AREA TO BE<br/>PEA GRAVEL</li> <li>BLACK CHAINLINK FENCE ON INSIDE OF<br/>BORDER</li> <li>PT WOOD TO BE BURIED 1-2" UNDER SUB-GRADE<br/>OF THE PEA GRAVEL</li> </ul> | TRADE CONTRACTORS SHALL VERIFY ALL<br>DIMENSIONS AND REPORT ANY<br>DISCREPANCIES OR INCONSISTENCIES TO<br>SEYMOUR PACIFIC DEVELOPMENTS LTD.,<br>WITHOUT DELAY, FOR CLARIFICATION<br>AND/OR CONFIRMATION. DO NOT SCALE<br>DRAWINGS. DESIGNS REPRESENTED AND<br>DRAWINGS USED AS INSTRUMENTS OF<br>SERVICE SHALL REMAIN THE COPYRIGHT<br>AND PROPERTY OF SEYMOUR PACIFIC<br>DEVELOPMENTS LTD. ANY REPRODUCTION<br>OR USE FOR ANY PURPOSE OTHER THAN<br>THAT AUTHORIZED BY SEYMOUR PACIFIC<br>DEVELOPMENTS LTD. IS PROHIBITED.<br>CONTRACTORS SHALL REMAIN FAMILIAR<br>WITH, SHALL REFER TO, AND SHALL<br>PERFORM IN ACCORDANCE WITH LOCAL<br>LAWS, REGULATIONS AND BUILDING<br>CODES. CONTRACTORS SHALL MAINTAIN<br>GOOD INDUSTRY BUILDING AND SAFETY<br>PRACTICES CONSISTENT WITH THE<br>CONTRACT INTENT AND THE<br>REQUIREMENTS OF JURISDICTIONAL<br>AUTHORITIES.<br>ADDITIONAL CLAIMS AND COSTS RELATED<br>TO NON-MATERIAL CHANGES WILL NOT BE<br>ACCEPTED BY SEYMOUR PACIFIC<br>DEVELOPMENTS LTD. NON-MATERIAL<br>CHANGES OR SPECIFICATION<br>ADJUSTMENTS THAT DO NOT<br>SUBSTANTIALLY AFFECT THE VALUE, TIME,<br>CONTRACTORS SHALL MAKE EVERY<br>REASONABLE EFFORT TO MAINTAIN<br>SCHEDULE TARGETS AND PROVIDE GOOD<br>EFFCIENCY, PROGRESS, WORKMANSHIP<br>AND QUALITY TOWARD DEFICIENCY-FREE<br>RESULTS.                                                                                                                                                                                                                                                                                                                                                                                                                                                                                                                                                                                                                                                                                                                                                                                                                                                                                                                                               |
|                     |                                                                                                                                                                                                                                                                                                  | PROJECT NAME:<br>RHYTHM APARTMENTS PROJECT NUMBER:<br>VP 2211 ADDRESS:<br>3080 NAVAN ROAD, OTTAWA DRAWING TITLE:<br>SITE ACCESSORIES DRAWN BY: EC<br>CHECKED BY: CG<br>DATE: APRIL 12, 2024<br>SCALE: As indicated<br>DRAWING #:<br>A1.05                                                                                                                                                                                                                                                                                                                                                                                                                                                                                                                                                                                                                                                                                                                                                                                                                                                                                                                                                                                                                                                                                                                                                                                                                                                                                                                                                                                                                                                                                                                                                                                                                                                                                                                                                                                                                                                                                                                                                                                                                  |