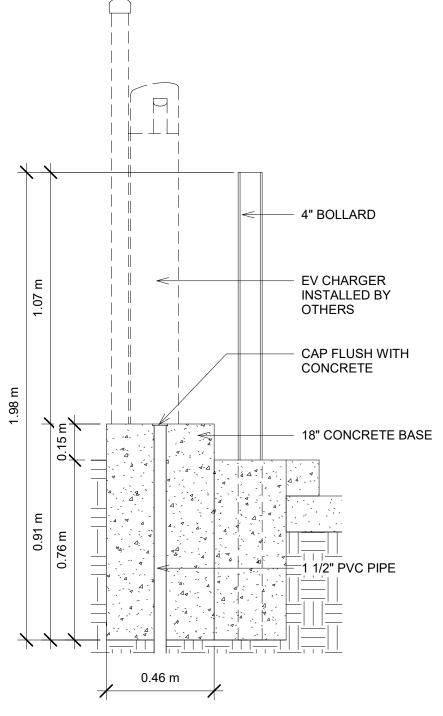

## P.T. 2-2X6 TOP RAILS - P.T. 6X6 POSTS 8'-0" O.C. - P.T. 1X6 FENCE BOARDS w/ 1" SPACE BETWEEN P.T. 2-2X6 BOTTOM RAILS COMPACTED GRANULAR FILL 3/4" CRUSH Z CECE





4 SITE FENCE TYPE (1) ELEVATION DETAIL 1:24







12 1505067515051 ALANANALAT 20202020<u>20</u>

JOHN SEVIGNY C.E.T. MANAGER (A), DEVELOPMENT REVIEW EAST PLANNING, DEVELOPMENT & BUILDING SERVICES DEPARTMENT, CITY OF OTTAWA

> APPROVED By sevignyjo at 3:27 pm, Jun 21, 2024



BIKE PARKING - WALL MOUNT ✓ 1 : 25



**SECTION** 





| SEYMOUR PACIFIC<br>DEVELOPMENTS LTD.<br>100 St Anns Street, Campbell River, B.C.<br>(T)250.286.8045 (F)250.286.8046<br>www.seymourpacific.ca                                                                                                                                                                                                                                                                                                       |                                                               |               |  |  |  |
|-----------------------------------------------------------------------------------------------------------------------------------------------------------------------------------------------------------------------------------------------------------