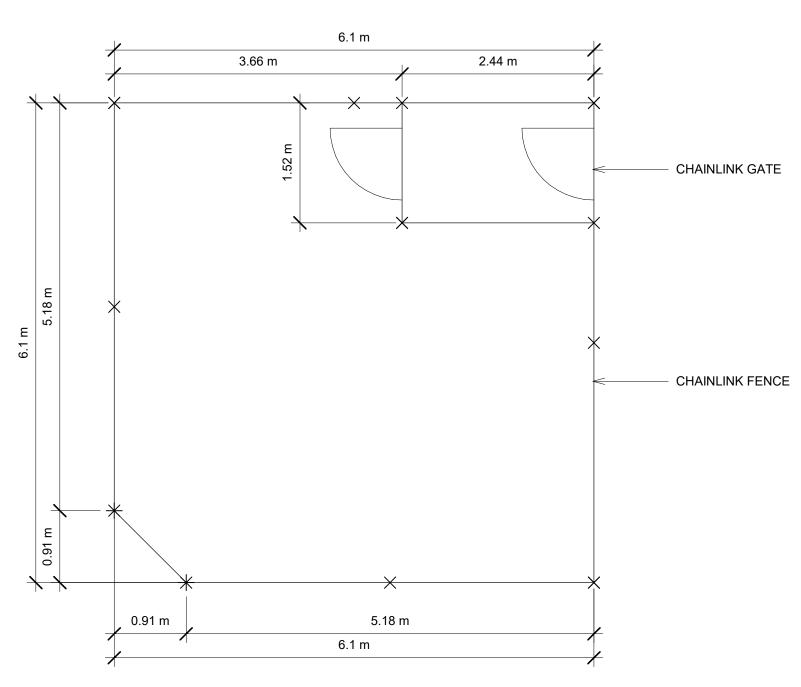

O DOG RUN LAYOUT 1:48

| P                   | JOHN SEVIGNY C.E.T.<br>MANAGER (A), DEVELOPMENT REVIEW EAST<br>LANNING, DEVELOPMENT & BUILDING SERVICES<br>DEPARTMENT, CITY OF OTTAWA<br>APPROVED<br>By sevignyjo at 3:28 pm, Jun 21, 2024                                                                                                       | DEVELOPMENTS LTD<br>100 St Anns Street, Campbell River, B.C.<br>(T)250.286.8045 (F)250.286.8046<br>www.seymourpacific.ca<br>SITE MAP:<br>FROJECT STATUS:<br>ISSUED FOR SITE PLAN CONTROL<br>Revision Schedule<br>No. Description Revision Date<br>A ISSUED FOR SPC 04/26/2023<br>B RE-ISSUED FOR SPC 04/26/2023<br>C RE-ISSUED FOR SPC 04/15/2023<br>C RE-ISSUED FOR SPC 02/09/2024<br>E RE-ISSUED FOR SPC 04/12/2024<br>E RE-ISSUED FOR SPC 04/12/2 |
|---------------------|--------------------------------------------------------------------------------------------------------------------------------------------------------------------------------------------------------------------------------------------------------------------------------------------------|------------------------------------------------------------------------------------------------------------------------------------------------------------------------------------------------------------------------------------------------------------------------------------------------------------------------------------------------------------------------------------------------------------------------------------------------------------------------------------------------------------------------------------------------------------------------------------------------------------------------------------------------------------------------------------------------------------------------------------------------------------------------------------------------------------------------------------------------------------------------------------------------------------------------------------------------------------------------------------------------------------------------------------------------------------------------------------------------------------------------------------------------------------------------------------------------------------------------------------------------------------------------------------------------------------------------------------------------------------------------------------------------------------------------------------------------------------------------------------------------------------------------------------------------------------------------------------------------------------------------------------------------------------------------------------------------------------------------------------------------------------------------------------------------------------------------------------------------------------------------------------------------------------------------------------------------------------------------------------------------------------------------------------------------------------------------------------------------------------------------------------------------------------------------------------------------------------------------------------------------------------|
|                     | 1" REVEAL ON EDGING BORDER                                                                                                                                                                                                                                                                       |                                                                                                                                                                                                                                                                                                                                                                                                                                                                                                                                                                                                                                                                                                                                                                                                                                                                                                                                                                                                                                                                                                                                                                                                                                                                                                                                                                                                                                                                                                                                                                                                                                                                                                                                                                                                                                                                                                                                                                                                                                                                                                                                                                                                                                                            |
|                     | 2 X 6 P.T. EDGING BORDER                                                                                                                                                                                                                                                                         |                                                                                                                                                                                                                                                                                                                                                                                                                                                                                                                                                                                                                                                                                                                                                                                                                                                                                                                                                                                                                                                                                                                                                                                                                                                                                                                                                                                                                                                                                                                                                                                                                                                                                                                                                                                                                                                                                                                                                                                                                                                                                                                                                                                                                                                            |
|                     | 2 X 2 P.T. STAKE EVERY 4 FT                                                                                                                                                                                                                                                                      |                                                                                                                                                                                                                                                                                                                                                                                                                                                                                                                                                                                                                                                                                                                                                                                                                                                                                                                                                                                                                                                                                                                                                                                                                                                                                                                                                                                                                                                                                                                                                                                                                                                                                                                                                                                                                                                                                                                                                                                                                                                                                                                                                                                                                                                            |
|                     | COMMUNITY GARDEN AREA TO BE<br>BARK MULCH                                                                                                                                                                                                                                                        | SEAL: ABELEARCHITECTURE<br>THOMAS C. ABELE, ARCHITECT OAA, T: 604.682-6818                                                                                                                                                                                                                                                                                                                                                                                                                                                                                                                                                                                                                                                                                                                                                                                                                                                                                                                                                                                                                                                                                                                                                                                                                                                                                                                                                                                                                                                                                                                                                                                                                                                                                                                                                                                                                                                                                                                                                                                                                                                                                                                                                                                 |
| 10 GARDEN F<br>1:12 | <ul> <li>1" REVEAL ON EDGING BORDER</li> <li>2 X 8 P.T. EDGING BORDER</li> <li>2 X 2 P.T. STAKE EVERY 2 FT</li> <li>DOG RUN AREA TO BE<br/>PEA GRAVEL</li> <li>BLACK CHAINLINK FENCE ON INSIDE OF<br/>BORDER</li> <li>PT WOOD TO BE BURIED 1-2" UNDER SUB-GRADE<br/>OF THE PEA GRAVEL</li> </ul> | TRADE CONTRACTORS SHALL VERIFY ALL<br>DIMENSIONS AND REPORT ANY<br>DISCREPANCIES OR INCONSISTENCIES TO<br>SEYMOUR PACIFIC DEVELOPMENTS LTD.,<br>WITHOUT DELAY, FOR CLARIFICATION<br>AND/OR CONFIRMATION. DO NOT SCALE<br>DRAWINGS. DESIGNS REPRESENTED AND<br>DRAWINGS USED AS INSTRUMENTS OF<br>SERVICE SHALL REMAIN THE COPYRIGHT<br>AND PROPERTY OF SEYMOUR PACIFIC<br>DEVELOPMENTS LTD. ANY REPRODUCTION<br>OR USE FOR ANY PURPOSE OTHER THAN<br>THAT AUTHORIZED BY SEYMOUR PACIFIC<br>DEVELOPMENTS LTD. IS PROHIBITED.<br>CONTRACTORS SHALL REMAIN FAMILIAR<br>WITH, SHALL REFER TO, AND SHALL<br>PERFORM IN ACCORDANCE WITH LOCAL<br>LAWS, REGULATIONS AND BUILDING<br>CODES. CONTRACTORS SHALL MAINTAIN<br>GOOD INDUSTRY BUILDING AND SAFETY<br>PRACTICES CONSISTENT WITH THE<br>CONTRACT INTENT AND THE<br>REQUIREMENTS OF JURISDICTIONAL<br>AUTHORITIES.<br>ADDITIONAL CLAIMS AND COSTS RELATED<br>TO NON-MATERIAL CHANGES WILL NOT BE<br>ACCEPTED BY SEYMOUR PACIFIC<br>DEVELOPMENTS LTD. NON-MATERIAL<br>CHANGES OR SPECIFICATION<br>ADJUSTMENTS THAT DO NOT<br>SUBSTANTIALLY AFFECT THE VALUE, TIME,<br>CONTRACTORS SHALL MAKE EVERY<br>REASONABLE EFFORT TO MAINTAIN<br>SCHEDULE TARGETS AND PROVIDE GOOD<br>EFFCIENCY, PROGRESS, WORKMANSHIP<br>AND QUALITY TOWARD DEFICIENCY-FREE<br>RESULTS.                                                                                                                                                                                                                                                                                                                                                                                                                                                                                                                                                                                                                                                                                                                                                                                                                                                                                                                                               |
|                     |                                                                                                                                                                                                                                                                                                  | PROJECT NAME:<br>RHYTHM APARTMENTS PROJECT NUMBER:<br>VP 2211 ADDRESS:<br>3080 NAVAN ROAD, OTTAWA DRAWING TITLE:<br>SITE ACCESSORIES DRAWN BY: EC<br>CHECKED BY: CG<br>DATE: APRIL 12, 2024<br>SCALE: As indicated<br>DRAWING #:<br>A1.05                                                                                                                                                                                                                                                                                                                                                                                                                                                                                                                                                                                                                                                                                                                                                                                                                                                                                                                                                                                                                                                                                                                                                                                                                                                                                                                                                                                                                                                                                                                                                                                                                                                                                                                                                                                                                                                                                                                                                                                                                  |