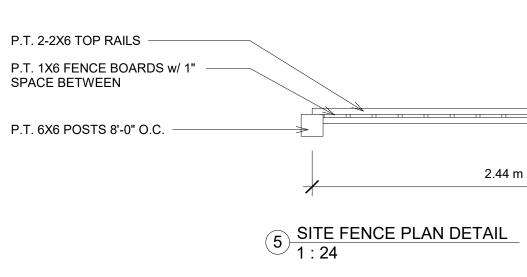

## P.T. 2-2X6 TOP RAILS - P.T. 6X6 POSTS 8'-0" O.C. - P.T. 1X6 FENCE BOARDS w/ 1" SPACE BETWEEN P.T. 2-2X6 BOTTOM RAILS COMPACTED GRANULAR FILL 3/4" CRUSH Z CECE

4 SITE FENCE TYPE (1) ELEVATION DETAIL 1:24