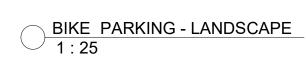

## P.T. 2-2X6 TOP RAILS - P.T. 6X6 POSTS 8'-0" O.C. - P.T. 1X6 FENCE BOARDS w/ 1" SPACE BETWEEN P.T. 2-2X6 BOTTOM RAILS COMPACTED GRANULAR FILL 3/4" CRUSH Z CECE





4 SITE FENCE TYPE (1) ELEVATION DETAIL 1:24







12 1505067515051 ALANANALAT 

JOHN SEVIGNY C.E.T. MANAGER (A), DEVELOPMENT REVIEW EAST PLANNING, DEVELOPMENT & BUILDING SERVICES DEPARTMENT, CITY OF OTTAWA

> APPROVED By sevignyjo at 3:27 pm, Jun 21, 2024



BIKE PARKING - WALL MOUNT ✓ 1 : 25



**SECTION** 





|                                                                                                                                                                                                                                                                                                                                                                                                                                                    | SEYMOUR P<br>Developm<br>t Anns Street, Campbell R<br>250.286.8045 (F)250.286<br>www.seymour