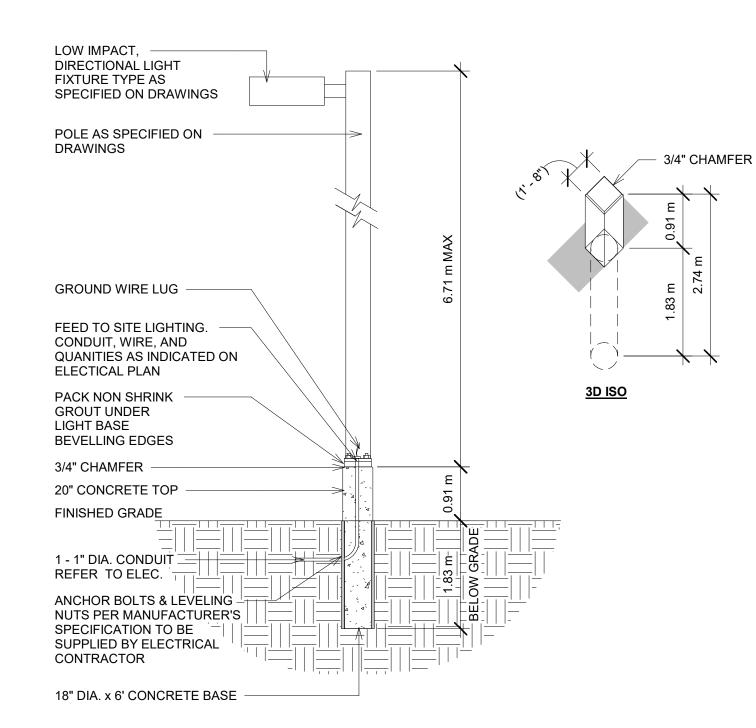

## P.T. 2-2X6 TOP RAILS - P.T. 6X6 POSTS 8'-0" O.C. - P.T. 1X6 FENCE BOARDS w/ 1" SPACE BETWEEN P.T. 2-2X6 BOTTOM RAILS COMPACTED GRANULAR FILL 3/4" CRUSH Z CECE





4 SITE FENCE TYPE (1) ELEVATION DETAIL 1:24







12 1505067515051 ALANANALAT 

JOHN SEVIGNY C.E.T. MANAGER (A), DEVELOPMENT REVIEW EAST PLANNING, DEVELOPMENT & BUILDING SERVICES DEPARTMENT, CITY OF OTTAWA

> APPROVED By sevignyjo at 3:27 pm, Jun 21, 2024



BIKE PARKING - WALL MOUNT ✓ 1 : 25



**SECTION** 





|                                                                                                                                                                                                                                                                                                                                                                                                                                                    | SEYMOUR P<br>Developm<br>t Anns Street, Campbell R<br>250.286.8045 (F)250.286<br>www.seymourpa