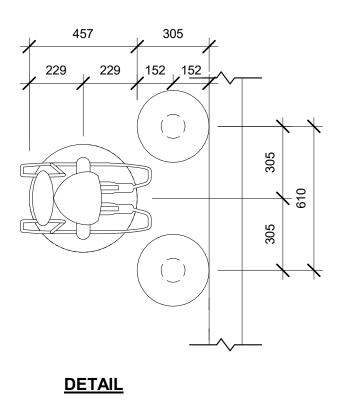

PROJECT NUMBER:

VP 2211

ADDRESS:

3080 NAVAN ROAD, OTTAWA

DRAWING TITLE:

SITE ACCESSORIES

|              |              |        | D07-12-23-0  |
|--------------|--------------|--------|--------------|
| DRAWN BY:    | EC           |        | 7-12         |
| CHECKED BY:  | CG           |        | B            |
| DATE:        | APRIL 12, 2  | 2024   | 18995        |
| SCALE:       | As indicated | k      | 18           |
| DRAWING #:   |              | REV #: | N.           |
| <u>A1.04</u> | <u> </u>     | E      | CITY FILE NO |