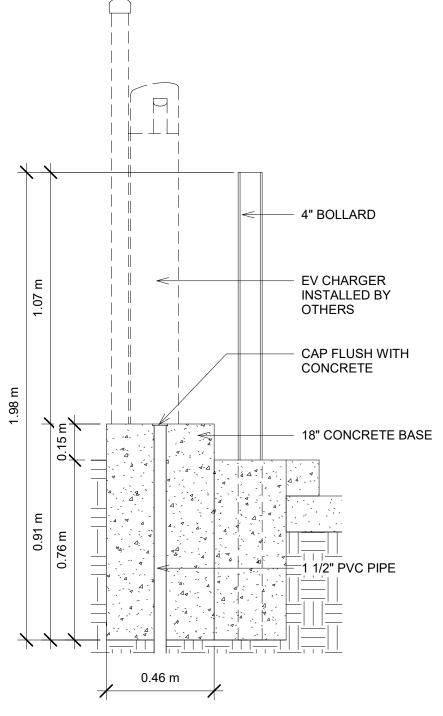

## P.T. 2-2X6 TOP RAILS - P.T. 6X6 POSTS 8'-0" O.C. - P.T. 1X6 FENCE BOARDS w/ 1" SPACE BETWEEN P.T. 2-2X6 BOTTOM RAILS COMPACTED GRANULAR FILL 3/4" CRUSH Z CECE





4 SITE FENCE TYPE (1) ELEVATION DETAIL 1:24







12 1505067515051 ALANANALAT 

JOHN SEVIGNY C.E.T. MANAGER (A), DEVELOPMENT REVIEW EAST PLANNING, DEVELOPMENT & BUILDING SERVICES DEPARTMENT, CITY OF OTTAWA

> APPROVED By sevignyjo at 3:27 pm, Jun 21, 2024



BIKE PARKING - WALL MOUNT ✓ 1 : 25



**SECTION** 





|                                                                                                                                                                                                                                                                                                                                                                                                                                                    | SEYMOUR P<br>Developm<br>t Anns Street, Campbell R<br>250.286.8045 (F)250.286<br>www.seymourpacific.ca | iver, B.C.<br>.8046 |  |  |
|---------------------------------------------------------------------------------------------------------------------------------------------------------------------------------------------------------------