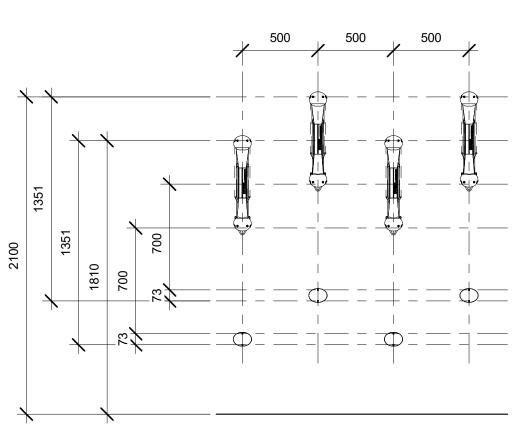

## P.T. 2-2X6 TOP RAILS - P.T. 6X6 POSTS 8'-0" O.C. - P.T. 1X6 FENCE BOARDS w/ 1" SPACE BETWEEN P.T. 2-2X6 BOTTOM RAILS COMPACTED GRANULAR FILL 3/4" CRUSH Z CECE





4 SITE FENCE TYPE (1) ELEVATION DETAIL 1:24







12 1505067515051 ALANANALAT 

JOHN SEVIGNY C.E.T. MANAGER (A), DEVELOPMENT REVIEW EAST PLANNING, DEVELOPMENT & BUILDING SERVICES DEPARTMENT, CITY OF OTTAWA

> APPROVED By sevignyjo at 3:27 pm, Jun 21, 2024



BIKE PARKING - WALL MOUNT ✓ 1 : 25



**SECTION** 





|                                                                                                                                                                                                                                                                                                                                                                                                                                                    | SEYMOUR P<br>Developm<br>t Anns Street, Campbell R<br>250.286.8045 (F)250.286<br>www.seymourpacific.ca | iver, B.C.<br>.8046 |  |  |
|-------------------------------------------------------------------------------------------------------------------------------------------------------------------------