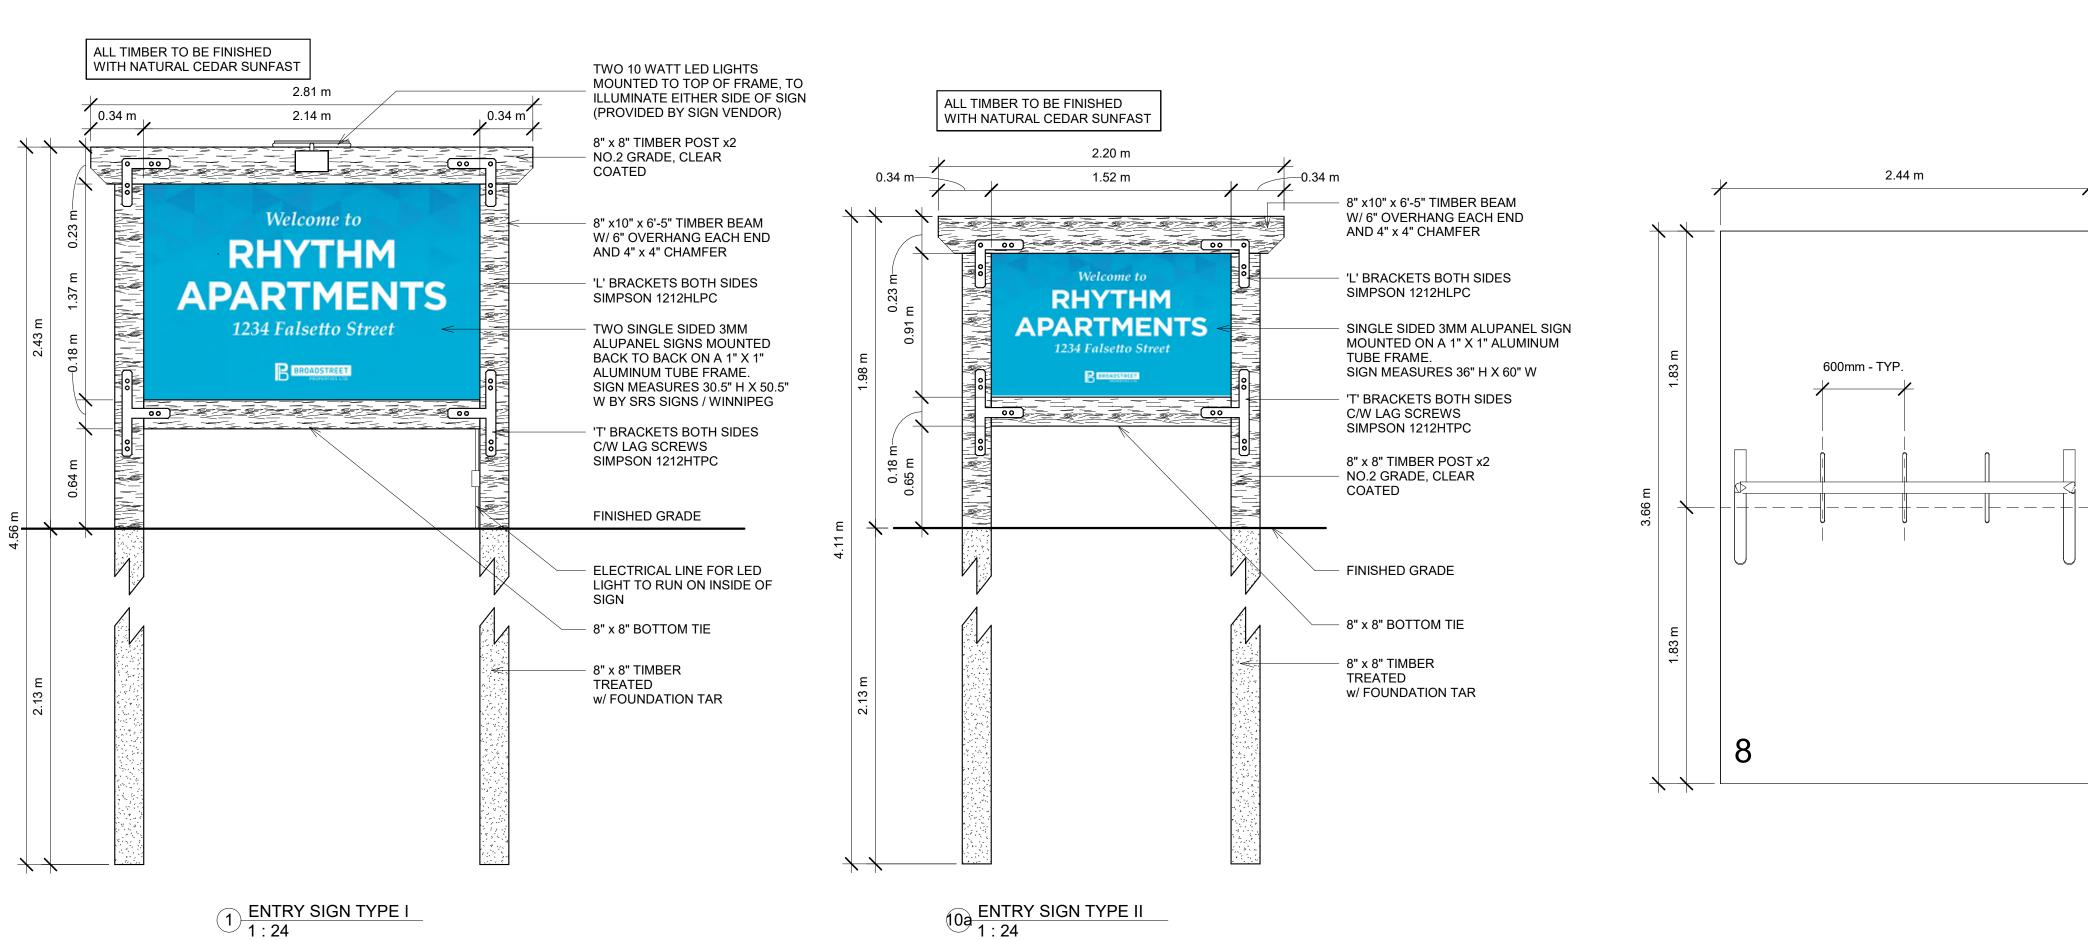

PROJECT NUMBER:

VP 2211

ADDRESS:

3080 NAVAN ROAD, OTTAWA

DRAWING TITLE:

SITE ACCESSORIES

|              |              |        | D07-12-23-0  |
|--------------|--------------|--------|--------------|
| DRAWN BY:    | EC           |        | 7-12         |
| CHECKED BY:  | CG           |        | B            |
| DATE:        | APRIL 12, 2  | 2024   | 18995        |
| SCALE:       | As indicated | k      | 18           |
| DRAWING #:   |              | REV #: | N.           |
| <u>A1.04</u> | <u> </u>     | E      | CITY FILE NO |