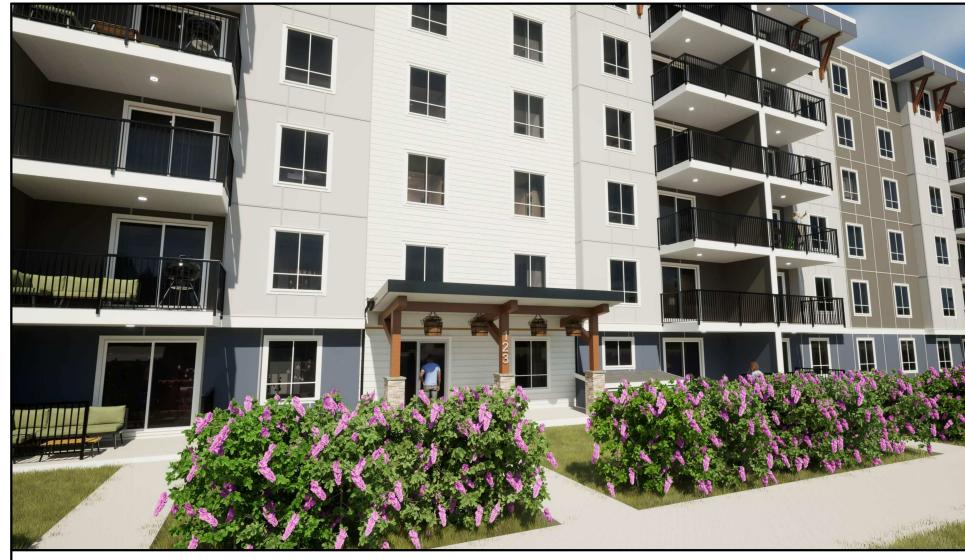

PROJECT NUMBER:

VP 2211

ADDRESS:

3080 NAVAN ROAD, OTTAWA

DRAWING TITLE:

SITE PERSPECTIVE

DRAWN BY: CHECKED BY: CG

SEPT 15, 2023 DATE: 1:600

EC

SCALE: DRAWING #:

<u>A1.10</u>

(3) COMMUNITY GARDEN / DOG RUN AREA

(4) SITE ENTRANCE SIGN

100 St Anns Street, Campbell River, B.C. (T)250.286.8045 (F)250.286.8046 www.seymourpacific.ca

PROJECT STATUS:

ISSUED FOR SITE PLAN CONTROL