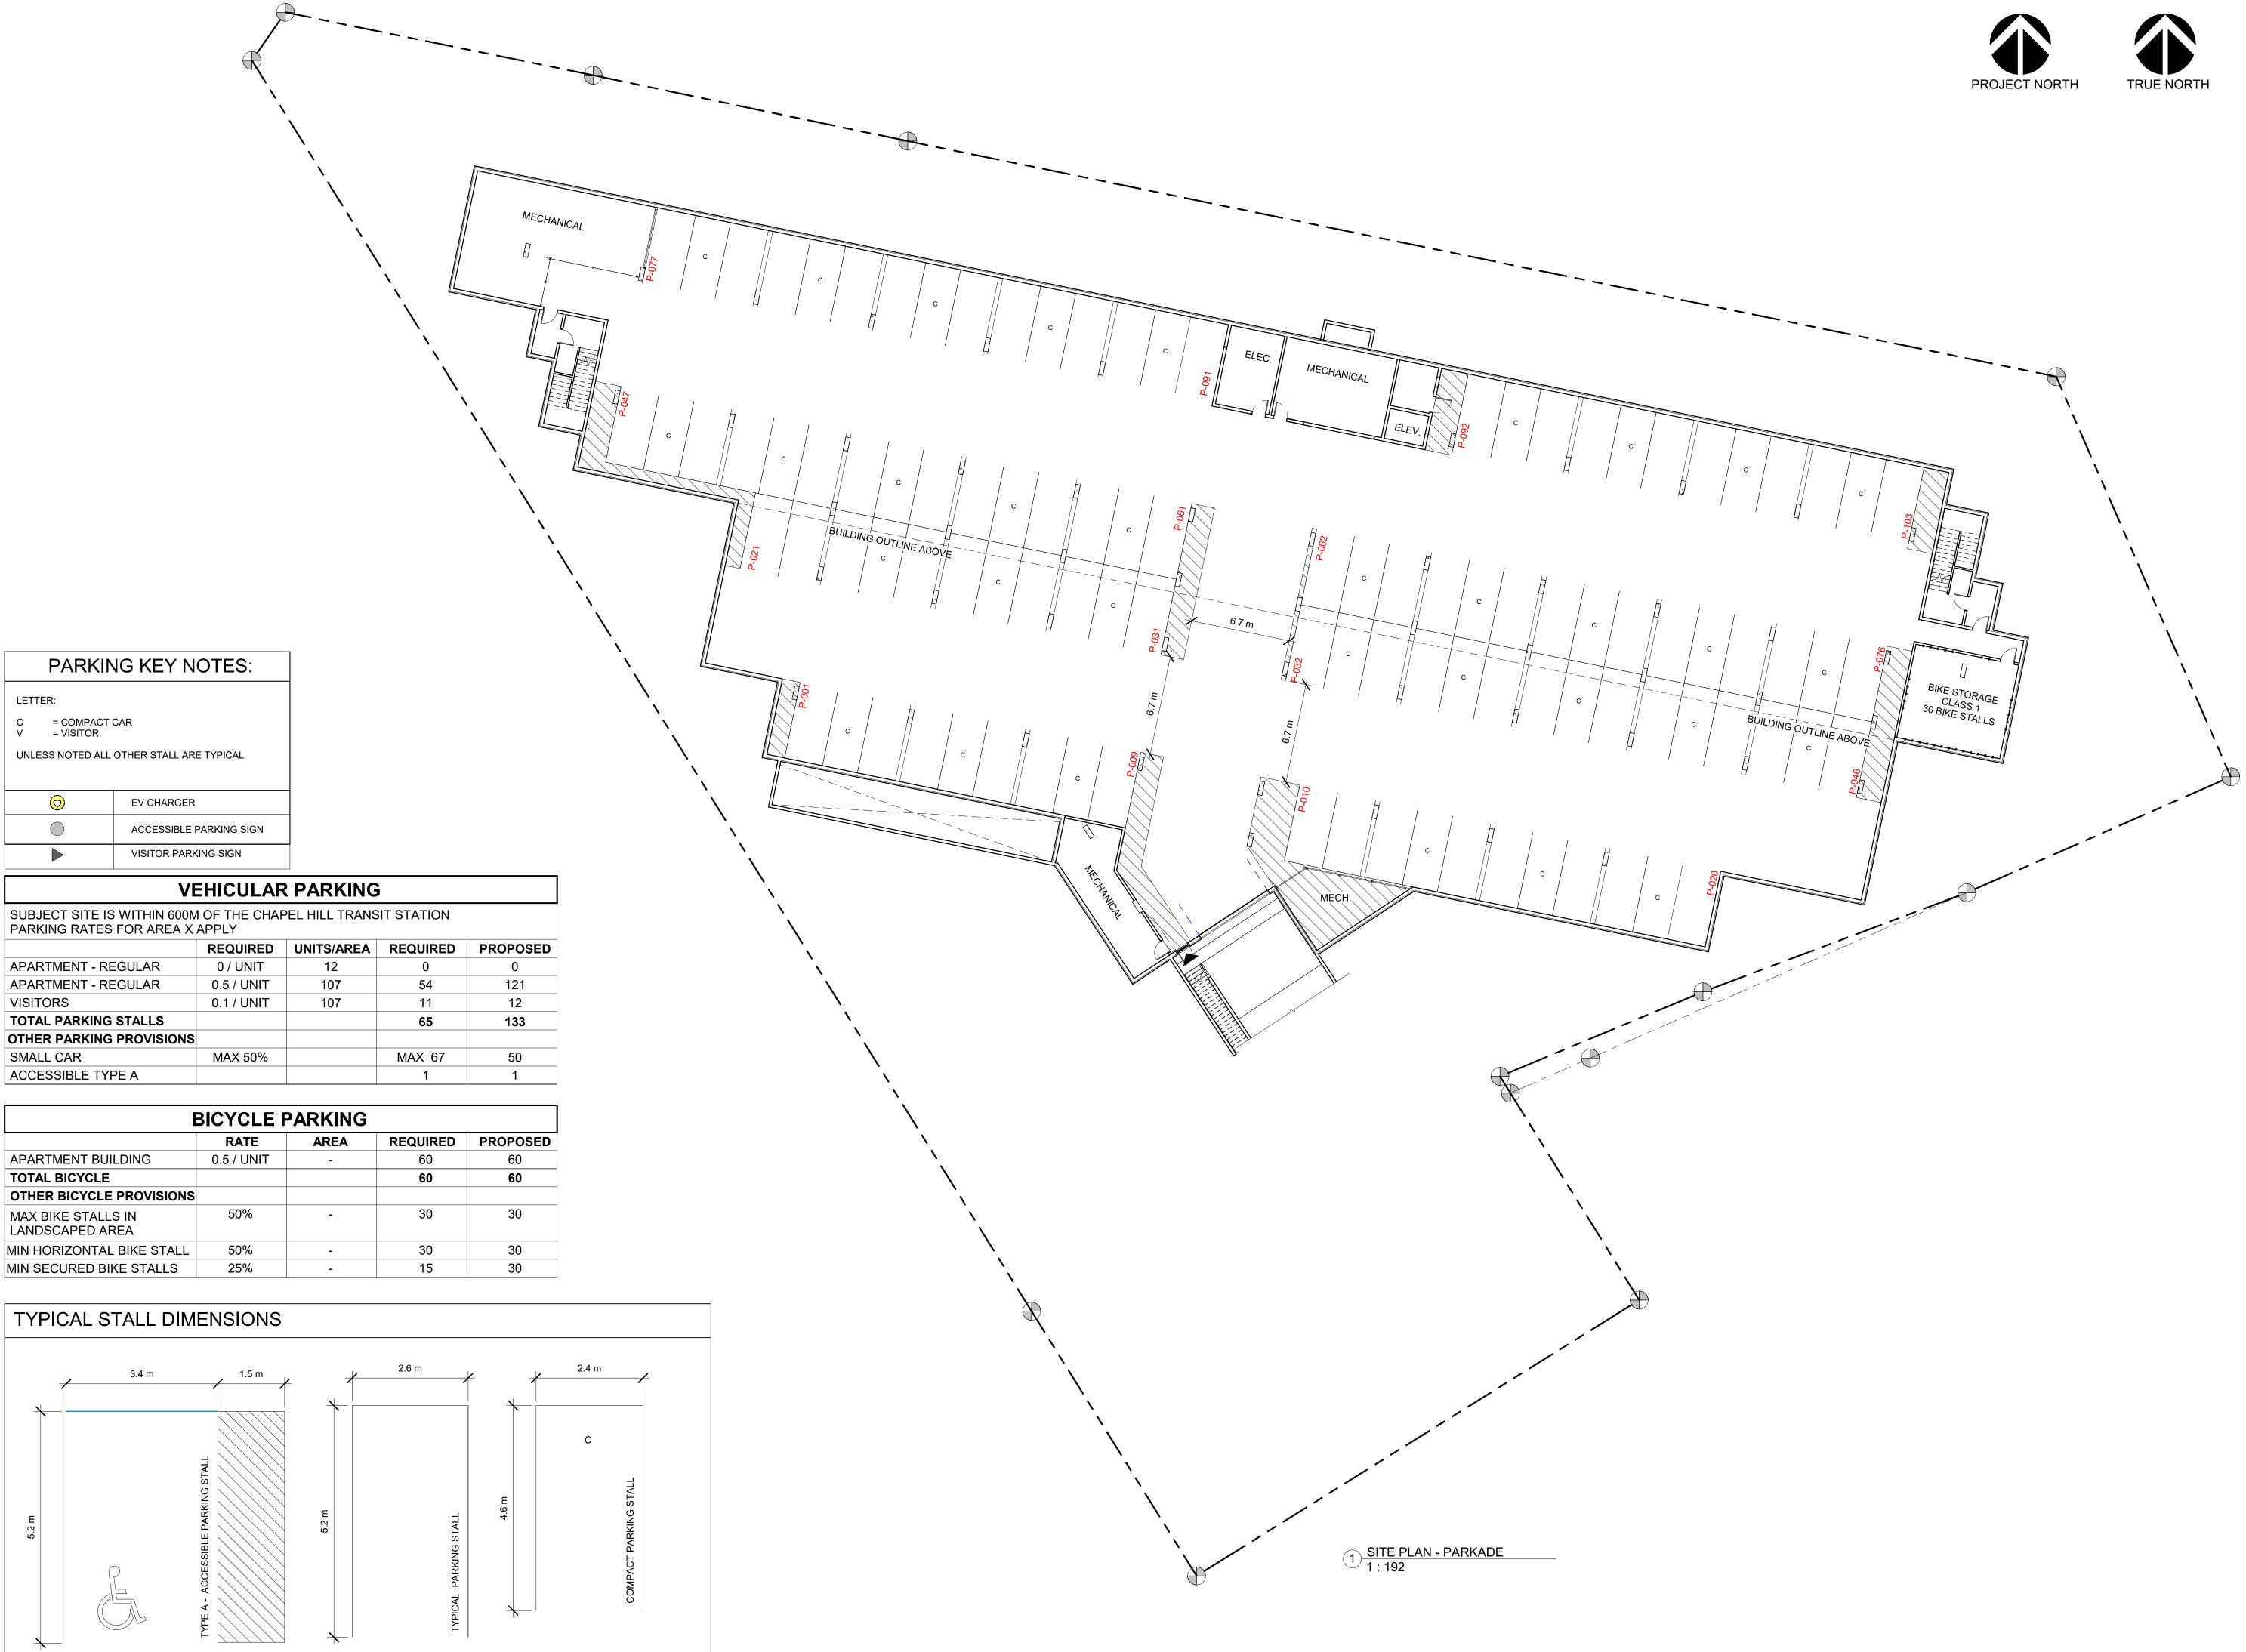

PROJECT NUMBER:

ADDRESS:

3080 NAVAN ROAD, OTTAWA

VP 2211

DRAWING TITLE:

SURFACE PARKING PLAN

EC

/ A \

DRAWN BY: CHECKED BY: CG

SEPT 15, 2023 As indicated

DRAWING #:

100 St Anns Street, Campbell River, B.C. (T)250.286.8045 (F)250.286.8046 www.seymourpacific.ca

PROJECT STATUS:

ISSUED FOR SITE PLAN CONTROL

|     | Revision Schedule |               |
|-----|-------------------|---------------|
| No. | Description       | Revision Date |
| Α   | ISSUED FOR SPC    | 04/26/2023    |
| В   | RE-ISSUED FOR SPC | 09/15/2023    |
|     |                   |               |
|     |                   |               |
|     |                   |               |