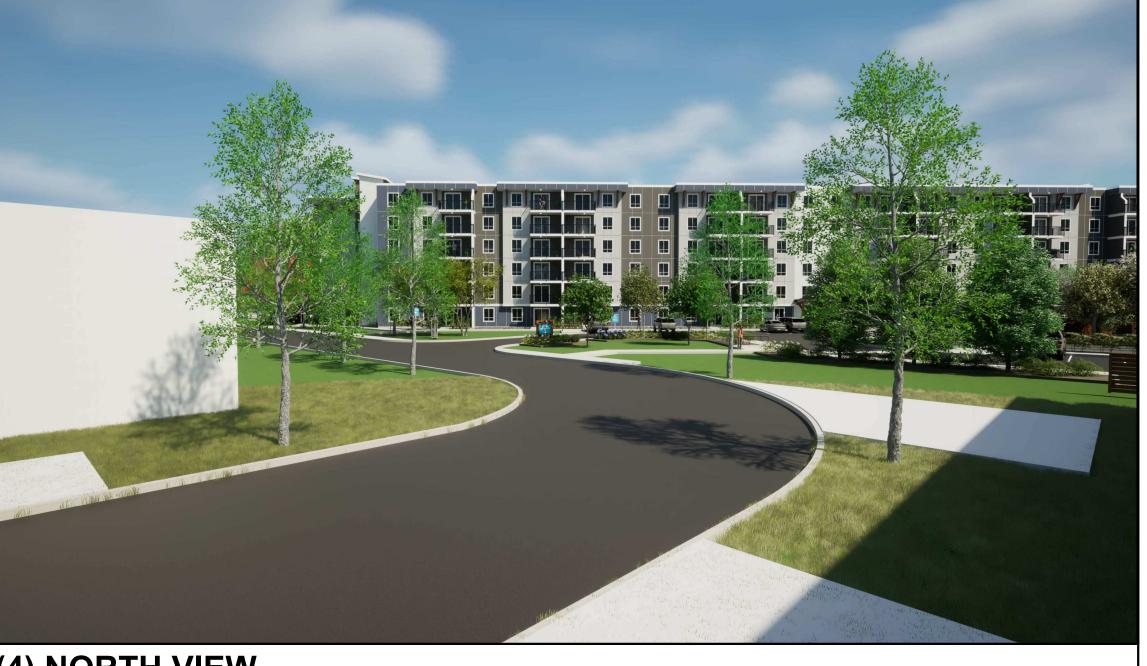

PROJECT NUMBER: VP 2211

ADDRESS:

3080 NAVAN ROAD, OTTAWA

DRAWING TITLE:

SURROUNDING AREA PERSPECTIVE

DRAWN BY: CHECKED BY: CG DATE:

SEPT 15, 2023 1:450

SCALE:

DRAWING #:

<u>A1.08</u>

## (3) EAST VIEW BUILDING CORNER

100 St Anns Street, Campbell River, B.C. (T)250.286.8045 (F)250.286.8046 www.seymourpacific.ca

PROJECT STATUS:

ISSUED FOR SITE PLAN CONTROL

| No. | Description       | Revision Date |
|-----|-------------------|---------------|
| Α   | ISSUED FOR SPC    | 04/26/2023    |
| В   | RE-ISSUED FOR SPC | 09/15/2023    |
|     |                   |               |
|     |                   |               |
|     |                   |               |
|     |                   |               |
|     |                   |               |
|     |                   |               |
|     |                   |               |
|     |                   |               |
|     |                   |               |
|     |                   |               |
|     |                   |               |