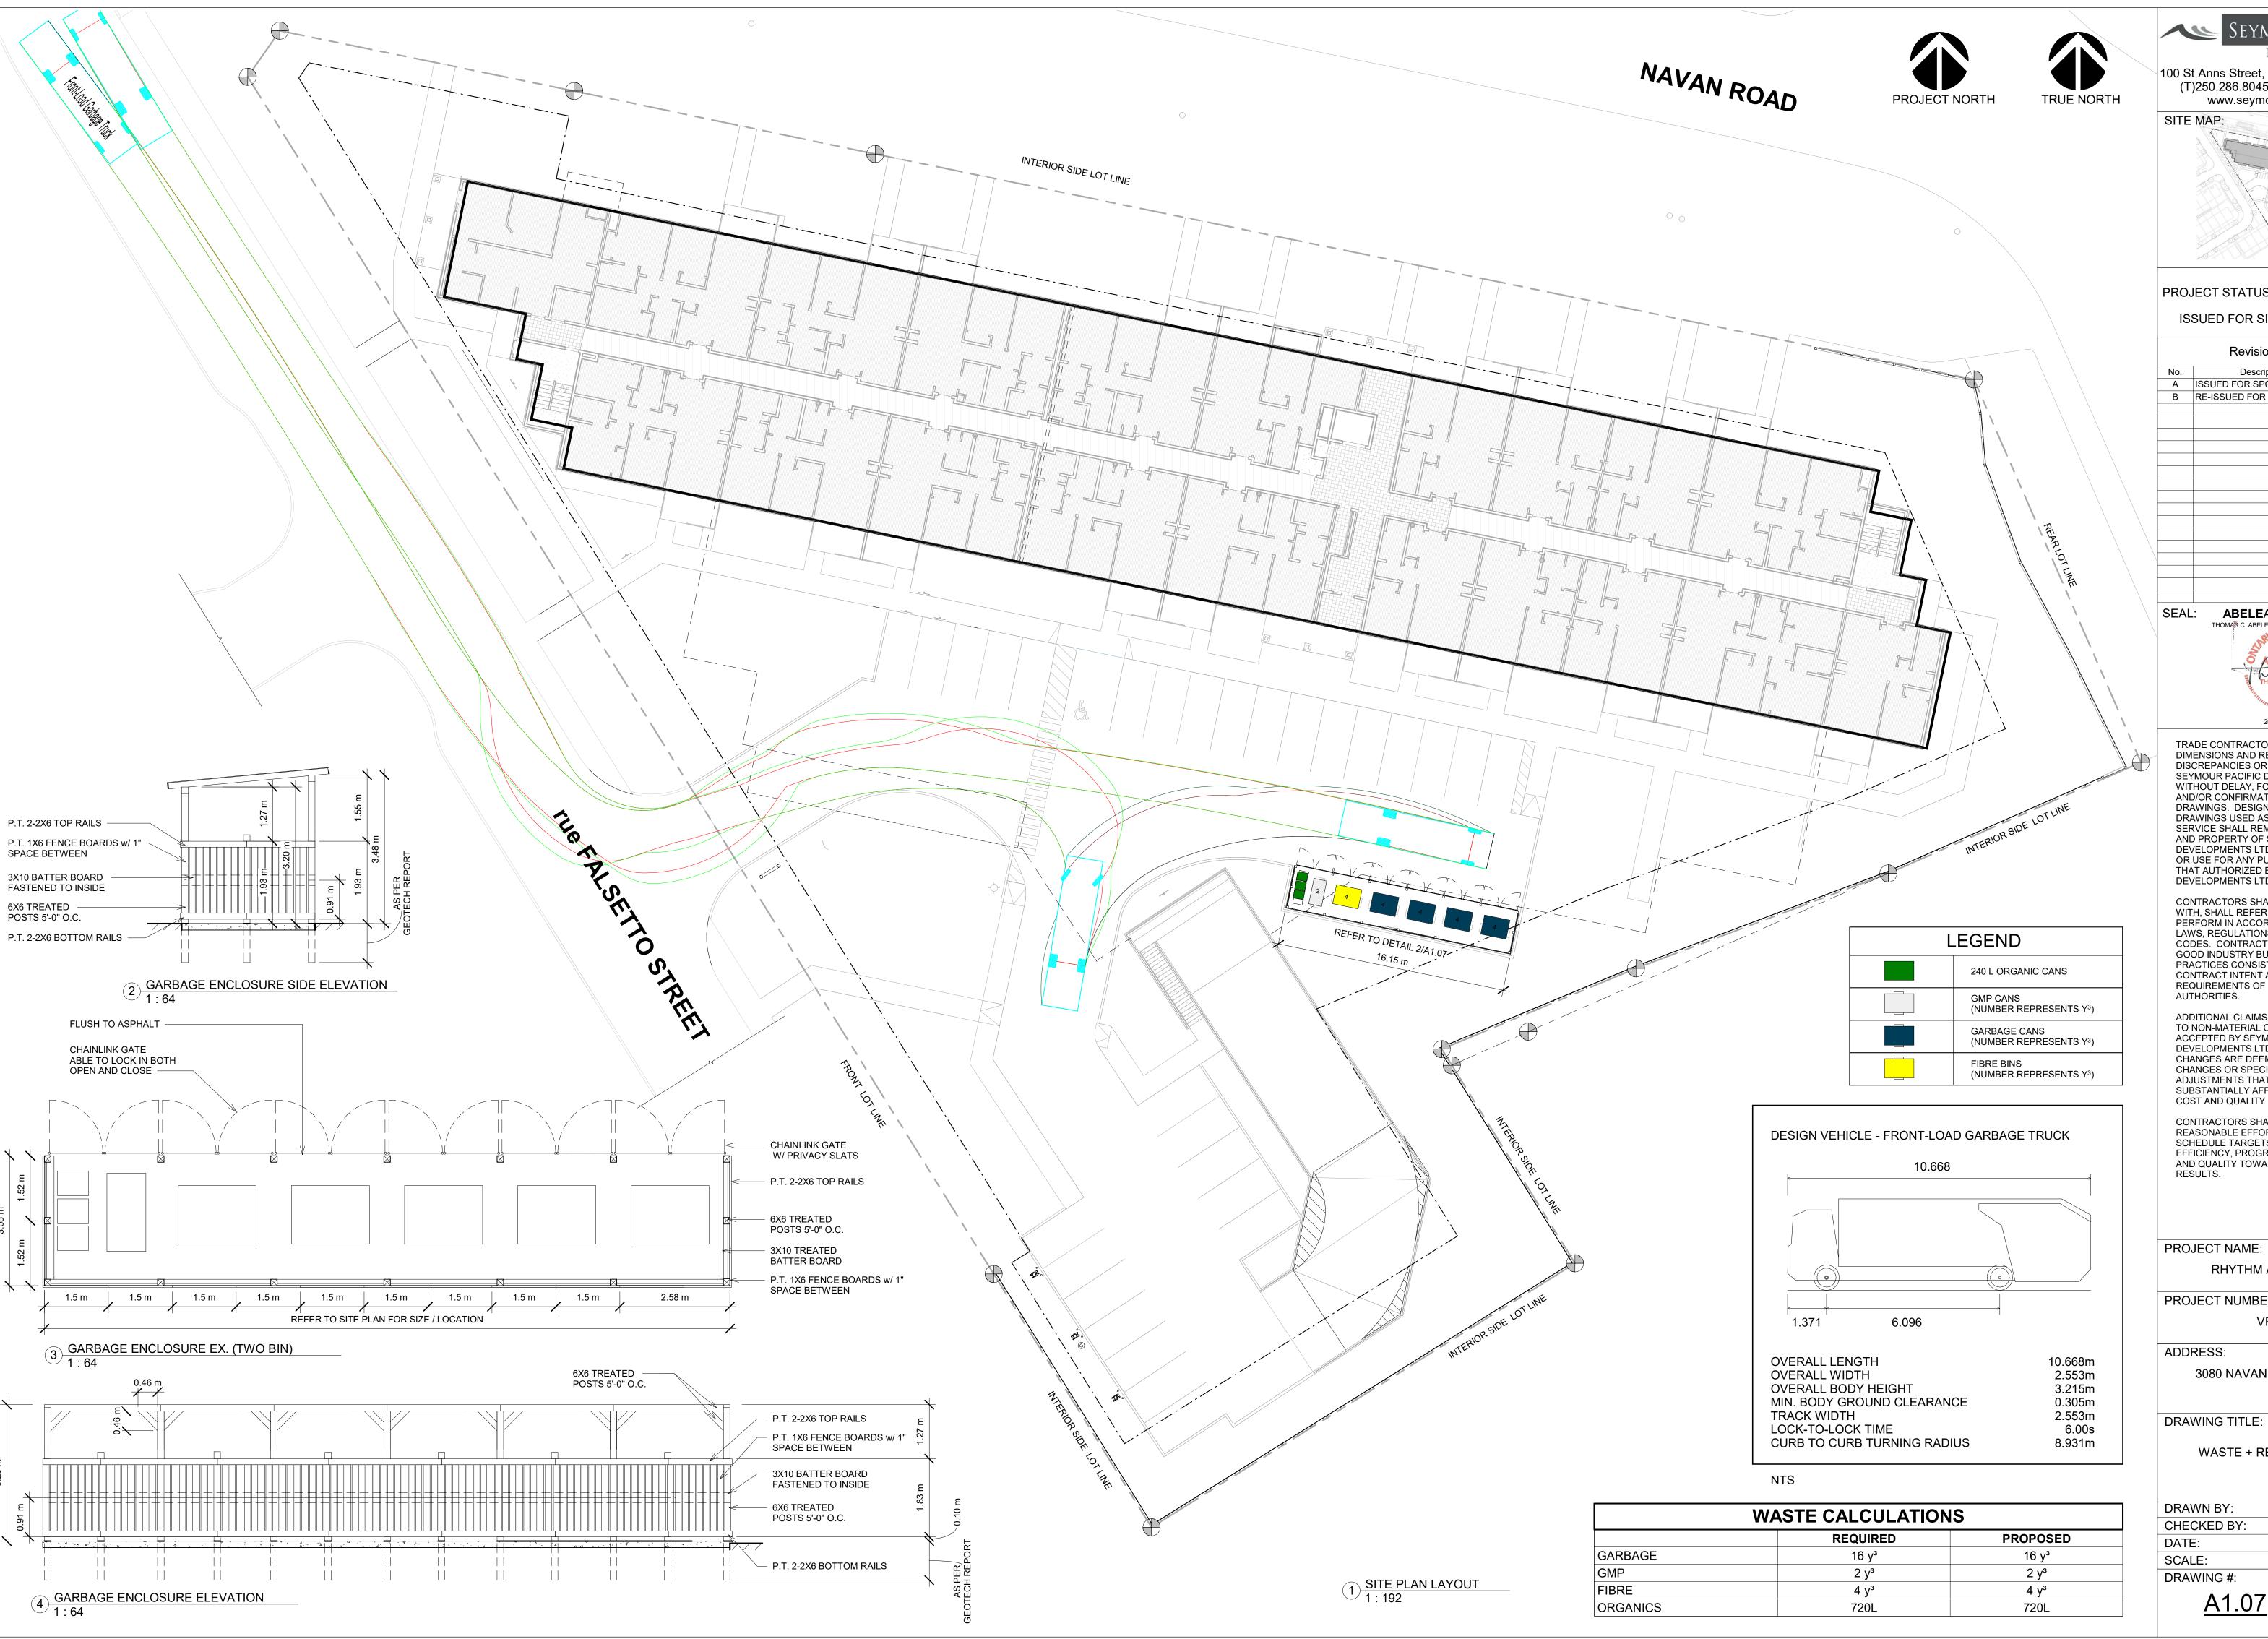

PROJECT NUMBER:

ADDRESS:

3080 NAVAN ROAD, OTTAWA

VP 2211

DRAWING TITLE:

SURFACE PARKING PLAN

EC

/ A \

DATE: SEPT 15, 2023 SCALE: As indicated

DRAWING #:

FOOTING WIDTH TO BE (4)X POST WIDTH

 ALL MATERIAL TO CONFORM TO CSA

3. ALL GALVANIZED FITTINGS TO CONFORM TO ASTM-A153

4. ALL FENCE COMPONENTS TO BE VINYL COATED

5. VINYL COATING COLOR TO BE BLACK6. NO ALUMINUM TIES SHALL BE PERMITTED

7. POST AND RAIL SIZES MAY REQUIRE MODIFICATION TO MEET SPECIFIC PROJECT REQUIREMENTS

|          | FENCE HEIGHT      | END & CORNER POSTS |                           | LINE POSTS        |                           |
|----------|-------------------|--------------------|---------------------------|-------------------|---------------------------|
| LOCATION | NOMINAL<br>HEIGHT | B-1<br>BAR LENGTH  | H-1<br>HEIGHT ABOVE GRADE | B-2<br>BAR LENGTH | H-2<br>HEIGHT ABOVE GRADE |
| GARDEN   | 4'-0"             | 7'-0"              | 4'-0 5/8"                 | 6'-8"             | 3'-8 7/8"                 |
| DOG RUN  | 5'-0"             | 8'-0"              | 5'-0 5/8"                 | 7'-8"             | 4'-8 7/8"                 |
| PARKADE  | 9'-0"             | N/A                | 9'-0 5/8"                 | N/A               | 8'-8 7/8"                 |

## 1 CHAINLINK FENCING DETAILS 1:24

5.18 m

6.1 m

0.91 m

PERGOLA - 3D ISO 1 : 48

1.52 m

SEYMOUR PACIFIC DEVELOPMENTS LTD.

100 St Anns Street, Campbell River, B.C.

PROJECT NUMBER:

VP 2211

3080 NAVAN ROAD, OTTAWA

WASTE + RECYCLING PLAN

DRAWN BY: EC CHECKED BY: CG SEPT 15, 2023 DATE: SCALE: As indicated REV #: DRAWING #: / A \

100 St Anns Street, Campbell River, B.C. (T)250.286.8045 (F)250.286.8046 www.seymourpacific.ca