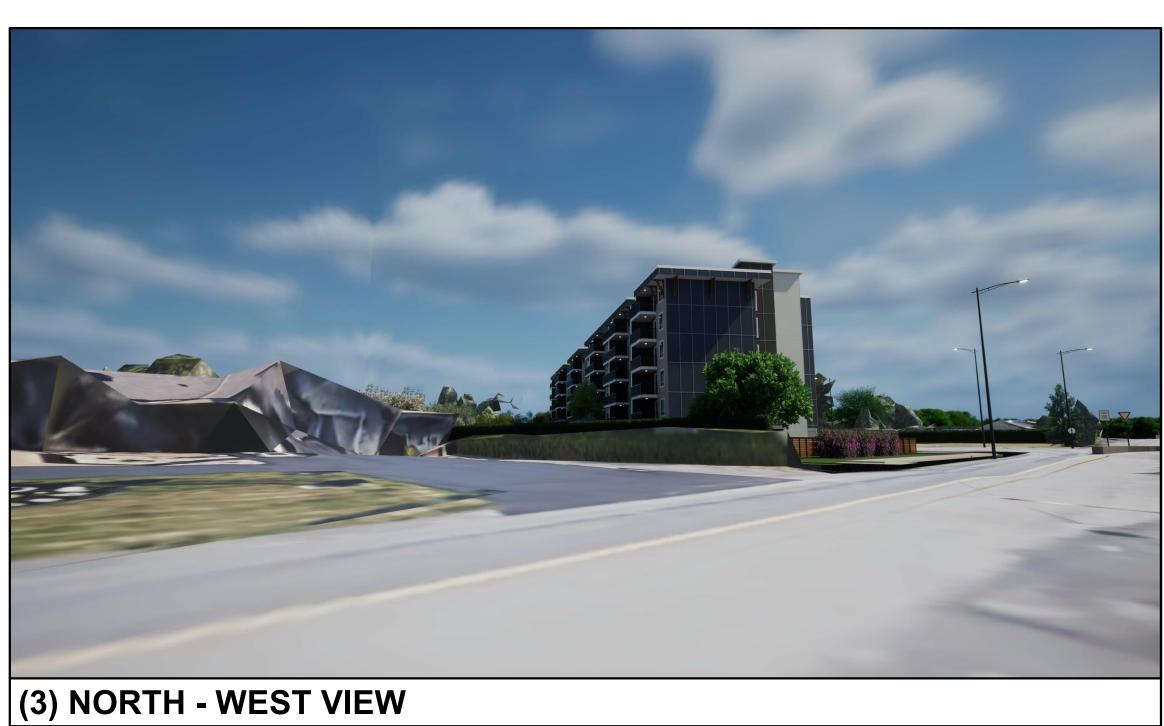

PROJECT NUMBER:

ADDRESS: 3080 NAVAN ROAD, OTTAWA

VP 2211

DRAWING TITLE:

SITE PERSPECTIVE

DRAWN BY: CHECKED BY: CG SEPT 15, 2023 DATE: 1:600

SCALE: DRAWING #:

<u>A1.09</u>

(3) STREET SIDE ENTRANCE

(4) PRINCIPAL ENTRANCE

SEYMOUR PACIFIC

100 St Anns Street, Campbell River, B.C. (T)250.286.8045 (F)250.286.8046 www.seymourpacific.ca

PROJECT STATUS:

ISSUED FOR SITE PLAN CONTROL

| Revision Schedule |                   |               |  |
|-------------------|-------------------|---------------|--|
| No.               | Description       | Revision Date |  |
| Α                 | ISSUED FOR SPC    | 04/26/2023    |  |
| В                 | RE-ISSUED FOR SPC | 09/15/2023    |  |
|                   |                   |               |  |
|                   |                   |               |  |
|                   |                   |               |  |
|                   |                   |               |  |
|                   |                   |               |  |
|                   |                   |               |  |