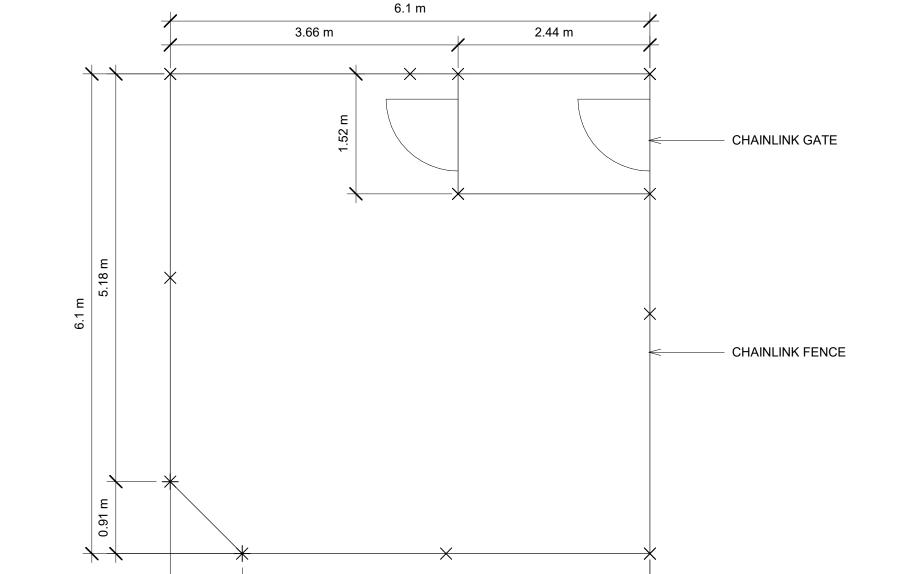

## 1 CHAINLINK FENCING DETAILS 1:24

5.18 m

6.1 m

0.91 m

PERGOLA - 3D ISO 1 : 48

1.52 m

SEYMOUR PACIFIC DEVELOPMENTS LTD.

100 St Anns Street, Campbell River, B.C.