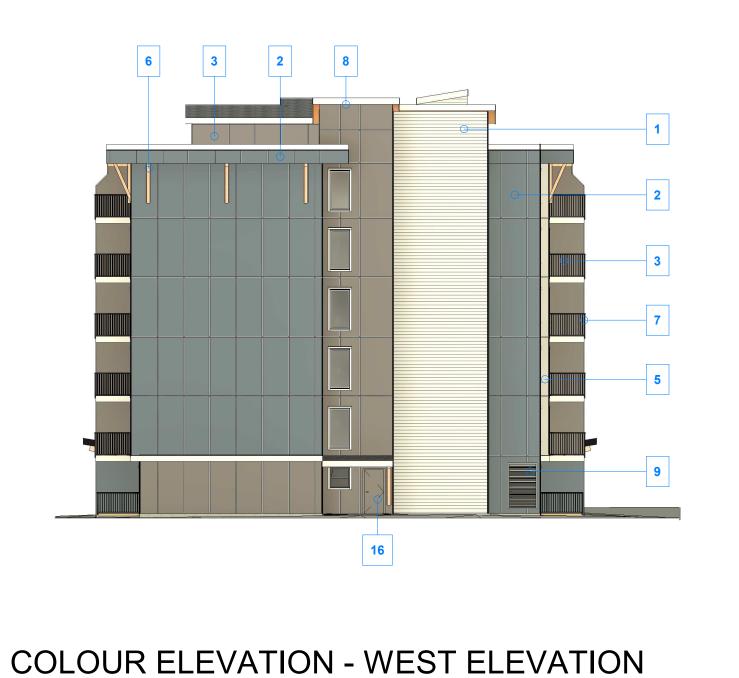

A3.00

COLOUR ELEVATION - SOUTH ELEVATION

1: 175

| 1 PLANK - CEDARMILL (ARTIC WHITE) |       | 7 ALUMINUM RAILING - WELDED SYSTEM - BLACK                    | 13 WINDOW - FIXED - WHITE        |
|-----------------------------------|-------|---------------------------------------------------------------|----------------------------------|
| 2 PANEL - SMOOTH (DEEP OCEAN)     |       | 8 3 PANEL CLASSIC SOFFIT - WHITE                              | 14 PATIO DOOR - SLIDER - WHITE   |
| 3 PANEL - SMOOTH (RICH ESPRESSO)  |       | 9 EASY TRIM / BUILDING NUMBERING -<br>STANDARD CLEAR ANODIZED | 15 PATIO DOOR - SWING - WHITE    |
| 4 TRIM - SMOOTH (ARTIC WHITE)     |       | 10 CULTURED STONE - TBC                                       | 16 ENTRY DOOR - SWING - ALUMINUM |
| 5 PANEL - SMOOTH (PEARL GRAY)     | amin' | 11 LED WALL SCONCE                                            |                                  |
| 6 CEDAR ACCENTS - STAIN TBC       |       | 12 WINDOW - SLIDER - WHITE                                    |                                  |