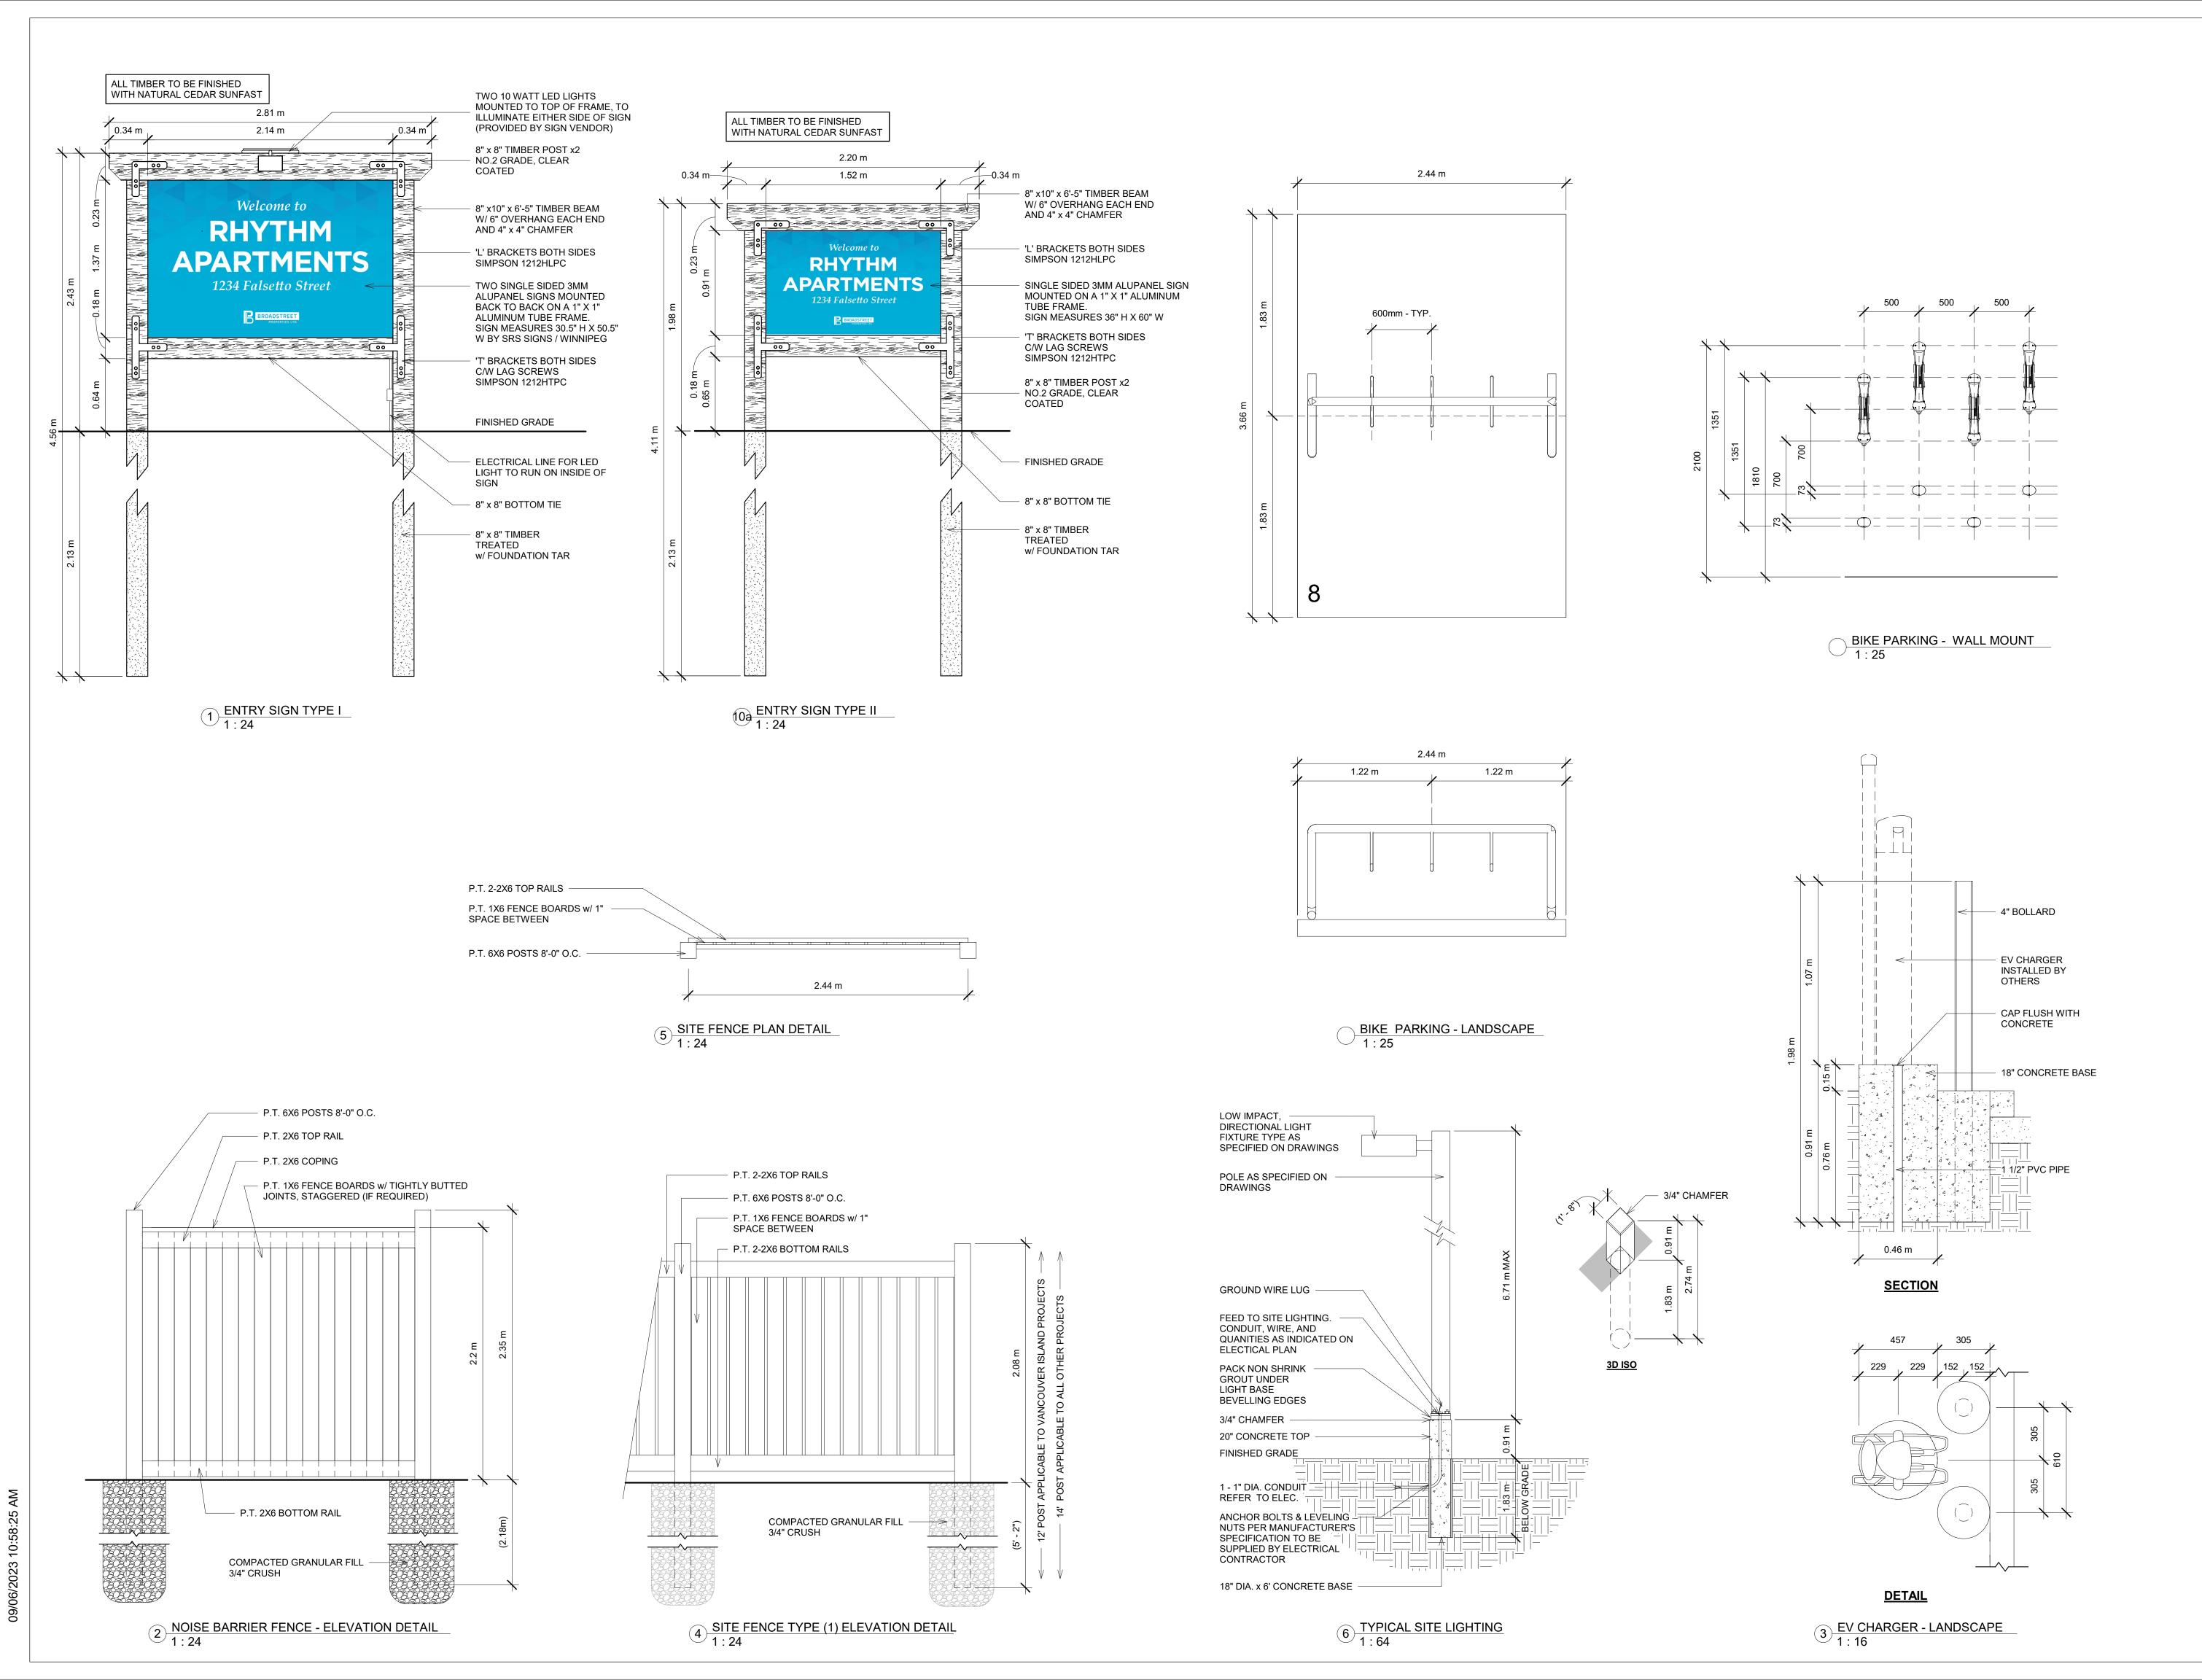

DATE: SEPT 15, 2023 SCALE: As indicated

DRAWING #:

FOOTING WIDTH TO BE (4)X POST WIDTH

 ALL MATERIAL TO CONFORM TO CSA

3. ALL GALVANIZED FITTINGS TO CONFORM TO ASTM-A153

4. ALL FENCE COMPONENTS TO BE VINYL COATED

5. VINYL COATING COLOR TO BE BLACK6. NO ALUMINUM TIES SHALL BE PERMITTED

7. POST AND RAIL SIZES MAY REQUIRE MODIFICATION TO MEET SPECIFIC PROJECT REQUIREMENTS

|          | FENCE HEIGHT      | END & CORNER POSTS |                           | LINE POSTS        |                           |
|----------|-------------------|--------------------|---------------------------|-------------------|---------------------------|
| LOCATION | NOMINAL<br>HEIGHT | B-1<br>BAR LENGTH  | H-1<br>HEIGHT ABOVE GRADE | B-2<br>BAR LENGTH | H-2<br>HEIGHT ABOVE GRADE |
| GARDEN   | 4'-0"             | 7'-0"              | 4'-0 5/8"                 | 6'-8"             | 3'-8 7/8"                 |
| DOG RUN  | 5'-0"             | 8'-0"              | 5'-0 5/8"                 | 7'-8"             | 4'-8 7/8"                 |
| PARKADE  | 9'-0"             | N/A                | 9'-0 5/8"                 | N/A               | 8'-8 7/8"                 |

## 1 CHAINLINK FENCING DETAILS 1:24

5.18 m

6.1 m

0.91 m

PERGOLA - 3D ISO 1 : 48

1.52 m

SEYMOUR PACIFIC DEVELOPMENTS LTD.

100 St Anns Street, Campbell River, B.C.