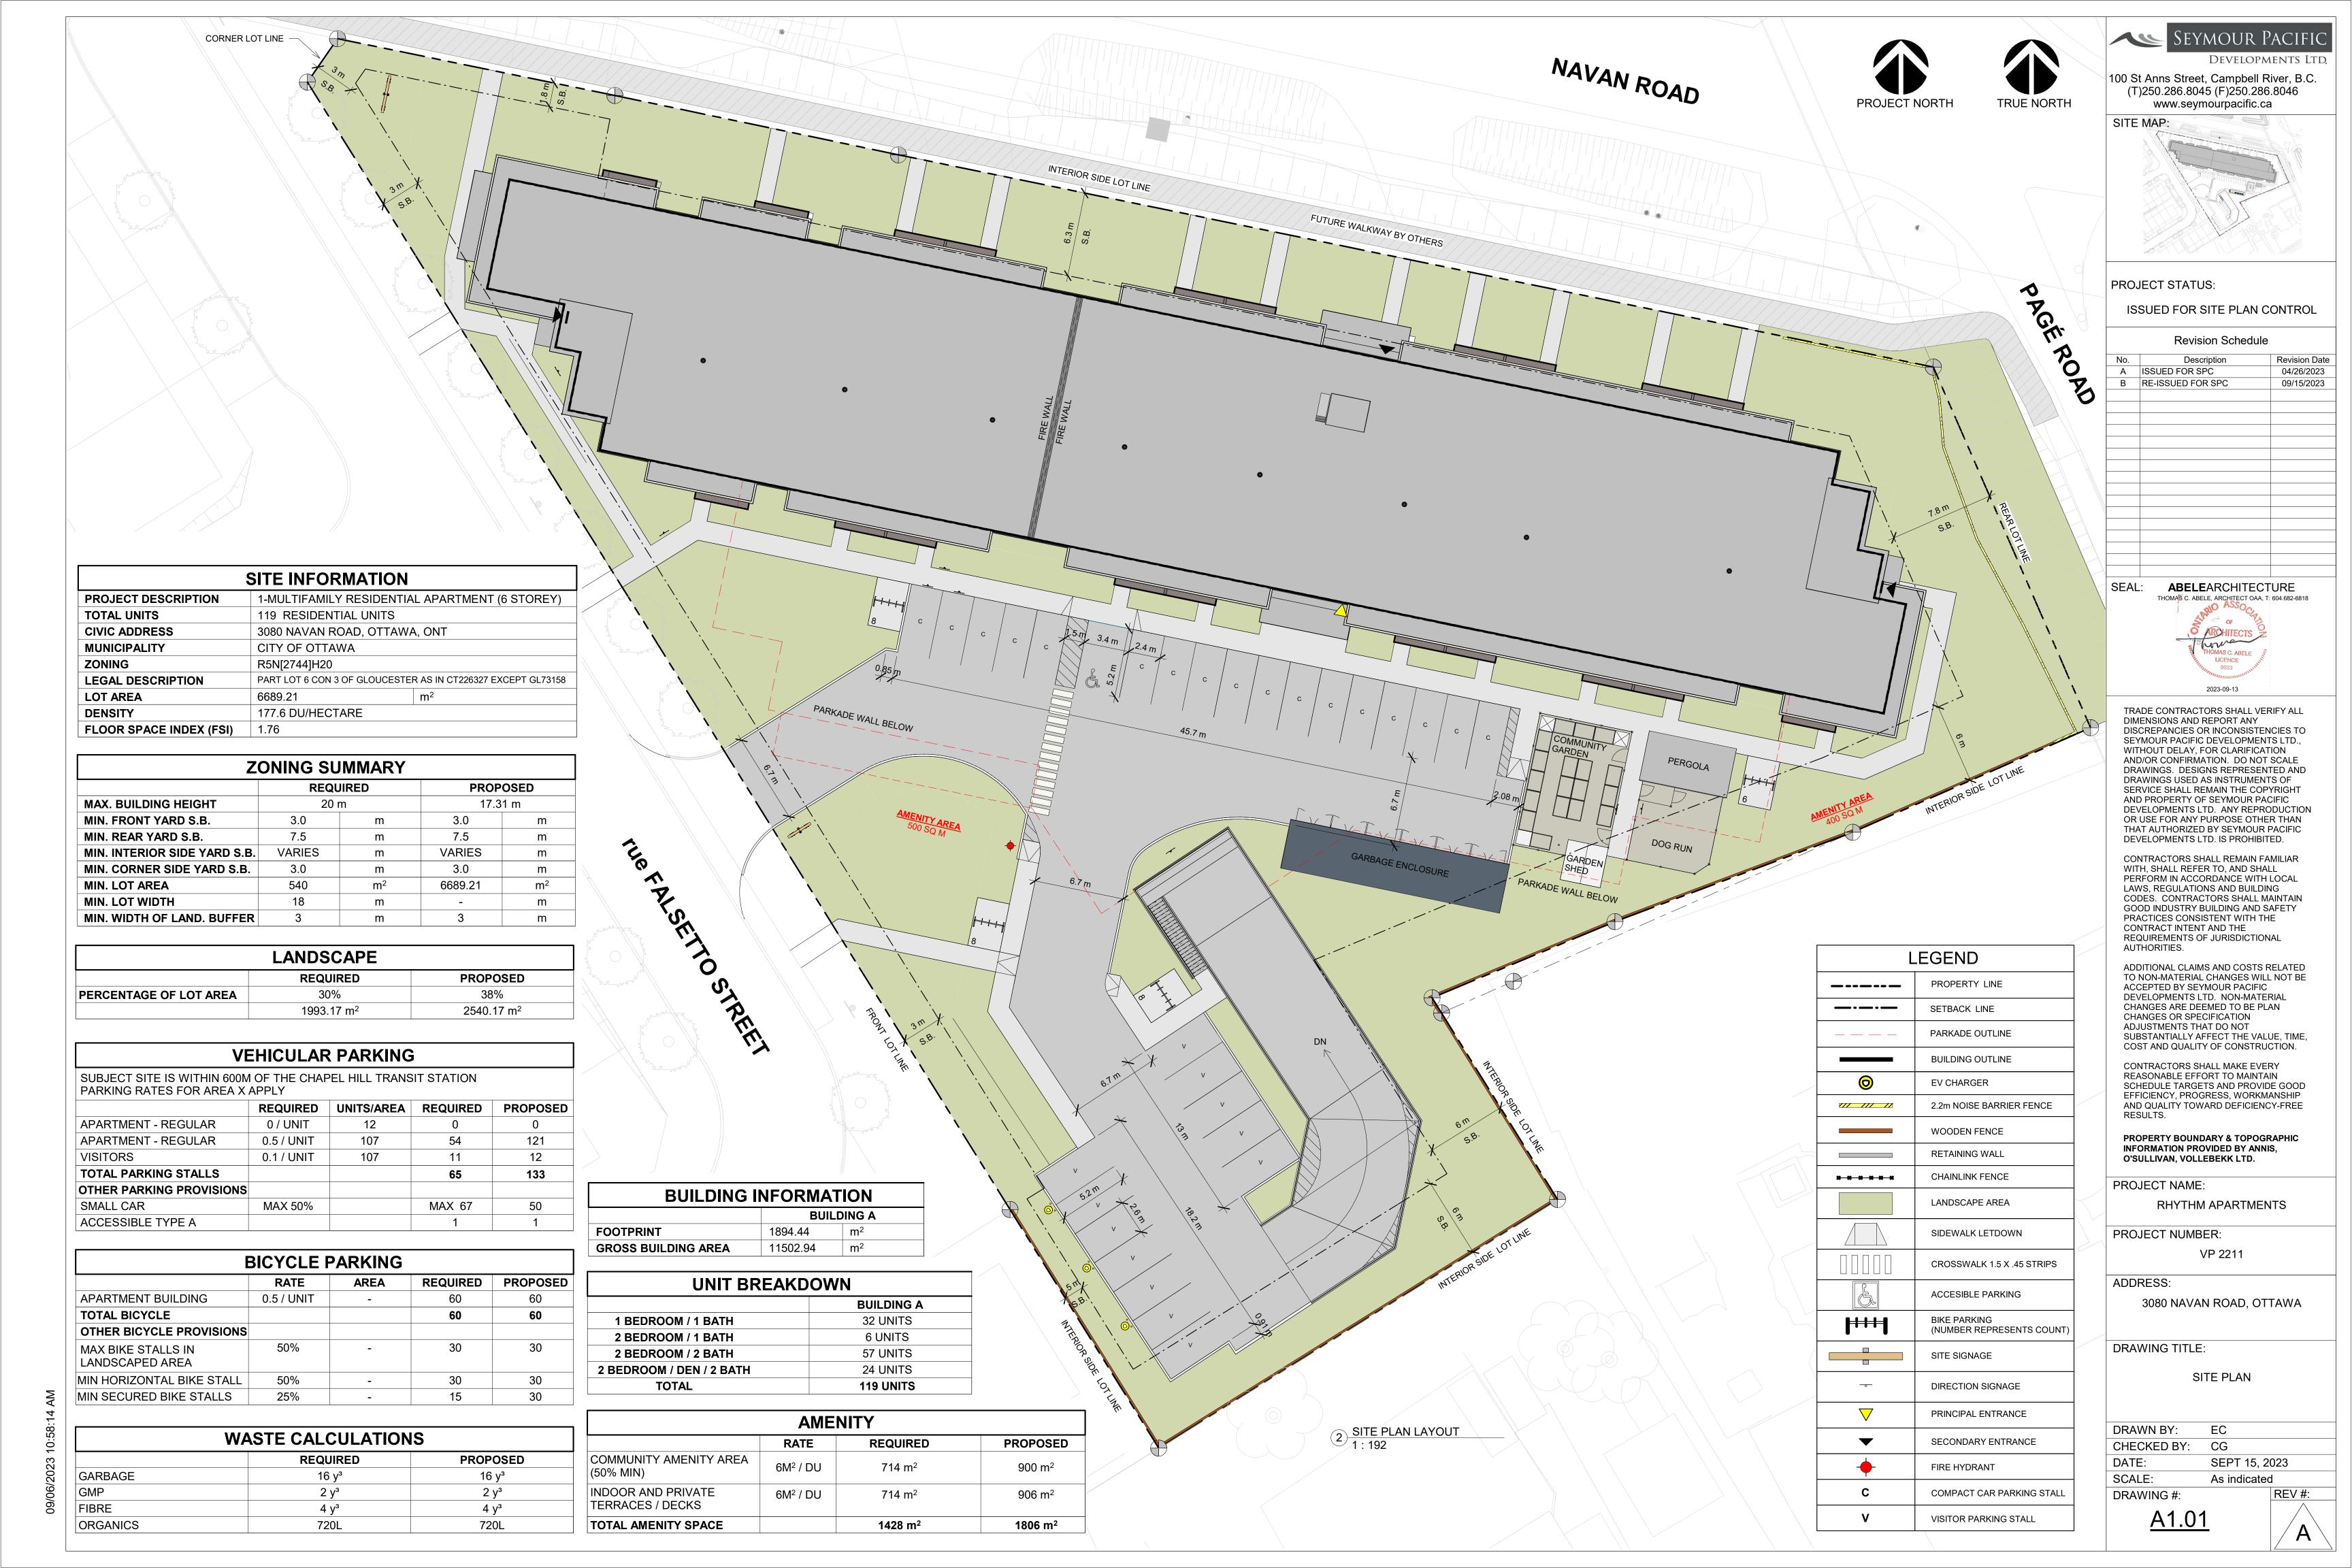

CONTRACTORS SHALL MAKE EVERY REASONABLE EFFORT TO MAINTAIN SCHEDULE TARGETS AND PROVIDE GOOD EFFICIENCY, PROGRESS, WORKMANSHIP AND QUALITY TOWARD DEFICIENCY-FREE RESULTS.

PROJECT NAME:

RHYTHM APARTMENTS

PROJECT NUMBER:

ADDRESS:

3080 NAVAN ROAD, OTTAWA

VP 2211

DRAWING TITLE:

SURFACE PARKING PLAN

EC

/ A \

DRAWN BY: CHECKED BY: CG

SEPT 15, 2023 As indicated

DRAWING #:

100 St Anns Street, Campbell River, B.C. (T)250.286.8045 (F)250.286.8046 www.seymourpacific.ca

PROJECT STATUS:

ISSUED FOR SITE PLAN CONTROL

|     | Revision Schedule |               |
|-----|-------------------|---------------|
| No. | Description       | Revision Date |
| Α   | ISSUED FOR SPC    | 04/26/2023    |
| В   | RE-ISSUED FOR SPC | 09/15/2023    |
|     |                   |               |
|     |                   |               |
|     |                   |               |