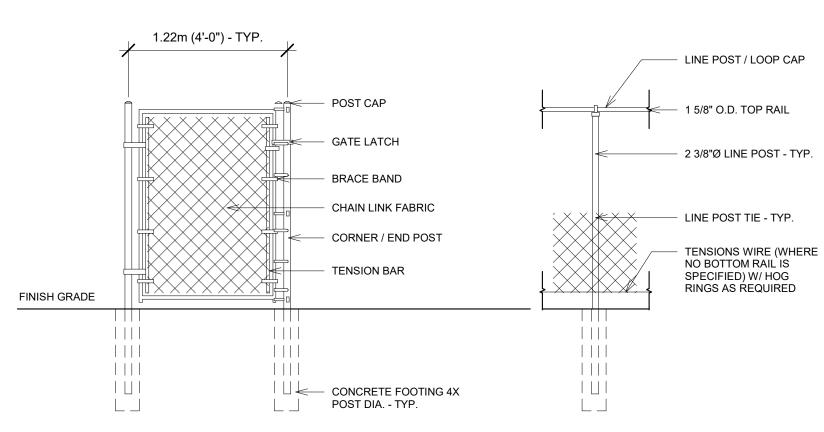

DATE: SEPT 15, 2023 SCALE: As indicated

DRAWING #:

FOOTING WIDTH TO BE (4)X POST WIDTH

 ALL MATERIAL TO CONFORM TO CSA

3. ALL GALVANIZED FITTINGS TO CONFORM TO ASTM-A153

4. ALL FENCE COMPONENTS TO BE VINYL COATED

5. VINYL COATING COLOR TO BE BLACK6. NO ALUMINUM TIES SHALL BE PERMITTED

7. POST AND RAIL SIZES MAY REQUIRE MODIFICATION TO MEET SPECIFIC PROJECT REQUIREMENTS

|          | FENCE HEIGHT      | END & CORNER POSTS |                           | LINE POSTS        |                           |
|----------|-------------------|--------------------|---------------------------|-------------------|---------------------------|
| LOCATION | NOMINAL<br>HEIGHT | B-1<br>BAR LENGTH  | H-1<br>HEIGHT ABOVE GRADE | B-2<br>BAR LENGTH | H-2<br>HEIGHT ABOVE GRADE |
| GARDEN   | 4'-0"             | 7'-0"              | 4'-0 5/8"                 | 6'-8"             | 3'-8 7/8"                 |
| DOG RUN  | 5'-0"             | 8'-0"              | 5'-0 5/8"                 | 7'-8"             | 4'-8 7/8"                 |
| PARKADE  | 9'-0"             | N/A                | 9'-0 5/8"                 | N/A               | 8'-8 7/8"                 |

## 1 CHAINLINK FENCING DETAILS 1:24

5.18 m

6.1 m

0.91 m

PERGOLA - 3D ISO 1 : 48

1.52 m

SEYMOUR PACIFIC DEVELOPMENTS LTD.

100 St Anns Street, Campbell River, B.C.