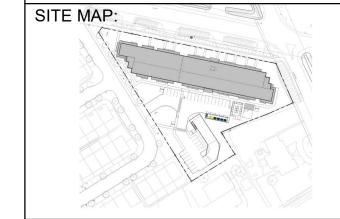

100 St Anns Street, Campbell River, B.C.
(T)250.286.8045 (F)250.286.8046

www.seymourpacific.ca

SITE MAP:

PROJECT STATUS:

ISSUED FOR SITE PLAN CONTROL

| Revision Schedule |                   |             |  |  |
|-------------------|-------------------|-------------|--|--|
| No.               | Description       | Revision Da |  |  |
| Α                 | ISSUED FOR SPC    | 04/26/202   |  |  |
| В                 | RE-ISSUED FOR SPC | 09/15/202   |  |  |
|                   |                   |             |  |  |
|                   |                   |             |  |  |
|                   |                   |             |  |  |
|                   |                   |             |  |  |
|                   |                   |             |  |  |
|                   |                   |             |  |  |
|                   |                   |             |  |  |
|                   |                   |             |  |  |
|                   |                   |             |  |  |
|                   |                   |             |  |  |
|                   |                   |             |  |  |
|                   |                   |             |  |  |
|                   |                   |             |  |  |
|                   |                   |             |  |  |
|                   |                   |             |  |  |
|                   |                   |             |  |  |
| $\circ$           | ABEL EADOLUTEOT   |             |  |  |