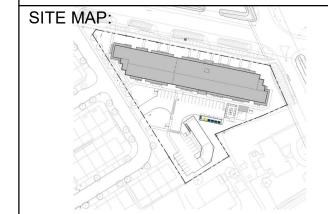

100 St Anns Street, Campbell River, B.C.
(T)250.286.8045 (F)250.286.8046

www.seymourpacific.ca

SITE MAP:

PROJECT STATUS:

ISSUED FOR SITE PLAN CONTROL

| Revision Schedule |                   |             |  |  |
|-------------------|-------------------|-------------|--|--|
| No.               | Description       | Revision Da |  |  |
| Α                 | ISSUED FOR SPC    | 04/26/202   |  |  |
| В                 | RE-ISSUED FOR SPC | 09/15/202   |  |  |
|                   |                   |             |  |  |
|                   |                   |             |  |  |
|                   |                   |             |  |  |
|                   |                   |             |  |  |
|                   |                   |             |  |  |
|                   |                   |             |  |  |
|                   |                   |             |  |  |
|                   |                   |             |  |  |
|                   |                   |             |  |  |
|                   |                   |             |  |  |
|                   |                   |             |  |  |
|                   |                   |             |  |  |
|                   |                   |             |  |  |
|                   |                   |             |  |  |
|                   |                   |             |  |  |
|                   |                   |             |  |  |
| $\circ$           | ABEL EADOLUTEOT   |             |  |  |