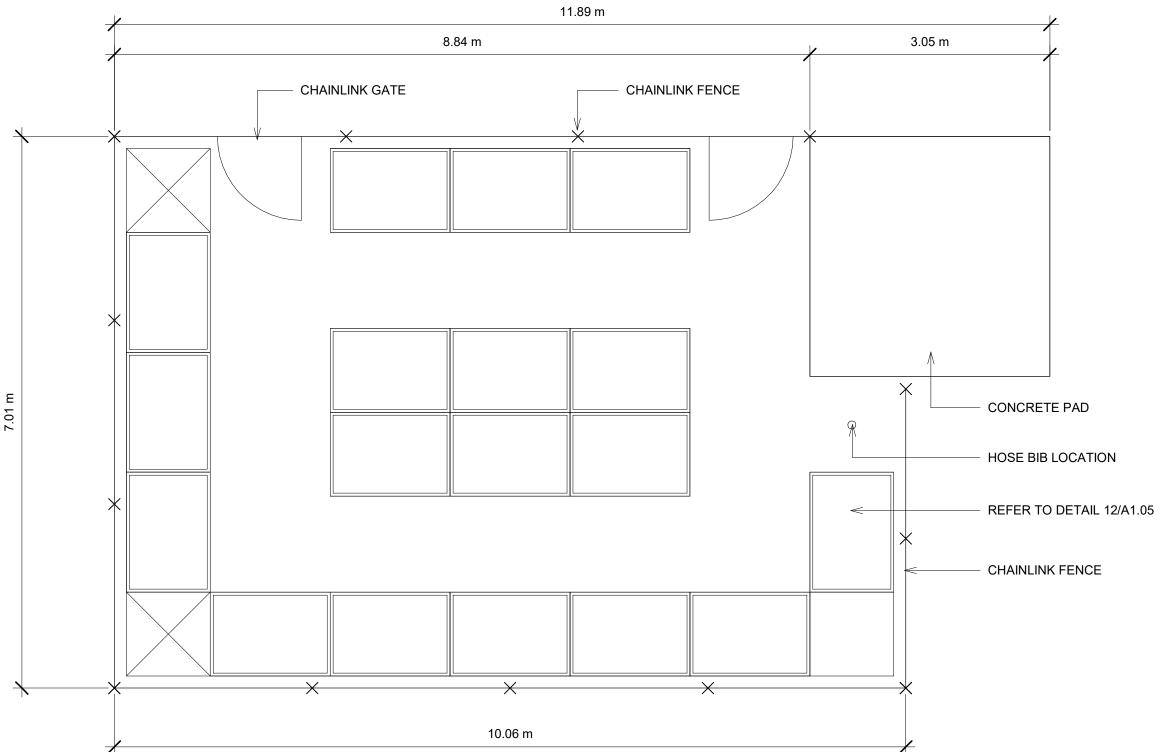

RHYTHM APARTMENTS

PROJECT NUMBER:

ADDRESS:

3080 NAVAN ROAD, OTTAWA

VP 2211

DRAWING TITLE:

SITE ACCESSORIES

DRAWN BY: EC CHECKED BY: CG

DATE: SEPT 15, 2023 SCALE: As indicated

DRAWING #:

FOOTING WIDTH TO BE (4)X POST WIDTH

 ALL MATERIAL TO CONFORM TO CSA

3. ALL GALVANIZED FITTINGS TO CONFORM TO ASTM-A153

4. ALL FENCE COMPONENTS TO BE VINYL COATED

5. VINYL COATING COLOR TO BE BLACK6. NO ALUMINUM TIES SHALL BE PERMITTED

7. POST AND RAIL SIZES MAY REQUIRE MODIFICATION TO MEET SPECIFIC PROJECT REQUIREMENTS

|          | FENCE HEIGHT      | END & CORNER POSTS |                           | LINE POSTS        |                           |
|----------|-------------------|--------------------|---------------------------|-------------------|---------------------------|
| LOCATION | NOMINAL<br>HEIGHT | B-1<br>BAR LENGTH  | H-1<br>HEIGHT ABOVE GRADE | B-2<br>BAR LENGTH | H-2<br>HEIGHT ABOVE GRADE |
| GARDEN   | 4'-0"             | 7'-0"              | 4'-0 5/8"                 | 6'-8"             | 3'-8 7/8"                 |
| DOG RUN  | 5'-0"             | 8'-0"              | 5'-0 5/8"                 | 7'-8"             | 4'-8 7/8"                 |
| PARKADE  | 9'-0"             | N/A                | 9'-0 5/8"                 | N/A               | 8'-8 7/8"                 |