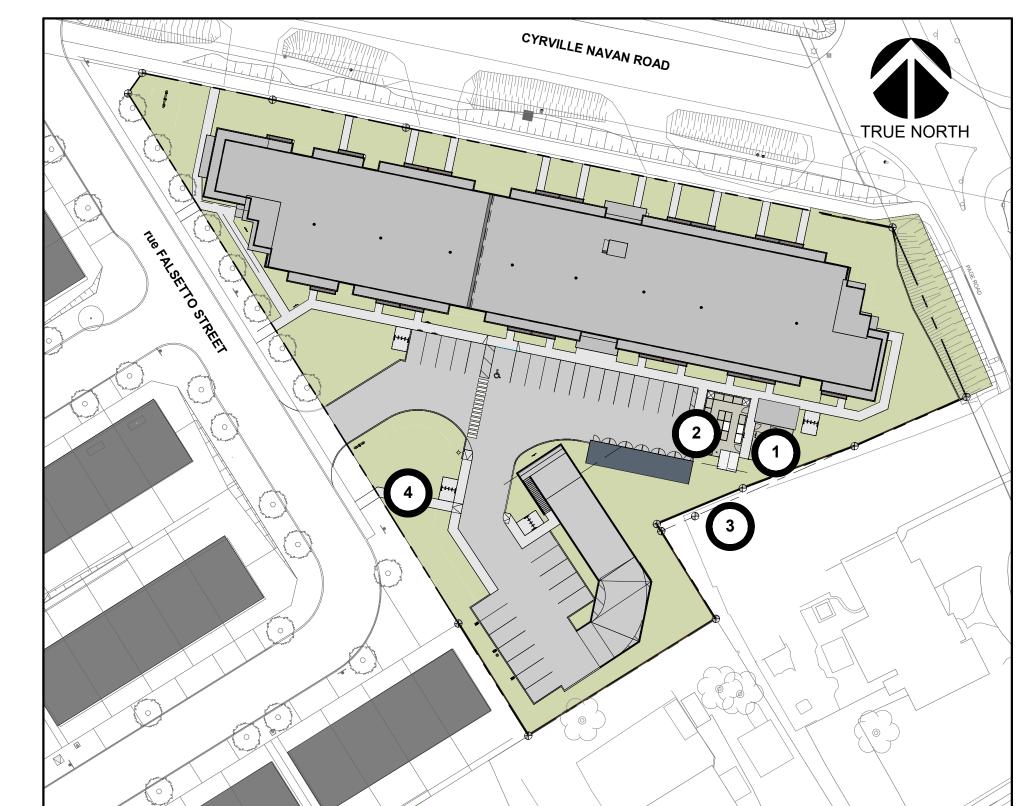

100 St Anns Street, Campbell River, B.C.
(T)250.286.8045 (F)250.286.8046

www.seymourpacific.ca

SITE MAP:

PROJECT STATUS:

ISSUED FOR SITE PLAN CONTROL

| Revision Schedule |                   |             |  |  |
|-------------------|-------------------|-------------|--|--|
| No.               | Description       | Revision Da |  |  |
| Α                 | ISSUED FOR SPC    | 04/26/202   |  |  |
| В                 | RE-ISSUED FOR SPC | 09/15/202   |  |  |
|                   |                   |             |  |  |
|                   |                   |             |  |  |
|                   |                   |             |  |  |
|                   |                   |             |  |  |
|                   |                   |             |  |  |
|                   |                   |             |  |  |
|                   |                   |             |  |  |
|                   |                   |             |  |  |
|                   |                   |             |  |  |
|                   |                   |             |  |  |
|                   |                   |             |  |  |
|                   |                   |             |  |  |
|                   |                   |             |  |  |
|                   |                   |             |  |  |
|                   |                   |             |  |  |
|                   |                   |             |  |  |
| $\circ$           | ABEL EADOLUTEOT   |             |  |  |