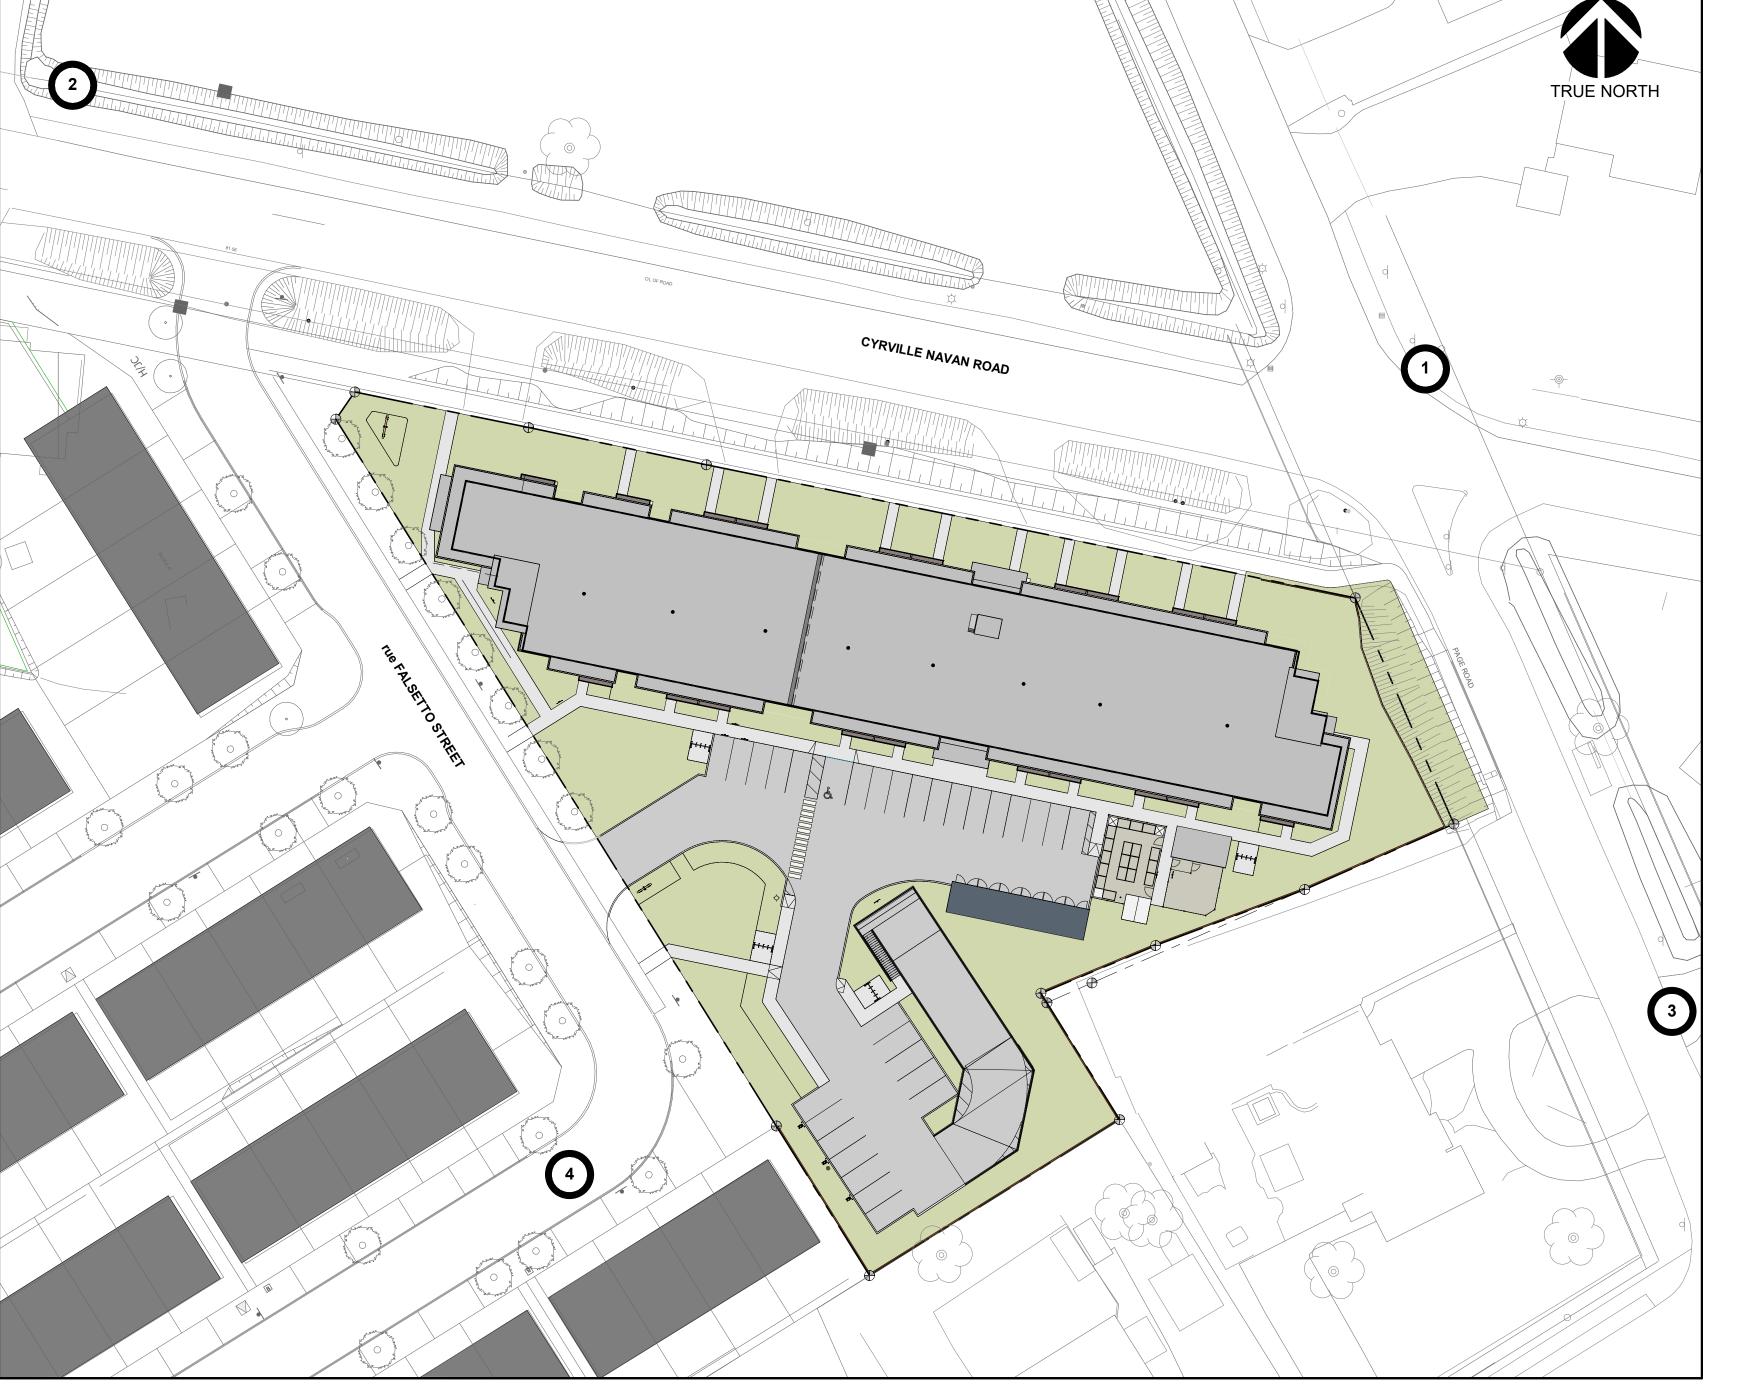

PROJECT NUMBER:

ADDRESS:

3080 NAVAN ROAD, OTTAWA

VP 2211

DRAWING TITLE:

SURFACE PARKING PLAN

EC

/ A \

DRAWN BY: CHECKED BY: CG

SEPT 15, 2023 As indicated

DRAWING #:

100 St Anns Street, Campbell River, B.C. (T)250.286.8045 (F)250.286.8046 www.seymourpacific.ca

PROJECT STATUS:

ISSUED FOR SITE PLAN CONTROL

|     | Revision Schedule |               |
|-----|-------------------|---------------|
| No. | Description       | Revision Date |
| Α   | ISSUED FOR SPC    | 04/26/2023    |
| В   | RE-ISSUED FOR SPC | 09/15/2023    |
|     |                   |               |
|     |                   |               |
|     |                   |               |