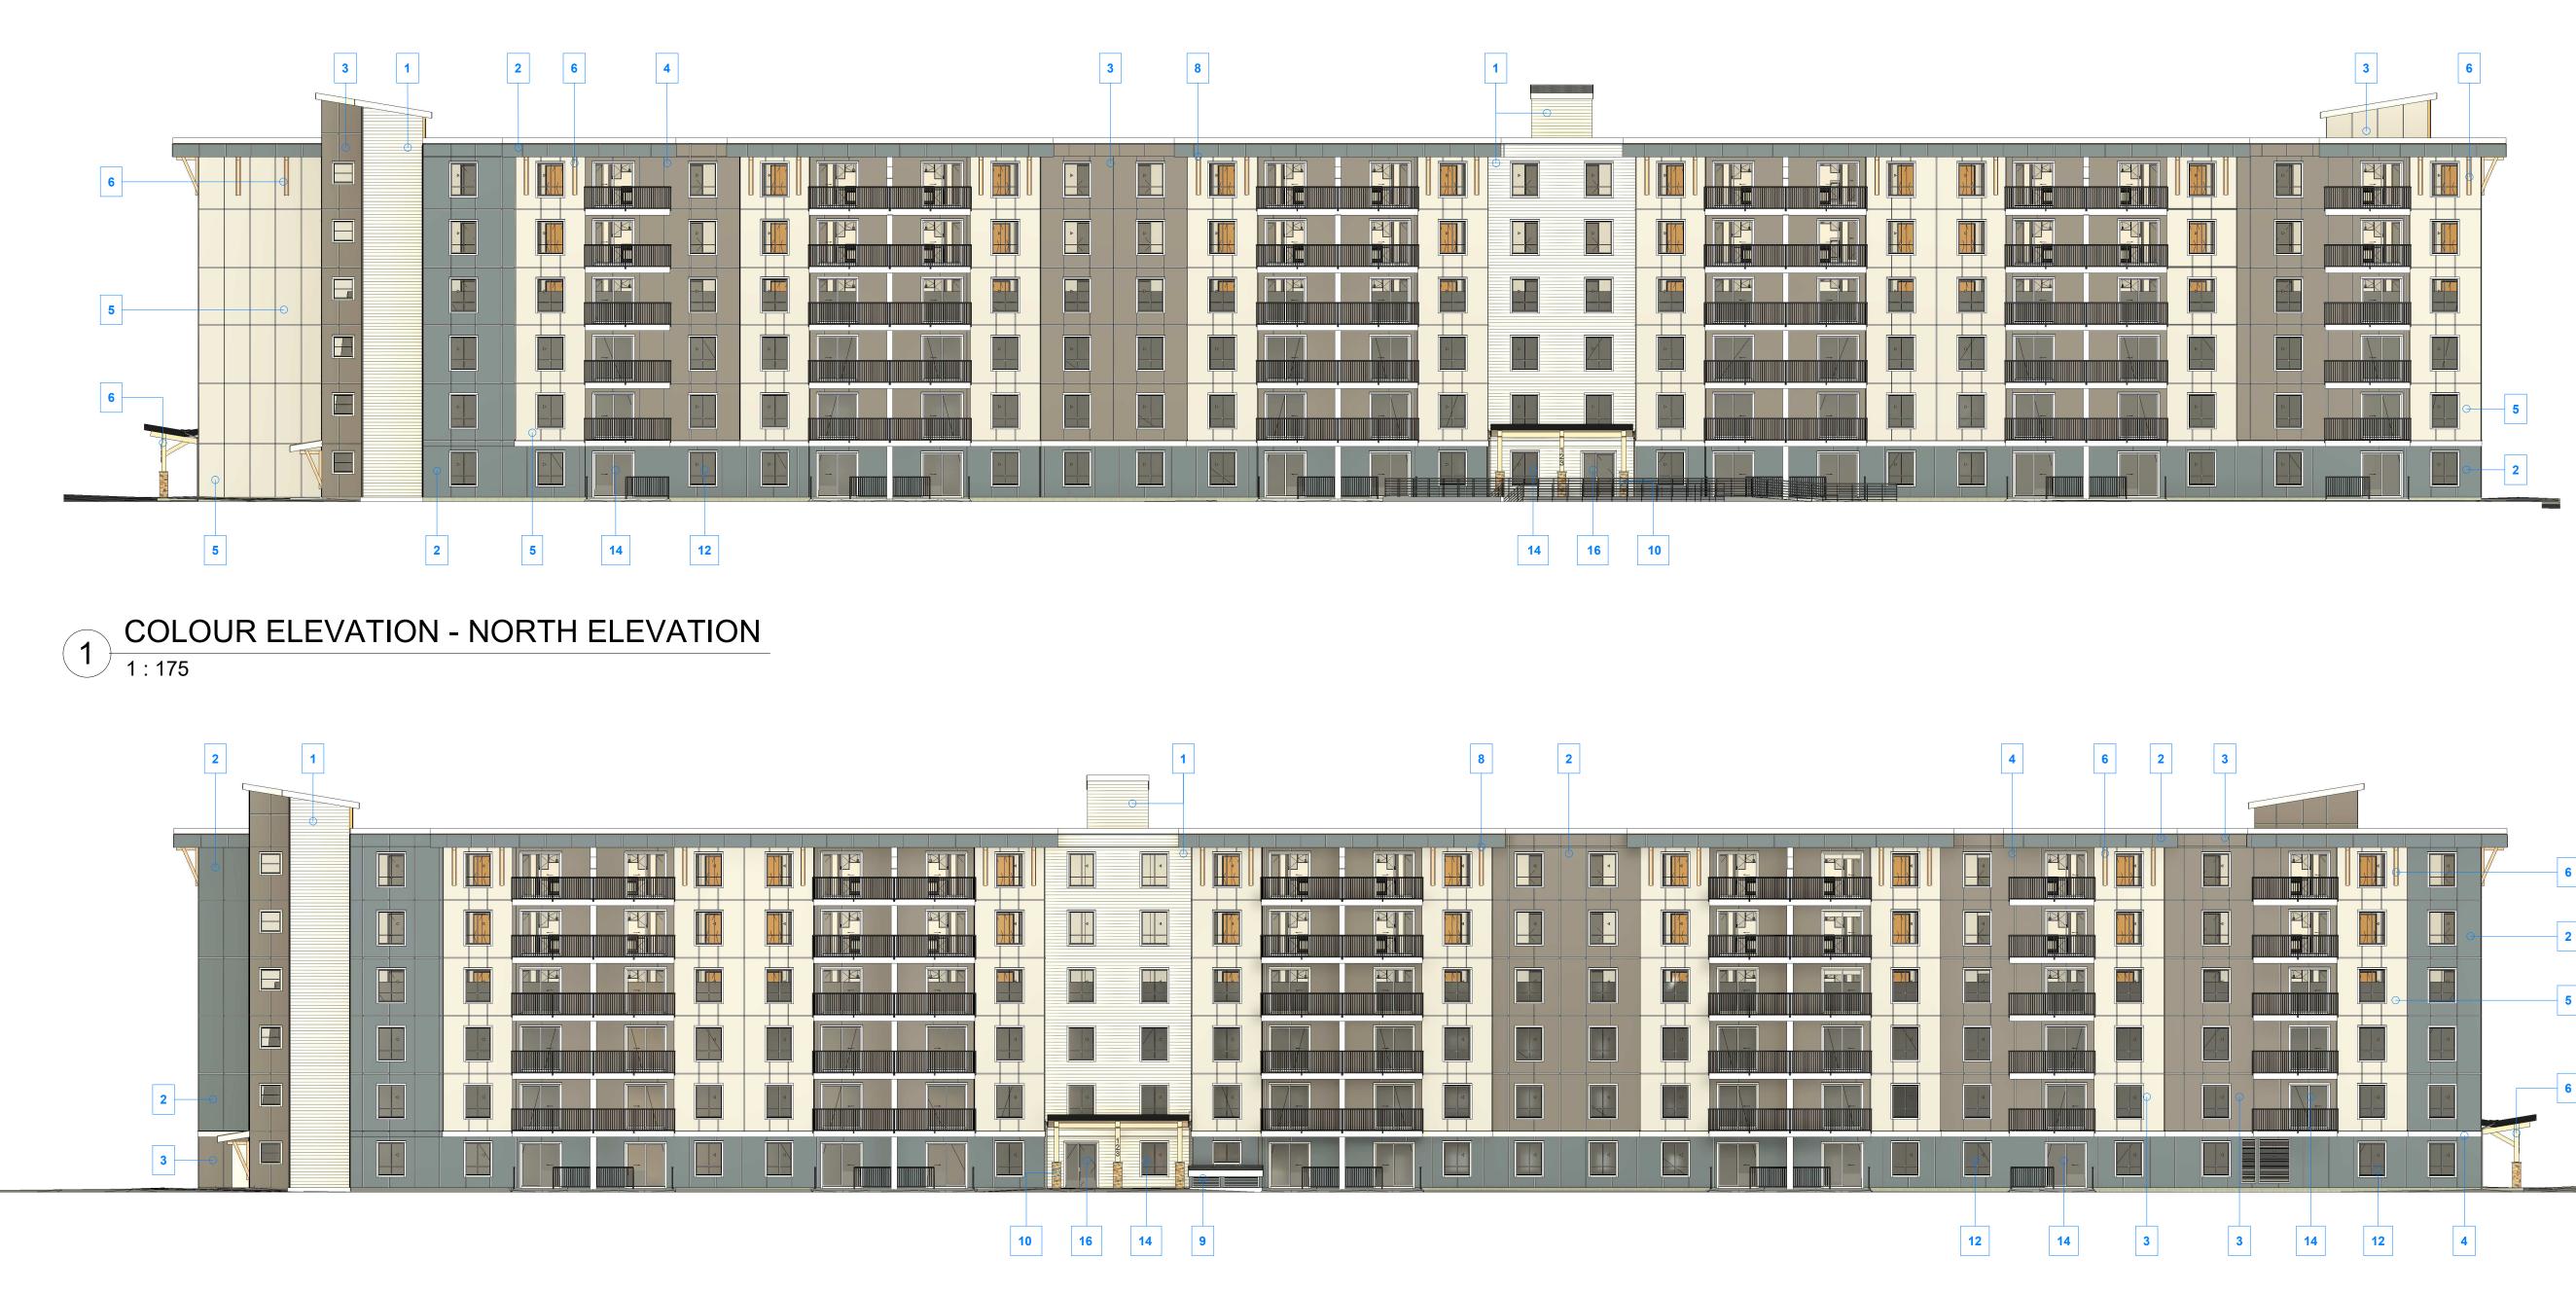

A3.00

COLOUR ELEVATION - SOUTH ELEVATION

1: 175

| 1 PLANK - CEDARMILL (ARTIC WHITE) |       | 7 ALUMINUM RAILING - WELDED SYSTEM - BLACK                    | 13 WINDOW - FIXED - WHITE        |
|-----------------------------------|-------|---------------------------------------------------------------|----------------------------------|
| 2 PANEL - SMOOTH (DEEP OCEAN)     |       | 8 3 PANEL CLASSIC SOFFIT - WHITE                              | 14 PATIO DOOR - SLIDER - WHITE   |
| 3 PANEL - SMOOTH (RICH ESPRESSO)  |       | 9 EASY TRIM / BUILDING NUMBERING -<br>STANDARD CLEAR ANODIZED | 15 PATIO DOOR - SWING - WHITE    |
| 4 TRIM - SMOOTH (ARTIC WHITE)     |       | 10 CULTURED STONE - TBC                                       | 16 ENTRY DOOR - SWING - ALUMINUM |
| 5 PANEL - SMOOTH (PEARL GRAY)     | amin' | 11 LED WALL SCONCE                                            |                                  |
| 6 CEDAR ACCENTS - STAIN TBC       |       | 12 WINDOW - SLIDER - WHITE                                    |                                  |