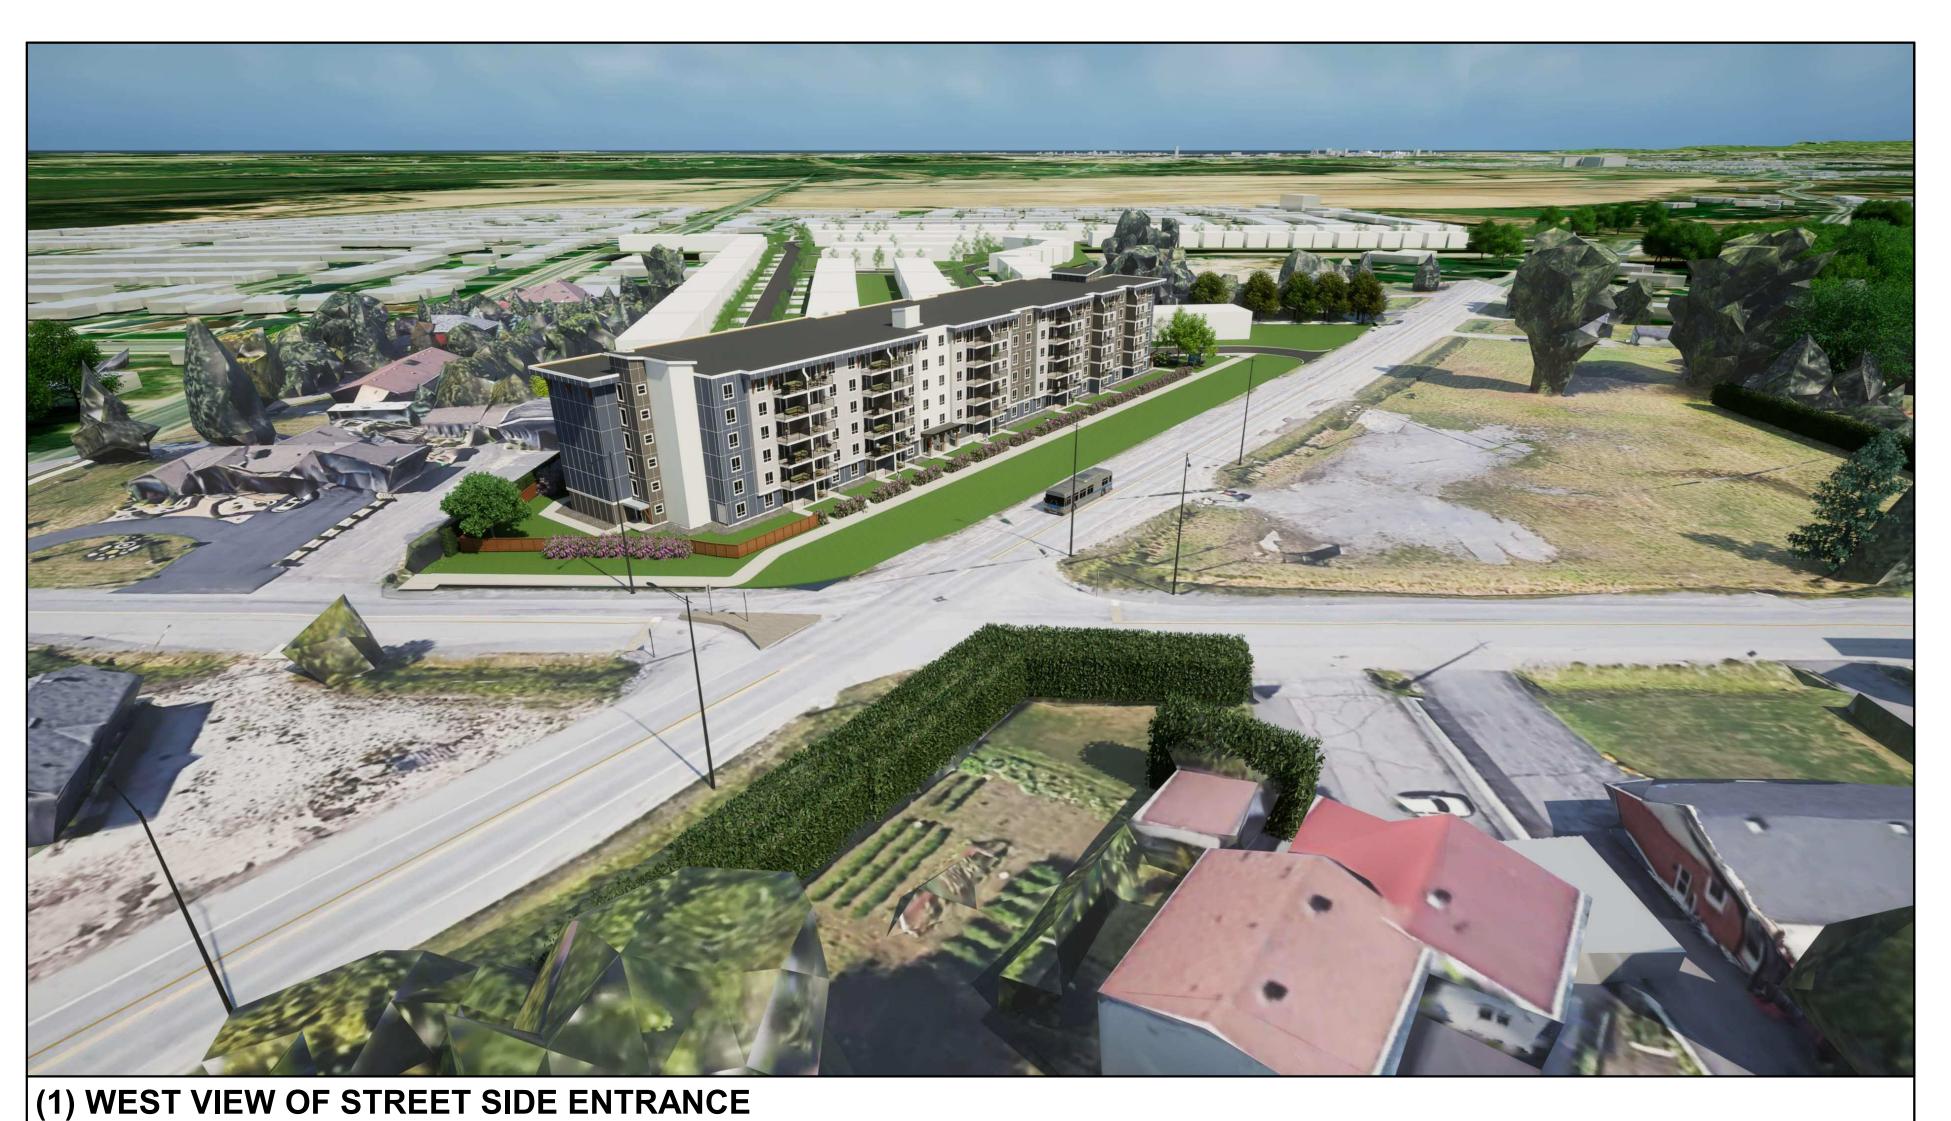

PROJECT NUMBER: VP 2211

ADDRESS:

3080 NAVAN ROAD, OTTAWA

DRAWING TITLE:

SURROUNDING AREA PERSPECTIVE

DRAWN BY: CHECKED BY: CG DATE:

SEPT 15, 2023 1:450

SCALE:

DRAWING #:

<u>A1.08</u>

## (3) EAST VIEW BUILDING CORNER

100 St Anns Street, Campbell River, B.C. (T)250.286.8045 (F)250.286.8046 www.seymourpacific.ca

PROJECT STATUS:

ISSUED FOR SITE PLAN CONTROL

| No. | Description       | Revision Date |
|-----|-------------------|---------------|
| Α   | ISSUED FOR SPC    | 04/26/2023    |
| В   | RE-ISSUED FOR SPC | 09/15/2023    |
|     |                   |               |
|     |                   |               |
|     |                   |               |
|     |                   |               |
|     |                   |               |
|     |                   |               |
|     |                   |               |
|     |                   |               |
|     |                   |               |
|     |                   |               |
|     |                   |               |