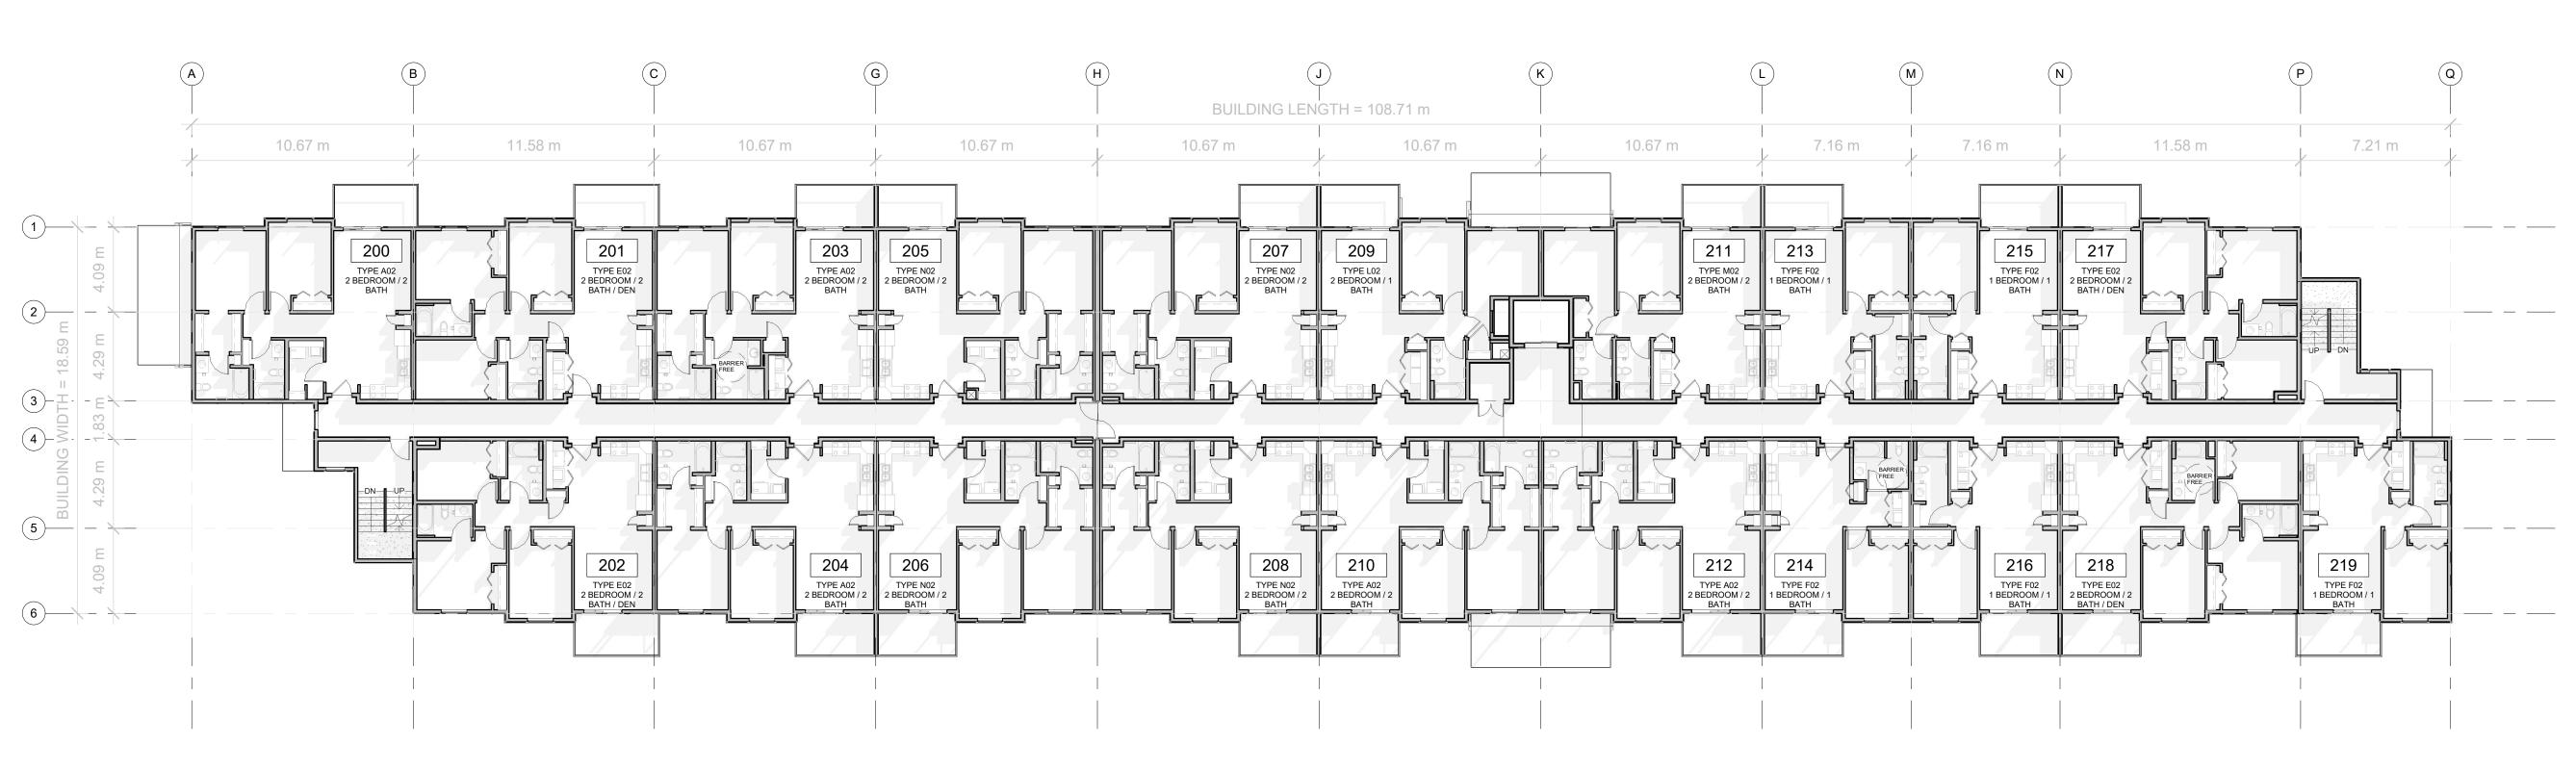

ADDRESS:

3080 NAVAN ROAD, OTTAWA

VP 2211

DRAWING TITLE:

FIRST FLOOR PLAN

EC

DRAWN BY: CHECKED BY: CG DATE:

SEPT 15, 2023 SCALE: 1 : 175

A2.01

DRAWING #:

REV #:

BUILDING LENGTH = 108.71 m 10.67 m 11.58 m 10.67 m 10.67 m 10.67 m 10.67 m 10.67 m 7.16 m 7.16 m 11.58 m 7.21 m 101 103 105 107 109 TYPE E01 2 BEDROOM / 2 TYPE A01 2 BEDROOM / 2 BATH TYPE N01 2 BEDROOM / 2 BATH TYPE N01 2 BEDROOM / 2 BATH TYPE L01 2 BEDROOM / BATH TYPE K01 1 BEDROOM / 1 BATH TYPE F01 1 BEDROOM / 1 BATH TYPE F01 1 BEDROOM / 1 TYPE E01 2 BEDROOM / 2 BATH / DEN 106 110 116 119 102 108 112 114 118 TYPE E01 2 BEDROOM / 2 TYPE A01 2 BEDROOM / 2 BATH TYPE N01 2 BEDROOM / 2 BATH TYPE A01 2 BEDROOM / TYPE K01 1 BEDROOM / 1 BATH TYPE F01 1 BEDROOM / TYPE F01 1 BEDROOM / 1 BATH TYPE F01 1 BEDROOM / 1 BATH TYPE N01 2 BEDROOM / TYPE E01 2 BEDROOM / 2 1 FLOOR PLAN - LEVEL 1
1: 175 TOTAL FLOOR AREA = 1894.44M<sup>2</sup> FIREWALL FLOOR AREA BREAKDOWN LEFT SIDE FLOOR AREA = 729.48M<sup>2</sup> RIGHT SIDE FLOOR AREA = 1164.95M<sup>2</sup>