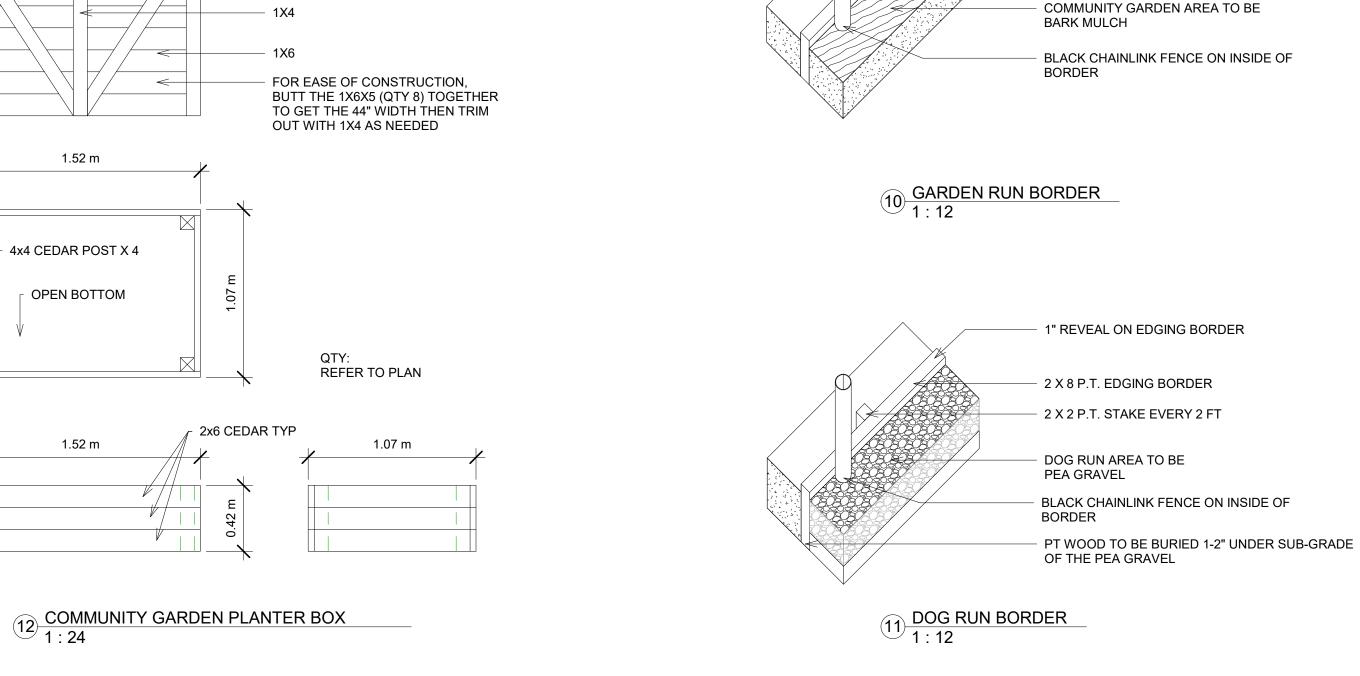

## 1 CHAINLINK FENCING DETAILS 1:24

5.18 m

6.1 m

0.91 m

PERGOLA - 3D ISO 1 : 48

1.52 m

SEYMOUR PACIFIC DEVELOPMENTS LTD.

100 St Anns Street, Campbell River, B.C.

(T)250.286.8045 (F)250.286.8046 www.seymourpacific.ca

PROJECT STATUS:

1" REVEAL ON EDGING BORDER

2 X 6 P.T. EDGING BORDER

2 X 2 P.T. STAKE EVERY 4 FT

ISSUED FOR SITE PLAN CONTROL

| Revision Schedule |                                                 |               |  |  |
|-------------------|-------------------------------------------------|---------------|--|--|
| No.               | Description                                     | Revision Date |  |  |
| Α                 | ISSUED FOR SPC                                  | 04/26/2023    |  |  |
| В                 | RE-ISSUED FOR SPC                               | 09/15/2023    |  |  |
|                   |                                                 |               |  |  |
|                   |                                                 |               |  |  |
|                   |                                                 |               |  |  |
|                   |                                                 |               |  |  |
|                   |                                                 |               |  |  |
|                   |                                                 |               |  |  |
|                   |                                                 |               |  |  |
|                   |                                                 |               |  |  |
|                   |                                                 |               |  |  |
|                   |                                                 |               |  |  |
|                   |                                                 |               |  |  |
|                   |                                                 |               |  |  |
|                   |                                                 |               |  |  |
|                   |                                                 |               |  |  |
|                   |                                                 |               |  |  |
| _                 |                                                 |               |  |  |
| SEAL              | SEAL: <b>ABELE</b> ARCHITECTURE                 |               |  |  |
|                   | THOMAS C. ABELE, ARCHITECT OAA, T: 604.682-6818 |               |  |  |