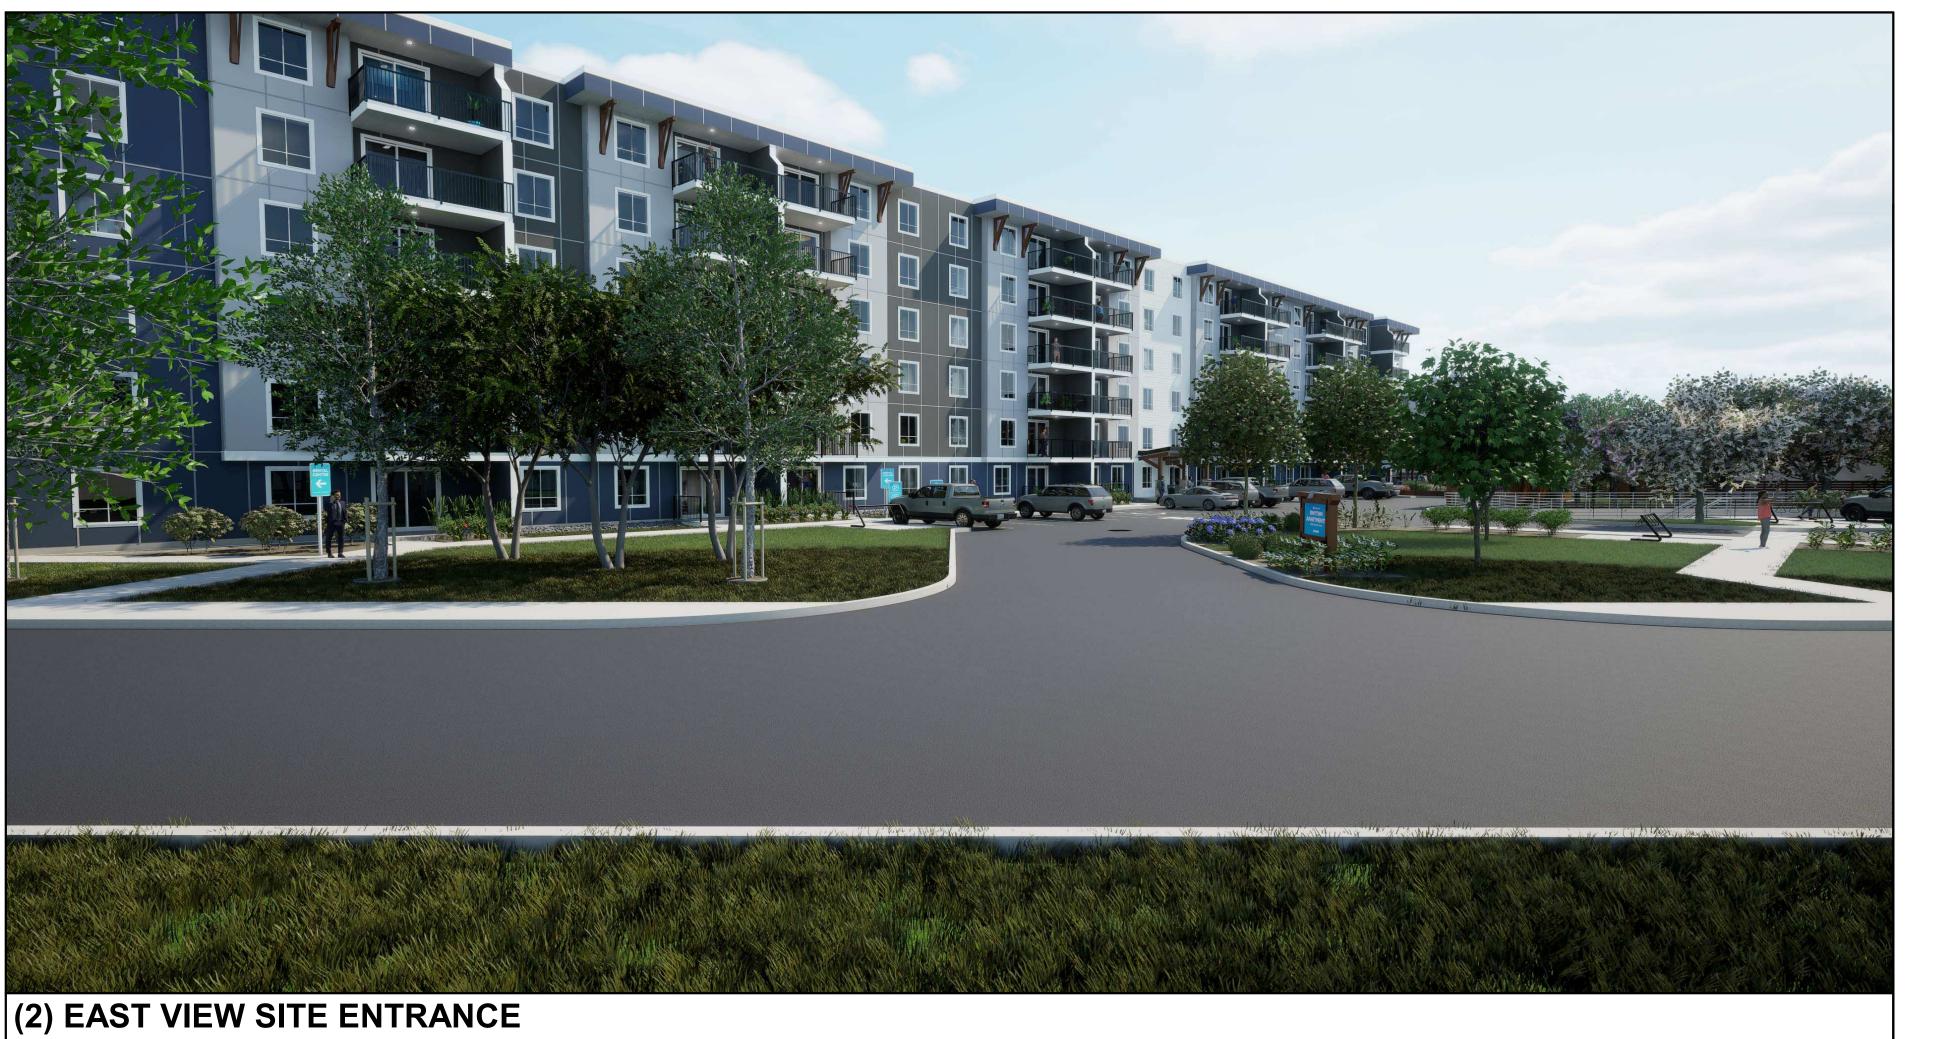

PROJECT NUMBER:

ADDRESS: 3080 NAVAN ROAD, OTTAWA

VP 2211

DRAWING TITLE:

SITE PERSPECTIVE

DRAWN BY: CHECKED BY: CG SEPT 15, 2023 DATE: 1:600

SCALE: DRAWING #:

<u>A1.09</u>

(3) STREET SIDE ENTRANCE

(4) PRINCIPAL ENTRANCE

SEYMOUR PACIFIC

100 St Anns Street, Campbell River, B.C. (T)250.286.8045 (F)250.286.8046 www.seymourpacific.ca

PROJECT STATUS:

ISSUED FOR SITE PLAN CONTROL

| Revision Schedule |                   |               |  |
|-------------------|-------------------|---------------|--|
| No.               | Description       | Revision Date |  |
| Α                 | ISSUED FOR SPC    | 04/26/2023    |  |
| В                 | RE-ISSUED FOR SPC | 09/15/2023    |  |
|                   |                   |               |  |
|                   |                   |               |  |
|                   |                   |               |  |
|                   |                   |               |  |
|                   |                   |               |  |
|                   |                   |               |  |