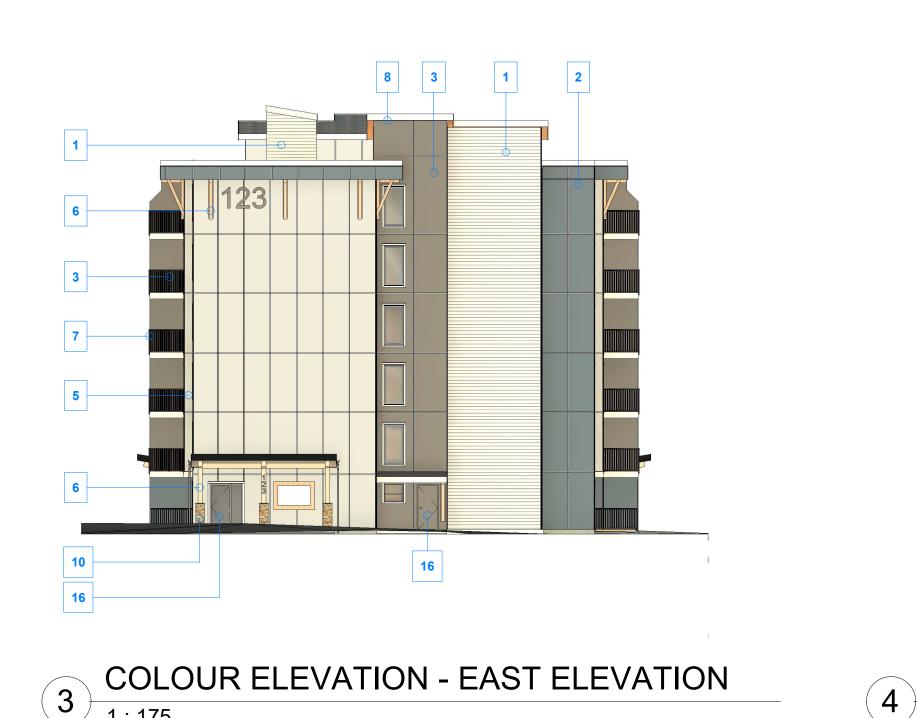

PROJECT NUMBER:

VP 2211

ADDRESS: 3080 NAVAN ROAD, OTTAWA

DRAWING TITLE:

COLOUR - ELEVATIONS

DRAWN BY: EC

CHECKED BY: CG

DATE: SEPT 15, 2023

SCALE: As indicated

SCALE:
DRAWING #:

A3.01