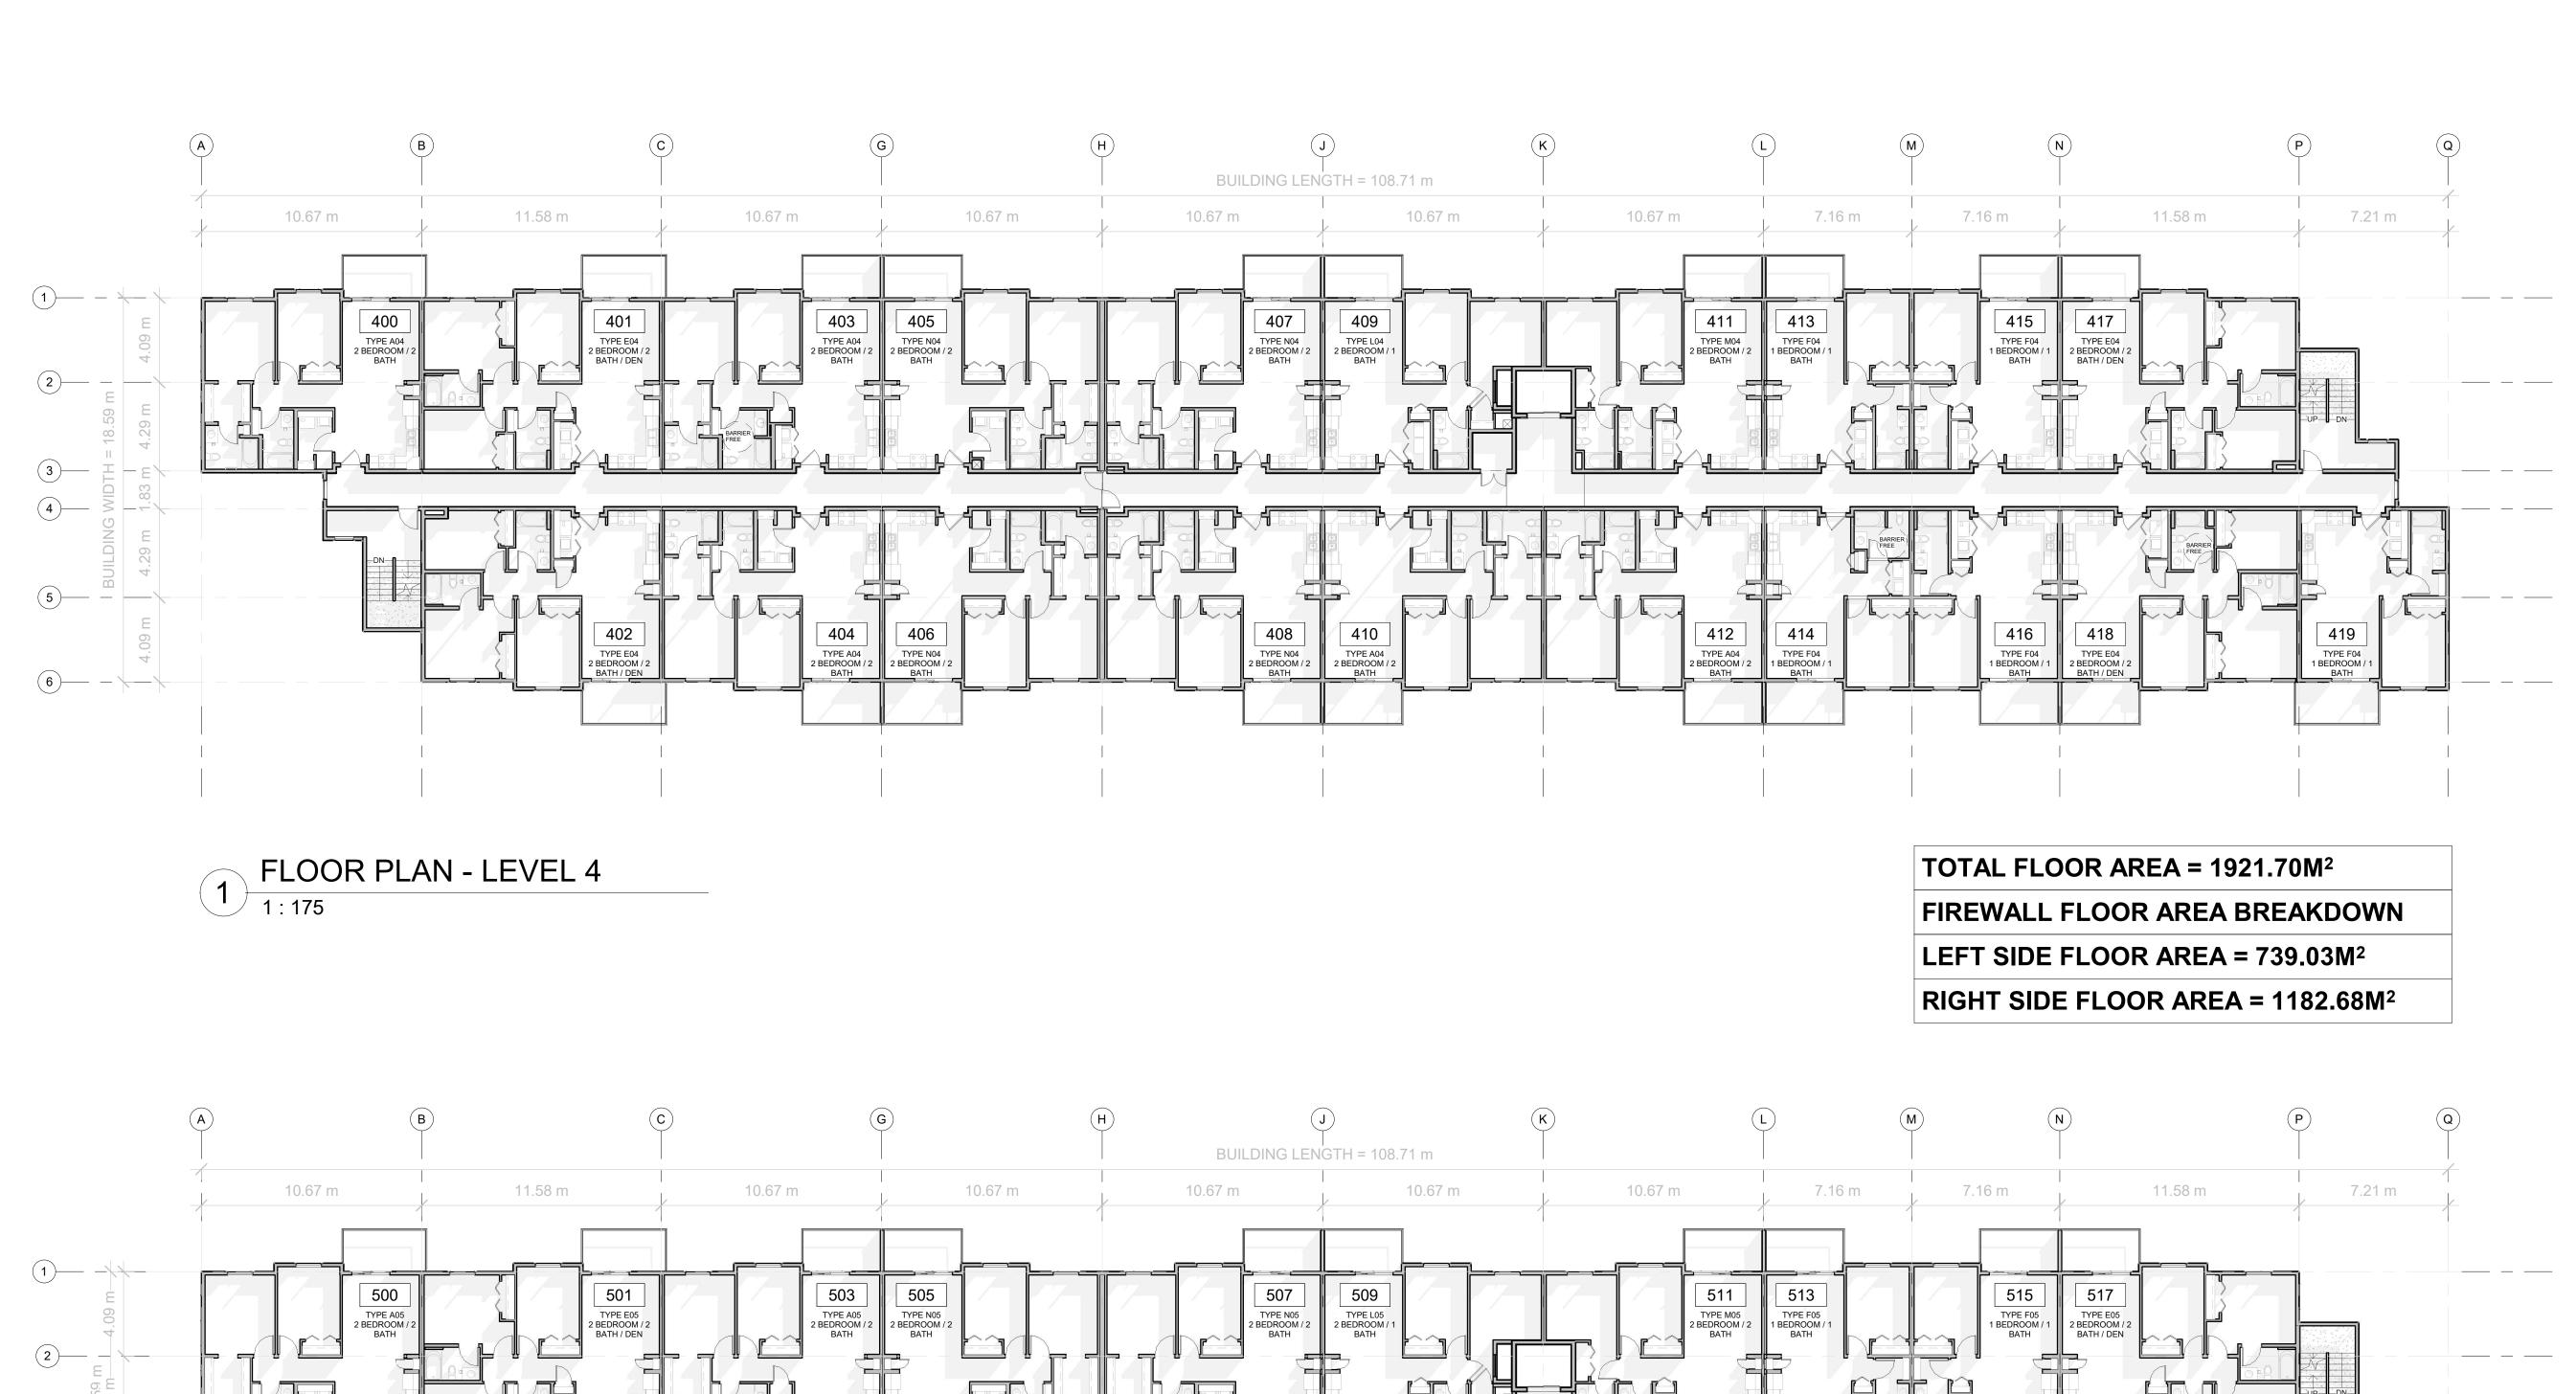

PROJECT NAME:

AUTHORITIES.

RHYTHM APARTMENTS

PROJECT NUMBER:

ADDRESS: 3080 NAVAN ROAD, OTTAWA

DRAWING TITLE:

SECOND / THIRD FLOOR PLAN

EC DRAWN BY: CHECKED BY: CG

SEPT 15, 2023 DATE: SCALE: 1 : 175

<u>A2.02</u>

DRAWING #:

REV #: / A \

FLOOR PLAN - LEVEL 2

TOTAL FLOOR AREA = 1921.70M<sup>2</sup> FIREWALL FLOOR AREA BREAKDOWN LEFT SIDE FLOOR AREA = 739.03M<sup>2</sup> RIGHT SIDE FLOOR AREA = 1182.68M<sup>2</sup>