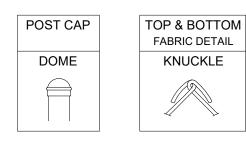

DATE: SEPT 15, 2023 SCALE: As indicated

DRAWING #:

FOOTING WIDTH TO BE (4)X POST WIDTH

 ALL MATERIAL TO CONFORM TO CSA

3. ALL GALVANIZED FITTINGS TO CONFORM TO ASTM-A153

4. ALL FENCE COMPONENTS TO BE VINYL COATED

5. VINYL COATING COLOR TO BE BLACK6. NO ALUMINUM TIES SHALL BE PERMITTED

7. POST AND RAIL SIZES MAY REQUIRE MODIFICATION TO MEET SPECIFIC PROJECT REQUIREMENTS

|          | FENCE HEIGHT      | END & CORNER POSTS |                           | LINE POSTS        |                           |
|----------|-------------------|--------------------|---------------------------|-------------------|---------------------------|
| LOCATION | NOMINAL<br>HEIGHT | B-1<br>BAR LENGTH  | H-1<br>HEIGHT ABOVE GRADE | B-2<br>BAR LENGTH | H-2<br>HEIGHT ABOVE GRADE |
| GARDEN   | 4'-0"             | 7'-0"              | 4'-0 5/8"                 | 6'-8"             | 3'-8 7/8"                 |
| DOG RUN  | 5'-0"             | 8'-0"              | 5'-0 5/8"                 | 7'-8"             | 4'-8 7/8"                 |
| PARKADE  | 9'-0"             | N/A                | 9'-0 5/8"                 | N/A               | 8'-8 7/8"                 |