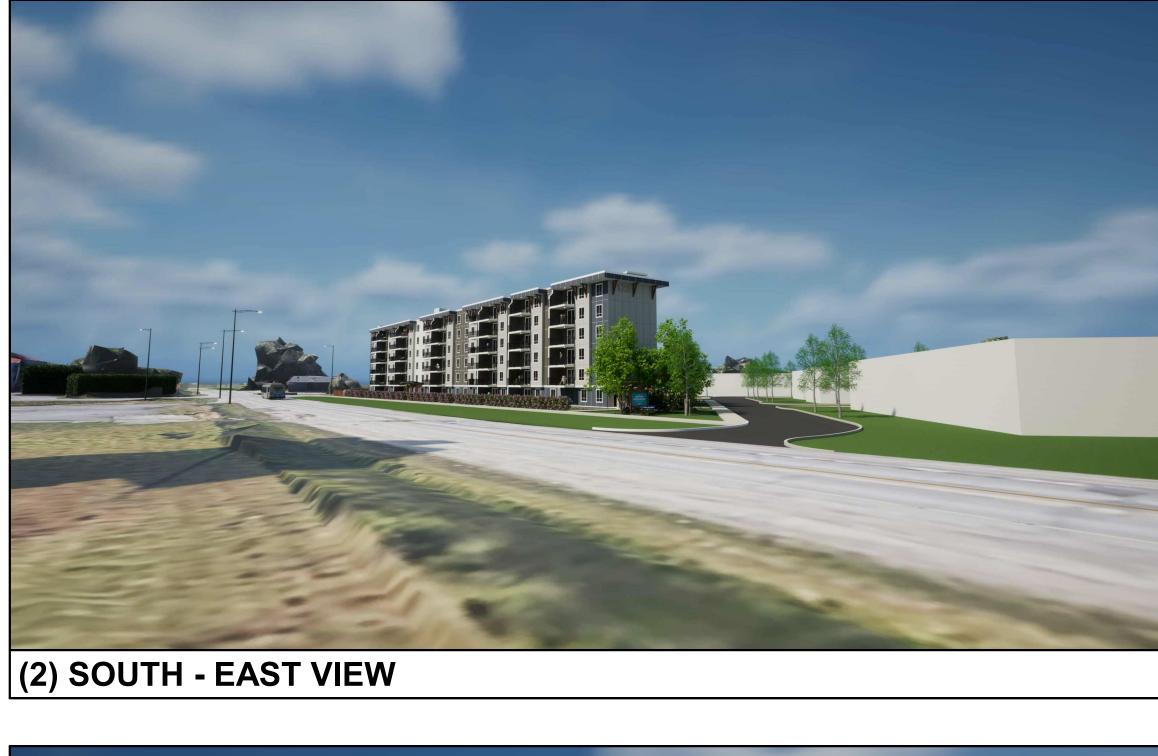

PROJECT NUMBER:

ADDRESS: 3080 NAVAN ROAD, OTTAWA

VP 2211

DRAWING TITLE:

SITE PERSPECTIVE

DRAWN BY: CHECKED BY: CG SEPT 15, 2023 DATE: 1:600

SCALE: DRAWING #:

<u>A1.09</u>

(3) STREET SIDE ENTRANCE

(4) PRINCIPAL ENTRANCE

SEYMOUR PACIFIC

100 St Anns Street, Campbell River, B.C. (T)250.286.8045 (F)250.286.8046 www.seymourpacific.ca

PROJECT STATUS:

ISSUED FOR SITE PLAN CONTROL

| Revision Schedule |                   |               |  |
|-------------------|-------------------|---------------|--|
| No.               | Description       | Revision Date |  |
| Α                 | ISSUED FOR SPC    | 04/26/2023    |  |
| В                 | RE-ISSUED FOR SPC | 09/15/2023    |  |
|                   |                   |               |  |
|                   |                   |               |  |
|                   |                   |               |  |
|                   |                   |               |  |
|                   |                   |               |  |
|                   |                   |               |  |