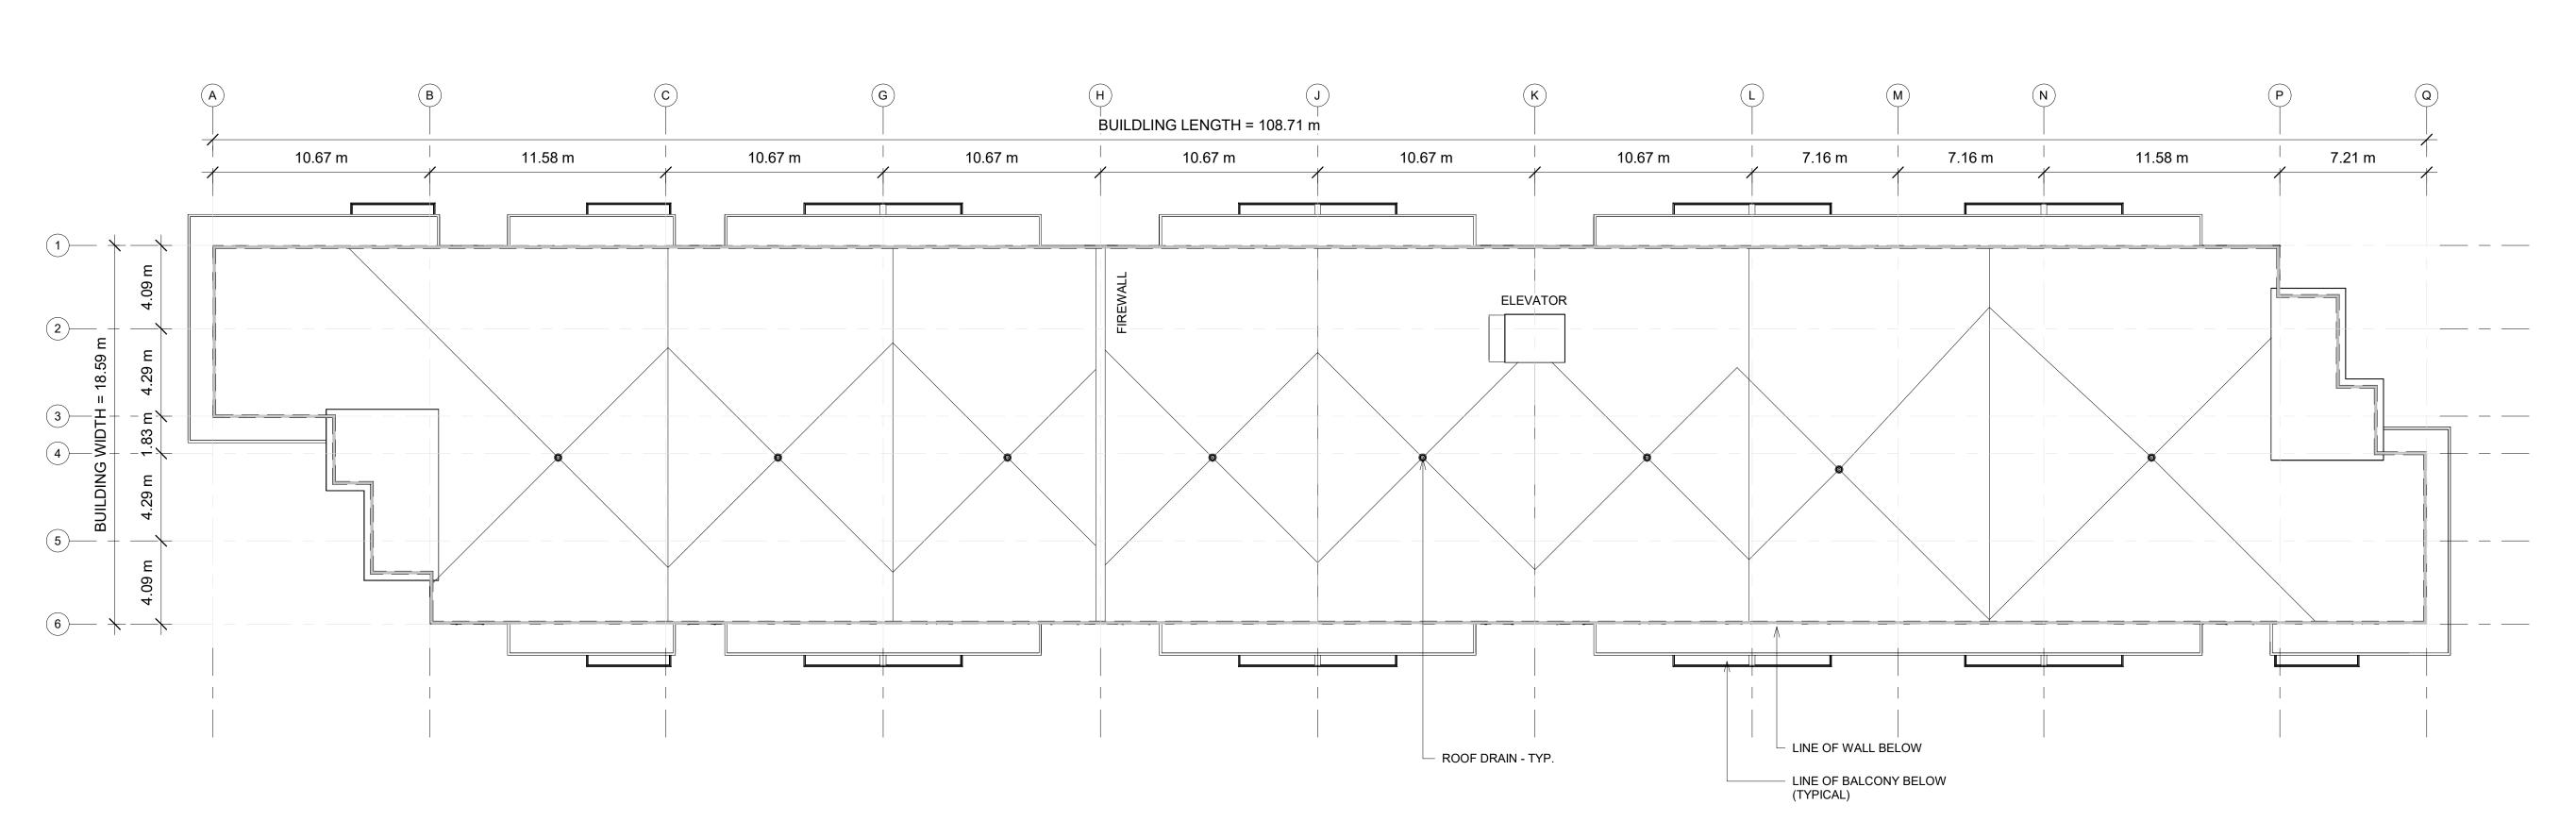

SEPT 15, 2023 DATE: SCALE: 1 : 175

<u>A2.02</u>

DRAWING #:

REV #: / A \

FLOOR PLAN - LEVEL 2

TOTAL FLOOR AREA = 1921.70M<sup>2</sup> FIREWALL FLOOR AREA BREAKDOWN LEFT SIDE FLOOR AREA = 739.03M<sup>2</sup> RIGHT SIDE FLOOR AREA = 1182.68M<sup>2</sup>

PLOOR PLAN - LEVEL 3
1: 175

TOTAL FLOOR AREA = 1921.70M<sup>2</sup> FIREWALL FLOOR AREA BREAKDOWN LEFT SIDE FLOOR AREA = 739.03M<sup>2</sup> RIGHT SIDE FLOOR AREA = 1182.68M<sup>2</sup>

SEYMOUR PACIFIC 100 St Anns Street, Campbell River, B.C. (T)250.286.8045 (F)250.286.8046 www.seymourpacific.ca