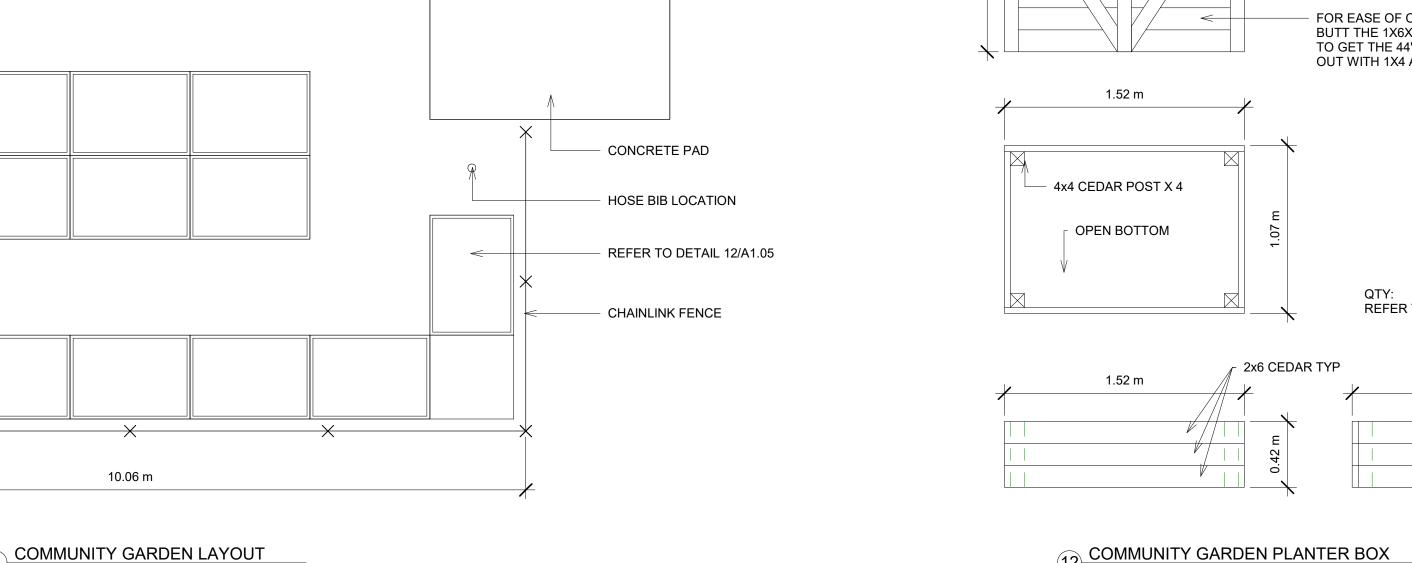

## 1 CHAINLINK FENCING DETAILS 1:24

5.18 m

6.1 m

0.91 m

PERGOLA - 3D ISO 1 : 48

1.52 m

SEYMOUR PACIFIC DEVELOPMENTS LTD.

100 St Anns Street, Campbell River, B.C.