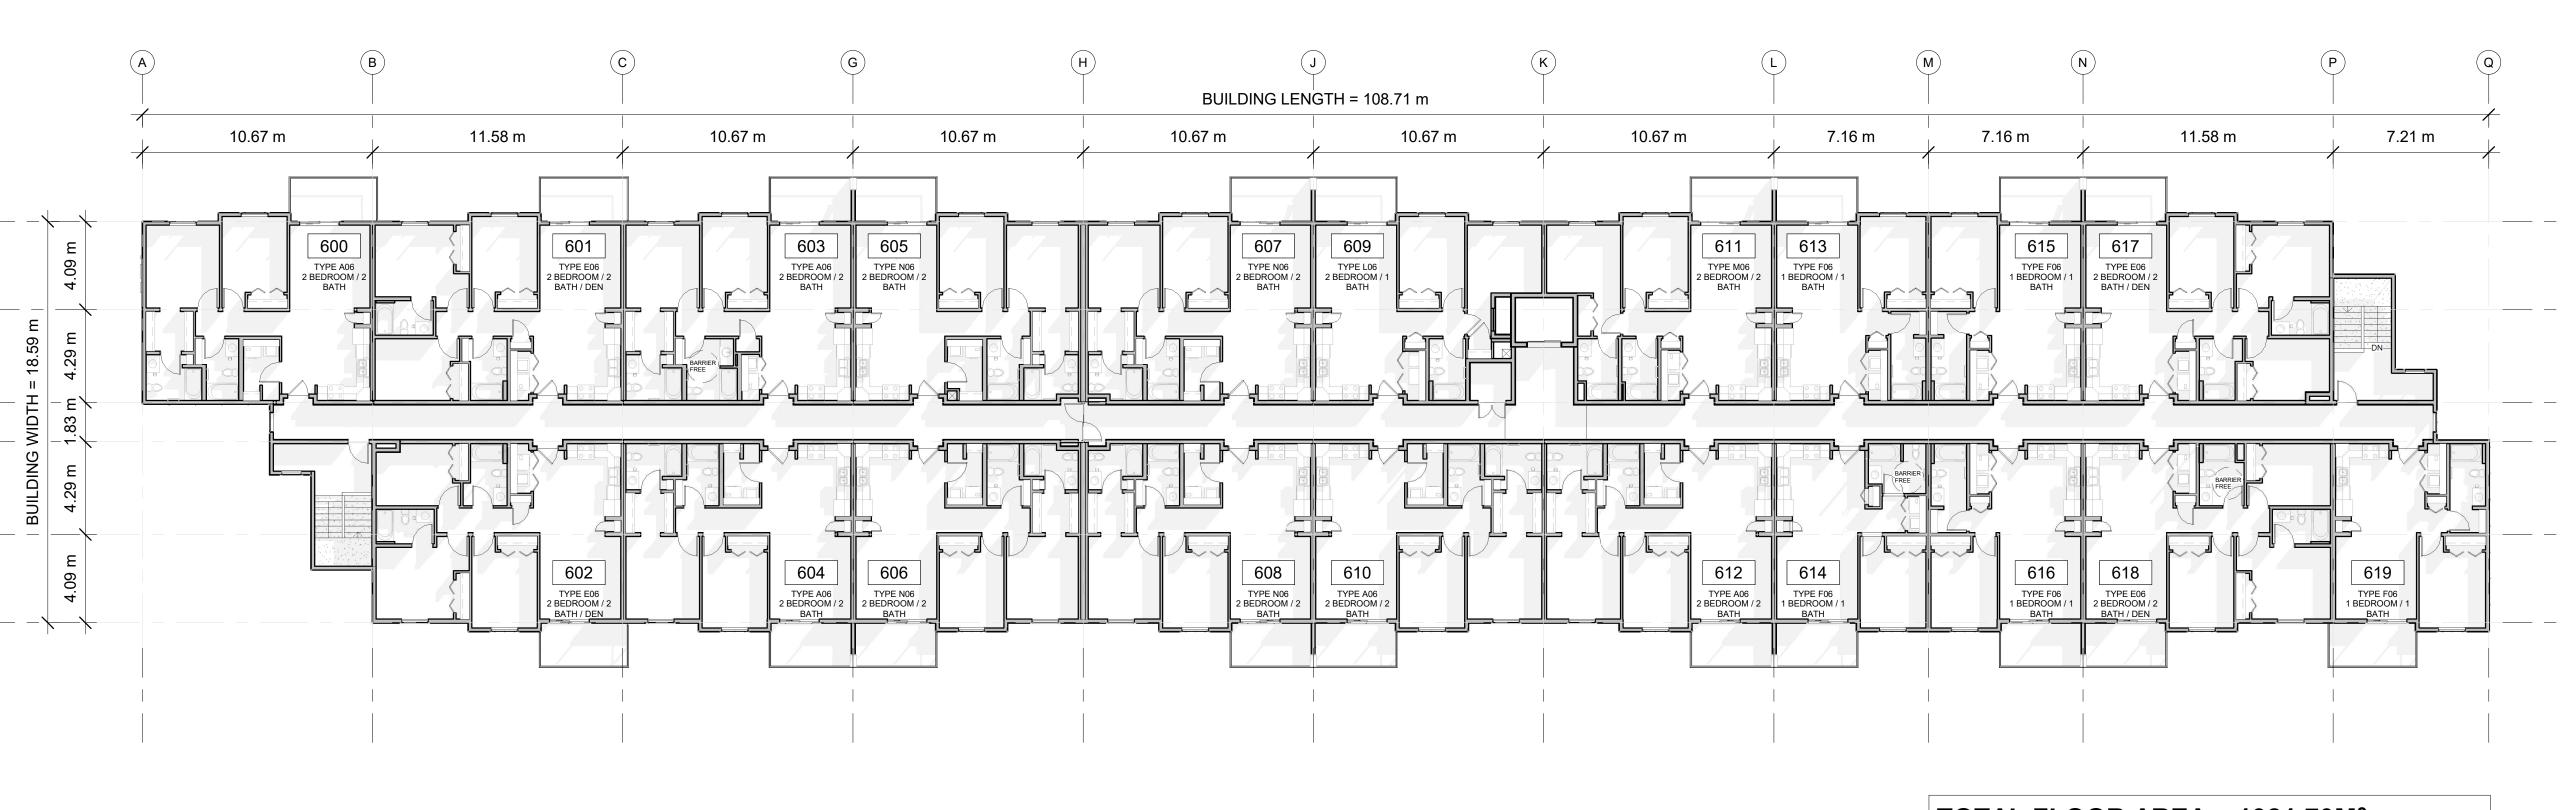

A2.01

DRAWING #:

REV #:

BUILDING LENGTH = 108.71 m 10.67 m 11.58 m 10.67 m 10.67 m 10.67 m 10.67 m 10.67 m 7.16 m 7.16 m 11.58 m 7.21 m 101 103 105 107 109 TYPE E01 2 BEDROOM / 2 TYPE A01 2 BEDROOM / 2 BATH TYPE N01 2 BEDROOM / 2 BATH TYPE N01 2 BEDROOM / 2 BATH TYPE L01 2 BEDROOM / BATH TYPE K01 1 BEDROOM / 1 BATH TYPE F01 1 BEDROOM / 1 BATH TYPE F01 1 BEDROOM / 1 TYPE E01 2 BEDROOM / 2 BATH / DEN 106 110 116 119 102 108 112 114 118 TYPE E01 2 BEDROOM / 2 TYPE A01 2 BEDROOM / 2 BATH TYPE N01 2 BEDROOM / 2 BATH TYPE A01 2 BEDROOM / TYPE K01 1 BEDROOM / 1 BATH TYPE F01 1 BEDROOM / TYPE F01 1 BEDROOM / 1 BATH TYPE F01 1 BEDROOM / 1 BATH TYPE N01 2 BEDROOM / TYPE E01 2 BEDROOM / 2 1 FLOOR PLAN - LEVEL 1
1: 175 TOTAL FLOOR AREA = 1894.44M<sup>2</sup> FIREWALL FLOOR AREA BREAKDOWN LEFT SIDE FLOOR AREA = 729.48M<sup>2</sup> RIGHT SIDE FLOOR AREA = 1164.95M<sup>2</sup>