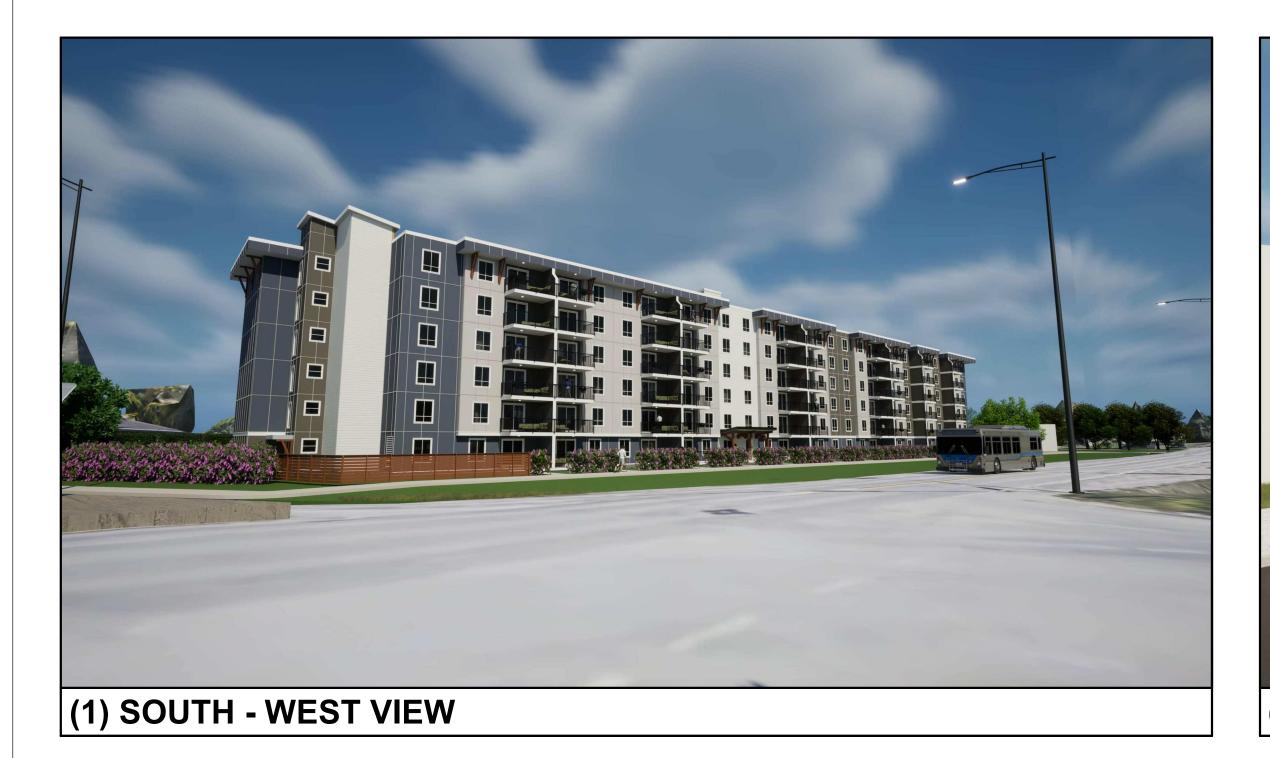

PROJECT NUMBER: VP 2211

ADDRESS:

3080 NAVAN ROAD, OTTAWA

DRAWING TITLE:

SURROUNDING AREA PERSPECTIVE

DRAWN BY: CHECKED BY: CG DATE:

SEPT 15, 2023 1:450

SCALE:

DRAWING #:

<u>A1.08</u>