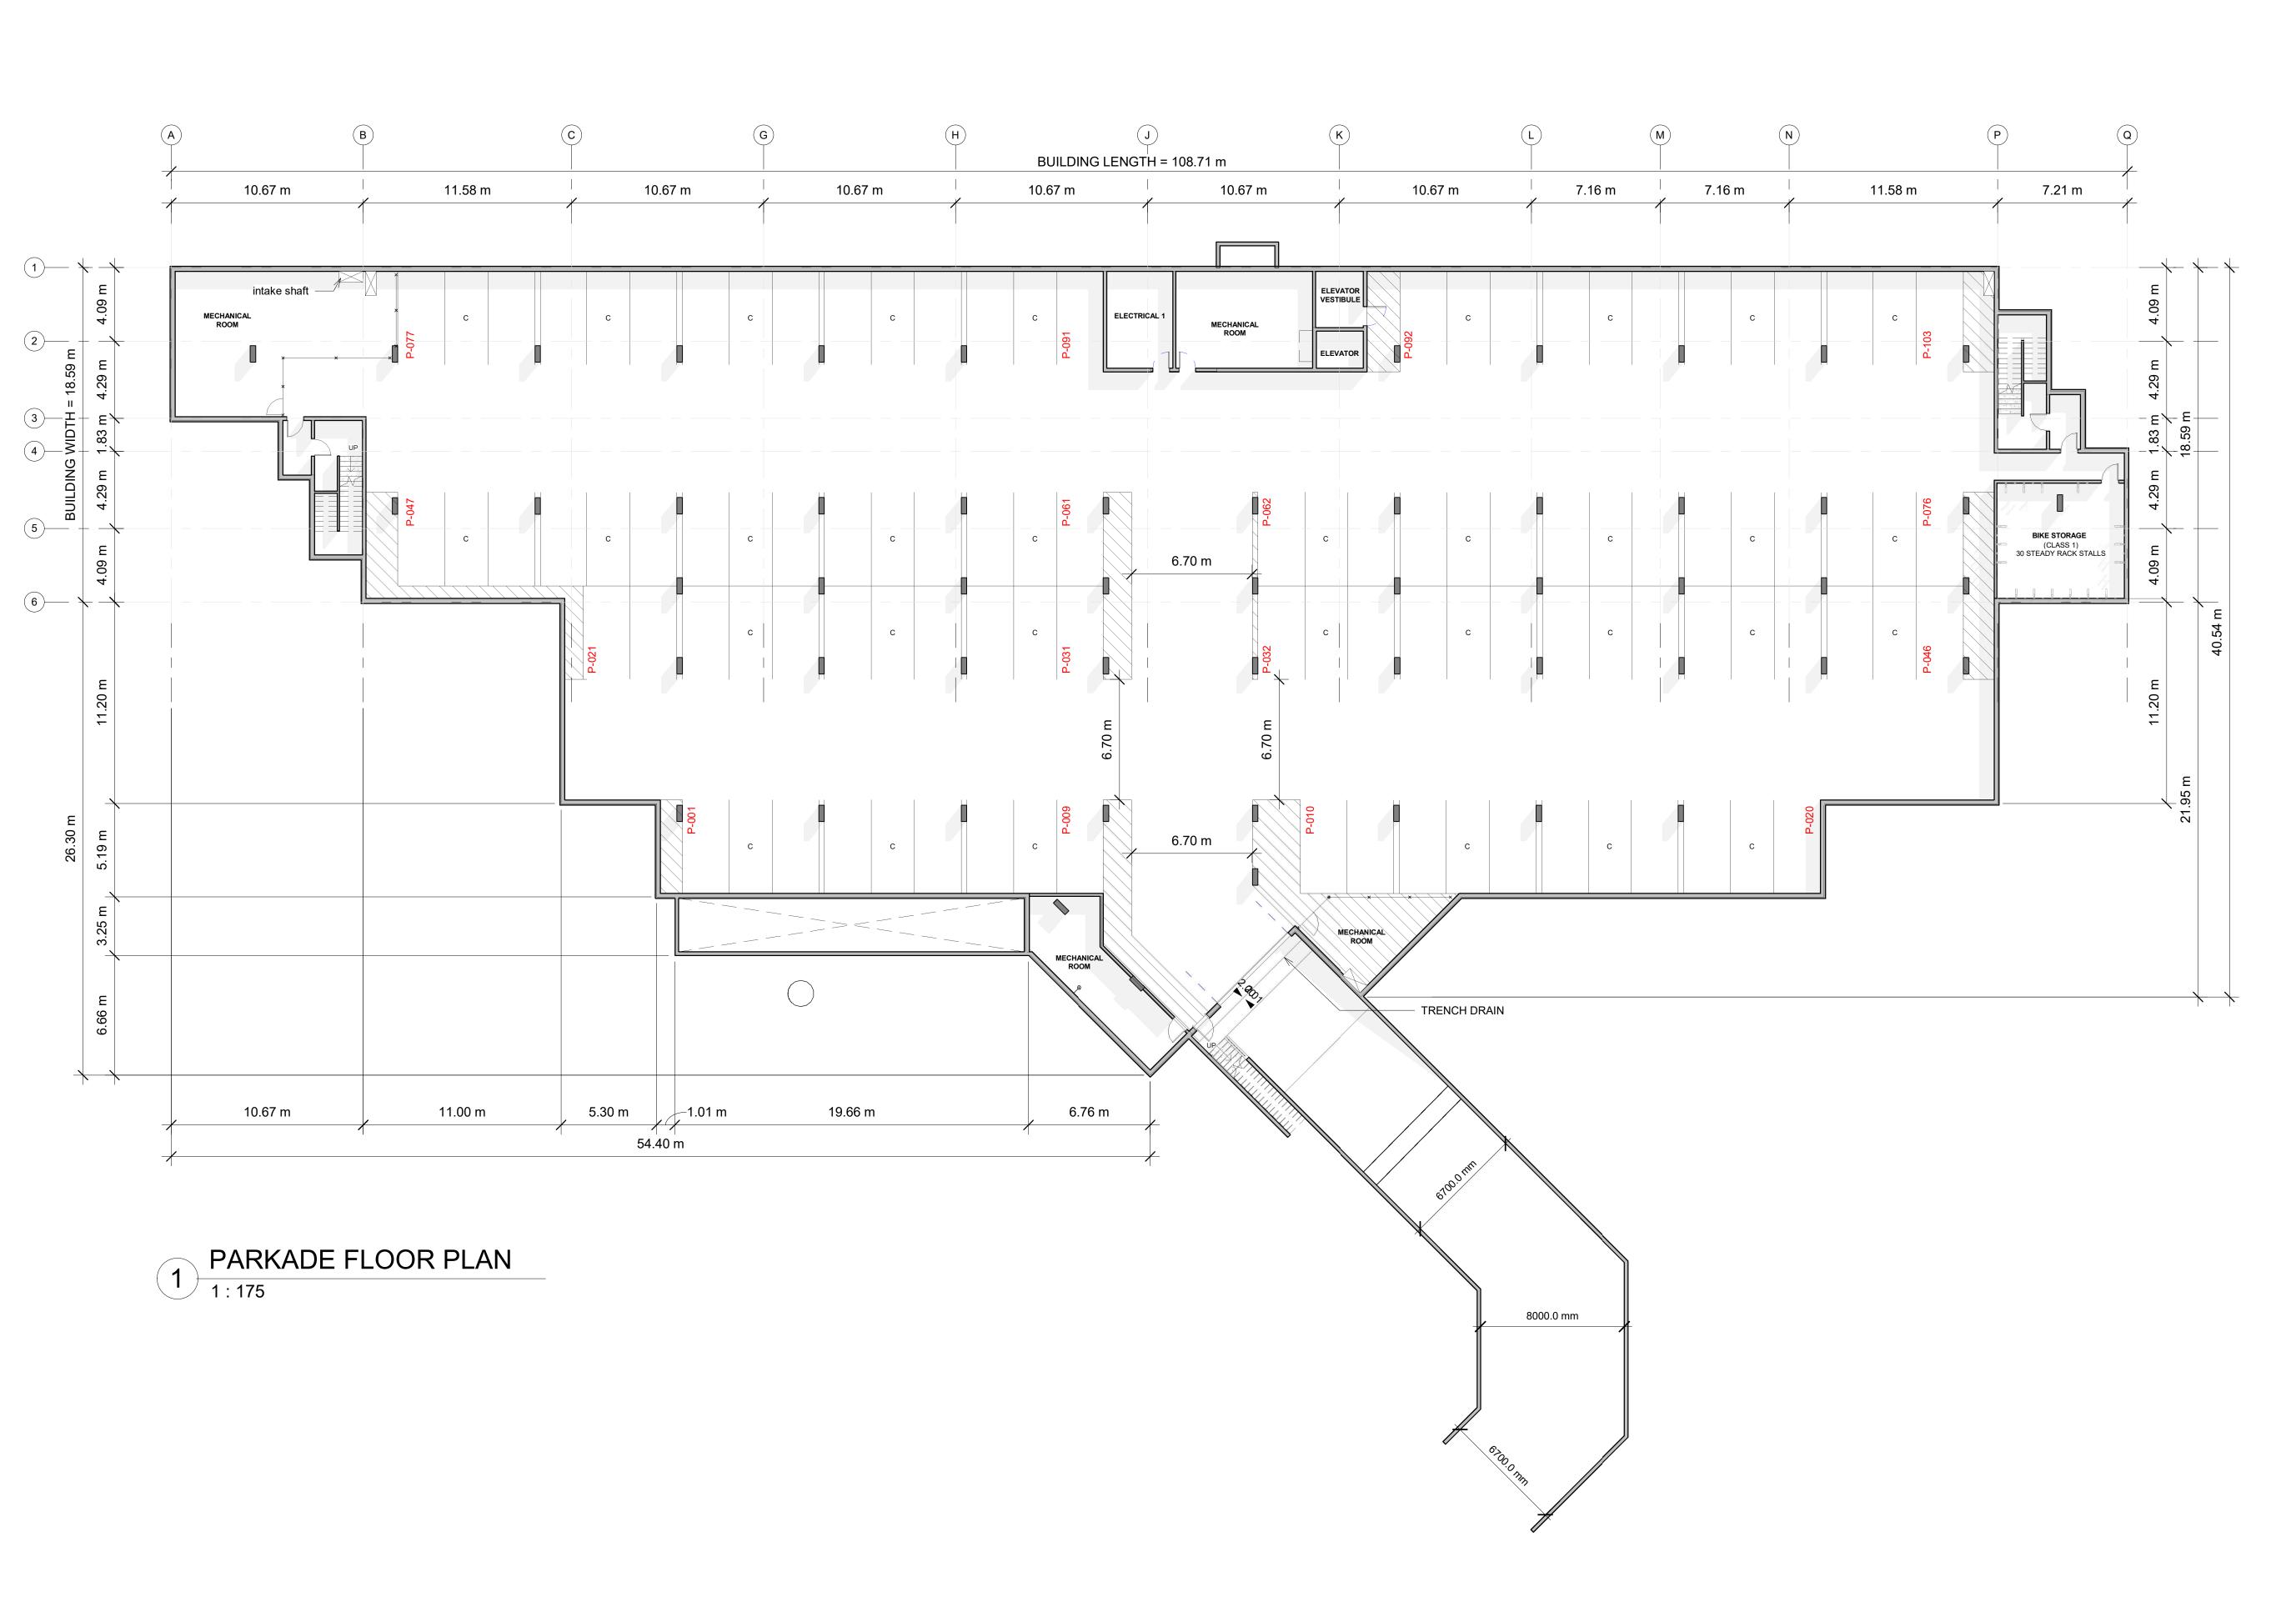

PROJECT NUMBER:

ADDRESS: 3080 NAVAN ROAD, OTTAWA

DRAWING TITLE:

PARKADE FLOOR PLAN

VP 2211

EC DRAWN BY: CHECKED BY: CG DATE: SEPT 15, 2023 SCALE: 1 : 175

DRAWING #:

<u>A2.00</u>