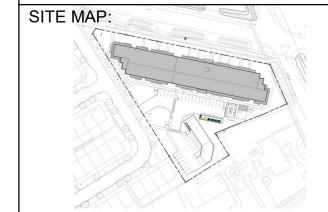

100 St Anns Street, Campbell River, B.C.
(T)250.286.8045 (F)250.286.8046

www.seymourpacific.ca

SITE MAP:

PROJECT STATUS:

ISSUED FOR SITE PLAN CONTROL

| Revision Schedule |                   |             |  |  |
|-------------------|-------------------|-------------|--|--|
| No.               | Description       | Revision Da |  |  |
| Α                 | ISSUED FOR SPC    | 04/26/202   |  |  |
| В                 | RE-ISSUED FOR SPC | 09/15/202   |  |  |
|                   |                   |             |  |  |
|                   |                   |             |  |  |
|                   |                   |             |  |  |
|                   |                   |             |  |  |
|                   |                   |             |  |  |
|                   |                   |             |  |  |
|                   |                   |             |  |  |
|                   |                   |             |  |  |
|                   |                   |             |  |  |
|                   |                   |             |  |  |
|                   |                   |             |  |  |
|                   |                   |             |  |  |
|                   |                   |             |  |  |
|                   |                   |             |  |  |
|                   |                   |             |  |  |
|                   |                   |             |  |  |
| $\circ$           | ABEL EADOLUTEOT   |             |  |  |