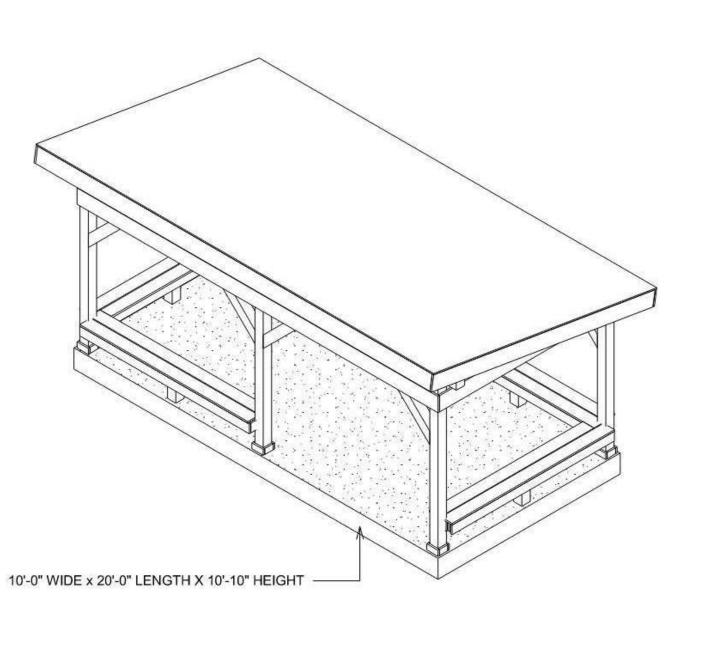

## 1 CHAINLINK FENCING DETAILS 1:24

5.18 m

6.1 m

0.91 m

PERGOLA - 3D ISO 1 : 48

1.52 m

SEYMOUR PACIFIC DEVELOPMENTS LTD.

100 St Anns Street, Campbell River, B.C.