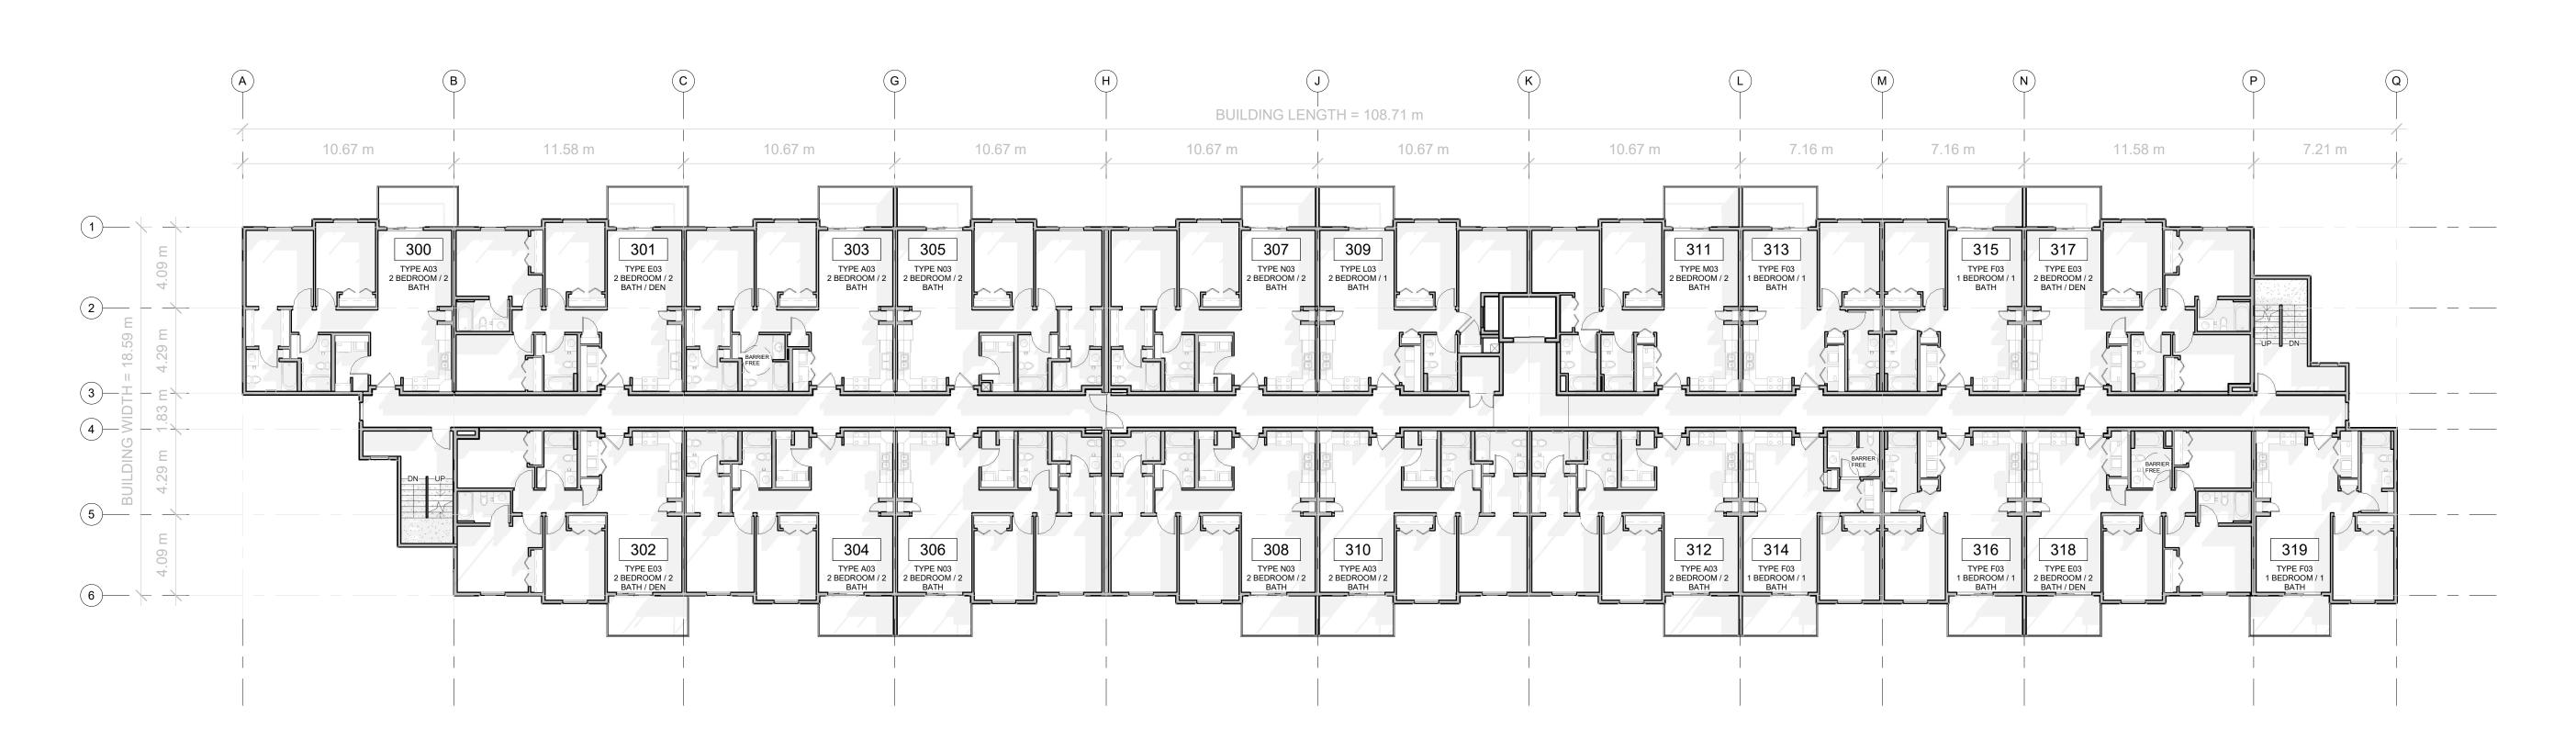

PROJECT NAME:

AUTHORITIES.

RHYTHM APARTMENTS

PROJECT NUMBER:

ADDRESS: 3080 NAVAN ROAD, OTTAWA

DRAWING TITLE:

SECOND / THIRD FLOOR PLAN

EC DRAWN BY: CHECKED BY: CG

SEPT 15, 2023 DATE: SCALE: 1 : 175

<u>A2.02</u>

DRAWING #:

REV #: / A \

FLOOR PLAN - LEVEL 2

TOTAL FLOOR AREA = 1921.70M<sup>2</sup> FIREWALL FLOOR AREA BREAKDOWN LEFT SIDE FLOOR AREA = 739.03M<sup>2</sup> RIGHT SIDE FLOOR AREA = 1182.68M<sup>2</sup>

PLOOR PLAN - LEVEL 3
1: 175

TOTAL FLOOR AREA = 1921.70M<sup>2</sup> FIREWALL FLOOR AREA BREAKDOWN LEFT SIDE FLOOR AREA = 739.03M<sup>2</sup> RIGHT SIDE FLOOR AREA = 1182.68M<sup>2</sup>

SEYMOUR PACIFIC 100 St Anns Street, Campbell River, B.C. (T)250.286.8045 (F)250.286.8046 www.seymourpacific.ca