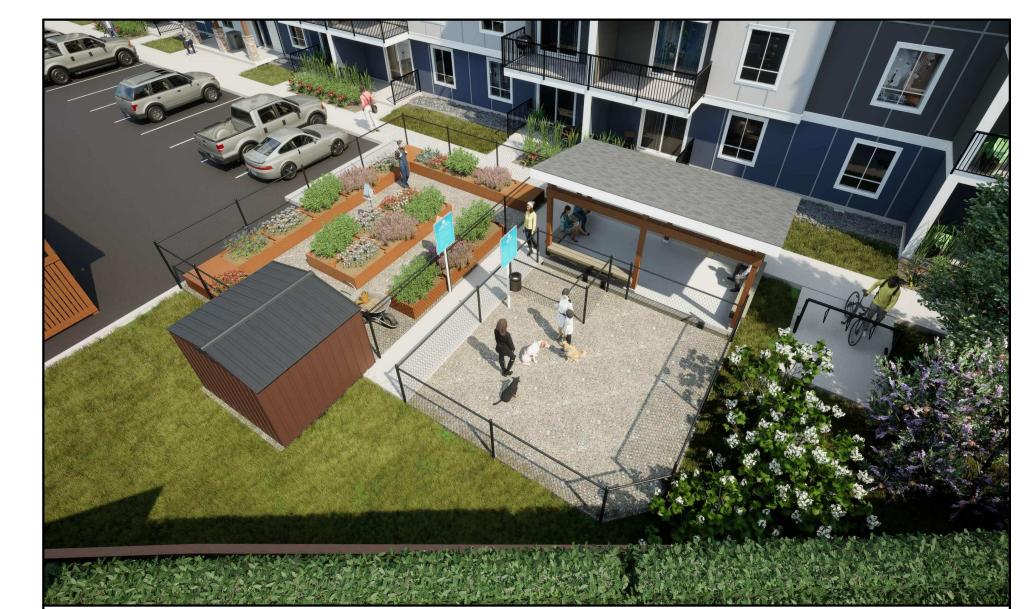

EC

SCALE: DRAWING #:

<u>A1.10</u>

(3) COMMUNITY GARDEN / DOG RUN AREA

(4) SITE ENTRANCE SIGN

100 St Anns Street, Campbell River, B.C. (T)250.286.8045 (F)250.286.8046 www.seymourpacific.ca

PROJECT STATUS:

ISSUED FOR SITE PLAN CONTROL