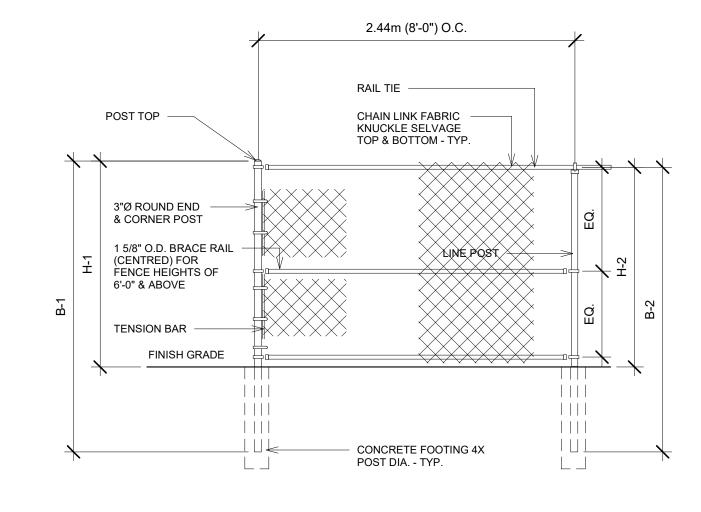

DATE: SEPT 15, 2023 SCALE: As indicated

DRAWING #:

FOOTING WIDTH TO BE (4)X POST WIDTH

 ALL MATERIAL TO CONFORM TO CSA

3. ALL GALVANIZED FITTINGS TO CONFORM TO ASTM-A153

4. ALL FENCE COMPONENTS TO BE VINYL COATED

5. VINYL COATING COLOR TO BE BLACK6. NO ALUMINUM TIES SHALL BE PERMITTED

7. POST AND RAIL SIZES MAY REQUIRE MODIFICATION TO MEET SPECIFIC PROJECT REQUIREMENTS

|          | FENCE HEIGHT      | END & CORNER POSTS |                           | LINE POSTS        |                           |
|----------|-------------------|--------------------|---------------------------|-------------------|---------------------------|
| LOCATION | NOMINAL<br>HEIGHT | B-1<br>BAR LENGTH  | H-1<br>HEIGHT ABOVE GRADE | B-2<br>BAR LENGTH | H-2<br>HEIGHT ABOVE GRADE |
| GARDEN   | 4'-0"             | 7'-0"              | 4'-0 5/8"                 | 6'-8"             | 3'-8 7/8"                 |
| DOG RUN  | 5'-0"             | 8'-0"              | 5'-0 5/8"                 | 7'-8"             | 4'-8 7/8"                 |
| PARKADE  | 9'-0"             | N/A                | 9'-0 5/8"                 | N/A               | 8'-8 7/8"                 |

## 1 CHAINLINK FENCING DETAILS 1:24

5.18 m

6.1 m

0.91 m

PERGOLA - 3D ISO 1 : 48

1.52 m

SEYMOUR PACIFIC DEVELOPMENTS LTD.

100 St Anns Street, Campbell River, B.C.