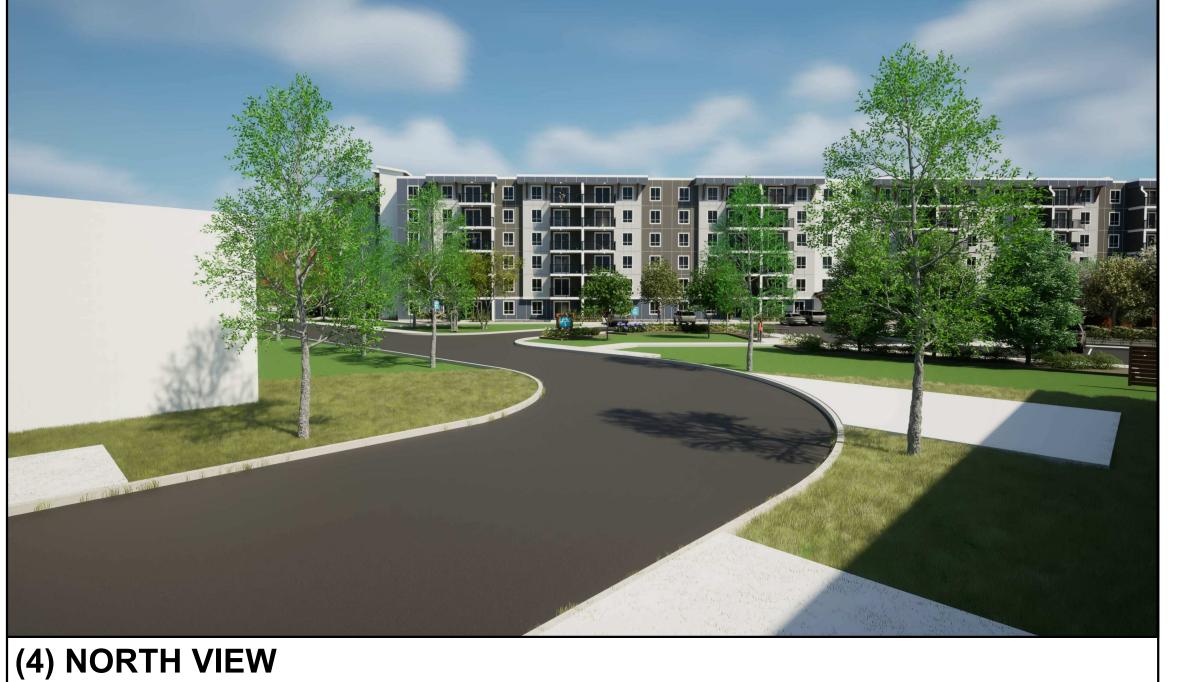

PROJECT NUMBER: VP 2211

ADDRESS:

3080 NAVAN ROAD, OTTAWA

DRAWING TITLE:

SURROUNDING AREA PERSPECTIVE

DRAWN BY: CHECKED BY: CG DATE:

SEPT 15, 2023 1:450

SCALE:

DRAWING #:

<u>A1.08</u>

## (3) EAST VIEW BUILDING CORNER

100 St Anns Street, Campbell River, B.C. (T)250.286.8045 (F)250.286.8046 www.seymourpacific.ca

PROJECT STATUS:

ISSUED FOR SITE PLAN CONTROL

| No. | Description       | Revision Date |
|-----|-------------------|---------------|
| Α   | ISSUED FOR SPC    | 04/26/2023    |
| В   | RE-ISSUED FOR SPC | 09/15/2023    |
|     |                   |               |
|     |                   |               |
|     |                   |               |
|     |                   |               |
|     |                   |               |
|     |                   |               |
|     |                   |               |
|     |                   |               |
|     |                   |               |
|     |                   |               |
|     |                   |               |