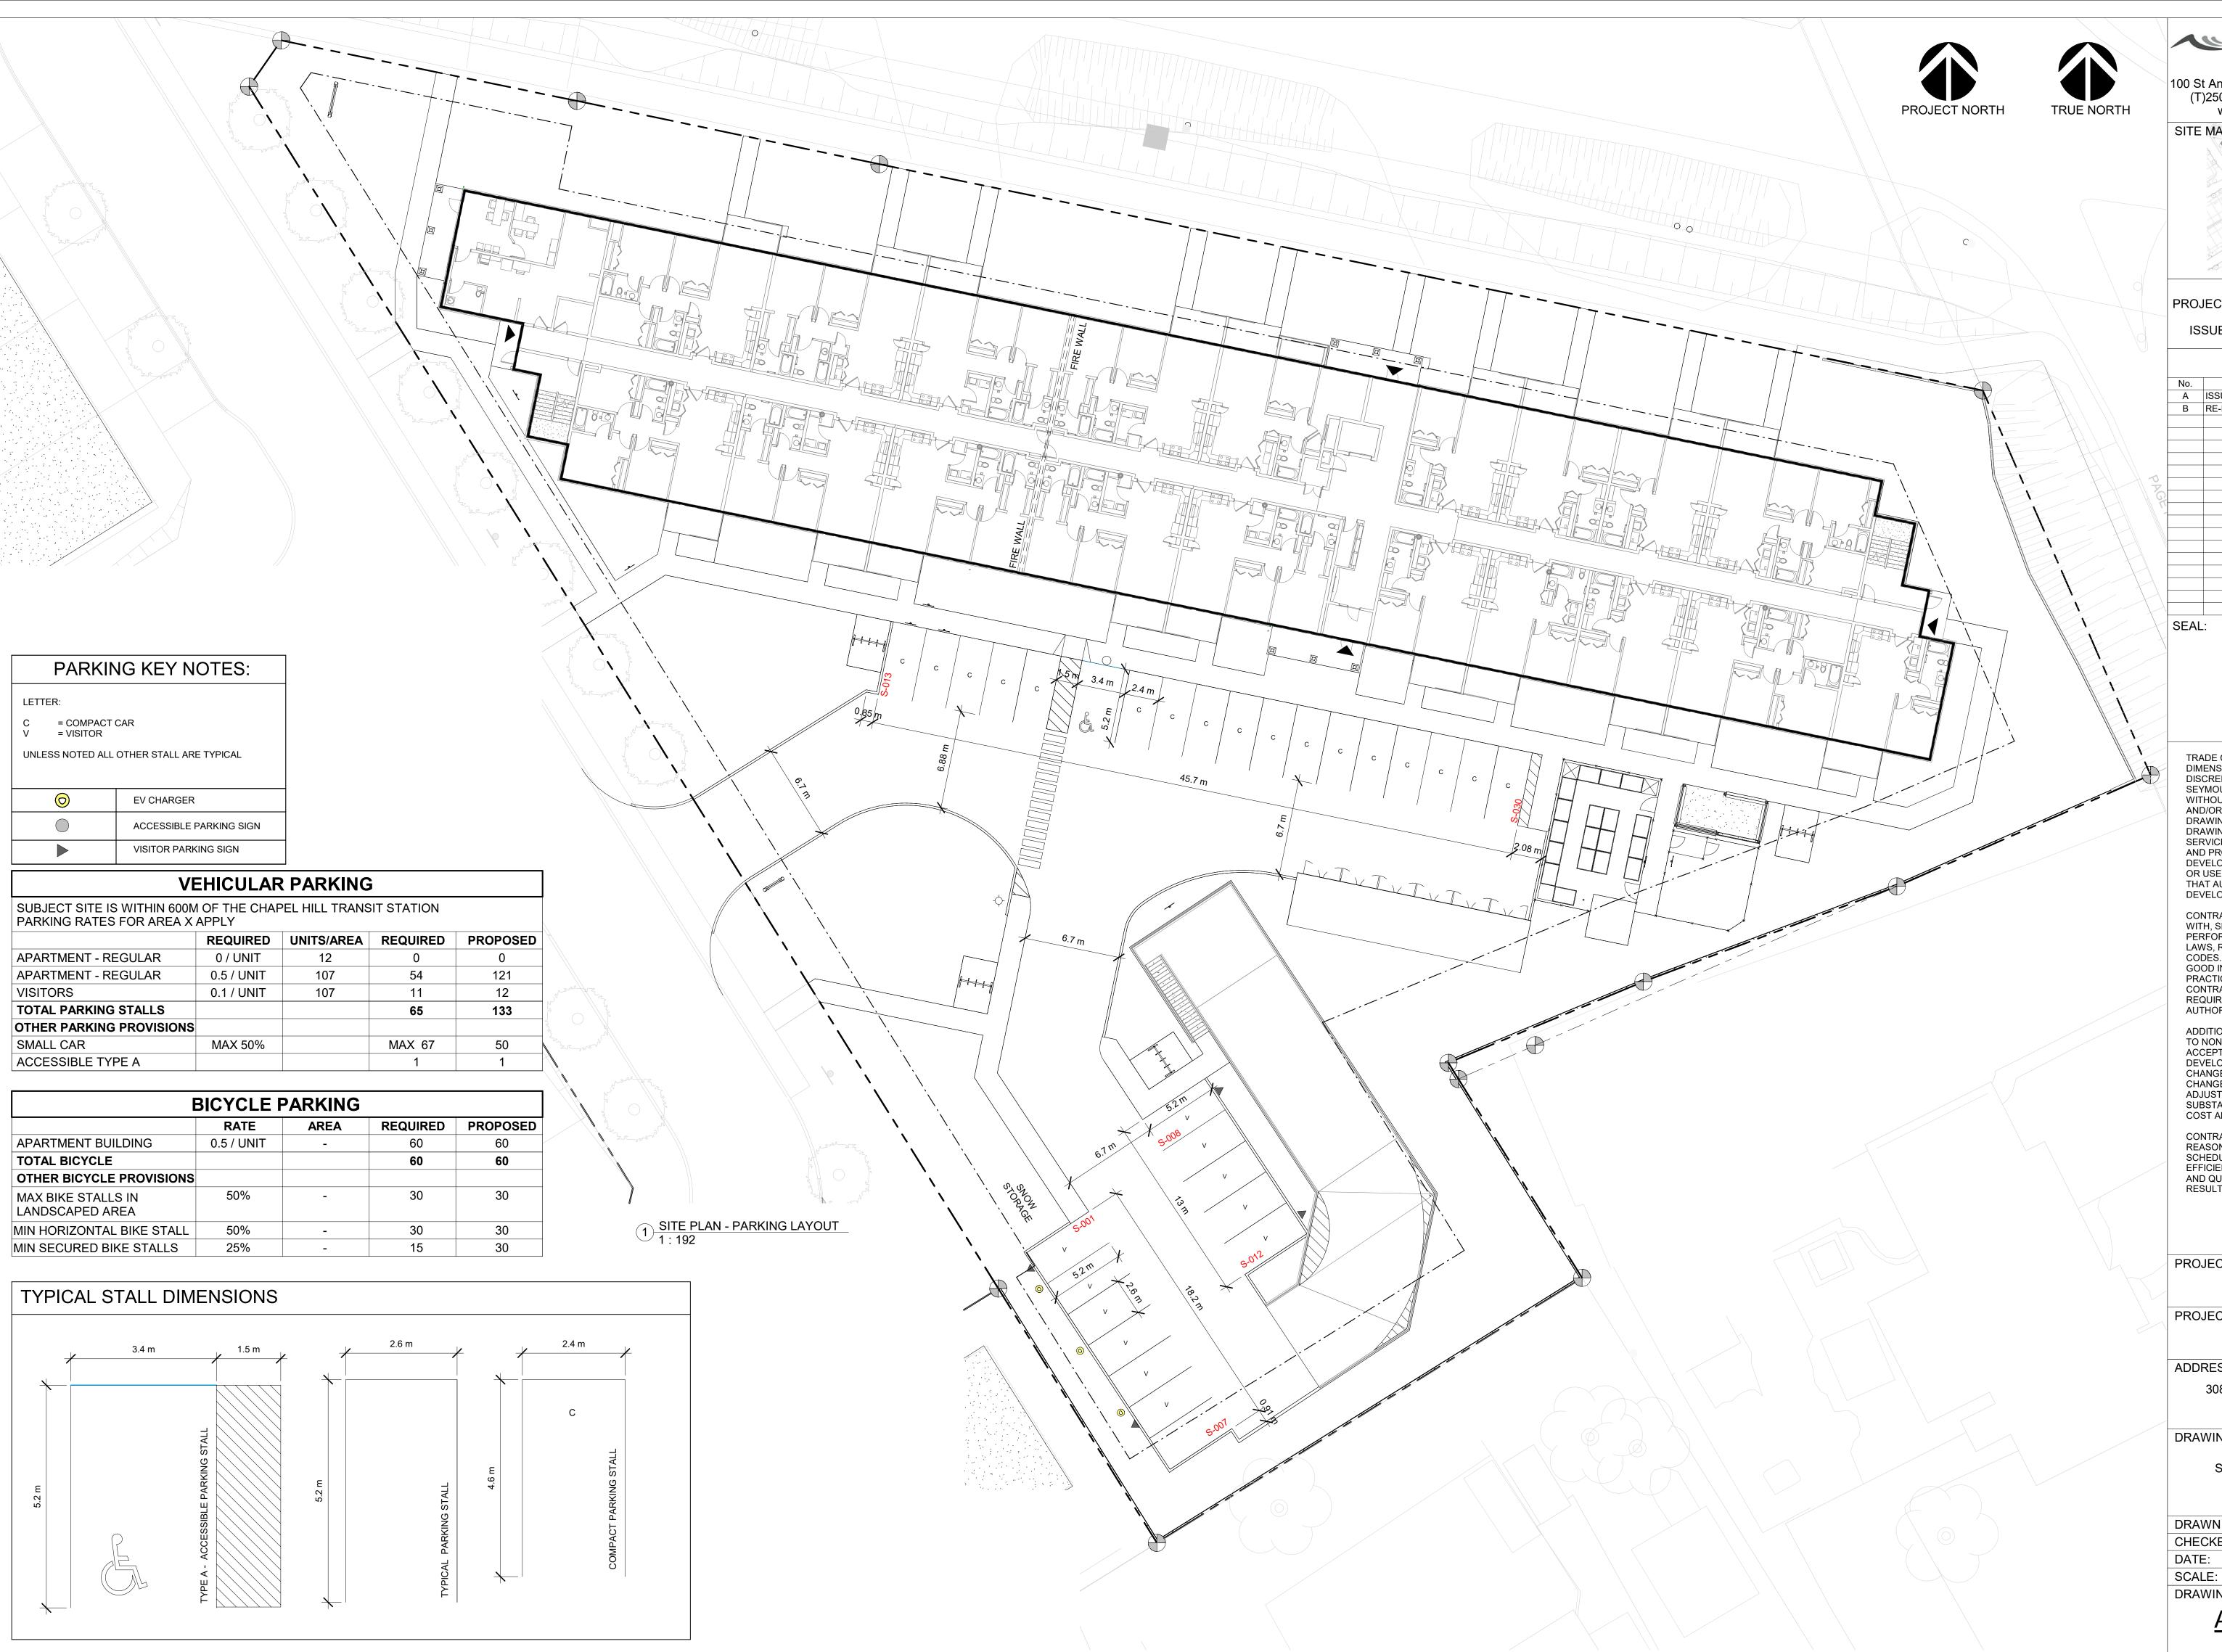

CONTRACTORS SHALL MAKE EVERY REASONABLE EFFORT TO MAINTAIN SCHEDULE TARGETS AND PROVIDE GOOD EFFICIENCY, PROGRESS, WORKMANSHIP AND QUALITY TOWARD DEFICIENCY-FREE RESULTS.

PROJECT NAME:

RHYTHM APARTMENTS

PROJECT NUMBER:

ADDRESS:

3080 NAVAN ROAD, OTTAWA

VP 2211

DRAWING TITLE:

SURFACE PARKING PLAN

EC

/ A \

DRAWN BY: CHECKED BY: CG

SEPT 15, 2023 As indicated

DRAWING #:

100 St Anns Street, Campbell River, B.C. (T)250.286.8045 (F)250.286.8046 www.seymourpacific.ca

PROJECT STATUS:

ISSUED FOR SITE PLAN CONTROL

|     | Revision Schedule |               |
|-----|-------------------|---------------|
| No. | Description       | Revision Date |
| Α   | ISSUED FOR SPC    | 04/26/2023    |
| В   | RE-ISSUED FOR SPC | 09/15/2023    |
|     |                   |               |
|     |                   |               |
|     |                   |               |