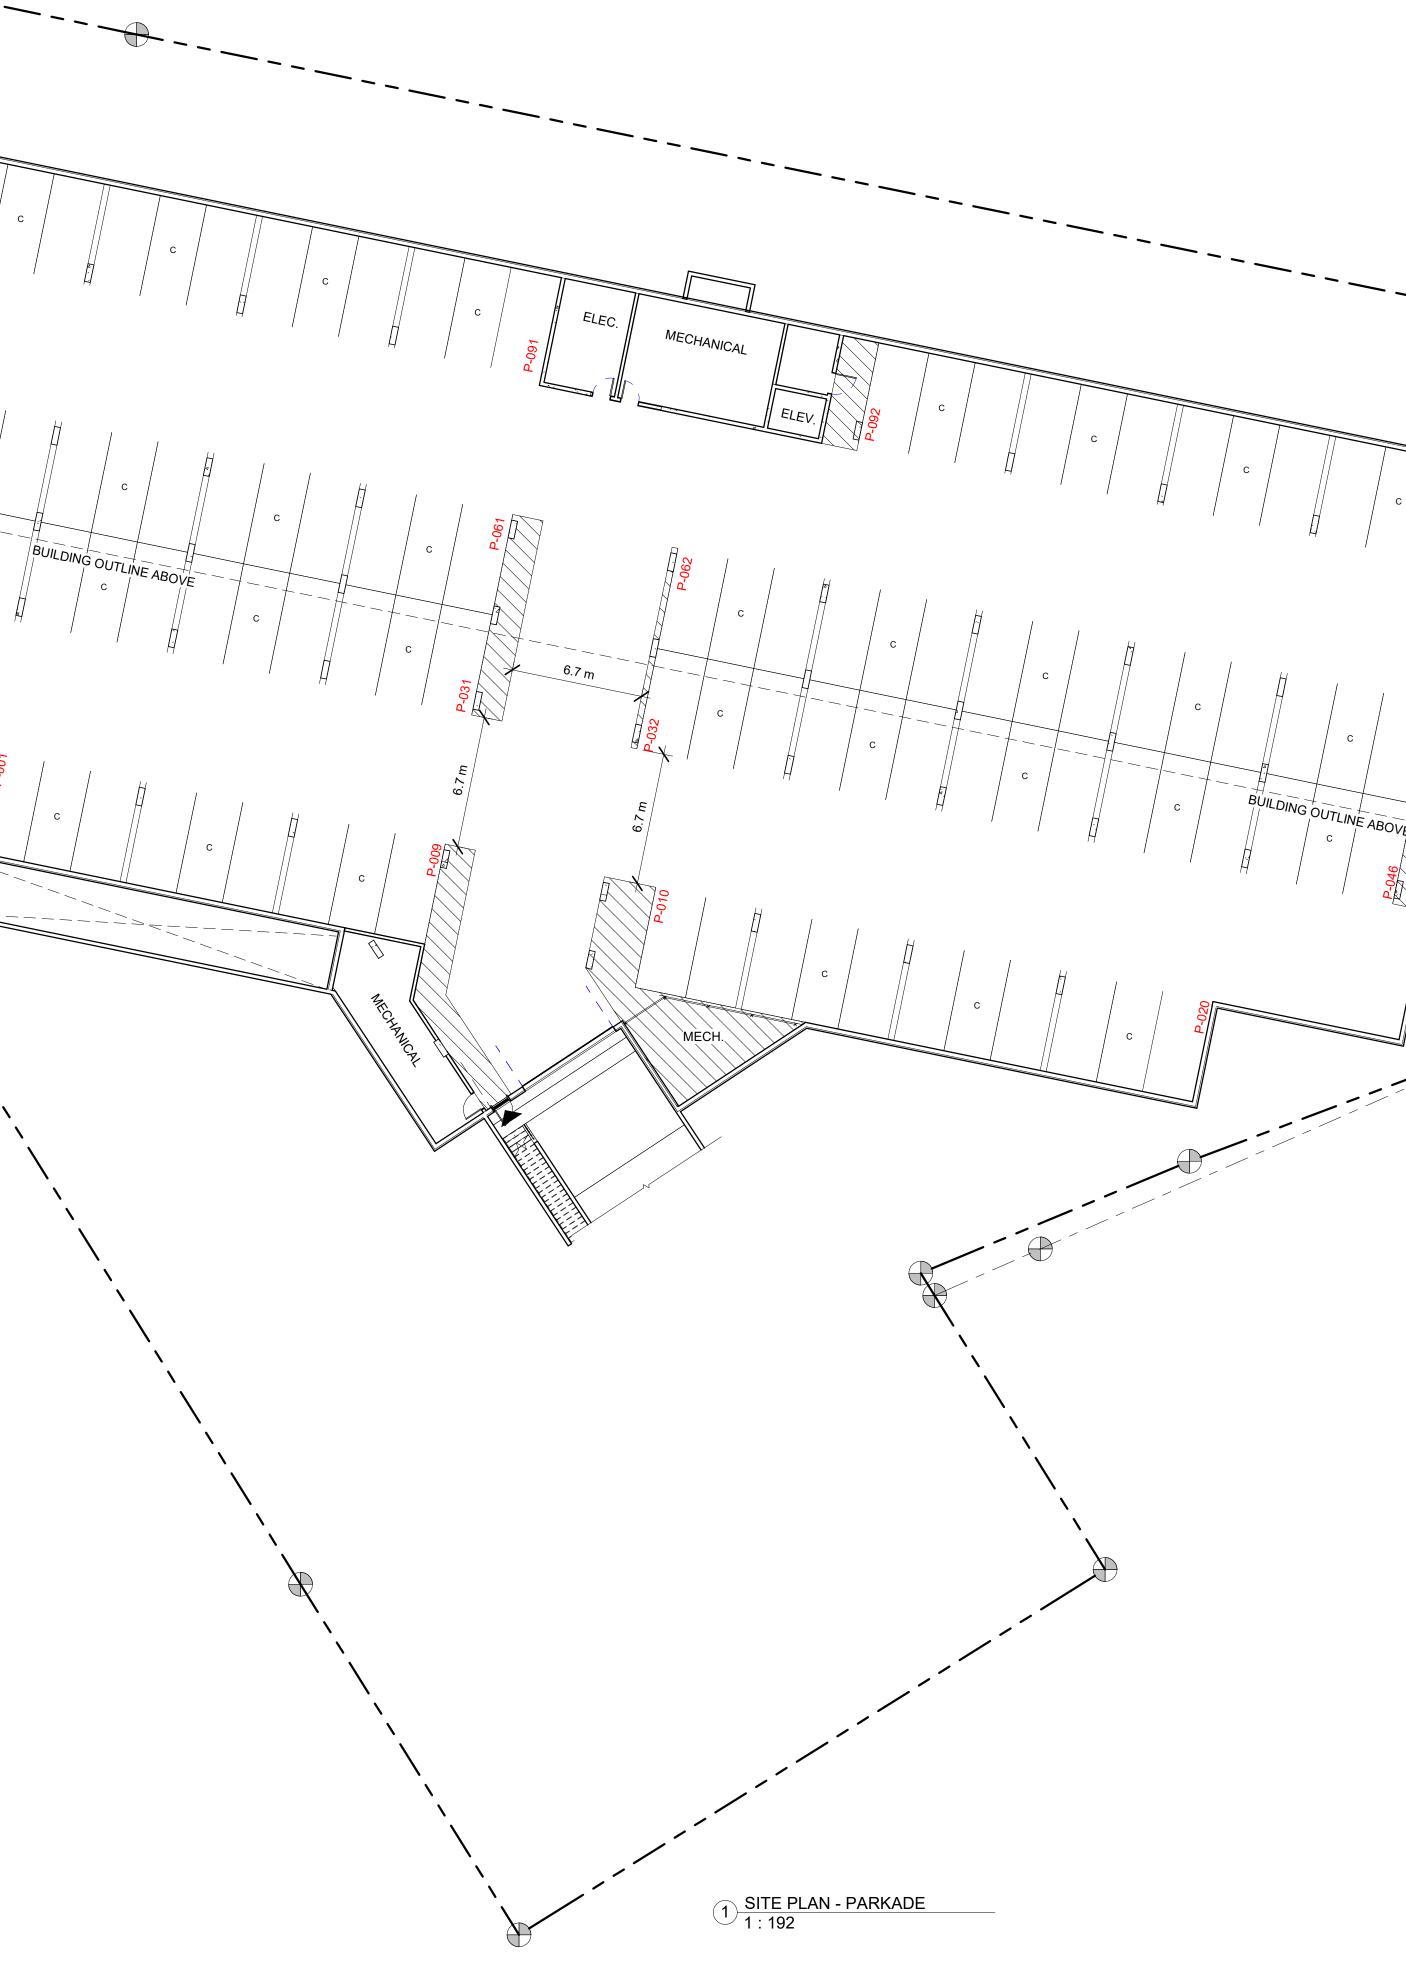

## PARKING KEY NOTES:

LETTER:

C = COMPACT CAR V = VISITOR

UNLESS NOTED ALL OTHER STALL ARE TYPICAL

⊘

EV CHARGER ACCESSIBLE PARKING SIGN VISITOR PARKING SIGN

| VEHICULAR PARKING                                                                                |            |            |          |          |  |  |
|--------------------------------------------------------------------------------------------------|------------|------------|----------|----------|--|--|
| SUBJECT SITE IS WITHIN 600M OF THE CHAPEL HILL TRANSIT STATION<br>PARKING RATES FOR AREA C APPLY |            |            |          |          |  |  |
|                                                                                                  | REQUIRED   | UNITS/AREA | REQUIRED | PROPOSED |  |  |
| APARTMENT - REGULAR                                                                              | 0.5 / UNIT | 119        | 60       | 108      |  |  |
| VISITORS                                                                                         | 0.2 / UNIT | 119        | 24       | 24       |  |  |
| TOTAL PARKING STALLS                                                                             |            |            | 84       | 132      |  |  |
| <b>OTHER PARKING PROVISIONS</b>                                                                  |            |            |          |          |  |  |
| SMALL CAR                                                                                        | MAX 50%    |            | MAX 54   | 37       |  |  |
| ACCESSIBLE TYPE A                                                                                |            |            | 1        | 1        |  |  |

MECHANICAL

= **1**E

С

-021

С

and the second s

| BICYCLE PARKING                       |            |      |          |          |  |  |
|---------------------------------------|------------|------|----------|----------|--|--|
|                                       | RATE       | AREA | REQUIRED | PROPOSED |  |  |
| APARTMENT BUILDING                    | 0.5 / UNIT | -    | 60       | 60       |  |  |
| TOTAL BICYCLE                         |            |      | 60       | 60       |  |  |
| <b>OTHER BICYCLE PROVISIONS</b>       |            |      |          |          |  |  |
| MAX BIKE STALLS IN<br>LANDSCAPED AREA | 50%        | -    | 30       | 30       |  |  |
| MIN HORIZONTAL BIKE STALL             | 50%        | -    | 30       | 30       |  |  |
| MIN SECURED BIKE STALLS               | 25%        | -    | 15       | 30       |  |  |

04/10/2024 12:46:13 PM

|              | PROJECT NORTH                                                           | SEYMOUR PACIFIC<br>DEVELOPMENTS LTD<br>100 St Anns Street, Campbell River, B.C.<br>(T)250.286.8045 (F)250.286.8046                                                                                                                                                                                                                      |  |  |
|--------------|-------------------------------------------------------------------------|-----------------------------------------------------------------------------------------------------------------------------------------------------------------------------------------------------------------------------------------------------------------------------------------------------------------------------------------|--|--|
|              | JOHN SEVIGNY C.E.T.<br>MANAGER (A), DEVELOPMENT REVIEW EAST             | www.seymourpacific.ca                                                                                                                                                                                                                                                                                                                   |  |  |
|              | PLANNING, DEVELOPMENT & BUILDING SERVICES<br>DEPARTMENT, CITY OF OTTAWA | PROJECT STATUS:                                                                                                                                                                                                                                                                                                                         |  |  |
|              | APPROVED                                                                | ISSUED FOR SITE PLAN CONTROL                                                                                                                                                                                                                                                                                                            |  |  |
|              | By sevignyjo at 3:25 pm, Jun 21, 2024                                   | No. Description Revision Date                                                                                                                                                                                                                                                                                                           |  |  |
|              |                                                                         | A ISSUED FOR SPC 04/26/2023   B RE-ISSUED FOR SPC 09/15/2023   C RE-ISSUED FOR SPC 12/15/2023   D RE-ISSUED FOR SPC 02/09/2024   E RE-ISSUED FOR SPC 04/12/2024                                                                                                                                                                         |  |  |
| c Solida     |                                                                         |                                                                                                                                                                                                                                                                                                                                         |  |  |
| c c          |                                                                         | SEAL: ABELEARCHITECTURE<br>THOMAS C. ABELE, ARCHITECT OAA, T: 604.682-6818                                                                                                                                                                                                                                                              |  |  |
| UTLINE ABOVE | STORAGE<br>ASS 1<br>STALLS                                              | TRADE CONTRACTORS SHALL VERIFY ALL<br>DIMENSIONS AND REPORT ANY<br>DISCREPANCIES OR INCONSISTENCIES TO<br>SEYMOUR PACIFIC DEVELOPMENTS LTD.,<br>WITHOUT DELAY, FOR CLARIFICATION                                                                                                                                                        |  |  |
|              |                                                                         | AND/OR CONFIRMATION. DO NOT SCALE<br>DRAWINGS. DESIGNS REPRESENTED AND<br>DRAWINGS USED AS INSTRUMENTS OF<br>SERVICE SHALL REMAIN THE COPYRIGHT<br>AND PROPERTY OF SEYMOUR PACIFIC<br>DEVELOPMENTS LTD. ANY REPRODUCTION<br>OR USE FOR ANY PURPOSE OTHER THAN<br>THAT AUTHORIZED BY SEYMOUR PACIFIC<br>DEVELOPMENTS LTD. IS PROHIBITED. |  |  |
|              |                                                                         | CONTRACTORS SHALL REMAIN FAMILIAR<br>WITH, SHALL REFER TO, AND SHALL<br>PERFORM IN ACCORDANCE WITH LOCAL<br>LAWS, REGULATIONS AND BUILDING<br>CODES. CONTRACTORS SHALL MAINTAIN<br>GOOD INDUSTRY BUILDING AND SAFETY<br>PRACTICES CONSISTENT WITH THE<br>CONTRACT INTENT AND THE<br>REQUIREMENTS OF JURISDICTIONAL<br>AUTHORITIES.      |  |  |
|              |                                                                         | ADDITIONAL CLAIMS AND COSTS RELATED<br>TO NON-MATERIAL CHANGES WILL NOT BE<br>ACCEPTED BY SEYMOUR PACIFIC<br>DEVELOPMENTS LTD. NON-MATERIAL<br>CHANGES ARE DEEMED TO BE PLAN<br>CHANGES OR SPECIFICATION<br>ADJUSTMENTS THAT DO NOT<br>SUBSTANTIALLY AFFECT THE VALUE, TIME,<br>COST AND QUALITY OF CONSTRUCTION.                       |  |  |
|              |                                                                         | SCHEDULE TARGETS AND PROVIDE GOOD<br>EFFICIENCY, PROGRESS, WORKMANSHIP<br>AND QUALITY TOWARD DEFICIENCY-FREE<br>RESULTS.<br>PROJECT NAME:                                                                                                                                                                                               |  |  |
|              |                                                                         | RHYTHM APARTMENTS<br>PROJECT NUMBER:                                                                                                                                                                                                                                                                                                    |  |  |
|              |                                                                         | VP 2211                                                                                                                                                                                                                                                                                                                                 |  |  |
|              |                                                                         | ADDRESS:<br>3080 NAVAN ROAD, OTTAWA                                                                                                                                                                                                                                                                                                     |  |  |
|              |                                                                         | DRAWING TITLE:<br>UNDERGROUND PARKING PLAN                                                                                                                                                                                                                                                                                              |  |  |
|              |                                                                         | DRAWN BY: EC<br>CHECKED BY: CG<br>DATE: APRIL 12, 2024<br>SCALE: As indicated<br>DRAWING #:<br>A1.03<br>REV #:<br>E                                                                                                                                                                                                                     |  |  |