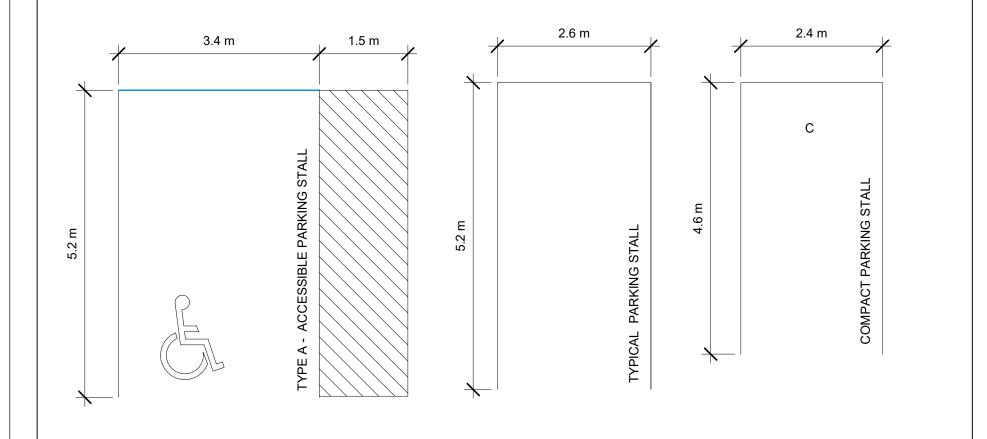

## PARKING KEY NOTES:

LETTER:

C = COMPACT CAR V = VISITOR

UNLESS NOTED ALL OTHER STALL ARE TYPICAL

⊘

EV CHARGER ACCESSIBLE PARKING SIGN VISITOR PARKING SIGN

| VEHICULAR PARKING                                                                                |            |            |          |          |  |  |
|--------------------------------------------------------------------------------------------------|------------|------------|----------|----------|--|--|
| SUBJECT SITE IS WITHIN 600M OF THE CHAPEL HILL TRANSIT STATION<br>PARKING RATES FOR AREA C APPLY |            |            |          |          |  |  |
|                                                                                                  | REQUIRED   | UNITS/AREA | REQUIRED | PROPOSED |  |  |
| APARTMENT - REGULAR                                                                              | 0.5 / UNIT | 119        | 60       | 108      |  |  |
| VISITORS                                                                                         | 0.2 / UNIT | 119        | 24       | 24       |  |  |
| TOTAL PARKING STALLS                                                                             |            |            | 84       | 132      |  |  |
| <b>OTHER PARKING PROVISIONS</b>                                                                  |            |            |          |          |  |  |
| SMALL CAR                                                                                        | MAX 50%    |            | MAX 54   | 37       |  |  |
| ACCESSIBLE TYPE A                                                                                |            |            | 1        | 1        |  |  |