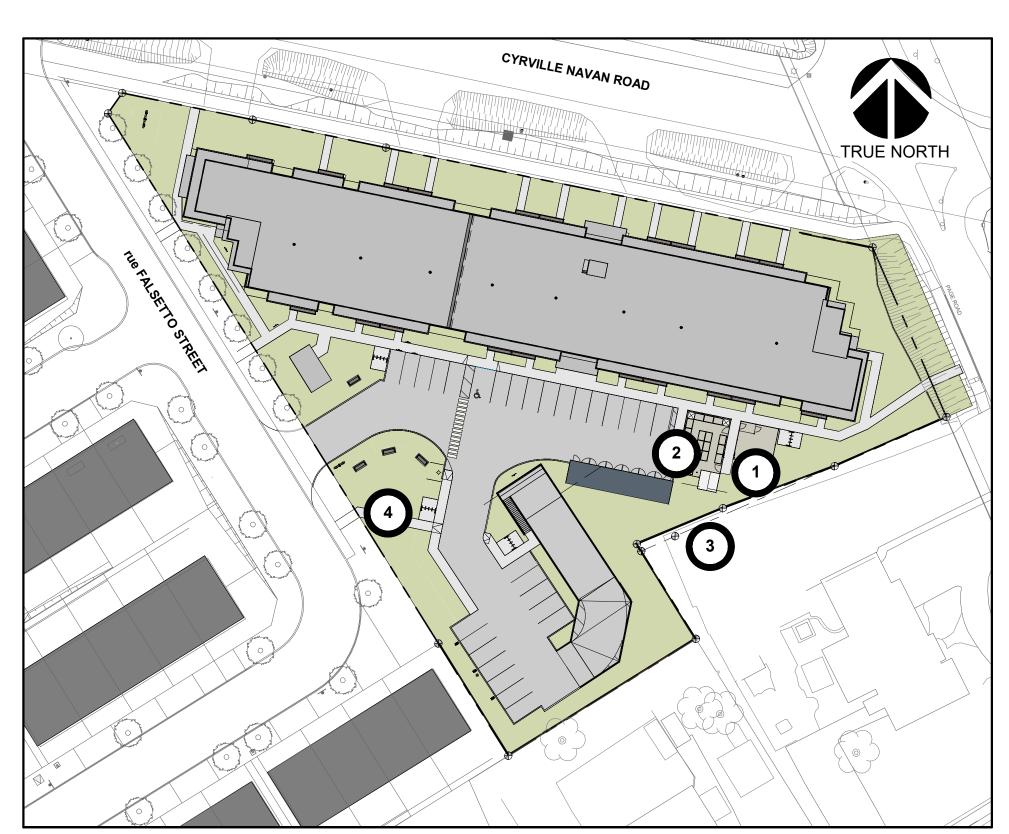

PROJECT NUMBER:

VP 2211

ADDRESS:

3080 NAVAN ROAD, OTTAWA

DRAWING TITLE:

ONSITE PERSPECTIVE

|            |                  | -23                                     |
|------------|------------------|-----------------------------------------|
| EC         |                  | D07-12-23                               |
| CG         |                  |                                         |
| DEC 15, 20 | )23              | 18995                                   |
| 1 : 600    |                  |                                         |
|            | REV #:           | 0<br>Z                                  |
| -          | C                | CITY FILE NO.                           |
|            | CG<br>DEC 15, 20 | CG<br>DEC 15, 2023<br>1 : 600<br>REV #: |