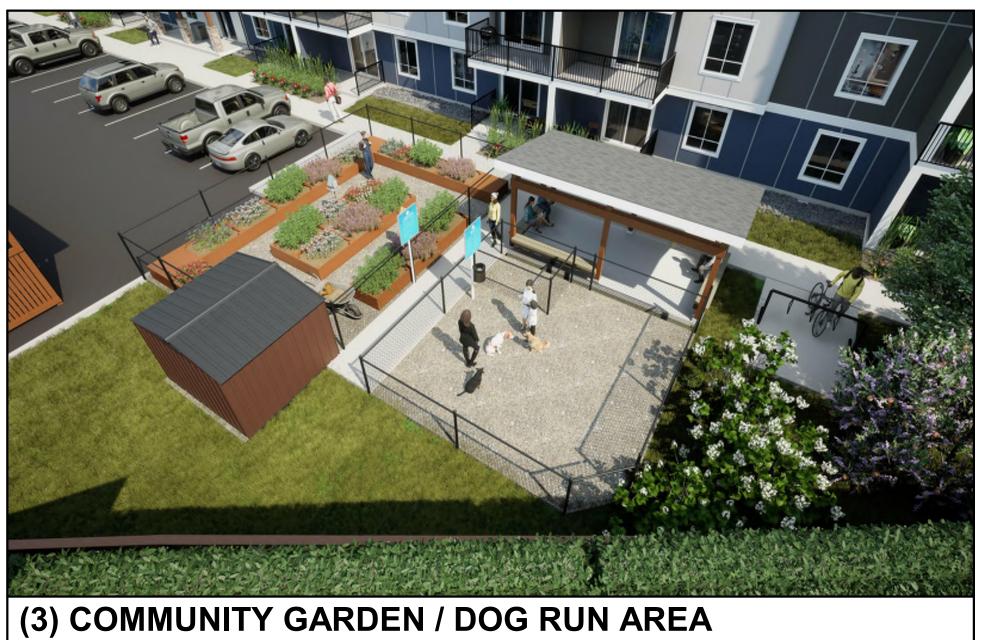

(2) COMMUNITY GARDEN

| 100      | Seymour Pacific                                                                    |
|----------|------------------------------------------------------------------------------------|
|          | Developments Ltd.                                                                  |
| (T)250.2 | s Street, Campbell River, B.C.<br>286.8045 (F)250.286.8046<br>/w.seymourpacific.ca |
| SITE MAP |                                                                                    |