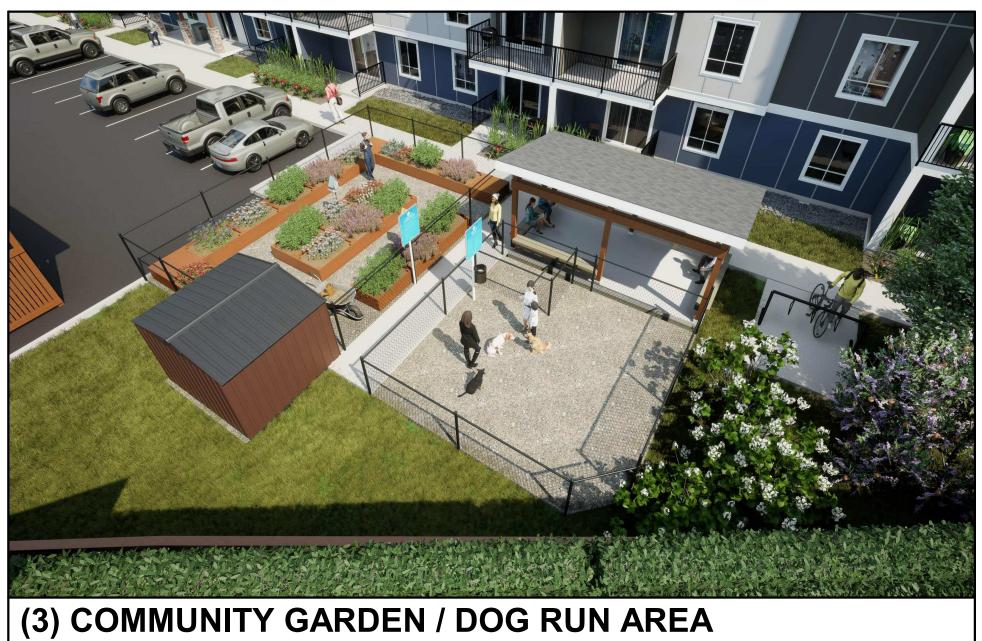

(2) COMMUNITY GARDEN







## Seymour Pacific Developments Ltd. 100 St Anns Street, Campbell River, B.C. (T)250.286.8045 (F)250.286.8046 www.seymourpacific.ca SITE MAP:

PROJECT STATUS:

ISSUED FOR SITE PLAN CONTROL

| Revision | Schedule |
|----------|----------|
|----------|----------|

| No.                             | Description       | Revision Date |
|---------------------------------|-------------------|---------------|
| А                               | ISSUED FOR SPC    | 04/26/2023    |
| В                               | RE-ISSUED FOR SPC | 09/15/2023    |
|                                 |                   |               |
|                                 |                   |               |
|                                 |                   |               |
|