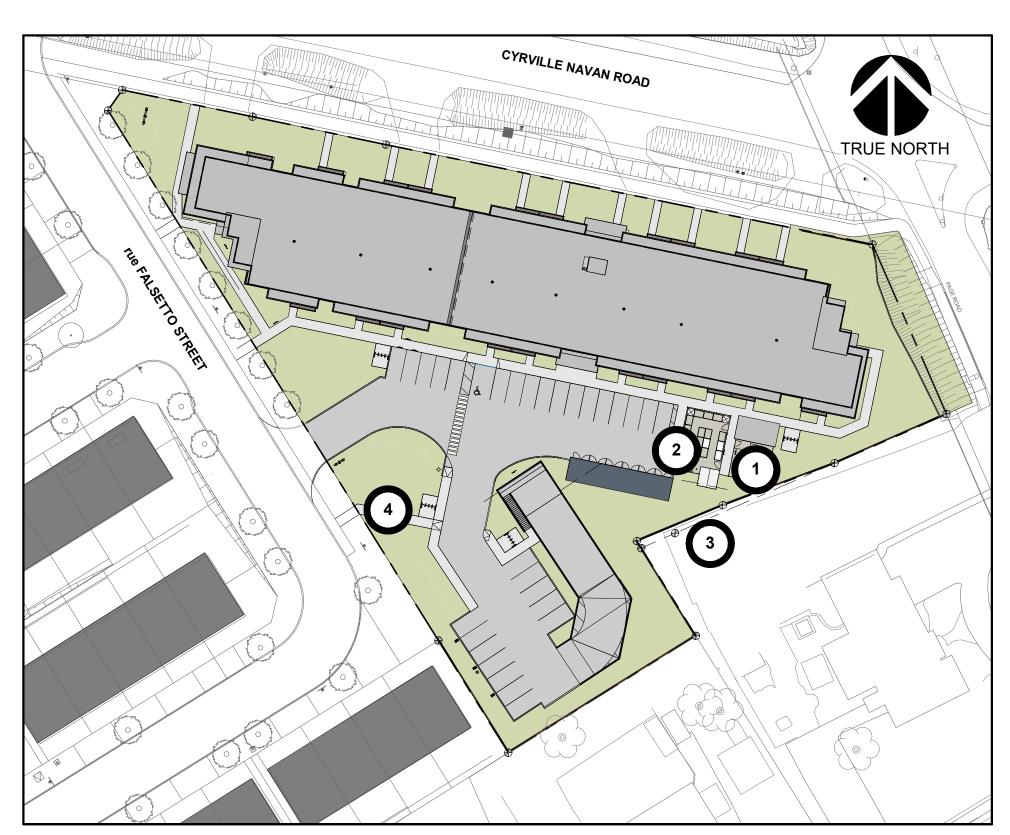

(2) COMMUNITY GARDEN

PROJECT NUMBER:

VP 2211

ADDRESS:

3080 NAVAN ROAD, OTTAWA

DRAWING TITLE:

ONSITE PERSPECTIVE

| DRAWN BY:    | EC         |        |
|--------------|------------|--------|
| CHECKED BY:  | CG         |        |
| DATE:        | SEPT 15, 2 | 023    |
| SCALE:       | 1 : 600    |        |
| DRAWING #:   |            | REV #: |
| <u>A1.11</u> | -          | A      |