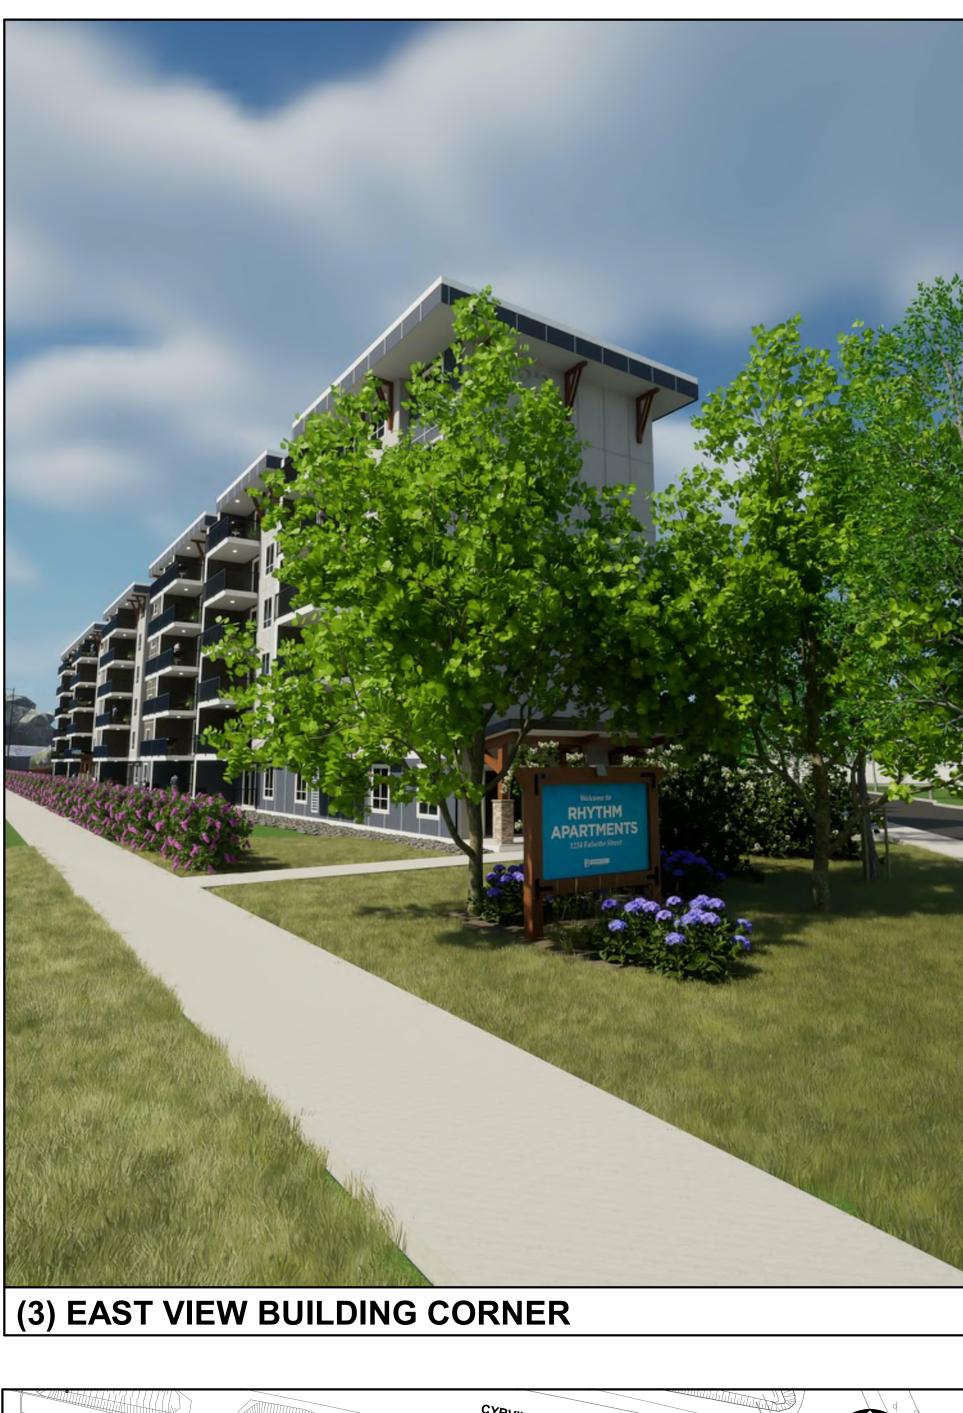

## (1) EAST VIEW BUILDING CORNER ENTRANCE



## (2) NORTH VIEW LANDSCAPE AREA







| 14                                                                                                   | Seymour | Pacific     |  |  |
|------------------------------------------------------------------------------------------------------|---------|-------------|--|--|
|                                                                                                      | DEVELOF | pments Ltd. |  |  |
| 100 St Anns Street, Campbell River, B.C.<br>(T)250.286.8045 (F)250.286.8046<br>www.seymourpacific.ca |         |             |  |  |
| SITE MAP                                                                                             |         |             |  |  |
|                                                                                                      |         |