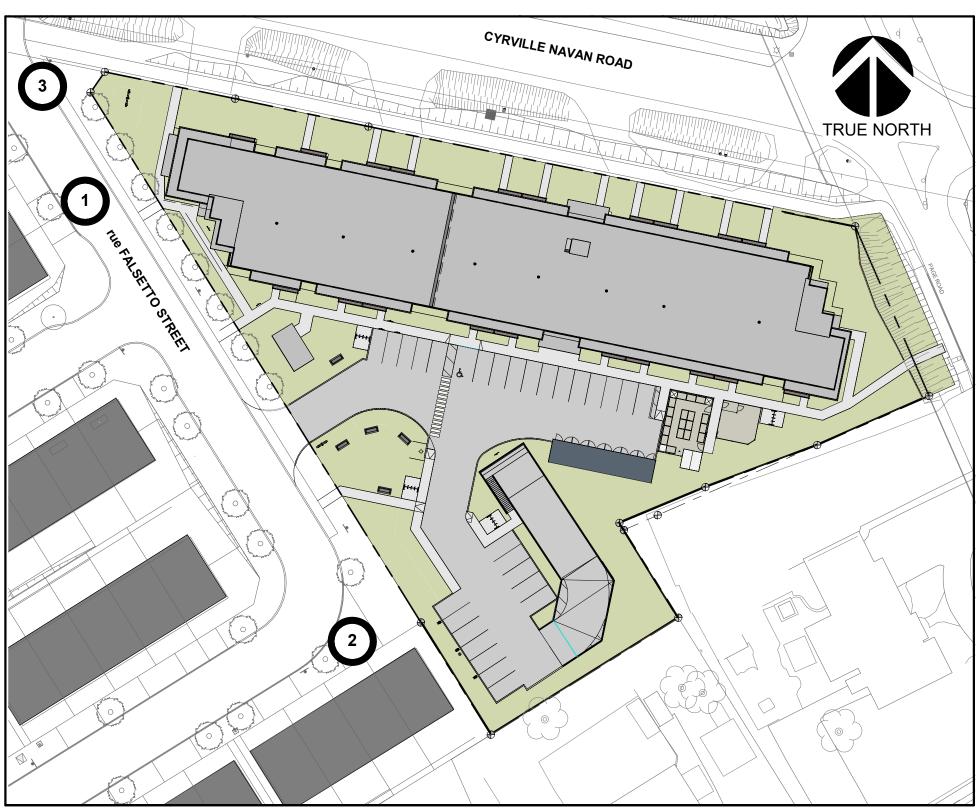

## (2) NORTH VIEW LANDSCAPE AREA

| 14                                                                                                   | Seymour | Pacific     |  |  |
|------------------------------------------------------------------------------------------------------|---------|-------------|--|--|
|                                                                                                      | DEVELOF | pments Ltd. |  |  |
| 100 St Anns Street, Campbell River, B.C.<br>(T)250.286.8045 (F)250.286.8046<br>www.seymourpacific.ca |         |             |  |  |
| SITE MAP                                                                                             |         |             |  |  |
|                                                                                                      |         |             |  |  |