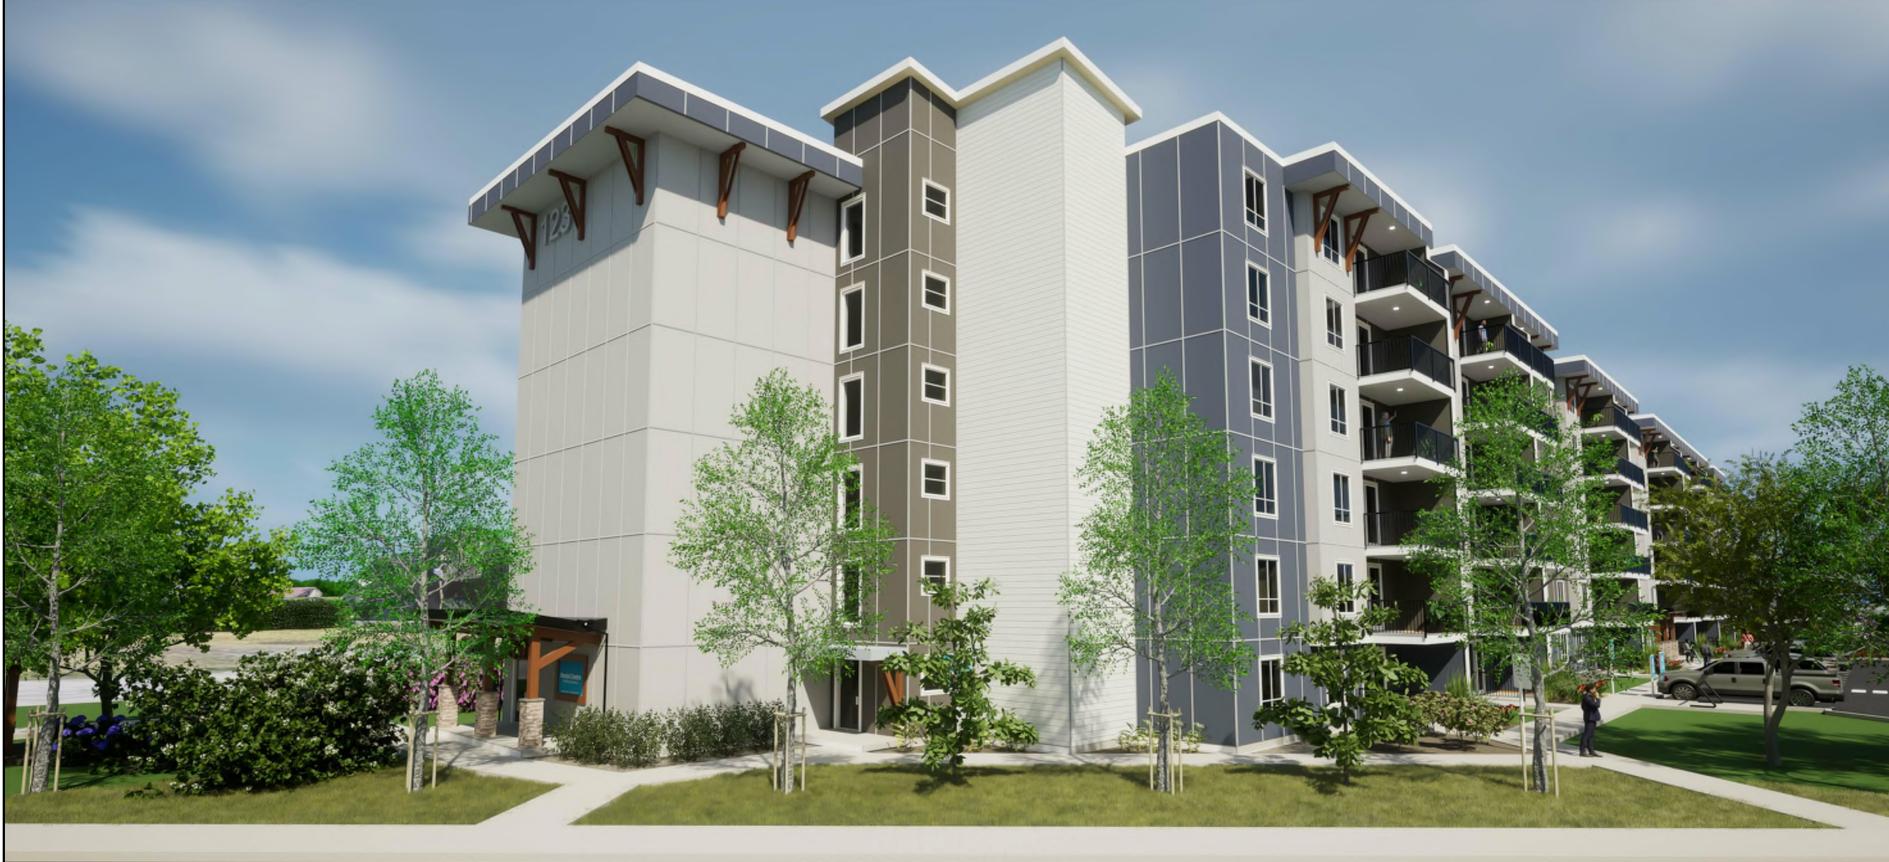

## (1) EAST VIEW BUILDING CORNER ENTRANCE



## (2) NORTH VIEW LANDSCAPE AREA







| 14                                                                                                   | Seymour | Pacific     |  |  |
|------------------------------------------------------------------------------------------------------|---------|-------------|--|--|
|                                                                                                      | DEVELOF | pments Ltd. |  |  |
| 100 St Anns Street, Campbell River, B.C.<br>(T)250.286.8045 (F)250.286.8046<br>www.seymourpacific.ca |         |             |  |  |
| SITE MAP                                                                                             |         |             |  |  |
|