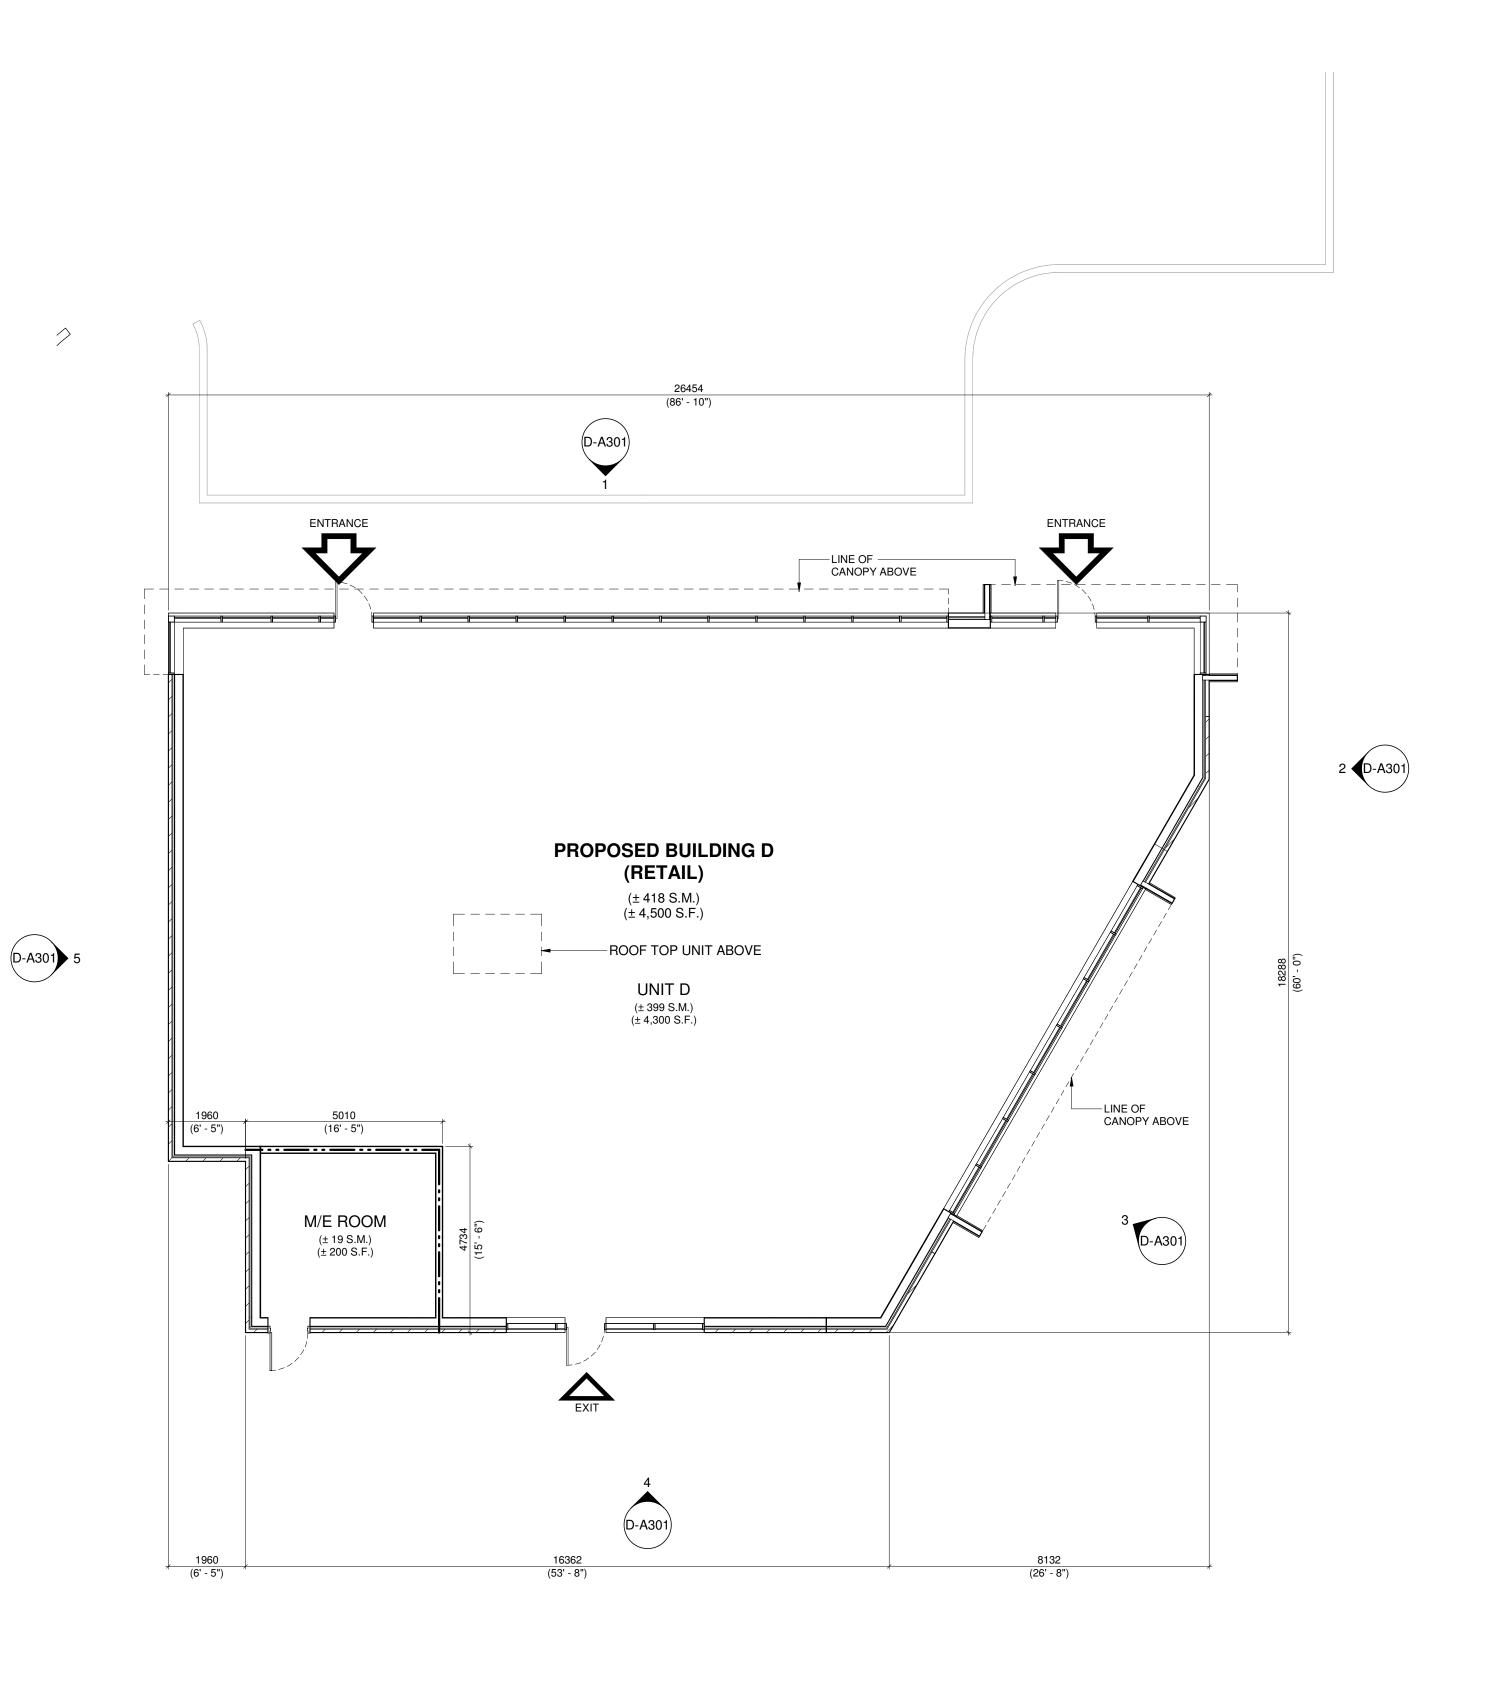

1 GROUND FLOOR PLAN - (BUILDING D) D-A101 1/8" = 1'-0"

| EF1  | ARCHITECTURAL CONCRETE BLOCK:<br>COLOUR: DARK GREY                                                                                                                                                                                                                                                              |
|------|-----------------------------------------------------------------------------------------------------------------------------------------------------------------------------------------------------------------------------------------------------------------------------------------------------------------|
| EF2  | CLAY BRICK:<br>COLOUR: GREY                                                                                                                                                                                                                                                                                     |
| EF3  | CLAY BRICK:<br>COLOUR: RED                                                                                                                                                                                                                                                                                      |
| EF4  | ALUMINUM COMPOSITE PANELS:<br>COLOUR: BLACK                                                                                                                                                                                                                                                                     |
| EF5  | EIFS CORNICE:<br>COLOUR: GREY                                                                                                                                                                                                                                                                                   |
| EF6  | VERTICAL METAL SIDING<br>COLOUR: GREY                                                                                                                                                                                                                                                                           |
| EF7  | GLAZED DOORS & WINDOWS:<br>CLEAR LOW E GLAZING IN<br>COLOUR: BLACK ANODIZED ALUMINUM MULLIONS<br>THERMALLY BROKEN ALUMINUM FRAMES                                                                                                                                                                               |
| EF8  | SPANDREL GLAZED DOORS & WINDOWS:<br>BLACK ANODIZED ALUMINUM FRAMES<br>CLEAR GLASS UNIT WITH CUSTOM COLOUR<br>COATING ON INBOARD SURFACE OF OUTERLITE<br>(TEMPERED GLASS TO BE USED AT DOORS AND<br>SIDELIGHTS)<br>C/W INSULATED BACKSPAN, INTERIOR FINISHED<br>WITH STUDS AND GYPSUM WALL BOARD<br>COLOUR: GREY |
| EF9  | FILLER PANEL:<br>1/8" THICK ANODIZED ALUMINUM<br>COLOUR: CHARCOAL<br>REFER TO WINDOW SCHEDULE FOR SIZE                                                                                                                                                                                                          |
| EF10 | H.M. DOORS & FRAMES:<br>PREFINISHED HOLLOW METAL DOORS AND<br>FRAMES PAINTED TO MATCH:                                                                                                                                                                                                                          |
| EF11 | ALUMINUM COMPOSITE PANEL:<br>COLOUR: RED                                                                                                                                                                                                                                                                        |
| EF12 | PREFINISHED METAL CAP FLASHING:<br>COLOUR: BLACK                                                                                                                                                                                                                                                                |
| EF13 | ACM CORNICE:<br>BLACK                                                                                                                                                                                                                                                                                           |
| EF14 | SCUPPER:<br>COLOUR: TO MATCH PREFINISHED METAL<br>CAP FLASHING TO MATCH ADJACENT<br>MATERIAL                                                                                                                                                                                                                    |
| EF15 | LIGHT FIXTURE:<br>REFER TO ELEC. SPEC. FOR LIGHT FIXTURE<br>C/W 5/8" EXTERIOR GRADE PLAYWOOD<br>BACKING                                                                                                                                                                                                         |
| EF16 | EXTERIOR SIGNAGE:<br>SIGNAGE TO BE PROVIDED BY AND INSTALLED<br>BY TENANT. G.C. TO INSTALL 5/8" PLYWOOD<br>BACKING FOR FUTURE MOUNTING OF<br>SIGNAGE. SIGNAGE CONDUIT ROUGH-OUTS TO<br>BE COORDINATED WITH TENANT.                                                                                              |
| EF17 | VERTICAL ALUMINUM SIDING:<br>COLOUR: WOOD GRAIN                                                                                                                                                                                                                                                                 |
| EF18 | EIFS:<br>COLOUR: WHITE                                                                                                                                                                                                                                                                                          |
|      |                                                                                                                                                                                                                                                                                                                 |