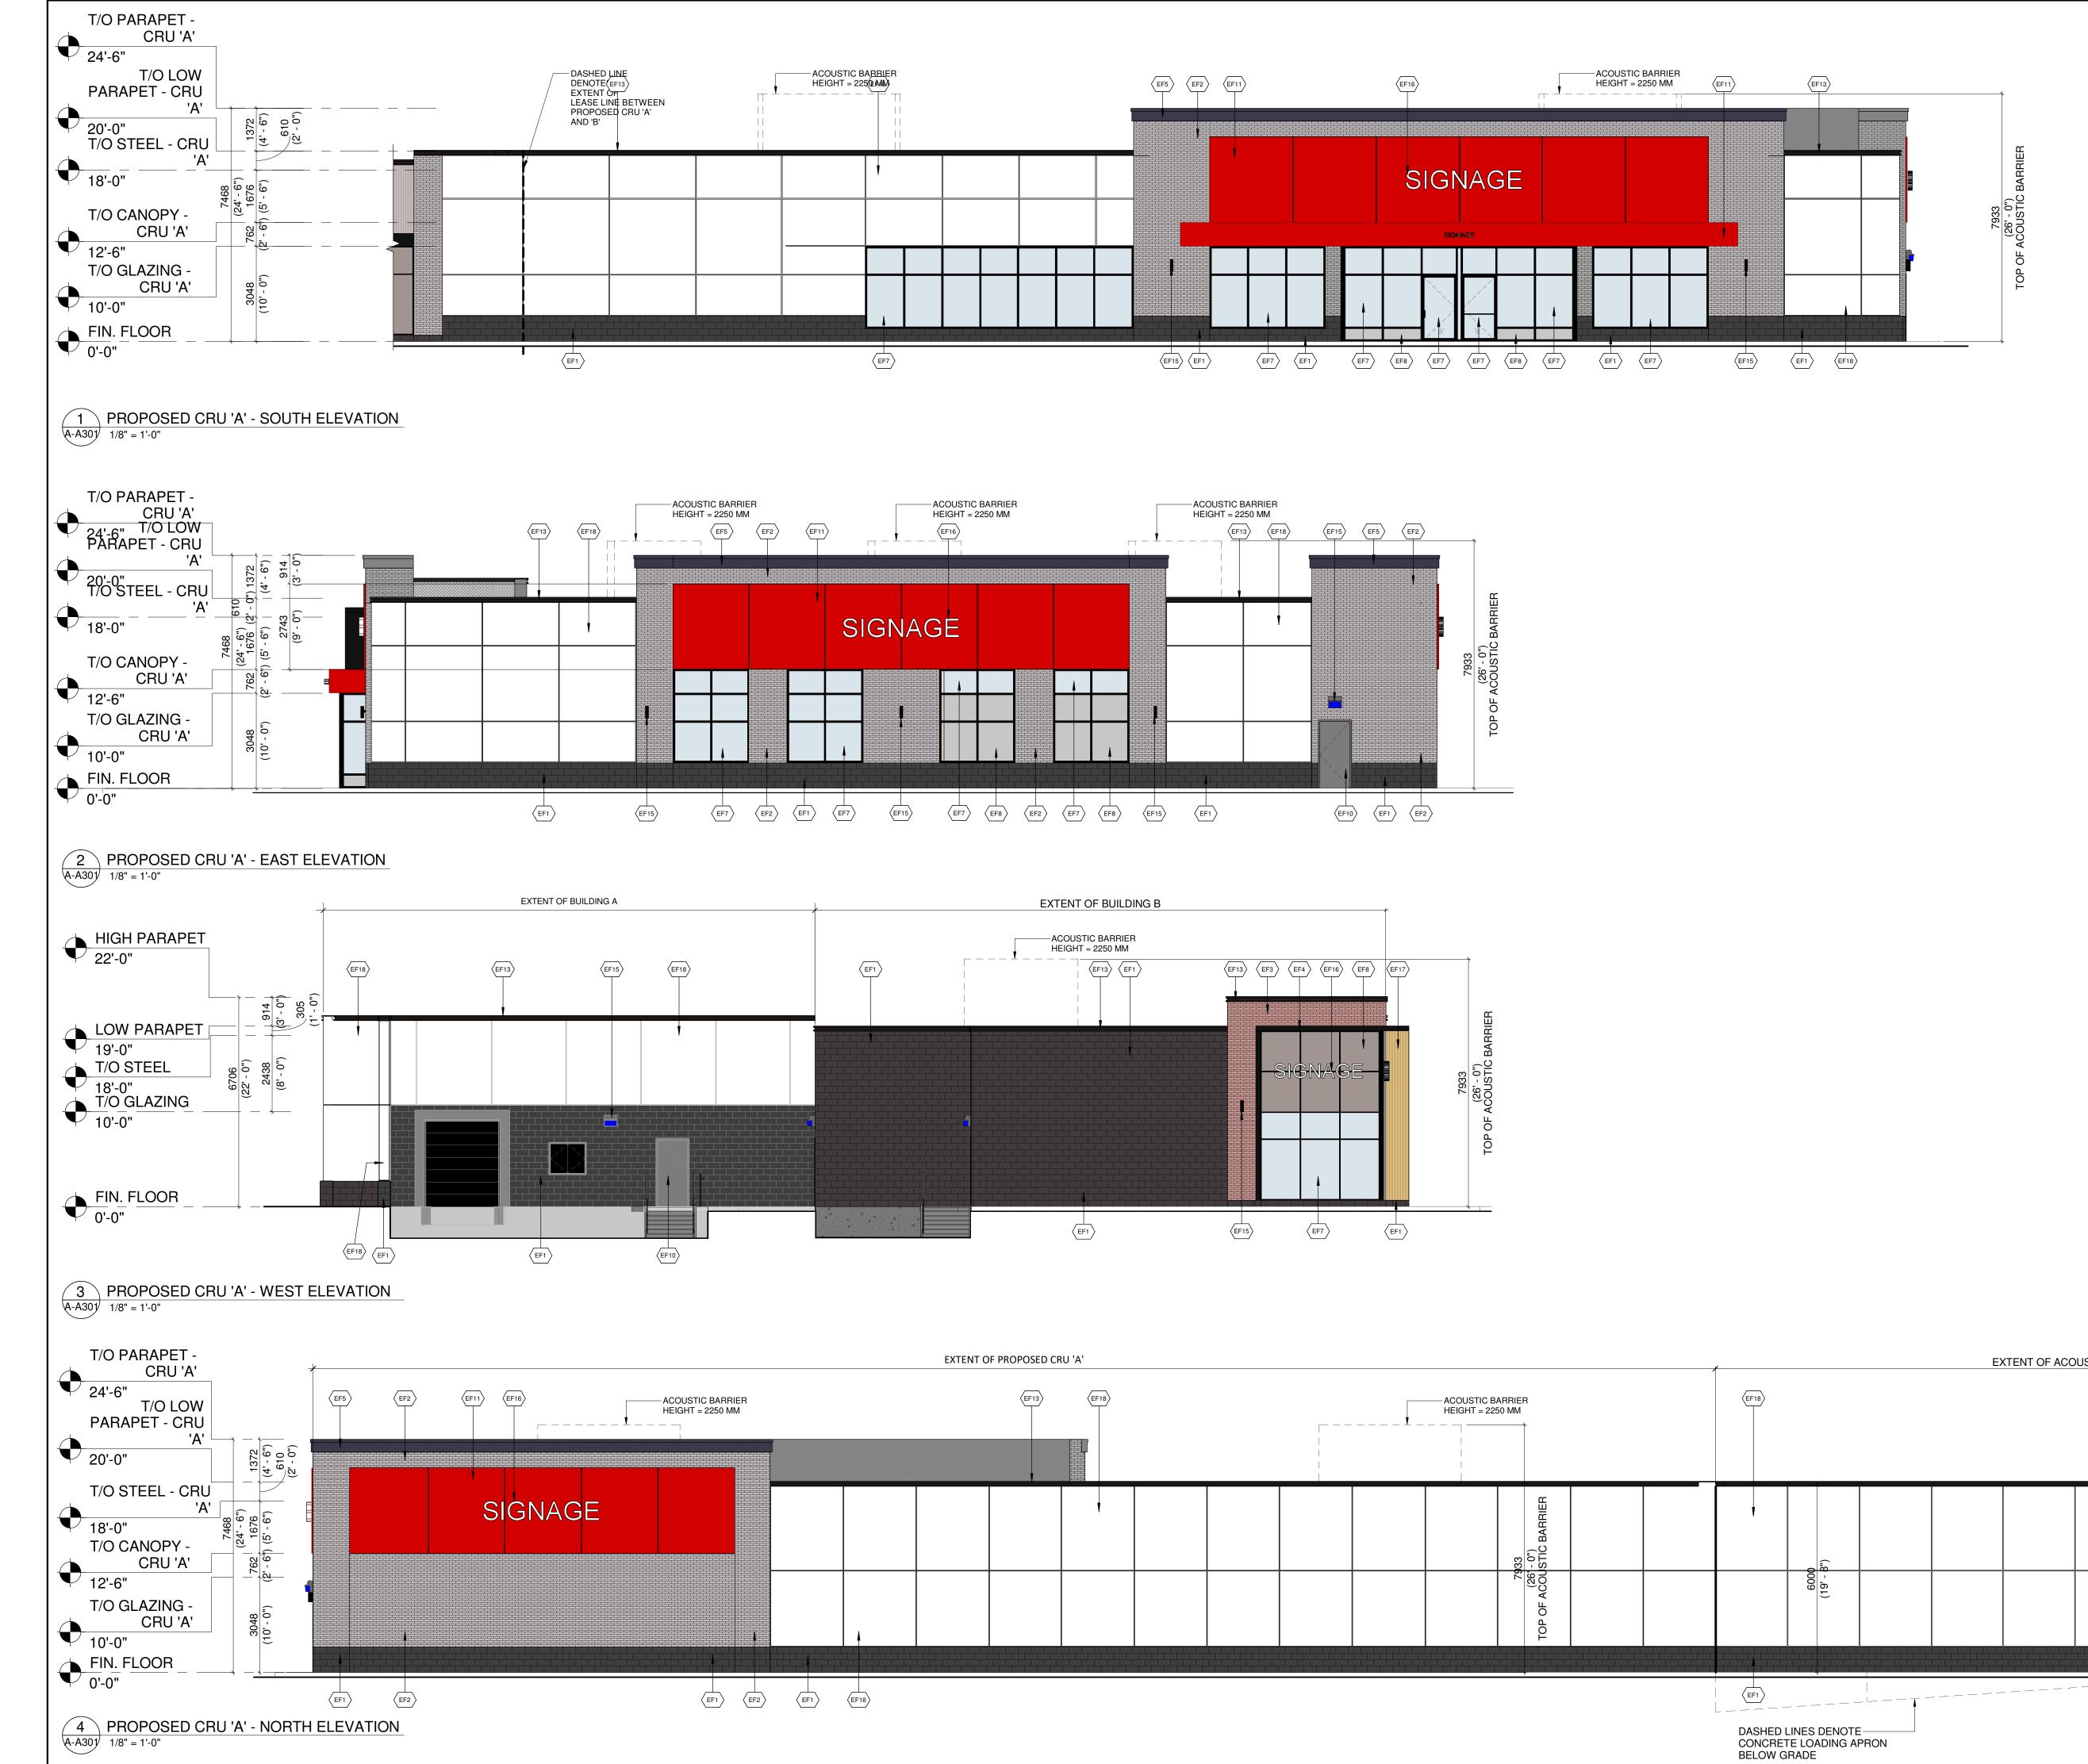

DRAWING

| EF1        | OR FINISH SCHEDULE                                                                                                                                                                                                                                                                                              | FLEISCHER                                                                                                                                                                                                                                                                                                                                                                                                                                                                                                               |
|------------|-----------------------------------------------------------------------------------------------------------------------------------------------------------------------------------------------------------------------------------------------------------------------------------------------------------------|-------------------------------------------------------------------------------------------------------------------------------------------------------------------------------------------------------------------------------------------------------------------------------------------------------------------------------------------------------------------------------------------------------------------------------------------------------------------------------------------------------------------------|
|            | ARCHITECTURAL CONCRETE BLOCK:<br>COLOUR: DARK GREY                                                                                                                                                                                                                                                              | Turner Fleischer Architects Inc.<br>67 Lesmill Road                                                                                                                                                                                                                                                                                                                                                                                                                                                                     |
| EF2        | CLAY BRICK:<br>COLOUR: GREY                                                                                                                                                                                                                                                                                     | 67 Lesmil Road<br>Toronto, ON, M3B 2T8<br>T 416 425 2222<br>turnerfleischer.com                                                                                                                                                                                                                                                                                                                                                                                                                                         |
| EF3        | CLAY BRICK:<br>COLOUR: RED                                                                                                                                                                                                                                                                                      | This drawing, as an instrument of service, is provided by and is the property of Turner Fleischer<br>Architects Inc. The contractor must verify and accept responsibility for all dimensions and conditions<br>on site and must notify Turner Fleischer Architects Inc. of any variations from the supplied<br>information. This drawing is not to be scaled. The architect is not responsible for the accuracy of<br>survey, structural, mechanical, electrical, etc., information shown on this drawing. Refer to the |
| EF4        | ALUMINUM COMPOSITE PANELS:<br>COLOUR: BLACK                                                                                                                                                                                                                                                                     | appropriate consultant's drawings before proceeding with the work. Construction must conform to all<br>applicable codes and requirements of authorities having jurisdiction. The contractor working from<br>drawings not specifically marked 'For Construction' must assume full responsibility and bear costs<br>for any corrections or damages resulting from his work.                                                                                                                                               |
| EF5        | EIFS CORNICE:<br>COLOUR: GREY                                                                                                                                                                                                                                                                                   |                                                                                                                                                                                                                                                                                                                                                                                                                                                                                                                         |
| EF6        | VERTICAL METAL SIDING<br>COLOUR: GREY                                                                                                                                                                                                                                                                           |                                                                                                                                                                                                                                                                                                                                                                                                                                                                                                                         |
| <b>EF7</b> | GLAZED DOORS & WINDOWS:<br>CLEAR LOW E GLAZING IN<br>COLOUR: BLACK ANODIZED ALUMINUM MULLIONS<br>THERMALLY BROKEN ALUMINUM FRAMES                                                                                                                                                                               |                                                                                                                                                                                                                                                                                                                                                                                                                                                                                                                         |
| <b>EF8</b> | SPANDREL GLAZED DOORS & WINDOWS:<br>BLACK ANODIZED ALUMINUM FRAMES<br>CLEAR GLASS UNIT WITH CUSTOM COLOUR<br>COATING ON INBOARD SURFACE OF OUTERLITE<br>(TEMPERED GLASS TO BE USED AT DOORS AND<br>SIDELIGHTS)<br>C/W INSULATED BACKSPAN, INTERIOR FINISHED<br>WITH STUDS AND GYPSUM WALL BOARD<br>COLOUR: GREY |                                                                                                                                                                                                                                                                                                                                                                                                                                                                                                                         |
| <b>EF9</b> | FILLER PANEL:<br>1/8" THICK ANODIZED ALUMINUM<br>COLOUR: CHARCOAL<br>REFER TO WINDOW SCHEDULE FOR SIZE                                                                                                                                                                                                          |                                                                                                                                                                                                                                                                                                                                                                                                                                                                                                                         |
| (EF10)     | H.M. DOORS & FRAMES:<br>PREFINISHED HOLLOW METAL DOORS AND<br>FRAMES PAINTED TO MATCH:                                                                                                                                                                                                                          |                                                                                                                                                                                                                                                                                                                                                                                                                                                                                                                         |
| (EF11)     | ALUMINUM COMPOSITE PANEL:<br>COLOUR: RED                                                                                                                                                                                                                                                                        |                                                                                                                                                                                                                                                                                                                                                                                                                                                                                                                         |
| (EF12)     | PREFINISHED METAL CAP FLASHING:<br>COLOUR: BLACK                                                                                                                                                                                                                                                                |                                                                                                                                                                                                                                                                                                                                                                                                                                                                                                                         |
| EF13       | ACM CORNICE:<br>BLACK                                                                                                                                                                                                                                                                                           |                                                                                                                                                                                                                                                                                                                                                                                                                                                                                                                         |
| (EF14)     | SCUPPER:<br>COLOUR: TO MATCH PREFINISHED METAL<br>CAP FLASHING TO MATCH ADJACENT<br>MATERIAL                                                                                                                                                                                                                    |                                                                                                                                                                                                                                                                                                                                                                                                                                                                                                                         |
| EF15       | LIGHT FIXTURE:<br>REFER TO ELEC. SPEC. FOR LIGHT FIXTURE<br>C/W 5/8" EXTERIOR GRADE PLAYWOOD<br>BACKING                                                                                                                                                                                                         |                                                                                                                                                                                                                                                                                                                                                                                                                                                                                                                         |
| EF16       | EXTERIOR SIGNAGE:<br>SIGNAGE TO BE PROVIDED BY AND INSTALLED<br>BY TENANT. G.C. TO INSTALL 5/8" PLYWOOD<br>BACKING FOR FUTURE MOUNTING OF<br>SIGNAGE. SIGNAGE CONDUIT ROUGH-OUTS TO<br>BE COORDINATED WITH TENANT.                                                                                              |                                                                                                                                                                                                                                                                                                                                                                                                                                                                                                                         |
| (EF17)     | VERTICAL ALUMINUM SIDING:<br>COLOUR: WOOD GRAIN                                                                                                                                                                                                                                                                 |                                                                                                                                                                                                                                                                                                                                                                                                                                                                                                                         |
| EF18       | EIFS:<br>COLOUR: WHITE                                                                                                                                                                                                                                                                                          |                                                                                                                                                                                                                                                                                                                                                                                                                                                                                                                         |
|            |                                                                                                                                                                                                                                                                                                                 | 2     2023-10-04     ISSUED FOR SITE PLAN CONTROL APPLICATION #02     NFP       1     2023-04-28     ISSUED FOR SITE PLAN CONTROL APPLICATION     NFP                                                                                                                                                                                                                                                                                                                                                                   |
| ARRIER     |                                                                                                                                                                                                                                                                                                                 | # DATE DESCRIPTION BY                                                                                                                                                                                                                                                                                                                                                                                                                                                                                                   |
| ARRIER     | (EF13)                                                                                                                                                                                                                                                                                                          | # DATE DESCRIPTION BY                                                                                                                                                                                                                                                                                                                                                                                                                                                                                                   |
| ARRIER     |                                                                                                                                                                                                                                                                                                                 | # DATE DESCRIPTION BY   Choice<br>Project Ref<br>Project   PROJECT PROPOSED COMMERCIAL RETAIL<br>PLAZA   3850 CAMBRIAN ROAD,<br>OTTAWA, ON                                                                                                                                                                                                                                                                                                                                                                              |
|            | (FF13)<br>(EF13)<br>(10, -11, -1, -1, -1, -1, -1, -1, -1, -1, -                                                                                                                                                                                                                                                 | # DATE DESCRIPTION BY   Choice<br>Project Choice<br>Properties   PROJECT PROPOSED COMMERCIAL RETAIL<br>PLAZA   3850 CAMBRIAN ROAD,<br>OTTAWA, ON                                                                                                                                                                                                                                                                                                                                                                        |

| EXTERIO               | OR FINISH SCHEDULE                                                                                                                                                                                                                                                                                              |
|-----------------------|-----------------------------------------------------------------------------------------------------------------------------------------------------------------------------------------------------------------------------------------------------------------------------------------------------------------|
| $\langle EF1 \rangle$ | ARCHITECTURAL CONCRETE BLOCK:<br>COLOUR: DARK GREY                                                                                                                                                                                                                                                              |
| EF2                   | CLAY BRICK:<br>COLOUR: GREY                                                                                                                                                                                                                                                                                     |
| EF3                   | CLAY BRICK:<br>COLOUR: RED                                                                                                                                                                                                                                                                                      |
| EF4                   | ALUMINUM COMPOSITE PANELS:<br>COLOUR: BLACK                                                                                                                                                                                                                                                                     |
| EF5                   | EIFS CORNICE:<br>COLOUR: GREY                                                                                                                                                                                                                                                                                   |
| KEF6                  | VERTICAL METAL SIDING<br>COLOUR: GREY                                                                                                                                                                                                                                                                           |
| EF7                   | GLAZED DOORS & WINDOWS:<br>CLEAR LOW E GLAZING IN<br>COLOUR: BLACK ANODIZED ALUMINUM MULLIONS<br>THERMALLY BROKEN ALUMINUM FRAMES                                                                                                                                                                               |
| EF8                   | SPANDREL GLAZED DOORS & WINDOWS:<br>BLACK ANODIZED ALUMINUM FRAMES<br>CLEAR GLASS UNIT WITH CUSTOM COLOUR<br>COATING ON INBOARD SURFACE OF OUTERLITE<br>(TEMPERED GLASS TO BE USED AT DOORS AND<br>SIDELIGHTS)<br>C/W INSULATED BACKSPAN, INTERIOR FINISHED<br>WITH STUDS AND GYPSUM WALL BOARD<br>COLOUR: GREY |
| EF9                   | FILLER PANEL:<br>1/8" THICK ANODIZED ALUMINUM<br>COLOUR: CHARCOAL<br>REFER TO WINDOW SCHEDULE FOR SIZE                                                                                                                                                                                                          |
| (EF10)                | H.M. DOORS & FRAMES:<br>PREFINISHED HOLLOW METAL DOORS AND<br>FRAMES PAINTED TO MATCH:                                                                                                                                                                                                                          |
| (EF11)                | ALUMINUM COMPOSITE PANEL:<br>COLOUR: RED                                                                                                                                                                                                                                                                        |
| EF12                  | PREFINISHED METAL CAP FLASHING:<br>COLOUR: BLACK                                                                                                                                                                                                                                                                |
| EF13                  | ACM CORNICE:<br>BLACK                                                                                                                                                                                                                                                                                           |
| (EF14)                | SCUPPER:<br>COLOUR: TO MATCH PREFINISHED METAL<br>CAP FLASHING TO MATCH ADJACENT<br>MATERIAL                                                                                                                                                                                                                    |
| EF15                  | LIGHT FIXTURE:<br>REFER TO ELEC. SPEC. FOR LIGHT FIXTURE<br>C/W 5/8" EXTERIOR GRADE PLAYWOOD<br>BACKING                                                                                                                                                                                                         |
| EF16                  | EXTERIOR SIGNAGE:<br>SIGNAGE TO BE PROVIDED BY AND INSTALLED<br>BY TENANT. G.C. TO INSTALL 5/8" PLYWOOD<br>BACKING FOR FUTURE MOUNTING OF<br>SIGNAGE. SIGNAGE CONDUIT ROUGH-OUTS TO<br>BE COORDINATED WITH TENANT.                                                                                              |
| EF17                  | VERTICAL ALUMINUM SIDING:<br>COLOUR: WOOD GRAIN                                                                                                                                                                                                                                                                 |
| EF18                  | EIFS:<br>COLOUR: WHITE                                                                                                                                                                                                                                                                                          |
|                       |                                                                                                                                                                                                                                                                                                                 |