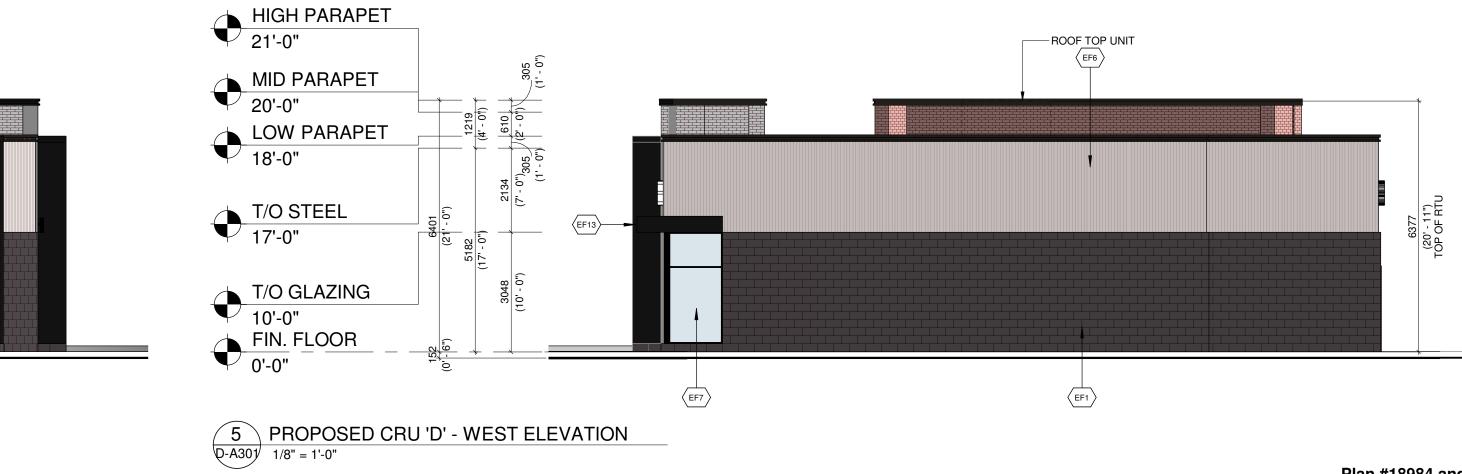

PROJECT NO. 21.327P01 PROJECT DATE 2023-01-31 DRAWN BY NFP CHECKED BY DEM SCALE 1/8" = 1'-0"

1GROUND FLOOR PLAN - BUILDINGC-A1011/8" = 1'-0"

2 PROPOSED CRU 'C' - SOUTH ELEVATION C-A301 1/8" = 1'-0"

1 PROPOSED CRU 'C' - NORTH ELEVATION C-A301 1/8" = 1'-0"

1 GROUND FLOOR PLAN - (BUILDING D) D-A101 1/8" = 1'-0"

| EF1  | ARCHITECTURAL CONCRETE BLOCK:<br>COLOUR: DARK GREY                                                                                                                                                                                                                                                              |
|------|-----------------------------------------------------------------------------------------------------------------------------------------------------------------------------------------------------------------------------------------------------------------------------------------------------------------|
| EF2  | CLAY BRICK:<br>COLOUR: GREY                                                                                                                                                                                                                                                                                     |
| EF3  | CLAY BRICK:<br>COLOUR: RED                                                                                                                                                                                                                                                                                      |
| EF4  | ALUMINUM COMPOSITE PANELS:<br>COLOUR: BLACK                                                                                                                                                                                                                                                                     |
| EF5  | EIFS CORNICE:<br>COLOUR: GREY                                                                                                                                                                                                                                                                                   |
| EF6  | VERTICAL METAL SIDING<br>COLOUR: GREY                                                                                                                                                                                                                                                                           |
| EF7  | GLAZED DOORS & WINDOWS:<br>CLEAR LOW E GLAZING IN<br>COLOUR: BLACK ANODIZED ALUMINUM MULLIONS<br>THERMALLY BROKEN ALUMINUM FRAMES                                                                                                                                                                               |
| EF8  | SPANDREL GLAZED DOORS & WINDOWS:<br>BLACK ANODIZED ALUMINUM FRAMES<br>CLEAR GLASS UNIT WITH CUSTOM COLOUR<br>COATING ON INBOARD SURFACE OF OUTERLITE<br>(TEMPERED GLASS TO BE USED AT DOORS AND<br>SIDELIGHTS)<br>C/W INSULATED BACKSPAN, INTERIOR FINISHED<br>WITH STUDS AND GYPSUM WALL BOARD<br>COLOUR: GREY |
| EF9  | FILLER PANEL:<br>1/8" THICK ANODIZED ALUMINUM<br>COLOUR: CHARCOAL<br>REFER TO WINDOW SCHEDULE FOR SIZE                                                                                                                                                                                                          |
| EF10 | H.M. DOORS & FRAMES:<br>PREFINISHED HOLLOW METAL DOORS AND<br>FRAMES PAINTED TO MATCH:                                                                                                                                                                                                                          |
| EF11 | ALUMINUM COMPOSITE PANEL:<br>COLOUR: RED                                                                                                                                                                                                                                                                        |
| EF12 | PREFINISHED METAL CAP FLASHING:<br>COLOUR: BLACK                                                                                                                                                                                                                                                                |
| EF13 | ACM CORNICE:<br>BLACK                                                                                                                                                                                                                                                                                           |
| EF14 | SCUPPER:<br>COLOUR: TO MATCH PREFINISHED METAL<br>CAP FLASHING TO MATCH ADJACENT<br>MATERIAL                                                                                                                                                                                                                    |
| EF15 | LIGHT FIXTURE:<br>REFER TO ELEC. SPEC. FOR LIGHT FIXTURE<br>C/W 5/8" EXTERIOR GRADE PLAYWOOD<br>BACKING                                                                                                                                                                                                         |
| EF16 | EXTERIOR SIGNAGE:<br>SIGNAGE TO BE PROVIDED BY AND INSTALLED<br>BY TENANT. G.C. TO INSTALL 5/8" PLYWOOD<br>BACKING FOR FUTURE MOUNTING OF<br>SIGNAGE. SIGNAGE CONDUIT ROUGH-OUTS TO<br>BE COORDINATED WITH TENANT.                                                                                              |
| EF17 | VERTICAL ALUMINUM SIDING:<br>COLOUR: WOOD GRAIN                                                                                                                                                                                                                                                                 |
| EF18 | EIFS:<br>COLOUR: WHITE                                                                                                                                                                                                                                                                                          |
|      |                                                                                                                                                                                                                                                                                                                 |