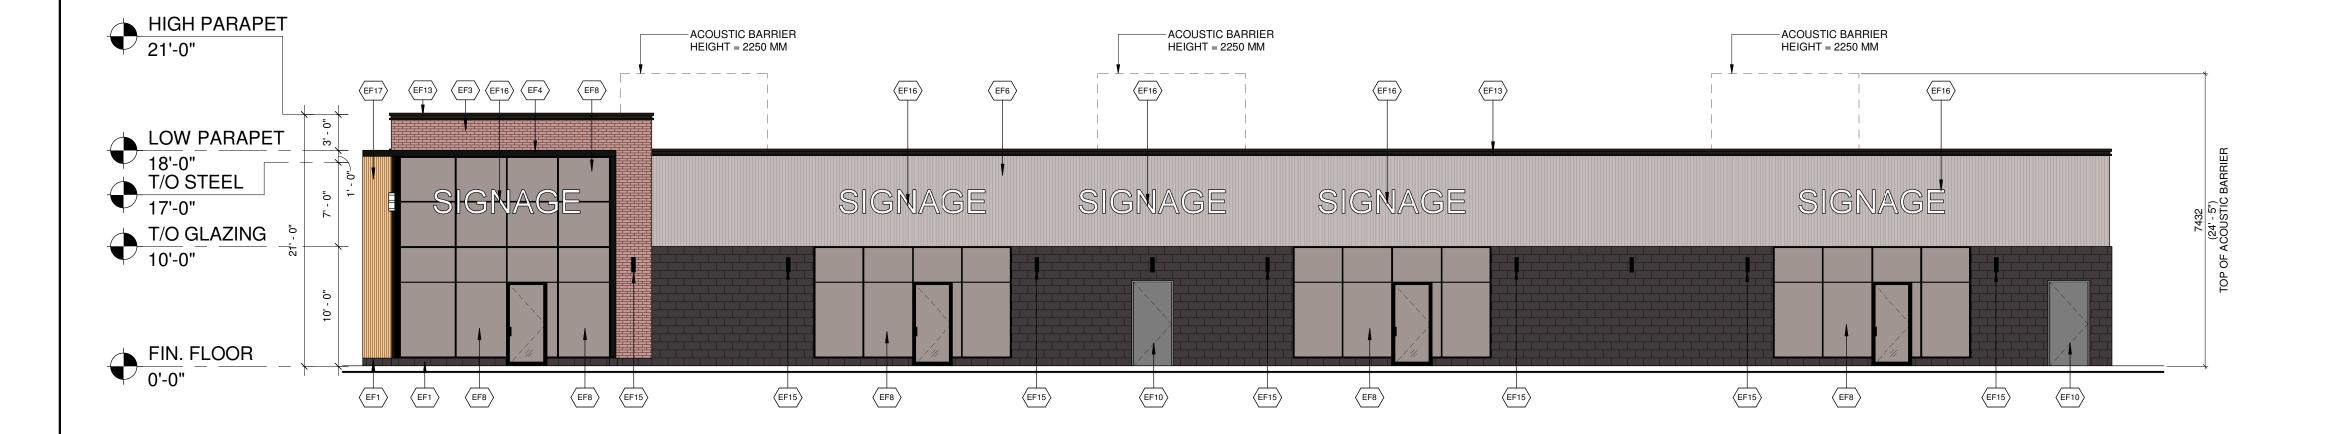

PROJECT NO. 21.327P01 PROJECT DATE 2023-01-31 DRAWN BY NFP CHECKED BY DEM SCALE 1/8" = 1'-0"

1GROUND FLOOR PLAN - BUILDINGC-A1011/8" = 1'-0"

2 PROPOSED CRU 'C' - SOUTH ELEVATION C-A301 1/8" = 1'-0"

1 PROPOSED CRU 'C' - NORTH ELEVATION C-A301 1/8" = 1'-0"