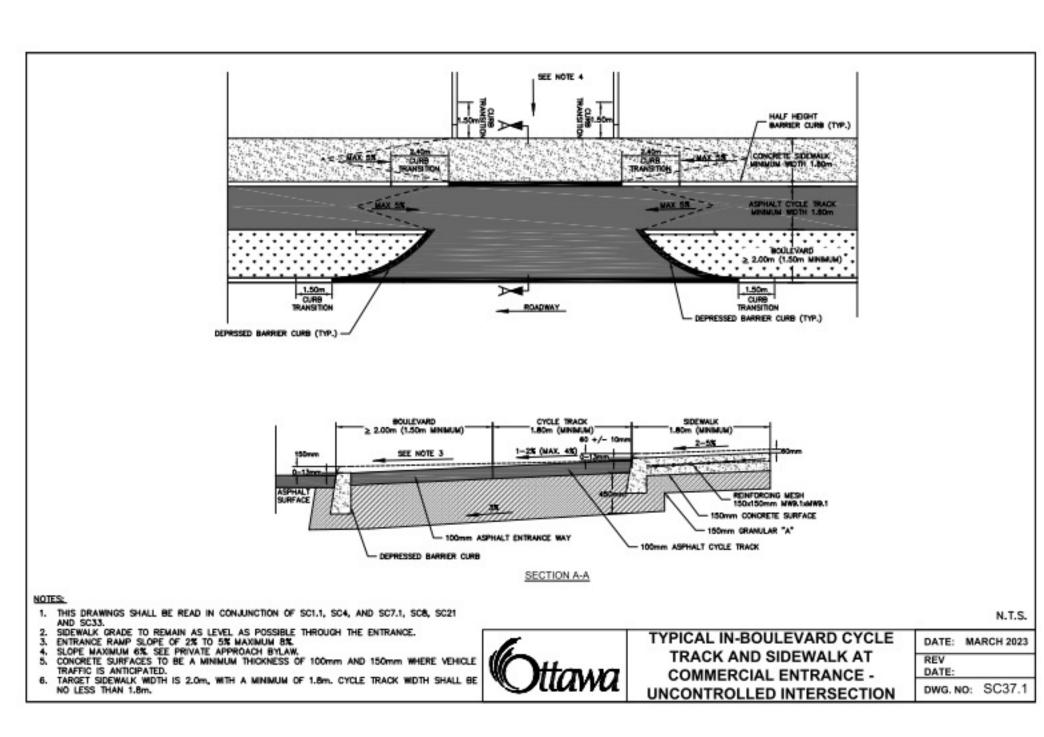

### ARCHITECTS

LANDSCAPE ARCHITECT 368 Oxford Street East London, ON N6A 1V7 Barry Murphy 519-667-3322 Barry@rkla.ca

TYPICAL IN-BOULEVARD CYCLE TRACK AND SIDEWALK AT COMMERCIAL ENTRANCE - UNCONTROLLED

This drawing, as an instrument of service, is provided by and is the property of Turner Fleischer Architects Inc. The contractor must verify and accept responsibility for all dimensions and conditions on site and must notify Turner Fleischer Architects Inc. of any variations from the supplied information. This drawing is not to be scaled. The architect is not responsible for the accuracy of survey, structural, mechanical, electrical, etc., information shown on this drawing. Refer to the appropriate consultant's drawings before proceeding with the work. Construction must conform to all applicable codes and requirements of authorities having jurisdiction. The contractor working from drawings not specifically marked 'For Construction' must assume full responsibility and bear costs for any corrections or damages resulting from his work.