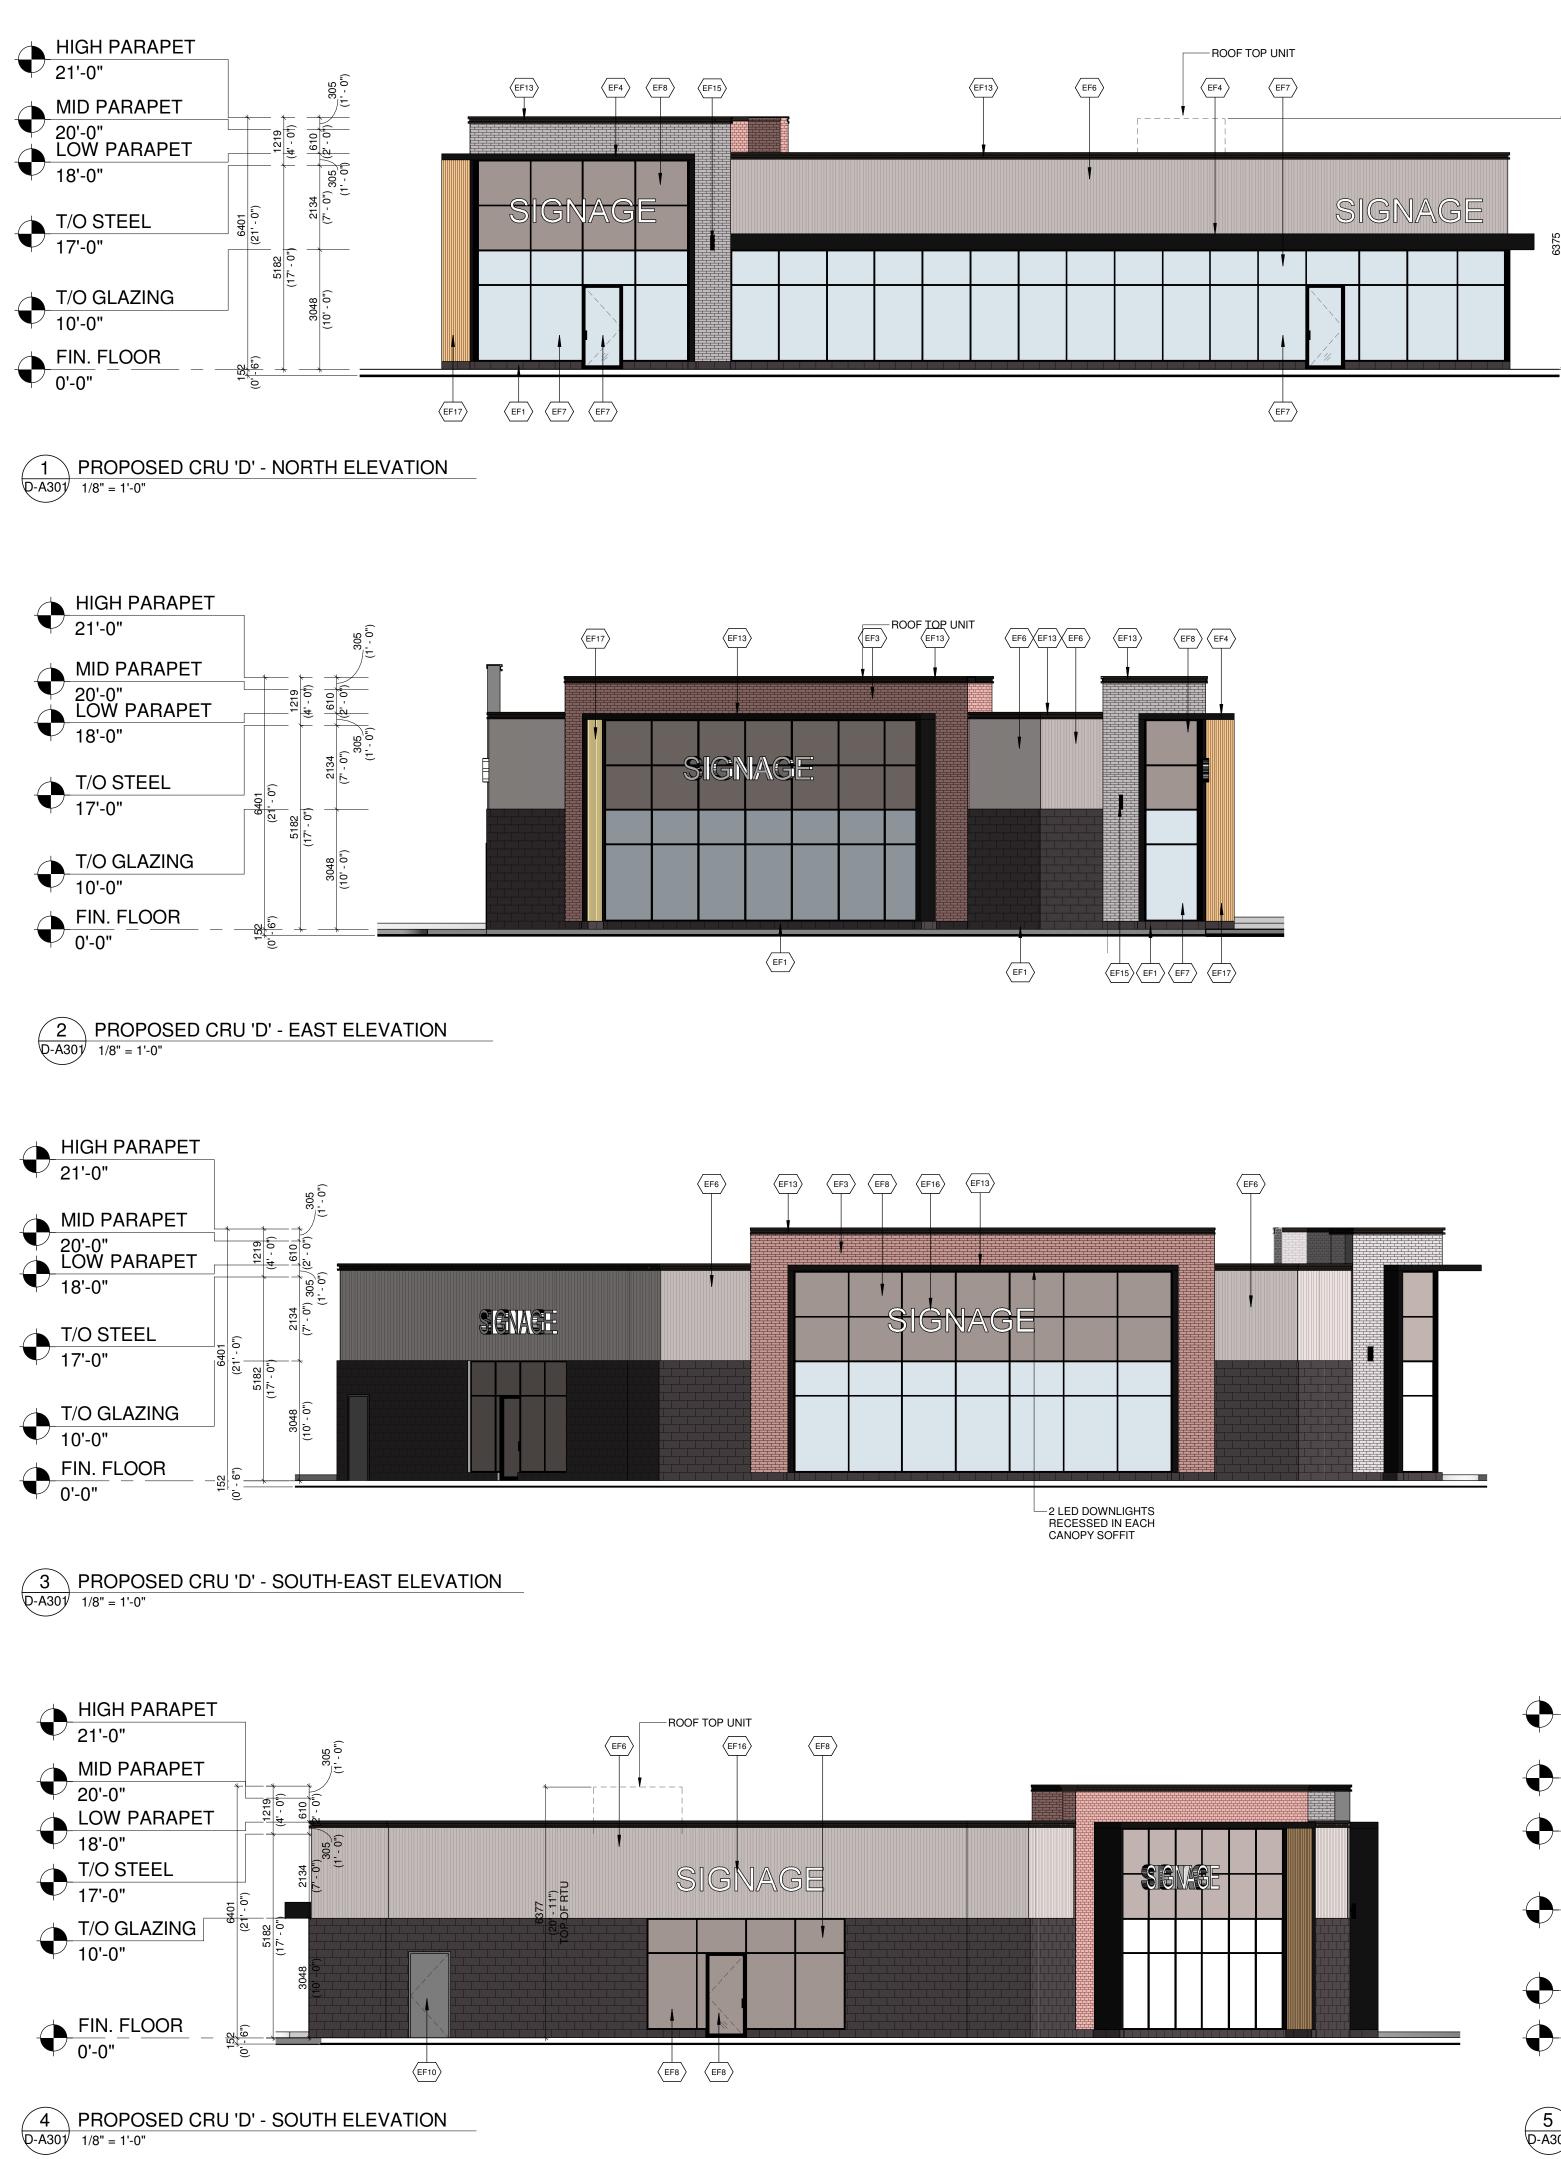

DRAWING

| EF1        | OR FINISH SCHEDULE                                                                                                                                                                                                                                                                                              | FLEISCHER                                                                                                                                                                                                                                                                                                                                                                                                                                                                                                               |
|------------|-----------------------------------------------------------------------------------------------------------------------------------------------------------------------------------------------------------------------------------------------------------------------------------------------------------------|-------------------------------------------------------------------------------------------------------------------------------------------------------------------------------------------------------------------------------------------------------------------------------------------------------------------------------------------------------------------------------------------------------------------------------------------------------------------------------------------------------------------------|
|            | ARCHITECTURAL CONCRETE BLOCK:<br>COLOUR: DARK GREY                                                                                                                                                                                                                                                              | Turner Fleischer Architects Inc.<br>67 Lesmill Road                                                                                                                                                                                                                                                                                                                                                                                                                                                                     |
| EF2        | CLAY BRICK:<br>COLOUR: GREY                                                                                                                                                                                                                                                                                     | 67 Lesmil Road<br>Toronto, ON, M3B 2T8<br>T 416 425 2222<br>turnerfleischer.com                                                                                                                                                                                                                                                                                                                                                                                                                                         |
| EF3        | CLAY BRICK:<br>COLOUR: RED                                                                                                                                                                                                                                                                                      | This drawing, as an instrument of service, is provided by and is the property of Turner Fleischer<br>Architects Inc. The contractor must verify and accept responsibility for all dimensions and conditions<br>on site and must notify Turner Fleischer Architects Inc. of any variations from the supplied<br>information. This drawing is not to be scaled. The architect is not responsible for the accuracy of<br>survey, structural, mechanical, electrical, etc., information shown on this drawing. Refer to the |
| EF4        | ALUMINUM COMPOSITE PANELS:<br>COLOUR: BLACK                                                                                                                                                                                                                                                                     | appropriate consultant's drawings before proceeding with the work. Construction must conform to all<br>applicable codes and requirements of authorities having jurisdiction. The contractor working from<br>drawings not specifically marked 'For Construction' must assume full responsibility and bear costs<br>for any corrections or damages resulting from his work.                                                                                                                                               |
| EF5        | EIFS CORNICE:<br>COLOUR: GREY                                                                                                                                                                                                                                                                                   |                                                                                                                                                                                                                                                                                                                                                                                                                                                                                                                         |
| EF6        | VERTICAL METAL SIDING<br>COLOUR: GREY                                                                                                                                                                                                                                                                           |                                                                                                                                                                                                                                                                                                                                                                                                                                                                                                                         |
| <b>EF7</b> | GLAZED DOORS & WINDOWS:<br>CLEAR LOW E GLAZING IN<br>COLOUR: BLACK ANODIZED ALUMINUM MULLIONS<br>THERMALLY BROKEN ALUMINUM FRAMES                                                                                                                                                                               |                                                                                                                                                                                                                                                                                                                                                                                                                                                                                                                         |
| <b>EF8</b> | SPANDREL GLAZED DOORS & WINDOWS:<br>BLACK ANODIZED ALUMINUM FRAMES<br>CLEAR GLASS UNIT WITH CUSTOM COLOUR<br>COATING ON INBOARD SURFACE OF OUTERLITE<br>(TEMPERED GLASS TO BE USED AT DOORS AND<br>SIDELIGHTS)<br>C/W INSULATED BACKSPAN, INTERIOR FINISHED<br>WITH STUDS AND GYPSUM WALL BOARD<br>COLOUR: GREY |                                                                                                                                                                                                                                                                                                                                                                                                                                                                                                                         |
| <b>EF9</b> | FILLER PANEL:<br>1/8" THICK ANODIZED ALUMINUM<br>COLOUR: CHARCOAL<br>REFER TO WINDOW SCHEDULE FOR SIZE                                                                                                                                                                                                          |                                                                                                                                                                                                                                                                                                                                                                                                                                                                                                                         |
| (EF10)     | H.M. DOORS & FRAMES:<br>PREFINISHED HOLLOW METAL DOORS AND<br>FRAMES PAINTED TO MATCH:                                                                                                                                                                                                                          |                                                                                                                                                                                                                                                                                                                                                                                                                                                                                                                         |
| (EF11)     | ALUMINUM COMPOSITE PANEL:<br>COLOUR: RED                                                                                                                                                                                                                                                                        |                                                                                                                                                                                                                                                                                                                                                                                                                                                                                                                         |
| (EF12)     | PREFINISHED METAL CAP FLASHING:<br>COLOUR: BLACK                                                                                                                                                                                                                                                                |                                                                                                                                                                                                                                                                                                                                                                                                                                                                                                                         |
| EF13       | ACM CORNICE:<br>BLACK                                                                                                                                                                                                                                                                                           |                                                                                                                                                                                                                                                                                                                                                                                                                                                                                                                         |
| (EF14)     | SCUPPER:<br>COLOUR: TO MATCH PREFINISHED METAL<br>CAP FLASHING TO MATCH ADJACENT<br>MATERIAL                                                                                                                                                                                                                    |                                                                                                                                                                                                                                                                                                                                                                                                                                                                                                                         |
| EF15       | LIGHT FIXTURE:<br>REFER TO ELEC. SPEC. FOR LIGHT FIXTURE<br>C/W 5/8" EXTERIOR GRADE PLAYWOOD<br>BACKING                                                                                                                                                                                                         |                                                                                                                                                                                                                                                                                                                                                                                                                                                                                                                         |
| EF16       | EXTERIOR SIGNAGE:<br>SIGNAGE TO BE PROVIDED BY AND INSTALLED<br>BY TENANT. G.C. TO INSTALL 5/8" PLYWOOD<br>BACKING FOR FUTURE MOUNTING OF<br>SIGNAGE. SIGNAGE CONDUIT ROUGH-OUTS TO<br>BE COORDINATED WITH TENANT.                                                                                              |                                                                                                                                                                                                                                                                                                                                                                                                                                                                                                                         |
| (EF17)     | VERTICAL ALUMINUM SIDING:<br>COLOUR: WOOD GRAIN                                                                                                                                                                                                                                                                 |                                                                                                                                                                                                                                                                                                                                                                                                                                                                                                                         |
| EF18       | EIFS:<br>COLOUR: WHITE                                                                                                                                                                                                                                                                                          |                                                                                                                                                                                                                                                                                                                                                                                                                                                                                                                         |
|            |                                                                                                                                                                                                                                                                                                                 | 2     2023-10-04     ISSUED FOR SITE PLAN CONTROL APPLICATION #02     NFP       1     2023-04-28     ISSUED FOR SITE PLAN CONTROL APPLICATION     NFP                                                                                                                                                                                                                                                                                                                                                                   |
| ARRIER     |                                                                                                                                                                                                                                                                                                                 | # DATE DESCRIPTION BY                                                                                                                                                                                                                                                                                                                                                                                                                                                                                                   |
| ARRIER     | (EF13)                                                                                                                                                                                                                                                                                                          | # DATE DESCRIPTION BY                                                                                                                                                                                                                                                                                                                                                                                                                                                                                                   |
| ARRIER     |                                                                                                                                                                                                                                                                                                                 | # DATE DESCRIPTION BY   Choice<br>Project Ref<br>Project   PROJECT PROPOSED COMMERCIAL RETAIL<br>PLAZA   3850 CAMBRIAN ROAD,<br>OTTAWA, ON                                                                                                                                                                                                                                                                                                                                                                              |
|            | (FF13)<br>(EF13)<br>(10, -11, -1, -1, -1, -1, -1, -1, -1, -1, -                                                                                                                                                                                                                                                 | # DATE DESCRIPTION BY   Choice<br>Project Choice<br>Properties   PROJECT PROPOSED COMMERCIAL RETAIL<br>PLAZA   3850 CAMBRIAN ROAD,<br>OTTAWA, ON                                                                                                                                                                                                                                                                                                                                                                        |

| EXTERIO               | OR FINISH SCHEDULE                                                                                                                                                                                                                                                                                              |
|-----------------------|-----------------------------------------------------------------------------------------------------------------------------------------------------------------------------------------------------------------------------------------------------------------------------------------------------------------|
| $\langle EF1 \rangle$ | ARCHITECTURAL CONCRETE BLOCK:<br>COLOUR: DARK GREY                                                                                                                                                                                                                                                              |
| EF2                   | CLAY BRICK:<br>COLOUR: GREY                                                                                                                                                                                                                                                                                     |
| EF3                   | CLAY BRICK:<br>COLOUR: RED                                                                                                                                                                                                                                                                                      |
| EF4                   | ALUMINUM COMPOSITE PANELS:<br>COLOUR: BLACK                                                                                                                                                                                                                                                                     |
| EF5                   | EIFS CORNICE:<br>COLOUR: GREY                                                                                                                                                                                                                                                                                   |
| KEF6                  | VERTICAL METAL SIDING<br>COLOUR: GREY                                                                                                                                                                                                                                                                           |
| EF7                   | GLAZED DOORS & WINDOWS:<br>CLEAR LOW E GLAZING IN<br>COLOUR: BLACK ANODIZED ALUMINUM MULLIONS<br>THERMALLY BROKEN ALUMINUM FRAMES                                                                                                                                                                               |
| EF8                   | SPANDREL GLAZED DOORS & WINDOWS:<br>BLACK ANODIZED ALUMINUM FRAMES<br>CLEAR GLASS UNIT WITH CUSTOM COLOUR<br>COATING ON INBOARD SURFACE OF OUTERLITE<br>(TEMPERED GLASS TO BE USED AT DOORS AND<br>SIDELIGHTS)<br>C/W INSULATED BACKSPAN, INTERIOR FINISHED<br>WITH STUDS AND GYPSUM WALL BOARD<br>COLOUR: GREY |
| EF9                   | FILLER PANEL:<br>1/8" THICK ANODIZED ALUMINUM<br>COLOUR: CHARCOAL<br>REFER TO WINDOW SCHEDULE FOR SIZE                                                                                                                                                                                                          |
| (EF10)                | H.M. DOORS & FRAMES:<br>PREFINISHED HOLLOW METAL DOORS AND<br>FRAMES PAINTED TO MATCH:                                                                                                                                                                                                                          |
| (EF11)                | ALUMINUM COMPOSITE PANEL:<br>COLOUR: RED                                                                                                                                                                                                                                                                        |
| EF12                  | PREFINISHED METAL CAP FLASHING:<br>COLOUR: BLACK                                                                                                                                                                                                                                                                |
| EF13                  | ACM CORNICE:<br>BLACK                                                                                                                                                                                                                                                                                           |
| (EF14)                | SCUPPER:<br>COLOUR: TO MATCH PREFINISHED METAL<br>CAP FLASHING TO MATCH ADJACENT<br>MATERIAL                                                                                                                                                                                                                    |
| EF15                  | LIGHT FIXTURE:<br>REFER TO ELEC. SPEC. FOR LIGHT FIXTURE<br>C/W 5/8" EXTERIOR GRADE PLAYWOOD<br>BACKING                                                                                                                                                                                                         |
| EF16                  | EXTERIOR SIGNAGE:<br>SIGNAGE TO BE PROVIDED BY AND INSTALLED<br>BY TENANT. G.C. TO INSTALL 5/8" PLYWOOD<br>BACKING FOR FUTURE MOUNTING OF<br>SIGNAGE. SIGNAGE CONDUIT ROUGH-OUTS TO<br>BE COORDINATED WITH TENANT.                                                                                              |
| EF17                  | VERTICAL ALUMINUM SIDING:<br>COLOUR: WOOD GRAIN                                                                                                                                                                                                                                                                 |
| EF18                  | EIFS:<br>COLOUR: WHITE                                                                                                                                                                                                                                                                                          |
|                       |                                                                                                                                                                                                                                                                                                                 |

| EXTERIO        | OR FINISH SCHEDULE                                                                                                                                                                                                                                                                                              |
|----------------|-----------------------------------------------------------------------------------------------------------------------------------------------------------------------------------------------------------------------------------------------------------------------------------------------------------------|
| (EF1)          | ARCHITECTURAL CONCRETE BLOCK:<br>COLOUR: DARK GREY                                                                                                                                                                                                                                                              |
| EF2            | CLAY BRICK:<br>COLOUR: GREY                                                                                                                                                                                                                                                                                     |
| EF3            | CLAY BRICK:<br>COLOUR: RED                                                                                                                                                                                                                                                                                      |
| EF4            | ALUMINUM COMPOSITE PANELS:<br>COLOUR: BLACK                                                                                                                                                                                                                                                                     |
| EF5            | EIFS CORNICE:<br>COLOUR: GREY                                                                                                                                                                                                                                                                                   |
| EF6            | VERTICAL METAL SIDING<br>COLOUR: GREY                                                                                                                                                                                                                                                                           |
| <pre>EF7</pre> | GLAZED DOORS & WINDOWS:<br>CLEAR LOW E GLAZING IN<br>COLOUR: BLACK ANODIZED ALUMINUM MULLIONS<br>THERMALLY BROKEN ALUMINUM FRAMES                                                                                                                                                                               |
| EF8            | SPANDREL GLAZED DOORS & WINDOWS:<br>BLACK ANODIZED ALUMINUM FRAMES<br>CLEAR GLASS UNIT WITH CUSTOM COLOUR<br>COATING ON INBOARD SURFACE OF OUTERLITE<br>(TEMPERED GLASS TO BE USED AT DOORS AND<br>SIDELIGHTS)<br>C/W INSULATED BACKSPAN, INTERIOR FINISHED<br>WITH STUDS AND GYPSUM WALL BOARD<br>COLOUR: GREY |
| EF9            | FILLER PANEL:<br>1/8" THICK ANODIZED ALUMINUM<br>COLOUR: CHARCOAL<br>REFER TO WINDOW SCHEDULE FOR SIZE                                                                                                                                                                                                          |
| (EF10)         | H.M. DOORS & FRAMES:<br>PREFINISHED HOLLOW METAL DOORS AND<br>FRAMES PAINTED TO MATCH:                                                                                                                                                                                                                          |
| (EF11)         | ALUMINUM COMPOSITE PANEL:<br>COLOUR: RED                                                                                                                                                                                                                                                                        |
| EF12           | PREFINISHED METAL CAP FLASHING:<br>COLOUR: BLACK                                                                                                                                                                                                                                                                |
| EF13           | ACM CORNICE:<br>BLACK                                                                                                                                                                                                                                                                                           |
| EF14           | SCUPPER:<br>COLOUR: TO MATCH PREFINISHED METAL<br>CAP FLASHING TO MATCH ADJACENT<br>MATERIAL                                                                                                                                                                                                                    |
| EF15           | LIGHT FIXTURE:<br>REFER TO ELEC. SPEC. FOR LIGHT FIXTURE<br>C/W 5/8" EXTERIOR GRADE PLAYWOOD<br>BACKING                                                                                                                                                                                                         |
| EF16           | EXTERIOR SIGNAGE:<br>SIGNAGE TO BE PROVIDED BY AND INSTALLED<br>BY TENANT. G.C. TO INSTALL 5/8" PLYWOOD<br>BACKING FOR FUTURE MOUNTING OF<br>SIGNAGE. SIGNAGE CONDUIT ROUGH-OUTS TO<br>BE COORDINATED WITH TENANT.                                                                                              |
| EF17           | VERTICAL ALUMINUM SIDING:<br>COLOUR: WOOD GRAIN                                                                                                                                                                                                                                                                 |
| EF18           | EIFS:<br>COLOUR: WHITE                                                                                                                                                                                                                                                                                          |

1 GROUND FLOOR PLAN - (BUILDING D) D-A101 1/8" = 1'-0"

| EF1  | ARCHITECTURAL CONCRETE BLOCK:<br>COLOUR: DARK GREY                                                                                                                                                                                                                                                              |
|------|-----------------------------------------------------------------------------------------------------------------------------------------------------------------------------------------------------------------------------------------------------------------------------------------------------------------|
| EF2  | CLAY BRICK:<br>COLOUR: GREY                                                                                                                                                                                                                                                                                     |
| EF3  | CLAY BRICK:<br>COLOUR: RED                                                                                                                                                                                                                                                                                      |
| EF4  | ALUMINUM COMPOSITE PANELS:<br>COLOUR: BLACK                                                                                                                                                                                                                                                                     |
| EF5  | EIFS CORNICE:<br>COLOUR: GREY                                                                                                                                                                                                                                                                                   |
| EF6  | VERTICAL METAL SIDING<br>COLOUR: GREY                                                                                                                                                                                                                                                                           |
| EF7  | GLAZED DOORS & WINDOWS:<br>CLEAR LOW E GLAZING IN<br>COLOUR: BLACK ANODIZED ALUMINUM MULLIONS<br>THERMALLY BROKEN ALUMINUM FRAMES                                                                                                                                                                               |
| EF8  | SPANDREL GLAZED DOORS & WINDOWS:<br>BLACK ANODIZED ALUMINUM FRAMES<br>CLEAR GLASS UNIT WITH CUSTOM COLOUR<br>COATING ON INBOARD SURFACE OF OUTERLITE<br>(TEMPERED GLASS TO BE USED AT DOORS AND<br>SIDELIGHTS)<br>C/W INSULATED BACKSPAN, INTERIOR FINISHED<br>WITH STUDS AND GYPSUM WALL BOARD<br>COLOUR: GREY |
| EF9  | FILLER PANEL:<br>1/8" THICK ANODIZED ALUMINUM<br>COLOUR: CHARCOAL<br>REFER TO WINDOW SCHEDULE FOR SIZE                                                                                                                                                                                                          |
| EF10 | H.M. DOORS & FRAMES:<br>PREFINISHED HOLLOW METAL DOORS AND<br>FRAMES PAINTED TO MATCH:                                                                                                                                                                                                                          |
| EF11 | ALUMINUM COMPOSITE PANEL:<br>COLOUR: RED                                                                                                                                                                                                                                                                        |
| EF12 | PREFINISHED METAL CAP FLASHING:<br>COLOUR: BLACK                                                                                                                                                                                                                                                                |
| EF13 | ACM CORNICE:<br>BLACK                                                                                                                                                                                                                                                                                           |
| EF14 | SCUPPER:<br>COLOUR: TO MATCH PREFINISHED METAL<br>CAP FLASHING TO MATCH ADJACENT<br>MATERIAL                                                                                                                                                                                                                    |
| EF15 | LIGHT FIXTURE:<br>REFER TO ELEC. SPEC. FOR LIGHT FIXTURE<br>C/W 5/8" EXTERIOR GRADE PLAYWOOD<br>BACKING                                                                                                                                                                                                         |
| EF16 | EXTERIOR SIGNAGE:<br>SIGNAGE TO BE PROVIDED BY AND INSTALLED<br>BY TENANT. G.C. TO INSTALL 5/8" PLYWOOD<br>BACKING FOR FUTURE MOUNTING OF<br>SIGNAGE. SIGNAGE CONDUIT ROUGH-OUTS TO<br>BE COORDINATED WITH TENANT.                                                                                              |
| EF17 | VERTICAL ALUMINUM SIDING:<br>COLOUR: WOOD GRAIN                                                                                                                                                                                                                                                                 |
| EF18 | EIFS:<br>COLOUR: WHITE                                                                                                                                                                                                                                                                                          |
|      |                                                                                                                                                                                                                                                                                                                 |