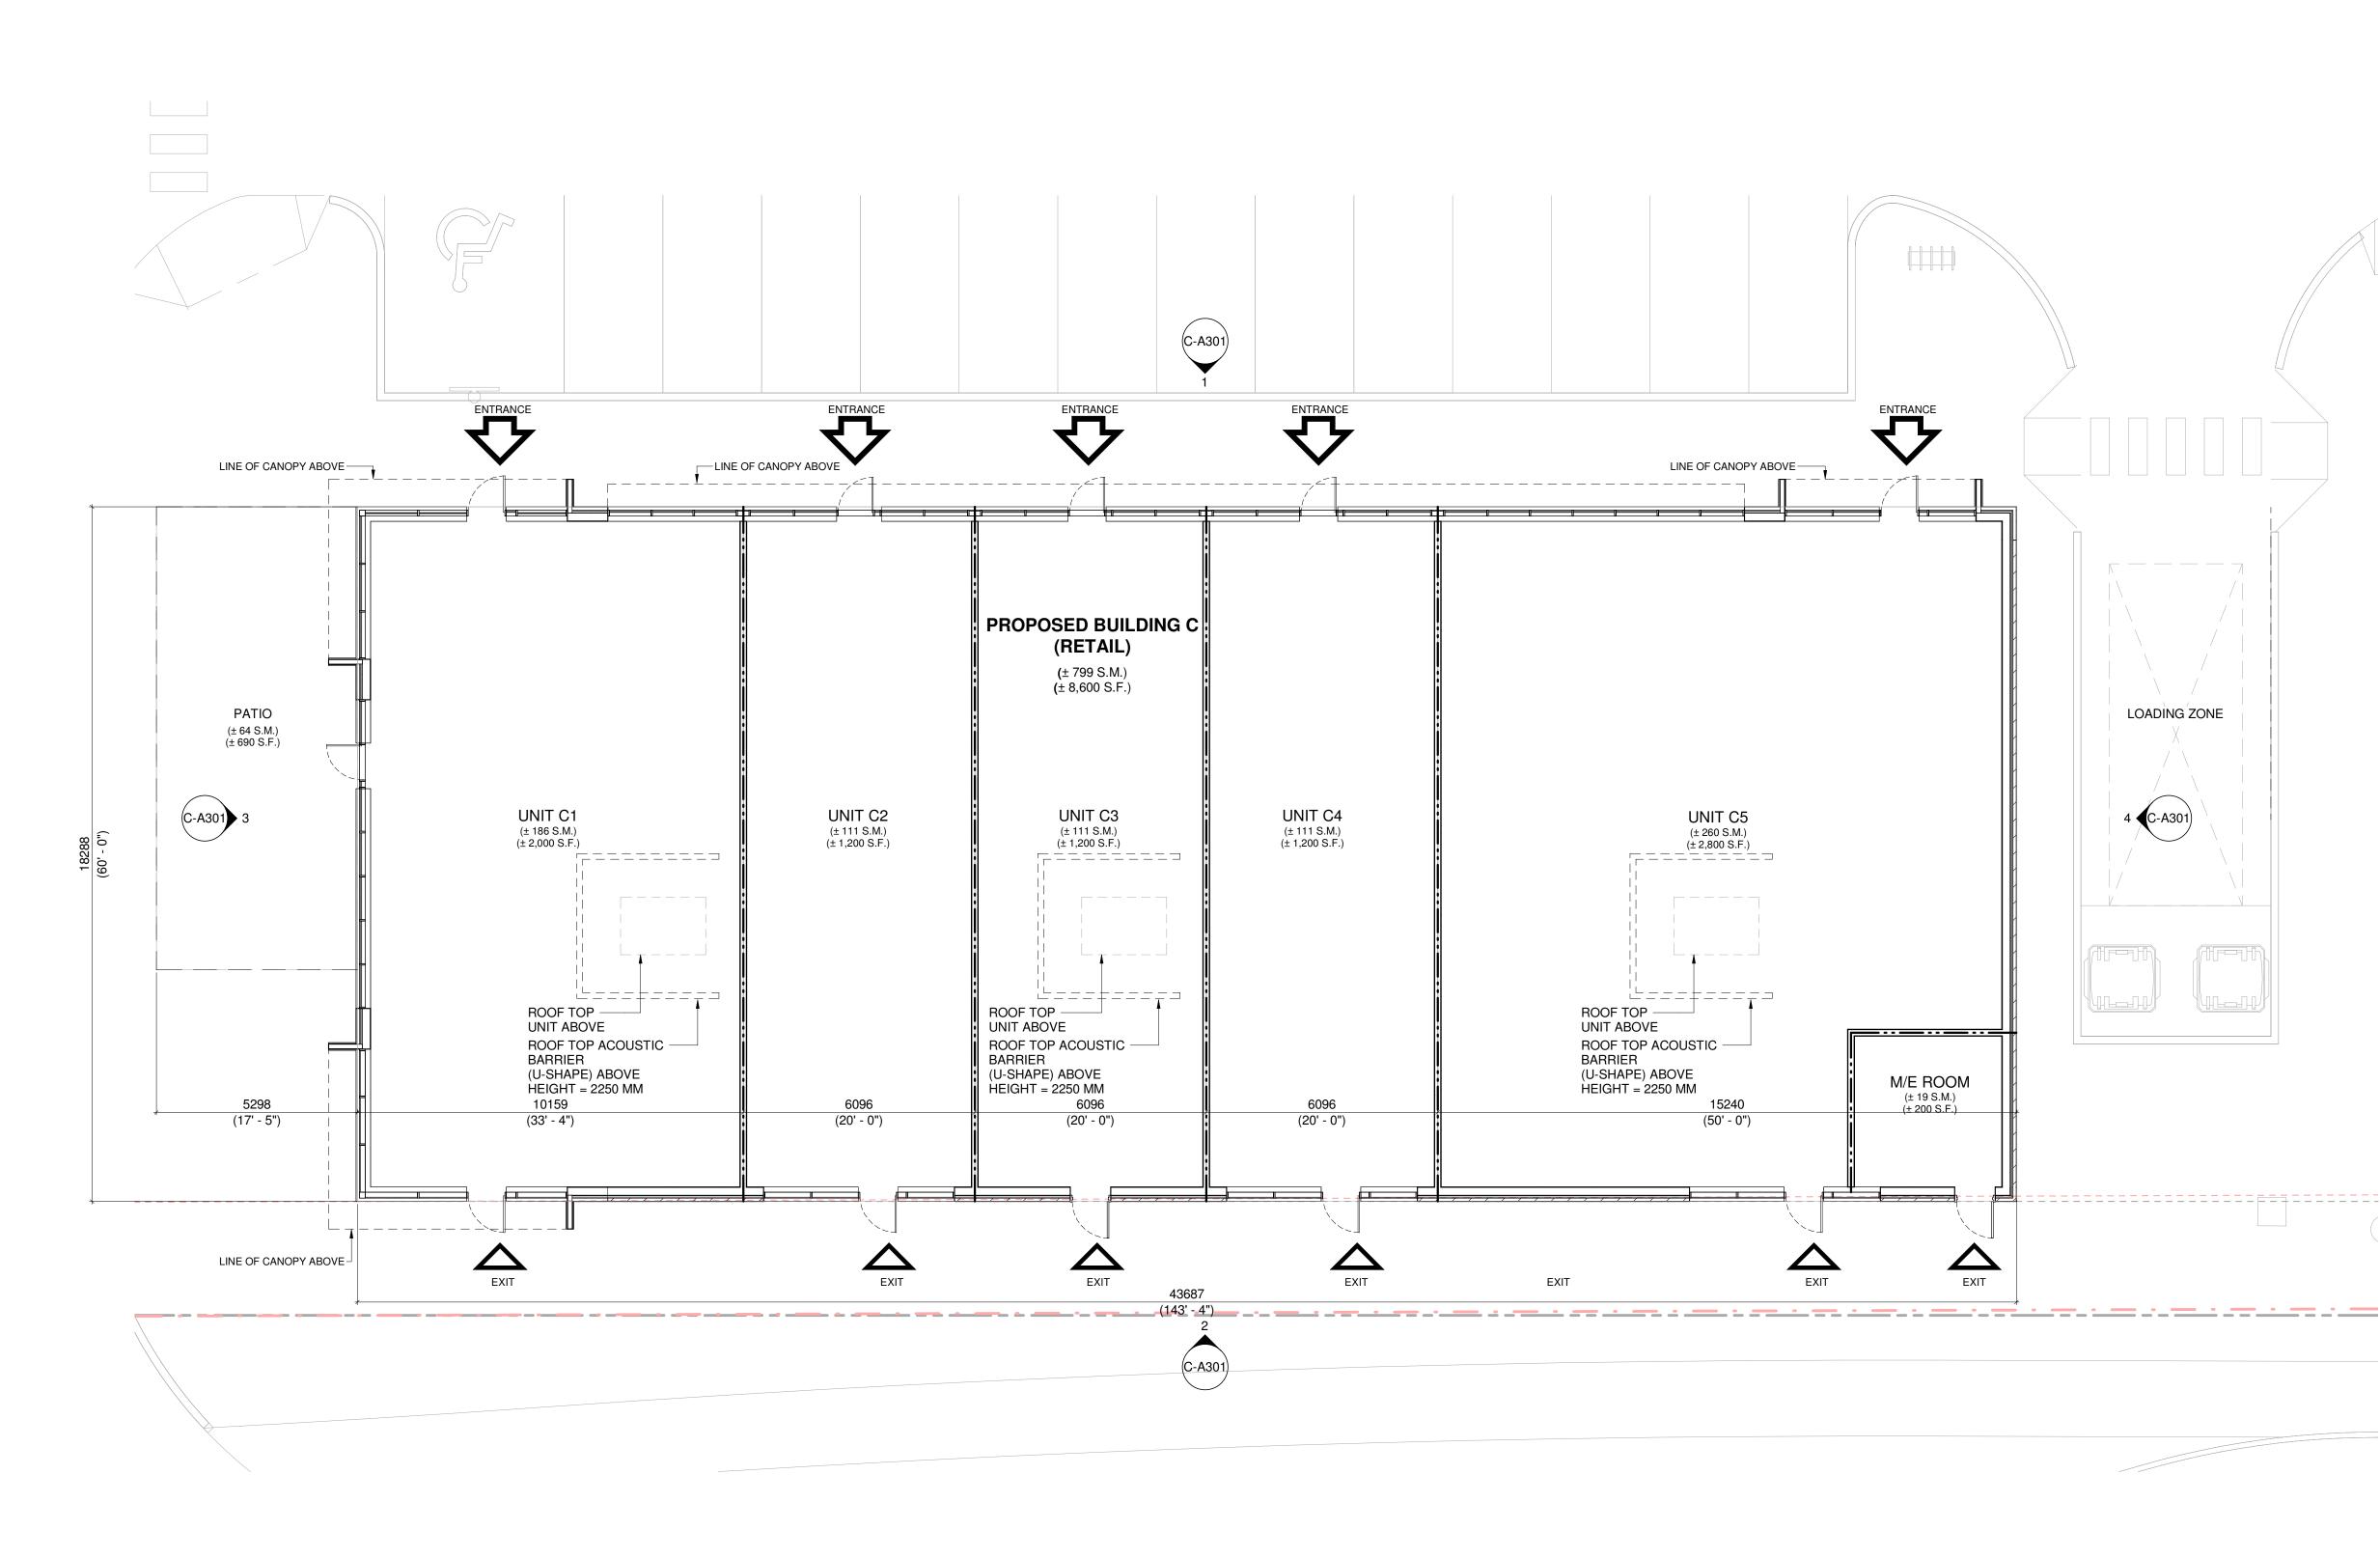

PROJECT NO. 21.327P01 PROJECT DATE 2023-01-31 DRAWN BY NFP CHECKED BY DEM SCALE 1/8" = 1'-0"

1GROUND FLOOR PLAN - BUILDINGC-A1011/8" = 1'-0"

2 PROPOSED CRU 'C' - SOUTH ELEVATION C-A301 1/8" = 1'-0"

1 PROPOSED CRU 'C' - NORTH ELEVATION C-A301 1/8" = 1'-0"