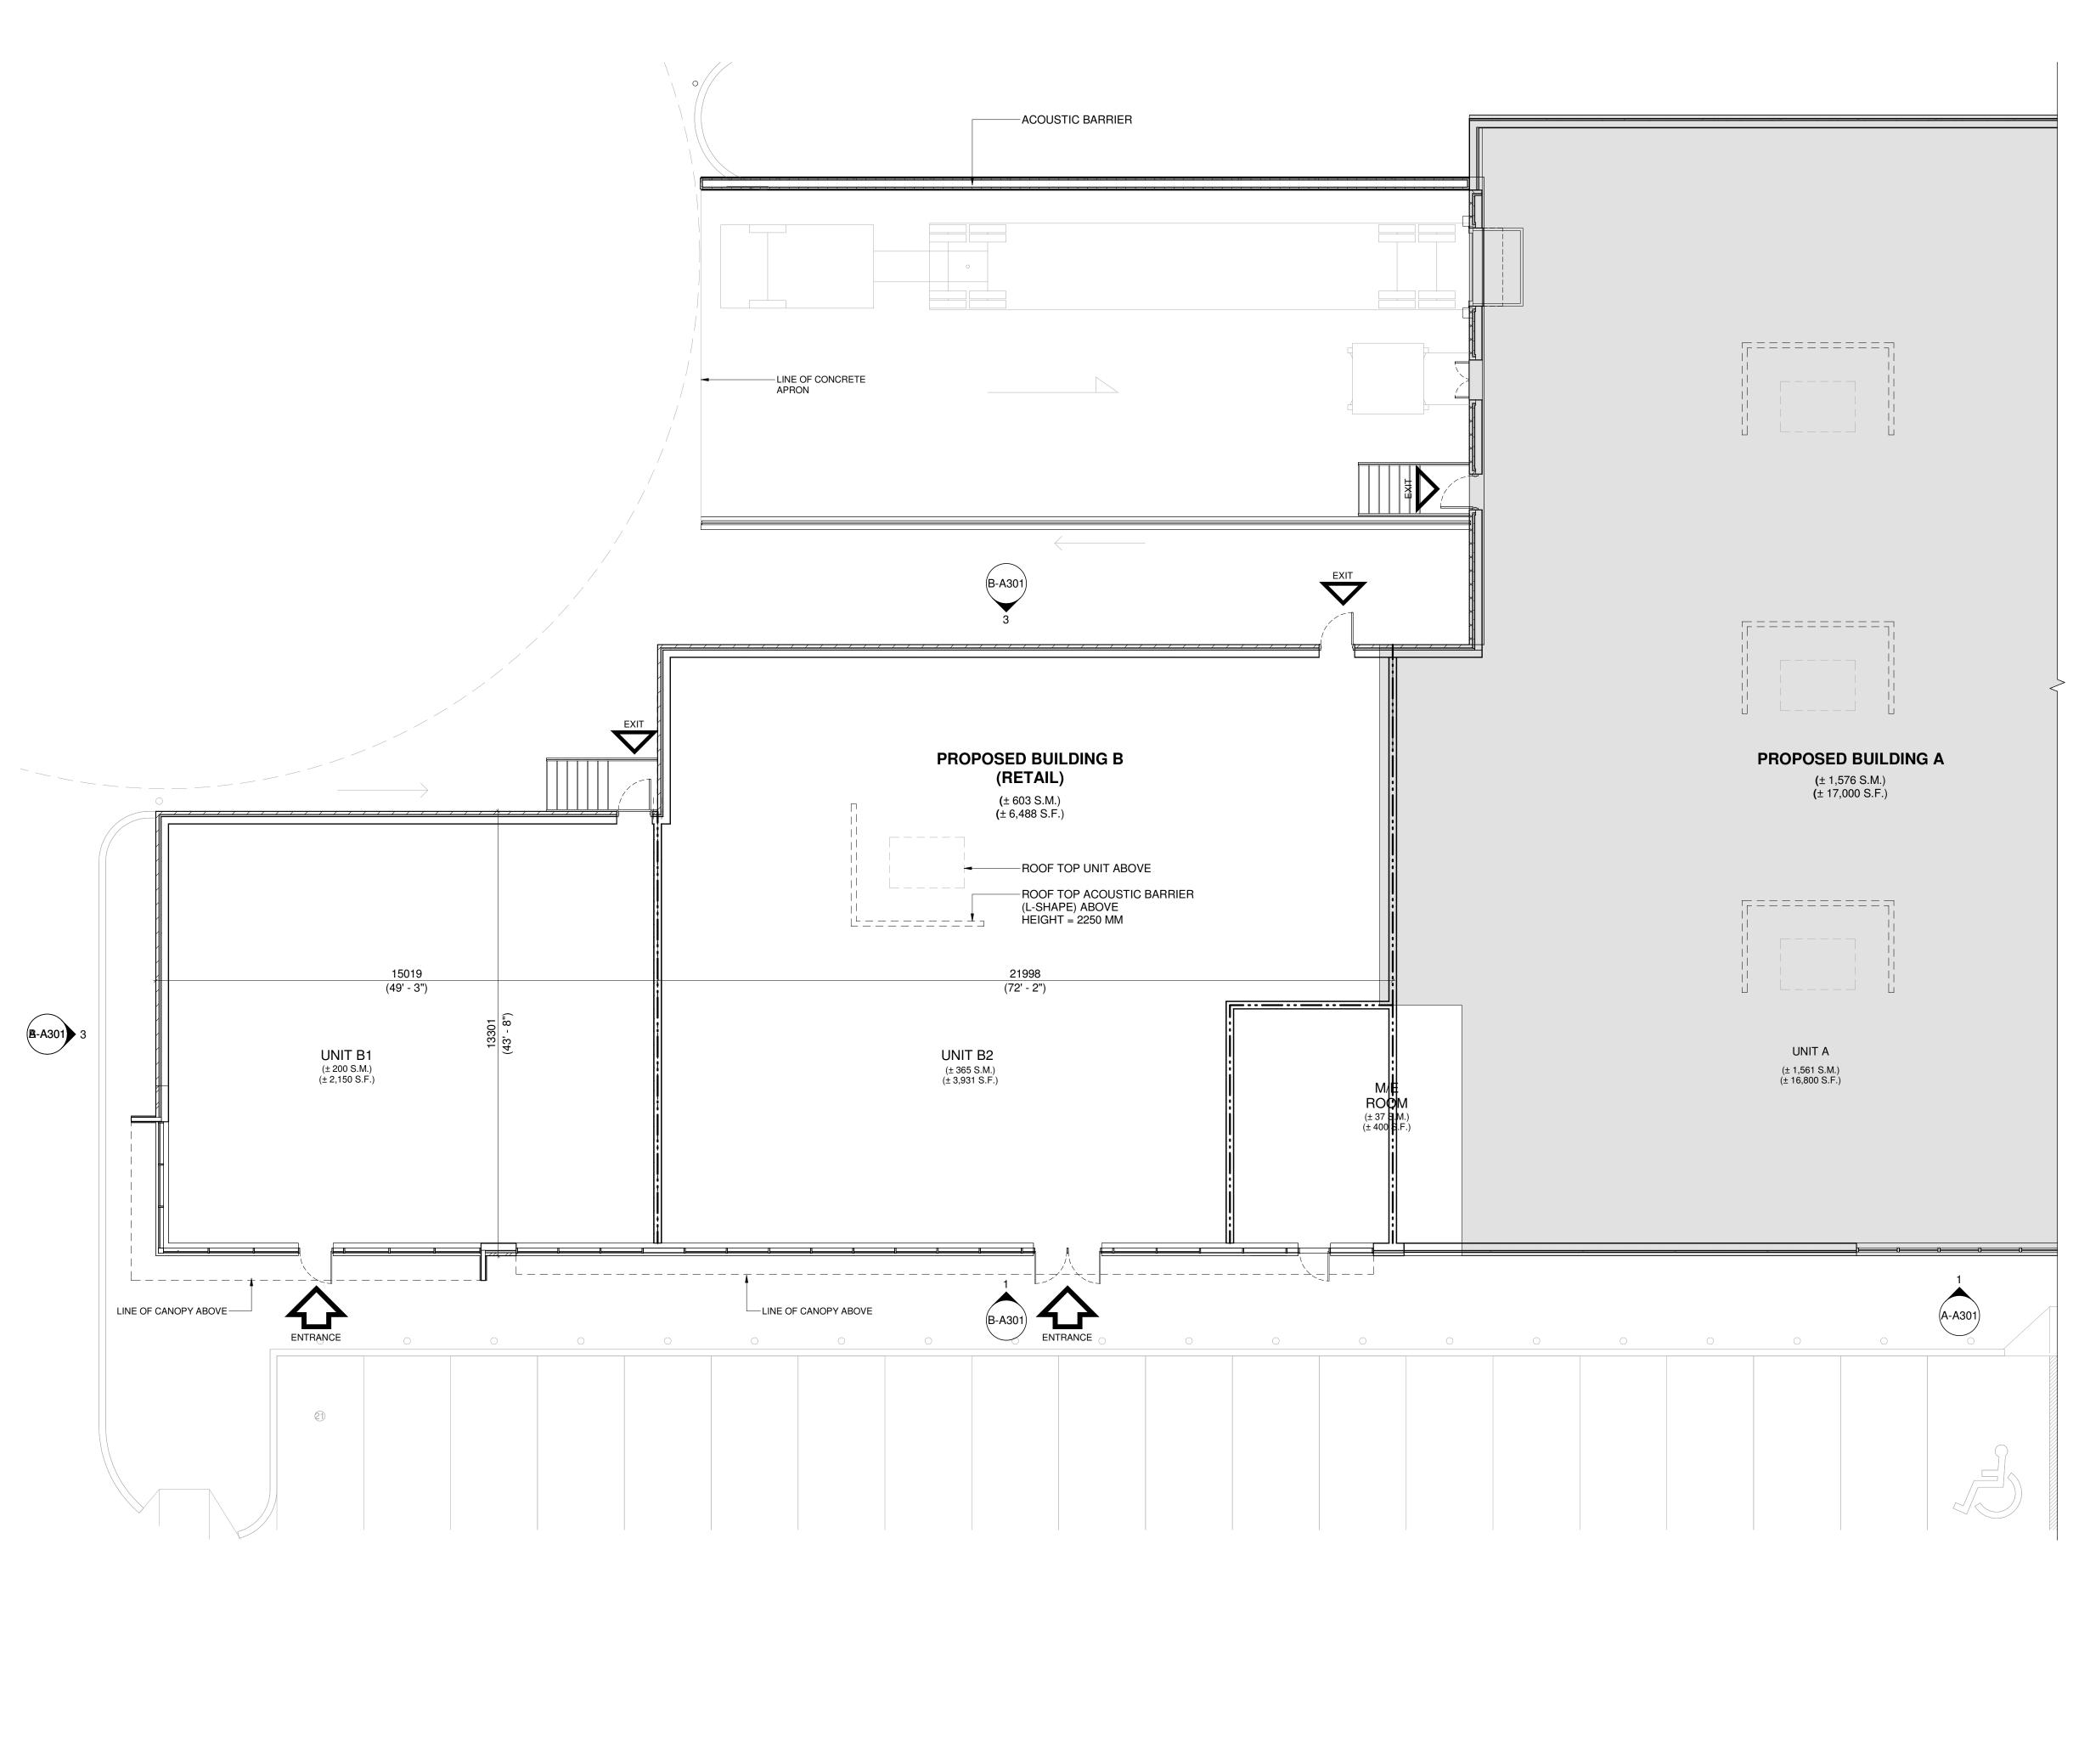

PROJECT NO. 21.327P01 PROJECT DATE 2023-01-31 DRAWN BY NFP CHECKED BY DEM SCALE 1/8" = 1'-0"

1GROUND FLOOR PLAN - BUILDINGC-A1011/8" = 1'-0"

2 PROPOSED CRU 'C' - SOUTH ELEVATION C-A301 1/8" = 1'-0"

1 PROPOSED CRU 'C' - NORTH ELEVATION C-A301 1/8" = 1'-0"