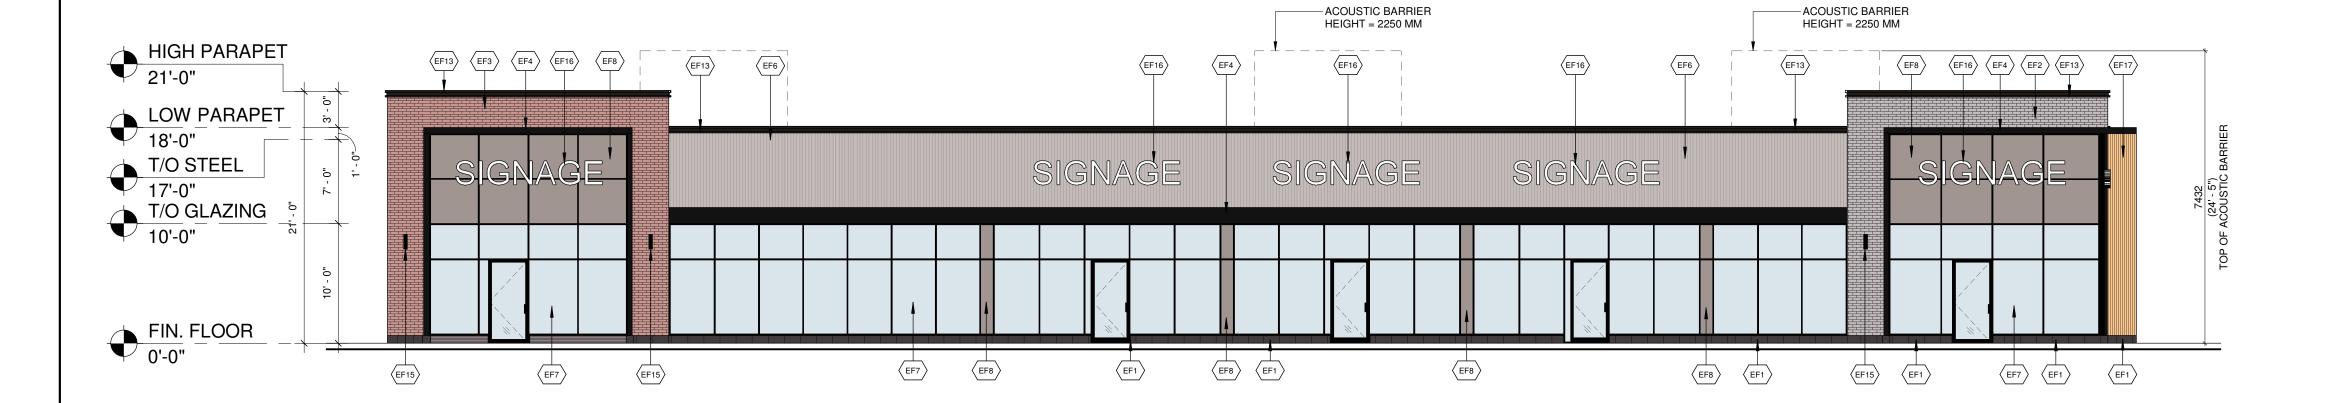

PROJECT NO. 21.327P01 PROJECT DATE 2023-01-31 DRAWN BY NFP CHECKED BY DEM SCALE 1/8" = 1'-0"

1GROUND FLOOR PLAN - BUILDINGC-A1011/8" = 1'-0"

2 PROPOSED CRU 'C' - SOUTH ELEVATION C-A301 1/8" = 1'-0"

1 PROPOSED CRU 'C' - NORTH ELEVATION C-A301 1/8" = 1'-0"