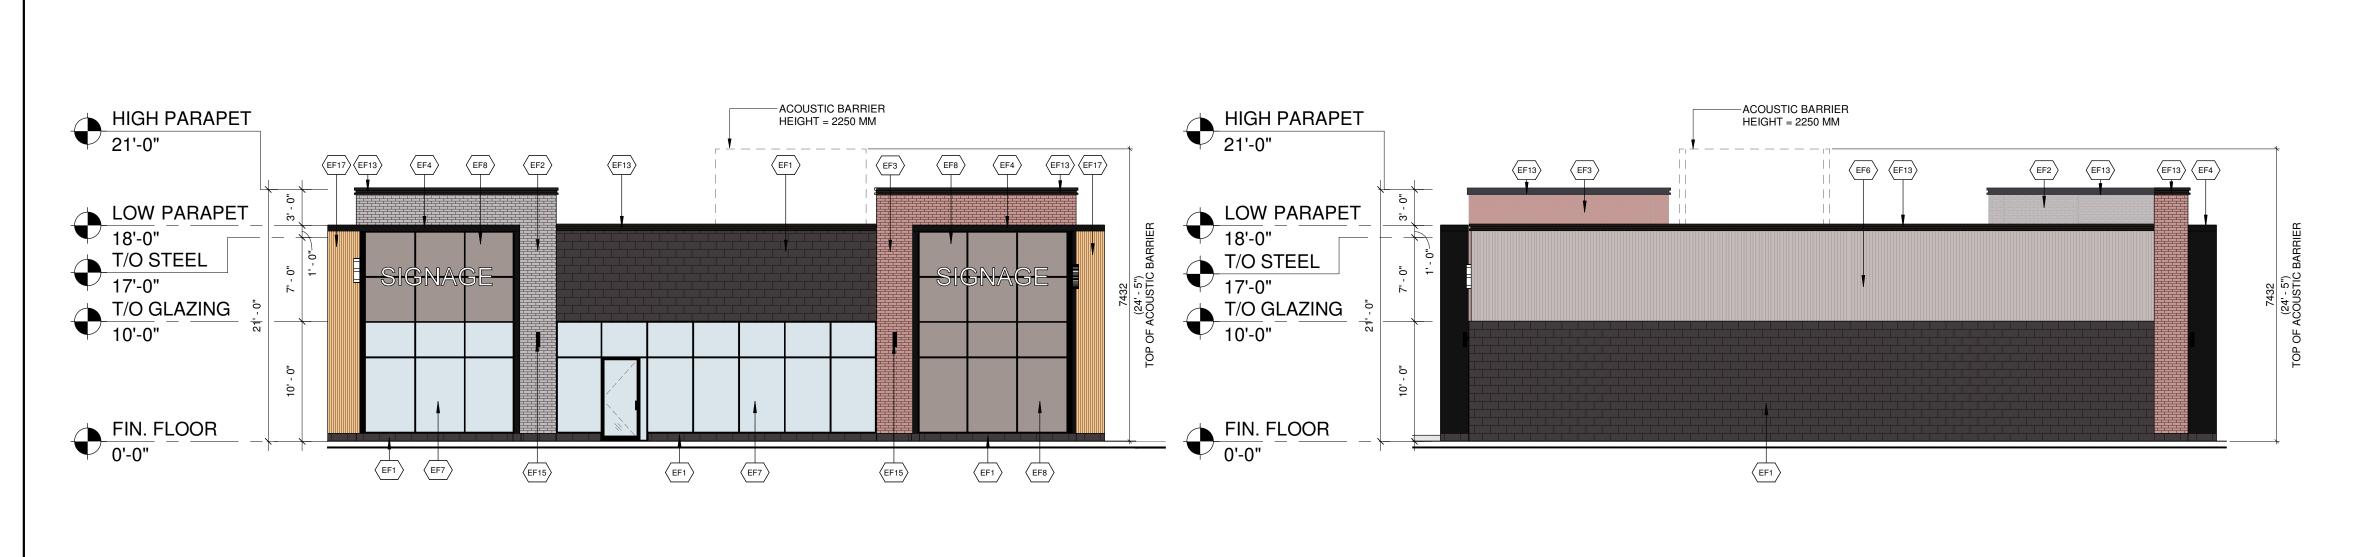

DRAWING

| EF1        | OR FINISH SCHEDULE                                                                                                                                                                                                                                                                                              | FLEISCHER                                                                                                                                                                                                                                                                                                                                                                                                                                                                                                               |
|------------|-----------------------------------------------------------------------------------------------------------------------------------------------------------------------------------------------------------------------------------------------------------------------------------------------------------------|-------------------------------------------------------------------------------------------------------------------------------------------------------------------------------------------------------------------------------------------------------------------------------------------------------------------------------------------------------------------------------------------------------------------------------------------------------------------------------------------------------------------------|
|            | ARCHITECTURAL CONCRETE BLOCK:<br>COLOUR: DARK GREY                                                                                                                                                                                                                                                              | Turner Fleischer Architects Inc.<br>67 Lesmill Road                                                                                                                                                                                                                                                                                                                                                                                                                                                                     |
| EF2        | CLAY BRICK:<br>COLOUR: GREY                                                                                                                                                                                                                                                                                     | 67 Lesmil Road<br>Toronto, ON, M3B 2T8<br>T 416 425 2222<br>turnerfleischer.com                                                                                                                                                                                                                                                                                                                                                                                                                                         |
| EF3        | CLAY BRICK:<br>COLOUR: RED                                                                                                                                                                                                                                                                                      | This drawing, as an instrument of service, is provided by and is the property of Turner Fleischer<br>Architects Inc. The contractor must verify and accept responsibility for all dimensions and conditions<br>on site and must notify Turner Fleischer Architects Inc. of any variations from the supplied<br>information. This drawing is not to be scaled. The architect is not responsible for the accuracy of<br>survey, structural, mechanical, electrical, etc., information shown on this drawing. Refer to the |
| EF4        | ALUMINUM COMPOSITE PANELS:<br>COLOUR: BLACK                                                                                                                                                                                                                                                                     | appropriate consultant's drawings before proceeding with the work. Construction must conform to all<br>applicable codes and requirements of authorities having jurisdiction. The contractor working from<br>drawings not specifically marked 'For Construction' must assume full responsibility and bear costs<br>for any corrections or damages resulting from his work.                                                                                                                                               |
| EF5        | EIFS CORNICE:<br>COLOUR: GREY                                                                                                                                                                                                                                                                                   |                                                                                                                                                                                                                                                                                                                                                                                                                                                                                                                         |
| EF6        | VERTICAL METAL SIDING<br>COLOUR: GREY                                                                                                                                                                                                                                                                           |                                                                                                                                                                                                                                                                                                                                                                                                                                                                                                                         |
| <b>EF7</b> | GLAZED DOORS & WINDOWS:<br>CLEAR LOW E GLAZING IN<br>COLOUR: BLACK ANODIZED ALUMINUM MULLIONS<br>THERMALLY BROKEN ALUMINUM FRAMES                                                                                                                                                                               |                                                                                                                                                                                                                                                                                                                                                                                                                                                                                                                         |
| <b>EF8</b> | SPANDREL GLAZED DOORS & WINDOWS:<br>BLACK ANODIZED ALUMINUM FRAMES<br>CLEAR GLASS UNIT WITH CUSTOM COLOUR<br>COATING ON INBOARD SURFACE OF OUTERLITE<br>(TEMPERED GLASS TO BE USED AT DOORS AND<br>SIDELIGHTS)<br>C/W INSULATED BACKSPAN, INTERIOR FINISHED<br>WITH STUDS AND GYPSUM WALL BOARD<br>COLOUR: GREY |                                                                                                                                                                                                                                                                                                                                                                                                                                                                                                                         |
| <b>EF9</b> | FILLER PANEL:<br>1/8" THICK ANODIZED ALUMINUM<br>COLOUR: CHARCOAL<br>REFER TO WINDOW SCHEDULE FOR SIZE                                                                                                                                                                                                          |                                                                                                                                                                                                                                                                                                                                                                                                                                                                                                                         |
| (EF10)     | H.M. DOORS & FRAMES:<br>PREFINISHED HOLLOW METAL DOORS AND<br>FRAMES PAINTED TO MATCH:                                                                                                                                                                                                                          |                                                                                                                                                                                                                                                                                                                                                                                                                                                                                                                         |
| (EF11)     | ALUMINUM COMPOSITE PANEL:<br>COLOUR: RED                                                                                                                                                                                                                                                                        |                                                                                                                                                                                                                                                                                                                                                                                                                                                                                                                         |
| (EF12)     | PREFINISHED METAL CAP FLASHING:<br>COLOUR: BLACK                                                                                                                                                                                                                                                                |                                                                                                                                                                                                                                                                                                                                                                                                                                                                                                                         |
| EF13       | ACM CORNICE:<br>BLACK                                                                                                                                                                                                                                                                                           |                                                                                                                                                                                                                                                                                                                                                                                                                                                                                                                         |
| (EF14)     | SCUPPER:<br>COLOUR: TO MATCH PREFINISHED METAL<br>CAP FLASHING TO MATCH ADJACENT<br>MATERIAL                                                                                                                                                                                                                    |                                                                                                                                                                                                                                                                                                                                                                                                                                                                                                                         |
| EF15       | LIGHT FIXTURE:<br>REFER TO ELEC. SPEC. FOR LIGHT FIXTURE<br>C/W 5/8" EXTERIOR GRADE PLAYWOOD<br>BACKING                                                                                                                                                                                                         |                                                                                                                                                                                                                                                                                                                                                                                                                                                                                                                         |
| EF16       | EXTERIOR SIGNAGE:<br>SIGNAGE TO BE PROVIDED BY AND INSTALLED<br>BY TENANT. G.C. TO INSTALL 5/8" PLYWOOD<br>BACKING FOR FUTURE MOUNTING OF<br>SIGNAGE. SIGNAGE CONDUIT ROUGH-OUTS TO<br>BE COORDINATED WITH TENANT.                                                                                              |                                                                                                                                                                                                                                                                                                                                                                                                                                                                                                                         |
| (EF17)     | VERTICAL ALUMINUM SIDING:<br>COLOUR: WOOD GRAIN                                                                                                                                                                                                                                                                 |                                                                                                                                                                                                                                                                                                                                                                                                                                                                                                                         |
| EF18       | EIFS:<br>COLOUR: WHITE                                                                                                                                                                                                                                                                                          |                                                                                                                                                                                                                                                                                                                                                                                                                                                                                                                         |
|            |                                                                                                                                                                                                                                                                                                                 | 2     2023-10-04     ISSUED FOR SITE PLAN CONTROL APPLICATION #02     NFP       1     2023-04-28     ISSUED FOR SITE PLAN CONTROL APPLICATION     NFP                                                                                                                                                                                                                                                                                                                                                                   |
| ARRIER     |                                                                                                                                                                                                                                                                                                                 | # DATE DESCRIPTION BY                                                                                                                                                                                                                                                                                                                                                                                                                                                                                                   |
| ARRIER     | (EF13)                                                                                                                                                                                                                                                                                                          | # DATE DESCRIPTION BY                                                                                                                                                                                                                                                                                                                                                                                                                                                                                                   |
| ARRIER     |                                                                                                                                                                                                                                                                                                                 | # DATE DESCRIPTION BY   Choice<br>Project Ref<br>Project   PROJECT PROPOSED COMMERCIAL RETAIL<br>PLAZA   3850 CAMBRIAN ROAD,<br>OTTAWA, ON                                                                                                                                                                                                                                                                                                                                                                              |
|            | (FF13)<br>(EF13)<br>(10, -11, -1, -1, -1, -1, -1, -1, -1, -1, -                                                                                                                                                                                                                                                 | # DATE DESCRIPTION BY   Choice<br>Project Choice<br>Properties   PROJECT PROPOSED COMMERCIAL RETAIL<br>PLAZA   3850 CAMBRIAN ROAD,<br>OTTAWA, ON                                                                                                                                                                                                                                                                                                                                                                        |

| EXTERIO               | OR FINISH SCHEDULE                                                                                                                                                                                                                                                                                              |
|-----------------------|-----------------------------------------------------------------------------------------------------------------------------------------------------------------------------------------------------------------------------------------------------------------------------------------------------------------|
| $\langle EF1 \rangle$ | ARCHITECTURAL CONCRETE BLOCK:<br>COLOUR: DARK GREY                                                                                                                                                                                                                                                              |
| EF2                   | CLAY BRICK:<br>COLOUR: GREY                                                                                                                                                                                                                                                                                     |
| EF3                   | CLAY BRICK:<br>COLOUR: RED                                                                                                                                                                                                                                                                                      |
| EF4                   | ALUMINUM COMPOSITE PANELS:<br>COLOUR: BLACK                                                                                                                                                                                                                                                                     |
| EF5                   | EIFS CORNICE:<br>COLOUR: GREY                                                                                                                                                                                                                                                                                   |
| KEF6                  | VERTICAL METAL SIDING<br>COLOUR: GREY                                                                                                                                                                                                                                                                           |
| EF7                   | GLAZED DOORS & WINDOWS:<br>CLEAR LOW E GLAZING IN<br>COLOUR: BLACK ANODIZED ALUMINUM MULLIONS<br>THERMALLY BROKEN ALUMINUM FRAMES                                                                                                                                                                               |
| EF8                   | SPANDREL GLAZED DOORS & WINDOWS:<br>BLACK ANODIZED ALUMINUM FRAMES<br>CLEAR GLASS UNIT WITH CUSTOM COLOUR<br>COATING ON INBOARD SURFACE OF OUTERLITE<br>(TEMPERED GLASS TO BE USED AT DOORS AND<br>SIDELIGHTS)<br>C/W INSULATED BACKSPAN, INTERIOR FINISHED<br>WITH STUDS AND GYPSUM WALL BOARD<br>COLOUR: GREY |
| EF9                   | FILLER PANEL:<br>1/8" THICK ANODIZED ALUMINUM<br>COLOUR: CHARCOAL<br>REFER TO WINDOW SCHEDULE FOR SIZE                                                                                                                                                                                                          |
| (EF10)                | H.M. DOORS & FRAMES:<br>PREFINISHED HOLLOW METAL DOORS AND<br>FRAMES PAINTED TO MATCH:                                                                                                                                                                                                                          |
| (EF11)                | ALUMINUM COMPOSITE PANEL:<br>COLOUR: RED                                                                                                                                                                                                                                                                        |
| EF12                  | PREFINISHED METAL CAP FLASHING:<br>COLOUR: BLACK                                                                                                                                                                                                                                                                |
| EF13                  | ACM CORNICE:<br>BLACK                                                                                                                                                                                                                                                                                           |
| (EF14)                | SCUPPER:<br>COLOUR: TO MATCH PREFINISHED METAL<br>CAP FLASHING TO MATCH ADJACENT<br>MATERIAL                                                                                                                                                                                                                    |
| EF15                  | LIGHT FIXTURE:<br>REFER TO ELEC. SPEC. FOR LIGHT FIXTURE<br>C/W 5/8" EXTERIOR GRADE PLAYWOOD<br>BACKING                                                                                                                                                                                                         |
| EF16                  | EXTERIOR SIGNAGE:<br>SIGNAGE TO BE PROVIDED BY AND INSTALLED<br>BY TENANT. G.C. TO INSTALL 5/8" PLYWOOD<br>BACKING FOR FUTURE MOUNTING OF<br>SIGNAGE. SIGNAGE CONDUIT ROUGH-OUTS TO<br>BE COORDINATED WITH TENANT.                                                                                              |
| EF17                  | VERTICAL ALUMINUM SIDING:<br>COLOUR: WOOD GRAIN                                                                                                                                                                                                                                                                 |
| EF18                  | EIFS:<br>COLOUR: WHITE                                                                                                                                                                                                                                                                                          |
|                       |                                                                                                                                                                                                                                                                                                                 |

| EXTERIO        | OR FINISH SCHEDULE                                                                                                                                                                                                                                                                                              |
|----------------|-----------------------------------------------------------------------------------------------------------------------------------------------------------------------------------------------------------------------------------------------------------------------------------------------------------------|
| (EF1)          | ARCHITECTURAL CONCRETE BLOCK:<br>COLOUR: DARK GREY                                                                                                                                                                                                                                                              |
| EF2            | CLAY BRICK:<br>COLOUR: GREY                                                                                                                                                                                                                                                                                     |
| EF3            | CLAY BRICK:<br>COLOUR: RED                                                                                                                                                                                                                                                                                      |
| EF4            | ALUMINUM COMPOSITE PANELS:<br>COLOUR: BLACK                                                                                                                                                                                                                                                                     |
| EF5            | EIFS CORNICE:<br>COLOUR: GREY                                                                                                                                                                                                                                                                                   |
| EF6            | VERTICAL METAL SIDING<br>COLOUR: GREY                                                                                                                                                                                                                                                                           |
| <pre>EF7</pre> | GLAZED DOORS & WINDOWS:<br>CLEAR LOW E GLAZING IN<br>COLOUR: BLACK ANODIZED ALUMINUM MULLIONS<br>THERMALLY BROKEN ALUMINUM FRAMES                                                                                                                                                                               |
| EF8            | SPANDREL GLAZED DOORS & WINDOWS:<br>BLACK ANODIZED ALUMINUM FRAMES<br>CLEAR GLASS UNIT WITH CUSTOM COLOUR<br>COATING ON INBOARD SURFACE OF OUTERLITE<br>(TEMPERED GLASS TO BE USED AT DOORS AND<br>SIDELIGHTS)<br>C/W INSULATED BACKSPAN, INTERIOR FINISHED<br>WITH STUDS AND GYPSUM WALL BOARD<br>COLOUR: GREY |
| EF9            | FILLER PANEL:<br>1/8" THICK ANODIZED ALUMINUM<br>COLOUR: CHARCOAL<br>REFER TO WINDOW SCHEDULE FOR SIZE                                                                                                                                                                                                          |
| (EF10)         | H.M. DOORS & FRAMES:<br>PREFINISHED HOLLOW METAL DOORS AND<br>FRAMES PAINTED TO MATCH:                                                                                                                                                                                                                          |
| (EF11)         | ALUMINUM COMPOSITE PANEL:<br>COLOUR: RED                                                                                                                                                                                                                                                                        |
| EF12           | PREFINISHED METAL CAP FLASHING:<br>COLOUR: BLACK                                                                                                                                                                                                                                                                |
| EF13           | ACM CORNICE:<br>BLACK                                                                                                                                                                                                                                                                                           |
| EF14           | SCUPPER:<br>COLOUR: TO MATCH PREFINISHED METAL<br>CAP FLASHING TO MATCH ADJACENT<br>MATERIAL                                                                                                                                                                                                                    |
| EF15           | LIGHT FIXTURE:<br>REFER TO ELEC. SPEC. FOR LIGHT FIXTURE<br>C/W 5/8" EXTERIOR GRADE PLAYWOOD<br>BACKING                                                                                                                                                                                                         |
| EF16           | EXTERIOR SIGNAGE:<br>SIGNAGE TO BE PROVIDED BY AND INSTALLED<br>BY TENANT. G.C. TO INSTALL 5/8" PLYWOOD<br>BACKING FOR FUTURE MOUNTING OF<br>SIGNAGE. SIGNAGE CONDUIT ROUGH-OUTS TO<br>BE COORDINATED WITH TENANT.                                                                                              |
| EF17           | VERTICAL ALUMINUM SIDING:<br>COLOUR: WOOD GRAIN                                                                                                                                                                                                                                                                 |
| EF18           | EIFS:<br>COLOUR: WHITE                                                                                                                                                                                                                                                                                          |