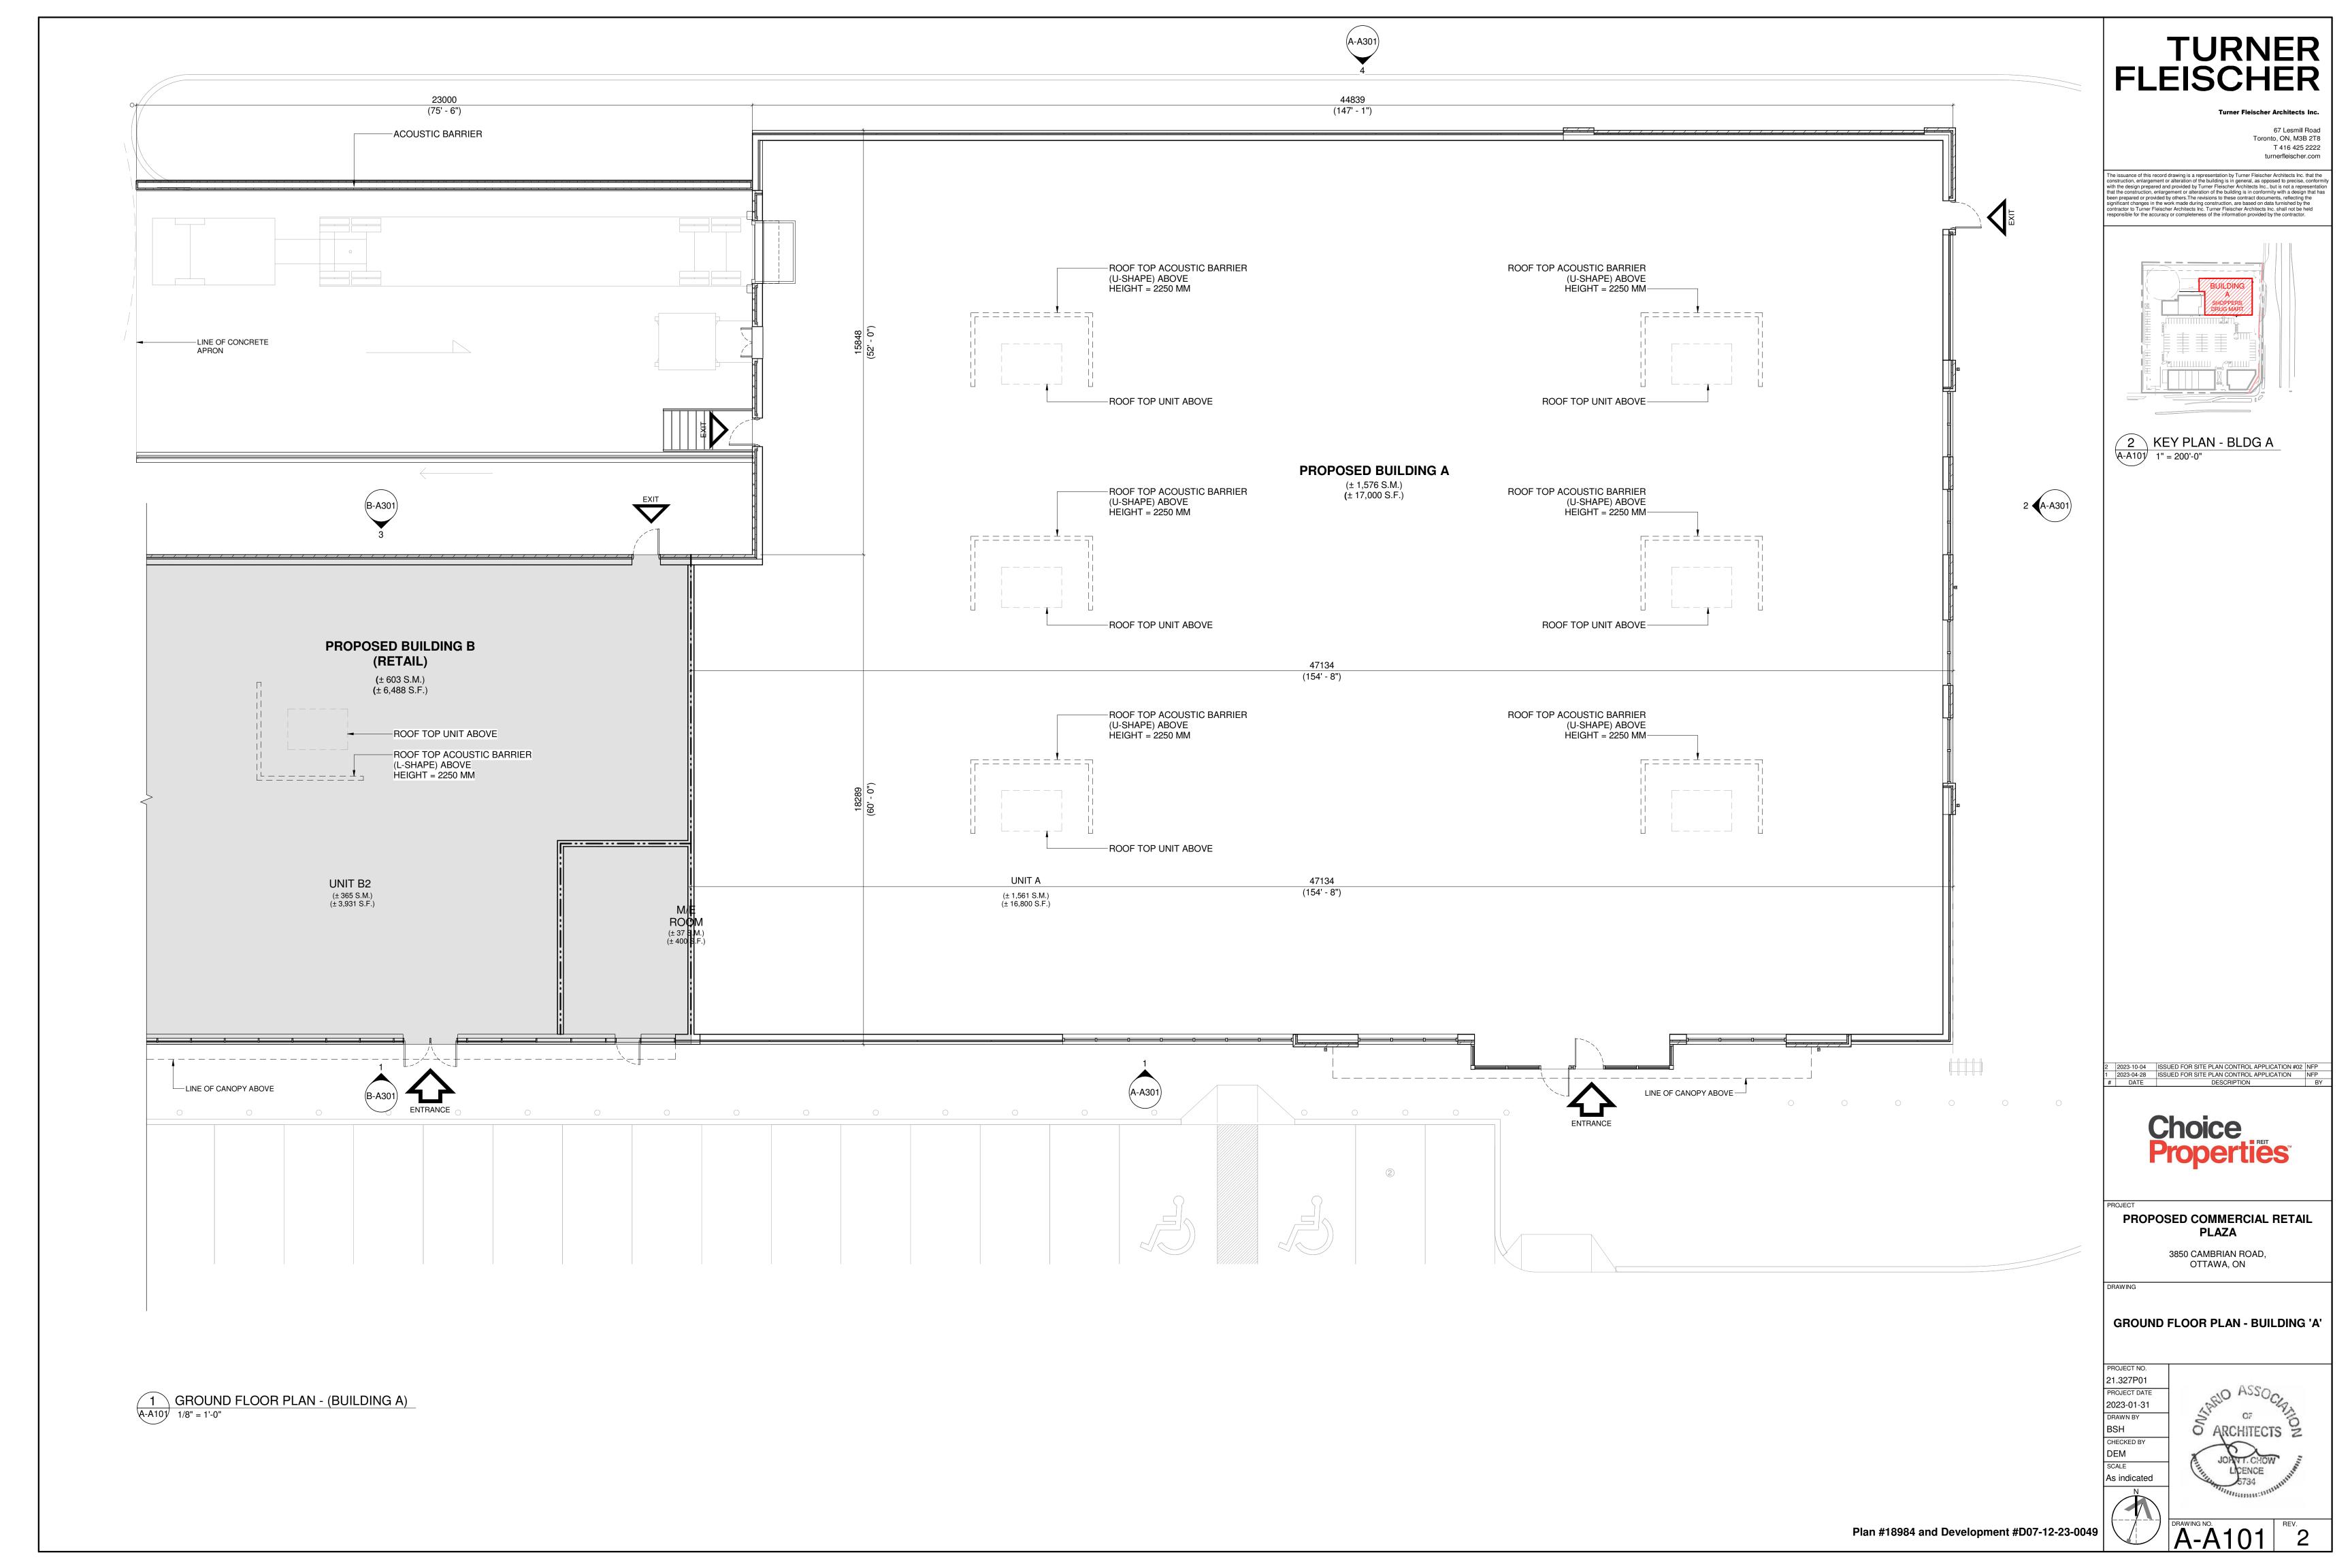

PROJECT NO. 21.327P01 PROJECT DATE 2023-01-31 DRAWN BY NFP CHECKED BY DEM SCALE 1/8" = 1'-0"

1GROUND FLOOR PLAN - BUILDINGC-A1011/8" = 1'-0"

2 PROPOSED CRU 'C' - SOUTH ELEVATION C-A301 1/8" = 1'-0"

1 PROPOSED CRU 'C' - NORTH ELEVATION C-A301 1/8" = 1'-0"