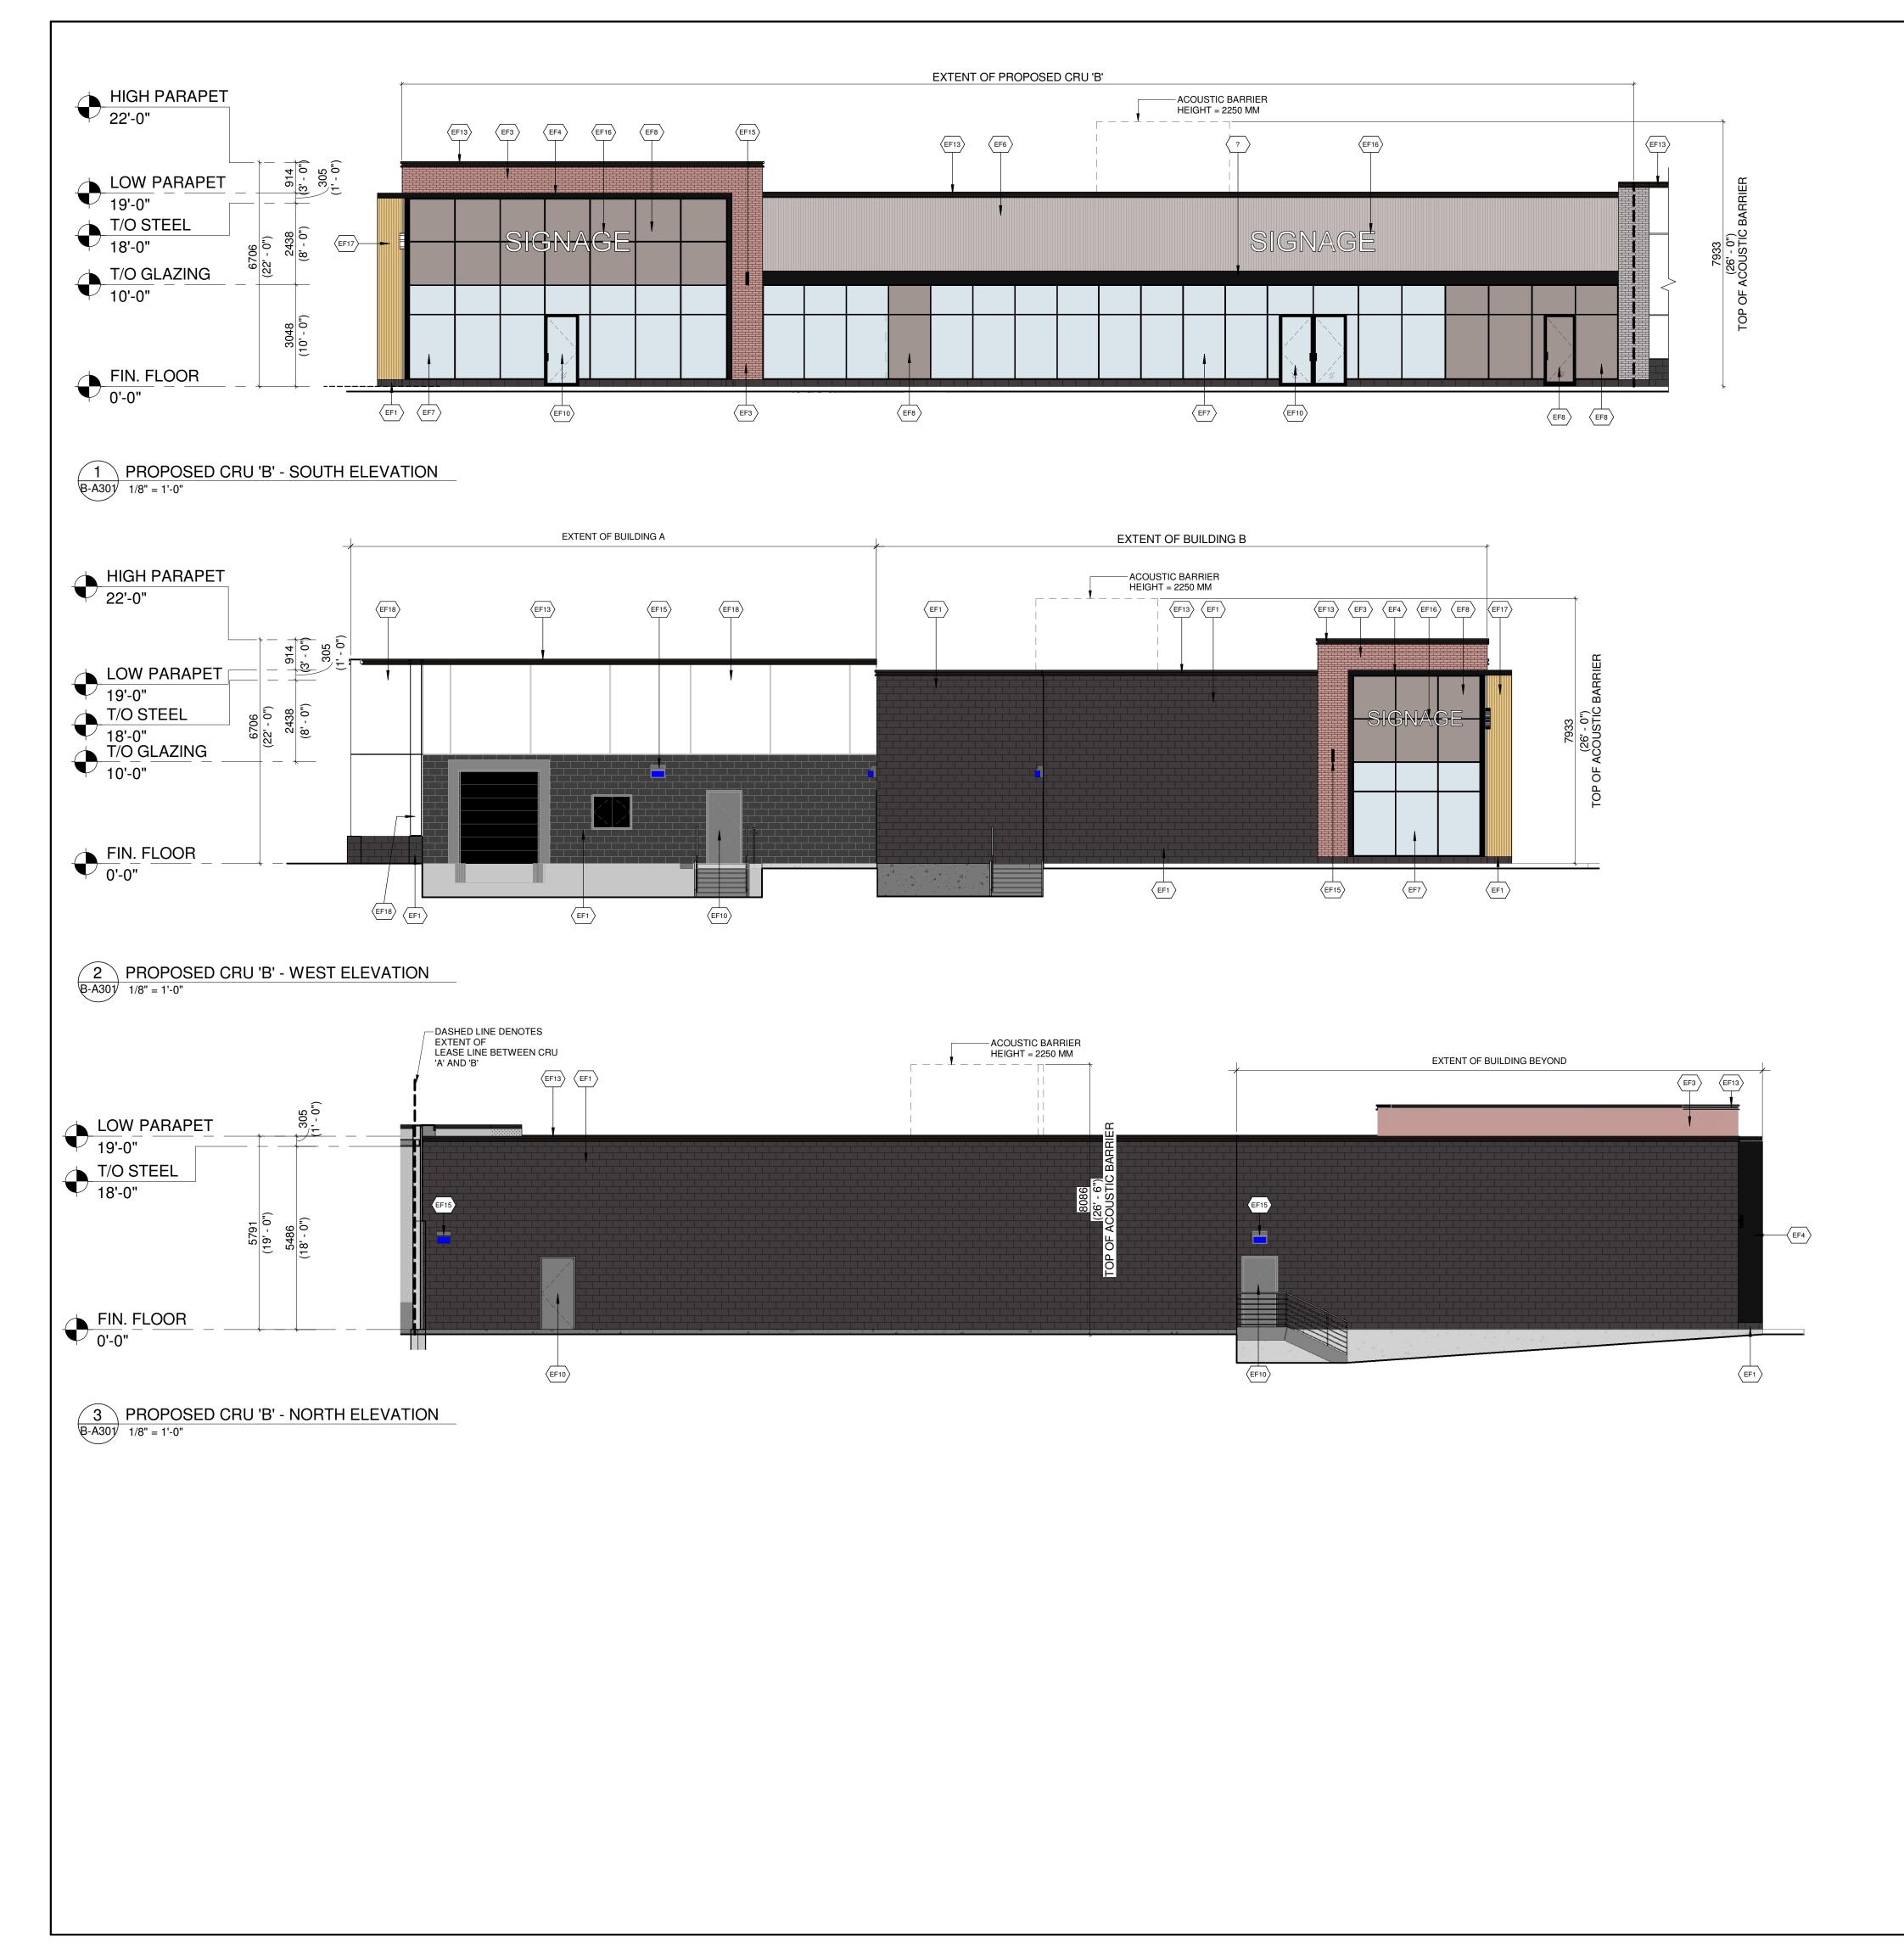

DRAWING

| EF1        | OR FINISH SCHEDULE                                                                                                                                                                                                                                                                                              | FLEISCHER                                                                                                                                                                                                                                                                                                                                                                                                                                                                                                               |
|------------|-----------------------------------------------------------------------------------------------------------------------------------------------------------------------------------------------------------------------------------------------------------------------------------------------------------------|-------------------------------------------------------------------------------------------------------------------------------------------------------------------------------------------------------------------------------------------------------------------------------------------------------------------------------------------------------------------------------------------------------------------------------------------------------------------------------------------------------------------------|
|            | ARCHITECTURAL CONCRETE BLOCK:<br>COLOUR: DARK GREY                                                                                                                                                                                                                                                              | Turner Fleischer Architects Inc.<br>67 Lesmill Road                                                                                                                                                                                                                                                                                                                                                                                                                                                                     |
| EF2        | CLAY BRICK:<br>COLOUR: GREY                                                                                                                                                                                                                                                                                     | 67 Lesmil Road<br>Toronto, ON, M3B 2T8<br>T 416 425 2222<br>turnerfleischer.com                                                                                                                                                                                                                                                                                                                                                                                                                                         |
| EF3        | CLAY BRICK:<br>COLOUR: RED                                                                                                                                                                                                                                                                                      | This drawing, as an instrument of service, is provided by and is the property of Turner Fleischer<br>Architects Inc. The contractor must verify and accept responsibility for all dimensions and conditions<br>on site and must notify Turner Fleischer Architects Inc. of any variations from the supplied<br>information. This drawing is not to be scaled. The architect is not responsible for the accuracy of<br>survey, structural, mechanical, electrical, etc., information shown on this drawing. Refer to the |
| EF4        | ALUMINUM COMPOSITE PANELS:<br>COLOUR: BLACK                                                                                                                                                                                                                                                                     | appropriate consultant's drawings before proceeding with the work. Construction must conform to all<br>applicable codes and requirements of authorities having jurisdiction. The contractor working from<br>drawings not specifically marked 'For Construction' must assume full responsibility and bear costs<br>for any corrections or damages resulting from his work.                                                                                                                                               |
| EF5        | EIFS CORNICE:<br>COLOUR: GREY                                                                                                                                                                                                                                                                                   |                                                                                                                                                                                                                                                                                                                                                                                                                                                                                                                         |
| EF6        | VERTICAL METAL SIDING<br>COLOUR: GREY                                                                                                                                                                                                                                                                           |                                                                                                                                                                                                                                                                                                                                                                                                                                                                                                                         |
| <b>EF7</b> | GLAZED DOORS & WINDOWS:<br>CLEAR LOW E GLAZING IN<br>COLOUR: BLACK ANODIZED ALUMINUM MULLIONS<br>THERMALLY BROKEN ALUMINUM FRAMES                                                                                                                                                                               |                                                                                                                                                                                                                                                                                                                                                                                                                                                                                                                         |
| <b>EF8</b> | SPANDREL GLAZED DOORS & WINDOWS:<br>BLACK ANODIZED ALUMINUM FRAMES<br>CLEAR GLASS UNIT WITH CUSTOM COLOUR<br>COATING ON INBOARD SURFACE OF OUTERLITE<br>(TEMPERED GLASS TO BE USED AT DOORS AND<br>SIDELIGHTS)<br>C/W INSULATED BACKSPAN, INTERIOR FINISHED<br>WITH STUDS AND GYPSUM WALL BOARD<br>COLOUR: GREY |                                                                                                                                                                                                                                                                                                                                                                                                                                                                                                                         |
| <b>EF9</b> | FILLER PANEL:<br>1/8" THICK ANODIZED ALUMINUM<br>COLOUR: CHARCOAL<br>REFER TO WINDOW SCHEDULE FOR SIZE                                                                                                                                                                                                          |                                                                                                                                                                                                                                                                                                                                                                                                                                                                                                                         |
| (EF10)     | H.M. DOORS & FRAMES:<br>PREFINISHED HOLLOW METAL DOORS AND<br>FRAMES PAINTED TO MATCH:                                                                                                                                                                                                                          |                                                                                                                                                                                                                                                                                                                                                                                                                                                                                                                         |
| (EF11)     | ALUMINUM COMPOSITE PANEL:<br>COLOUR: RED                                                                                                                                                                                                                                                                        |                                                                                                                                                                                                                                                                                                                                                                                                                                                                                                                         |
| (EF12)     | PREFINISHED METAL CAP FLASHING:<br>COLOUR: BLACK                                                                                                                                                                                                                                                                |                                                                                                                                                                                                                                                                                                                                                                                                                                                                                                                         |
| EF13       | ACM CORNICE:<br>BLACK                                                                                                                                                                                                                                                                                           |                                                                                                                                                                                                                                                                                                                                                                                                                                                                                                                         |
| (EF14)     | SCUPPER:<br>COLOUR: TO MATCH PREFINISHED METAL<br>CAP FLASHING TO MATCH ADJACENT<br>MATERIAL                                                                                                                                                                                                                    |                                                                                                                                                                                                                                                                                                                                                                                                                                                                                                                         |
| EF15       | LIGHT FIXTURE:<br>REFER TO ELEC. SPEC. FOR LIGHT FIXTURE<br>C/W 5/8" EXTERIOR GRADE PLAYWOOD<br>BACKING                                                                                                                                                                                                         |                                                                                                                                                                                                                                                                                                                                                                                                                                                                                                                         |
| EF16       | EXTERIOR SIGNAGE:<br>SIGNAGE TO BE PROVIDED BY AND INSTALLED<br>BY TENANT. G.C. TO INSTALL 5/8" PLYWOOD<br>BACKING FOR FUTURE MOUNTING OF<br>SIGNAGE. SIGNAGE CONDUIT ROUGH-OUTS TO<br>BE COORDINATED WITH TENANT.                                                                                              |                                                                                                                                                                                                                                                                                                                                                                                                                                                                                                                         |
| (EF17)     | VERTICAL ALUMINUM SIDING:<br>COLOUR: WOOD GRAIN                                                                                                                                                                                                                                                                 |                                                                                                                                                                                                                                                                                                                                                                                                                                                                                                                         |
| EF18       | EIFS:<br>COLOUR: WHITE                                                                                                                                                                                                                                                                                          |                                                                                                                                                                                                                                                                                                                                                                                                                                                                                                                         |
|            |                                                                                                                                                                                                                                                                                                                 | 2     2023-10-04     ISSUED FOR SITE PLAN CONTROL APPLICATION #02     NFP       1     2023-04-28     ISSUED FOR SITE PLAN CONTROL APPLICATION     NFP                                                                                                                                                                                                                                                                                                                                                                   |
| ARRIER     |                                                                                                                                                                                                                                                                                                                 | # DATE DESCRIPTION BY                                                                                                                                                                                                                                                                                                                                                                                                                                                                                                   |
| ARRIER     | (EF13)                                                                                                                                                                                                                                                                                                          | # DATE DESCRIPTION BY                                                                                                                                                                                                                                                                                                                                                                                                                                                                                                   |
| ARRIER     |                                                                                                                                                                                                                                                                                                                 | # DATE DESCRIPTION BY   Choice<br>Project Ref<br>Project   PROJECT PROPOSED COMMERCIAL RETAIL<br>PLAZA   3850 CAMBRIAN ROAD,<br>OTTAWA, ON                                                                                                                                                                                                                                                                                                                                                                              |
|            | (FF13)<br>(EF13)<br>(10, -11, -1, -1, -1, -1, -1, -1, -1, -1, -                                                                                                                                                                                                                                                 | # DATE DESCRIPTION BY   Choice<br>Project Choice<br>Properties   PROJECT PROPOSED COMMERCIAL RETAIL<br>PLAZA   3850 CAMBRIAN ROAD,<br>OTTAWA, ON                                                                                                                                                                                                                                                                                                                                                                        |

| EXTERIO               | OR FINISH SCHEDULE                                                                                                                                                                                                                                                                                              |
|-----------------------|-----------------------------------------------------------------------------------------------------------------------------------------------------------------------------------------------------------------------------------------------------------------------------------------------------------------|
| $\langle EF1 \rangle$ | ARCHITECTURAL CONCRETE BLOCK:<br>COLOUR: DARK GREY                                                                                                                                                                                                                                                              |
| EF2                   | CLAY BRICK:<br>COLOUR: GREY                                                                                                                                                                                                                                                                                     |
| EF3                   | CLAY BRICK:<br>COLOUR: RED                                                                                                                                                                                                                                                                                      |
| EF4                   | ALUMINUM COMPOSITE PANELS:<br>COLOUR: BLACK                                                                                                                                                                                                                                                                     |
| EF5                   | EIFS CORNICE:<br>COLOUR: GREY                                                                                                                                                                                                                                                                                   |
| KEF6                  | VERTICAL METAL SIDING<br>COLOUR: GREY                                                                                                                                                                                                                                                                           |
| EF7                   | GLAZED DOORS & WINDOWS:<br>CLEAR LOW E GLAZING IN<br>COLOUR: BLACK ANODIZED ALUMINUM MULLIONS<br>THERMALLY BROKEN ALUMINUM FRAMES                                                                                                                                                                               |
| EF8                   | SPANDREL GLAZED DOORS & WINDOWS:<br>BLACK ANODIZED ALUMINUM FRAMES<br>CLEAR GLASS UNIT WITH CUSTOM COLOUR<br>COATING ON INBOARD SURFACE OF OUTERLITE<br>(TEMPERED GLASS TO BE USED AT DOORS AND<br>SIDELIGHTS)<br>C/W INSULATED BACKSPAN, INTERIOR FINISHED<br>WITH STUDS AND GYPSUM WALL BOARD<br>COLOUR: GREY |
| EF9                   | FILLER PANEL:<br>1/8" THICK ANODIZED ALUMINUM<br>COLOUR: CHARCOAL<br>REFER TO WINDOW SCHEDULE FOR SIZE                                                                                                                                                                                                          |
| (EF10)                | H.M. DOORS & FRAMES:<br>PREFINISHED HOLLOW METAL DOORS AND<br>FRAMES PAINTED TO MATCH:                                                                                                                                                                                                                          |
| (EF11)                | ALUMINUM COMPOSITE PANEL:<br>COLOUR: RED                                                                                                                                                                                                                                                                        |
| EF12                  | PREFINISHED METAL CAP FLASHING:<br>COLOUR: BLACK                                                                                                                                                                                                                                                                |
| EF13                  | ACM CORNICE:<br>BLACK                                                                                                                                                                                                                                                                                           |
| (EF14)                | SCUPPER:<br>COLOUR: TO MATCH PREFINISHED METAL<br>CAP FLASHING TO MATCH ADJACENT<br>MATERIAL                                                                                                                                                                                                                    |
| EF15                  | LIGHT FIXTURE:<br>REFER TO ELEC. SPEC. FOR LIGHT FIXTURE<br>C/W 5/8" EXTERIOR GRADE PLAYWOOD<br>BACKING                                                                                                                                                                                                         |
| EF16                  | EXTERIOR SIGNAGE:<br>SIGNAGE TO BE PROVIDED BY AND INSTALLED<br>BY TENANT. G.C. TO INSTALL 5/8" PLYWOOD<br>BACKING FOR FUTURE MOUNTING OF<br>SIGNAGE. SIGNAGE CONDUIT ROUGH-OUTS TO<br>BE COORDINATED WITH TENANT.                                                                                              |
| EF17                  | VERTICAL ALUMINUM SIDING:<br>COLOUR: WOOD GRAIN                                                                                                                                                                                                                                                                 |
| EF18                  | EIFS:<br>COLOUR: WHITE                                                                                                                                                                                                                                                                                          |
|                       |                                                                                                                                                                                                                                                                                                                 |

| EXTERIO        | OR FINISH SCHEDULE                                                                                                                                                                                                                                                                                              |
|----------------|-----------------------------------------------------------------------------------------------------------------------------------------------------------------------------------------------------------------------------------------------------------------------------------------------------------------|
| (EF1)          | ARCHITECTURAL CONCRETE BLOCK:<br>COLOUR: DARK GREY                                                                                                                                                                                                                                                              |
| EF2            | CLAY BRICK:<br>COLOUR: GREY                                                                                                                                                                                                                                                                                     |
| EF3            | CLAY BRICK:<br>COLOUR: RED                                                                                                                                                                                                                                                                                      |
| EF4            | ALUMINUM COMPOSITE PANELS:<br>COLOUR: BLACK                                                                                                                                                                                                                                                                     |
| EF5            | EIFS CORNICE:<br>COLOUR: GREY                                                                                                                                                                                                                                                                                   |
| EF6            | VERTICAL METAL SIDING<br>COLOUR: GREY                                                                                                                                                                                                                                                                           |
| <pre>EF7</pre> | GLAZED DOORS & WINDOWS:<br>CLEAR LOW E GLAZING IN<br>COLOUR: BLACK ANODIZED ALUMINUM MULLIONS<br>THERMALLY BROKEN ALUMINUM FRAMES                                                                                                                                                                               |
| EF8            | SPANDREL GLAZED DOORS & WINDOWS:<br>BLACK ANODIZED ALUMINUM FRAMES<br>CLEAR GLASS UNIT WITH CUSTOM COLOUR<br>COATING ON INBOARD SURFACE OF OUTERLITE<br>(TEMPERED GLASS TO BE USED AT DOORS AND<br>SIDELIGHTS)<br>C/W INSULATED BACKSPAN, INTERIOR FINISHED<br>WITH STUDS AND GYPSUM WALL BOARD<br>COLOUR: GREY |
| EF9            | FILLER PANEL:<br>1/8" THICK ANODIZED ALUMINUM<br>COLOUR: CHARCOAL<br>REFER TO WINDOW SCHEDULE FOR SIZE                                                                                                                                                                                                          |
| (EF10)         | H.M. DOORS & FRAMES:<br>PREFINISHED HOLLOW METAL DOORS AND<br>FRAMES PAINTED TO MATCH:                                                                                                                                                                                                                          |
| (EF11)         | ALUMINUM COMPOSITE PANEL:<br>COLOUR: RED                                                                                                                                                                                                                                                                        |
| EF12           | PREFINISHED METAL CAP FLASHING:<br>COLOUR: BLACK                                                                                                                                                                                                                                                                |
| EF13           | ACM CORNICE:<br>BLACK                                                                                                                                                                                                                                                                                           |
| EF14           | SCUPPER:<br>COLOUR: TO MATCH PREFINISHED METAL<br>CAP FLASHING TO MATCH ADJACENT<br>MATERIAL                                                                                                                                                                                                                    |
| EF15           | LIGHT FIXTURE:<br>REFER TO ELEC. SPEC. FOR LIGHT FIXTURE<br>C/W 5/8" EXTERIOR GRADE PLAYWOOD<br>BACKING                                                                                                                                                                                                         |
| EF16           | EXTERIOR SIGNAGE:<br>SIGNAGE TO BE PROVIDED BY AND INSTALLED<br>BY TENANT. G.C. TO INSTALL 5/8" PLYWOOD<br>BACKING FOR FUTURE MOUNTING OF<br>SIGNAGE. SIGNAGE CONDUIT ROUGH-OUTS TO<br>BE COORDINATED WITH TENANT.                                                                                              |
| EF17           | VERTICAL ALUMINUM SIDING:<br>COLOUR: WOOD GRAIN                                                                                                                                                                                                                                                                 |
| EF18           | EIFS:<br>COLOUR: WHITE                                                                                                                                                                                                                                                                                          |