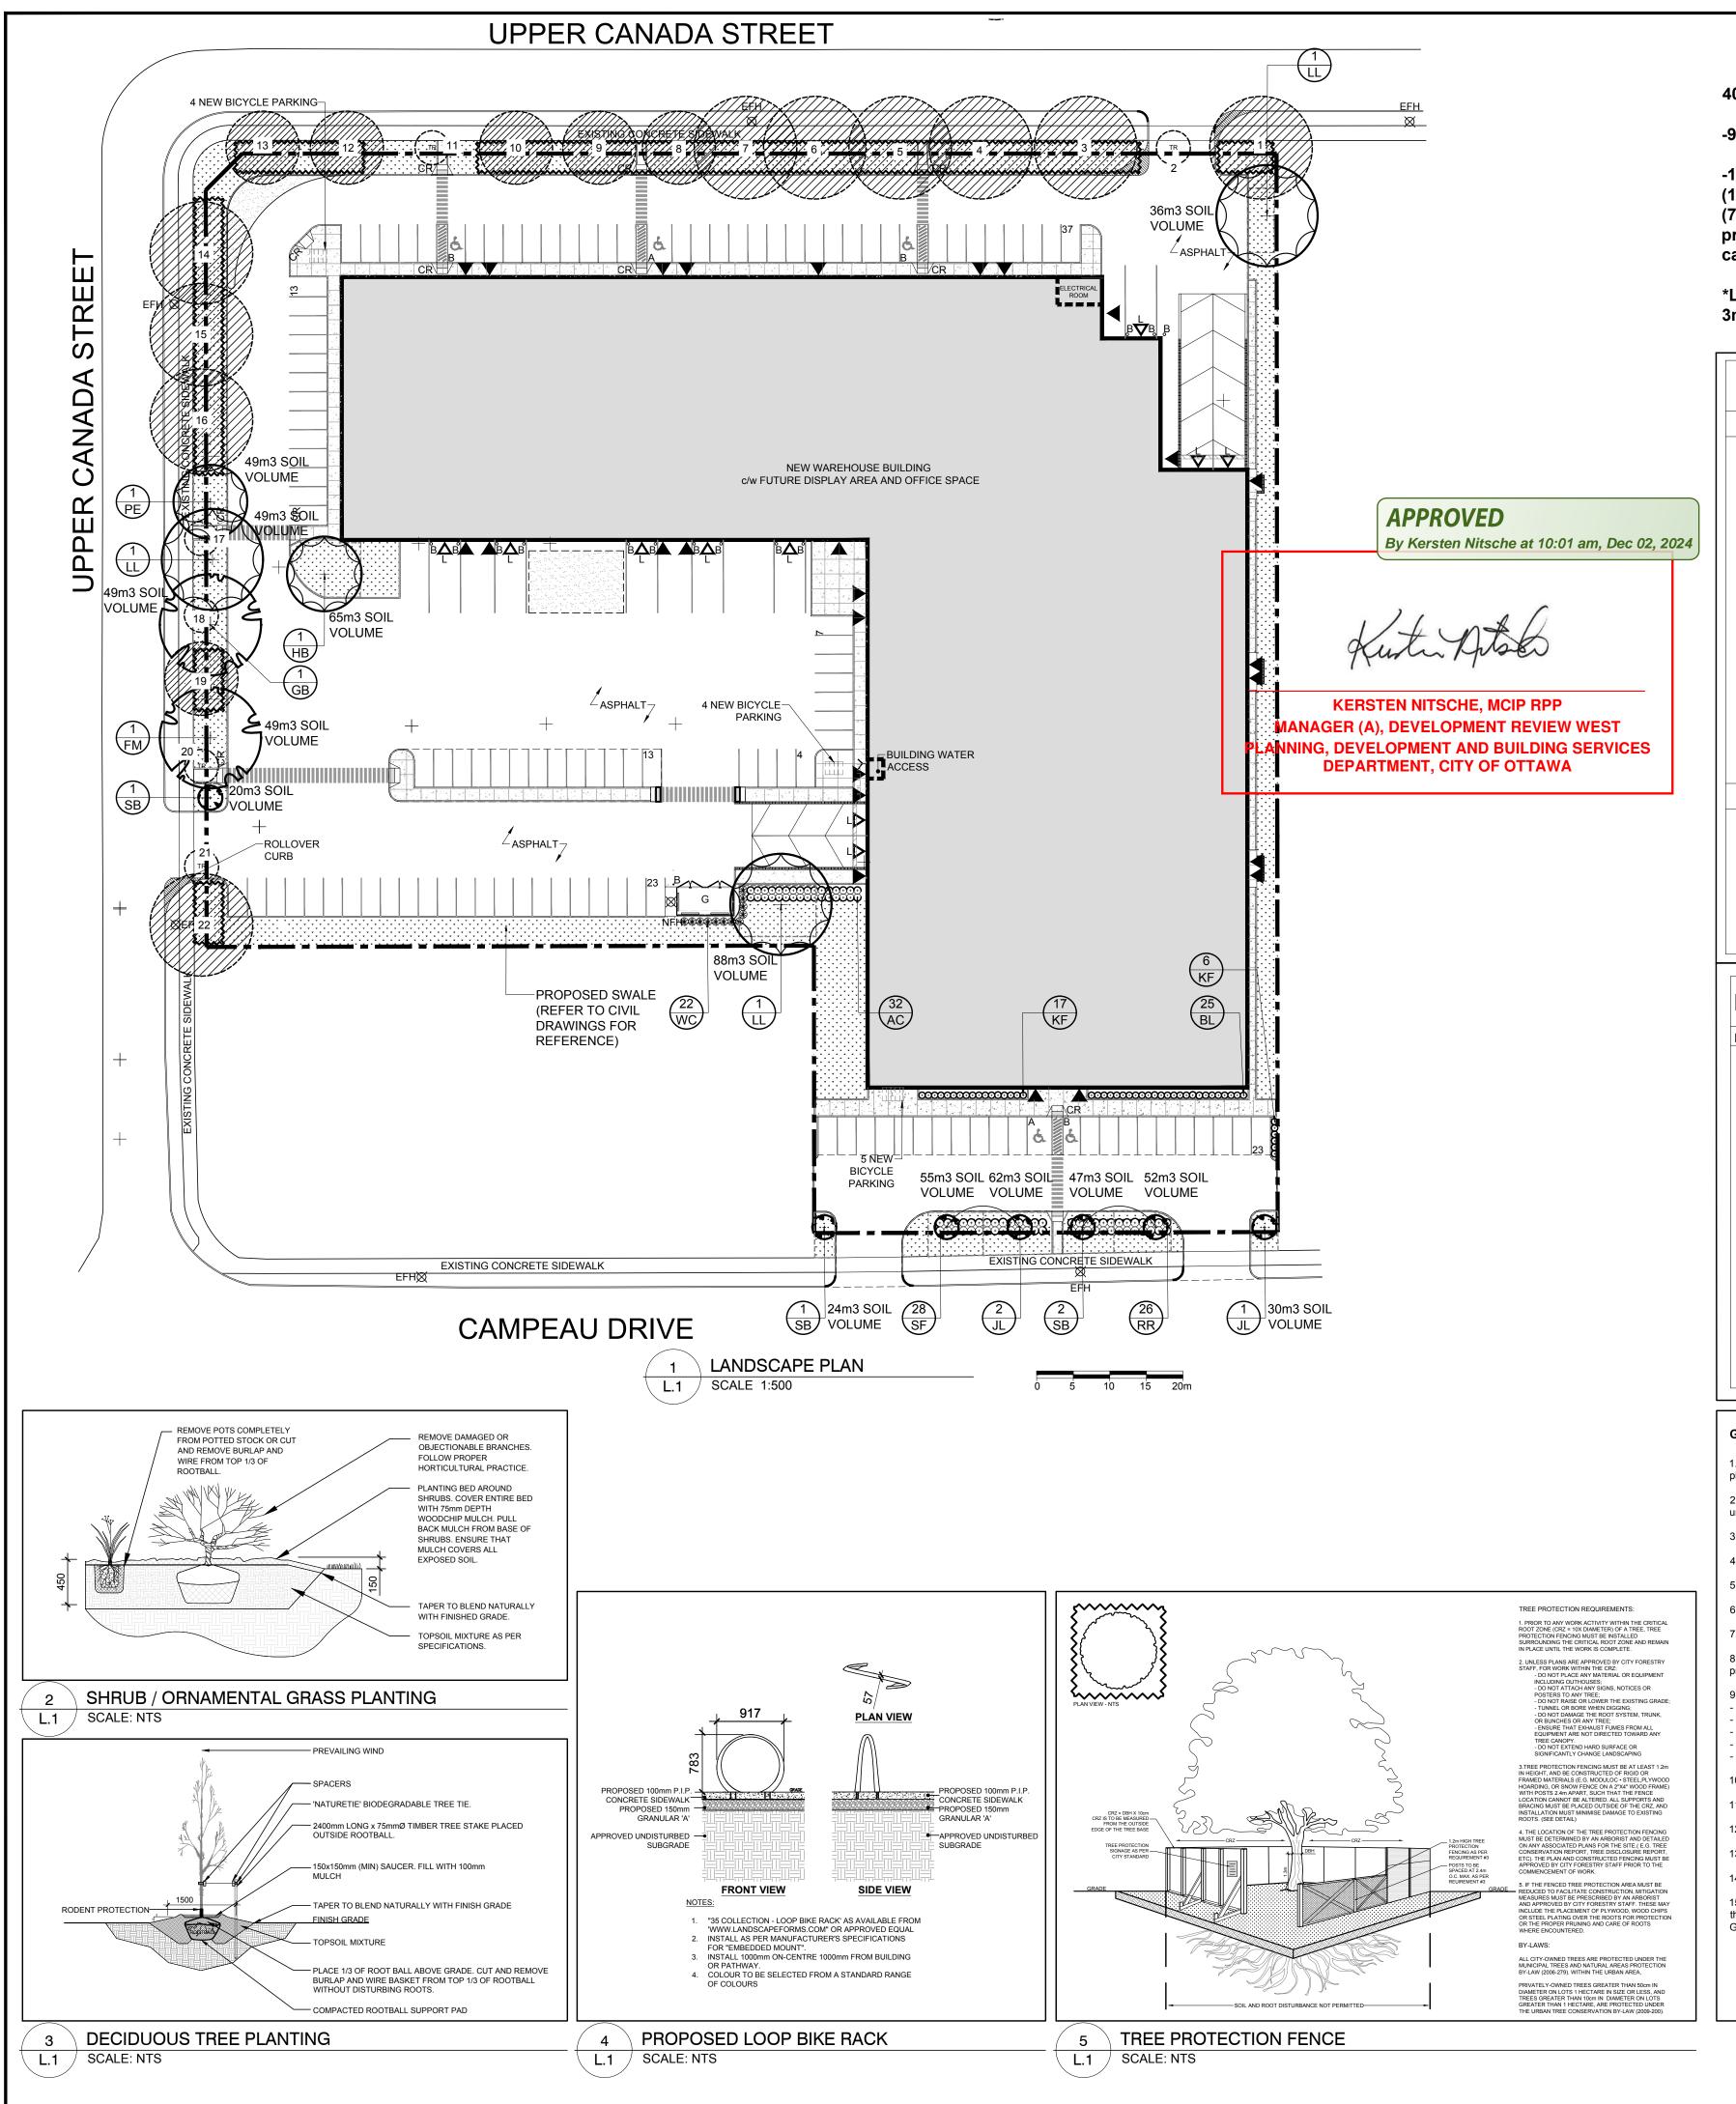

| 40 YEAR CANOPY CALCULAT<br>-9719m2 of space outside of pr<br>-13 large existing trees to rema<br>(154m2 ea.), 8 medium trees to<br>(78.5m2 ea.) , 2 large proposed<br>proposed trees (7m2 ea)=2972<br>canopy cover<br>*Large trees drawn at 14m, me<br>3m.                                                                                                                                                                                                                                                                                                                                                                                                                                                                                                                                                                                                                                                                                                                                                                                                                                                                                                                                                                 | THE PROPOS<br>CONFIRMATIO<br>BE TRANSPL<br>BY THE APPL                                                                                                                                                                                                                                                                                                                                                                                                                                                                                                                                                                                                                                                                                                                                                                                            | ANSPLANTING:<br>SED TRANSPLANTS<br>ON. ANY TREES WH<br>ANTED WILL BE RE<br>JCANT.                                         | HICH CANNOT                                                                                                                                                                                                                                                                                                                                                                                                                                                                                                                                                                                                                                                                                                                                                                                                                                                                                                                      | <text><text><text><text><text><text><text><text><text></text></text></text></text></text></text></text></text></text>                                                                                                                                                                                                                                                                                                                                                                                                                                                                                                                                                                                                                                                                                                                                                                                                                                                                                                                                                                                                                                                                                                                                                                                                                                                                                                                                                                                                                                                                                                                                                                                                                                                                                                                                                                                                                                                                                                                                                                                                         |                                                                                                                                                                                                                                                                                                                                                                                                                                                                                                                                                                                                                                                                                                                                                                                                                                                                                                                                                                                                                                                                                                                                                                                                                                                                                                                                                                                                                                                                                                                                                                                                                                                                                                                                                                                                                                                                                                                                                                                                                                                                                                |
|----------------------------------------------------------------------------------------------------------------------------------------------------------------------------------------------------------------------------------------------------------------------------------------------------------------------------------------------------------------------------------------------------------------------------------------------------------------------------------------------------------------------------------------------------------------------------------------------------------------------------------------------------------------------------------------------------------------------------------------------------------------------------------------------------------------------------------------------------------------------------------------------------------------------------------------------------------------------------------------------------------------------------------------------------------------------------------------------------------------------------------------------------------------------------------------------------------------------------|---------------------------------------------------------------------------------------------------------------------------------------------------------------------------------------------------------------------------------------------------------------------------------------------------------------------------------------------------------------------------------------------------------------------------------------------------------------------------------------------------------------------------------------------------------------------------------------------------------------------------------------------------------------------------------------------------------------------------------------------------------------------------------------------------------------------------------------------------|---------------------------------------------------------------------------------------------------------------------------|----------------------------------------------------------------------------------------------------------------------------------------------------------------------------------------------------------------------------------------------------------------------------------------------------------------------------------------------------------------------------------------------------------------------------------------------------------------------------------------------------------------------------------------------------------------------------------------------------------------------------------------------------------------------------------------------------------------------------------------------------------------------------------------------------------------------------------------------------------------------------------------------------------------------------------|-------------------------------------------------------------------------------------------------------------------------------------------------------------------------------------------------------------------------------------------------------------------------------------------------------------------------------------------------------------------------------------------------------------------------------------------------------------------------------------------------------------------------------------------------------------------------------------------------------------------------------------------------------------------------------------------------------------------------------------------------------------------------------------------------------------------------------------------------------------------------------------------------------------------------------------------------------------------------------------------------------------------------------------------------------------------------------------------------------------------------------------------------------------------------------------------------------------------------------------------------------------------------------------------------------------------------------------------------------------------------------------------------------------------------------------------------------------------------------------------------------------------------------------------------------------------------------------------------------------------------------------------------------------------------------------------------------------------------------------------------------------------------------------------------------------------------------------------------------------------------------------------------------------------------------------------------------------------------------------------------------------------------------------------------------------------------------------------------------------------------------|------------------------------------------------------------------------------------------------------------------------------------------------------------------------------------------------------------------------------------------------------------------------------------------------------------------------------------------------------------------------------------------------------------------------------------------------------------------------------------------------------------------------------------------------------------------------------------------------------------------------------------------------------------------------------------------------------------------------------------------------------------------------------------------------------------------------------------------------------------------------------------------------------------------------------------------------------------------------------------------------------------------------------------------------------------------------------------------------------------------------------------------------------------------------------------------------------------------------------------------------------------------------------------------------------------------------------------------------------------------------------------------------------------------------------------------------------------------------------------------------------------------------------------------------------------------------------------------------------------------------------------------------------------------------------------------------------------------------------------------------------------------------------------------------------------------------------------------------------------------------------------------------------------------------------------------------------------------------------------------------------------------------------------------------------------------------------------------------|
| PROPOSED PLANT L         KEY       arr.       BOTANICAL NAME         TREES       FM       1       Acer x freemanii         GB       1       Ginkgo biloba         JL       3       Syringa reticulata         SB       4       Amelanchier canadensis         SHRUBS       AC       32       Ribes alpinum         RR       26       Rosa rugosa       SF       28       Sorbaria sorbifolia 'Sem'         VC       22       Thuja occidentalis 'Clumps'       ORNAMENTAL GRASSES         BL       27       Leymus arenarius 'Blue Dune'       KF       23       Calamagrostis 'Karl Foerster'         TRANSPLANTED TRI         KEY       QTY       BOTANICAL NAME         HB       1       Celtis occidentalis         LL       3       Tilia cordata       PE       1       Ulmus wilsoniana 'Prospector'                                                                                                                                                                                                                                                                                                                                                                                                                | COMMON NAMESIZEFreeman's Maple<br>Maidenhair Tree<br>Japanese Tree Lilac<br>Serviceberry60mm cal<br>60mm cal<br>60mm cal<br>60mm cal<br>60mm cal<br>60mm cal<br>60mm cal<br>60mm cal<br>60mm cal<br>60mm cal<br>800mm ht<br>2000mm ht<br>2000mm ht<br>Eastern White CedarBlue Lyme Grass<br>Feather Reed Grass250mm po<br>250mm po                                                                                                                                                                                                                                                                                                                                                                                                                                                                                                                | B&B<br>B&B Male t<br>B&B Single<br>B&B Single<br>B&B Single<br>Potted 1000<br>Potted 1000<br>Potted 800 n<br>Potted 600 n | IARKSOWNERSHIPtree1485 Upper Canadaa leader1485 Upper Canadaa leader1485 Upper Canadaa leader1485 Upper Canadamm o.c.1485 Upper Canadanm o.c.1485 Upper Canada1485 Upper Canada                                                                                                                                                                                                                                                                                                                                                       | St. NO<br>St. NO<br>St. YES<br>St. NO<br>St. NO<br>St. NO<br>St. YES<br>St. NO<br>St. YES<br>St. NO                                                                                                                                                                                                                                                                                                                                                                                                                                                                                                                                                                                                                                                                                                                                                                                                                                                                                                                                                                                                                                                                                                                                                                                                                                                                                                                                                                                                                                                                                                                                                                                                                                                                                                                                                                                                                                                                                                                                                                                                                           | LEGEND<br>LEGEND<br>PROPOSED SHRUBS / ORNAMENTAL<br>Grasses<br>PROPOSED SHRUBS / ORNAMENTAL<br>PROPOSED SODDED GRASS AREA                                                                                                                                                                                                                                                                                                                                                                                                                                                                                                                                                                                                                                                                                                                                                                                                                                                                                                                                                                                                                                                                                                                                                                                                                                                                                                                                                                                                                                                                                                                                                                                                                                                                                                                                                                                                                                                                                                                                                                      |
| EXISTING TREE LIST         KEY       orry       BOTANICAL NAME         1       1       Acer saccharum         2       1       Tilia cordata         3       1       Tilia cordata         3       1       Tilia cordata         5       1       Quercus rubra         6       1       Quercus rubra         8       1       Gleditsia triacanthos         9       1       Gleditsia triacanthos         10       1       Celtis occidentalis         12       1       Celtis occidentalis         13       1       Celtis occidentalis         14       1       Acer rubrum         15       1       Acer rubrum         16       1       Acer rubrum         17       1       Ulmus wilsoniana 'Prospector         18       1       Ulmus wilsoniana 'Prospector         19       1       Ulmus wilsoniana 'Prospector         20       1       Tilia cordata         21       1       Tilia cordata         21       1       Tilia cordata         22       1       Tilia cordata         21       1       Tilia cordata                                                                                                                                                                                                 | COMMON NAMESIZESugar Maple<br>Littleleaf Linden50mm DBH<br>50mm DBH<br>50mm DBH<br>Littleleaf Linden50mm DBH<br>50mm DBH<br>Red OakRed Oak<br>Red Oak50mm DBH<br>50mm DBH<br>Red Oak50mm DBH<br>50mm DBH<br>Honey LocustHoney Locust<br>Honey Locust50mm DBH<br>50mm DBH<br>Honey LocustHoney Locust<br>Hackberry50mm DBH<br>50mm DBH<br>HackberryHackberry<br>Hackberry50mm DBH<br>50mm DBH<br>BBH<br>Bed MapleRed Maple<br>Prospector Elm<br>Prospector Elm<br>Littleleaf Linden<br>S0mm DBH<br>BBH<br>DBH<br>DBH<br>DBH<br>DBH<br>DBH<br>DBH<br>DBH<br>DBH<br>Drospector Elm<br>S0mm DBH<br>DBH<br>DBH<br>DBH<br>Drospector Elm<br>S0mm DBH<br>DBH<br>DBH<br>Drospector Elm<br>S0mm DBH<br>DBH<br>DBH<br>DBH<br>DBH<br>DBH<br>DBH<br>DBH<br>DBH<br>DBH<br>DBH<br>DBH<br>DBH<br>DBH<br>DBH<br>DBH<br>DBH<br>DBH<br>DBH<br>DBH<br>DBH<br>DBH<br> |                                                                                                                           | City of OttawaCity of Ottawa | COMMENTS Recently planted- was in good health summer of 2023 Recently planted- was in good health summer of 2023 Recently planted- was in good health summer of 2023 Recently planted- was in good health summer of 2023 Recently planted- was in good health summer of 2023 Recently planted- was in good health summer of 2023 Recently planted- was in good health summer of 2023 Recently planted- was in good health summer of 2023 Recently planted- was in good health summer of 2023 Recently planted- was in good health summer of 2023 Recently planted- was in good health summer of 2023 Recently planted- was in good health summer of 2023 Recently planted- was in good health summer of 2023 Recently planted- was in good health summer of 2023 Recently planted- was in good health summer of 2023 Recently planted- was in good health summer of 2023 Recently planted- was in good health summer of 2023 Recently planted- was in good health summer of 2023 Recently planted- was in good health summer of 2023 Recently planted- was in good health summer of 2023 Recently planted- was in good health summer of 2023 Recently planted- was in good health summer of 2023 Recently planted- was in good health summer of 2023 Recently planted- was in good health summer of 2023 Recently planted- was in good health summer of 2023 Recently planted- was in good health summer of 2023 Recently planted- was in good health summer of 2023 Recently planted- was in good health summer of 2023 Recently planted- was in good health summer of 2023 Recently planted- was in good health summer of 2023 Recently planted- was in good health summer of 2023 Recently planted- was in good health summer of 2023 Recently planted- was in good health summer of 2023 Recently planted- was in good health summer of 2023 Recently planted- was in good health summer of 2023 Recently planted- was in good health summer of 2023 Recently planted- was in good health summer of 2023 Recently planted- was in good health summer of 2023 Recently planted- was in good health summer of 2023 Recently | EXISTING TREE TO REMAIN<br>EXISTING TREE TO TRANSPLANTED<br>OR REPLACED AT CONTRACTOR'S<br>DISCRETION<br>EXISTING TREE TO BE REMOVED<br>EXISTING TREE TO BE REMOVED<br>WHEW LOCATION FOR EXISTING TREE<br>TO BE TRANSPLANTED OR REPLACED<br>AT CONTRACTOR'S DISCRETION<br>PROPOSED CONCRETE<br>PROPOSED CONCRETE<br>PROPOSED TREE PROTECTION FENCE<br>6 PLAN AND FILE NUMBERS ADDED 03/13/2024 ML JL<br>5 REVISED PER CITY COMMENTS 03/13/2024 ML JL<br>4 REVISED PER CITY COMMENTS 12/15/2023 ML JL<br>3 REVISED PER CITY COMMENTS 08/30/2023 ML JL<br>1 ISSUED FOR SITE PLAN CONTROL 04/12/2023 ML JL<br>No. Issue Date DR                                                                                                                                                                                                                                                                                                                                                                                                                                                                                                                                                                                                                                                                                                                                                                                                                                                                                                                                                                                                                                                                                                                                                                                                                                                                                                                                                                                                                                                                   |
| <ol> <li>2. The contractor is to notify all utility companies and<br/>underground services.</li> <li>3. The contractor is to reinstate all areas and items of<br/>4. The contractor is to comply with all pertinent code</li> <li>5. The contractor is to maintain a positive surface ru</li> <li>6. The Landscape Architect is not responsible for su</li> <li>7. The contractor is to identify all existing trees to re</li> <li>8. The contractor is to stake the proposed location of<br/>prior to excavation.</li> <li>9. Minimum distances for selected trees are as follor<br/>Building Foundations 7.5m</li> <li>9. Sidewalks 1.5m</li> <li>9. Public Streets 2.5m</li> <li>9. Underground Infrastructure 2.0m</li> <li>9. Watermain 2.0m</li> <li>10. All trees within 1m of underground utility trenche</li> <li>11. Remove all protective wrapping from tree trunks</li> <li>12. Staking of trees shall only be performed if neces</li> <li>13. Ensure that mulch is pulled back a min. distance</li> <li>14. The current City of Ottawa standard and specific</li> <li>15. To ensure that no harm is caused to breeding bit<br/>the migratory bird season (April 15 – August 15) as<br/>Guidelines.</li> </ol> | damaged as a result of construction activity.<br>es and by-laws.<br>n-off throughout the entire construction period<br>bsurface conditions.<br>main on site with the Landscape Architect prio<br>f all plant material in conjunction with the Lan<br>ws:<br>s are to be excavated by hand.<br>after installation.<br>sary.<br>of 75mm from base of tree trunk.<br>ations have been used for this drawing.<br>rds, tree removal and vegetation clearing sho                                                                                                                                                                                                                                                                                                                                                                                        | r to construction.<br>Iscape Architect<br>Id be avoided during                                                            |                                                                                                                                                                                                                                                                                                                                                                                                                                                                                                                                                                                                                                                                                                                                                                                                                                                                                                                                  |                                                                                                                                                                                                                                                                                                                                                                                                                                                                                                                                                                                                                                                                                                                                                                                                                                                                                                                                                                                                                                                                                                                                                                                                                                                                                                                                                                                                                                                                                                                                                                                                                                                                                                                                                                                                                                                                                                                                                                                                                                                                                                                               | Image: Note of the second state in |

| KEY | QTY. BOTANICAL NAME |                              | COMMON NAME       | SIZE     |  |
|-----|---------------------|------------------------------|-------------------|----------|--|
|     |                     |                              |                   |          |  |
| 1   | 1                   | Acer saccharum               | Sugar Maple       | 50mm DBH |  |
| 2   | 1                   | Tilia cordata                | Littleleaf Linden | 50mm DBH |  |
| 3   | 1                   | Tilia cordata                | Littleleaf Linden | 50mm DBH |  |
| 4   | 1                   | Tilia cordata                | Littleleaf Linden | 50mm DBH |  |
| 5   | 1                   | Quercus rubra                | Red Oak           | 50mm DBH |  |
| 6   | 1                   | Quercus rubra                | Red Oak           | 50mm DBH |  |
| 7   | 1                   | Quercus rubra                | Red Oak           | 50mm DBH |  |
| 8   | 1                   | Gleditsia triacanthos        | Honey Locust      | 50mm DBH |  |
| 9   | 1                   | Gleditsia triacanthos        | Honey Locust      | 50mm DBH |  |
| 10  | 1                   | Gleditsia triacanthos        | Honey Locust      | 50mm DBH |  |
| 11  | 1                   | Celtis occidentalis          | Hackberry         | 50mm DBH |  |
| 12  | 1                   | Celtis occidentalis          | Hackberry         | 50mm DBH |  |
| 13  | 1                   | Celtis occidentalis          | Hackberry         | 50mm DBH |  |
| 14  | 1                   | Acer rubrum                  | Red Maple         | 50mm DBH |  |
| 15  | 1                   | Acer rubrum                  | Red Maple         | 50mm DBH |  |
| 16  | 1                   | Acer rubrum                  | Red Maple         | 50mm DBH |  |
| 17  | 1                   | Ulmus wilsoniana 'Prospector | Prospector Elm    | 50mm DBH |  |
| 18  | 1                   | Ulmus wilsoniana 'Prospector | Prospector Elm    | 50mm DBH |  |
| 19  | 1                   | Ulmus wilsoniana 'Prospector | Prospector Elm    | 50mm DBH |  |
| 20  | 1                   | Tilia cordata                | Littleleaf Linden | 50mm DBH |  |
| 21  | 1                   | Tilia cordata                | Littleleaf Linden | 50mm DBH |  |
| 22  | 1                   | Tilia cordata                | Littleleaf Linden | 50mm DBH |  |