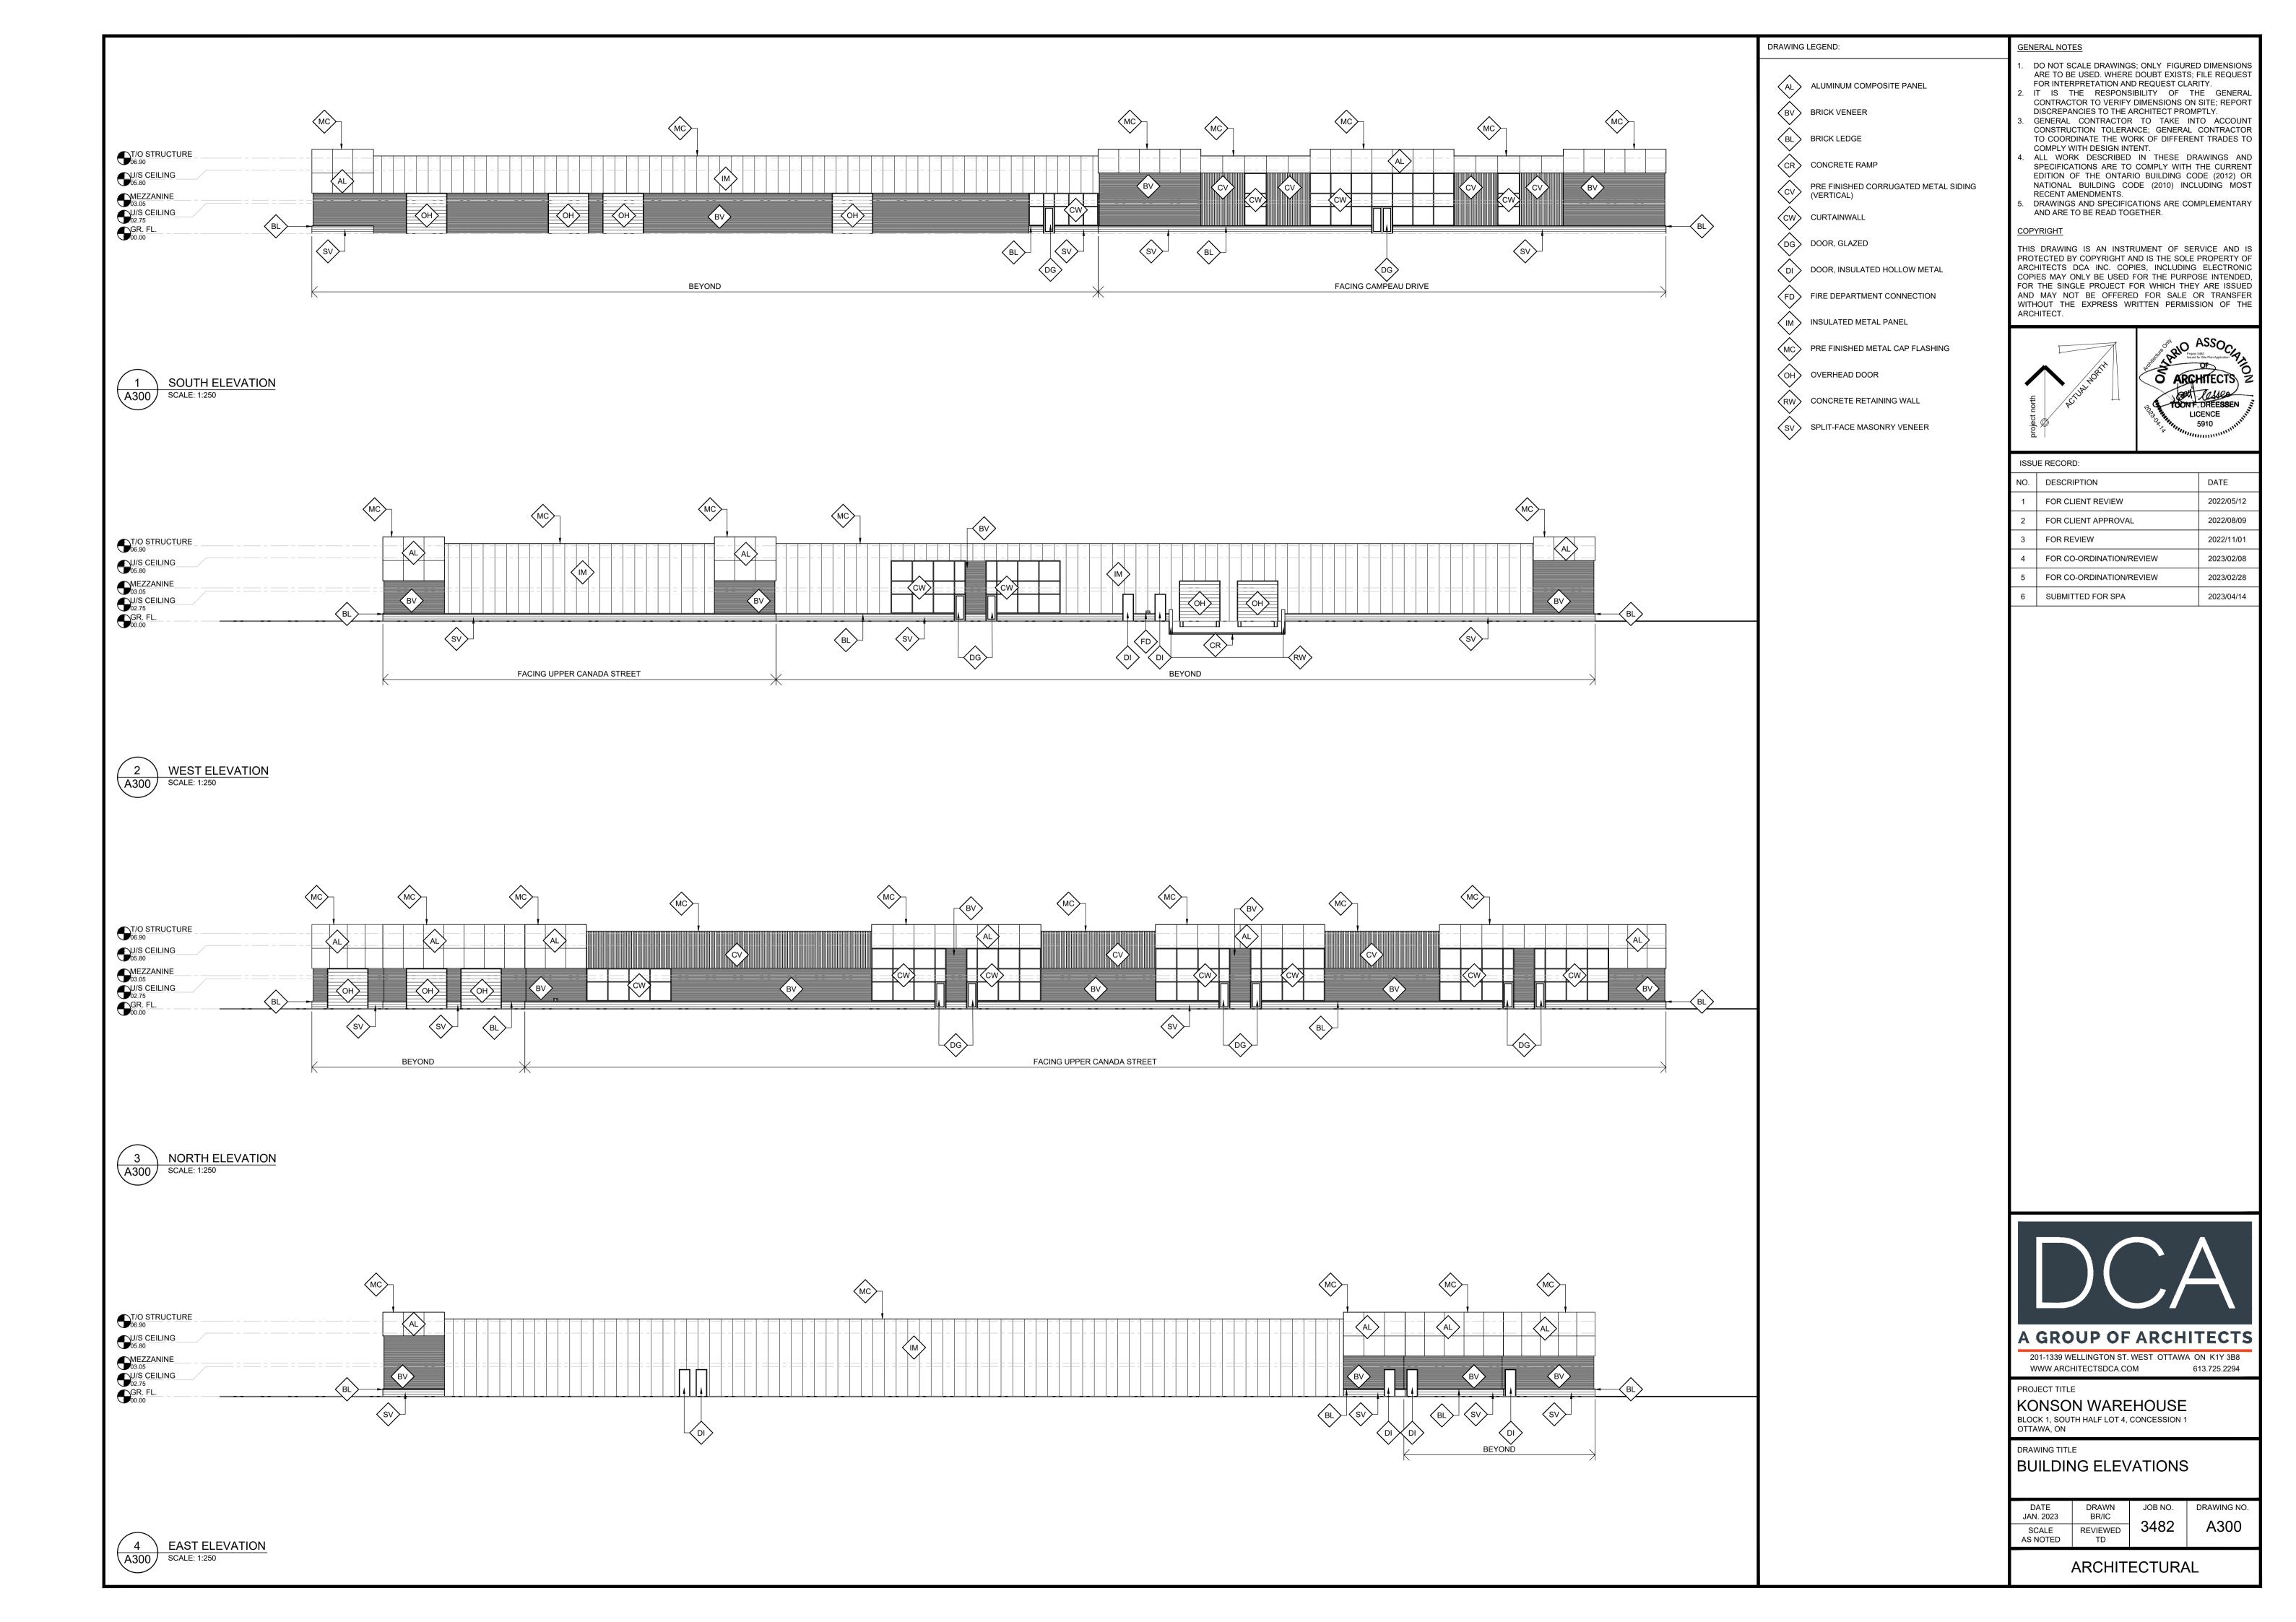

GENERAL NOTES

- DO NOT SCALE DRAWINGS; ONLY FIGURED DIMENSIONS ARE TO BE USED. WHERE DOUBT EXISTS; FILE REQUEST
- ARE TO BE USED. WHERE DOUBT EXISTS; FILE REQUEST FOR INTERPRETATION AND REQUEST CLARITY.

  2. IT IS THE RESPONSIBILITY OF THE GENERAL
- CONTRACTOR TO VERIFY DIMENSIONS ON SITE; REPORT DISCREPANCIES TO THE ARCHITECT PROMPTLY.

  3. GENERAL CONTRACTOR TO TAKE INTO ACCOUNT
- 3. GENERAL CONTRACTOR TO TAKE INTO ACCOUNT CONSTRUCTION TOLERANCE; GENERAL CONTRACTOR TO COORDINATE THE WORK OF DIFFERENT TRADES TO COMPLY WITH DESIGN INTENT.

  4. ALL WORK DESCRIBED IN THESE DRAWINGS AND SPECIFICATIONS ARE TO COMPLY WITH THE CURRENT
- EDITION OF THE ONTARIO BUILDING CODE (2012) OR NATIONAL BUILDING CODE (2010) INCLUDING MOST RECENT AMENDMENTS.
- DRAWINGS AND SPECIFICATIONS ARE COMPLEMENTARY AND ARE TO BE READ TOGETHER.

### COPYRIG

THIS DRAWING IS AN INSTRUMENT OF SERVICE AND IS PROTECTED BY COPYRIGHT AND IS THE SOLE PROPERTY OF ARCHITECTS DCA INC. COPIES, INCLUDING ELECTRONIC COPIES MAY ONLY BE USED FOR THE PURPOSE INTENDED, FOR THE SINGLE PROJECT FOR WHICH THEY ARE ISSUED AND MAY NOT BE OFFERED FOR SALE OR TRANSFER WITHOUT THE EXPRESS WRITTEN PERMISSION OF THE ARCHITECT.

| ISSUE RECORD: |                          |            |  |  |
|---------------|--------------------------|------------|--|--|
| NO.           | DESCRIPTION              | DATE       |  |  |
| 1             | FOR CLIENT REVIEW        | 2022/05/12 |  |  |
| 2             | FOR CLIENT APPROVAL      | 2022/08/09 |  |  |
| 3             | FOR REVIEW               | 2022/11/01 |  |  |
| 4             | FOR CO-ORDINATION/REVIEW | 2023/02/08 |  |  |
| 5             | FOR CO-ORDINATION/REVIEW | 2023/02/28 |  |  |
| 6             | SUBMITTED FOR SPA        | 2023/04/14 |  |  |
|               |                          |            |  |  |

# A GROUP OF ARCHITECTS

201-1339 WELLINGTON ST. WEST OTTAWA ON K1Y 3B8 WWW.ARCHITECTSDCA.COM 613.725.2294

WWW.ARCHITECTSDCA.

PROJECT TITLE

KONSON WAREHOUSE

BLOCK 1, SOUTH HALF LOT 4, CONCESSION 1
OTTAWA, ON