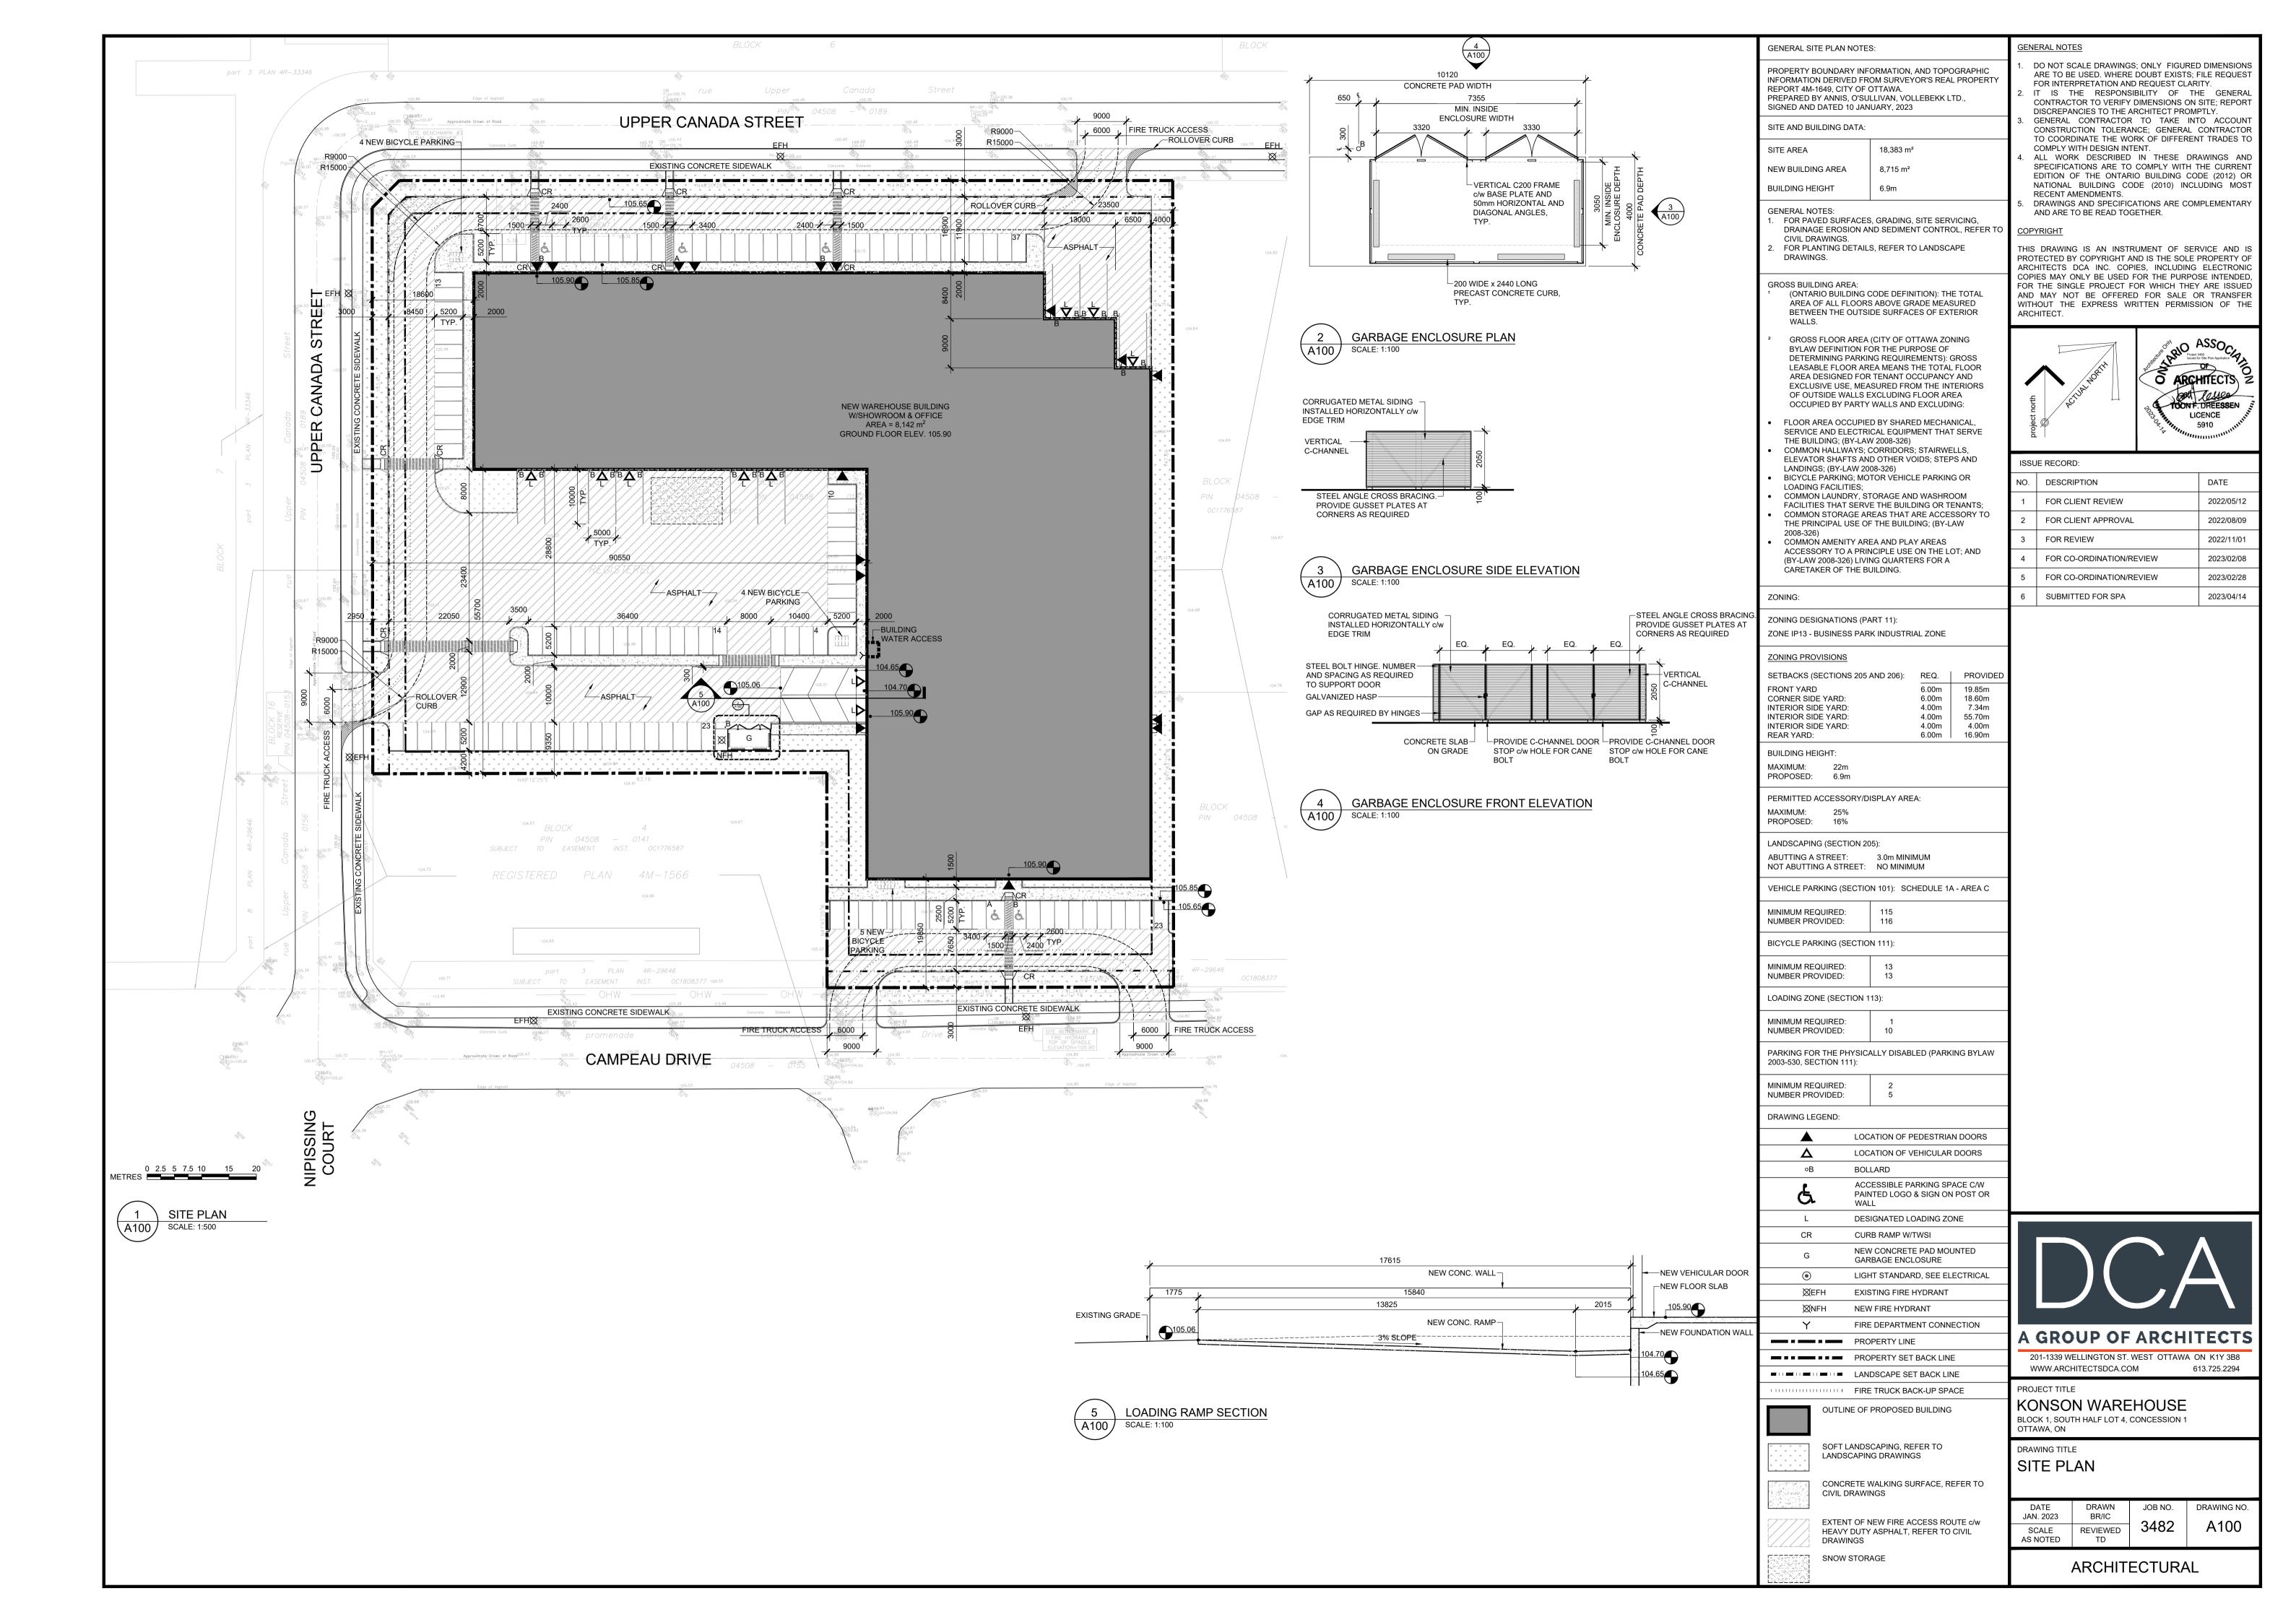

DRAWING TITLE

TRUCK TURNING PLANS

| DATE<br>N. 2023 | DRAWN<br>BR/IC | JOB NO. | DRAWING N        |
|-----------------|----------------|---------|------------------|
|                 | 2.0.0          | 3482    | A10 <sup>2</sup> |
| SCALE<br>NOTED  | REVIEWED<br>TD | 0-102   | /(10             |

### PROJECT TITLE

KONSON WAREHOUSE BLOCK 1, SOUTH HALF LOT 4, CONCESSION 1 OTTAWA, ON

DRAWING TITLE

TRUCK TURNING PLANS

DRAWN BR/IC 3482 A101 SCALE AS NOTED REVIEWED TD

ARCHITECTURAL