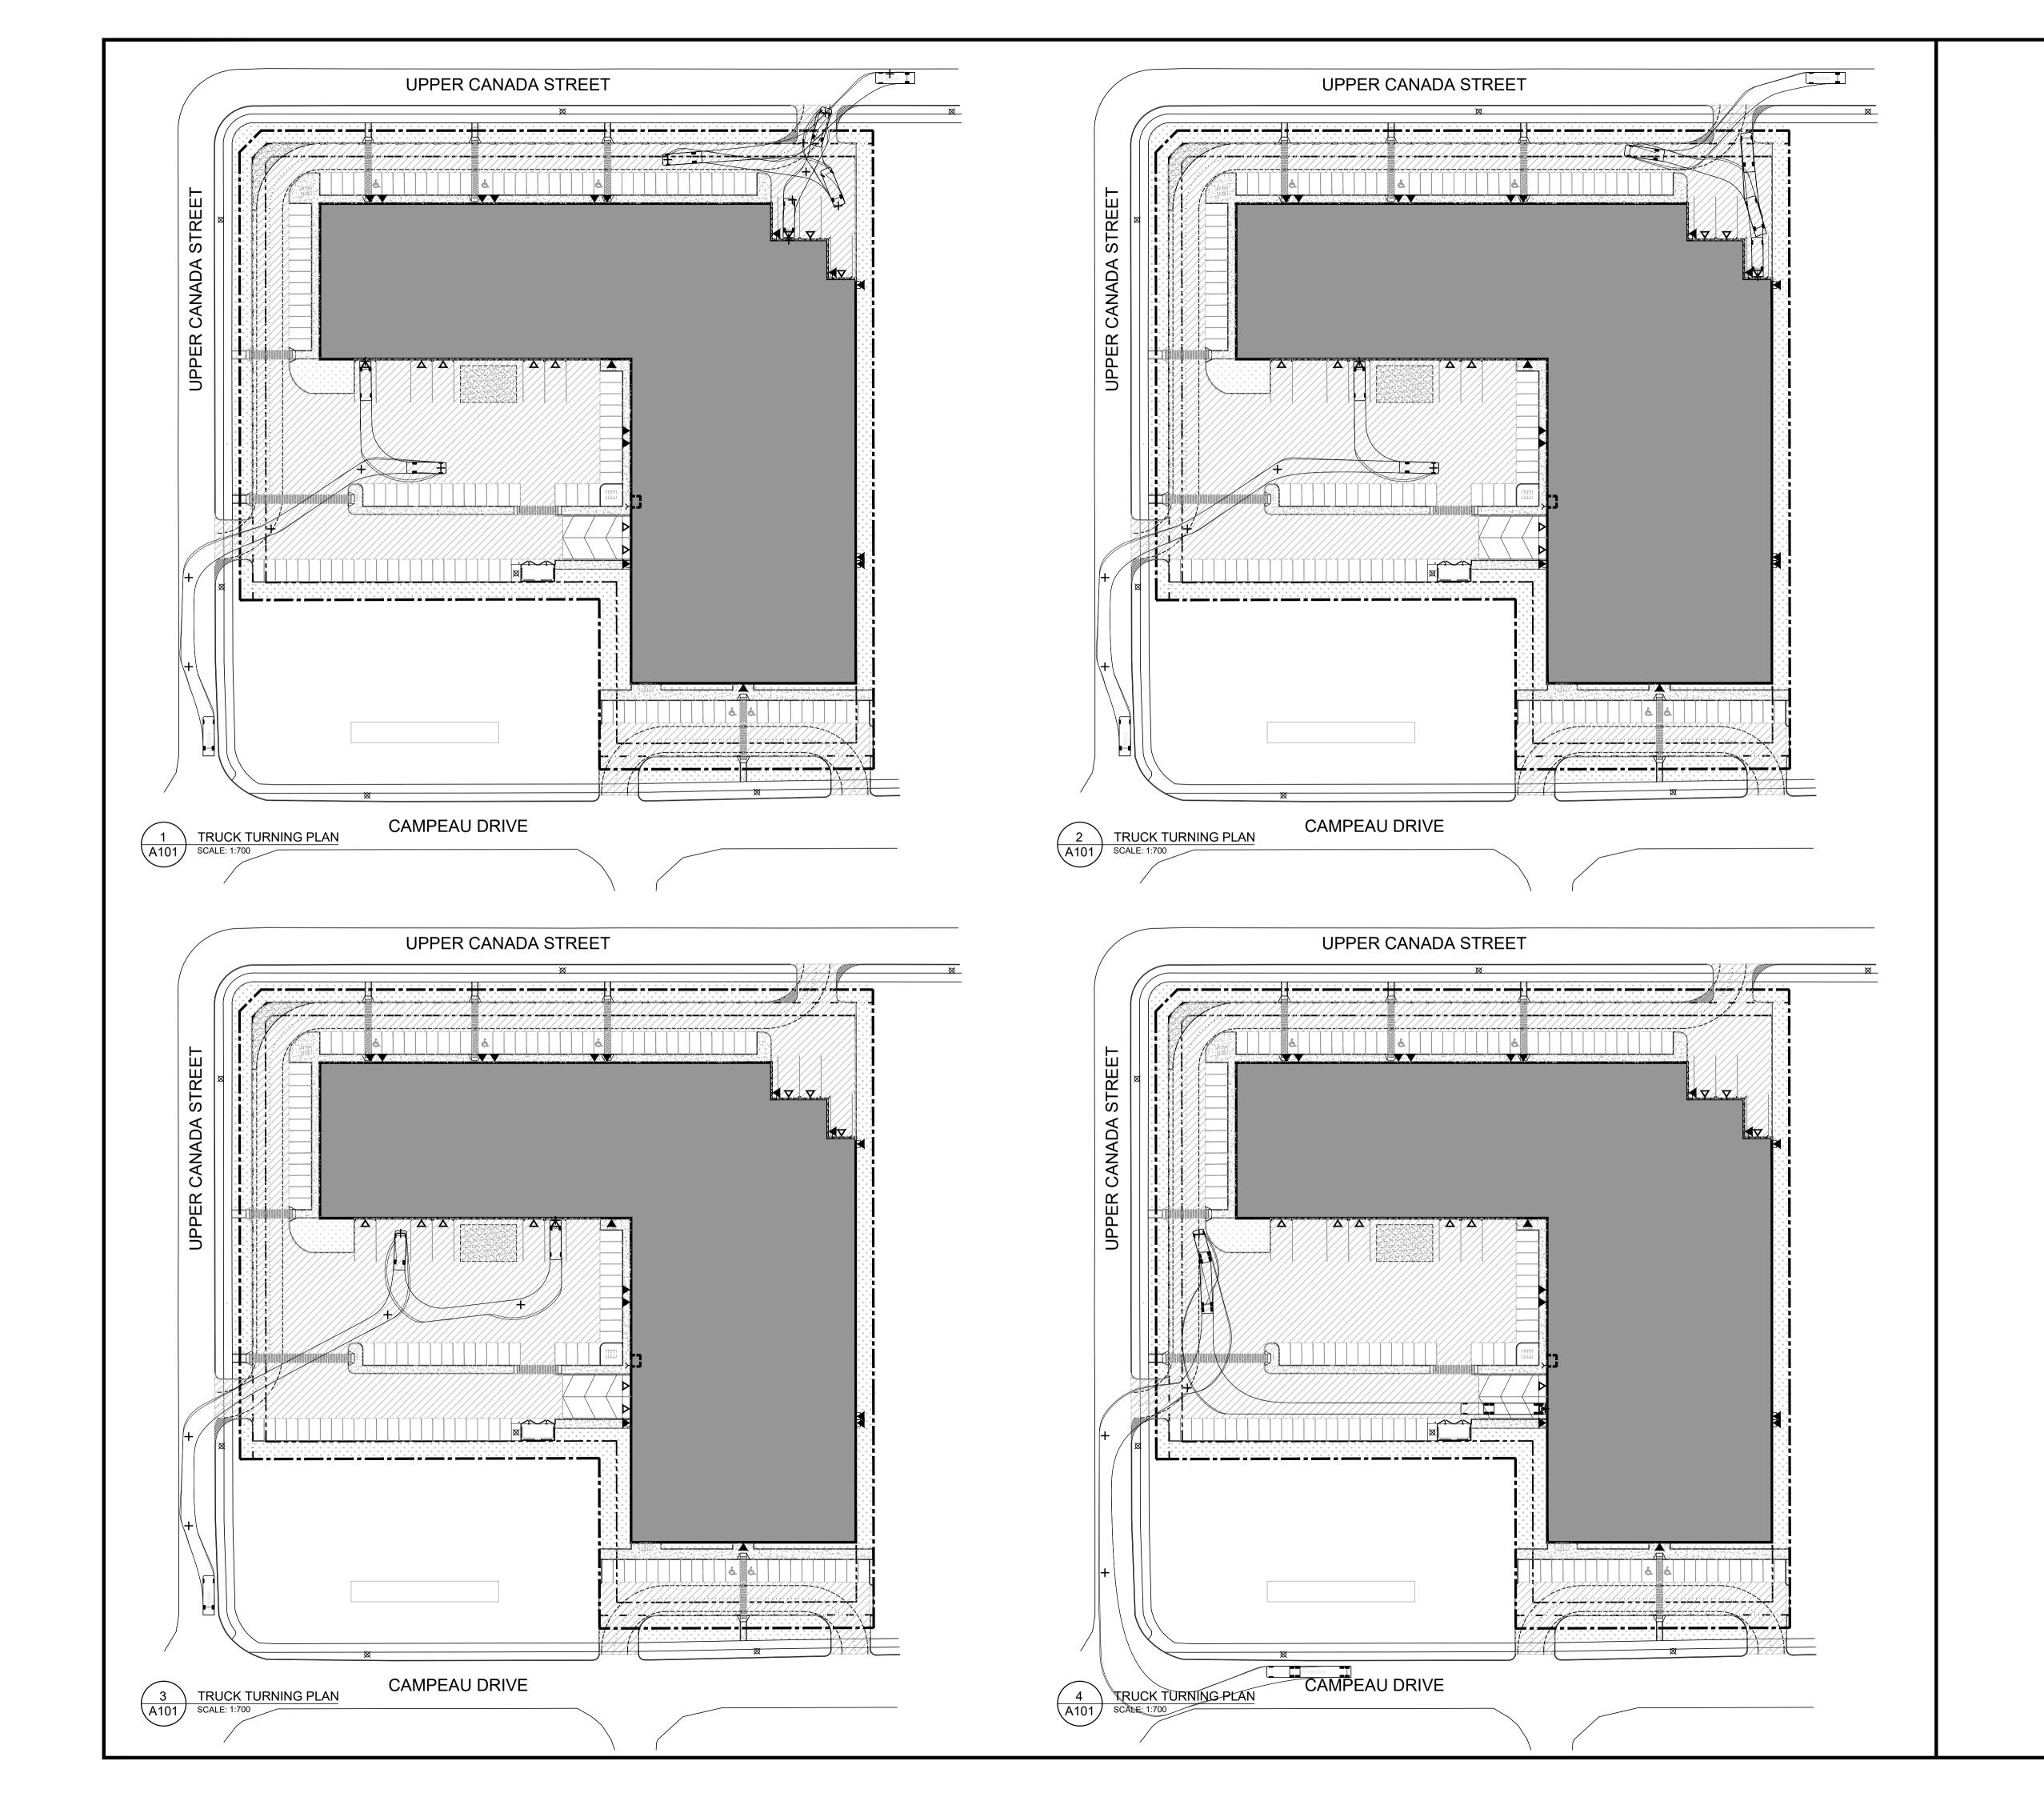

DRAWING TITLE

TRUCK TURNING PLANS

| DATE<br>N. 2023 | DRAWN<br>BR/IC | JOB NO. | DRAWING N        |
|-----------------|----------------|---------|------------------|
|                 | 2.0.0          | 3482    | A10 <sup>2</sup> |
| SCALE<br>NOTED  | REVIEWED<br>TD | 0-102   | /(10             |

### PROJECT TITLE

KONSON WAREHOUSE BLOCK 1, SOUTH HALF LOT 4, CONCESSION 1 OTTAWA, ON

DRAWING TITLE

TRUCK TURNING PLANS

DRAWN BR/IC 3482 A101 SCALE AS NOTED REVIEWED TD

ARCHITECTURAL