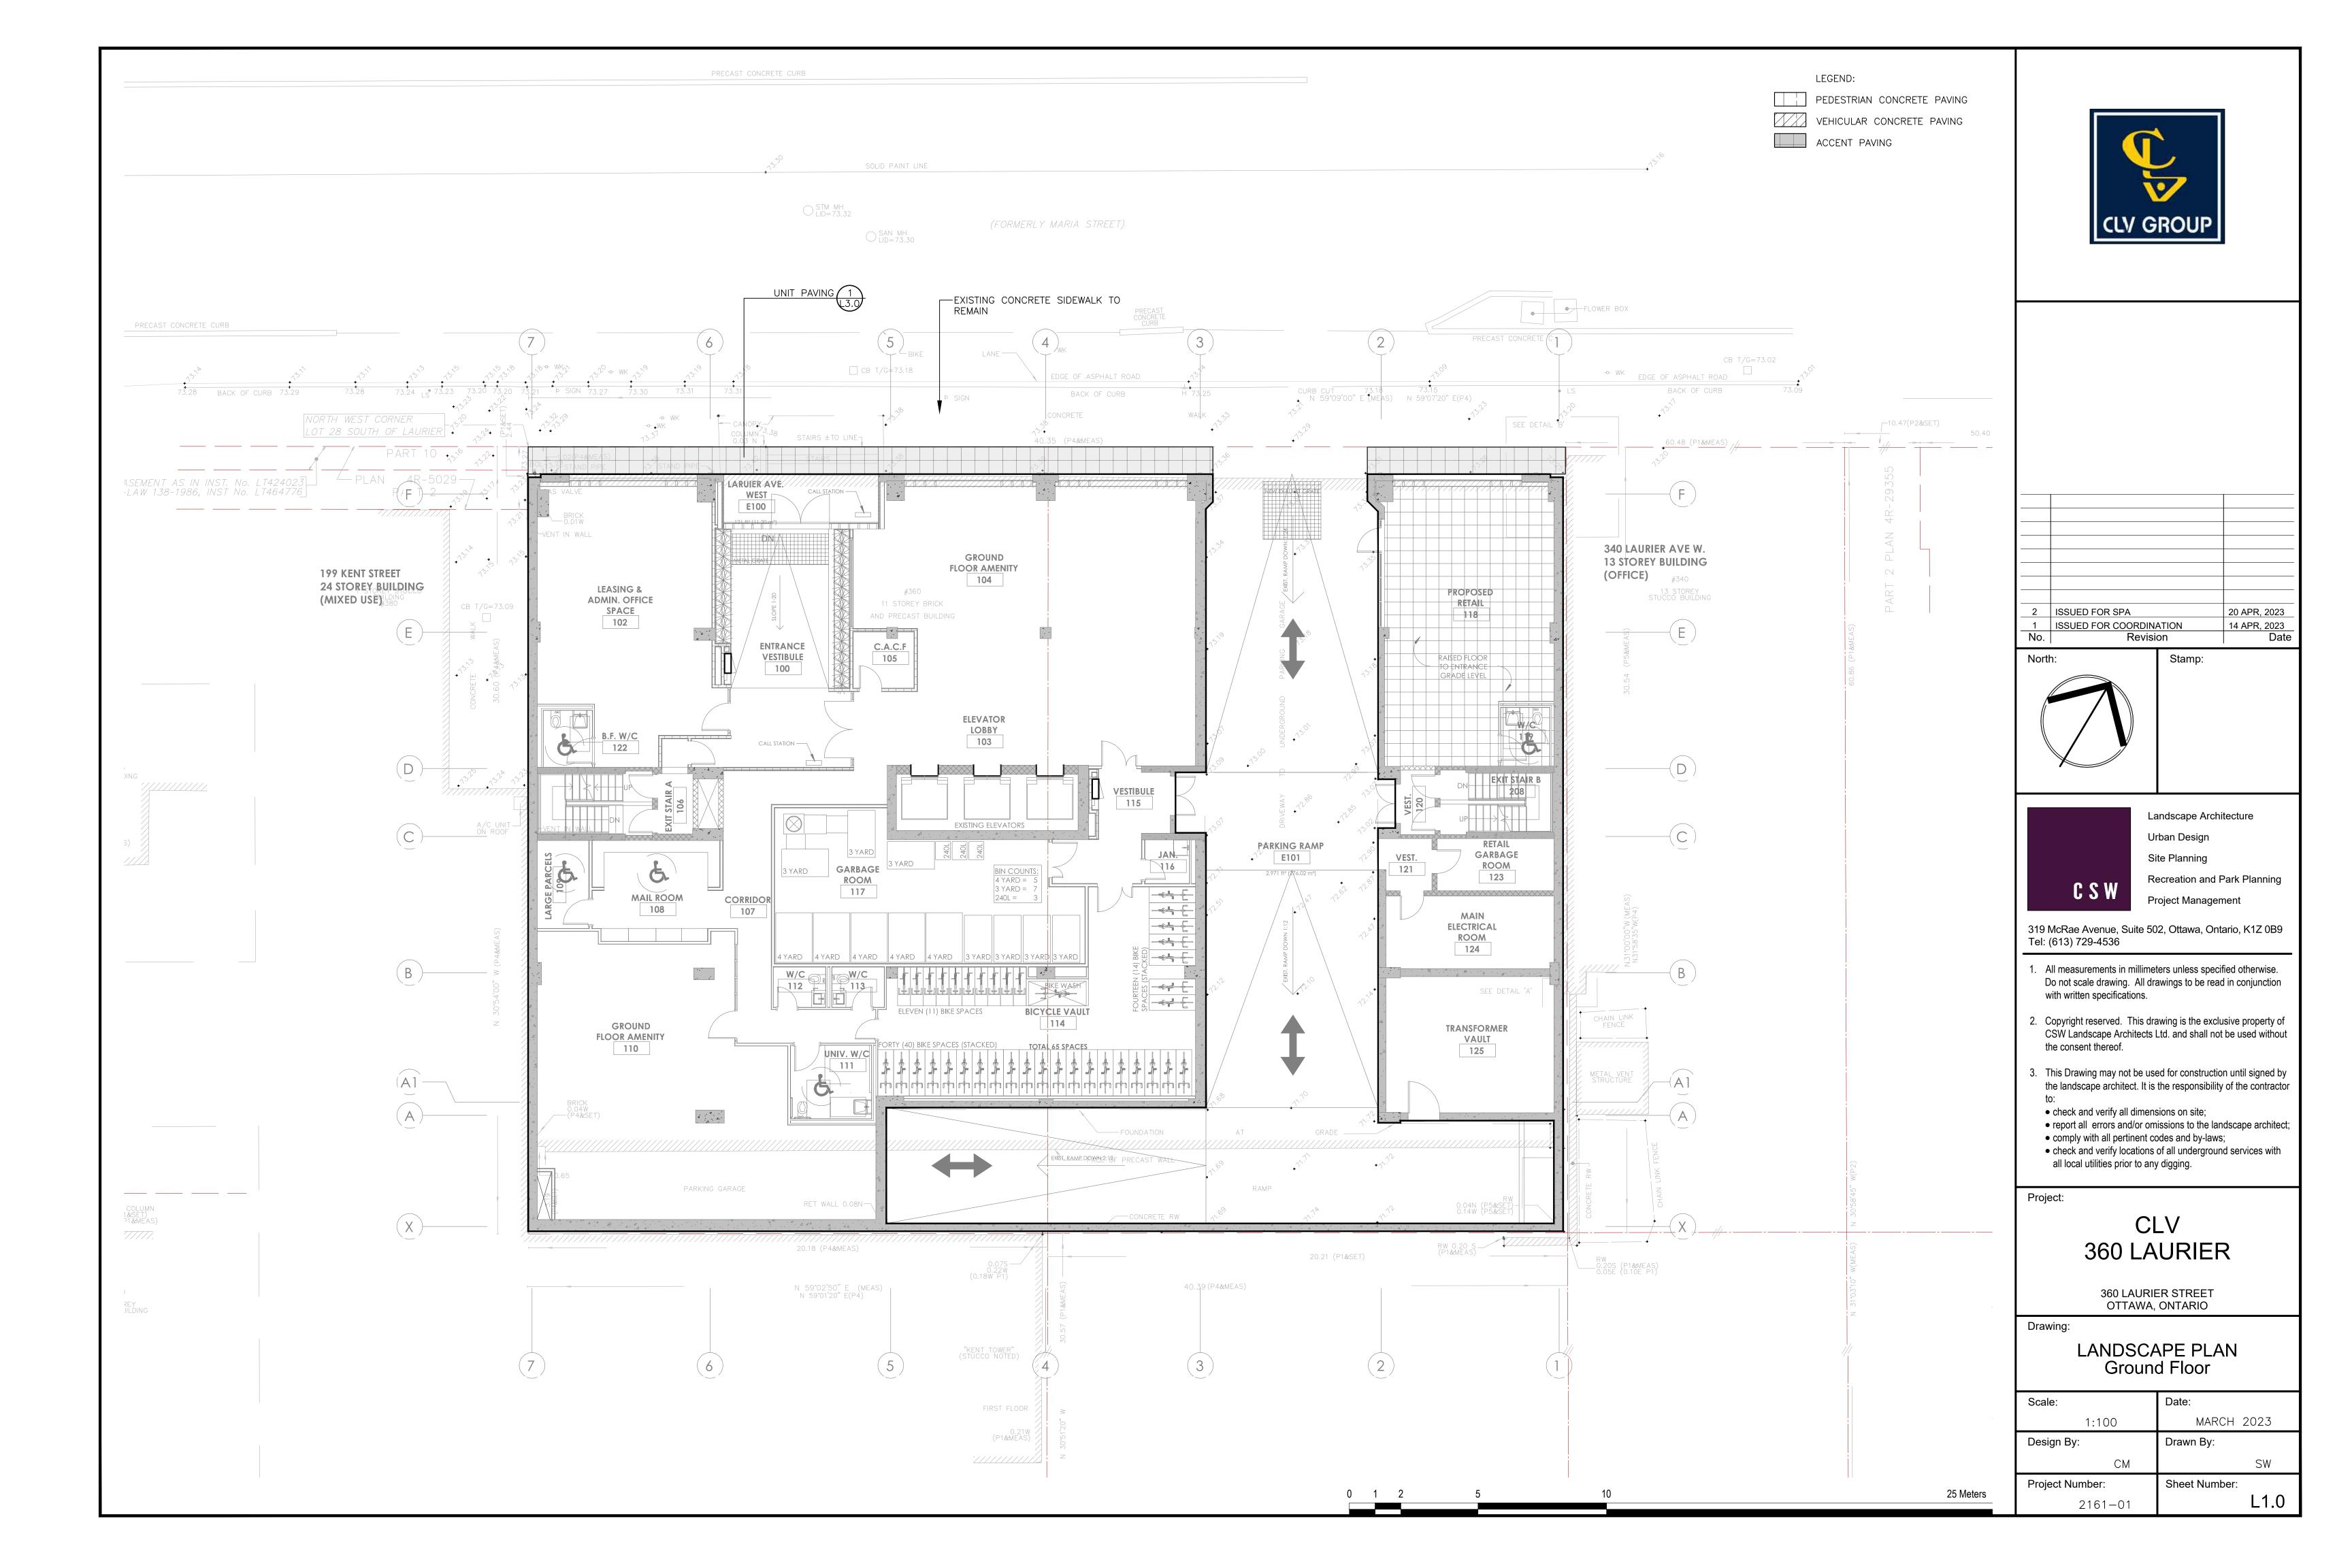

LEGEND:

C S W

with written specifications.

Urban Design Site Planning

Stamp:

Project Management 319 McRae Avenue, Suite 502, Ottawa, Ontario, K1Z 0B9

Recreation and Park Planning

1. All measurements in millimeters unless specified otherwise. Do not scale drawing. All drawings to be read in conjunction

2. Copyright reserved. This drawing is the exclusive property of CSW Landscape Architects Ltd. and shall not be used without the consent thereof.

3. This Drawing may not be used for construction until signed by the landscape architect. It is the responsibility of the contractor

check and verify all dimensions on site;

 report all errors and/or omissions to the landscape architect; comply with all pertinent codes and by-laws;

 check and verify locations of all underground services with all local utilities prior to any digging.

## CLV 360 LAURIER

360 LAURIER STREET OTTAWA, ONTARIO

Drawing: