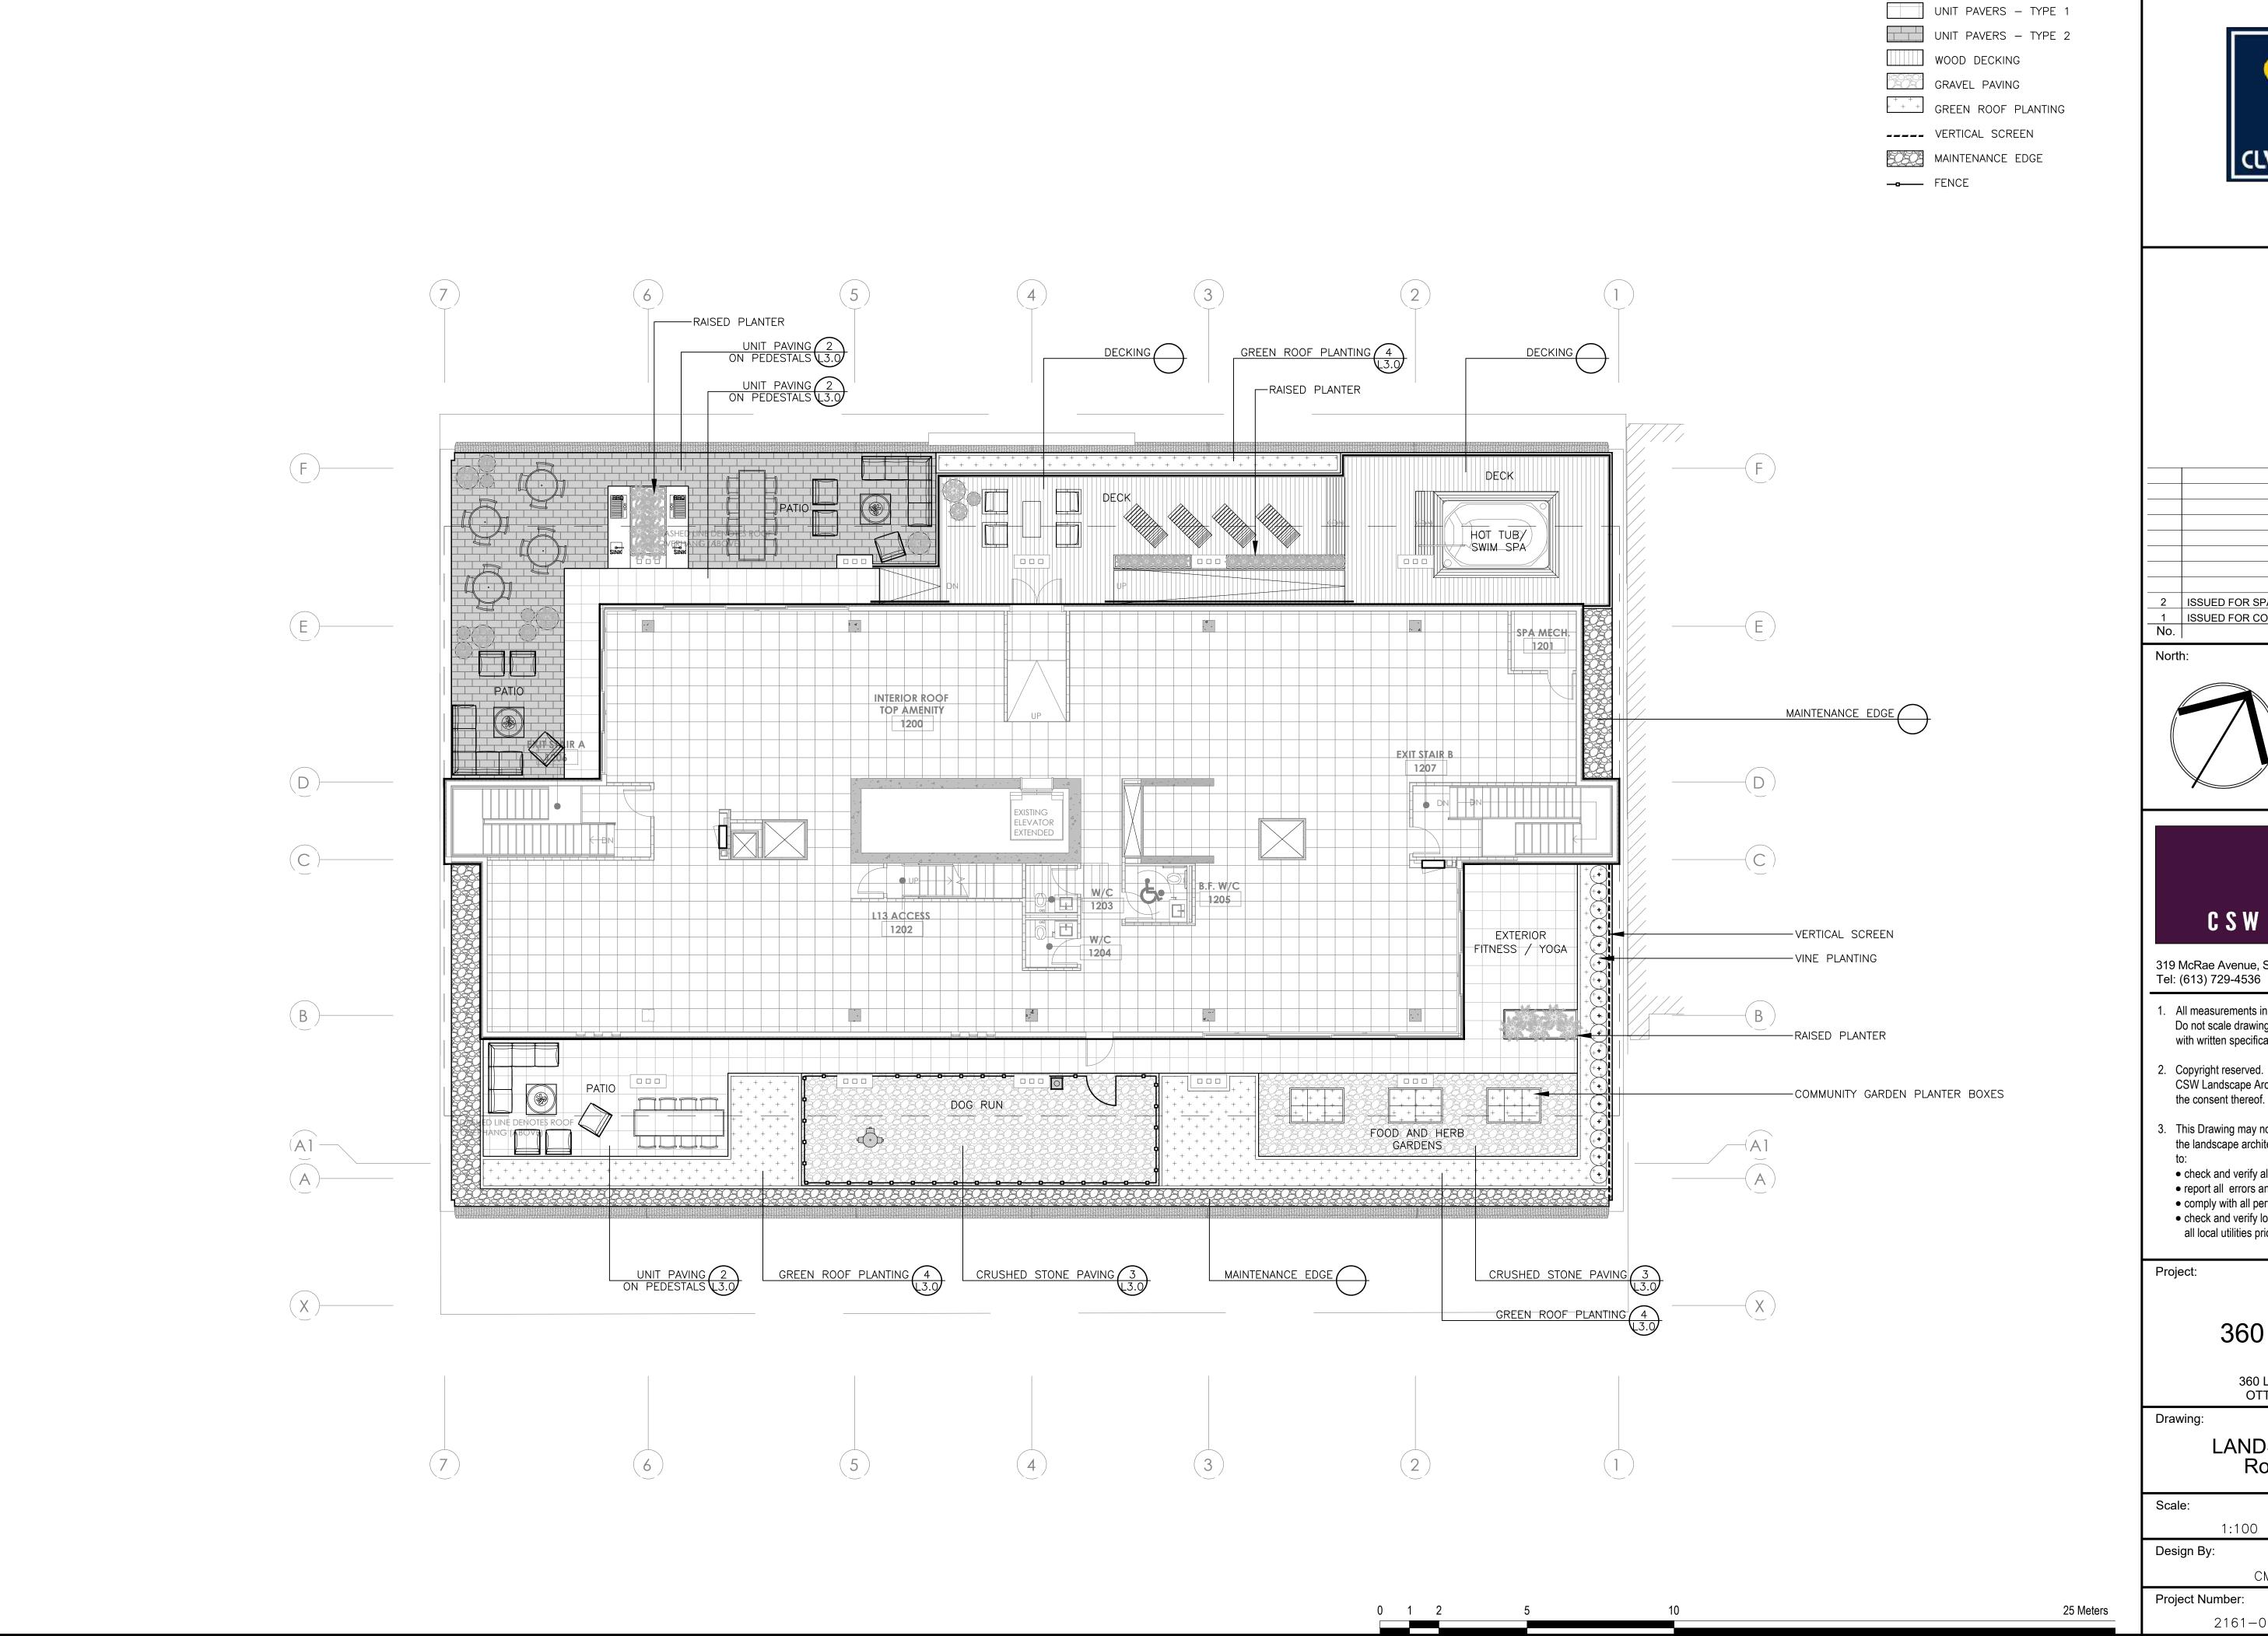

# LANDSCAPE PLAN Roof Terrace

|         |         | D /           |      |
|---------|---------|---------------|------|
| Scale:  |         | Date:         |      |
|         | 1:100   | MARCH 2023    |      |
| Design  | Ву:     | Drawn By:     |      |
|         | СМ      |               | SW   |
| Project | Number: | Sheet Number: |      |
|         | 2161-01 |               | L2.0 |

20 APR 2023 ISSUED FOR SPA 14 APR 2023 ISSUED FOR COORDINATION Date Revision

Stamp: North:

1:10

Landscape Architecture Urban Design

Site Planning

Recreation and Park Planning

Project Management

319 McRae Avenue, Suite 502, Ottawa, Ontario, K1Z 0B9 Tel: (613) 729-4536

### **GENERAL NOTES:**

- 1. All measurements in millimeters unless specified otherwise. Do not scale drawing. All drawings to be read in conjunction with written specifications.
- of CSW Landscape Architects Ltd. and shall not be used without the consent thereof. 3. This Drawing may not be used for construction until signed

2. Copyright reserved. This drawing is the exclusive property

- by the landscape architect. It is the responsibility of the contractor to: check and verify all dimensions on site;
- report all errors and/or omissions to the landscape architect;
- comply with all pertinent codes and by-laws; check and verify locations of all underground services with
- all local utilities prior to any digging.

# CLV 360 LAURIER

360 LAURIER STREET OTTAWA, ONTARIO

### Drawing:

Project: