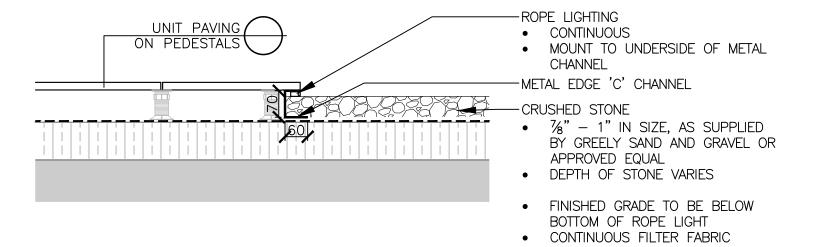

UNIT PAVING 1:10

UNIT PAVING ON PEDESTALS

CRUSHED STONE PAVING 1:10

GREEN ROOF PLANTING REFER TO SPECIFICATIONS INSTALL AS PER MANUFACTURER INSTRUCTIONS AND APPROVED SHOP DRAWINGS ROOF ASSEMBLY REFER TO ARCHITECTURAL ROOF SLAB REFER TO LAYOUT FOR LOCATIONS SHIM/PAD PRECAST EDGER TO ACCOMMODATE