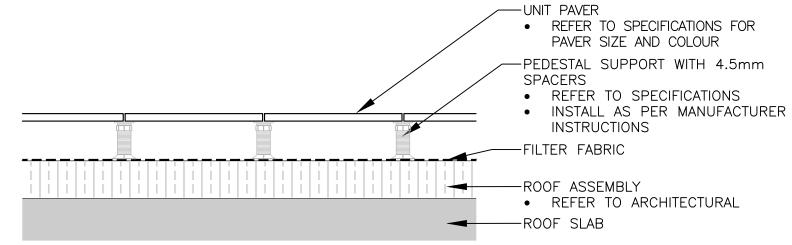

UNIT PAVING 1:10

UNIT PAVING ON PEDESTALS

CRUSHED STONE PAVING 1:10

GREEN ROOF PLANTING REFER TO SPECIFICATIONS INSTALL AS PER MANUFACTURER INSTRUCTIONS AND APPROVED SHOP DRAWINGS ROOF ASSEMBLY REFER TO ARCHITECTURAL ROOF SLAB REFER TO LAYOUT FOR LOCATIONS SHIM/PAD PRECAST EDGER TO ACCOMMODATE