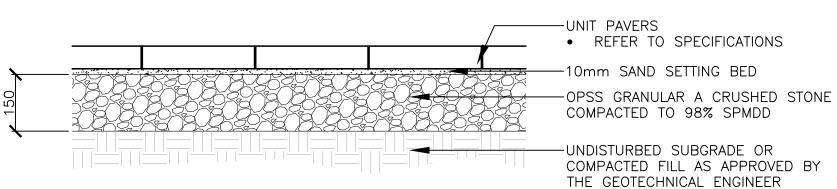

### LANDSCAPE DETAILS

| cale:          | Date:         |  |  |
|----------------|---------------|--|--|
| AS NOTED       | MARCH 2023    |  |  |
| esign By:      | Drawn By:     |  |  |
| СМ             | SW            |  |  |
| roject Number: | Sheet Number: |  |  |
| 2161-01        | L3.0          |  |  |

UNIT PAVING 1:10

UNIT PAVING ON PEDESTALS

CRUSHED STONE PAVING 1:10

GREEN ROOF PLANTING REFER TO SPECIFICATIONS INSTALL AS PER MANUFACTURER INSTRUCTIONS AND APPROVED SHOP DRAWINGS ROOF ASSEMBLY REFER TO ARCHITECTURAL ROOF SLAB REFER TO LAYOUT FOR LOCATIONS SHIM/PAD PRECAST EDGER TO ACCOMMODATE