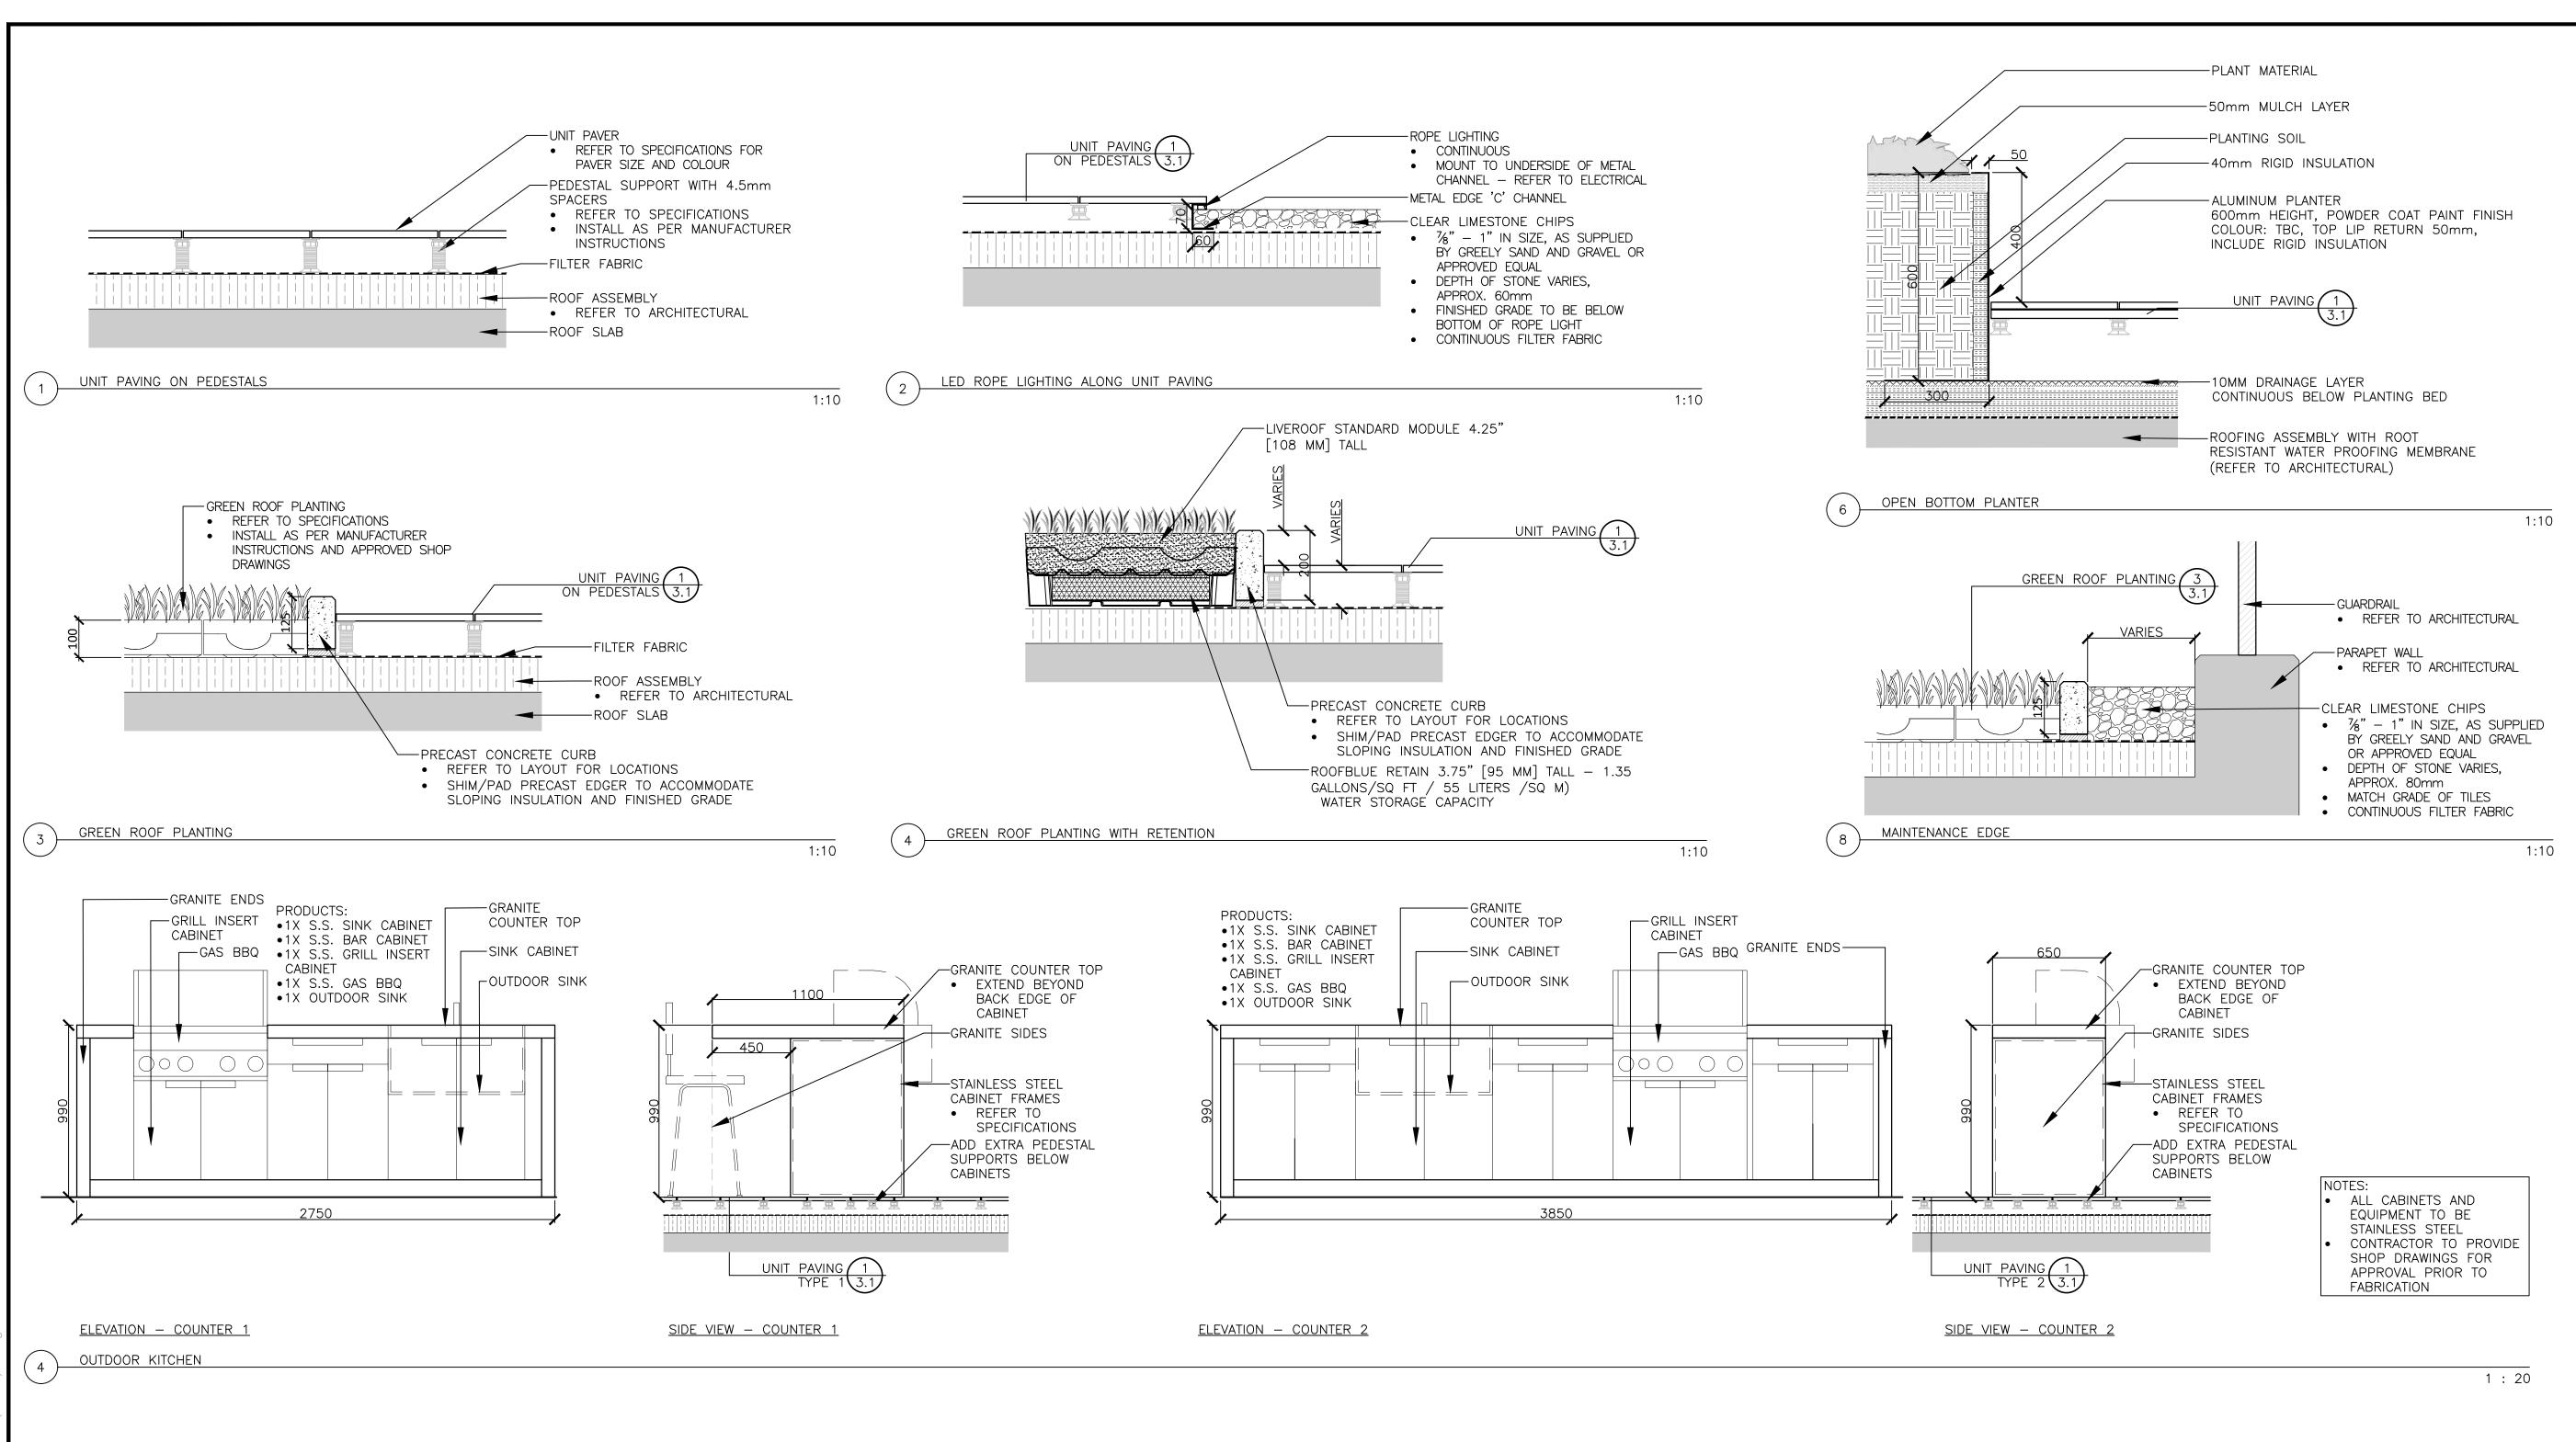

#### Drawing: LANDSCAPE DETAILS

| Scale:          | Date:         |  |
|-----------------|---------------|--|
| AS NOTED        | MARCH 2023    |  |
| Design By:      | Drawn By:     |  |
| СМ              | SW            |  |
| Project Number: | Sheet Number: |  |
| 2161-01         | L3.0          |  |