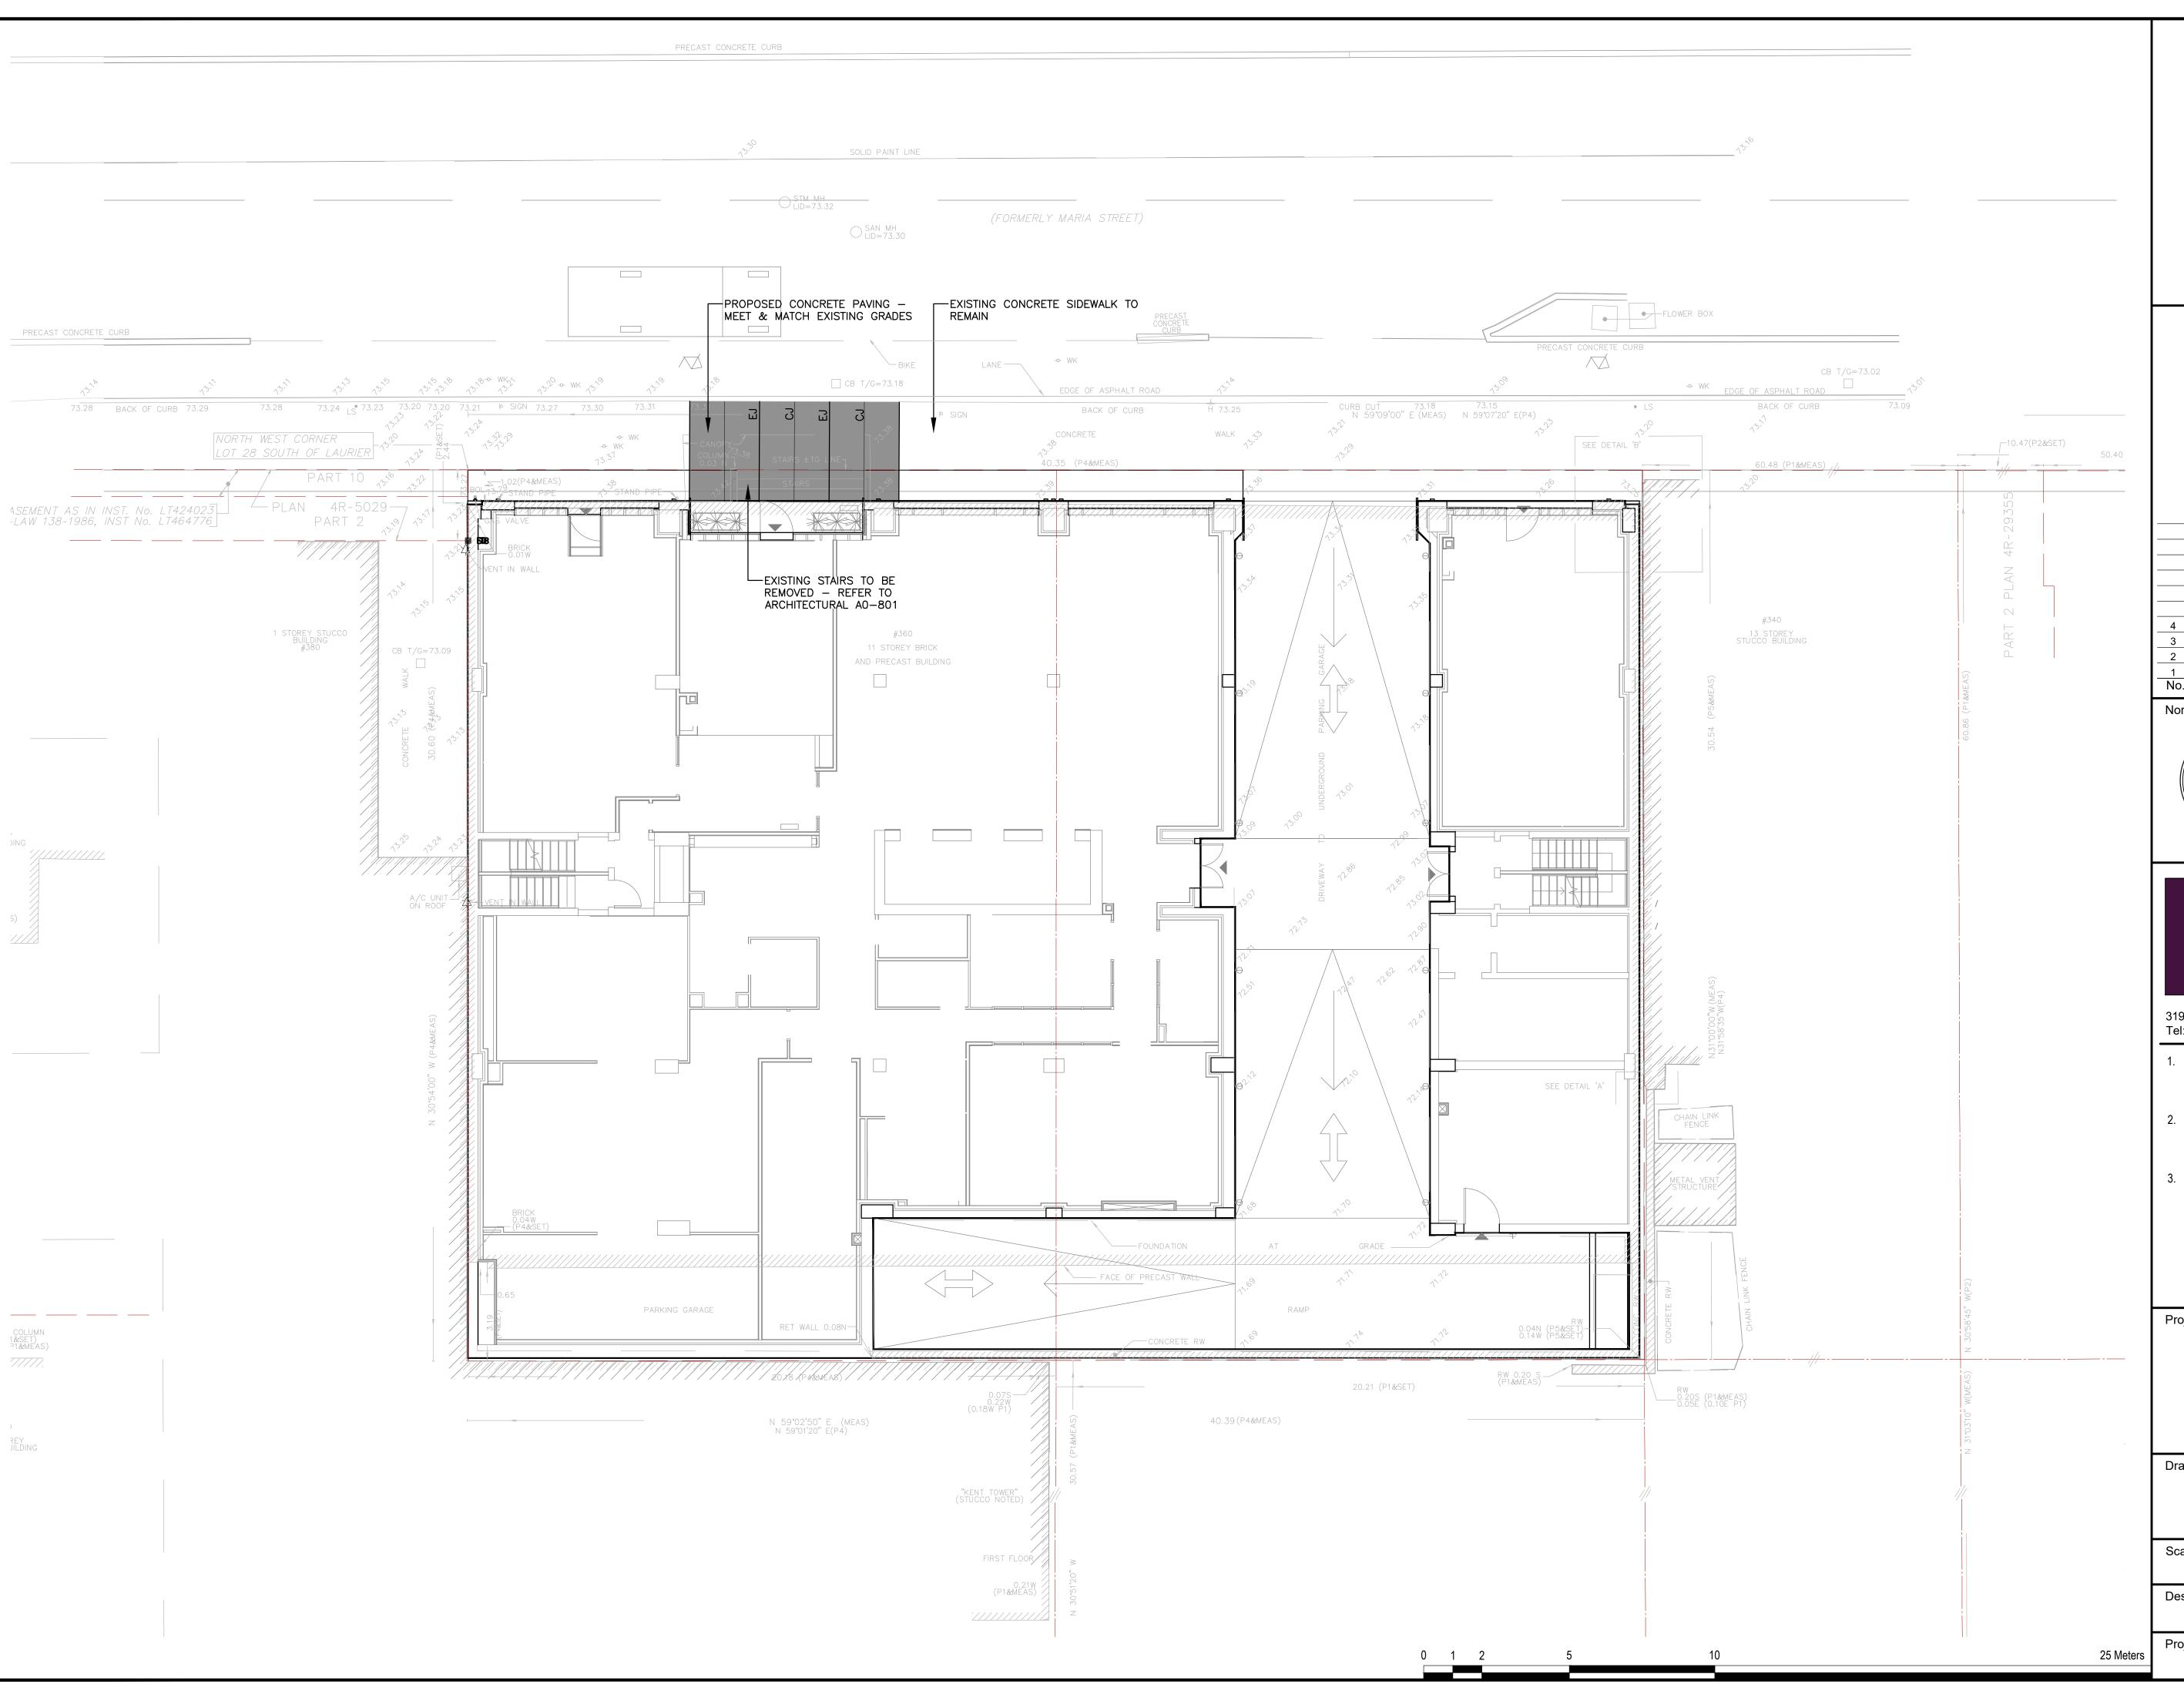

# LANDSCAPE PLAN Ground Floor

| Scale:         |       | Date:         |
|----------------|-------|---------------|
|                | 1:100 | MARCH 2023    |
| Design By:     |       | Drawn By:     |
|                | СМ    | SW            |
| Project Number | :     | Sheet Number: |
| 216            | 1-01  | L1.0          |