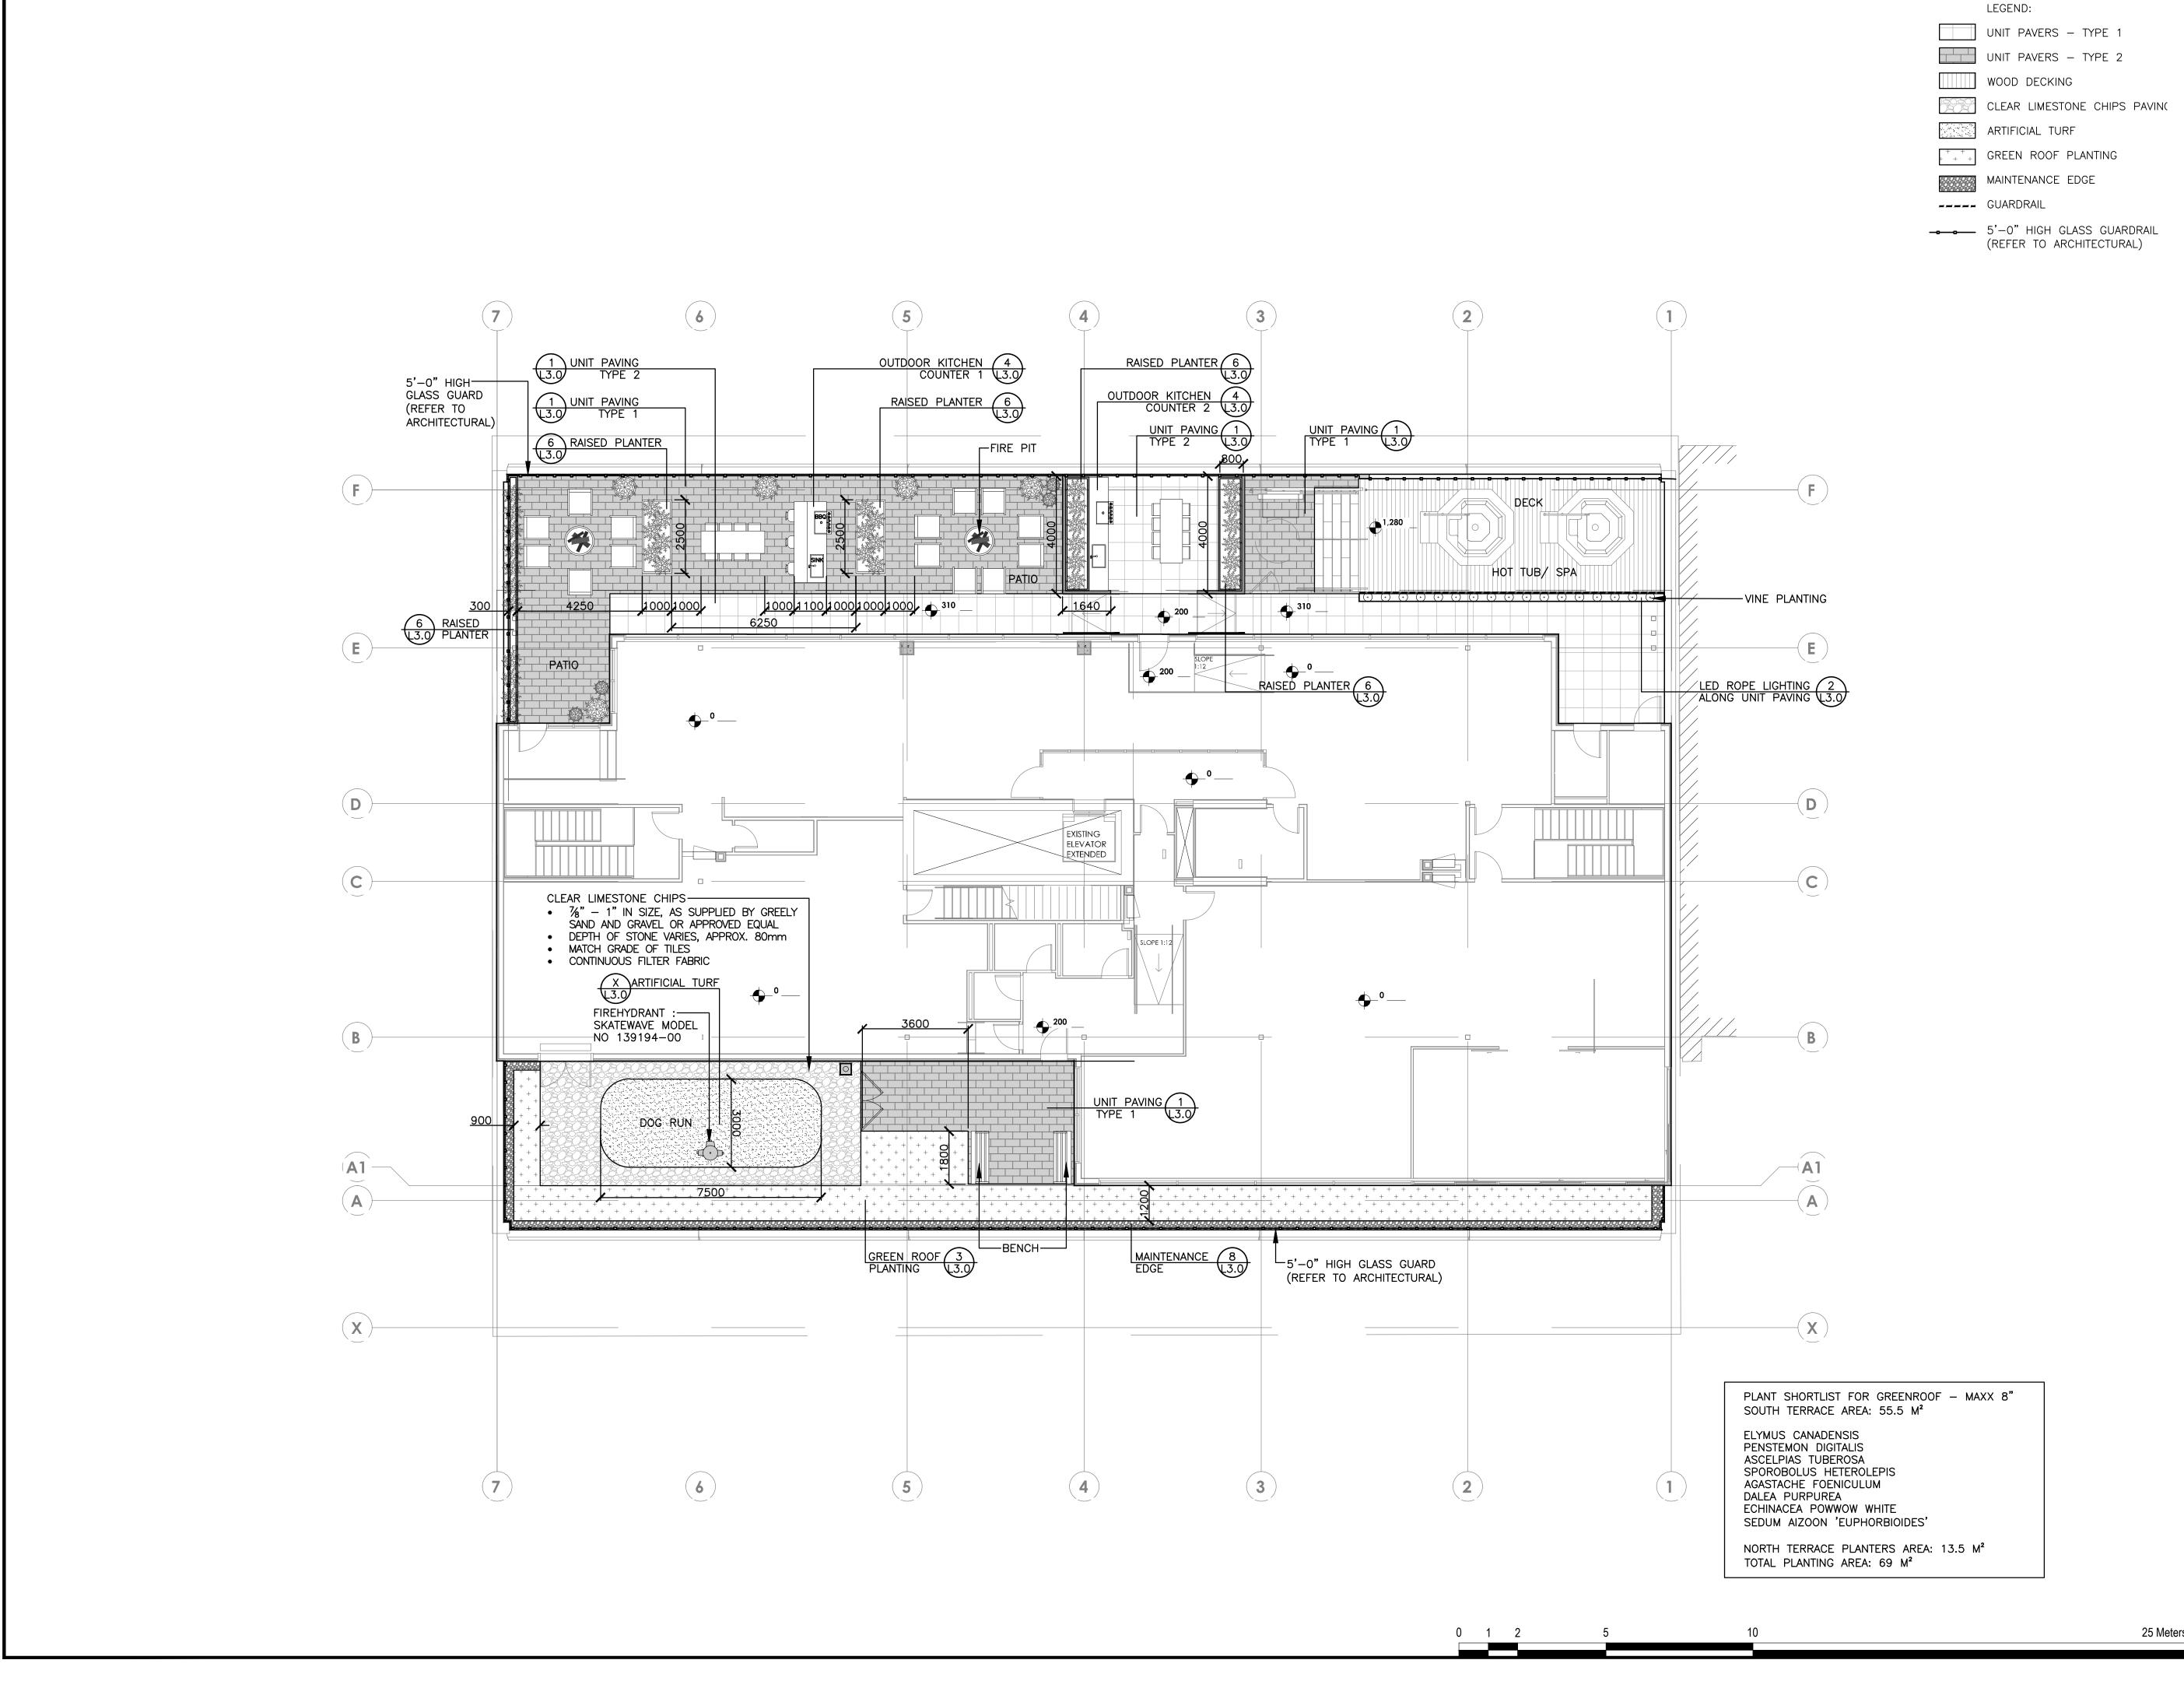

### LANDSCAPE PLAN Roof Terrace

| Scale:          | Date:                                  |
|-----------------|----------------------------------------|
| 1:100           | MARCH 2023                             |
| Design By:      | Drawn By:                              |
| СМ              | SW                                     |
| Project Number: | Sheet Number:                          |
| 2161-01         | L2.0                                   |
|                 | 1:100  Design By:  CM  Project Number: |