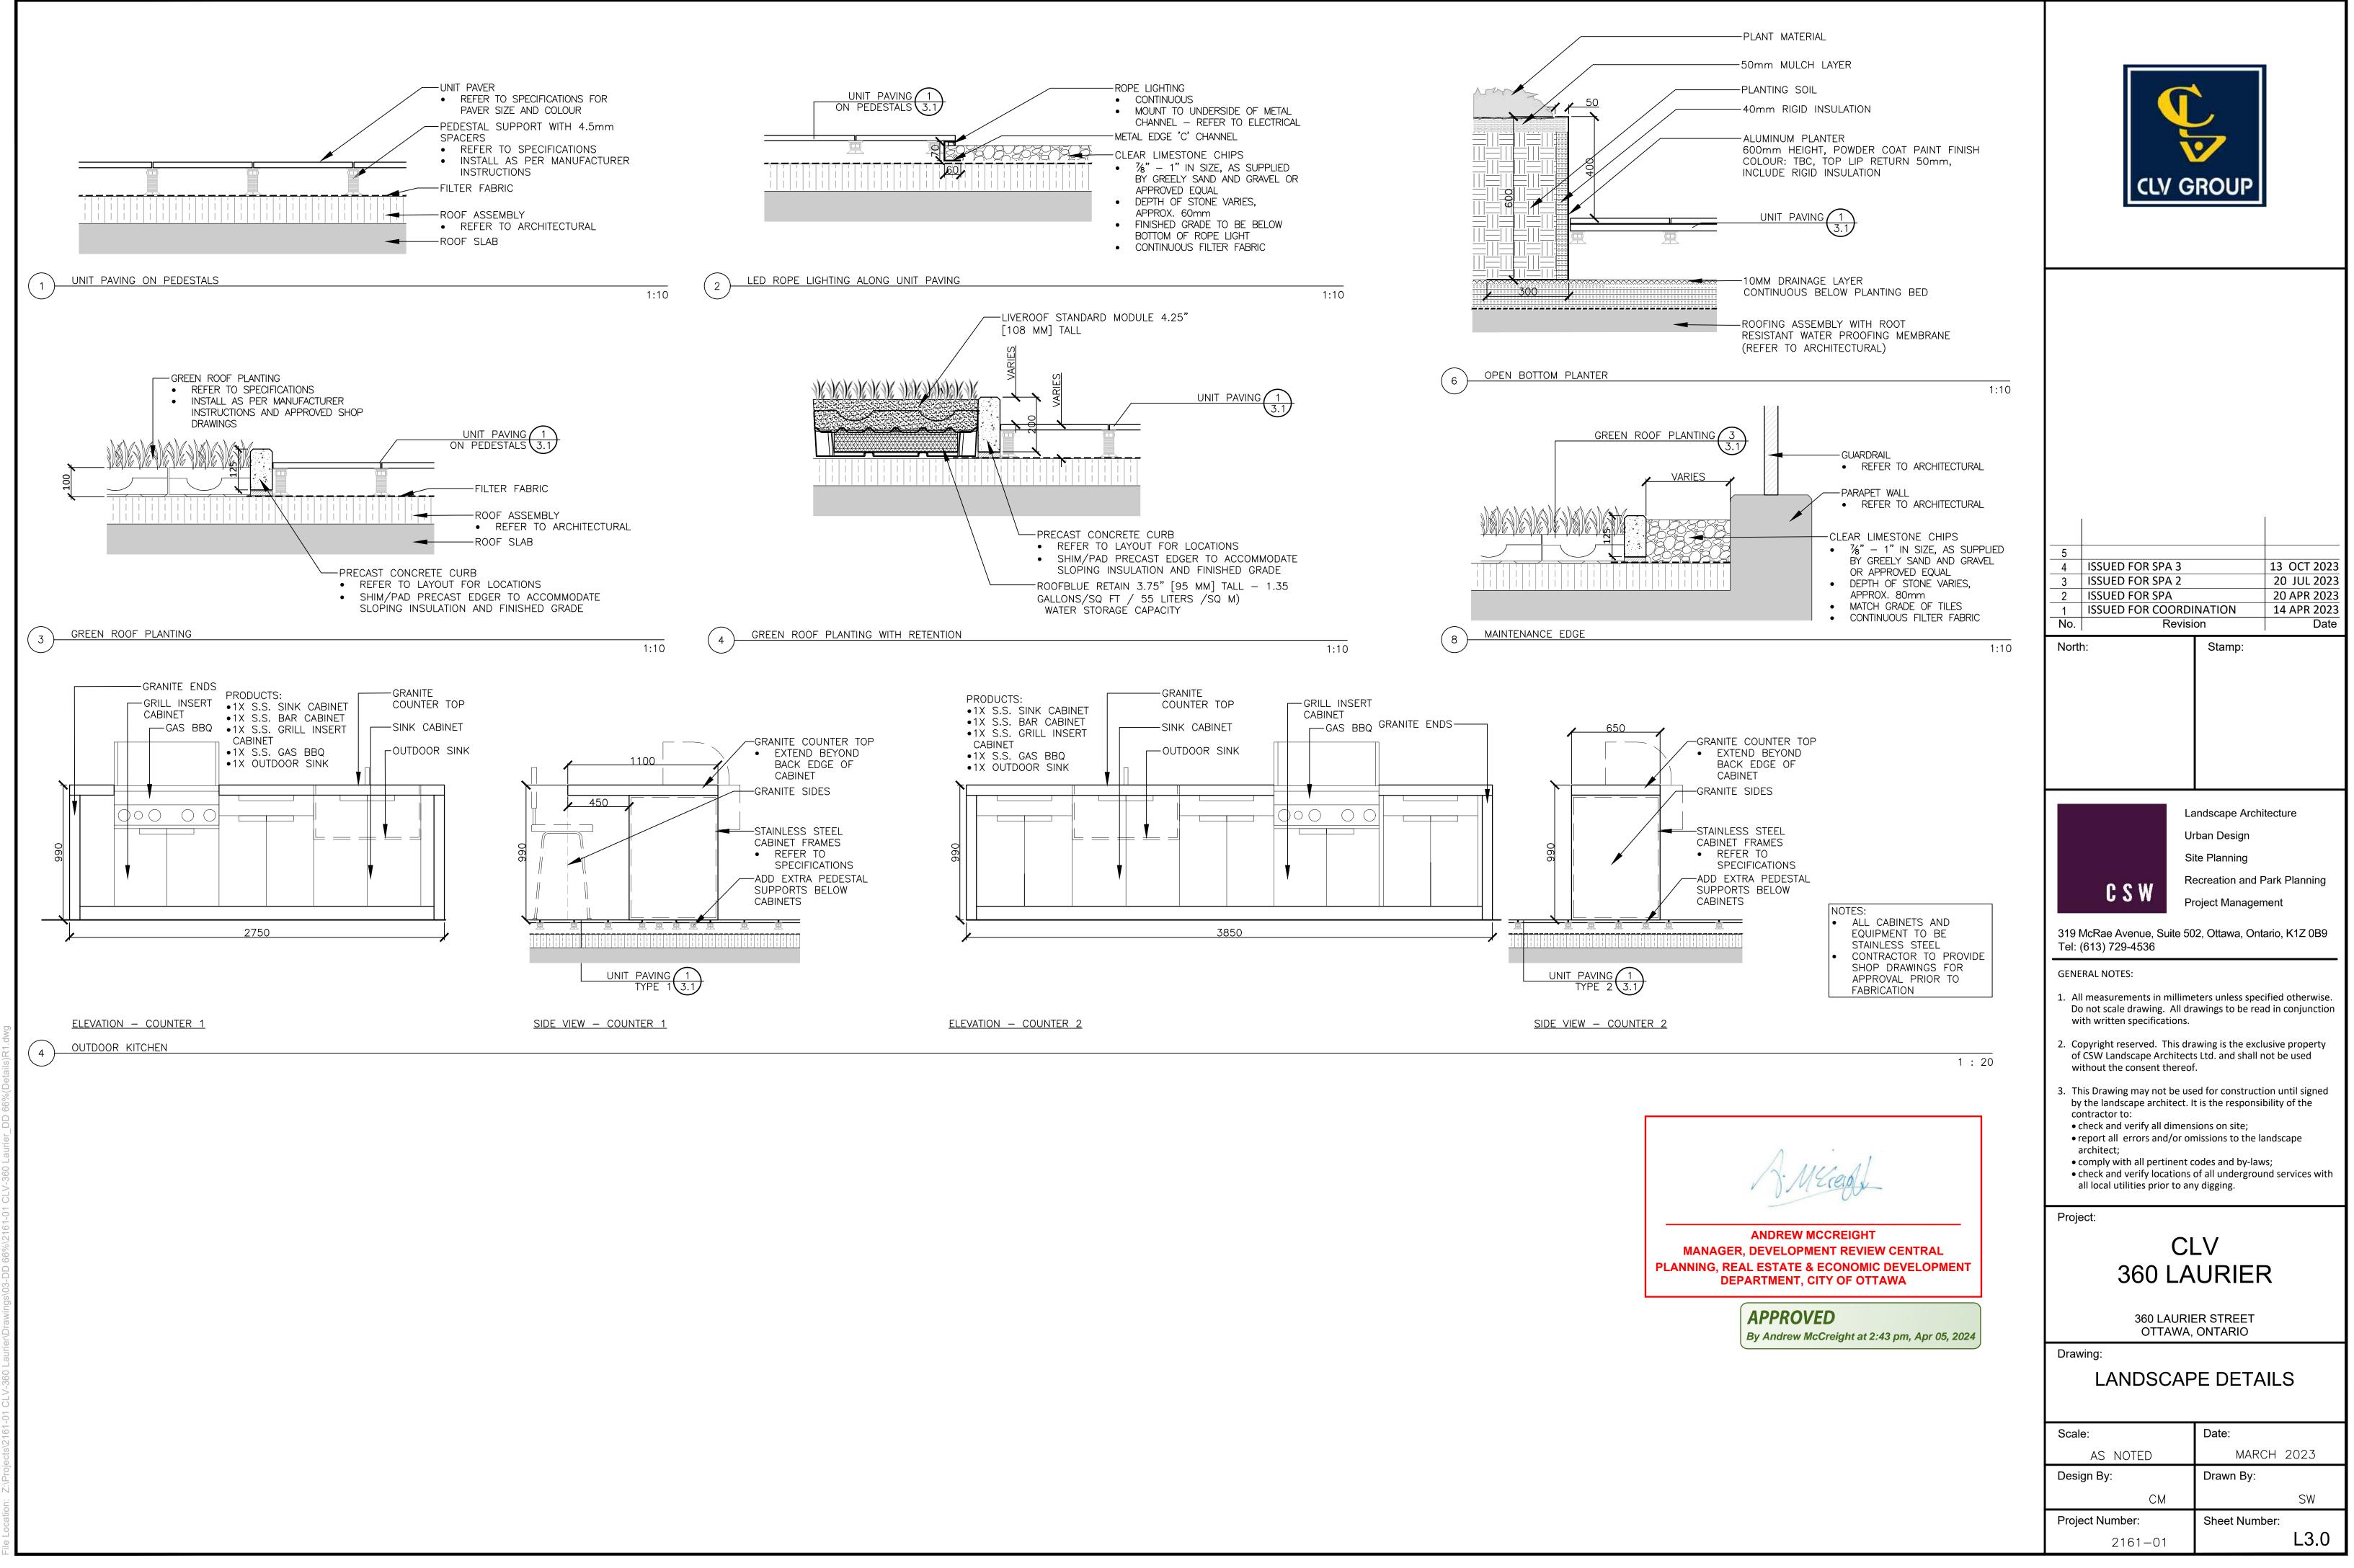

ANDREW MCCREIGHT MANAGER, DEVELOPMENT REVIEW CENTRAL PLANNING, REAL ESTATE & ECONOMIC DEVELOPMENT **DEPARTMENT, CITY OF OTTAWA** APPROVED By Andrew McCreight at 2:43 pm, Apr 05, 2024 6 (7 1 UNIT PAVING U.3.0 TYPE 2 5'—0" HIGH GLASS GUARD (REFER TO UNIT PAVING ARCHITECTURAL) 6 RAISED PLANTER  $(\mathbf{F})$ 6 RAISED L3.0 PLANTER 10001000 4250 6250 PATIO •**•**-• \_\_\_\_\_ **C** CLEAR LIMESTONE CHIPS-¾" – 1" IN SIZE, AS SUPPLIED BY GREELY SAND AND GRAVEL OR APPROVED EQUAL
DEPTH OF STONE VARIES, APPROX. 80mm MATCH GRADE OF TILES CONTINUOUS FILTER FABRIC X ARTIFICIAL TURF **—**<sup>0</sup>— FIREHYDRANT :-----SKATEWAVE MODEL B NO 139194-00 900 DOG RUN  $\frown$ (A1 7500 **A** X 6 (7)

0 1 2

WOOD DECKING CLEAR LIMESTONE CHIPS PAVING ARTIFICIAL TURF + + + GREEN ROOF PLANTING MAINTENANCE EDGE ----- 5'-0" HIGH GLASS GUARDRAIL

(REFER TO ARCHITECTURAL)

## -VINE PLANTING

E / LED\_ROPE\_LIGHTING 2 / ALONG\_UNIT\_PAVING (\_3.0)

**B** 

PLANT SHORTLIST FOR GREENROOF – MAXX 8" SOUTH TERRACE AREA: 55.5 M² ELYMUS CANADENSIS PENSTEMON DIGITALIS ASCELPIAS TUBEROSA SPOROBOLUS HETEROLEPIS AGASTACHE FOENICULUM DALEA PURPUREA ECHINACEA POWWOW WHITE SEDUM AIZOON 'EUPHORBIOIDES' NORTH TERRACE PLANTERS AREA: 13.5 M<sup>2</sup>