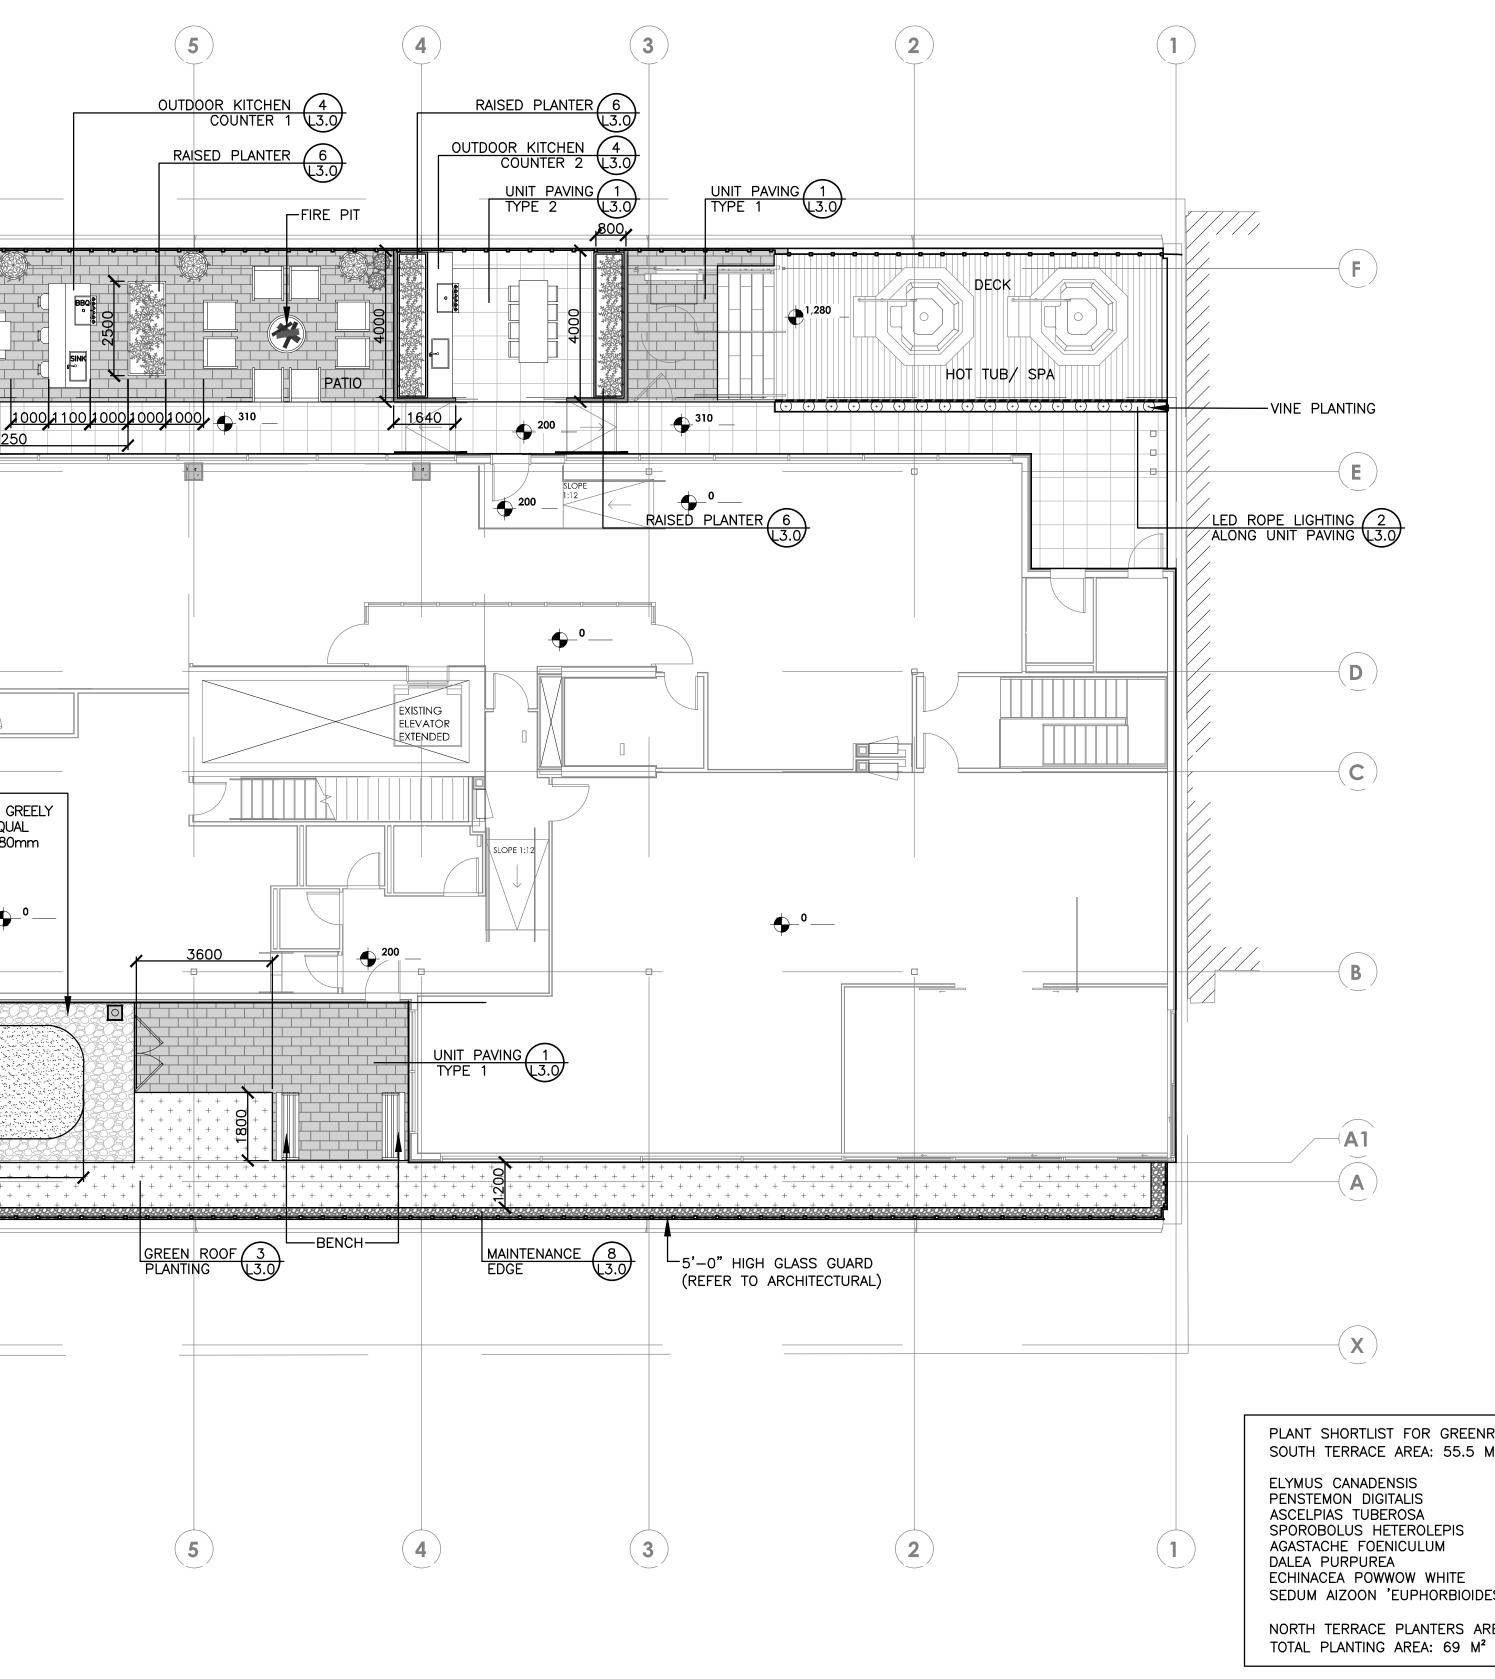

ANDREW MCCREIGHT MANAGER, DEVELOPMENT REVIEW CENTRAL PLANNING, REAL ESTATE & ECONOMIC DEVELOPMENT **DEPARTMENT, CITY OF OTTAWA** APPROVED By Andrew McCreight at 2:43 pm, Apr 05, 2024 6 (7 1 UNIT PAVING U.3.0 TYPE 2 5'—0" HIGH GLASS GUARD (REFER TO UNIT PAVING ARCHITECTURAL) 6 RAISED PLANTER  $(\mathbf{F})$ 6 RAISED L3.0 PLANTER 10001000 4250 6250 PATIO •**•**-• \_\_\_\_\_ **C** CLEAR LIMESTONE CHIPS-¾" – 1" IN SIZE, AS SUPPLIED BY GREELY SAND AND GRAVEL OR APPROVED EQUAL
DEPTH OF STONE VARIES, APPROX. 80mm MATCH GRADE OF TILES CONTINUOUS FILTER FABRIC X ARTIFICIAL TURF **—**<sup>0</sup>— FIREHYDRANT :-----SKATEWAVE MODEL B NO 139194-00 900 DOG RUN  $\frown$ (A1 7500 **A** X 6 (7)

## -VINE PLANTING

E / LED\_ROPE\_LIGHTING 2 / ALONG\_UNIT\_PAVING (\_3.0)

**B** 

PLANT SHORTLIST FOR GREENROOF – MAXX 8" SOUTH TERRACE AREA: 55.5 M² ELYMUS CANADENSIS PENSTEMON DIGITALIS ASCELPIAS TUBEROSA SPOROBOLUS HETEROLEPIS AGASTACHE FOENICULUM DALEA PURPUREA ECHINACEA POWWOW WHITE SEDUM AIZOON 'EUPHORBIOIDES' NORTH TERRACE PLANTERS AREA: 13.5 M<sup>2</sup>