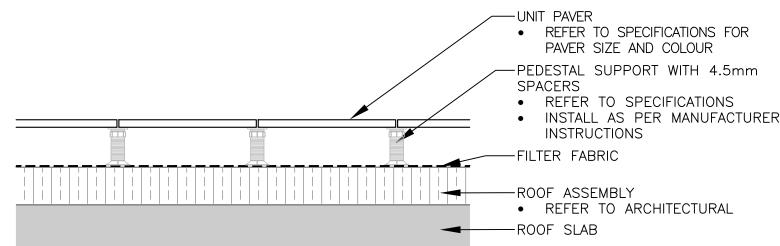

1:10

1:10

UNIT PAVING ON PEDESTALS

CRUSHED STONE PAVING 1:10

GREEN ROOF PLANTING REFER TO SPECIFICATIONS INSTALL AS PER MANUFACTURER INSTRUCTIONS AND APPROVED SHOP UNIT PAVING ON PEDESTALS ROOF ASSEMBLY REFER TO ARCHITECTURAL ---ROOF SLAB -- PRECAST CONCRETE CURB REFER TO LAYOUT FOR LOCATIONS SHIM/PAD PRECAST EDGER TO ACCOMMODATE SLOPING INSULATION AND FINISHED GRADE

GREEN ROOF PLANTING

UNIT PAVING