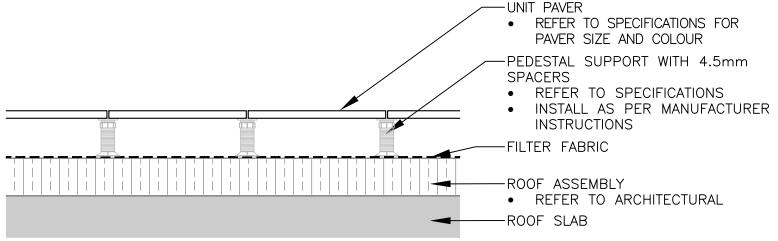

1:10

1:10

UNIT PAVING ON PEDESTALS

CRUSHED STONE PAVING 1:10

GREEN ROOF PLANTING REFER TO SPECIFICATIONS INSTALL AS PER MANUFACTURER INSTRUCTIONS AND APPROVED SHOP UNIT PAVING ON PEDESTALS ROOF ASSEMBLY REFER TO ARCHITECTURAL ---ROOF SLAB -- PRECAST CONCRETE CURB REFER TO LAYOUT FOR LOCATIONS SHIM/PAD PRECAST EDGER TO ACCOMMODATE SLOPING INSULATION AND FINISHED GRADE