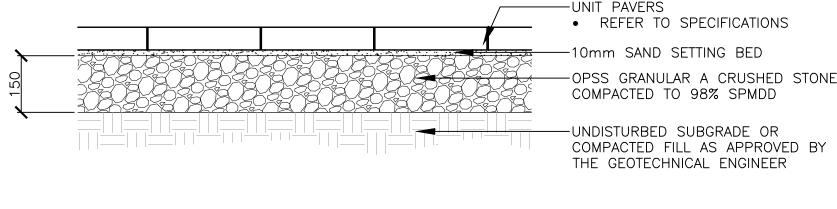

1:10

1:10

UNIT PAVING ON PEDESTALS

CRUSHED STONE PAVING 1:10

GREEN ROOF PLANTING REFER TO SPECIFICATIONS INSTALL AS PER MANUFACTURER INSTRUCTIONS AND APPROVED SHOP UNIT PAVING ON PEDESTALS ROOF ASSEMBLY REFER TO ARCHITECTURAL ---ROOF SLAB -- PRECAST CONCRETE CURB REFER TO LAYOUT FOR LOCATIONS SHIM/PAD PRECAST EDGER TO ACCOMMODATE SLOPING INSULATION AND FINISHED GRADE