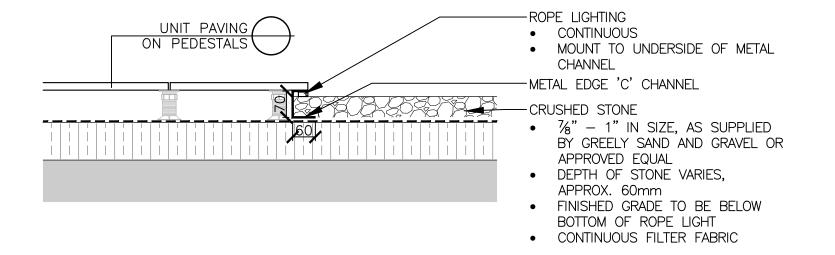

1:10

1:10

UNIT PAVING ON PEDESTALS

CRUSHED STONE PAVING 1:10

GREEN ROOF PLANTING REFER TO SPECIFICATIONS INSTALL AS PER MANUFACTURER INSTRUCTIONS AND APPROVED SHOP UNIT PAVING ON PEDESTALS ROOF ASSEMBLY REFER TO ARCHITECTURAL ---ROOF SLAB -- PRECAST CONCRETE CURB REFER TO LAYOUT FOR LOCATIONS SHIM/PAD PRECAST EDGER TO ACCOMMODATE SLOPING INSULATION AND FINISHED GRADE