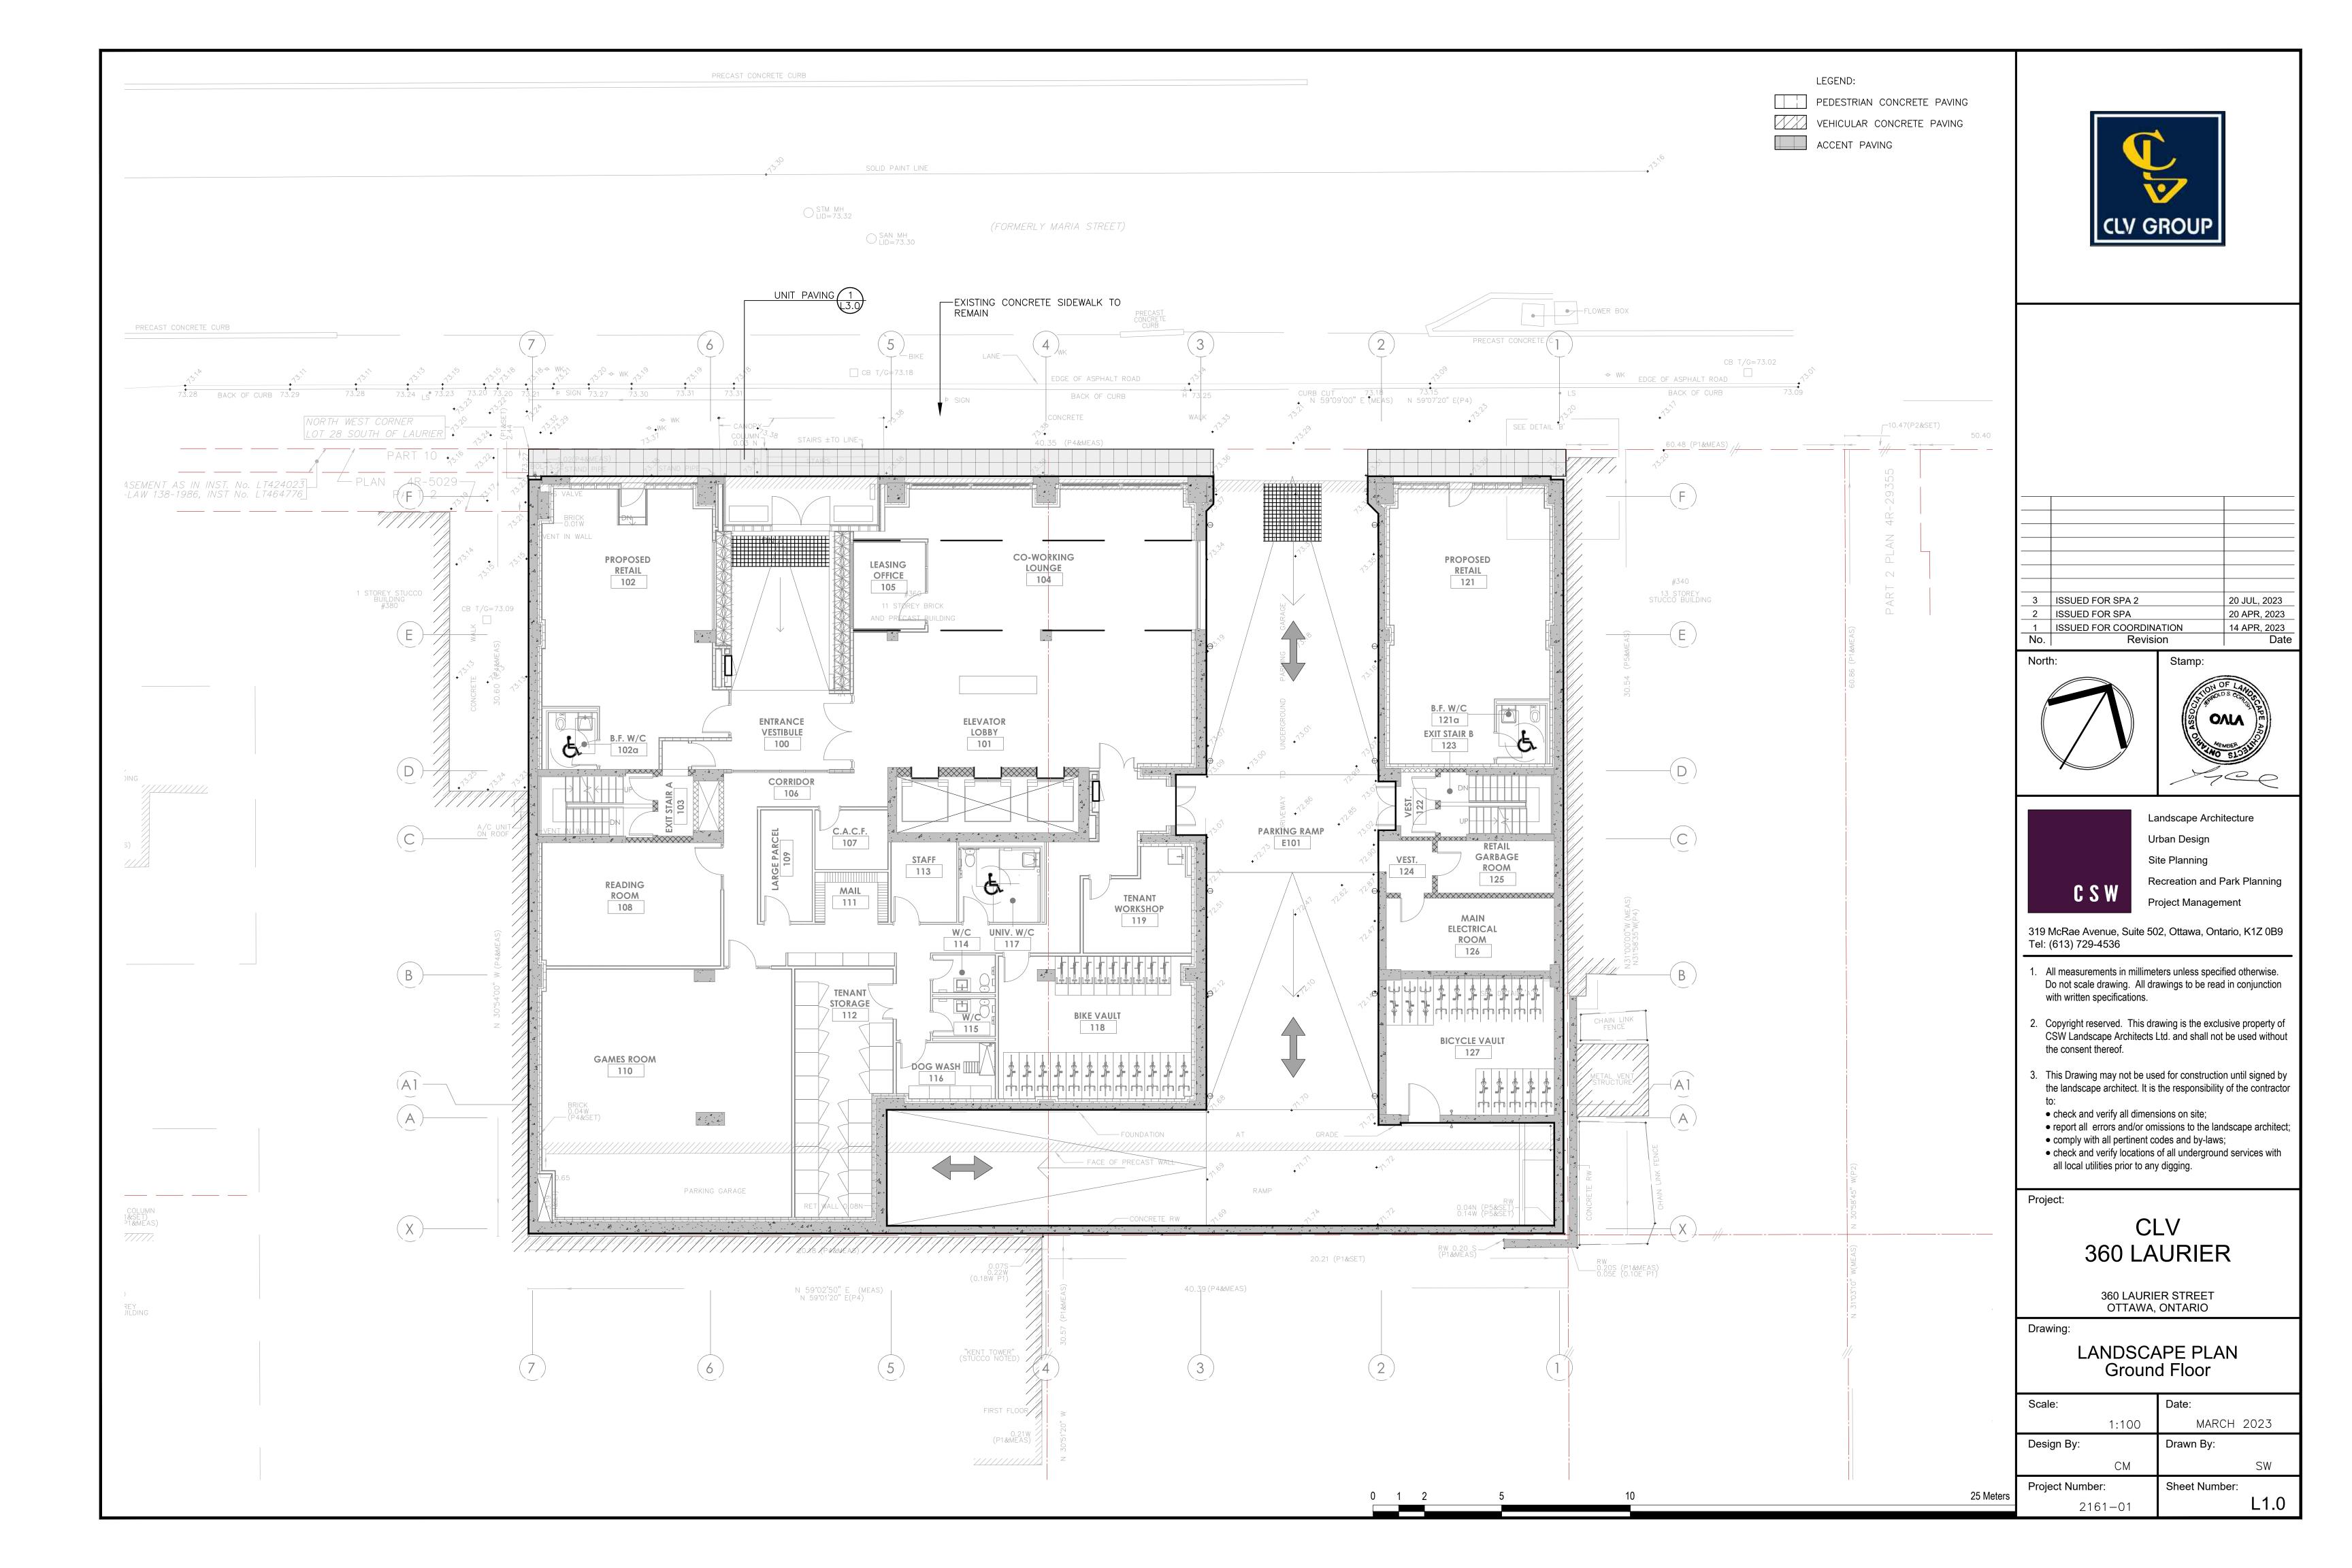

LEGEND:

| 3   | ISSUED FOR SPA 2        | 20 JUL, 2023 |
|-----|-------------------------|--------------|
| _ 2 | ISSUED FOR SPA          | 20 APR, 2023 |
| 1   | ISSUED FOR COORDINATION | 14 APR, 2023 |
| No. | Revision                | Date         |
|     |                         |              |

Urban Design
Site Planning
Recreation and Park Planning

Project Management

Landscape Architecture

319 McRae Avenue, Suite 502, Ottawa, Ontario, K1Z 0B9 Tel: (613) 729-4536

- All measurements in millimeters unless specified otherwise.
   Do not scale drawing. All drawings to be read in conjunction with written specifications.
- Copyright reserved. This drawing is the exclusive property of CSW Landscape Architects Ltd. and shall not be used without the consent thereof.
- 3. This Drawing may not be used for construction until signed by the landscape architect. It is the responsibility of the contractor to:
- check and verify all dimensions on site;
- report all errors and/or omissions to the landscape architect;
  comply with all pertinent codes and by-laws;
  check and verify locations of all underground services with
- all local utilities prior to any digging.

Project:

# CLV 360 LAURIER

360 LAURIER STREET OTTAWA, ONTARIO

Drawing: