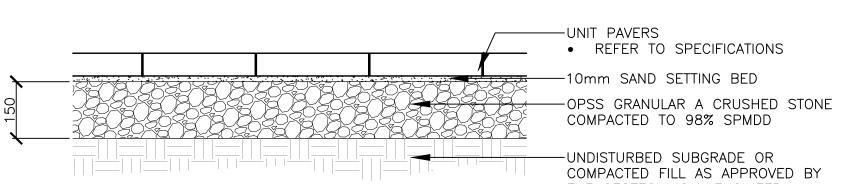

1:10

1:10

UNIT PAVING ON PEDESTALS

CRUSHED STONE PAVING 1:10

GREEN ROOF PLANTING REFER TO SPECIFICATIONS INSTALL AS PER MANUFACTURER INSTRUCTIONS AND APPROVED SHOP UNIT PAVING ON PEDESTALS ROOF ASSEMBLY REFER TO ARCHITECTURAL ---ROOF SLAB -- PRECAST CONCRETE CURB REFER TO LAYOUT FOR LOCATIONS SHIM/PAD PRECAST EDGER TO ACCOMMODATE SLOPING INSULATION AND FINISHED GRADE