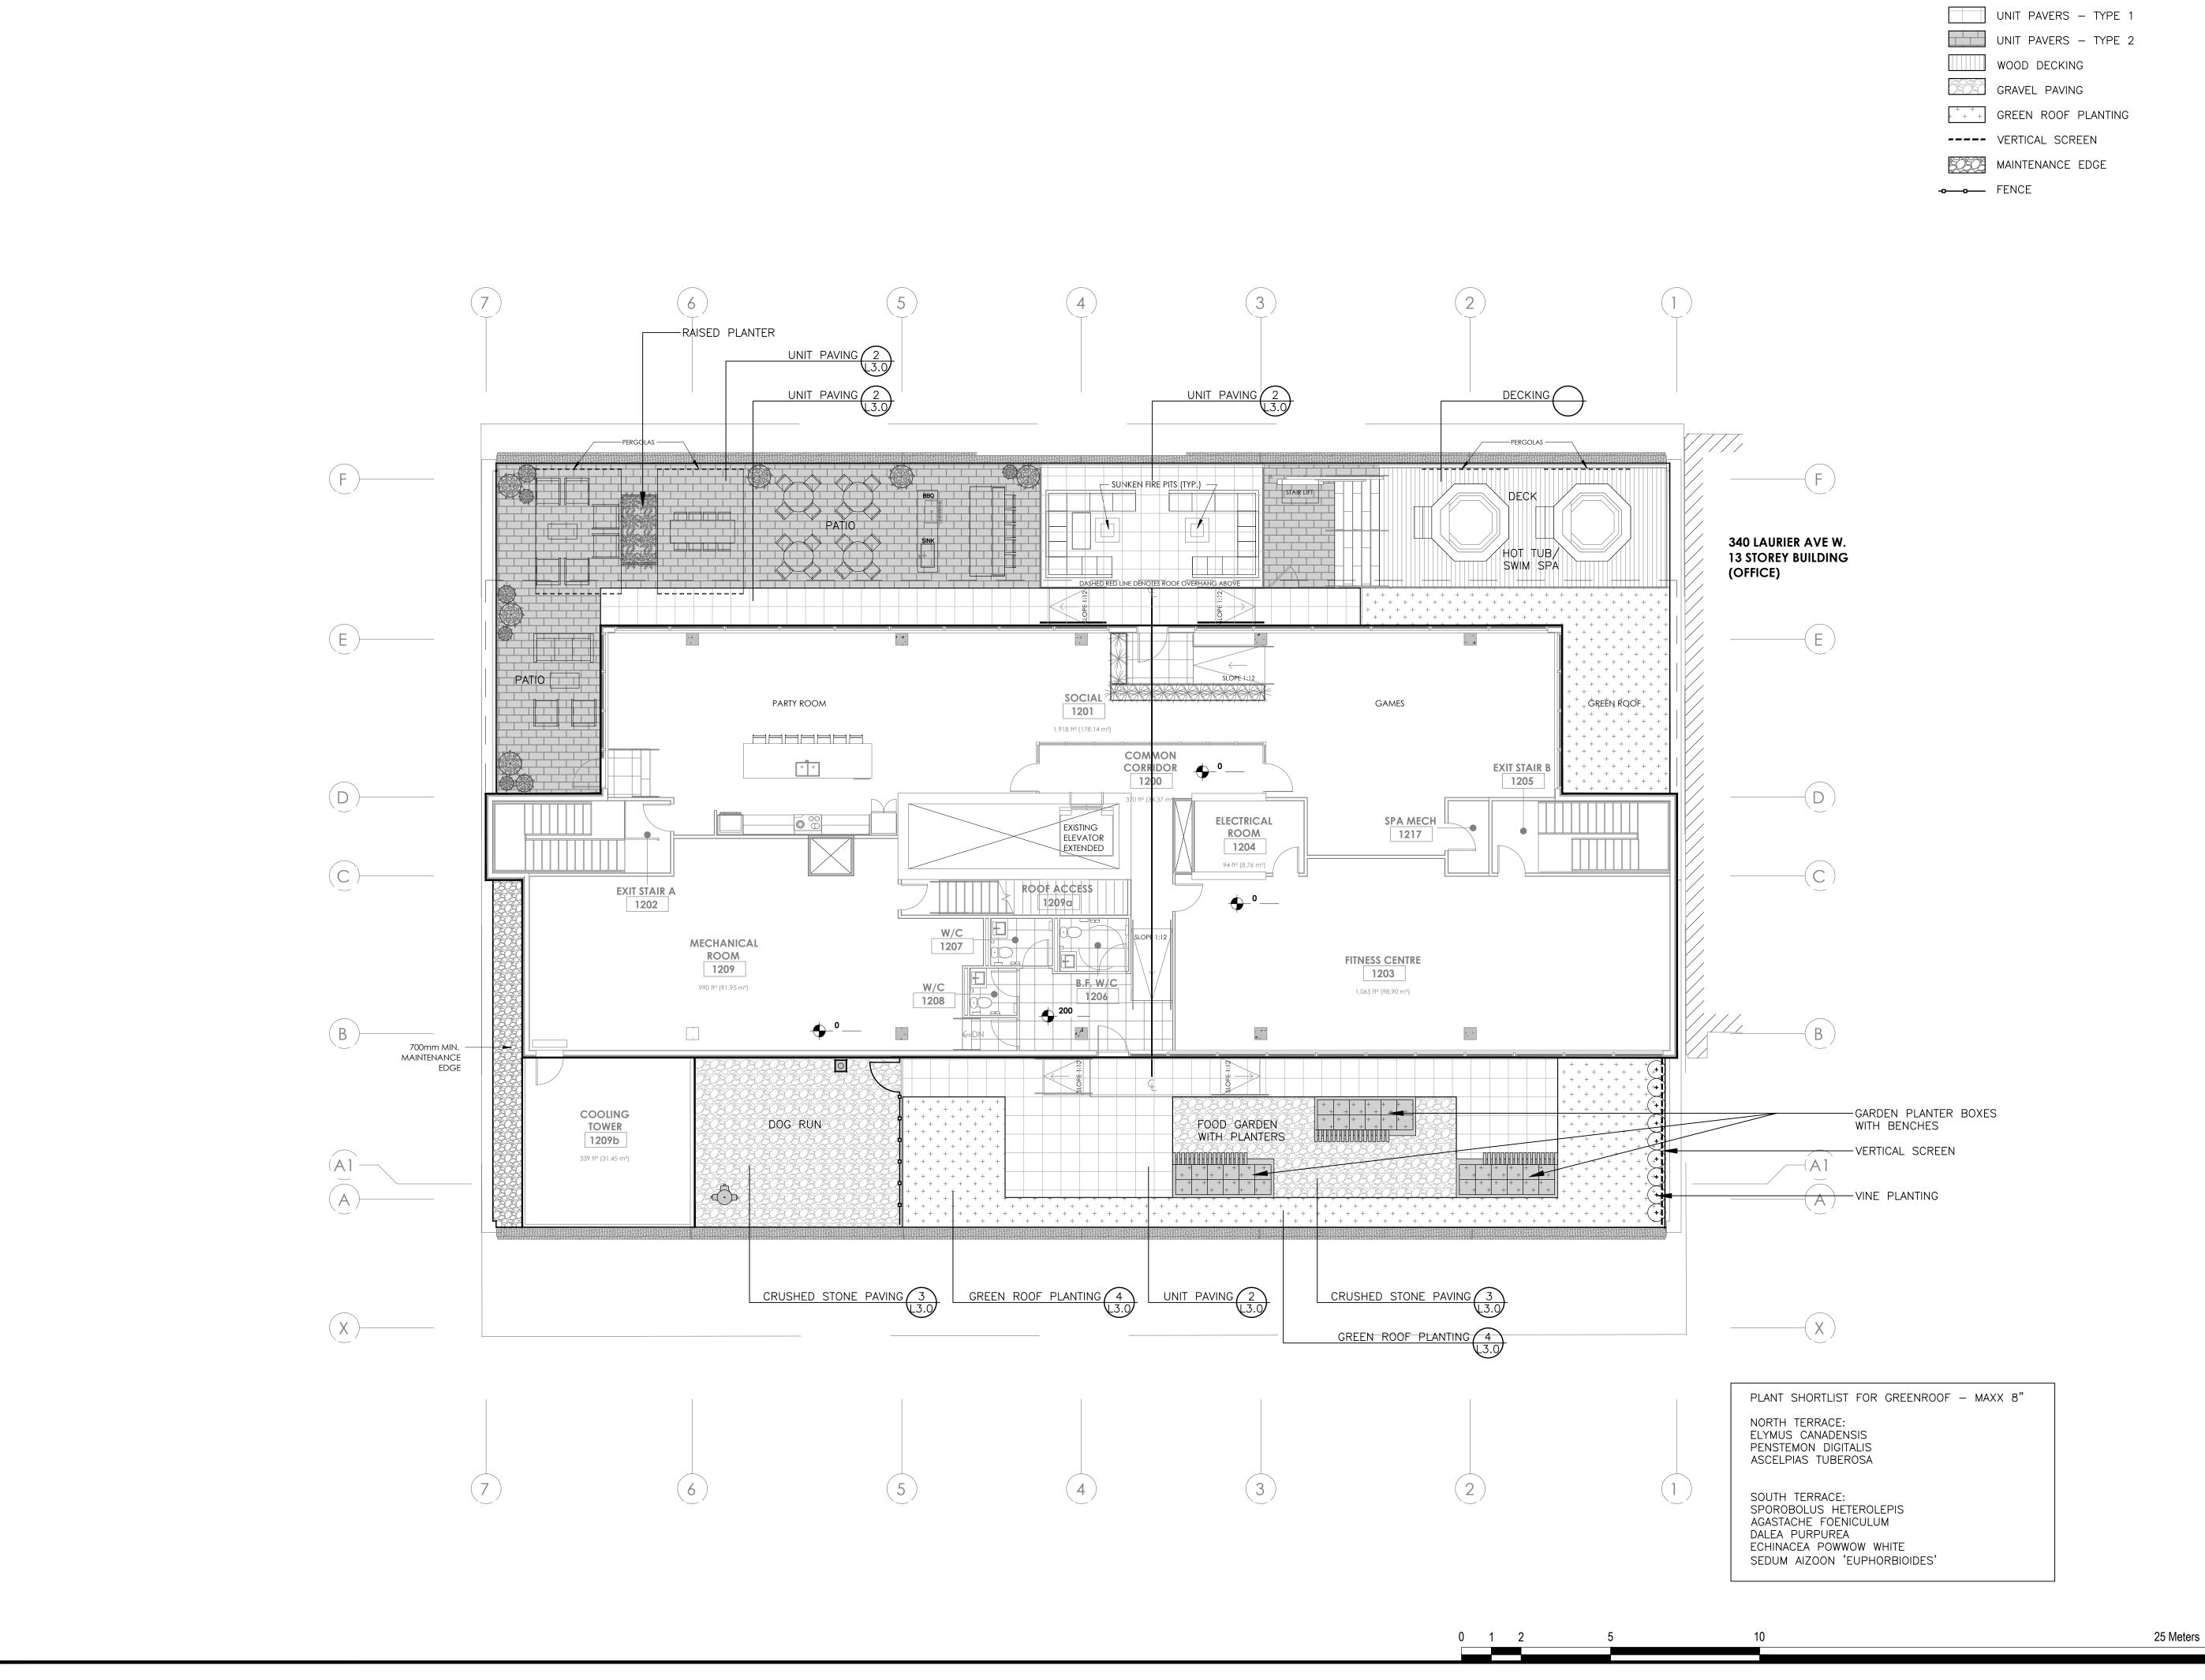

### LANDSCAPE PLAN Roof Terrace

| Date:         |
|---------------|
| MARCH 2023    |
| Drawn By:     |
| SW            |
| Sheet Number: |
| L2.0          |
|               |

20 JUL 2023 ISSUED FOR SPA 2 ISSUED FOR SPA 20 APR 2023 14 APR 2023 ISSUED FOR COORDINATION Revision Date Stamp:

North:

Landscape Architecture

Project Management

Recreation and Park Planning

Urban Design

319 McRae Avenue, Suite 502, Ottawa, Ontario, K1Z 0B9 Tel: (613) 729-4536

#### **GENERAL NOTES:**

- 1. All measurements in millimeters unless specified otherwise. Do not scale drawing. All drawings to be read in conjunction with written specifications.
- 2. Copyright reserved. This drawing is the exclusive property of CSW Landscape Architects Ltd. and shall not be used without the consent thereof.
- 3. This Drawing may not be used for construction until signed by the landscape architect. It is the responsibility of the contractor to:
- check and verify all dimensions on site; report all errors and/or omissions to the landscape architect;
- comply with all pertinent codes and by-laws; check and verify locations of all underground services with all local utilities prior to any digging.

Project:

## CLV 360 LAURIER

360 LAURIER STREET OTTAWA, ONTARIO

GREEN ROOF PLANTING

UNIT PAVING