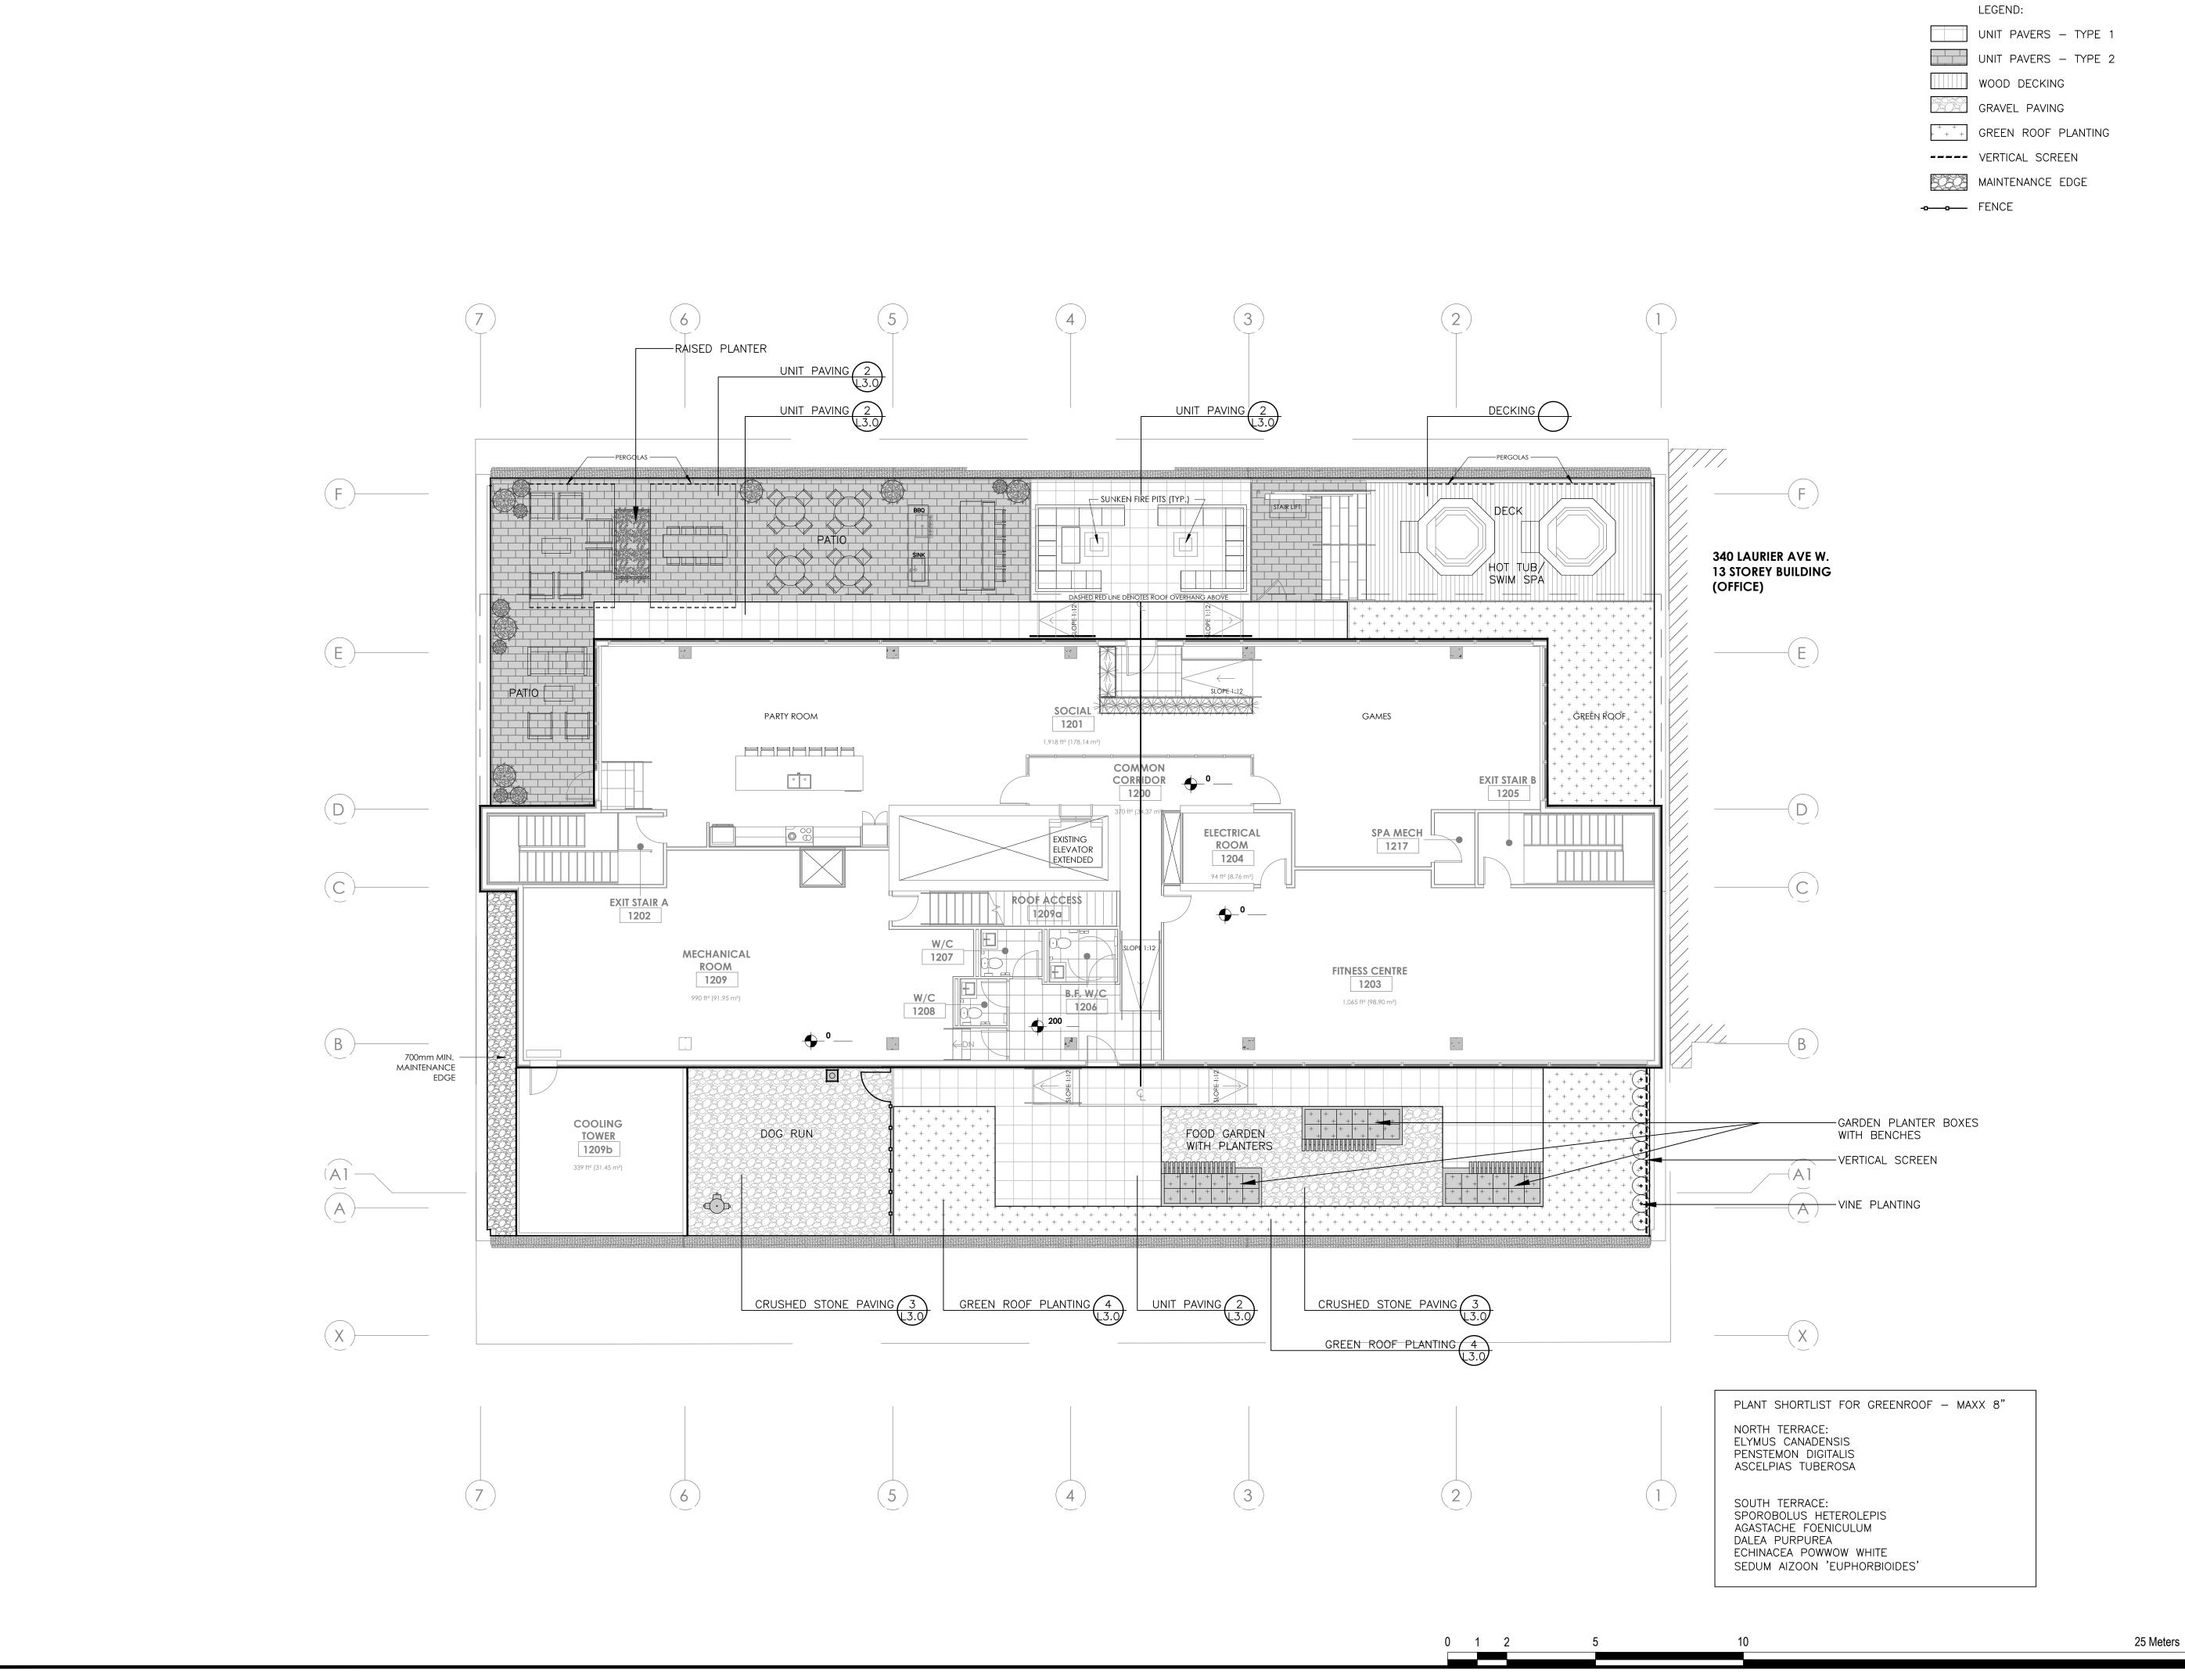

Project:

## CLV 360 LAURIER

360 LAURIER STREET OTTAWA, ONTARIO

Drawing:

LANDSCAPE DETAILS

| ale:          | Date:         |  |  |  |
|---------------|---------------|--|--|--|
| AS NOTED      | MARCH 2023    |  |  |  |
| sign By:      | Drawn By:     |  |  |  |
| СМ            | SW            |  |  |  |
| oject Number: | Sheet Number: |  |  |  |
| 2161-01       | L3.0          |  |  |  |