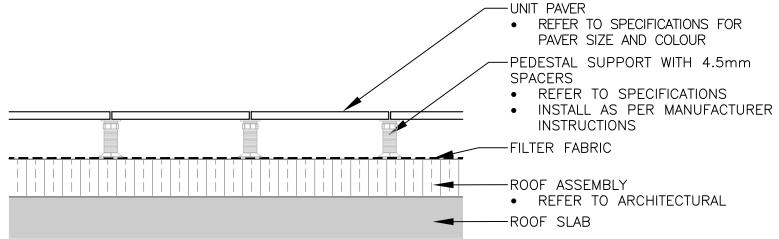

UNIT PAVING

UNIT PAVING ON PEDESTALS

1:10

1:10

CRUSHED STONE PAVING 1:10

GREEN ROOF PLANTING REFER TO SPECIFICATIONS INSTALL AS PER MANUFACTURER INSTRUCTIONS AND APPROVED SHOP UNIT PAVING ON PEDESTALS ROOF ASSEMBLY REFER TO ARCHITECTURAL ---ROOF SLAB -- PRECAST CONCRETE CURB REFER TO LAYOUT FOR LOCATIONS SHIM/PAD PRECAST EDGER TO ACCOMMODATE