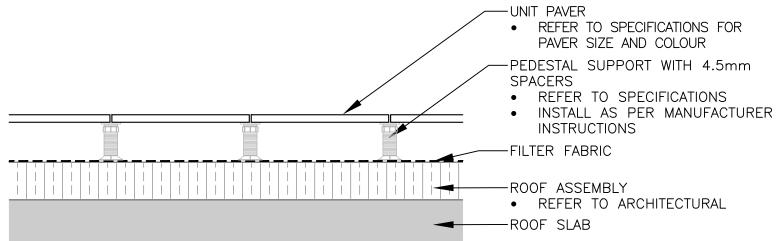

UNIT PAVING

UNIT PAVING ON PEDESTALS

1:10

1:10

CRUSHED STONE PAVING 1:10

GREEN ROOF PLANTING REFER TO SPECIFICATIONS INSTALL AS PER MANUFACTURER INSTRUCTIONS AND APPROVED SHOP UNIT PAVING ON PEDESTALS ROOF ASSEMBLY REFER TO ARCHITECTURAL ---ROOF SLAB -- PRECAST CONCRETE CURB REFER TO LAYOUT FOR LOCATIONS SHIM/PAD PRECAST EDGER TO ACCOMMODATE