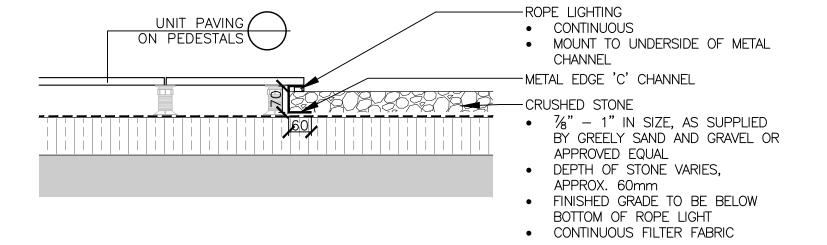

UNIT PAVING

UNIT PAVING ON PEDESTALS

1:10

1:10

CRUSHED STONE PAVING 1:10

GREEN ROOF PLANTING REFER TO SPECIFICATIONS INSTALL AS PER MANUFACTURER INSTRUCTIONS AND APPROVED SHOP UNIT PAVING ON PEDESTALS ROOF ASSEMBLY REFER TO ARCHITECTURAL ---ROOF SLAB -- PRECAST CONCRETE CURB REFER TO LAYOUT FOR LOCATIONS SHIM/PAD PRECAST EDGER TO ACCOMMODATE