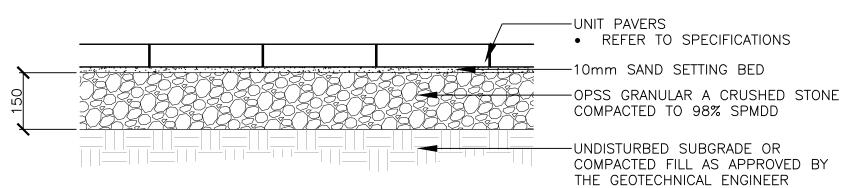

UNIT PAVING

UNIT PAVING ON PEDESTALS

1:10

1:10

CRUSHED STONE PAVING 1:10

GREEN ROOF PLANTING REFER TO SPECIFICATIONS INSTALL AS PER MANUFACTURER INSTRUCTIONS AND APPROVED SHOP UNIT PAVING ON PEDESTALS ROOF ASSEMBLY REFER TO ARCHITECTURAL ---ROOF SLAB -- PRECAST CONCRETE CURB REFER TO LAYOUT FOR LOCATIONS SHIM/PAD PRECAST EDGER TO ACCOMMODATE