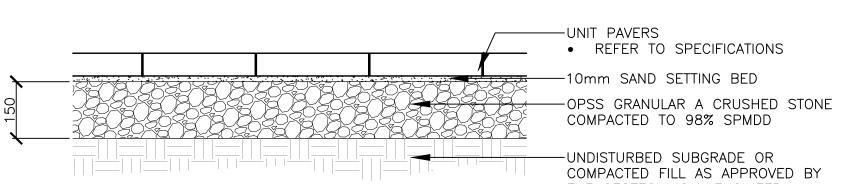

UNIT PAVING

UNIT PAVING ON PEDESTALS

1:10

1:10

CRUSHED STONE PAVING 1:10

GREEN ROOF PLANTING REFER TO SPECIFICATIONS INSTALL AS PER MANUFACTURER INSTRUCTIONS AND APPROVED SHOP UNIT PAVING ON PEDESTALS ROOF ASSEMBLY REFER TO ARCHITECTURAL ---ROOF SLAB -- PRECAST CONCRETE CURB REFER TO LAYOUT FOR LOCATIONS SHIM/PAD PRECAST EDGER TO ACCOMMODATE

GREEN ROOF PLANTING

SLOPING INSULATION AND FINISHED GRADE