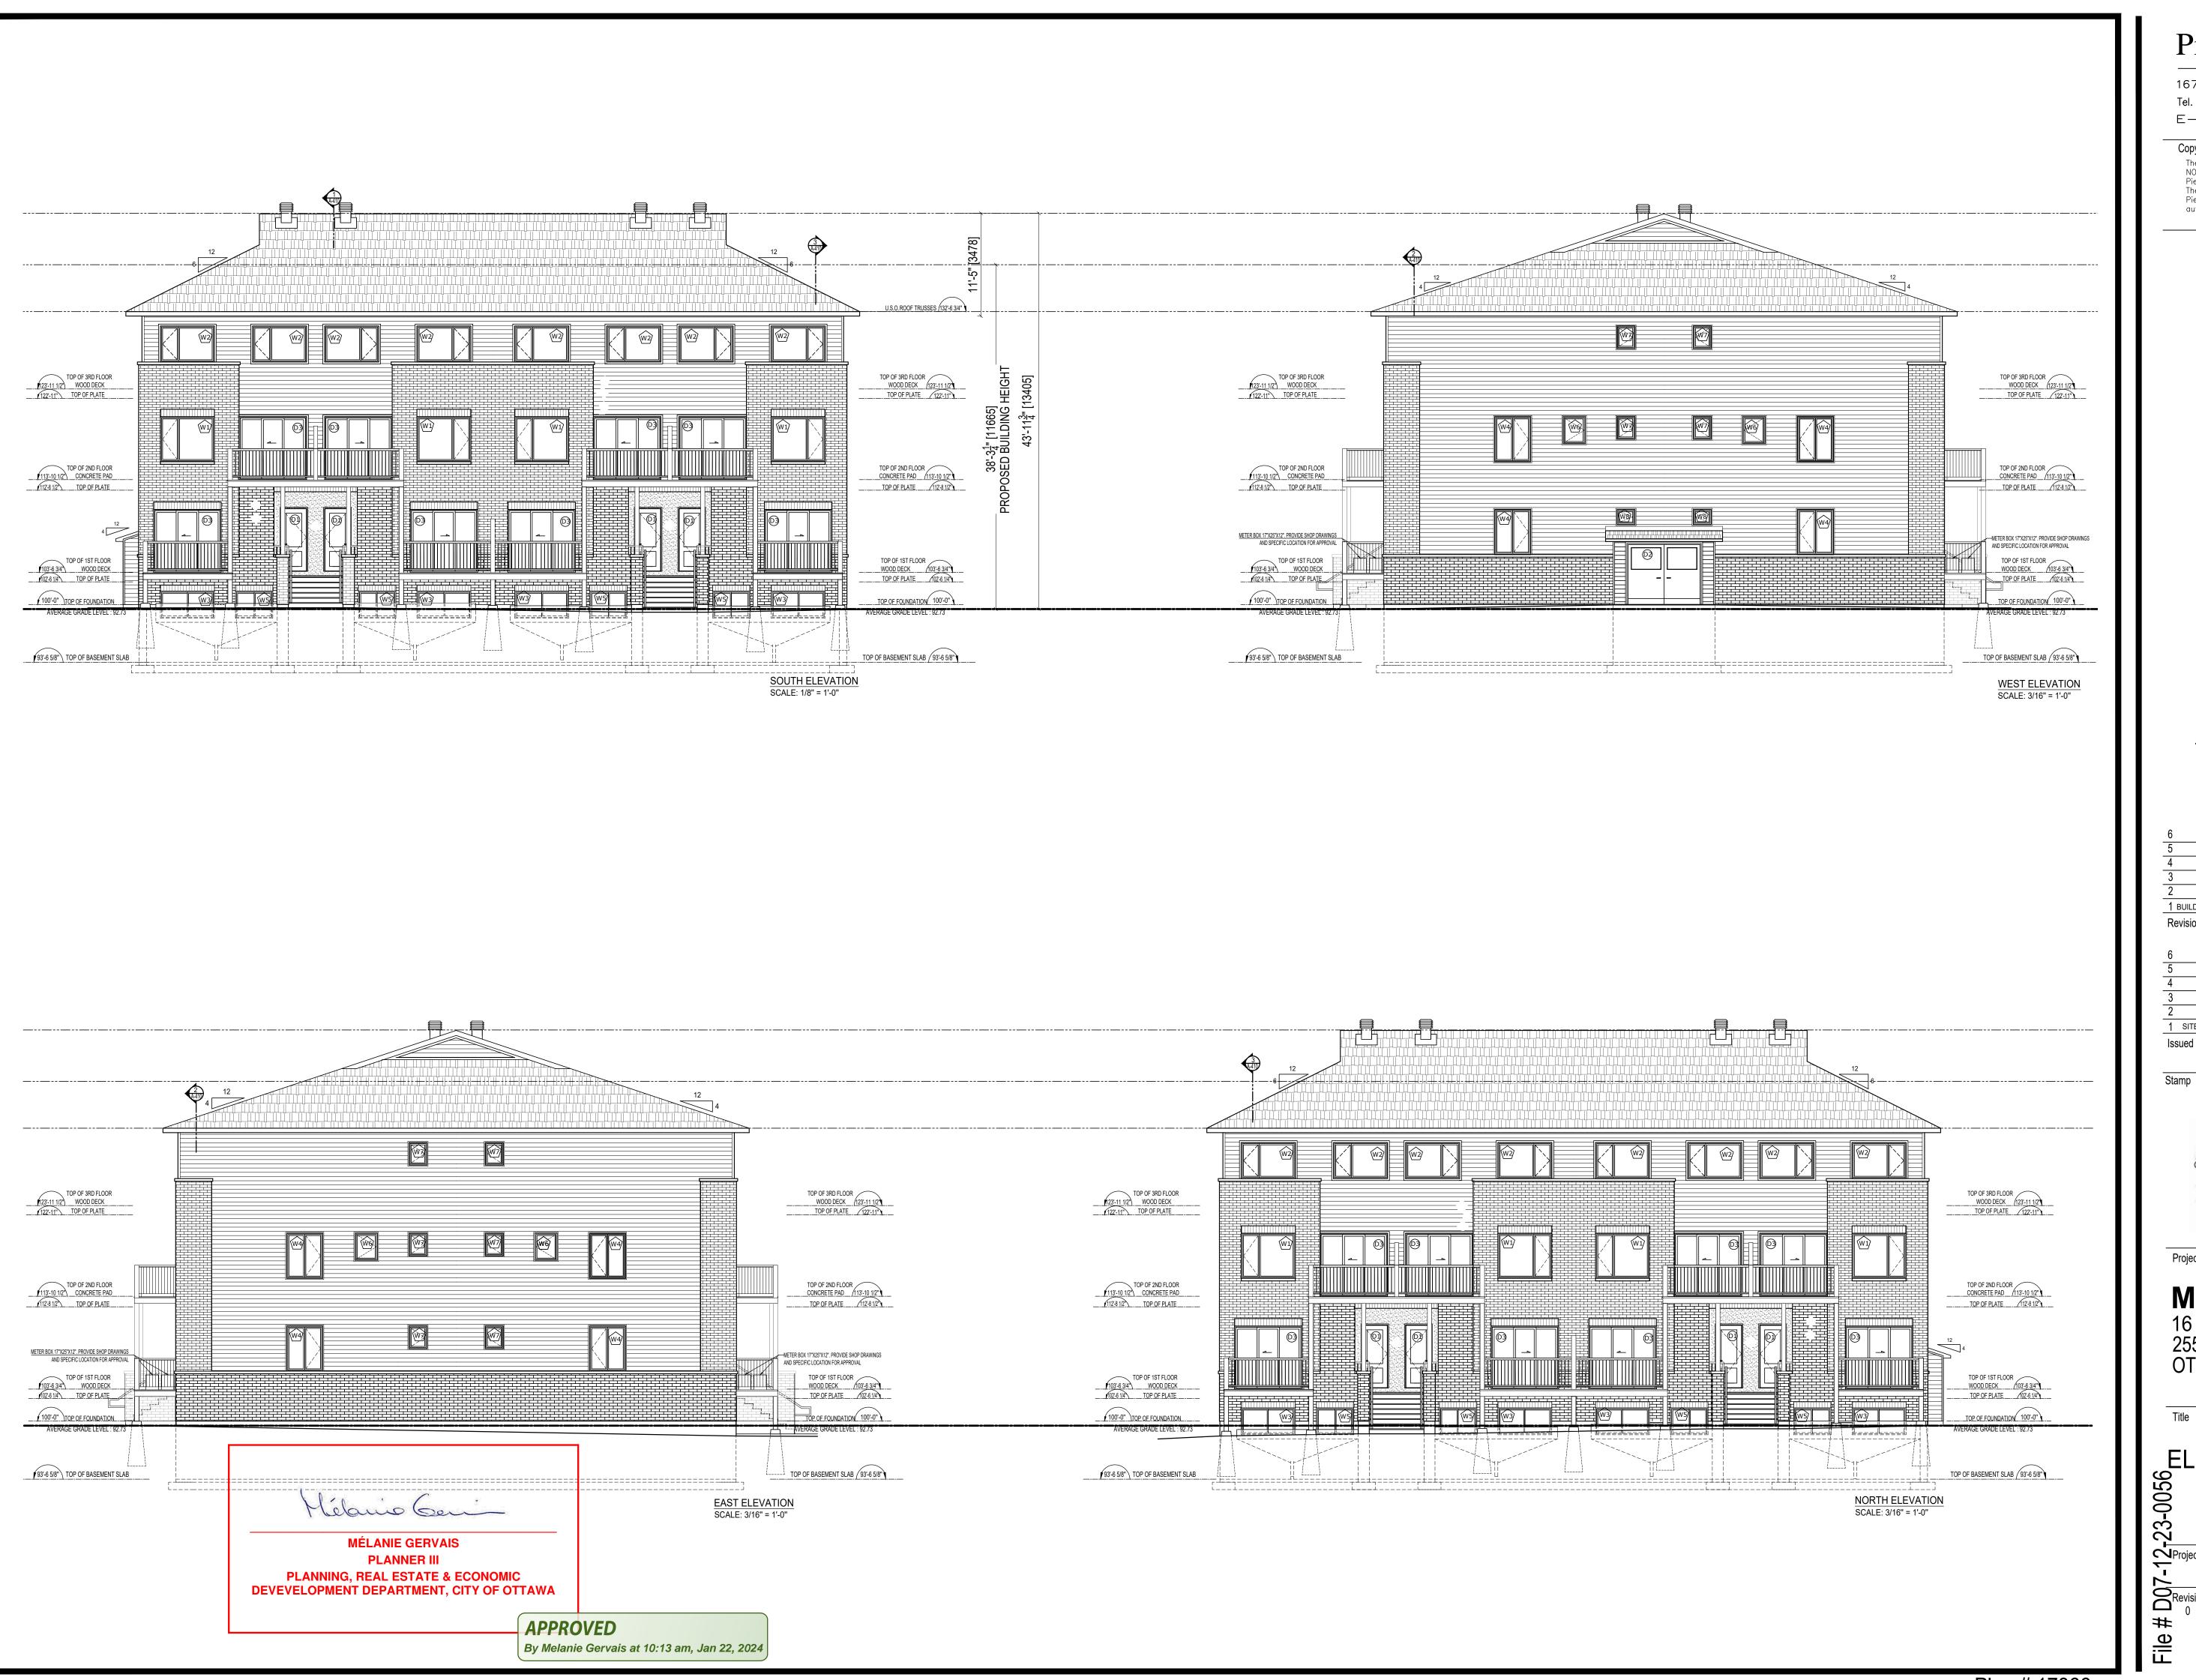

PERMACON - CINCO BRICK RANGE SCANDINA GREY BRICK VENEER. GLEN-GERY. WA11-9003

(A.3) STONE SILL (A.4) SOLDIER BRICK MATCH WITH BRICK.

BLACK PEARL, ENGOBE STYLE.

(A.5) PARGING ABOVE GRADE.

(A.6) WEEPING HOLE @ 24" C.C.

A.7 STUCCO

(B.1) CANEXEL, BARNWOOD / NATURE

(C.1) ALUMINUM FASCIA.COLOR CHARCOAL

(C.2) ALUMINUM SOFFITE, COLORCHARCOAL 26 Gau. GALVANIZED STEEL FLASHING AND

COUNTER FLASHING. TO MATCH ROOF SHINGLE. \( \lambda \). ALUMINUM EAVESTHROUGH COLOR CHARCOAL .

⟨C.5⟩ STEEL ANGLE

⟨C.6⟩ "J" TRIM C/W CAULKING AROUND.

(C.7) "MAXIMUM" ROOF VENTILATOR MODEL (VMAX-303-12) COL. BLACK SEE MANUFACTURER'S SPECIFICATIONS.

(D.1) ROOFING SHINGLES. IKO - CAMBRIDGE CHARCOAL GREY

42" HEIGHT ALUMINUM GUARDRAIL. COL. CHARCOAL. MODEL BY OWNER

36" HEIGHT ALUMINUM HANDRAIL. COL. CHARCOAL. MODEL BY OWNER

ARCHITECTURAL & STRUCTURAL PRE-PAINTED STEEL COLUMN - COL. CHARCOAL . MODEL BY OWNER

## **MATTINO HOMES** 16 CONDO UNITS BUILDING 255 MOUNTSHANNON,

OTTAWA, ON

| 23-0056 <sub>H</sub> | ΓIONS           |              |
|----------------------|-----------------|--------------|
| Project #            | Scale INDICATED | Date 2019.08 |
| Revision             | Sheet           | Drawing #    |
| #                    |                 | A200-Blo     |