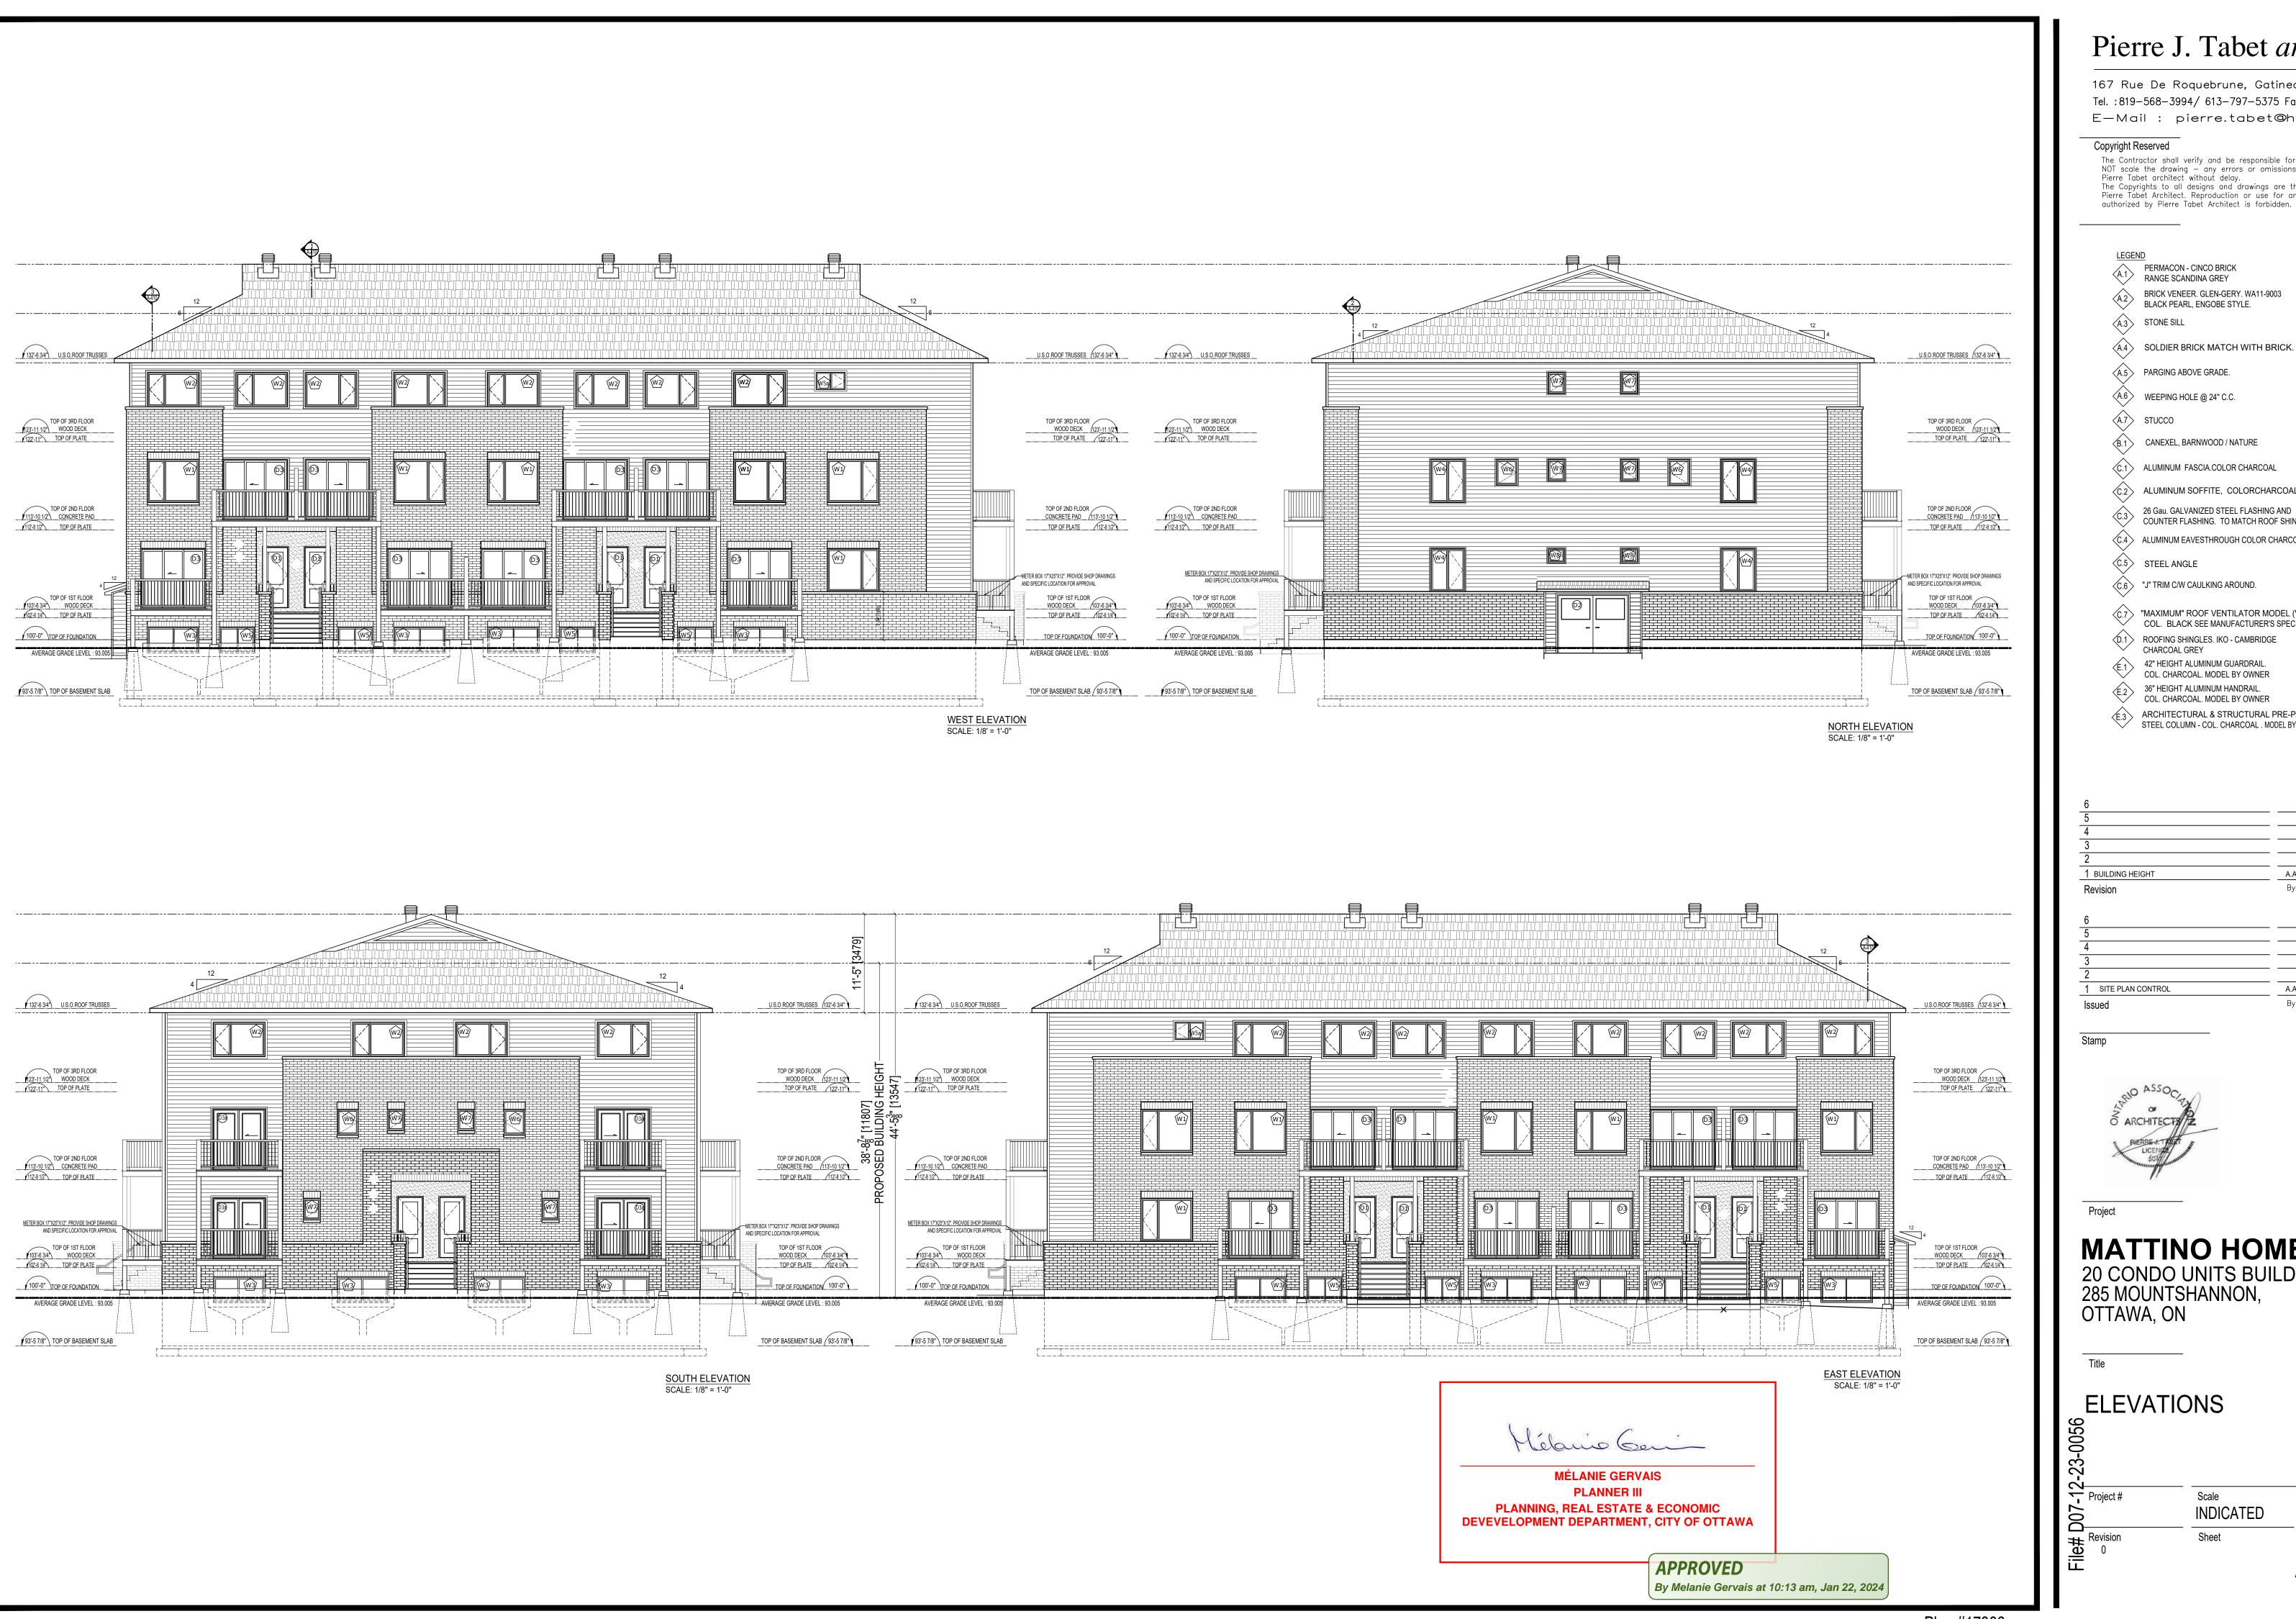

## Pierre J. Tabet architect

167 Rue De Roquebrune, Gatineau Qc J8T 7Y6 Tel.: 819-568-3994/613-797-5375 Fax: 819-246 4312 E-Mail: pierre.tabet@hotmail.com

## Copyright Reserved

The Contractor shall verify and be responsible for all dimensions. DO NOT scale the drawing — any errors or omissions shall be reported to Pierre Tabet architect without delay. The Copyrights to all designs and drawings are the property of Pierre Tabet Architect. Reproduction or use for any purpose other than that

PERMACON - CINCO BRICK RANGE SCANDINA GREY

BRICK VENEER. GLEN-GERY. WA11-9003

BLACK PEARL, ENGOBE STYLE. A.3 STONE SILL

(A.4) SOLDIER BRICK MATCH WITH BRICK.

(A.5) PARGING ABOVE GRADE.

(A.6) WEEPING HOLE @ 24" C.C.

A.7 STUCCO

(B.1) CANEXEL, BARNWOOD / NATURE

(C.1) ALUMINUM FASCIA.COLOR CHARCOAL

(C.2) ALUMINUM SOFFITE, COLORCHARCOAL

26 Gau. GALVANIZED STEEL FLASHING AND COUNTER FLASHING. TO MATCH ROOF SHINGLE.

(C.4) ALUMINUM EAVESTHROUGH COLOR CHARCOAL

⟨C.5⟩ STEEL ANGLE

⟨C.6⟩ "J" TRIM C/W CAULKING AROUND.

(C.7) "MAXIMUM" ROOF VENTILATOR MODEL (VMAX-303-12) COL. BLACK SEE MANUFACTURER'S SPECIFICATIONS.

(D.1) ROOFING SHINGLES. IKO - CAMBRIDGE

CHARCOAL GREY

42" HEIGHT ALUMINUM GUARDRAIL. COL. CHARCOAL. MODEL BY OWNER

36" HEIGHT ALUMINUM HANDRAIL. COL. CHARCOAL. MODEL BY OWNER

ARCHITECTURAL & STRUCTURAL PRE-PAINTED STEEL COLUMN - COL. CHARCOAL . MODEL BY OWNER

A.A. 19-08-13

By Appd. YY.MM.DD 1 BUILDING HEIGHT Revision

A.A. P.T. 18-12-11 1 SITE PLAN CONTROL By Appd. YY.MM.DD

Stamp

Project

## **MATTINO HOMES**

20 CONDO UNITS BUILDING 285 MOUNTSHANNON, OTTAWA, ON

## **ELEVATIONS**

Project #

Scale Date INDICATED 2019.08.08 Sheet Drawing #

A200Block1

Plan #17866