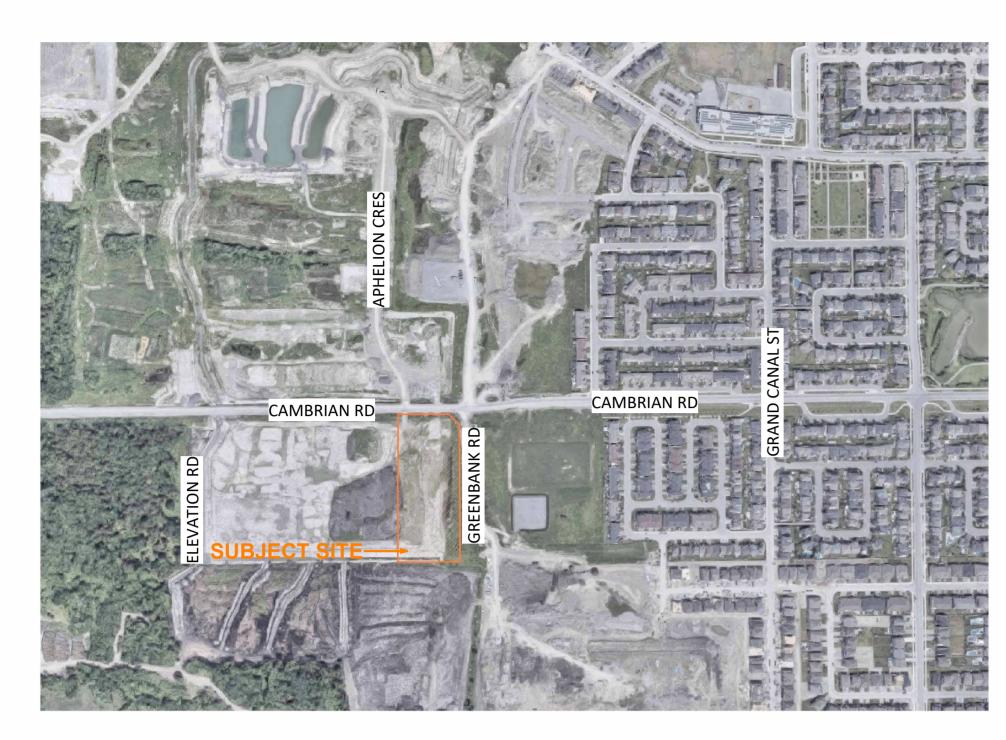

| ZONING COMPLIANCE CHART - ZONING: GM[1628]                     |                                                                                                                      |                   |
|----------------------------------------------------------------|----------------------------------------------------------------------------------------------------------------------|-------------------|
| ZOMING COMIT EIP                                               | REQUIRED                                                                                                             | PROPOSED          |
| Minimum Lot Width (m)                                          | N/A