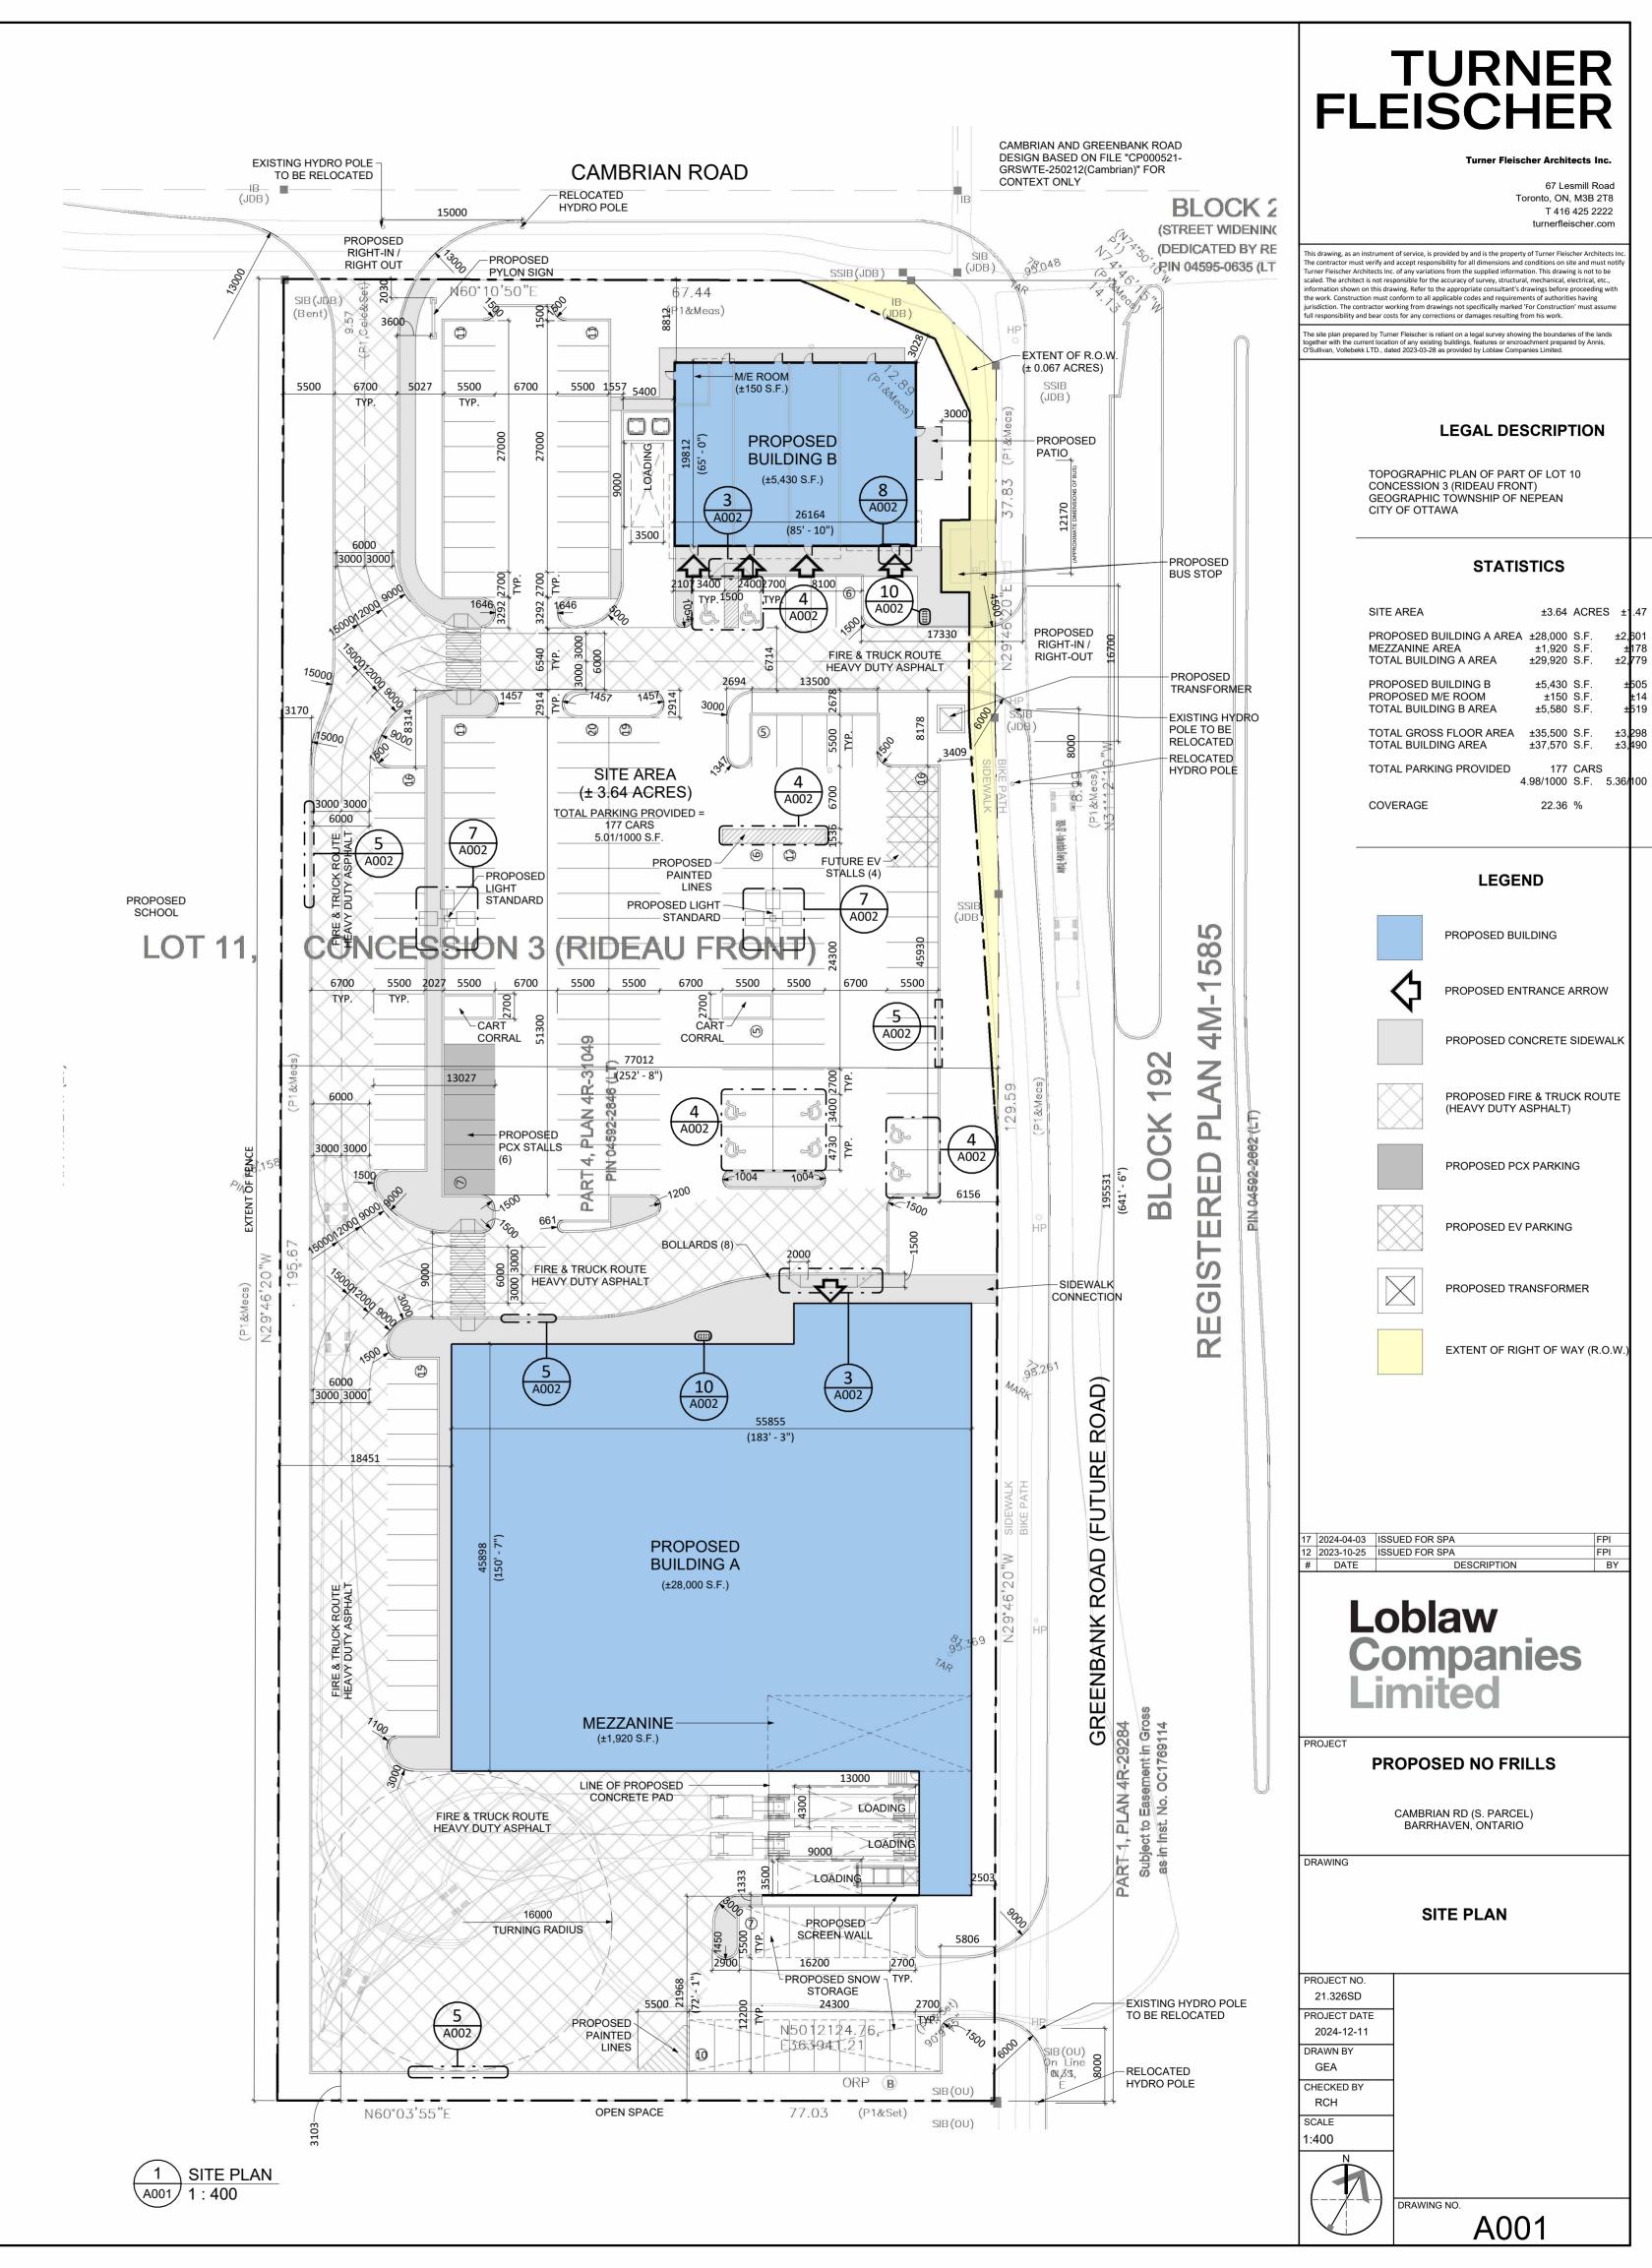

| ZONING COMPLIANCE CHART - ZONING: GM[1628]                     |                                                                                                                      |                   |
|----------------------------------------------------------------|----------------------------------------------------------------------------------------------------------------------|-------------------|
| ZOMING COMIT EIP                                               | REQUIRED                                                                                                             | PROPOSED          |
| Minimum Lot Width (m)                                          | N/A                                                                                                                  |                   |
| Minimum Lot Area (acres)                                       | N/A                                                                                                                  | 3.66 acres        |
| Minimum Front Yard Setback (Cambrian Rd) (m)                   | 3 m                                                                                                                  | 8.81 m            |
| Minimum Rear Yard Setback (m)                                  | 7.5 m<br>(from any portion of a rear lot line abutting<br>a residential zone)                                        | 21.96 m           |
| Minimum Interior Side Yard Setback (m)                         | 5 m<br>(for a non-residential or mixed-use<br>building, from any portion of lot line<br>abutting a residential zone) | 2.50 m East       |
| Maximum Height (m)                                             | 18 m                                                                                                                 | 7.48 m / 1 storey |
| Maximum Floor Space Index                                      | N/A                                                                                                                  | 0.30              |
| Minimum Parking Dimensions (m)                                 | 2.6m x 5.2m                                                                                                          | 2.7m x 5.5m       |
| Minimum Parking required<br>(3.6 per 100 s.m. of total GFA)    | 163 spaces                                                                                                           | 177 spaces        |
| Minimum Bicycle Parking required<br>(1 per 500 s.m. of GFA)    | 9 spaces                                                                                                             | 10 spaces         |
| Loading spaces (for up to 4999 s.m. of GFA)                    | 1 standard space (3.5x9x4.2 m)<br>1 oversized space (4.3x13x4.2 m)                                                   | -                 |
| Minimum Drive Aisle Width<br>(parking angle at 90 degrees) (m) | 6.7 m                                                                                                                | 6.7 m             |