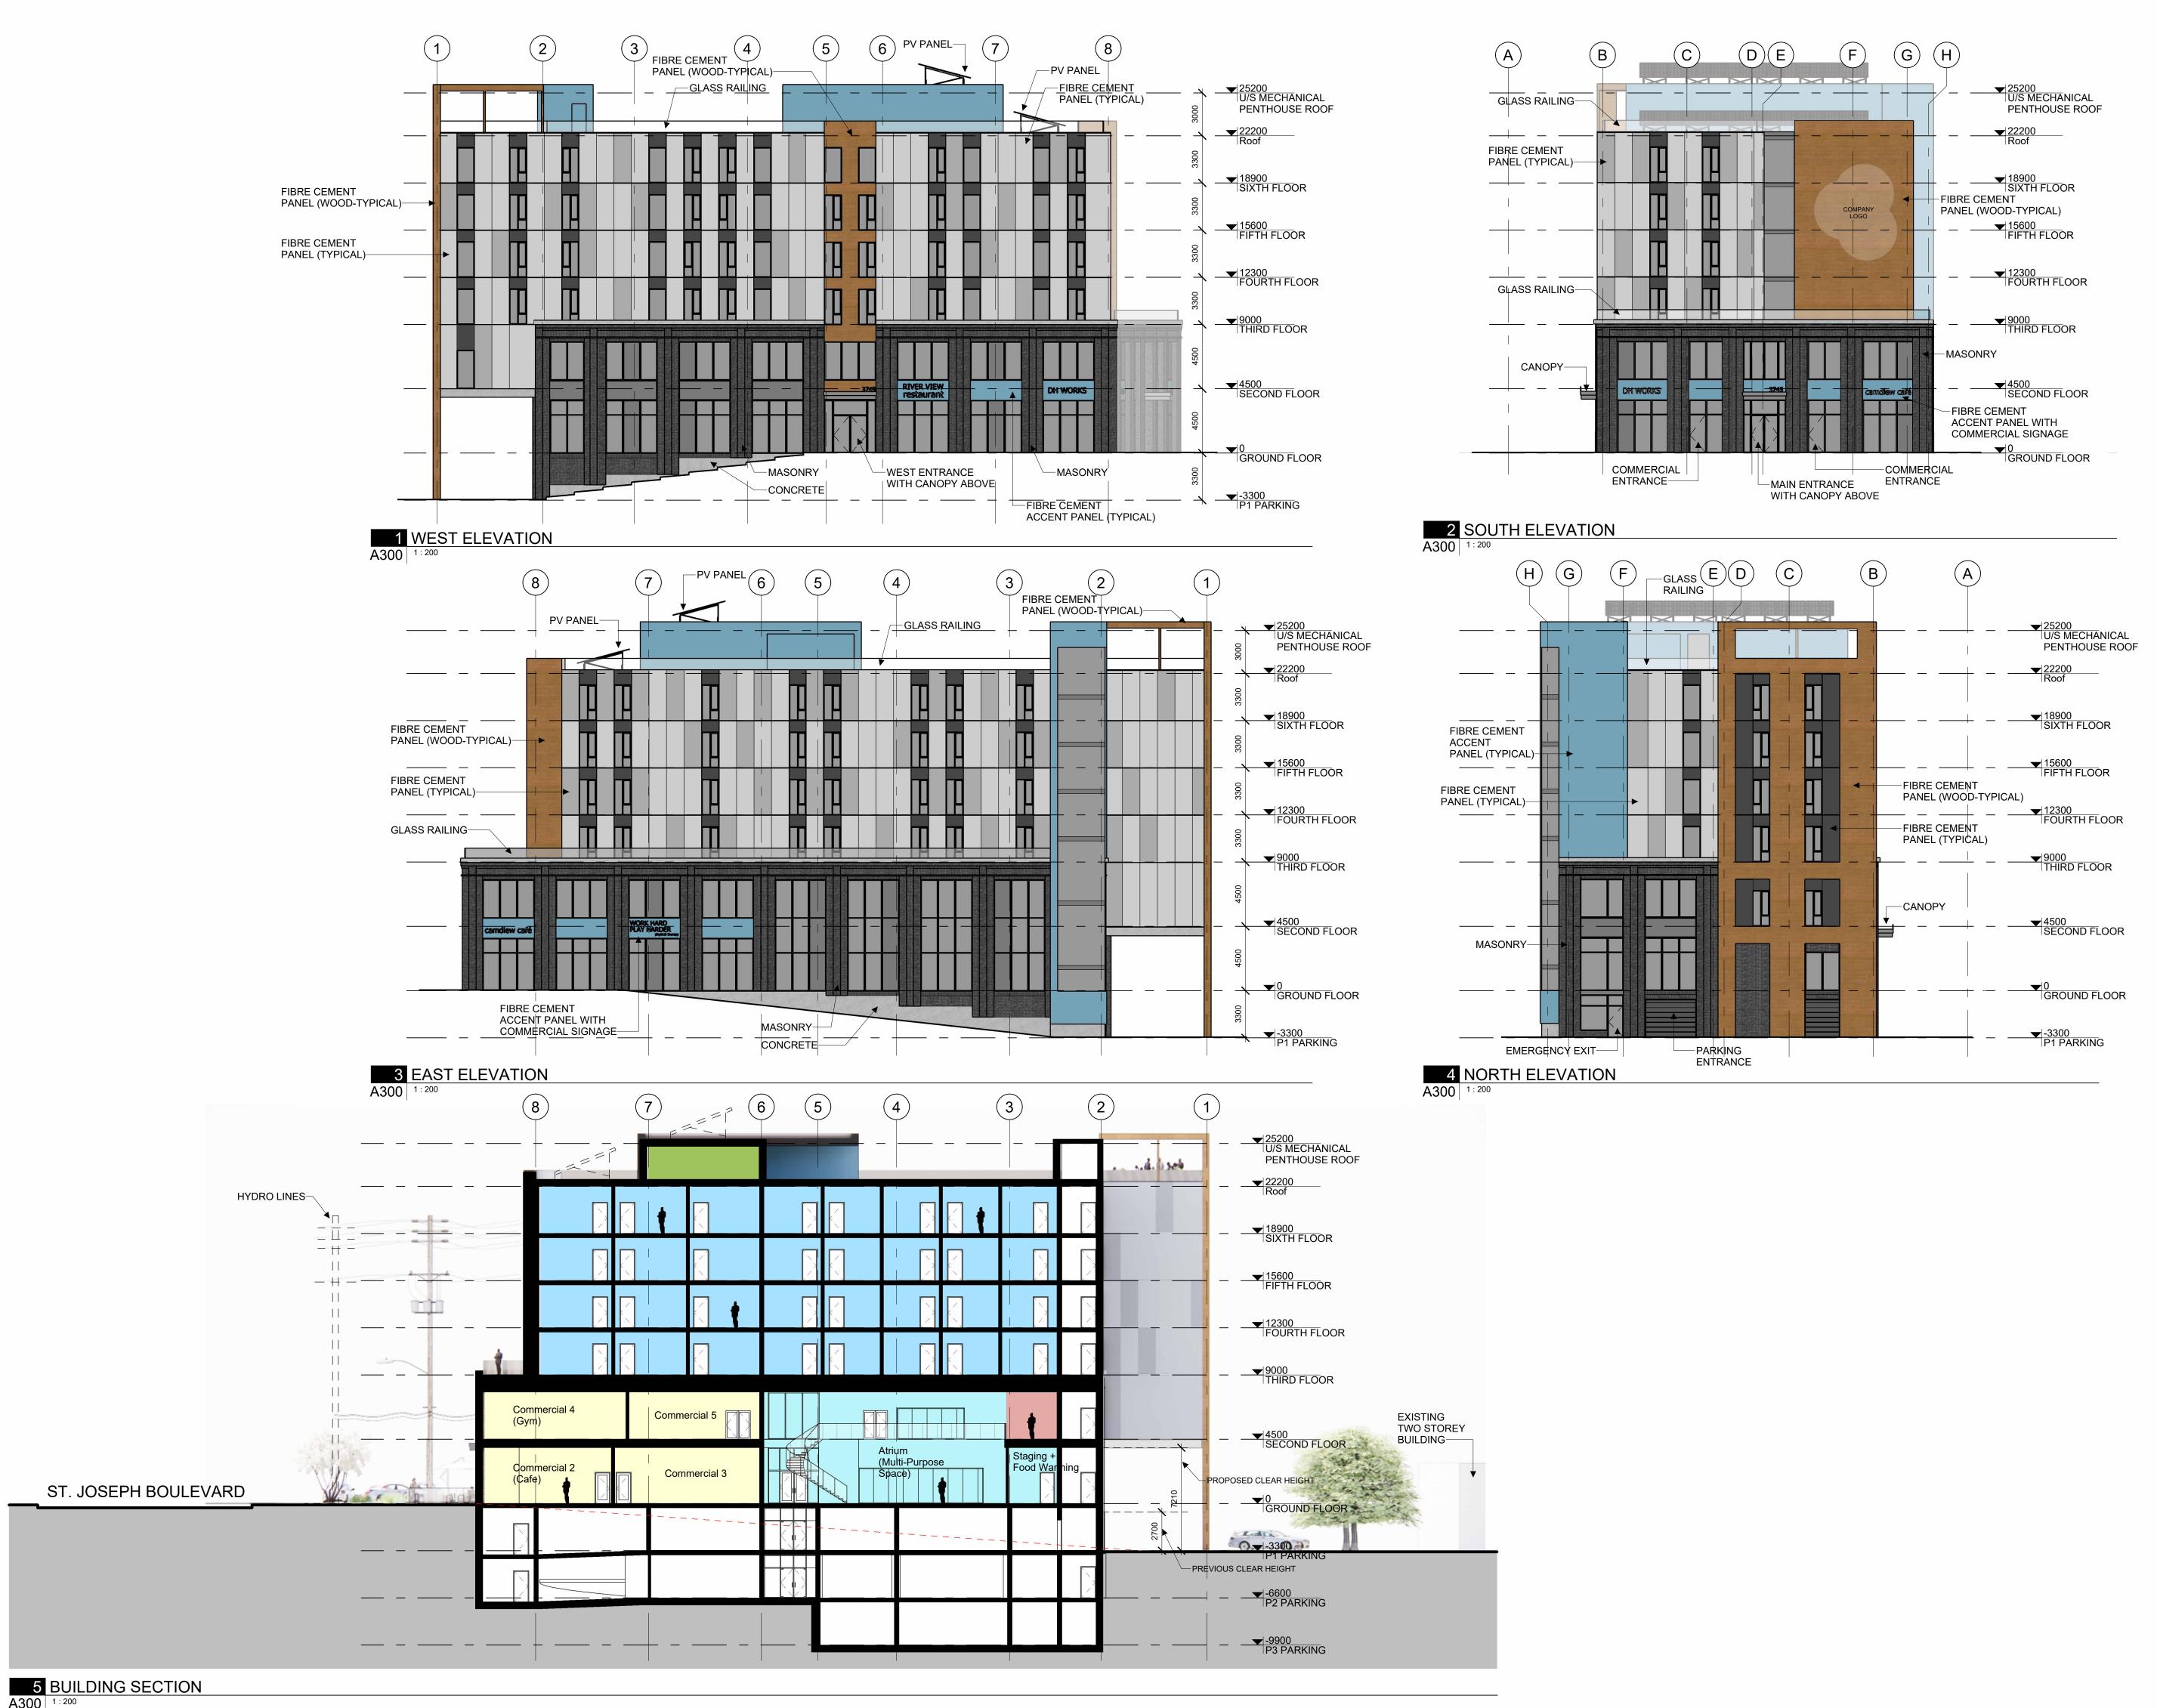

## **ELEVATIONS**

PROJECT NO: 220980 DRAWN: APPROVED: SCALE:

CL/YC DH/CL 1 : 200 DATE PRINTED: 2024-02-06 5:59:47 PM

DRAWING NO.

0

0

23

N