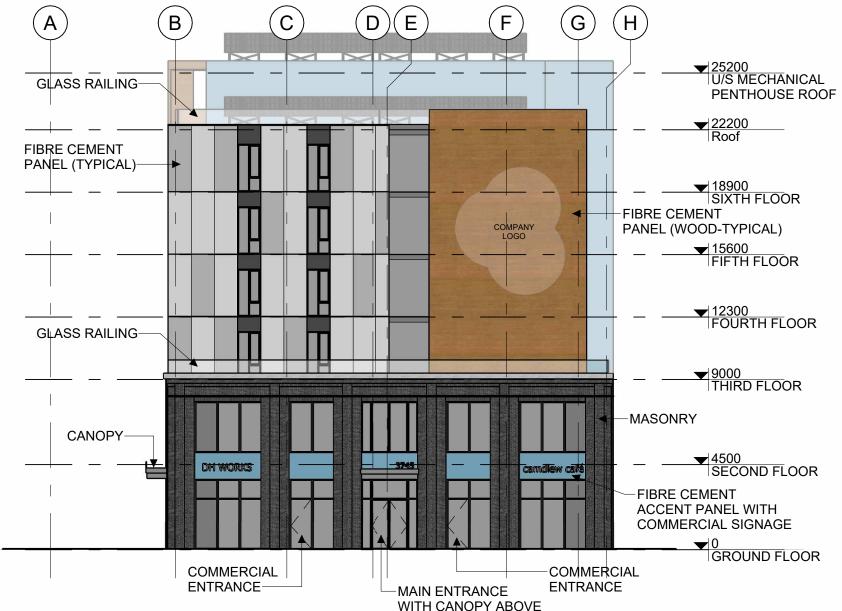

## 3745 ST JOSEPH

3745 St. Joseph Ave, Orleans, ON

## **ELEVATIONS**

| PROJECT NO: | 220980 |  |
|-------------|--------|--|
| DRAWN:      | CL/YC  |  |
| APPROVED:   | DH/CL  |  |
|             |        |  |

SCALE: 1:200 DATE PRINTED: 2024-02-06 5:59:47 PM