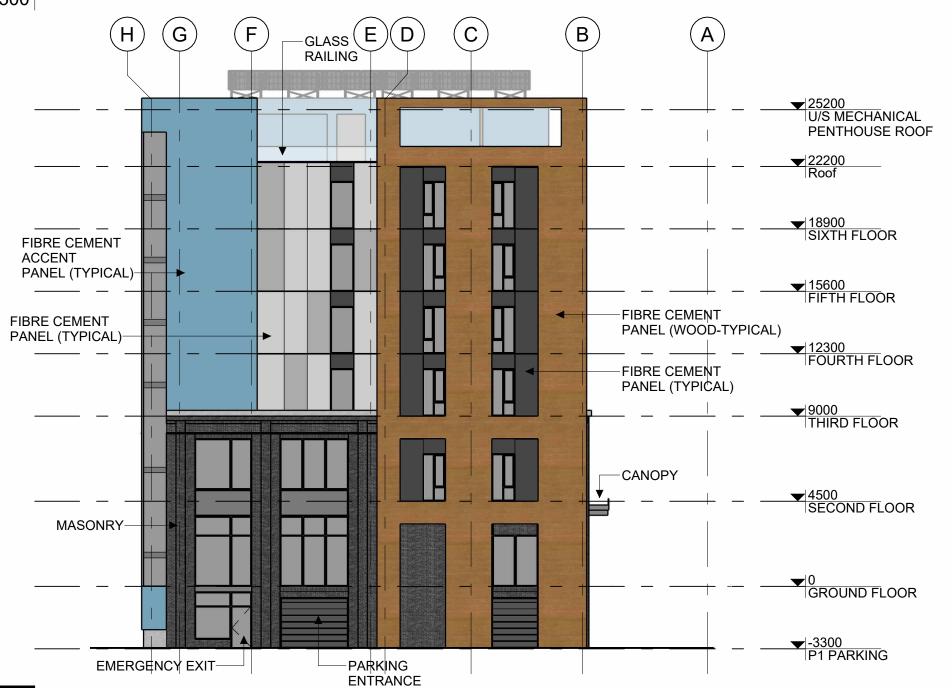

## 3745 ST JOSEPH

3745 St. Joseph Ave, Orleans, ON

## **ELEVATIONS**

| PROJECT NO: | 220980 |  |
|-------------|--------|--|
| DRAWN:      | CL/YC  |  |
| APPROVED:   | DH/CL  |  |
|             |        |  |

SCALE: 1:200 DATE PRINTED: 2024-02-06 5:59:47 PM