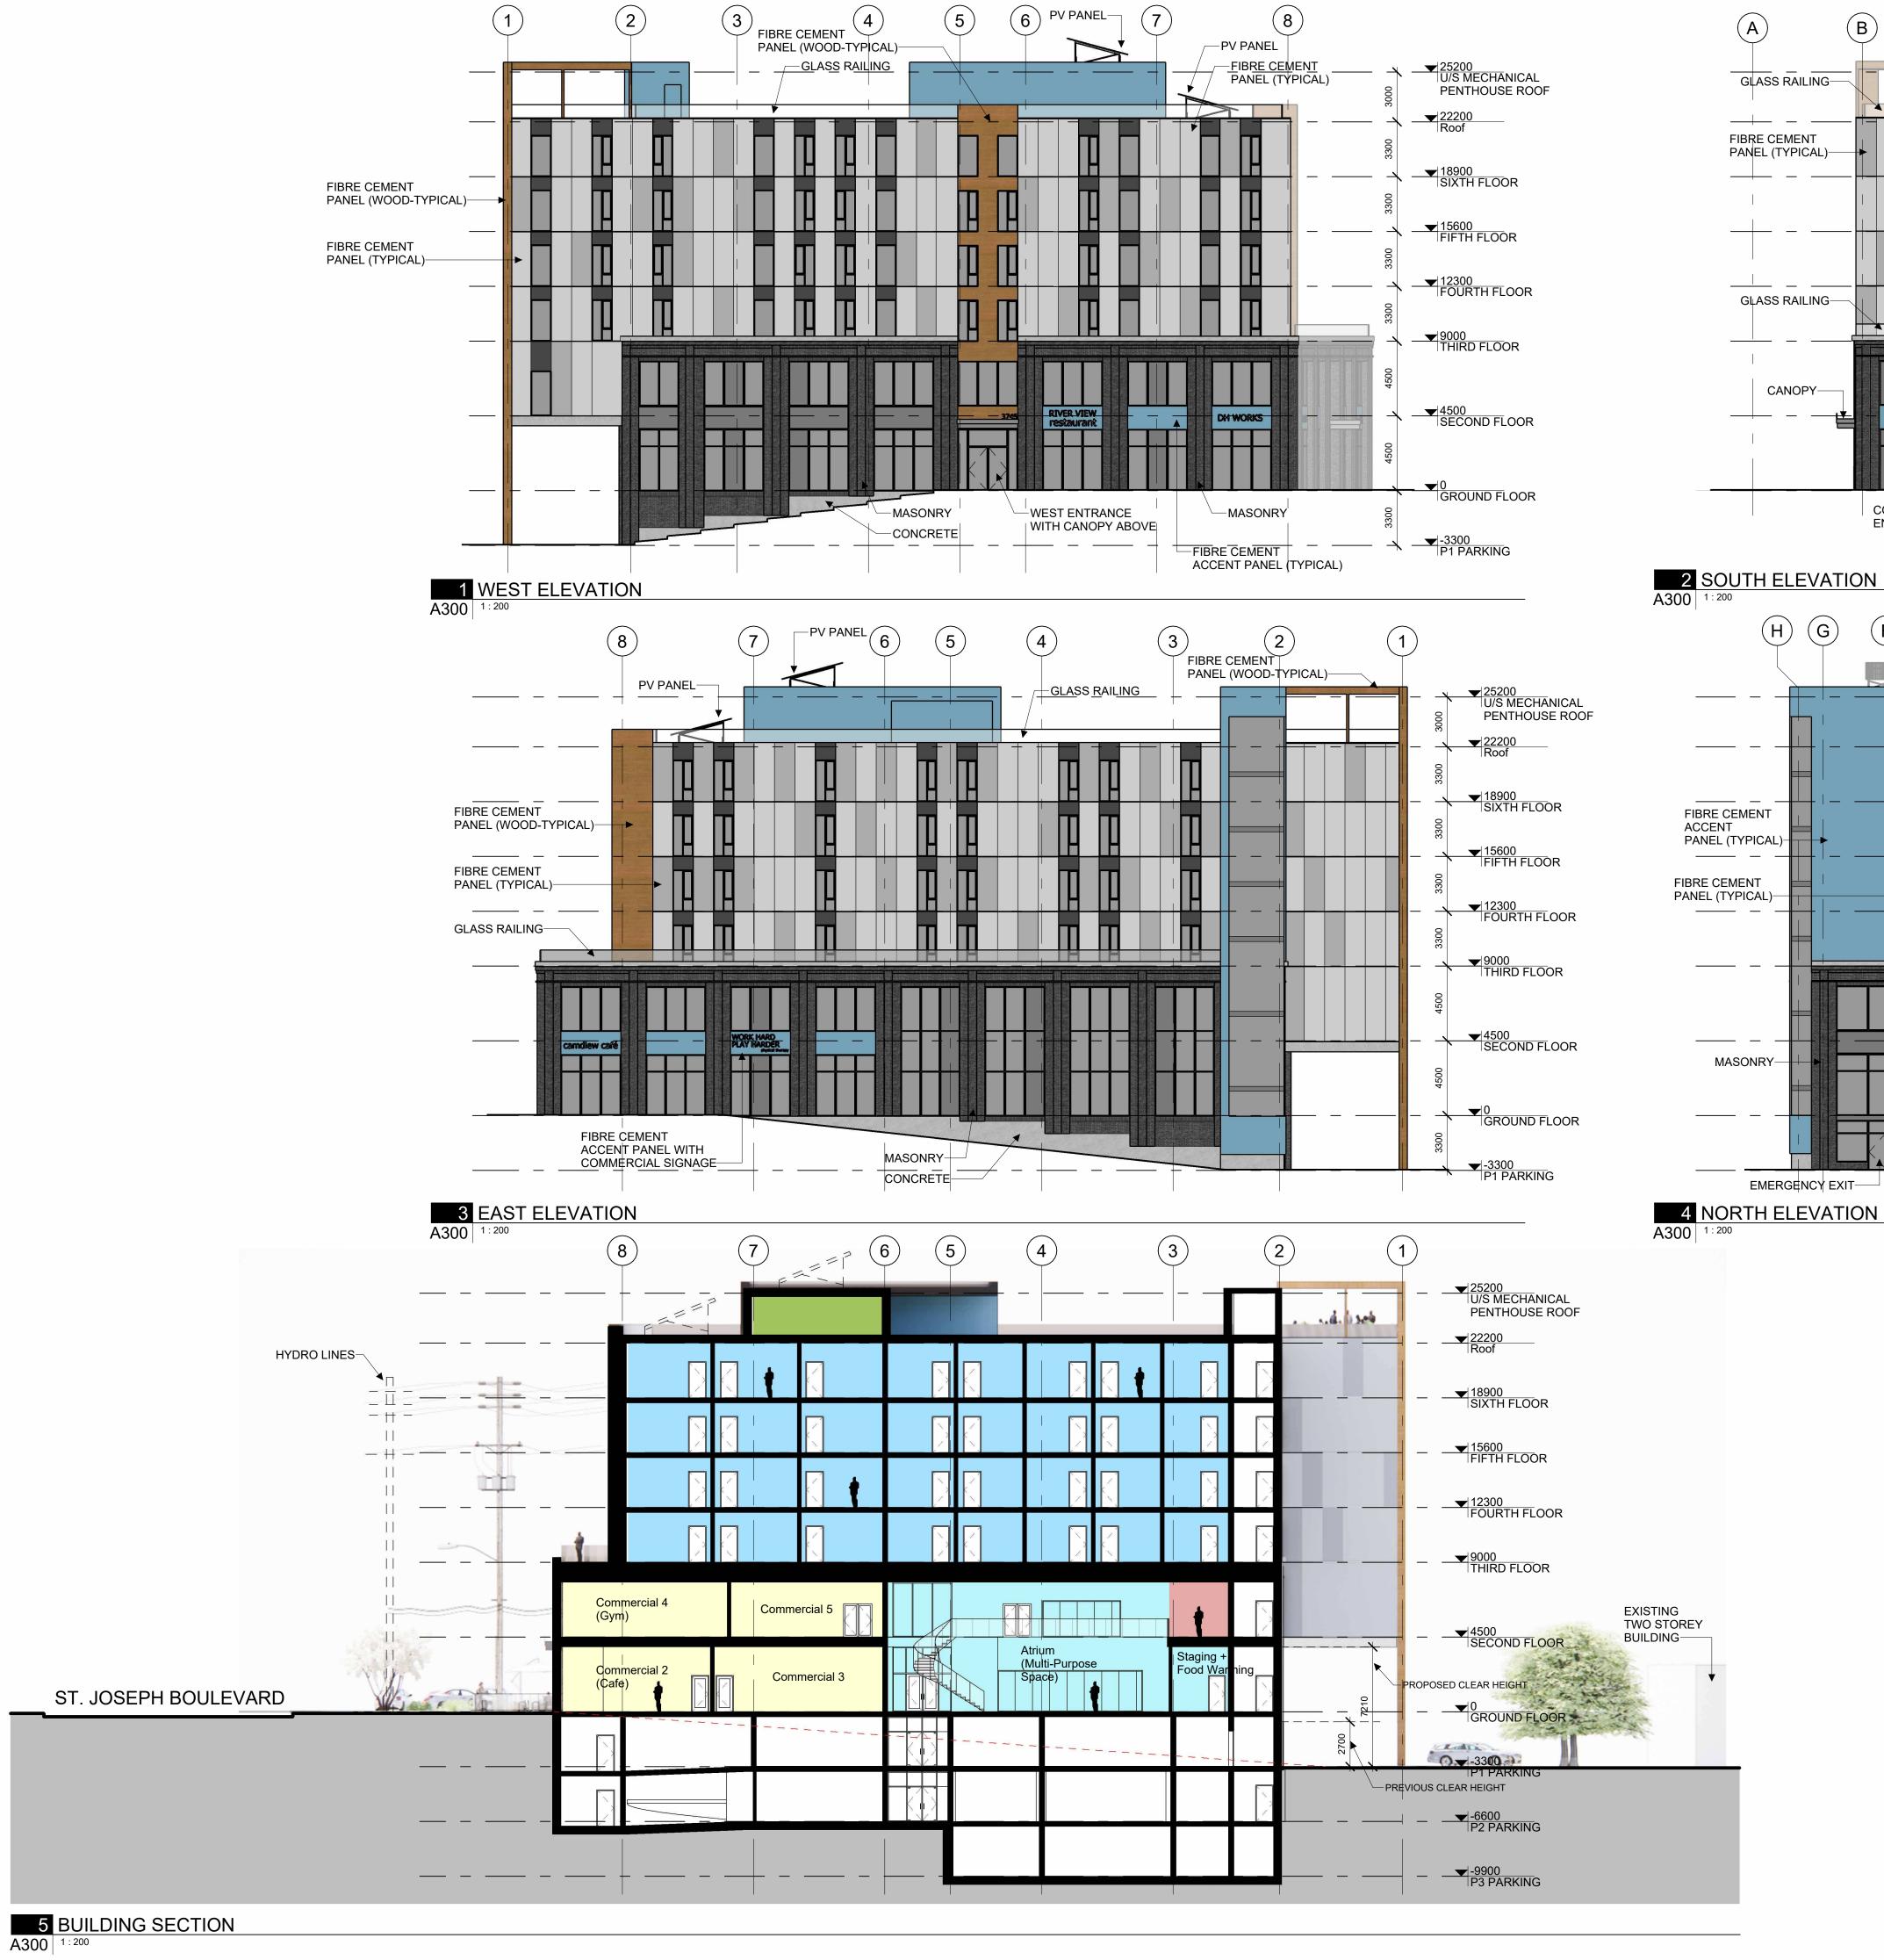

## 3745 ST JOSEPH

3745 St. Joseph Ave, Orleans, ON

## **ELEVATIONS**

| PROJECT NO: | 220980 |  |
|-------------|--------|--|
| DRAWN:      | CL/YC  |  |
| APPROVED:   | DH/CL  |  |
|             |        |  |

SCALE: 1:200 DATE PRINTED: 2024-02-06 5:59:47 PM