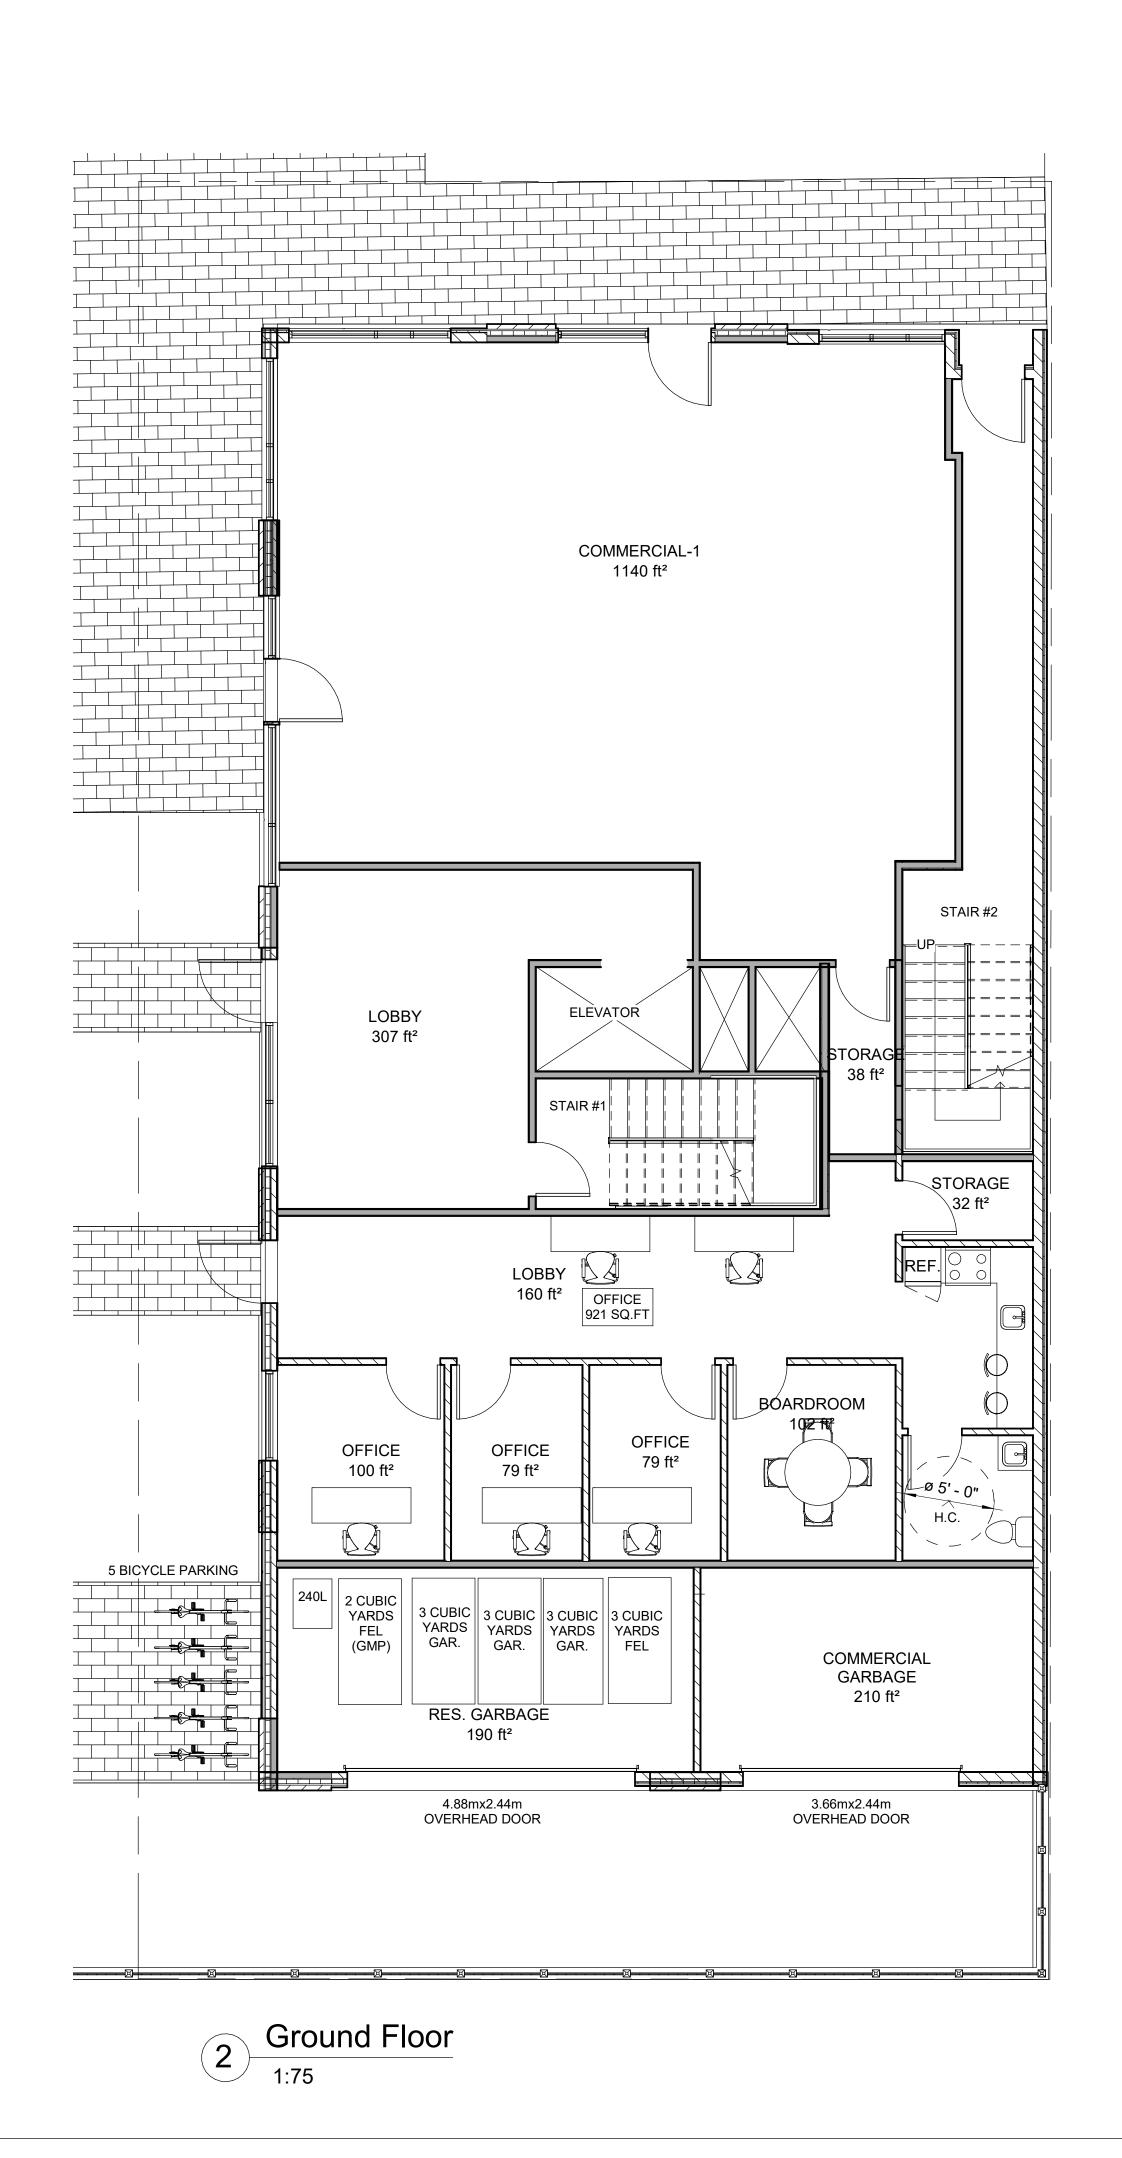

OTTAWA, ON K1R 7R1

FLOOR PLANS

DRAWN BY: SHEET: A2 SCALE: AS NOTED SHEET: 4 18968

1 Roof 1:75

PRESTON NEW 6 STOREY MIXED-USE 4 22,

RAREDLINE

REDLINE ARCHITECTURE INC.

Tel: 613-612-2232 info@redlinearchitecture.ca www.redlinearchitecture.ca