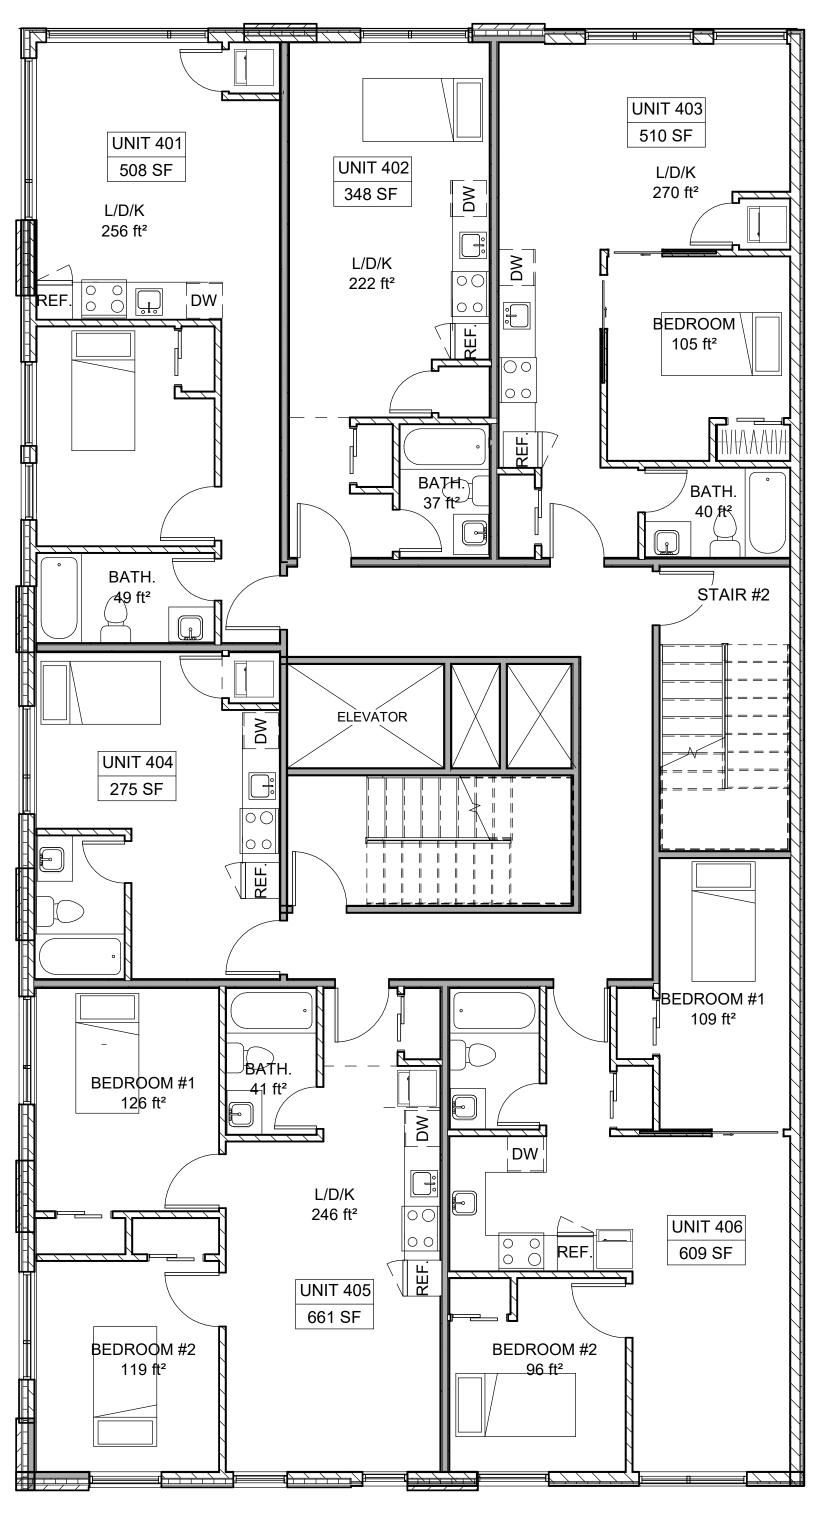

SCALE: AS NOTED

D07

1 Basement 1:75

2 Fourth Floor
1:75

3 5th & 6th Floors
1:75

| UNIT TYPE | RANGE OF UNIT SIZE (sq.ft) | NUMBER OF UNIT |
|-----------|----------------------------|----------------|
| BACHELORS | 275 - 402                  | 16             |
| 1-BEDROOM | 508 - 517                  | 8              |
| 2-BEDROOM | 609-661                    | 4              |
| 3-BEDROOM | 767                        | 2              |
| TOTAL     |                            | 30             |