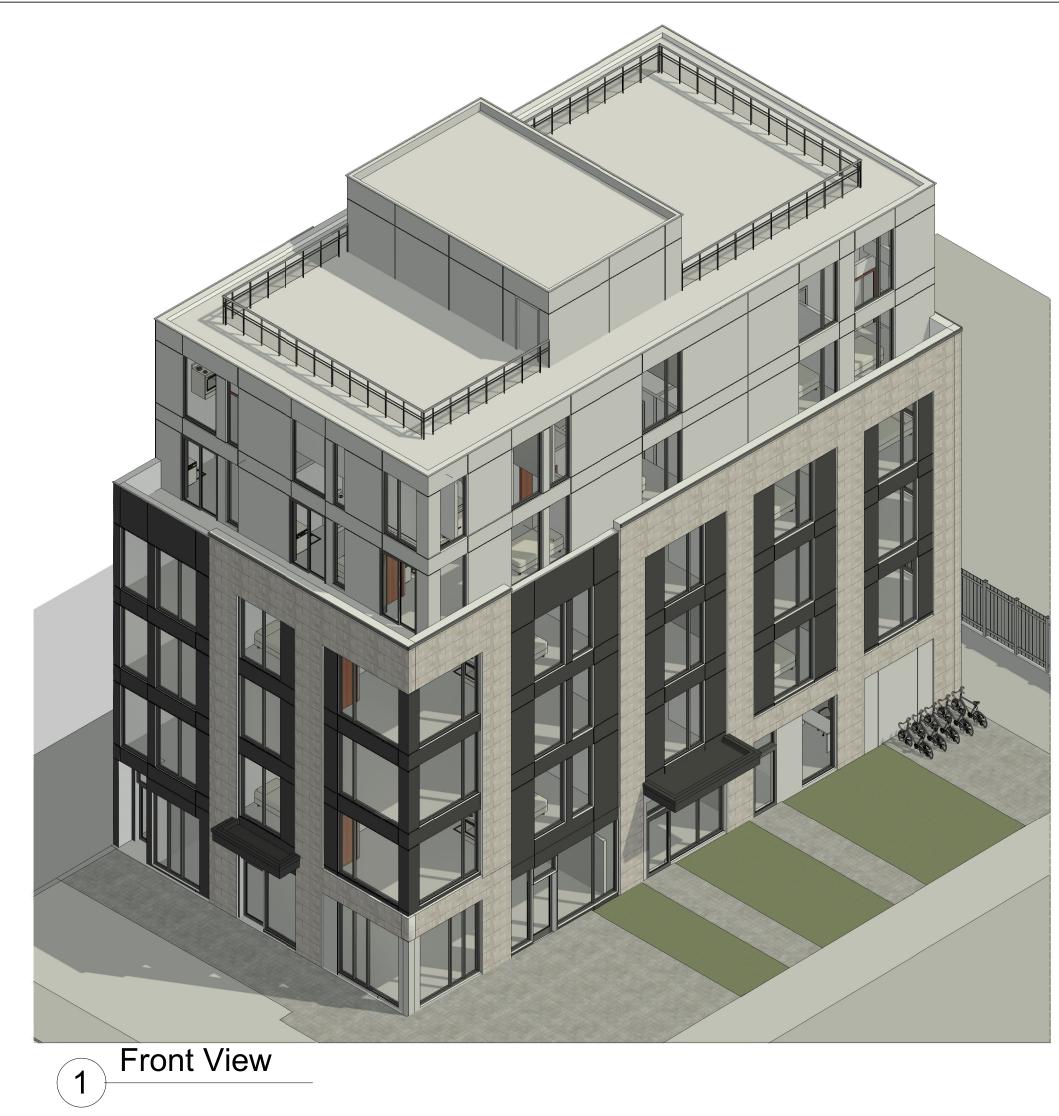

ISSUED FOR REVISION ISSUED FOR SPA & ZA NO. REVISION/ISSUE

224 PRESTON ST.

NEW 6 STOREY MIXED-USE

224 PRESTON ST.

OTTAWA, ON K1R 7R1

3D VIEWS

DRAWN BY:

DATE:MARCH 26, 2022