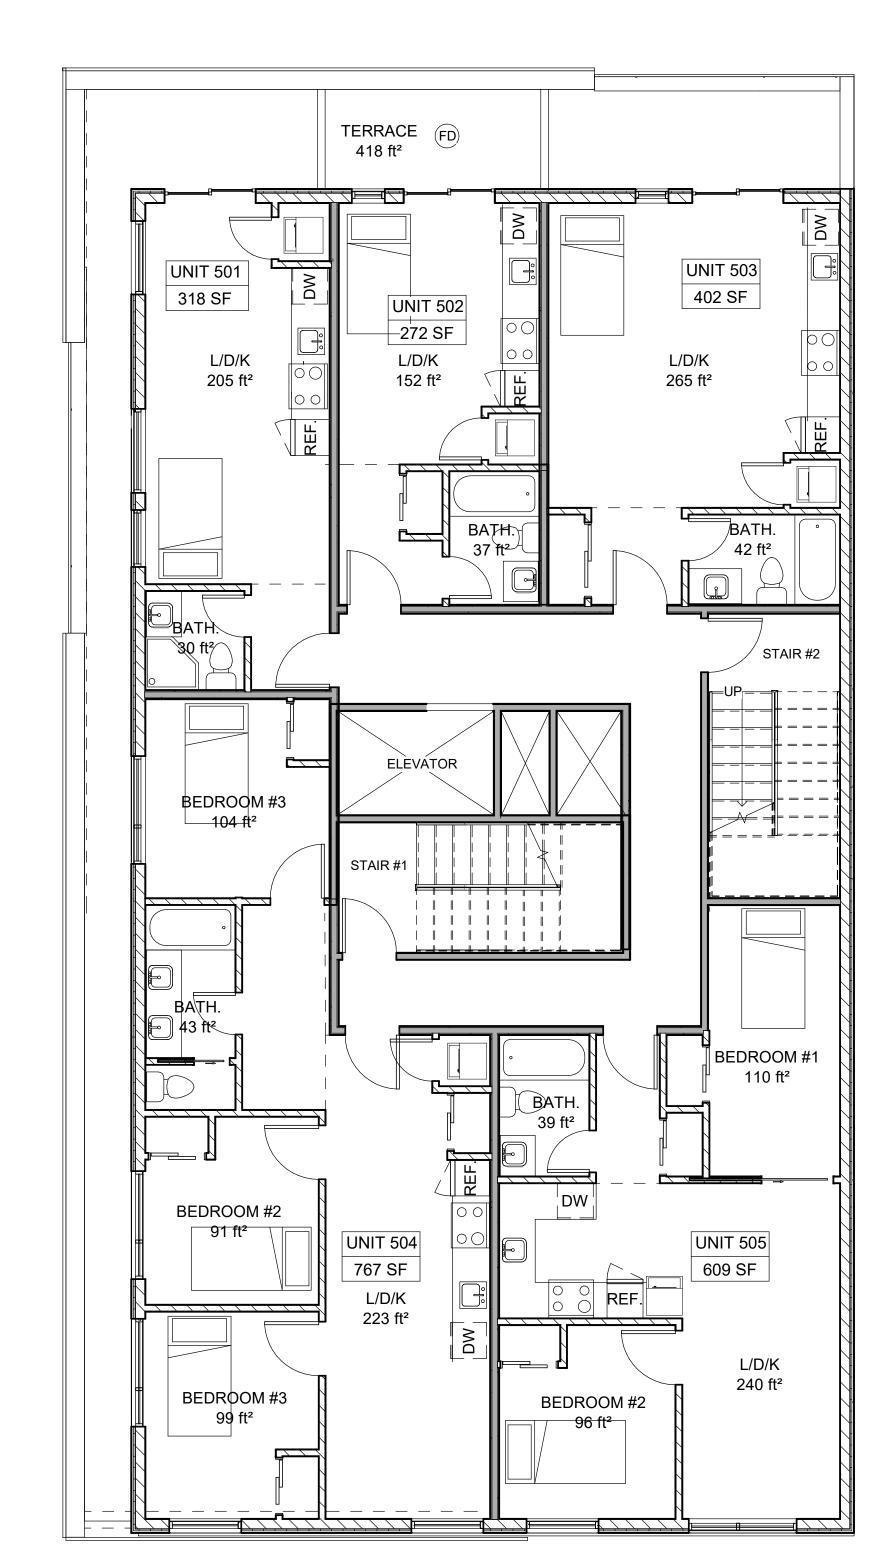

SCALE: AS NOTED

D07

1 Basement 1:75

2 Fourth Floor
1:75

3 5th & 6th Floors
1:75

| UNIT TYPE | RANGE OF UNIT SIZE (sq.ft) | NUMBER OF UNIT |
|-----------|----------------------------|----------------|
| BACHELORS | 275 - 402                  | 16             |
| 1-BEDROOM | 508 - 517                  | 8              |
| 2-BEDROOM | 609-661                    | 4              |
| 3-BEDROOM | 767                        | 2              |
| TOTAL     |                            | 30             |