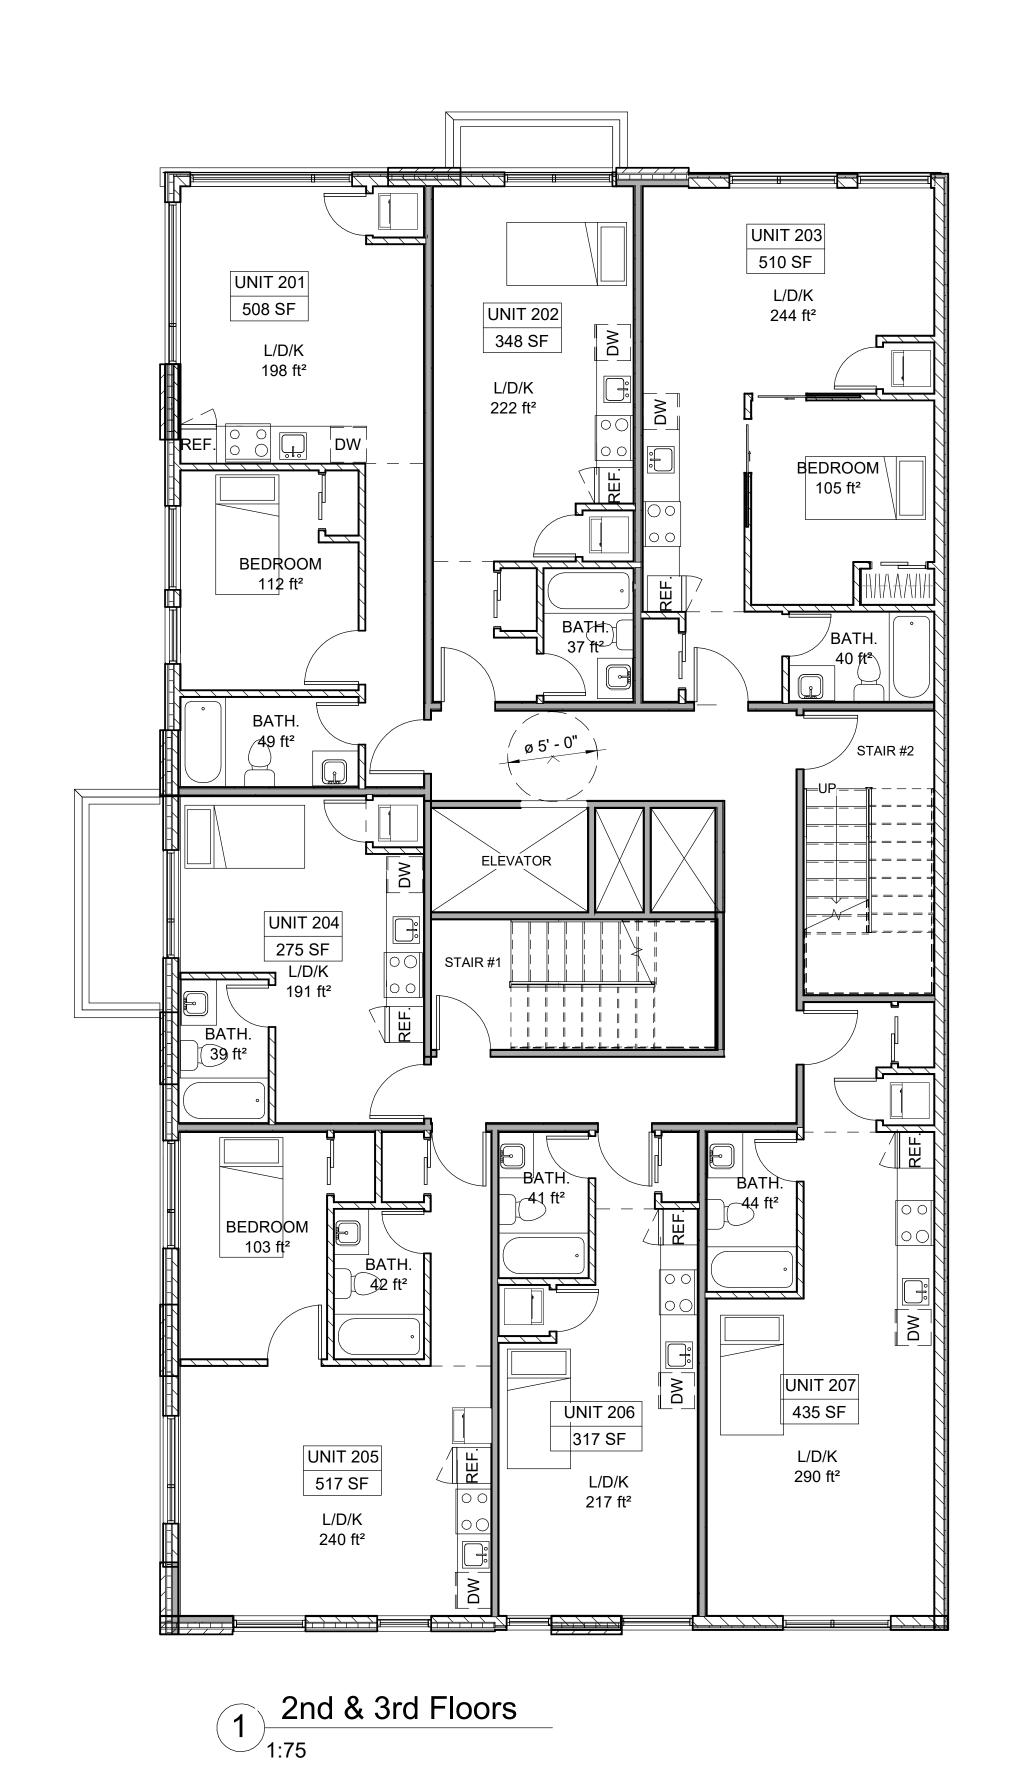

9 8 7 6 5 4 3 2 ISSUED FOR REVISION 1 ISSUED FOR SPA & ZA 01/23/23

NO. REVISION/ISSUE 224 PRESTON ST.

NEW 6 STOREY MIXED-USE

224 PRESTON ST.

OTTAWA, ON K1R 7R1

FLOOR PLANS

DRAWN BY:

DATE:MARCH 26, 2022