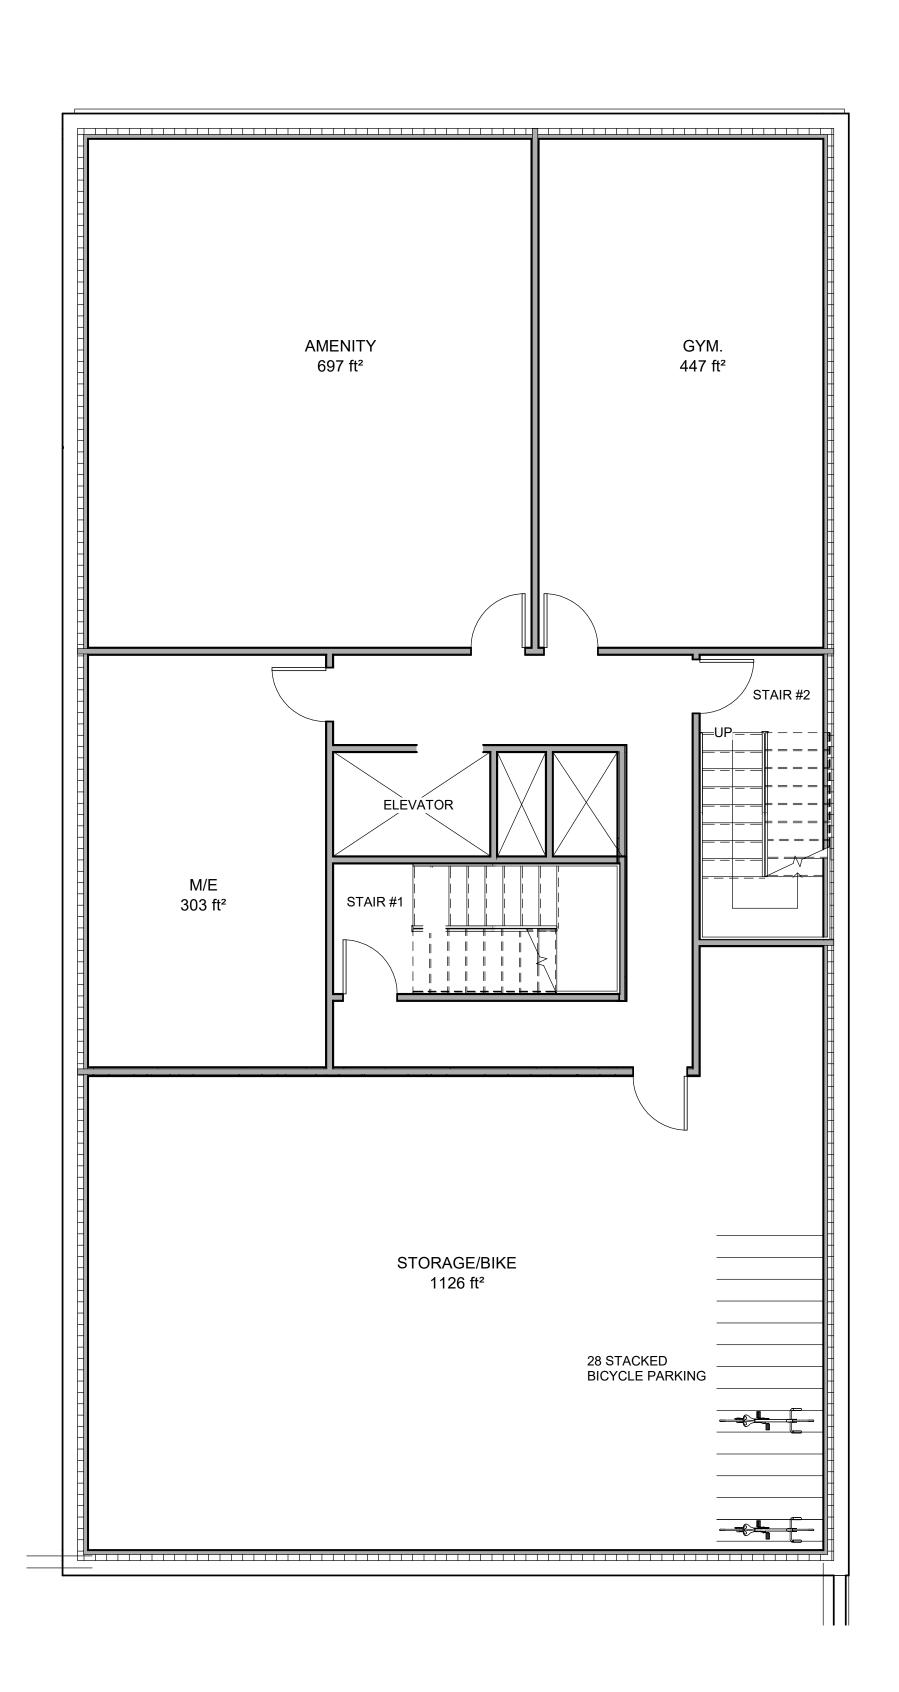

SCALE: AS NOTED

D07

1 Basement 1:75

2 Fourth Floor
1:75

3 5th & 6th Floors
1:75

| UNIT TYPE | RANGE OF UNIT SIZE (sq.ft) | NUMBER OF UNIT |
|-----------|----------------------------|----------------|
| BACHELORS | 275 - 402                  | 16             |
| 1-BEDROOM | 508 - 517                  | 8              |
| 2-BEDROOM | 609-661                    | 4              |
| 3-BEDROOM | 767                        | 2              |
| TOTAL     |                            | 30             |