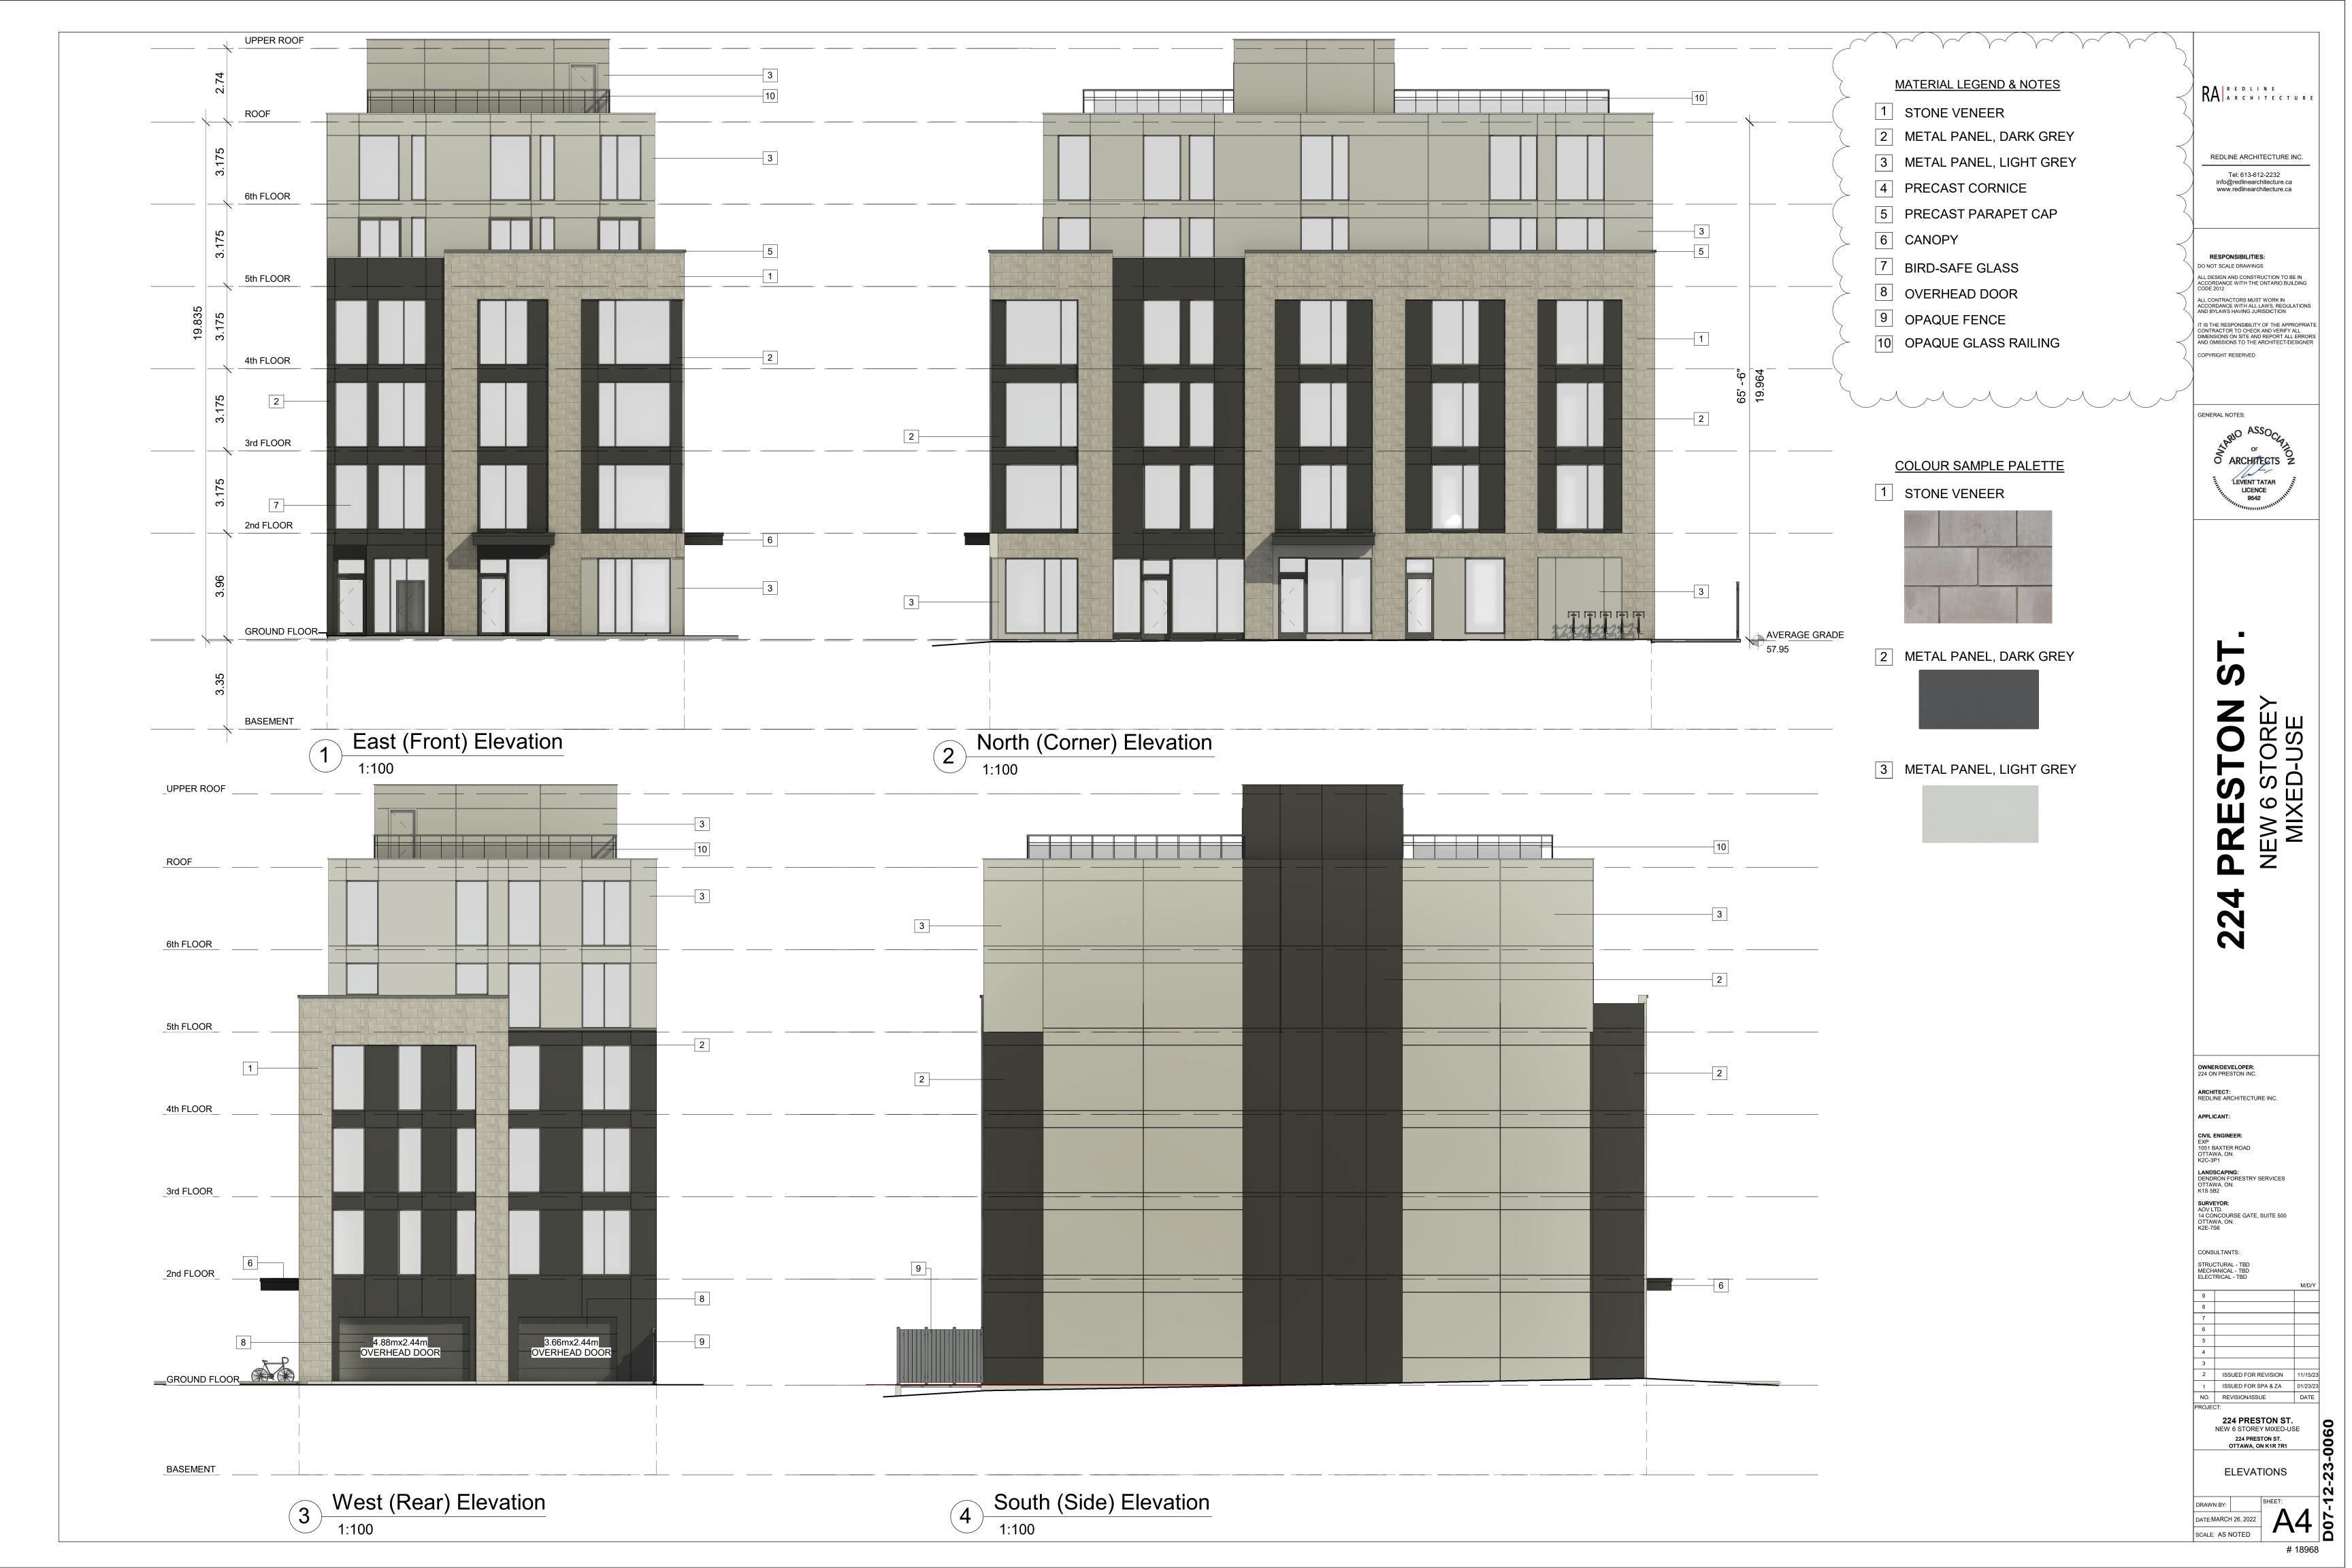

GENERAL NOTES:

COPYRIGHT RESERVED

224 PRESTON ST.

NEW 6 STOREY
MIXED-USE

OWNER/DEVELOPER:
224 ON PRESTON INC.

ARCHITECT:
REDLINE ARCHITECTURE INC.

APPLICANT:

CIVIL ENGINEER:
EXP
1051 BAXTER ROAD
OTTAWA, ON.
K2C-3P1

GENERAL NOTES:

OF ARCHITECTS Z

LEVENT TATAR
LICENCE
9542

224 PRESTON ST NEW 6 STOREY MIXED-USE

OWNER/DEVELOPER:
224 ON PRESTON INC.

ARCHITECT:
REDLINE ARCHITECTURE INC.

APPLICANT:

CIVIL ENGINEER:
EXP
1051 BAXTER ROAD
OTTAWA, ON.
K2C-3P1