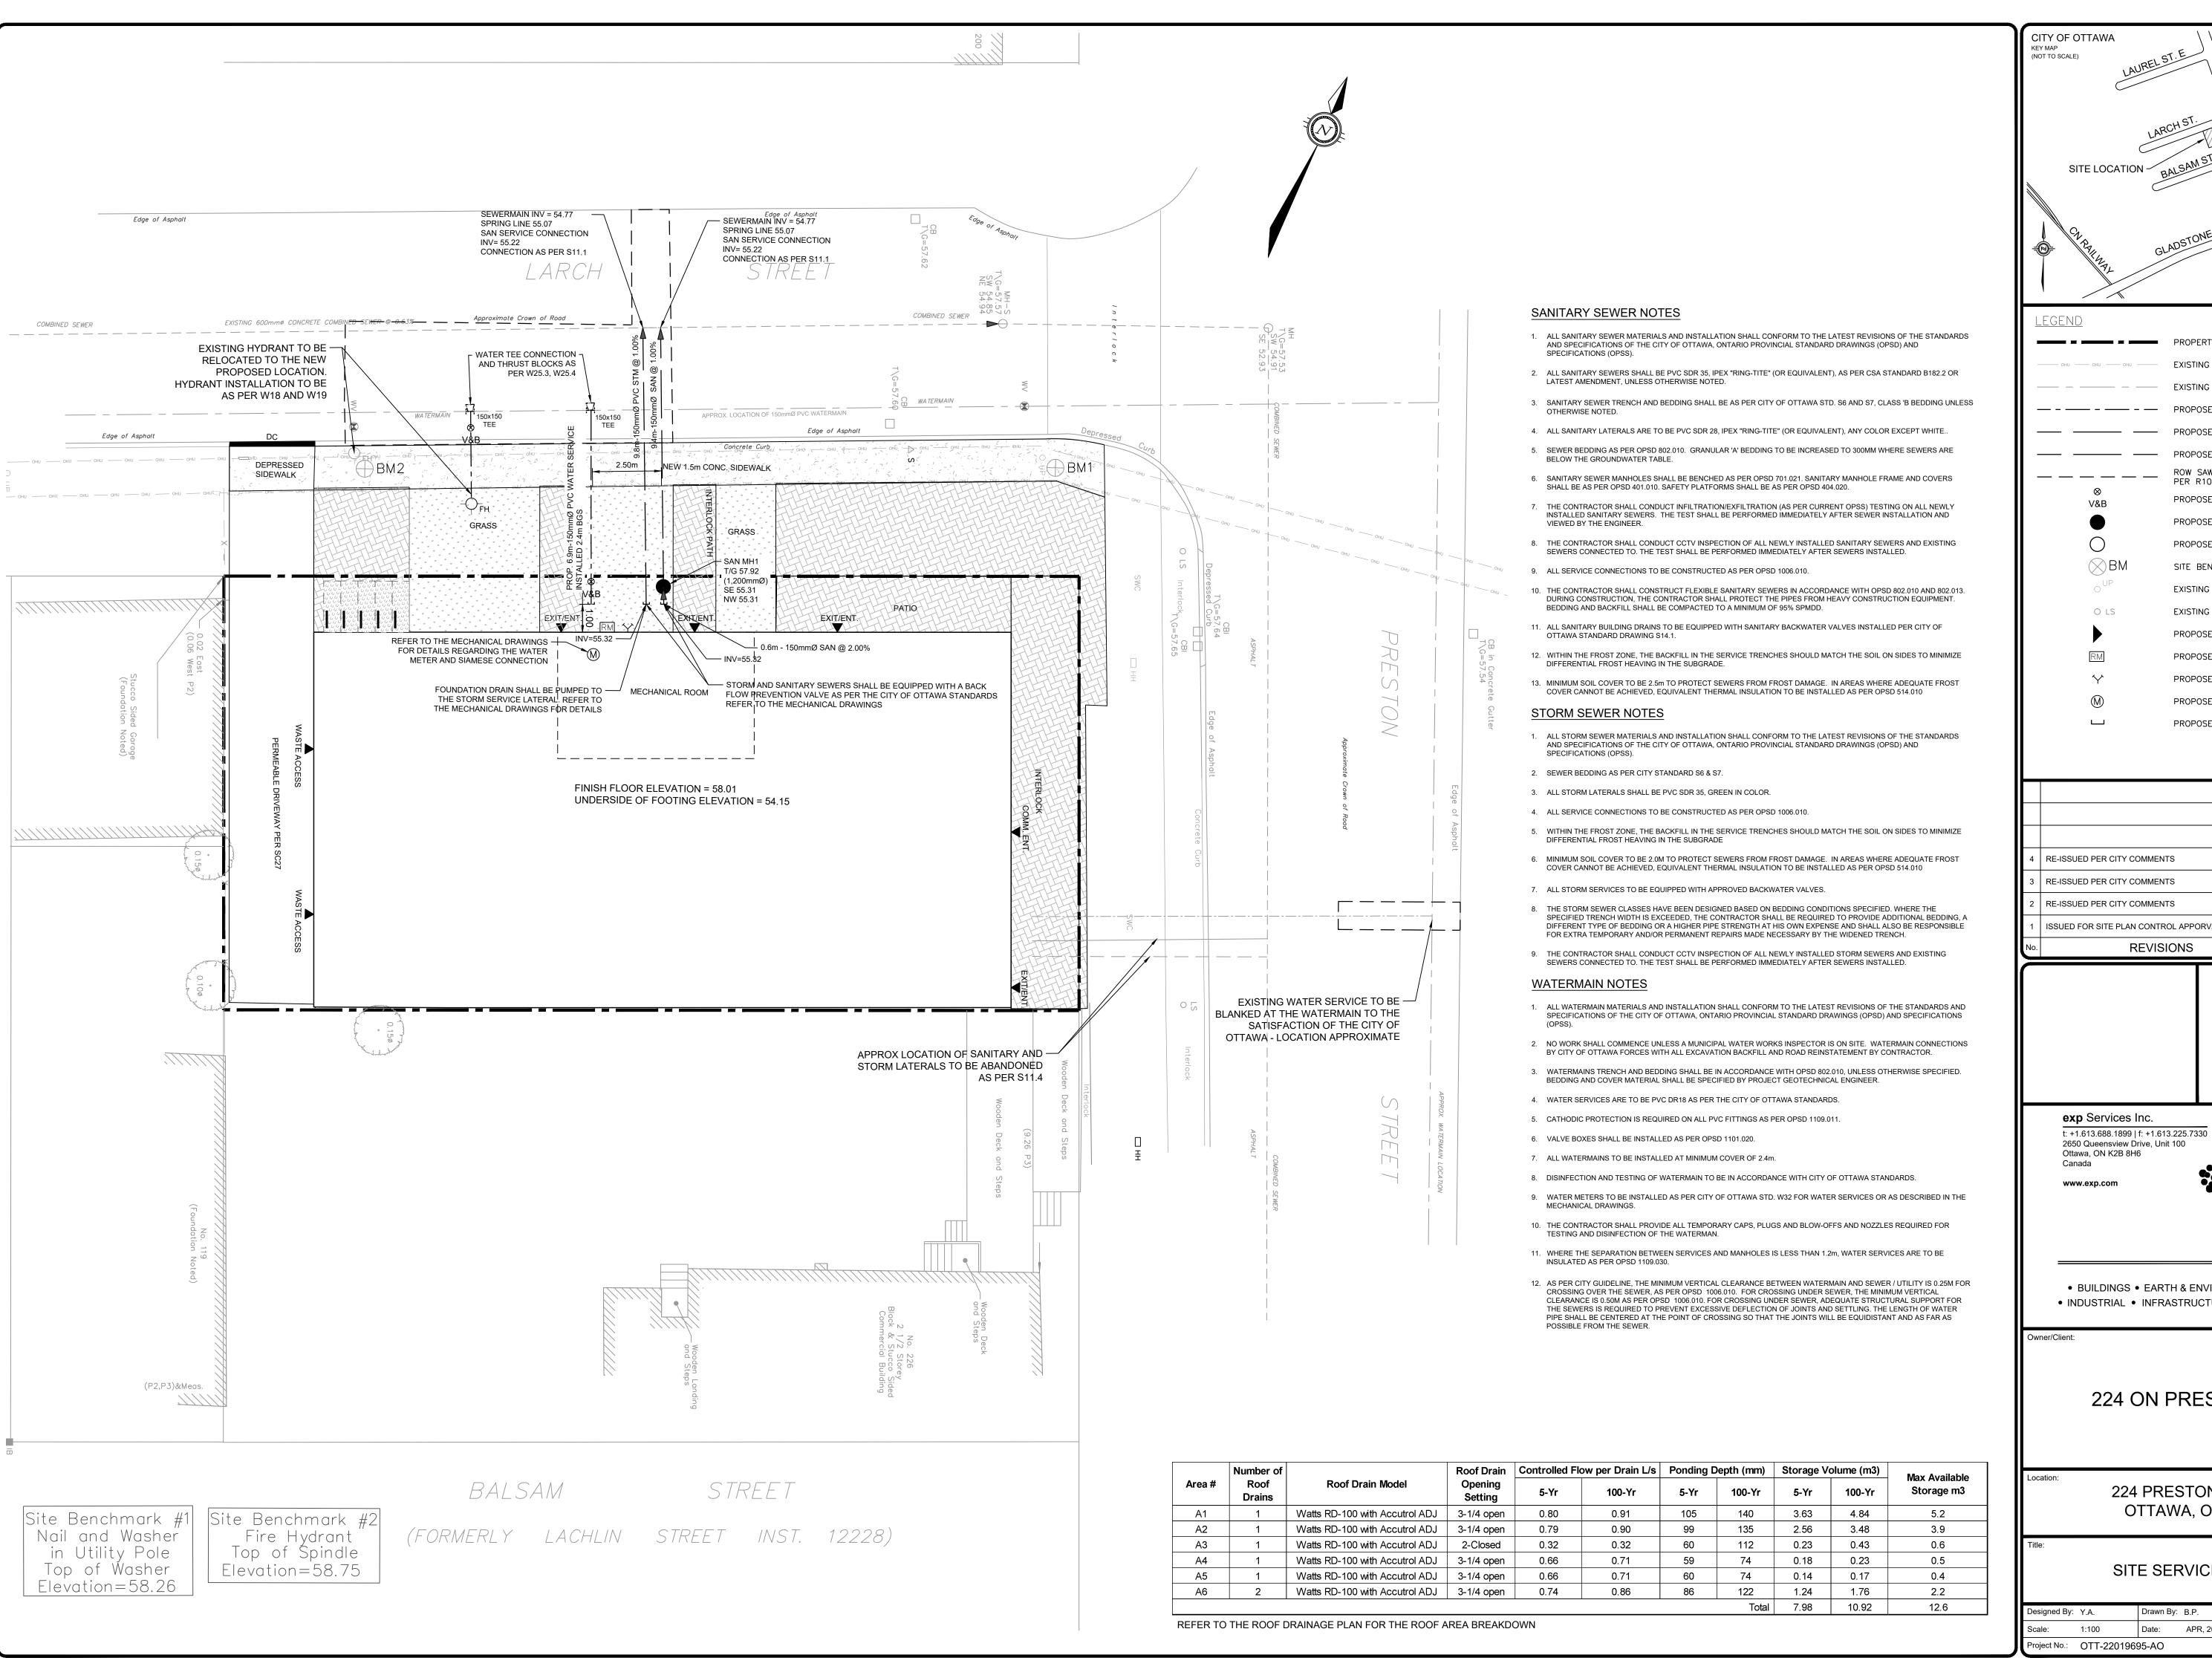

PROPERTY LINE EXISTING OVERHEAD UTILITY EXISTING WATERMAIN — – — PROPOSED WATERMAIN —— PROPOSED STORM SEWER ---- PROPOSED SANITARY SEWER ROW SAWCUT AND REINSTATEMENT LIMIT PER R10 DETAIL PROPOSED VALVE AND VALVE BOX PROPOSED SANITARY MAINTENANCE HOLE PROPOSED STORM MAINTENANCE HOLE SITE BENCHMARK EXISTING UTILITY POLE EXISTING LIGHT STANDARD PROPOSED BUILDING ENTRANCE PROPOSED REMOTE WATER METER PROPOSED SIAMESE CONNECTION PROPOSED WATER METER PROPOSED CAP JUN 2024 A.D. B. OCT, 2023 Y.A. B.1 ISSUED FOR SITE PLAN CONTROL APPORVAL APR, 2023 Y.A. Y.A REVISIONS Date By Ap 2024-06-14

• BUILDINGS • EARTH & ENVIRONMENT • ENERGY • • INDUSTRIAL • INFRASTRUCTURE • SUSTAINABILITY •

224 ON PRESTON INC.

224 PRESTON STREET OTTAWA, ONTARIO

SITE SERVICING PLAN

Checked By: C.C APR, 2023