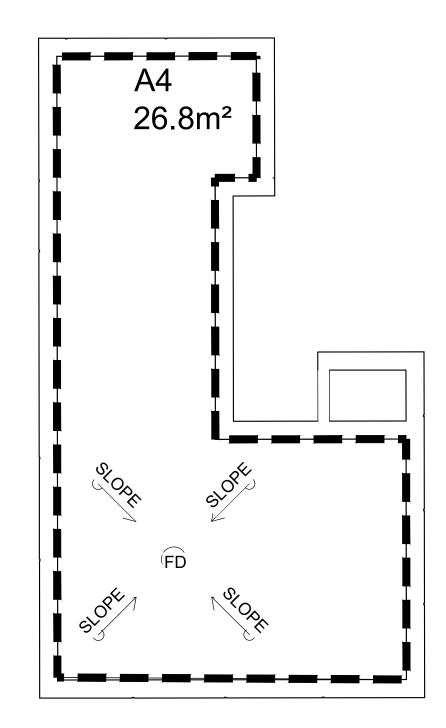

| Area # | Number of<br>Roof<br>Drains | Roof Drain Model               | Roof Drain<br>Opening<br>Setting | Controlled Flow per Drain L/s |        | Ponding Depth (mm) |        | Storage Volume (m3) |        | Max Available |
|--------|-----------------------------|--------------------------------|----------------------------------|-------------------------------|--------|--------------------|--------|---------------------|--------|---------------|
|        |                             |                                |                                  | 5-Yr                          | 100-Yr | 5-Yr               | 100-Yr | 5-Yr                | 100-Yr | Storage m3    |
| A1     | 1                           | Watts RD-100 with Accutrol ADJ | 3-1/4 open                       | 0.67                          | 0.77   | 61                 | 95     | 0.55                | 0.86   | 1.36          |
| A2     | 1                           | Watts RD-100 with Accutrol ADJ | 3-1/4 open                       | 0.73                          | 0.83   | 81                 | 114    | 1.49                | 2.10   | 2.76          |
| А3     | 1                           | Watts RD-100 with Accutrol ADJ | 3-1/4 open                       | 0.82                          | 0.90   | 110                | 134    | 5.57                | 6.78   | 7.60          |
| A4     | 1                           | Watts RD-100 with Accutrol ADJ | 2-Closed                         | 0.32                          | 0.32   | 83                 | 120    | 0.74                | 1.07   | 1.34          |
| A5     | 1                           | Watts RD-100 with Accutrol ADJ | 3-1/4 open                       | 0.49                          | 0.69   | 39                 | 68     | 0.18                | 0.31   | 0.68          |
|        |                             |                                |                                  | •                             |        |                    | Total  | 8 53                | 11 12  | 13.73         |

Owner/Clie

224 PRESTON STREET OTTAWA, ONTARIO

ROOF DRAINAGE PLAN

Designed By: Y.A. Drawn By: B.P. Checked By: C.C

Scale: NOT TO SCALE Date: APR, 2023

Project No.: OTT-22019695-AO

C401

DRAWING No. ROOF DRAINAGE