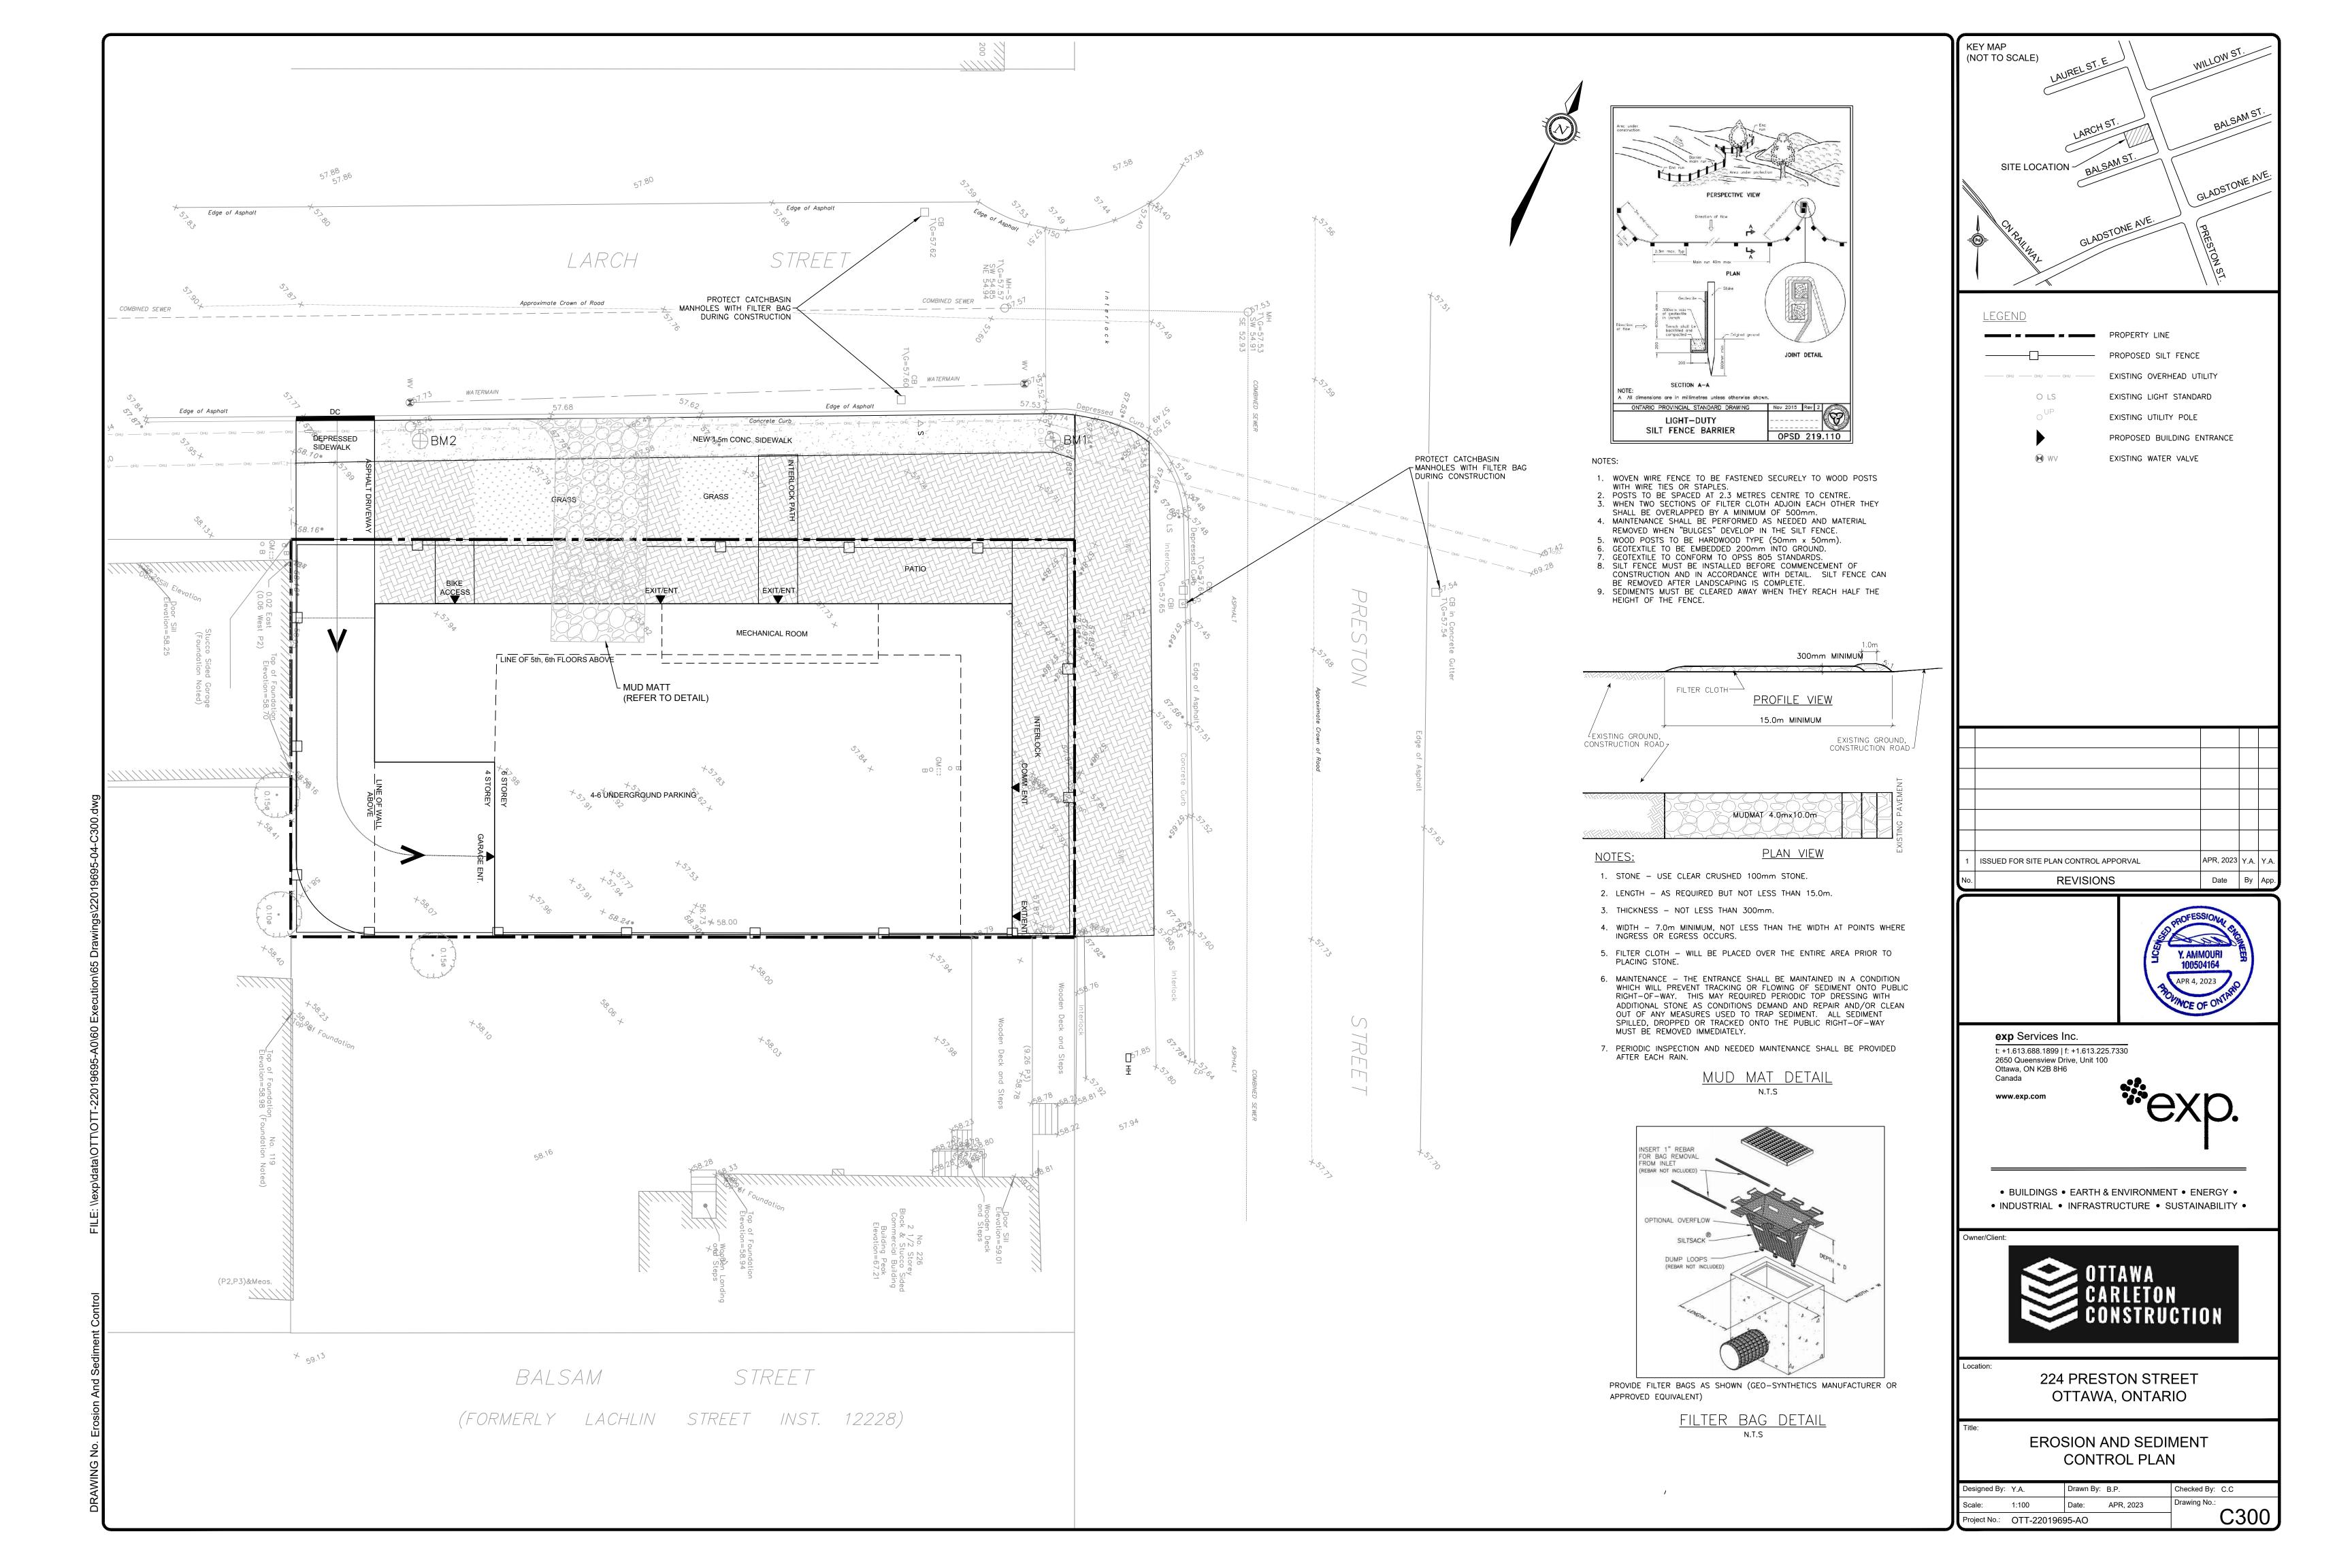

## 224 PRESTON STREET, OTTAWA, ONTARIO

| <u>LIST OF DRAWINGS</u> |                                       |            |  |  |  |  |  |
|-------------------------|---------------------------------------|------------|--|--|--|--|--|
| DWG NO.                 | DWG TITLE                             | DATE       |  |  |  |  |  |
|                         | COVER SHEET                           | 04/04/2023 |  |  |  |  |  |
| C002                    | EXISTING CONDITIONS AND REMOVALS PLAN | 04/04/2023 |  |  |  |  |  |
| C100                    | SITE SERVICING PLAN                   | 04/04/2023 |  |  |  |  |  |
| C200                    | GRADING PLAN                          | 04/04/2023 |  |  |  |  |  |
| C300                    | EROSION AND SEDIMENT CONTROL PLAN     | 04/04/2023 |  |  |  |  |  |
| C400                    | STORM WATERSHED PLAN                  | 04/04/2023 |  |  |  |  |  |
| C401                    | ROOF DRAINAGE PLAN                    | 04/04/2023 |  |  |  |  |  |