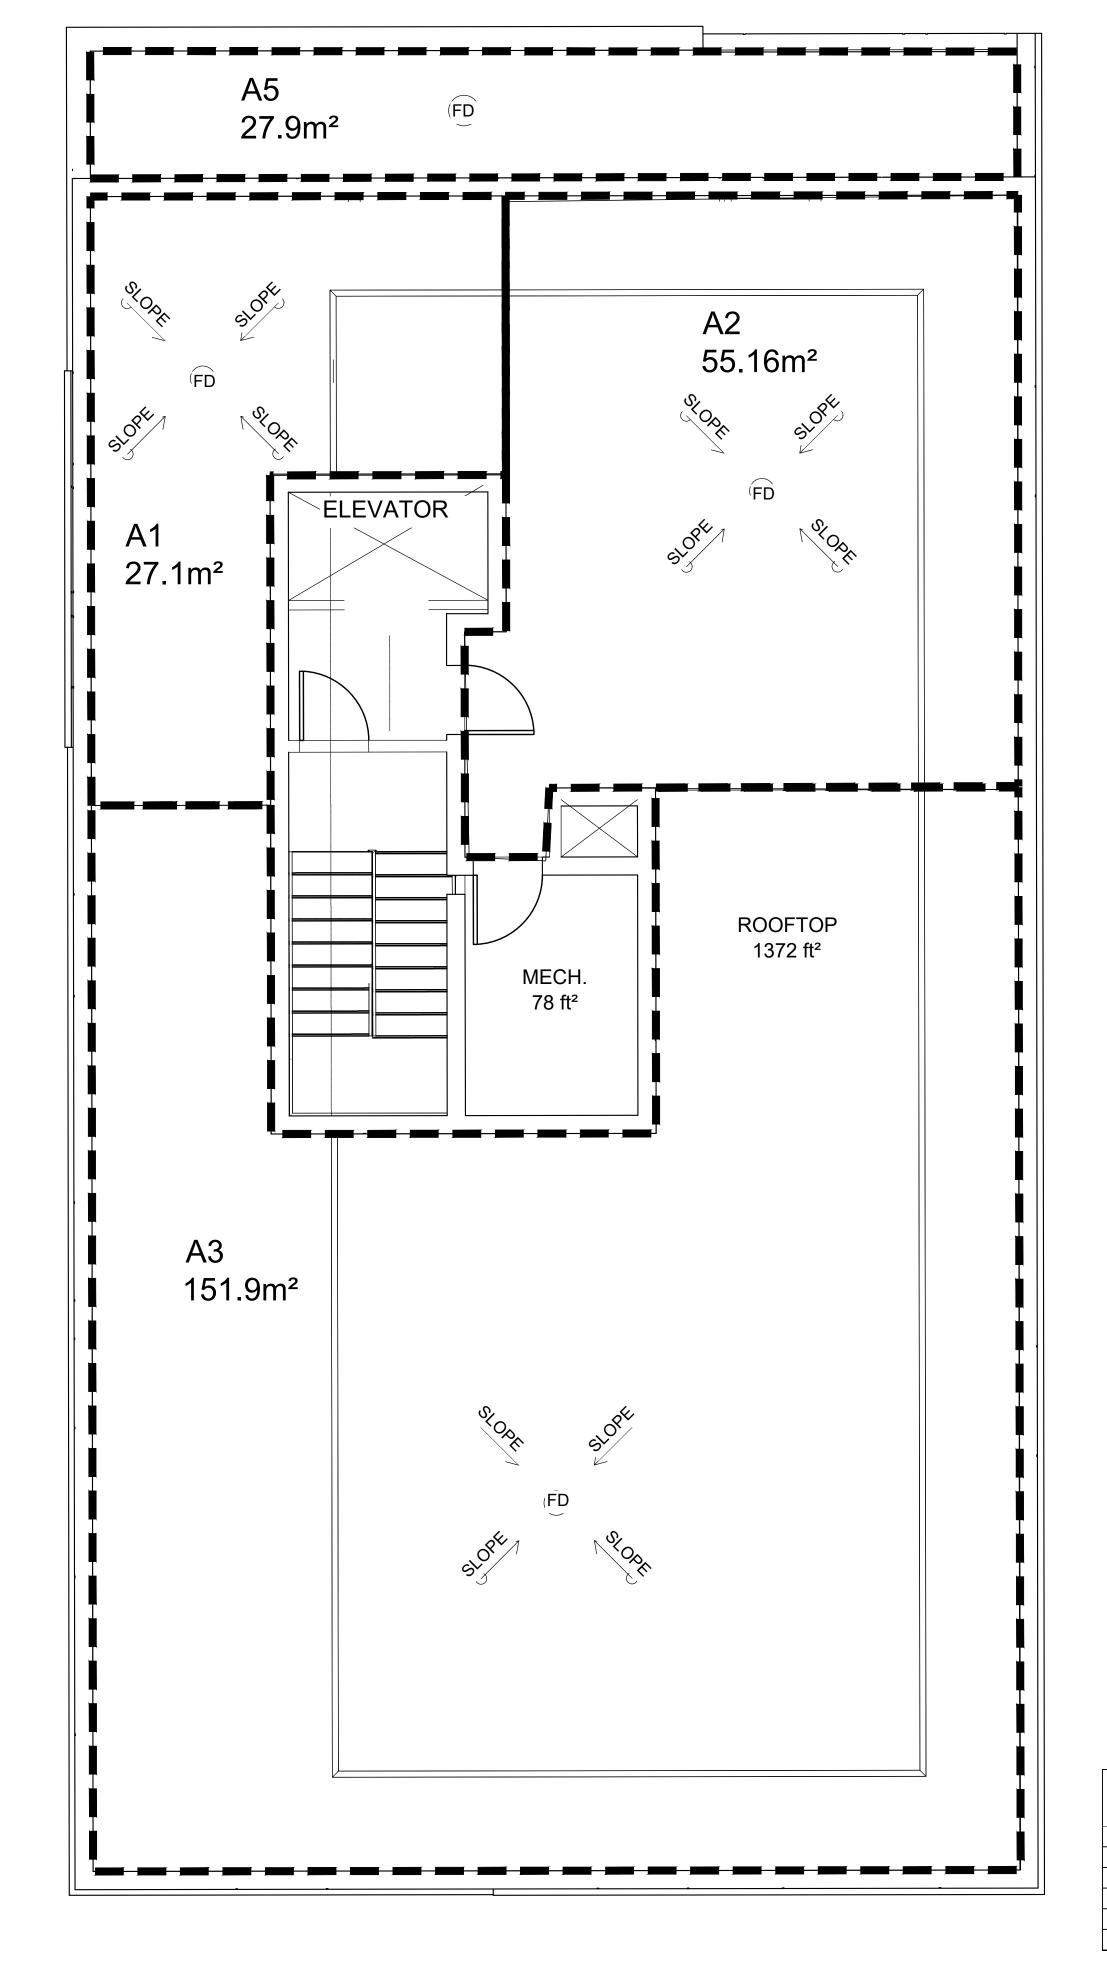

| Area # | Number of<br>Roof<br>Drains | Roof Drain Model               | Roof Drain<br>Opening<br>Setting | Controlled Flow per Drain L/s |        | Ponding Depth (mm) |        | Storage Volume (m3) |        | Max Available |
|--------|-----------------------------|--------------------------------|----------------------------------|-------------------------------|--------|--------------------|--------|---------------------|--------|---------------|
|        |                             |                                |                                  | 5-Yr                          | 100-Yr | 5-Yr               | 100-Yr | 5-Yr                | 100-Yr | Storage m3    |
| A1     | 1                           | Watts RD-100 with Accutrol ADJ | 3-1/4 open                       | 0.67                          | 0.77   | 61                 | 95     | 0.55                | 0.86   | 1.36          |
| A2     | 1                           | Watts RD-100 with Accutrol ADJ | 3-1/4 open                       | 0.73                          | 0.83   | 81                 | 114    | 1.49                | 2.10   | 2.76          |
| А3     | 1                           | Watts RD-100 with Accutrol ADJ | 3-1/4 open                       | 0.82                          | 0.90   | 110                | 134    | 5.57                | 6.78   | 7.60          |
| A4     | 1                           | Watts RD-100 with Accutrol ADJ | 2-Closed                         | 0.32                          | 0.32   | 83                 | 120    | 0.74                | 1.07   | 1.34          |
| A5     | 1                           | Watts RD-100 with Accutrol ADJ | 3-1/4 open                       | 0.49                          | 0.69   | 39                 | 68     | 0.18                | 0.31   | 0.68          |
|        |                             |                                |                                  | •                             |        |                    | Total  | 8 53                | 11 12  | 13.73         |

Owner/Clie

224 PRESTON STREET OTTAWA, ONTARIO

ROOF DRAINAGE PLAN

Designed By: Y.A. Drawn By: B.P. Checked By: C.C

Scale: NOT TO SCALE Date: APR, 2023

Project No.: OTT-22019695-AO

C401

DRAWING No. ROOF DRAINAGE