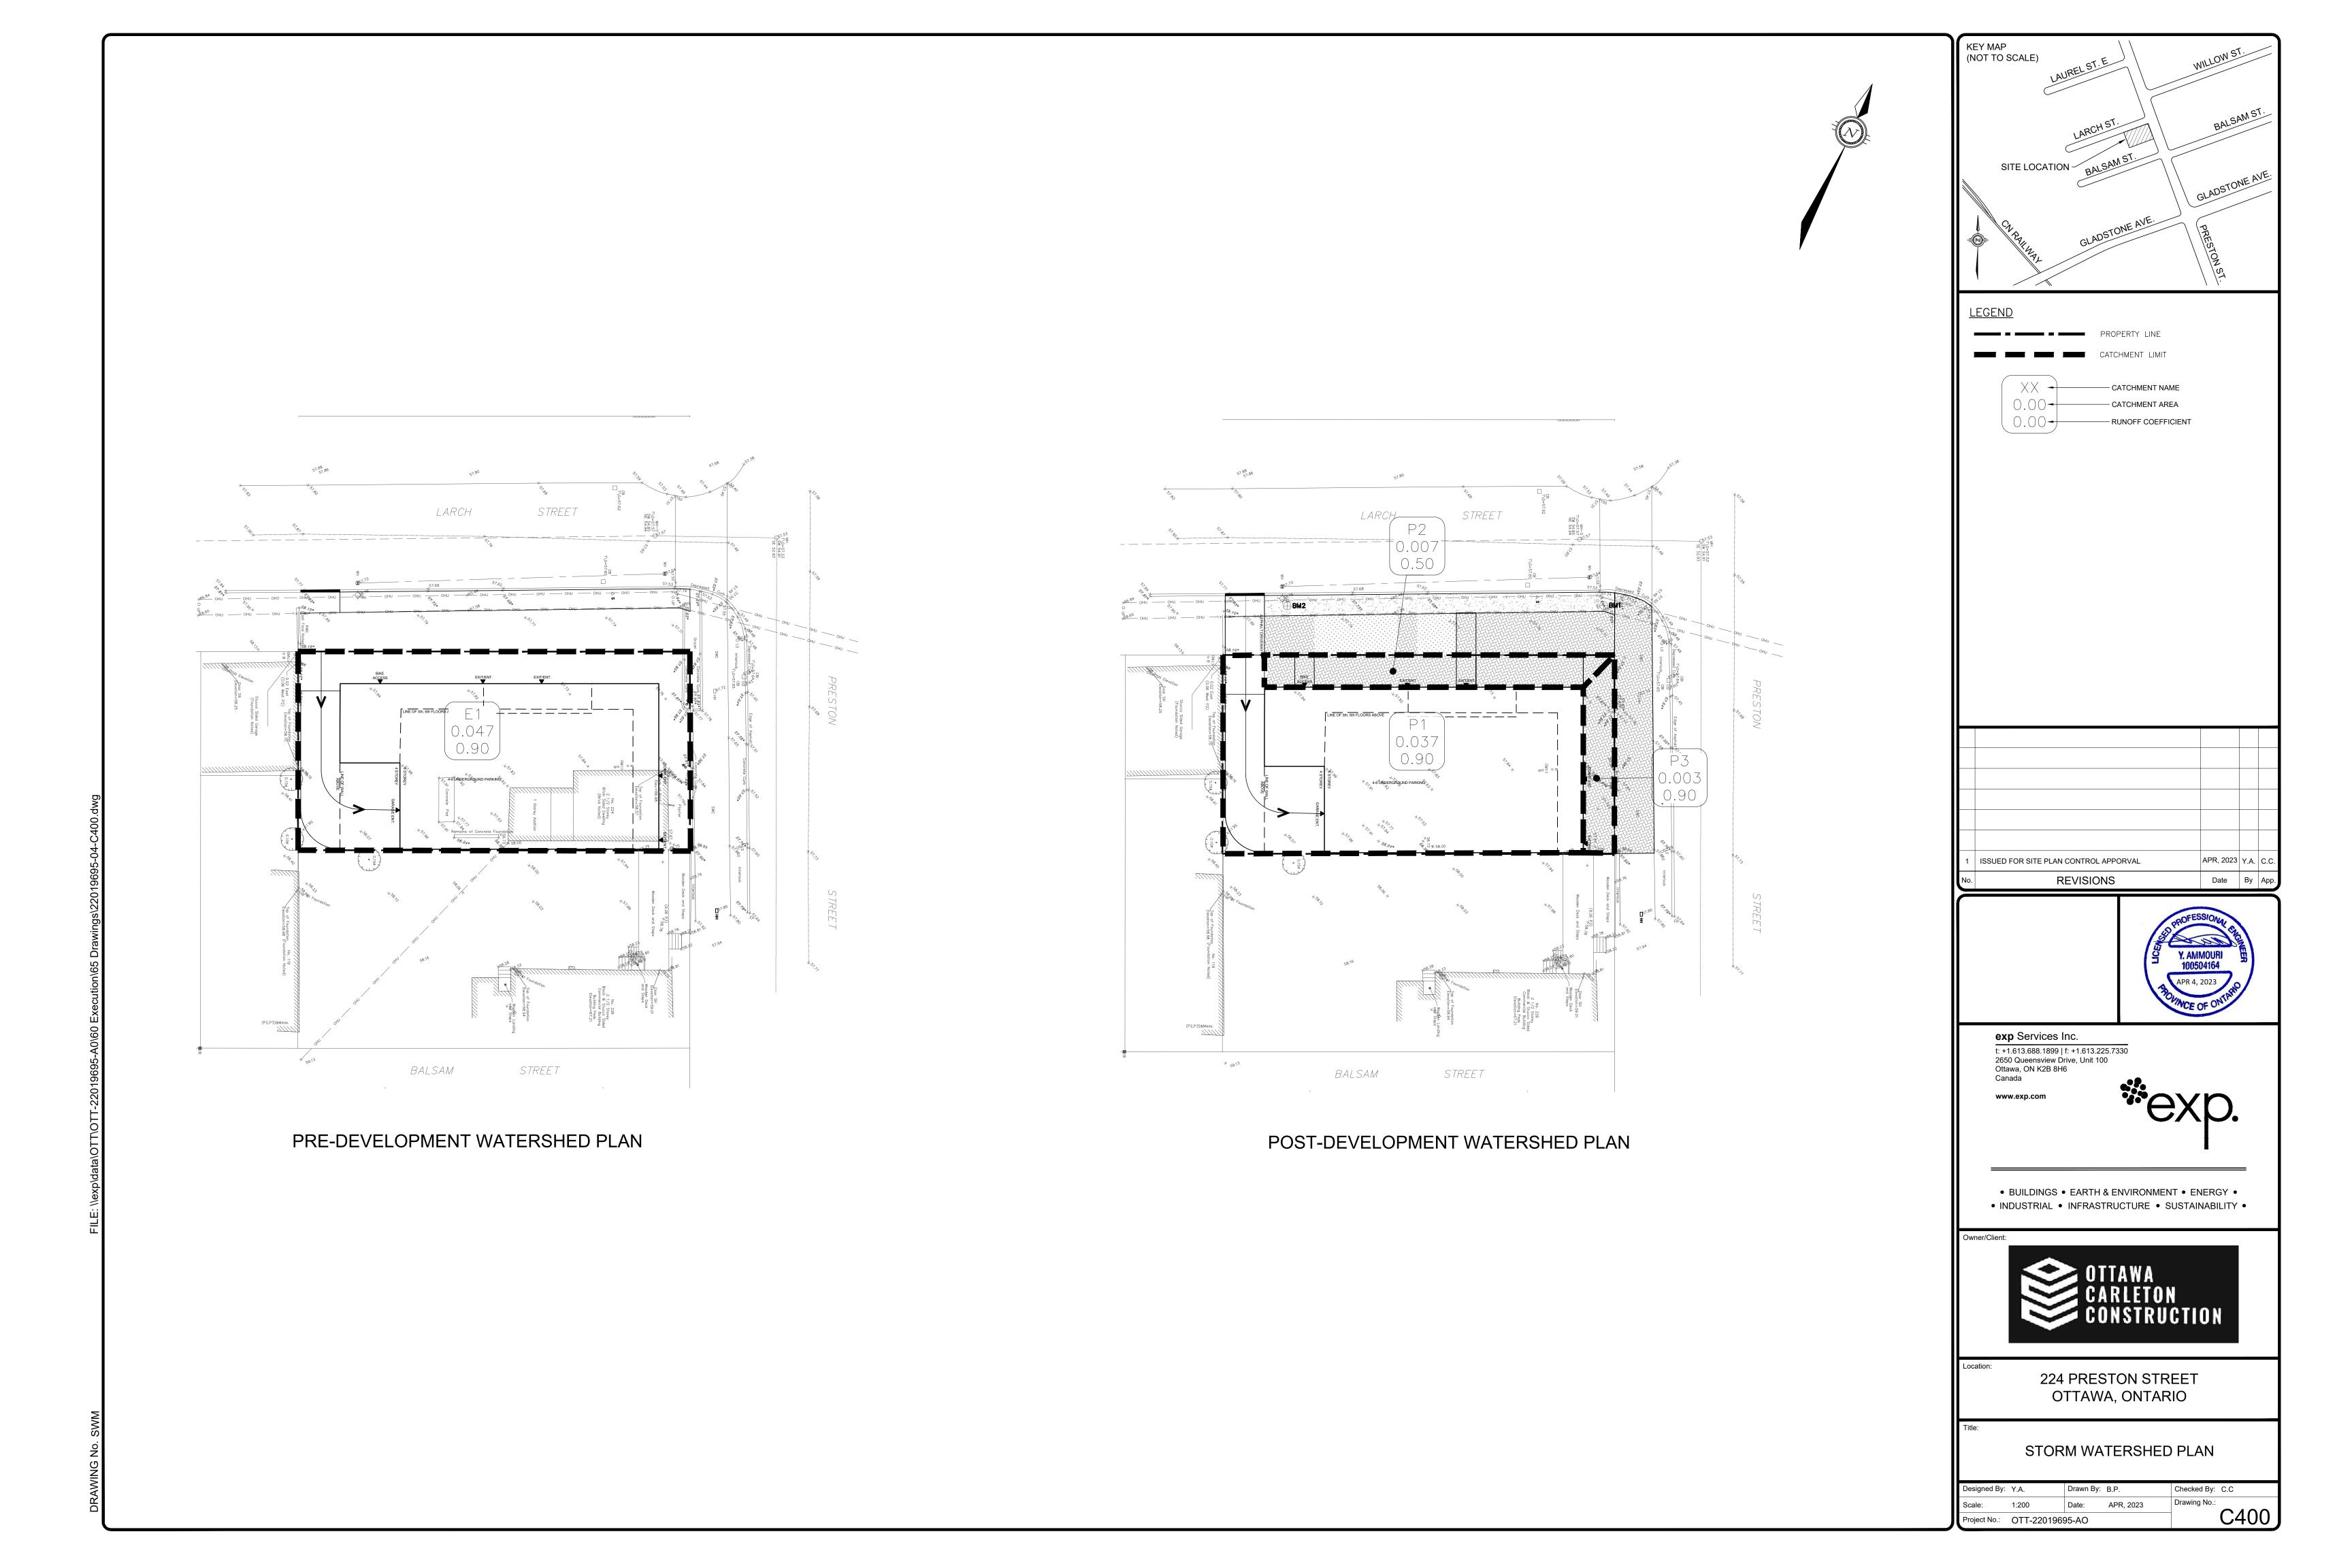

## 224 PRESTON STREET, OTTAWA, ONTARIO

| <u>LIST OF DRAWINGS</u> |                                       |            |  |  |  |  |  |
|-------------------------|---------------------------------------|------------|--|--|--|--|--|
| DWG NO.                 | DWG TITLE                             | DATE       |  |  |  |  |  |
|                         | COVER SHEET                           | 04/04/2023 |  |  |  |  |  |
| C002                    | EXISTING CONDITIONS AND REMOVALS PLAN | 04/04/2023 |  |  |  |  |  |
| C100                    | SITE SERVICING PLAN                   | 04/04/2023 |  |  |  |  |  |
| C200                    | GRADING PLAN                          | 04/04/2023 |  |  |  |  |  |
| C300                    | EROSION AND SEDIMENT CONTROL PLAN     | 04/04/2023 |  |  |  |  |  |
| C400                    | STORM WATERSHED PLAN                  | 04/04/2023 |  |  |  |  |  |
| C401                    | ROOF DRAINAGE PLAN                    | 04/04/2023 |  |  |  |  |  |