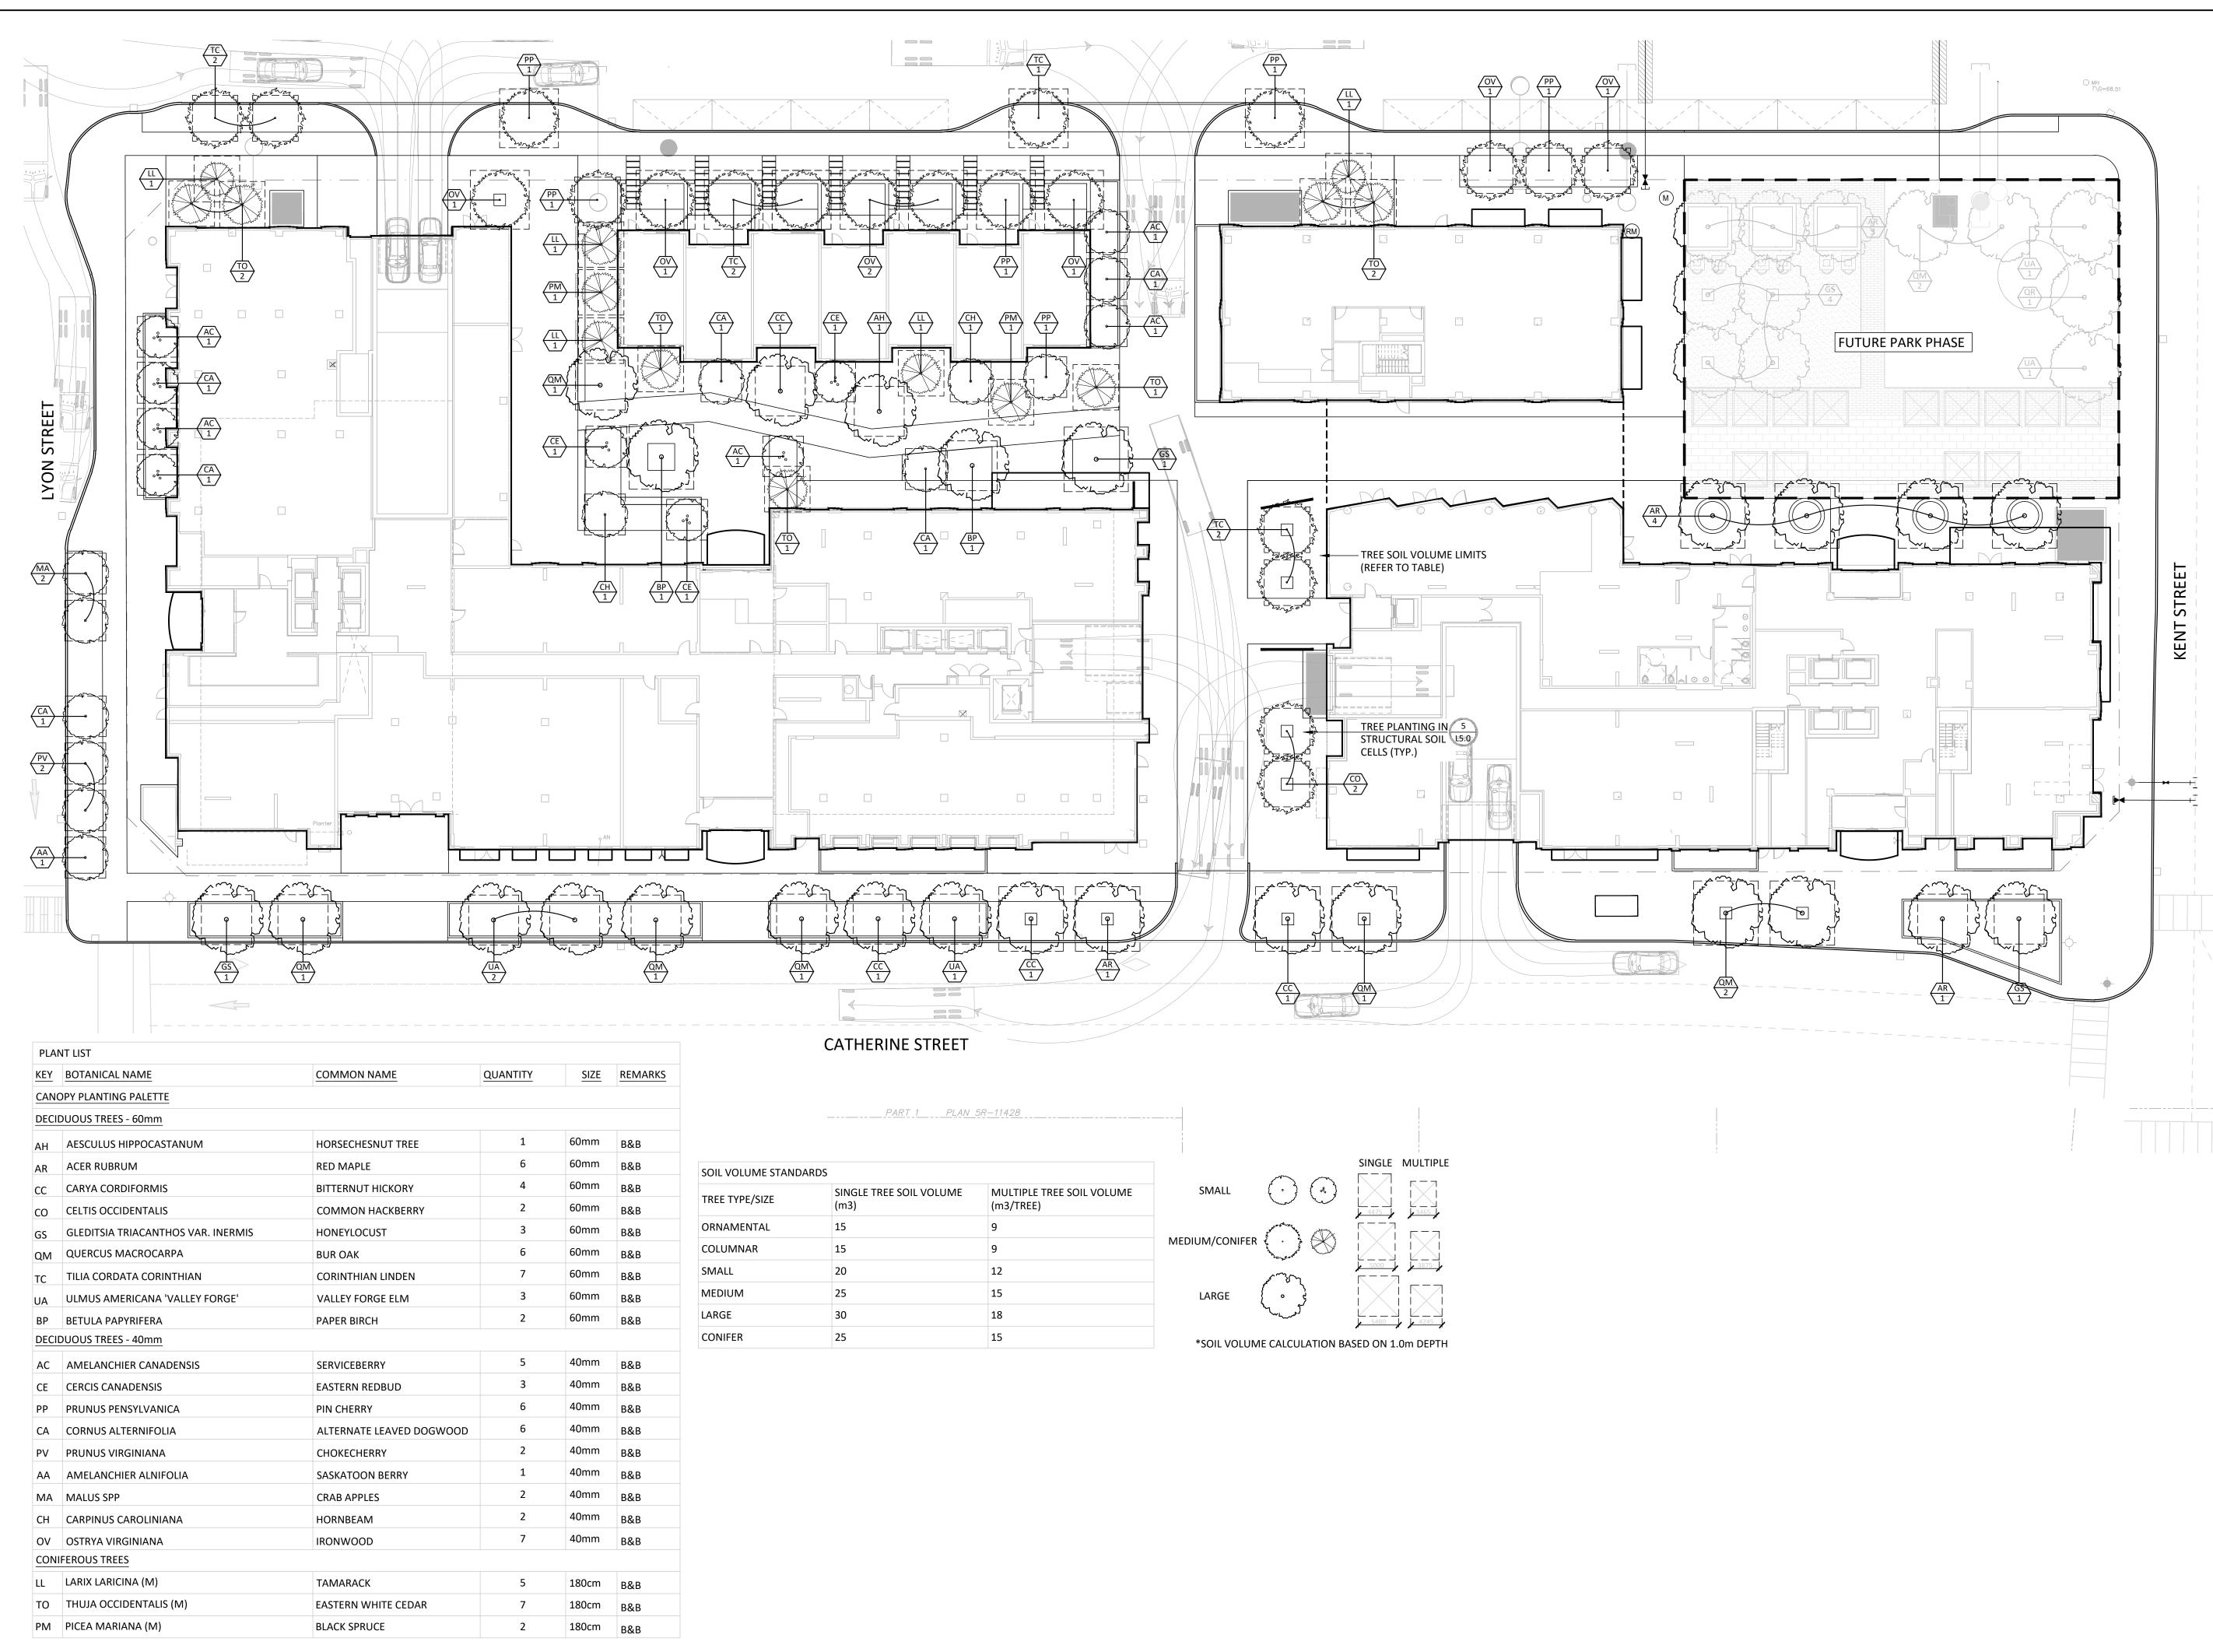

| LEGEND                |                                                    |
|-----------------------|----------------------------------------------------|
|                       | PROPERTY LINE                                      |
| PLANTING              |                                                    |
| ر<br>ب<br>ب           | LARGE DECIDUOUS TREE                               |
| and the second second | MEDIUM TREE (<7m)                                  |
| (°°)                  | SMALL TREE (<7m)                                   |
| B                     | CONIFEROUS TREE                                    |
|                       | PLANT LIST A                                       |
|                       | PLANT LIST B                                       |
|                       | PLANT LIST C                                       |
|                       | PLANT LIST D                                       |
|                       | SOD                                                |
| SURFACING             |                                                    |
|                       | UNIT PAVER TYPE 1                                  |
|                       | UNIT PAVER TYPE 2                                  |
|                       | CONCRETE PATTERN 1                                 |
|                       | CONCRETE                                           |
| PLANTING KEY          |                                                    |
|                       | <ul> <li>TREE SPECIES</li> <li>QUANTITY</li> </ul> |
|                       | — SHRUB SPCIES<br>— QUANTITY                       |
| DETAIL KEY            |                                                    |
| 1<br>D1               | — DETAIL NO.<br>— SHEET NO.                        |

| -    |                               |         |
|------|-------------------------------|---------|
| -    |                               |         |
| -    |                               |         |
| 4    | Issued For Fourth Submission  | 24-09-1 |
| 3    | Issued For Third Submission   | 24-05-2 |
| 2    | Issued For Second Submission  | 24-03-2 |
| 1    | Issued for Site Plan Approval | 23-05-2 |
| No.  | Description                   | Date    |
| Revi | sion                          |         |
| City | Approval Stamp                |         |

dy MEML design strategies 

 1285 WELLINGTON STREET, OTTAWA, ON K1Y 3A8 CANADA

 T 613.237.2345

 NAKDESIGNSTRATEGIES.COM

 Project **265 CATHERINE STREET** OTTAWA ONTARIO Title CANOPY PLANTING PLAN **GROUND FLOOR** Date 2023-02-03 Sheet Scale 1:250 L02 Drawn JC/JE Checked SC Job No. 23-015