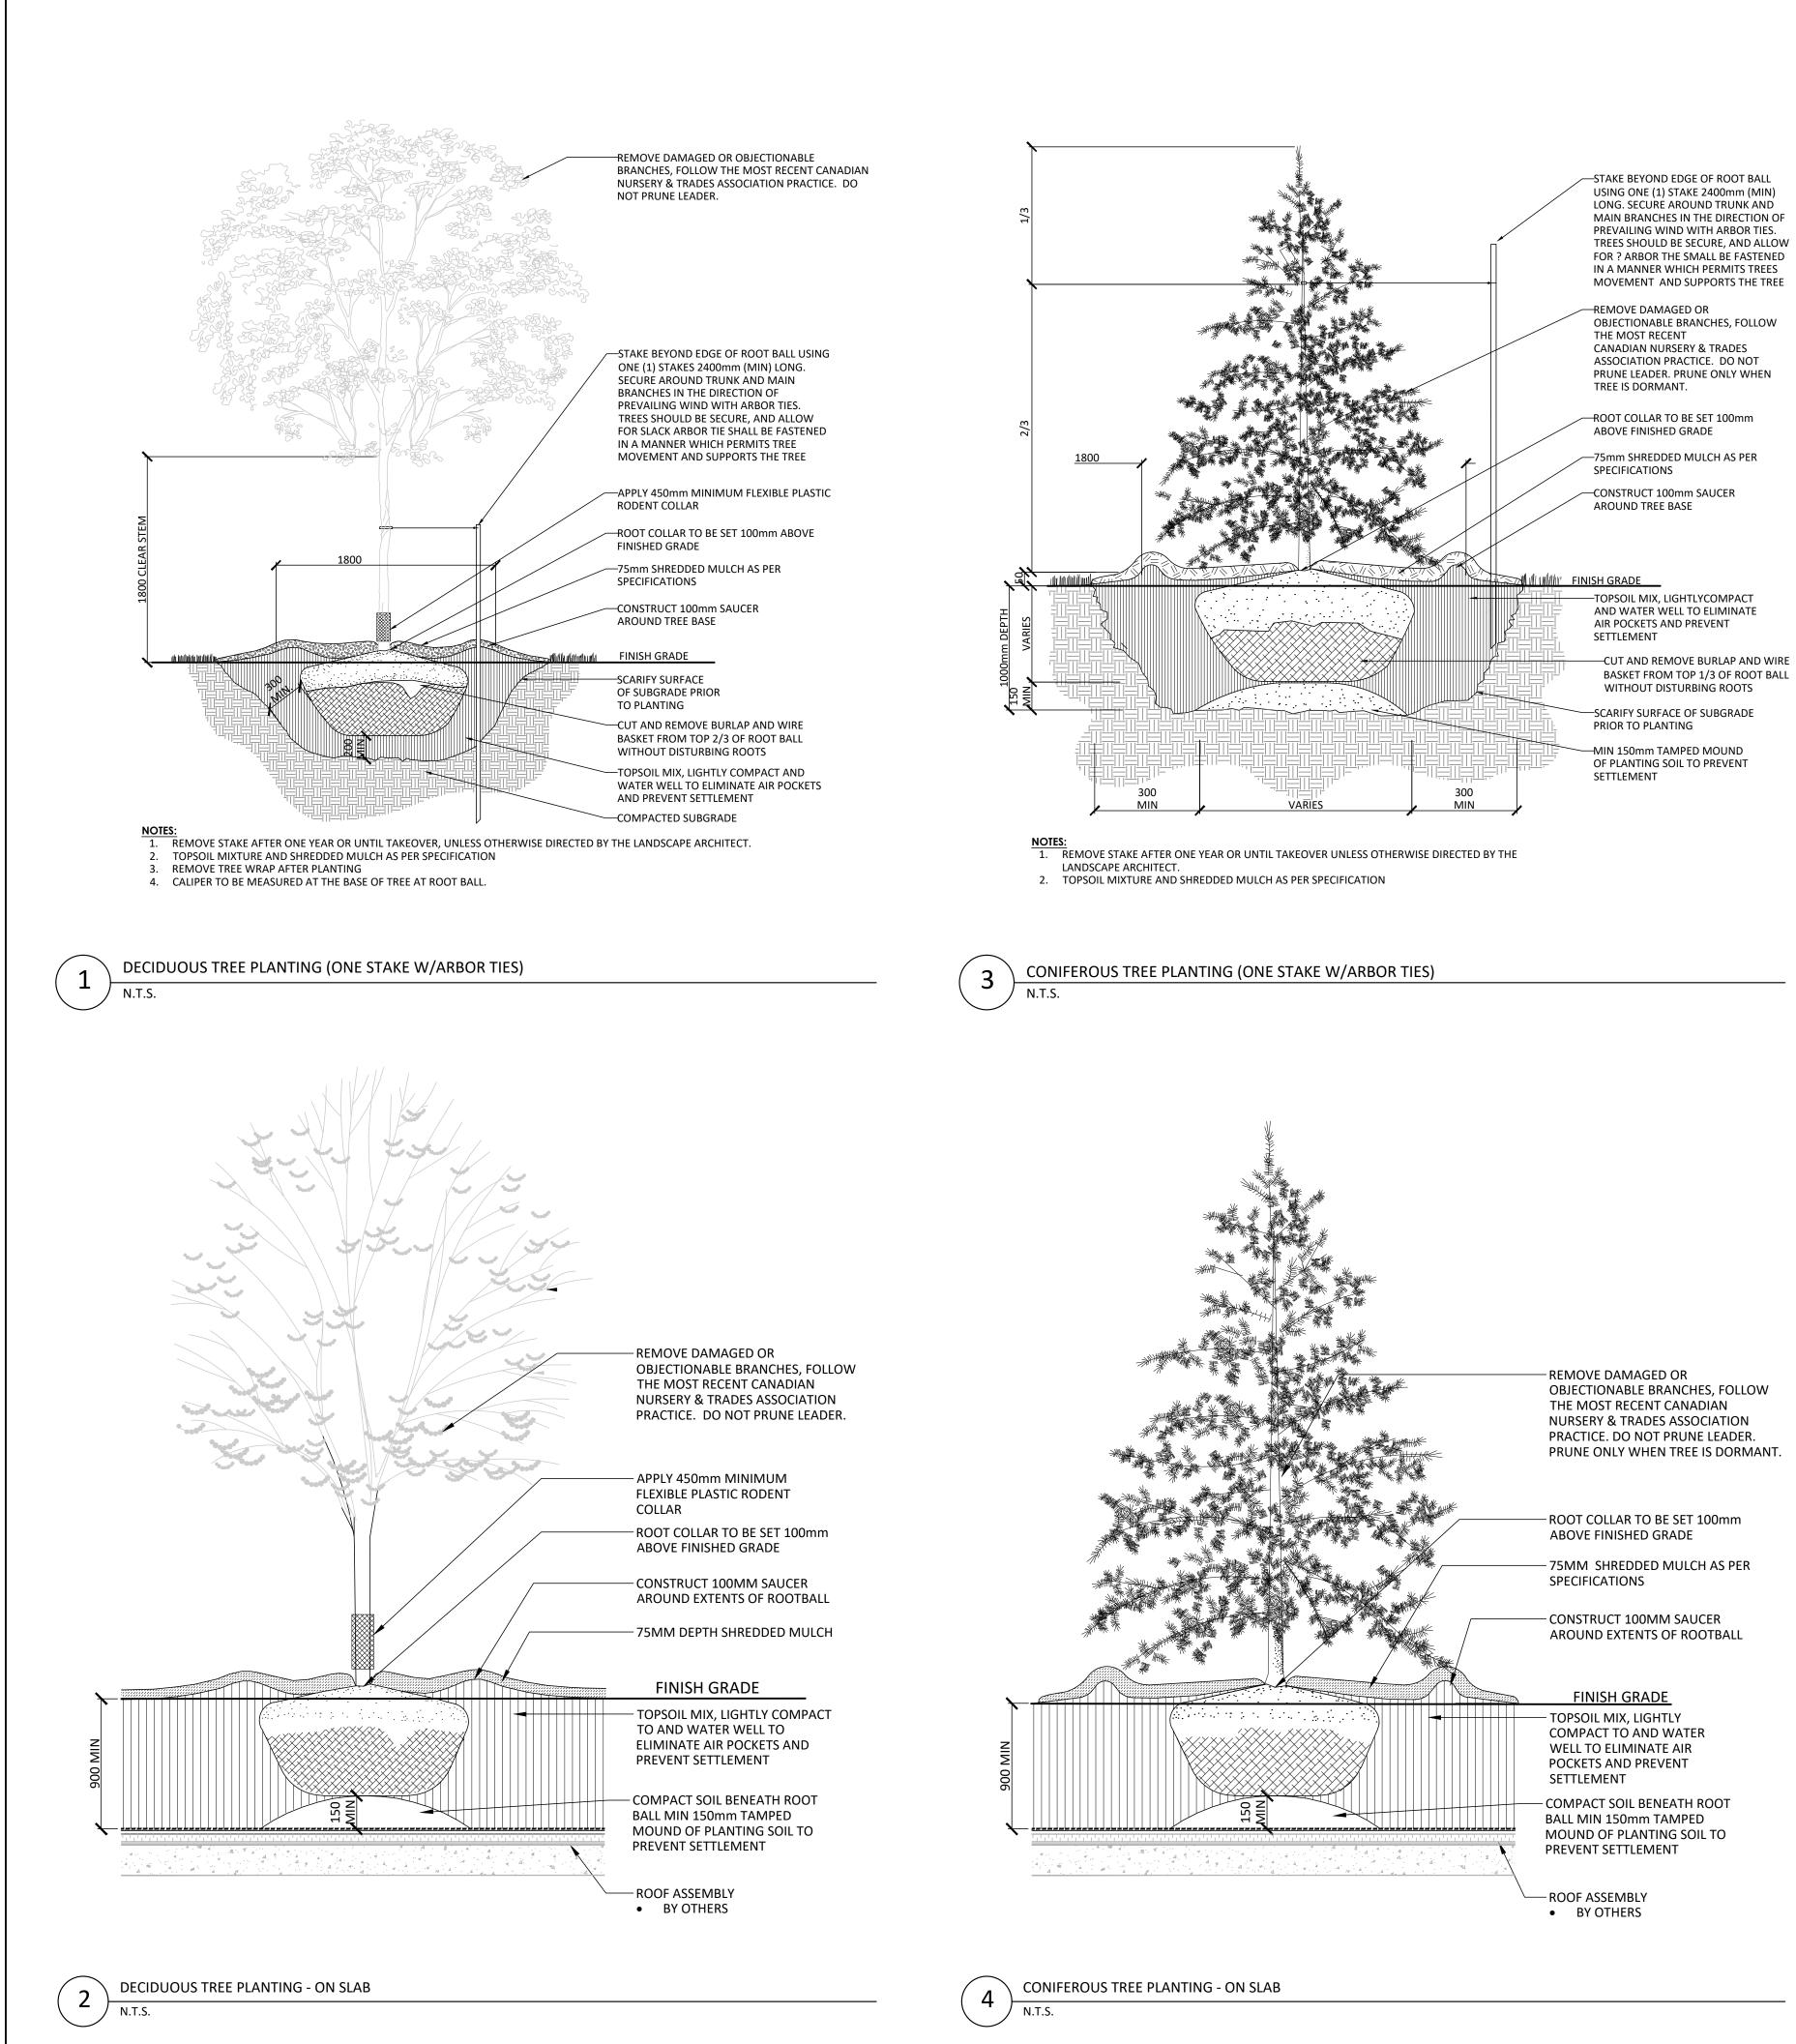

andscape Architect before proceeding. All drawings and specifications are the property of the Landscape Architect and must be returned at the completion of the work. This drawing is not to be used for construction until signed by the Landscape Architect.

| -    |                               |          |
|------|-------------------------------|----------|
| -    |                               |          |
| -    |                               |          |
| 4    | Issued for Fourth Submission  | 24-09-10 |
| 3    | Issued for Third Submission   | 24-05-23 |
| 2    | Issued for Second Submission  | 24-05-06 |
| 1    | Issued for Site Plan Approval | 23-05-15 |
| No.  | Description                   | Date     |
| Revi | sion                          |          |

City Approval Stamp





Contractor shall check all dimensions on the work and report any discrepancy to the Landscape Architect before proceeding. All drawings and specifications are the property of the Landscape Architect and must be returned at the completion of the work. This drawing is not to be used for construction until signed by the Landscape Architect.

| -    |                               |          |
|------|-------------------------------|----------|
| -    |                               |          |
| -    |                               |          |
| 4    | Issued for Fourth Submission  | 24-09-10 |
| 3    | Issued for Third Submission   | 24-05-23 |
| 2    | Issued for Second Submission  | 24-05-06 |
| 1    | Issued for Site Plan Approval | 23-05-15 |
| No.  | Description                   |