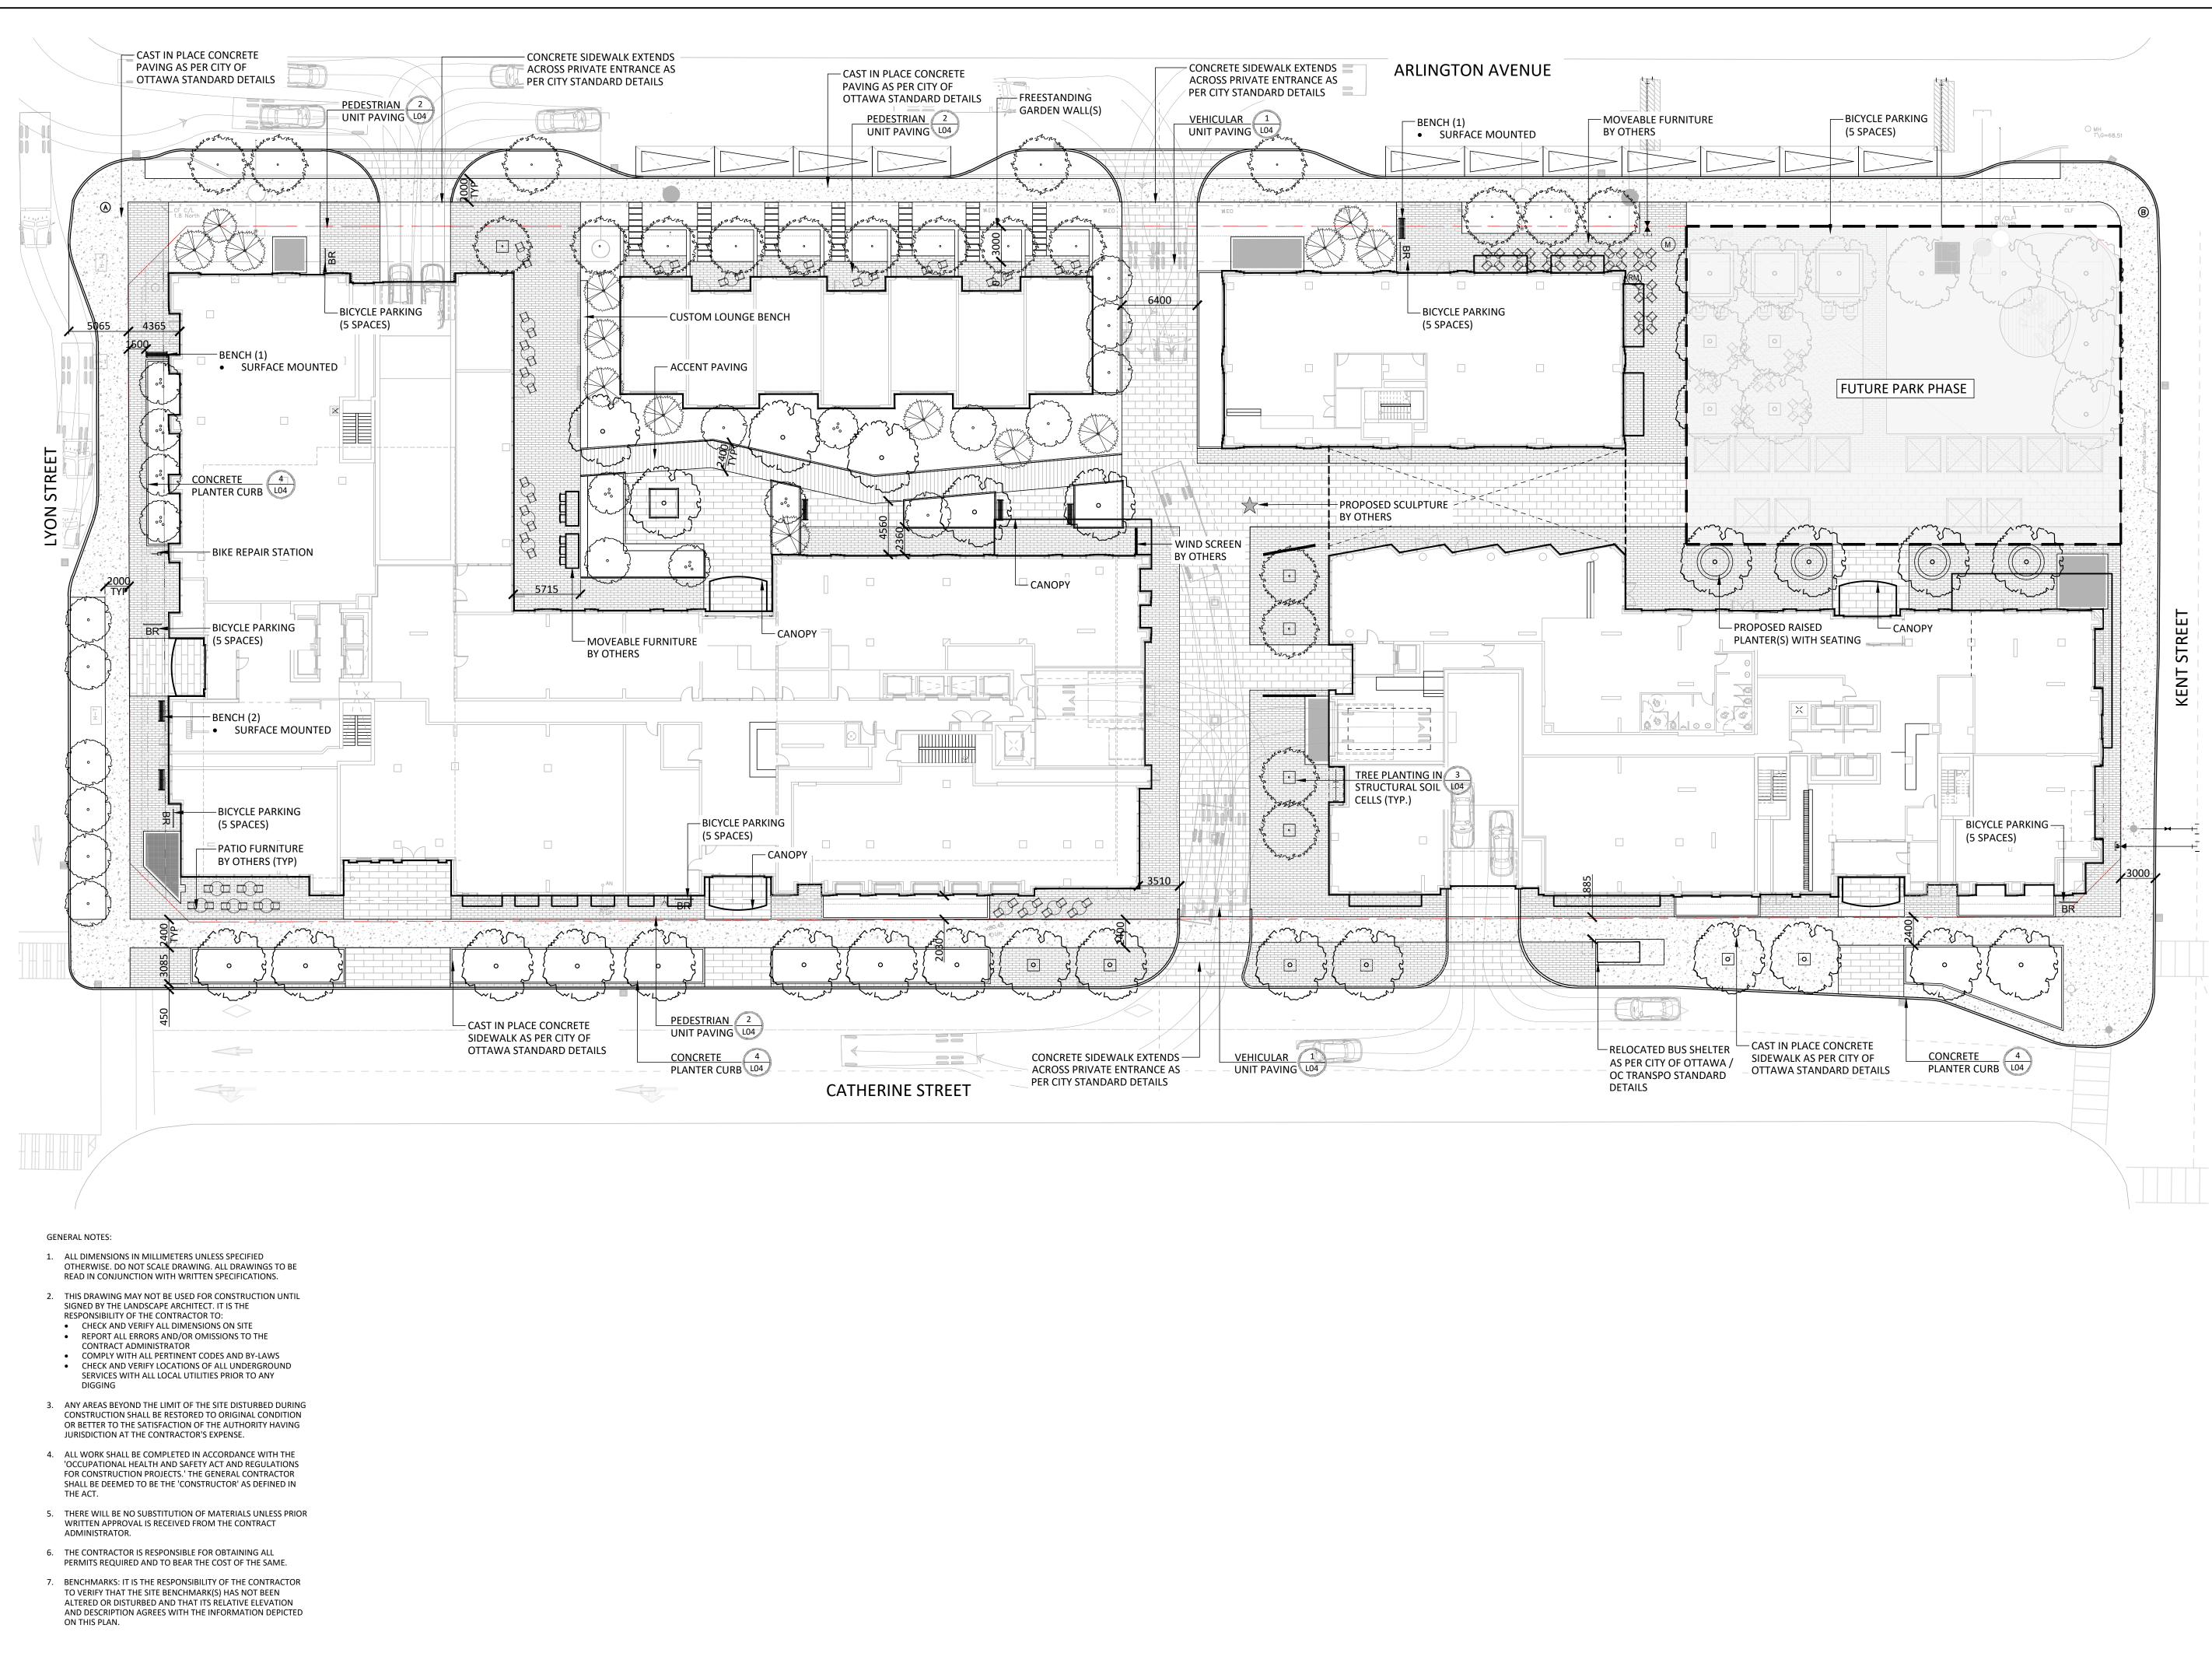

| LEGEND       |                                                 |
|--------------|-------------------------------------------------|
|              | PROPERTY LINE                                   |
| PLANTING     |                                                 |
| (°°°)        | LARGE DECIDUOUS TREE                            |
| And a second | MEDIUM TREE (<7m)                               |
| (*)          | SMALL TREE (<7m)                                |
| Ś            | CONIFEROUS TREE                                 |
|              | PLANT LIST A                                    |
|              | PLANT LIST B                                    |
|              | PLANT LIST C                                    |
|              | PLANT LIST D                                    |
|              | SOD                                             |
| URFACING     |                                                 |
|              | UNIT PAVER TYPE 1                               |
|              | UNIT PAVER TYPE 2                               |
|              | CONCRETE PATTERN 1                              |
|              | CONCRETE                                        |
| PLANTING KEY |                                                 |
|              | <ul><li>TREE SPECIES</li><li>QUANTITY</li></ul> |
| DETAIL KEY   | — SHRUB SPCIES<br>— QUANTITY                    |
|              | — DETAIL NO.<br>— SHEET NO.                     |

Contractor shall check all dimensions on the work and report any

| -    |                               |          |
|------|-------------------------------|----------|
| -    |                               |          |
| 4    | Issued For Fourth Submission  | 24-09-10 |
| 3    | Issued For Third Submission   | 24-05-23 |
| 2    | Issued For Second Submission  | 24-03-14 |
| 1    | Issued for Site Plan Approval | 23-05-15 |
| No.  | Description                   | Date     |
| Revi | sion                          |          |

City Approval Stamp

Drawn JC/JE Checked SC Job No. 23-015

L01

Contractor shall check all dimensions on the work and report any discrepancy to the Landscape Architect before proceeding. All drawings and specifications are the property of the Landscape Architect and must be returned at the completion of the work. This drawing is not to be used for construction until signed by the Landscape Architect.

Contractor shall check all dimensions on the work and report any discrepancy to the Landscape Architect before proceeding. All drawings and specifications are the property of the Landscape Architect and must be returned at the completion of the work. This drawing is not to be used for construction until signed by the Landscape Architect.