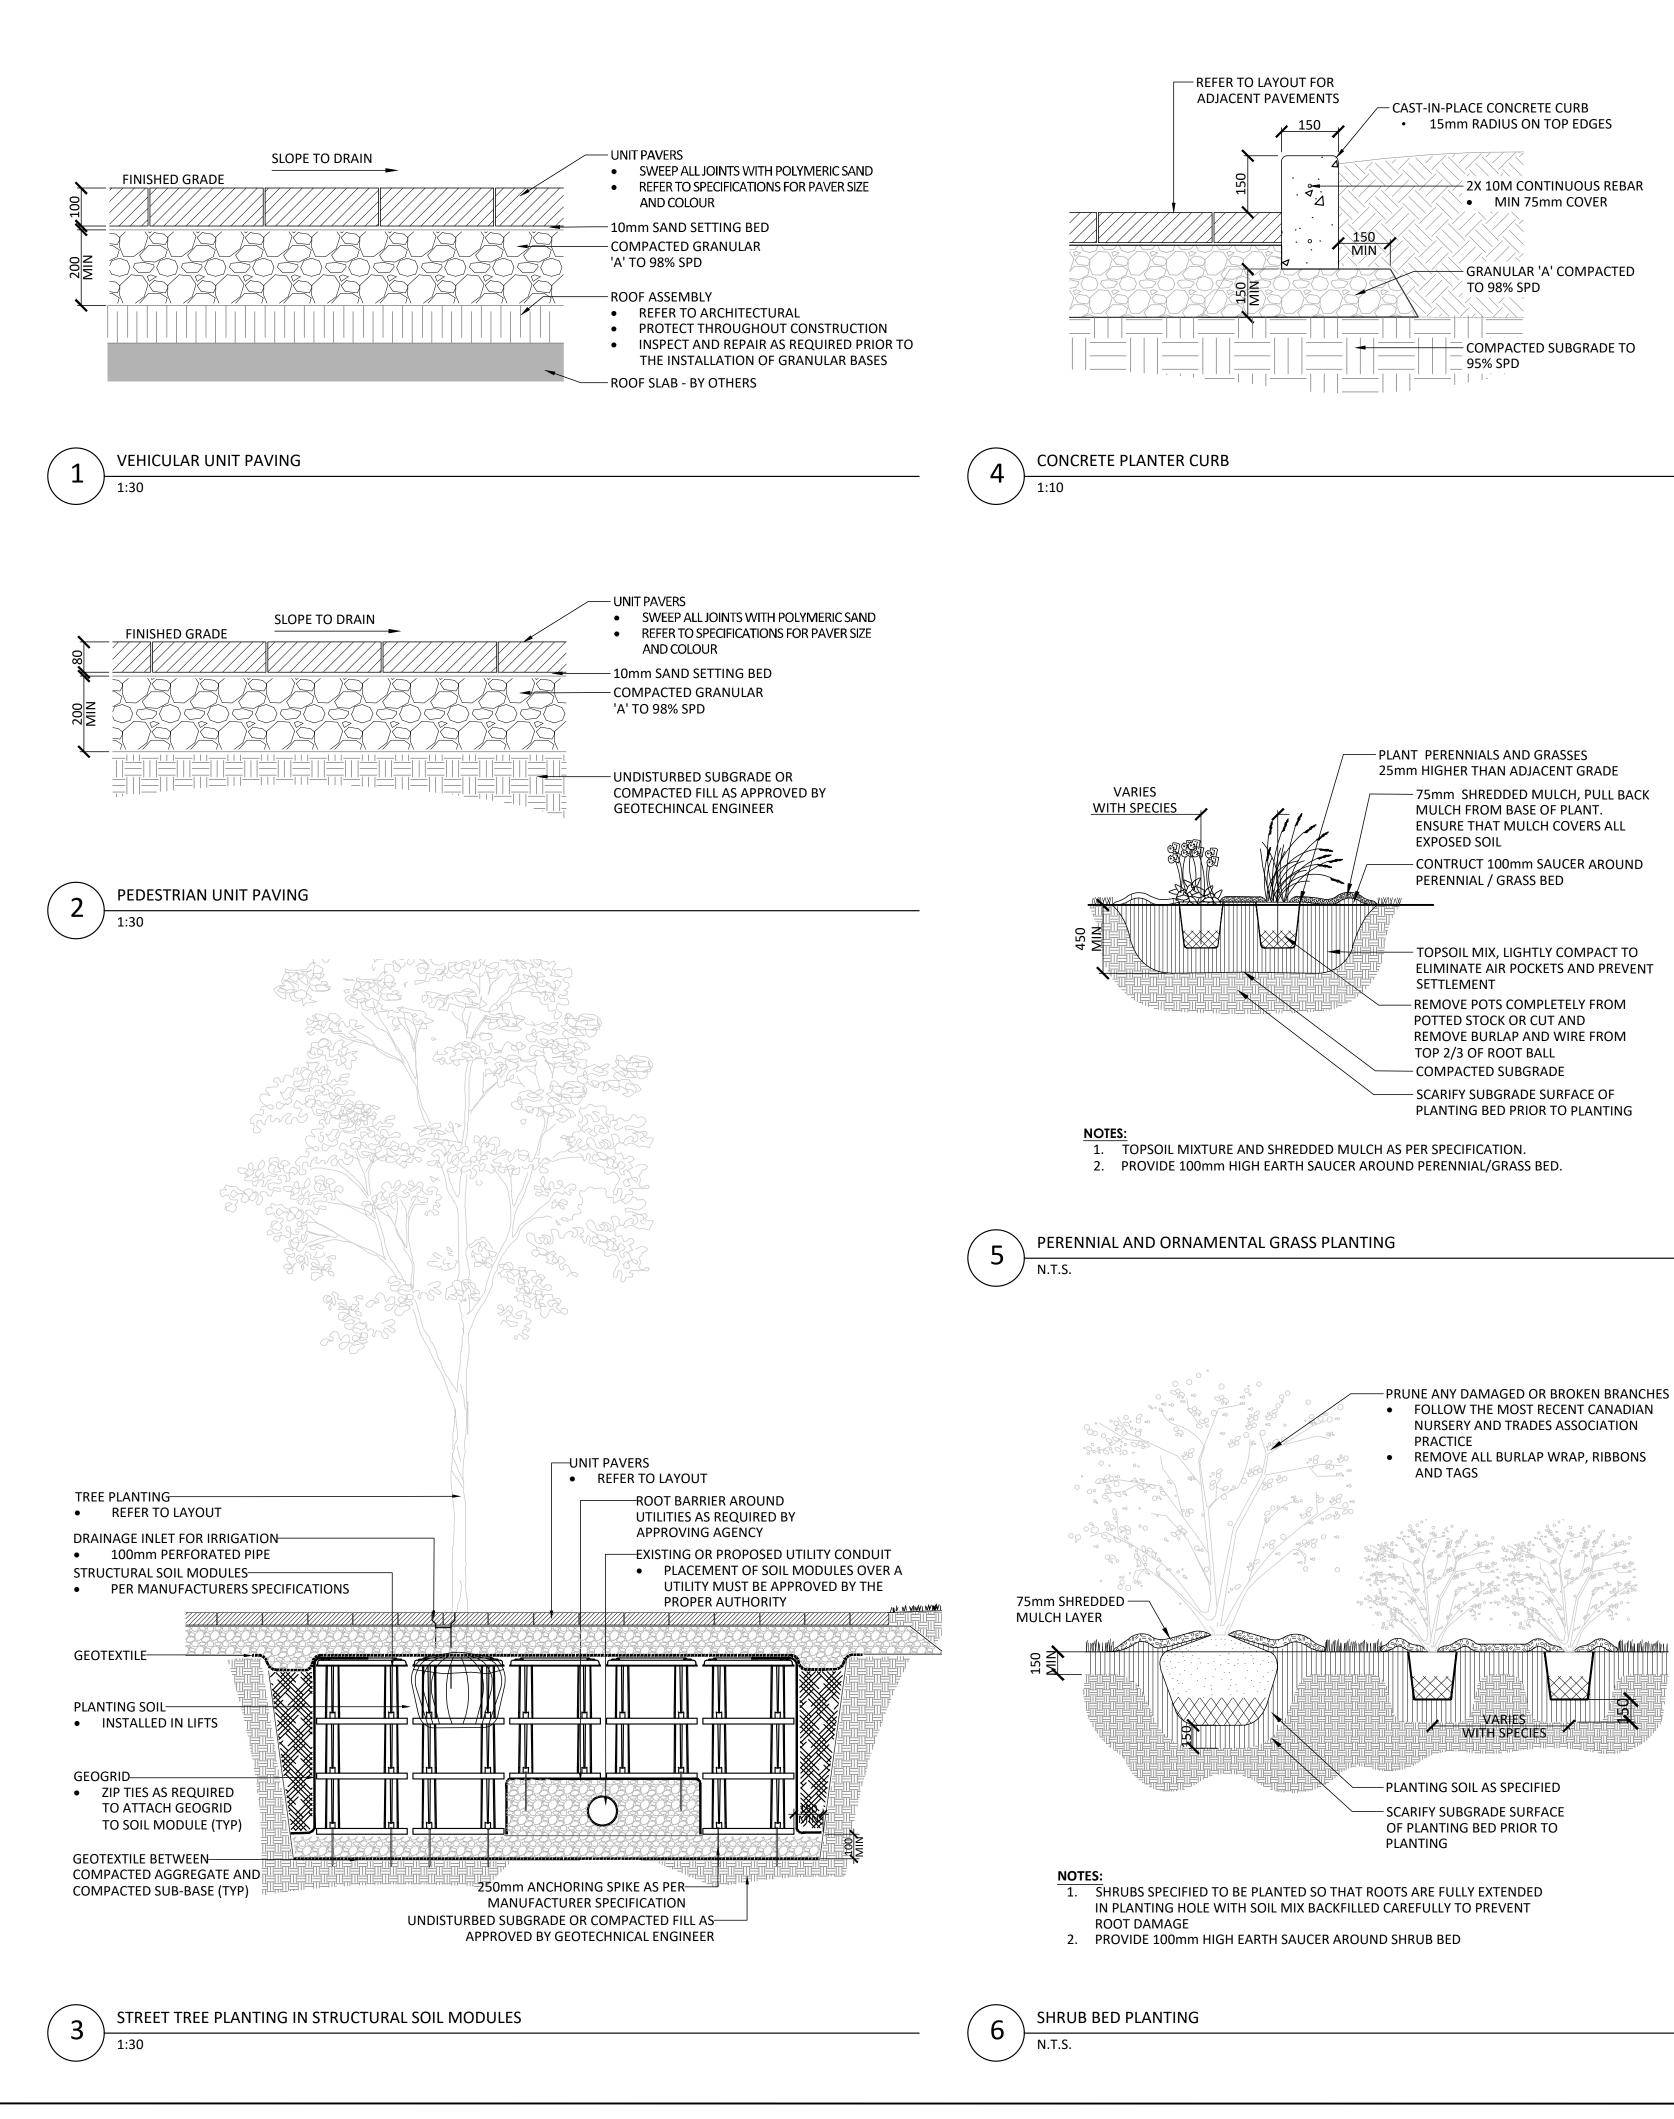

| — QUANTITY           |
| DETAIL KEY                                     |                      |
| 1                                              | — DETAIL NO.         |
| D1                                             | — SHEET NO.          |

| -     |                               |         |
|-------|-------------------------------|---------|
| -     |                               |         |
| -     |                               |         |
| 4     | Issued For Fourth Submission  | 24-09-1 |
| 3     | Issued For Third Submission   | 24-05-2 |
| 2     | Issued For Second Submission  | 24-03-1 |
| 1     | Issued for Site Plan Approval | 23-05-1 |
| No.   | Description                   | Date    |
| Revis | sion                          |         |

City Approval Stamp





Contractor shall check all dimensions on the work and report any discrepancy to the Landscape Architect before proceeding. All drawings and specifications are the property of the Landscape Architect and must be returned at the completion of the work. This drawing is not to be used for construction until signed by the Landscape Architect.

| -    |                               |          |
|------|-------------------------------|----------|
| -    |                               |          |
| -    |                               |          |
| 4    | Issued for Fourth Submission  | 24-09-10 |
| 3    | Issued for Third Submission   | 24-05-23 |
| 2    | Issued for Second Submission  | 24-05-06 |
| 1    | Issued for Site Plan Approval | 23-05-15 |
| No.  | Description                   |