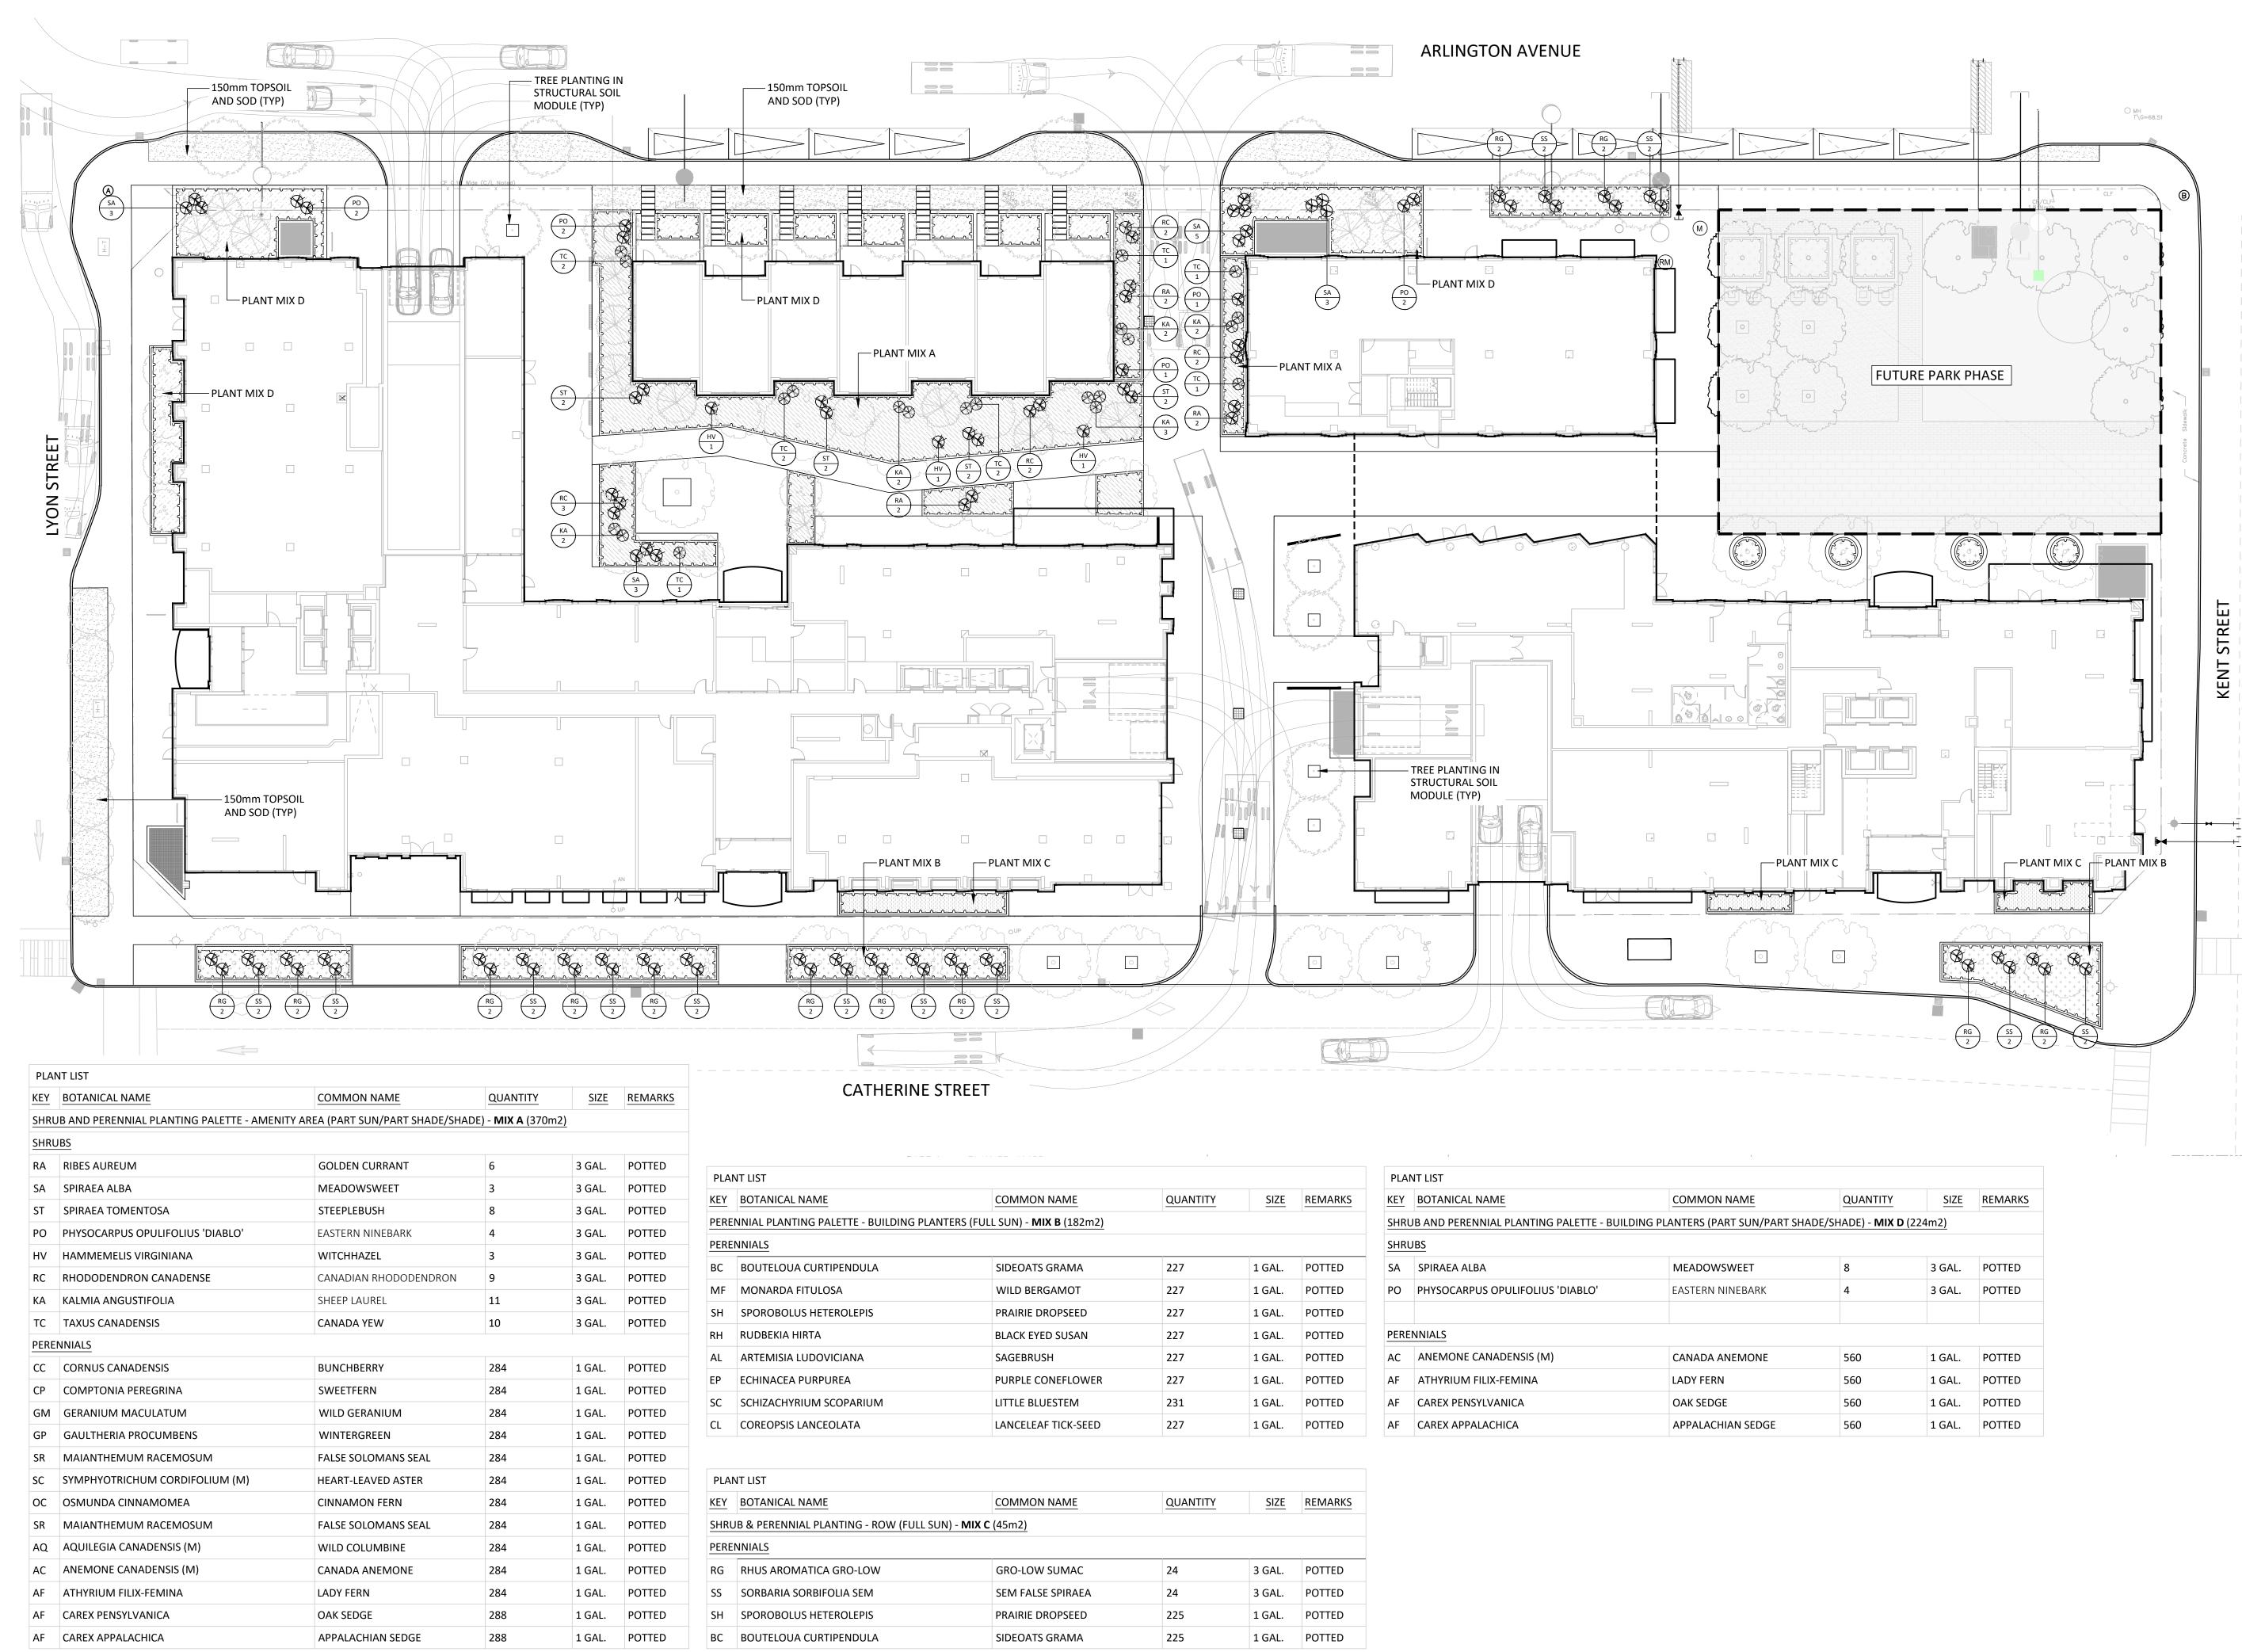

|                                                           | COMMON NAME         | QUANTITY | SIZE   | REMARKS |  |  |
|-----------------------------------------------------------|---------------------|----------|--------|---------|--|--|
| TTE - BUILDING PLANTERS (FULL SUN) - <b>MIX B</b> (182m2) |                     |          |        |         |  |  |
|                                                           |                     |          |        |         |  |  |
| ENDULA                                                    | SIDEOATS GRAMA      | 227      | 1 GAL. | POTTED  |  |  |
| A                                                         | WILD BERGAMOT       | 227      | 1 GAL. | POTTED  |  |  |
| OLEPIS                                                    | PRAIRIE DROPSEED    | 227      | 1 GAL. | POTTED  |  |  |
|                                                           | BLACK EYED SUSAN    | 227      | 1 GAL. | POTTED  |  |  |
| IANA                                                      | SAGEBRUSH           | 227      | 1 GAL. | POTTED  |  |  |
| EA                                                        | PURPLE CONEFLOWER   | 227      | 1 GAL. | POTTED  |  |  |
| DPARIUM                                                   | LITTLE BLUESTEM     | 231      | 1 GAL. | POTTED  |  |  |
| ATA                                                       | LANCELEAF TICK-SEED | 227      | 1 GAL. | POTTED  |  |  |

| SHRU | JB AND PERENNIAL PLANTING PALETTE - BUILD | ING PLANTERS (PART SUN/PART SHA | ADE/SHADE) - <b>MIX D</b> ( | 224m2) |        |
|------|-------------------------------------------|---------------------------------|-----------------------------|--------|--------|
| SHRU | JBS                                       |                                 |                             |        |        |
| SA   | SPIRAEA ALBA                              | MEADOWSWEET                     | 8                           | 3 GAL. | POTTED |
| PO   | PHYSOCARPUS OPULIFOLIUS 'DIABLO'          | EASTERN NINEBARK                | 4                           | 3 GAL. | POTTED |
|      |                                           |                                 |                             |        |        |
| PERE | NNIALS                                    |                                 |                             |        |        |
| AC   | ANEMONE CANADENSIS (M)                    | CANADA ANEMONE                  | 560                         | 1 GAL. | POTTED |
| AF   | ATHYRIUM FILIX-FEMINA                     | LADY FERN                       | 560                         | 1 GAL. | POTTED |
| AF   | CAREX PENSYLVANICA                        | OAK SEDGE                       | 560                         | 1 GAL. | POTTED |
| AF   | CAREX APPALACHICA                         | APPALACHIAN SEDGE               | 560                         | 1 GAL. | POTTED |

|                     | COMMON NAME       | QUANTITY | SIZE   | REMARKS |
|---------------------|-------------------|----------|--------|---------|
| ITING - ROW (FULL S |                   |          |        |         |
|                     |                   |          |        |         |
| GRO-LOW             | GRO-LOW SUMAC     | 24       | 3 GAL. | POTTED  |
| LIA SEM             | SEM FALSE SPIRAEA | 24       | 3 GAL. | POTTED  |
| ROLEPIS             | PRAIRIE DROPSEED  | 225      | 1 GAL. | POTTED  |
| ENDULA              | SIDEOATS GRAMA    | 225      | 1 GAL. | POTTED  |

| LEGEND                                         |                      |
|------------------------------------------------|----------------------|
|                                                | PROPERTY LINE        |
| PLANTING                                       |                      |
| ~~~~~~~~~~~~~~~~~~~~~~~~~~~~~~~~~~~~~~         |                      |
| نې مېلې کې | LARGE DECIDUOUS TREE |
| And the second                                 | MEDIUM TREE (<7m)    |
| ~                                              | SMALL TREE (<7m)     |
| ×                                              | CONIFEROUS TREE      |
|                                                | PLANT LIST A         |
|                                                | PLANT LIST B         |
|                                                | PLANT LIST C         |
|                                                | PLANT LIST D         |
|                                                | SOD                  |
| SURFACING                                      |                      |
|                                                | UNIT PAVER TYPE 1    |
|                                                | UNIT PAVER TYPE 2    |
|                                                | CONCRETE PATTERN 1   |
|                                                | CONCRETE             |
| PLANTING KEY                                   |                      |
| /xx                                            | TREE SPECIES         |
| $\langle 00 \rangle$                           | — QUANTITY           |
| (XX)                                           |                      |
| 00                                             | — QUANTITY           |
| DETAIL KEY                                     |                      |
| 1                                              | — DETAIL NO.         |
| D1                                             | — SHEET NO.          |

| -     |                               |         |
|-------|-------------------------------|---------|
| -     |                               |         |
| -     |                               |         |
| 4     | Issued For Fourth Submission  | 24-09-1 |
| 3     | Issued For Third Submission   | 24-05-2 |
| 2     | Issued For Second Submission  | 24-03-1 |
| 1     | Issued for Site Plan Approval | 23-05-1 |
| No.   | Description                   | Date    |
| Revis | sion                          |         |

City Approval Stamp

Contractor shall check all dimensions on the work and report any discrepancy to the Landscape Architect before proceeding. All drawings and specifications are the property of the Landscape Architect and must be returned at the completion of the work. This drawing is not to be used for construction until signed by the Landscape Architect.