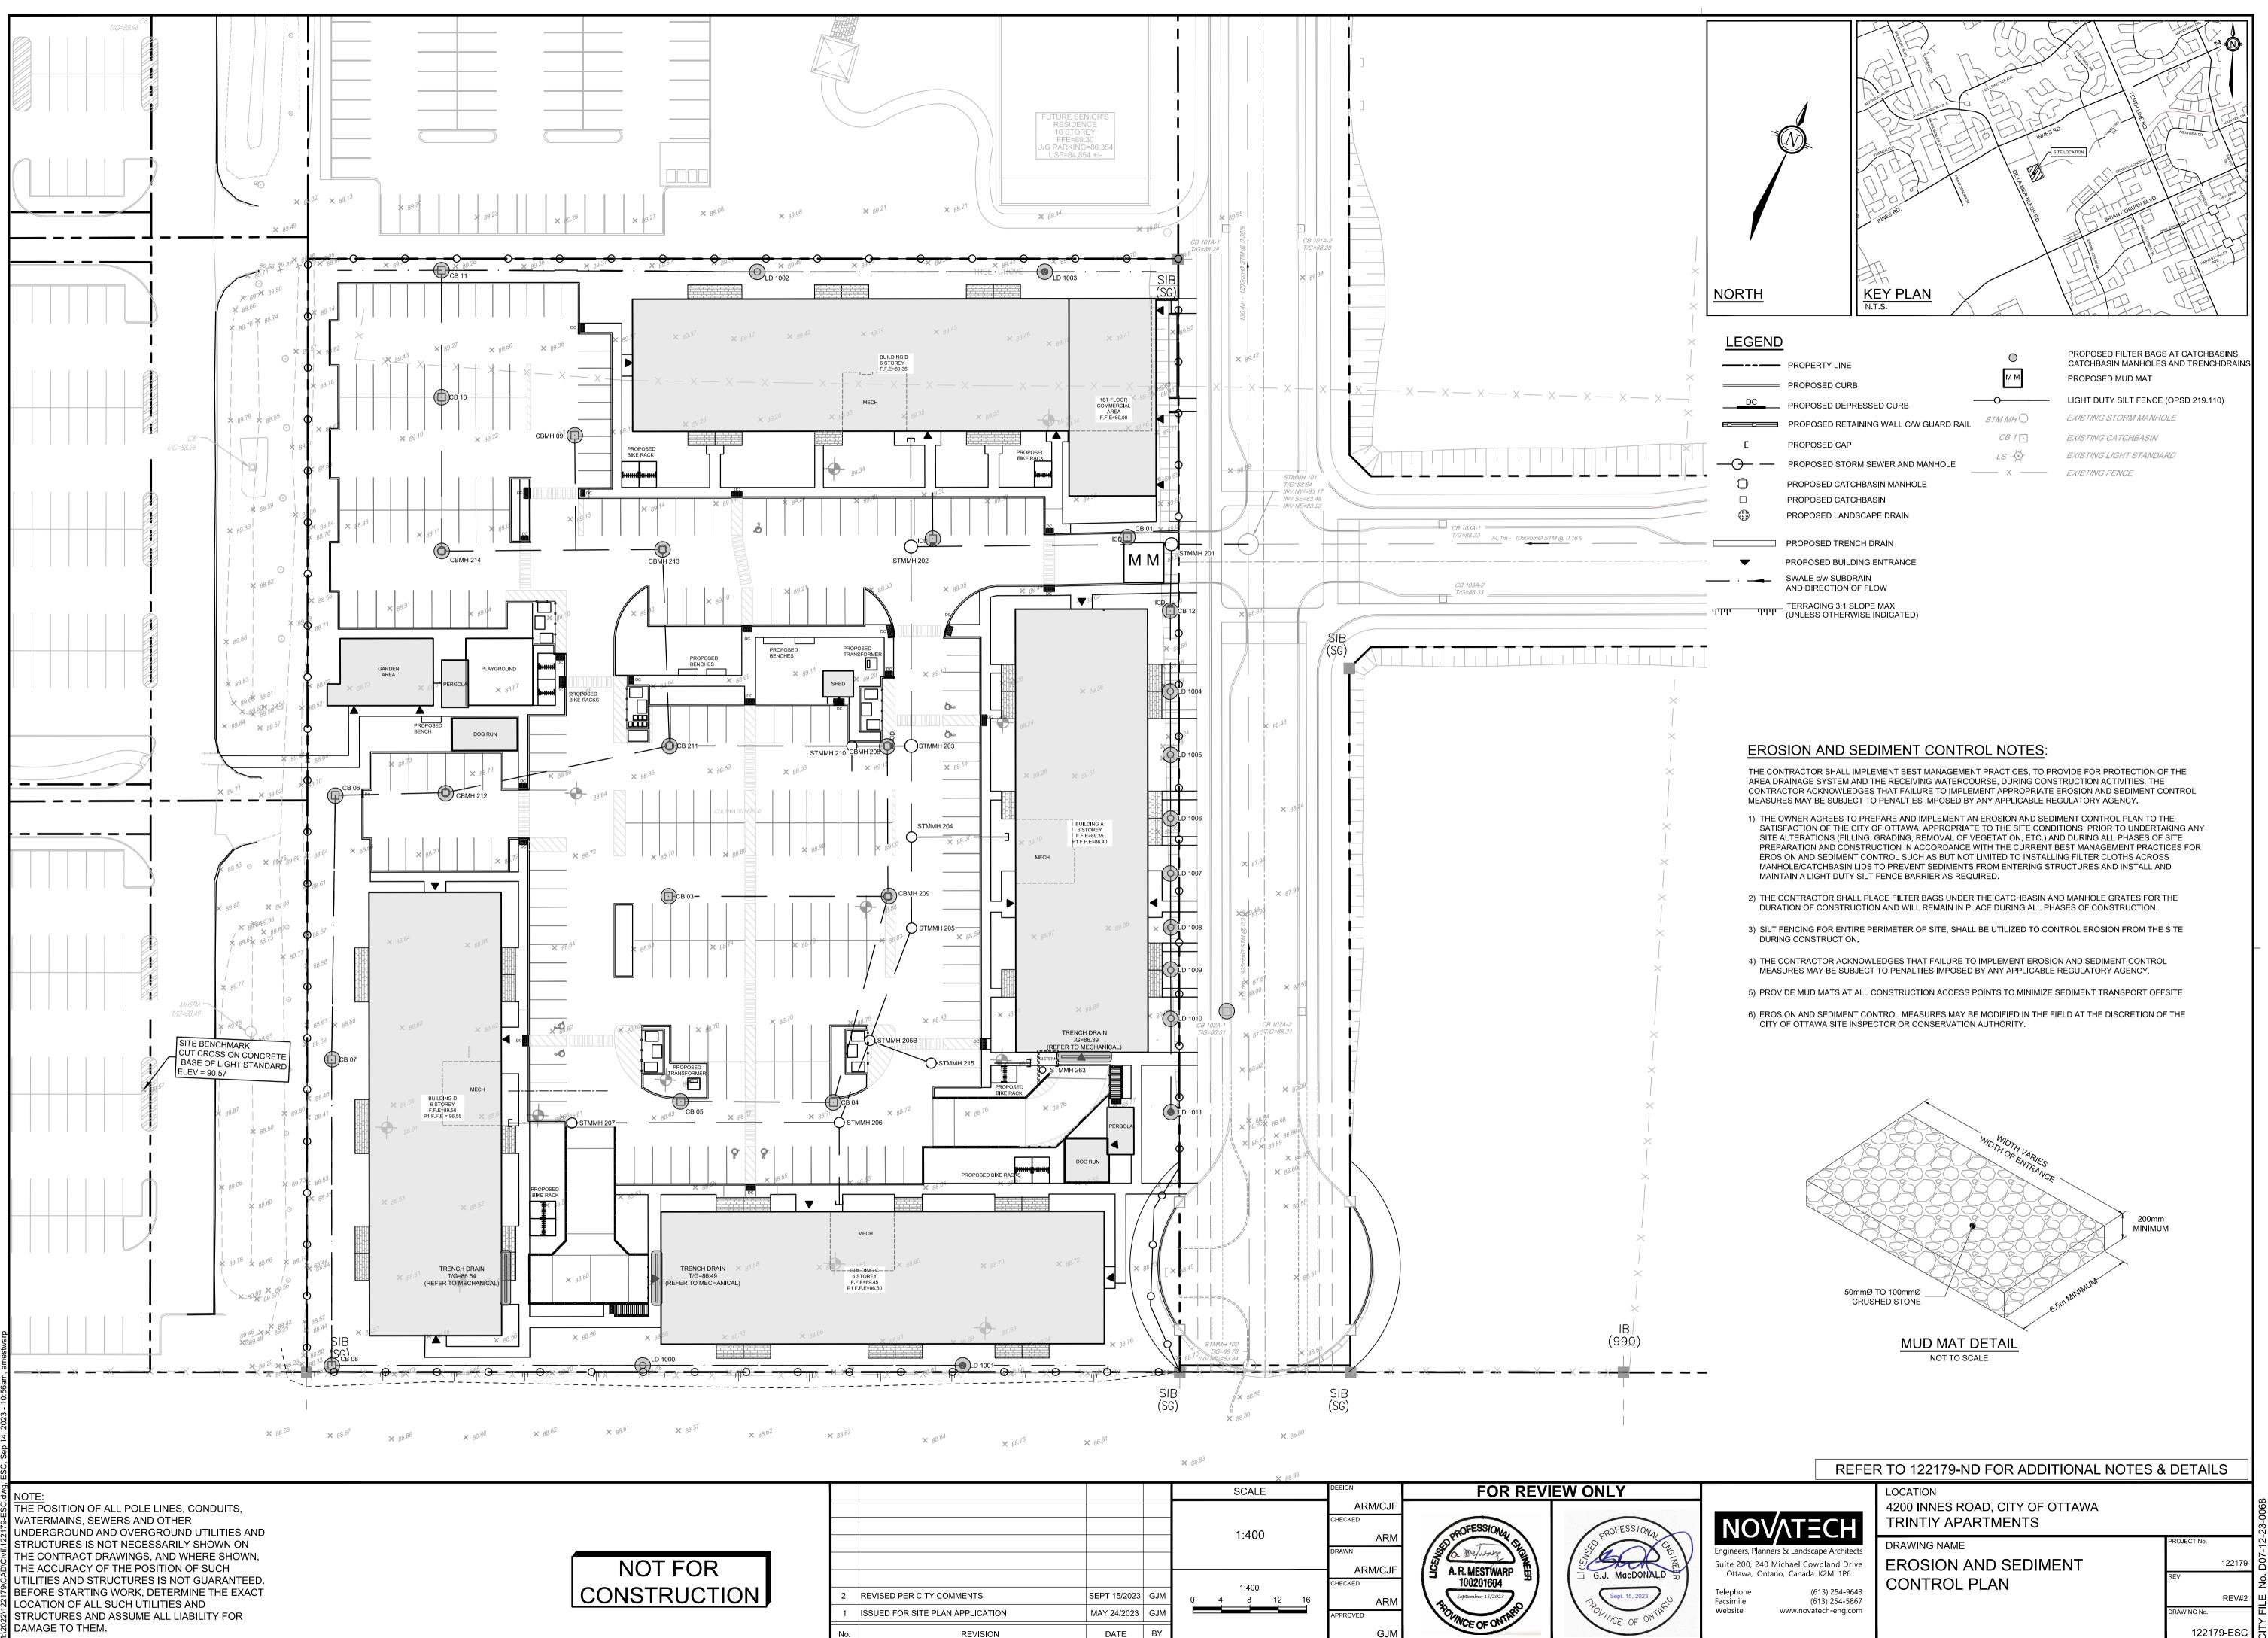

| $\times$ 68.9 <sup>6</sup> |                                  |              |     |       |      |       |                  |     |                                |                  |
|----------------------------|----------------------------------|--------------|-----|-------|------|-------|------------------|-----|--------------------------------|------------------|
|                            |                                  |              |     | SCALE |      |       | DESIGN           |     | FOR REVIEW ONLY                |                  |
|                            |                                  |              |     |       | 1:40 | 00    | CHECKED<br>DRAWN | ARM | 100201604<br>September 15/2023 |                  |
|                            |