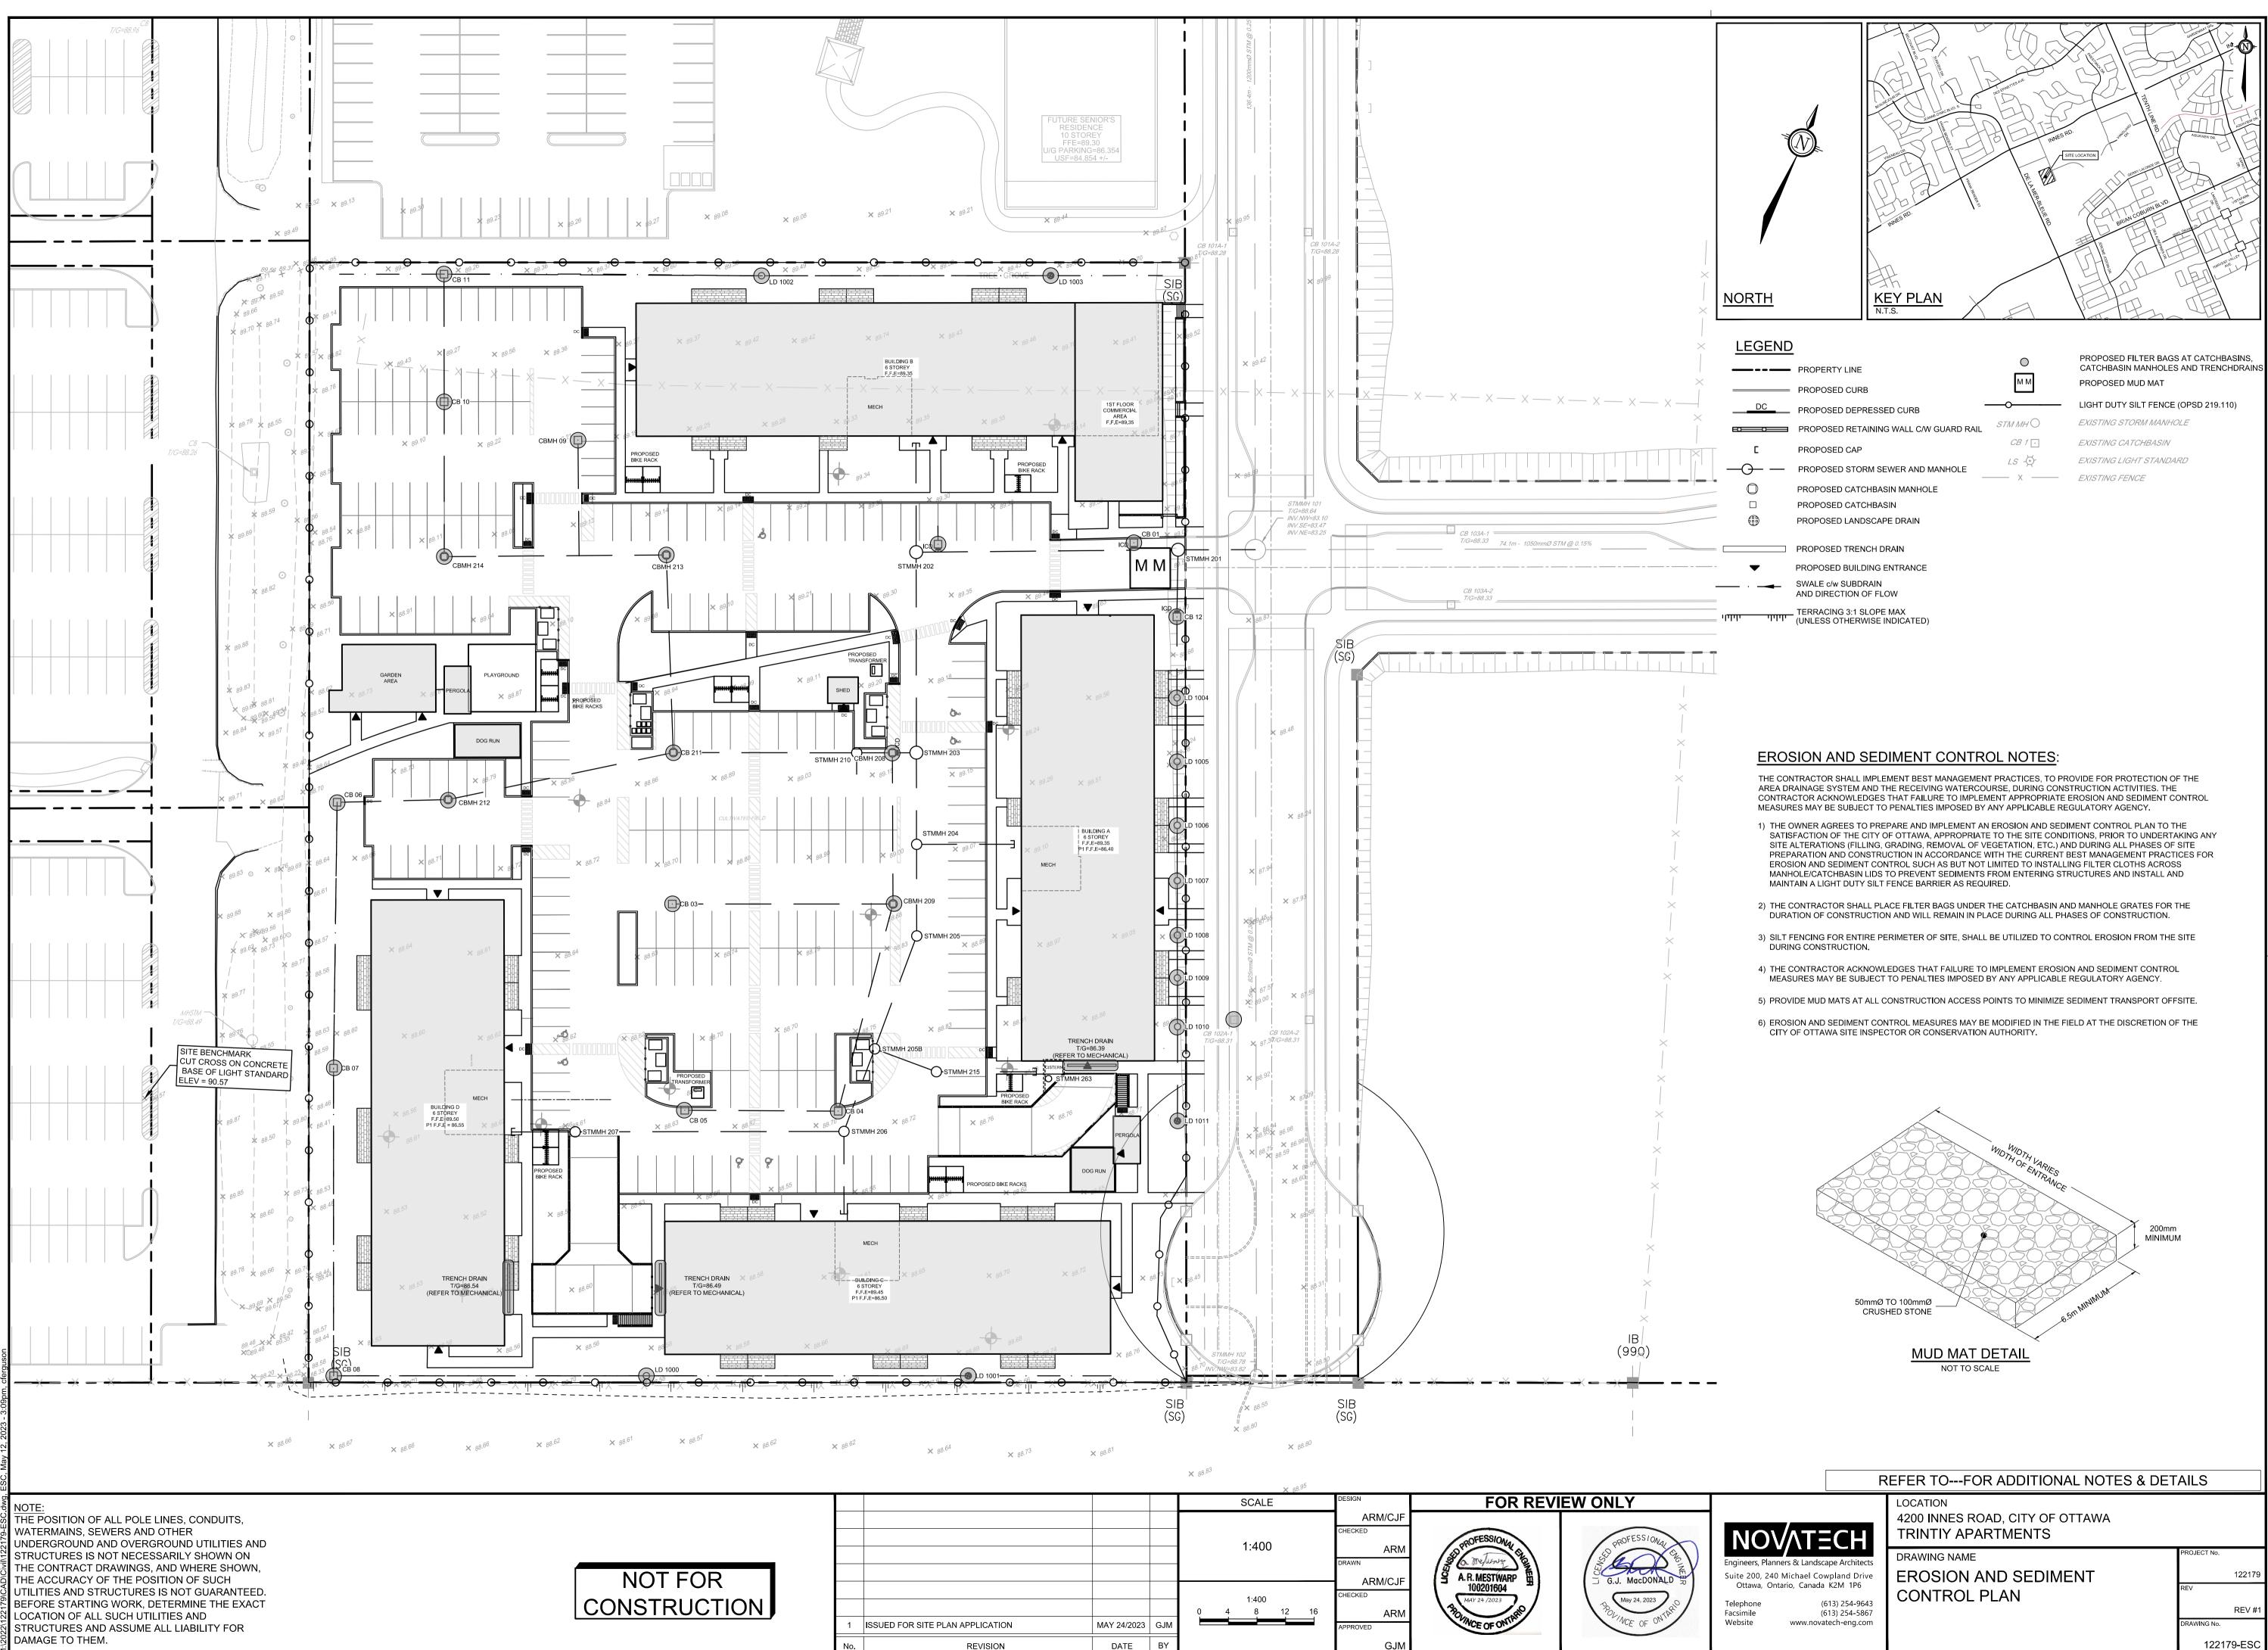

|     |                                  |             |     | × 80.                |          |                                                 |                                     |
|-----|----------------------------------|-------------|-----|----------------------|----------|-------------------------------------------------|-------------------------------------|
|     |                                  |             |     | SCALE                | DESIGN   | FOR REVIEW ONLY                                 |                                     |
|     |                                  |             |     | 1:400                | ARM/CJF  | PROFESSIONAL                                    | PROFESSIONAL                        |
|     |                                  |             |     |                      |          | A.R. MESTWARP                                   | G.J. MacDONALD                      |
|     |                                  |             |     | 1:400<br>0 4 8 12 16 | CHECKED  | 100201604<br>HAY 24 /2023<br>BOUNCE OF ONTINITO | A May 24, 2023<br>A CLINCE OF ONTAR |
| 1   | ISSUED FOR SITE PLAN APPLICATION | MAY 24/2023 | GJM |                      | APPROVED | NCE OF ON                                       | TWCE OF ON                          |
| No. | REVISION                         | DATE        | BY  |                      | GJM      |                                                 | 1                                   |