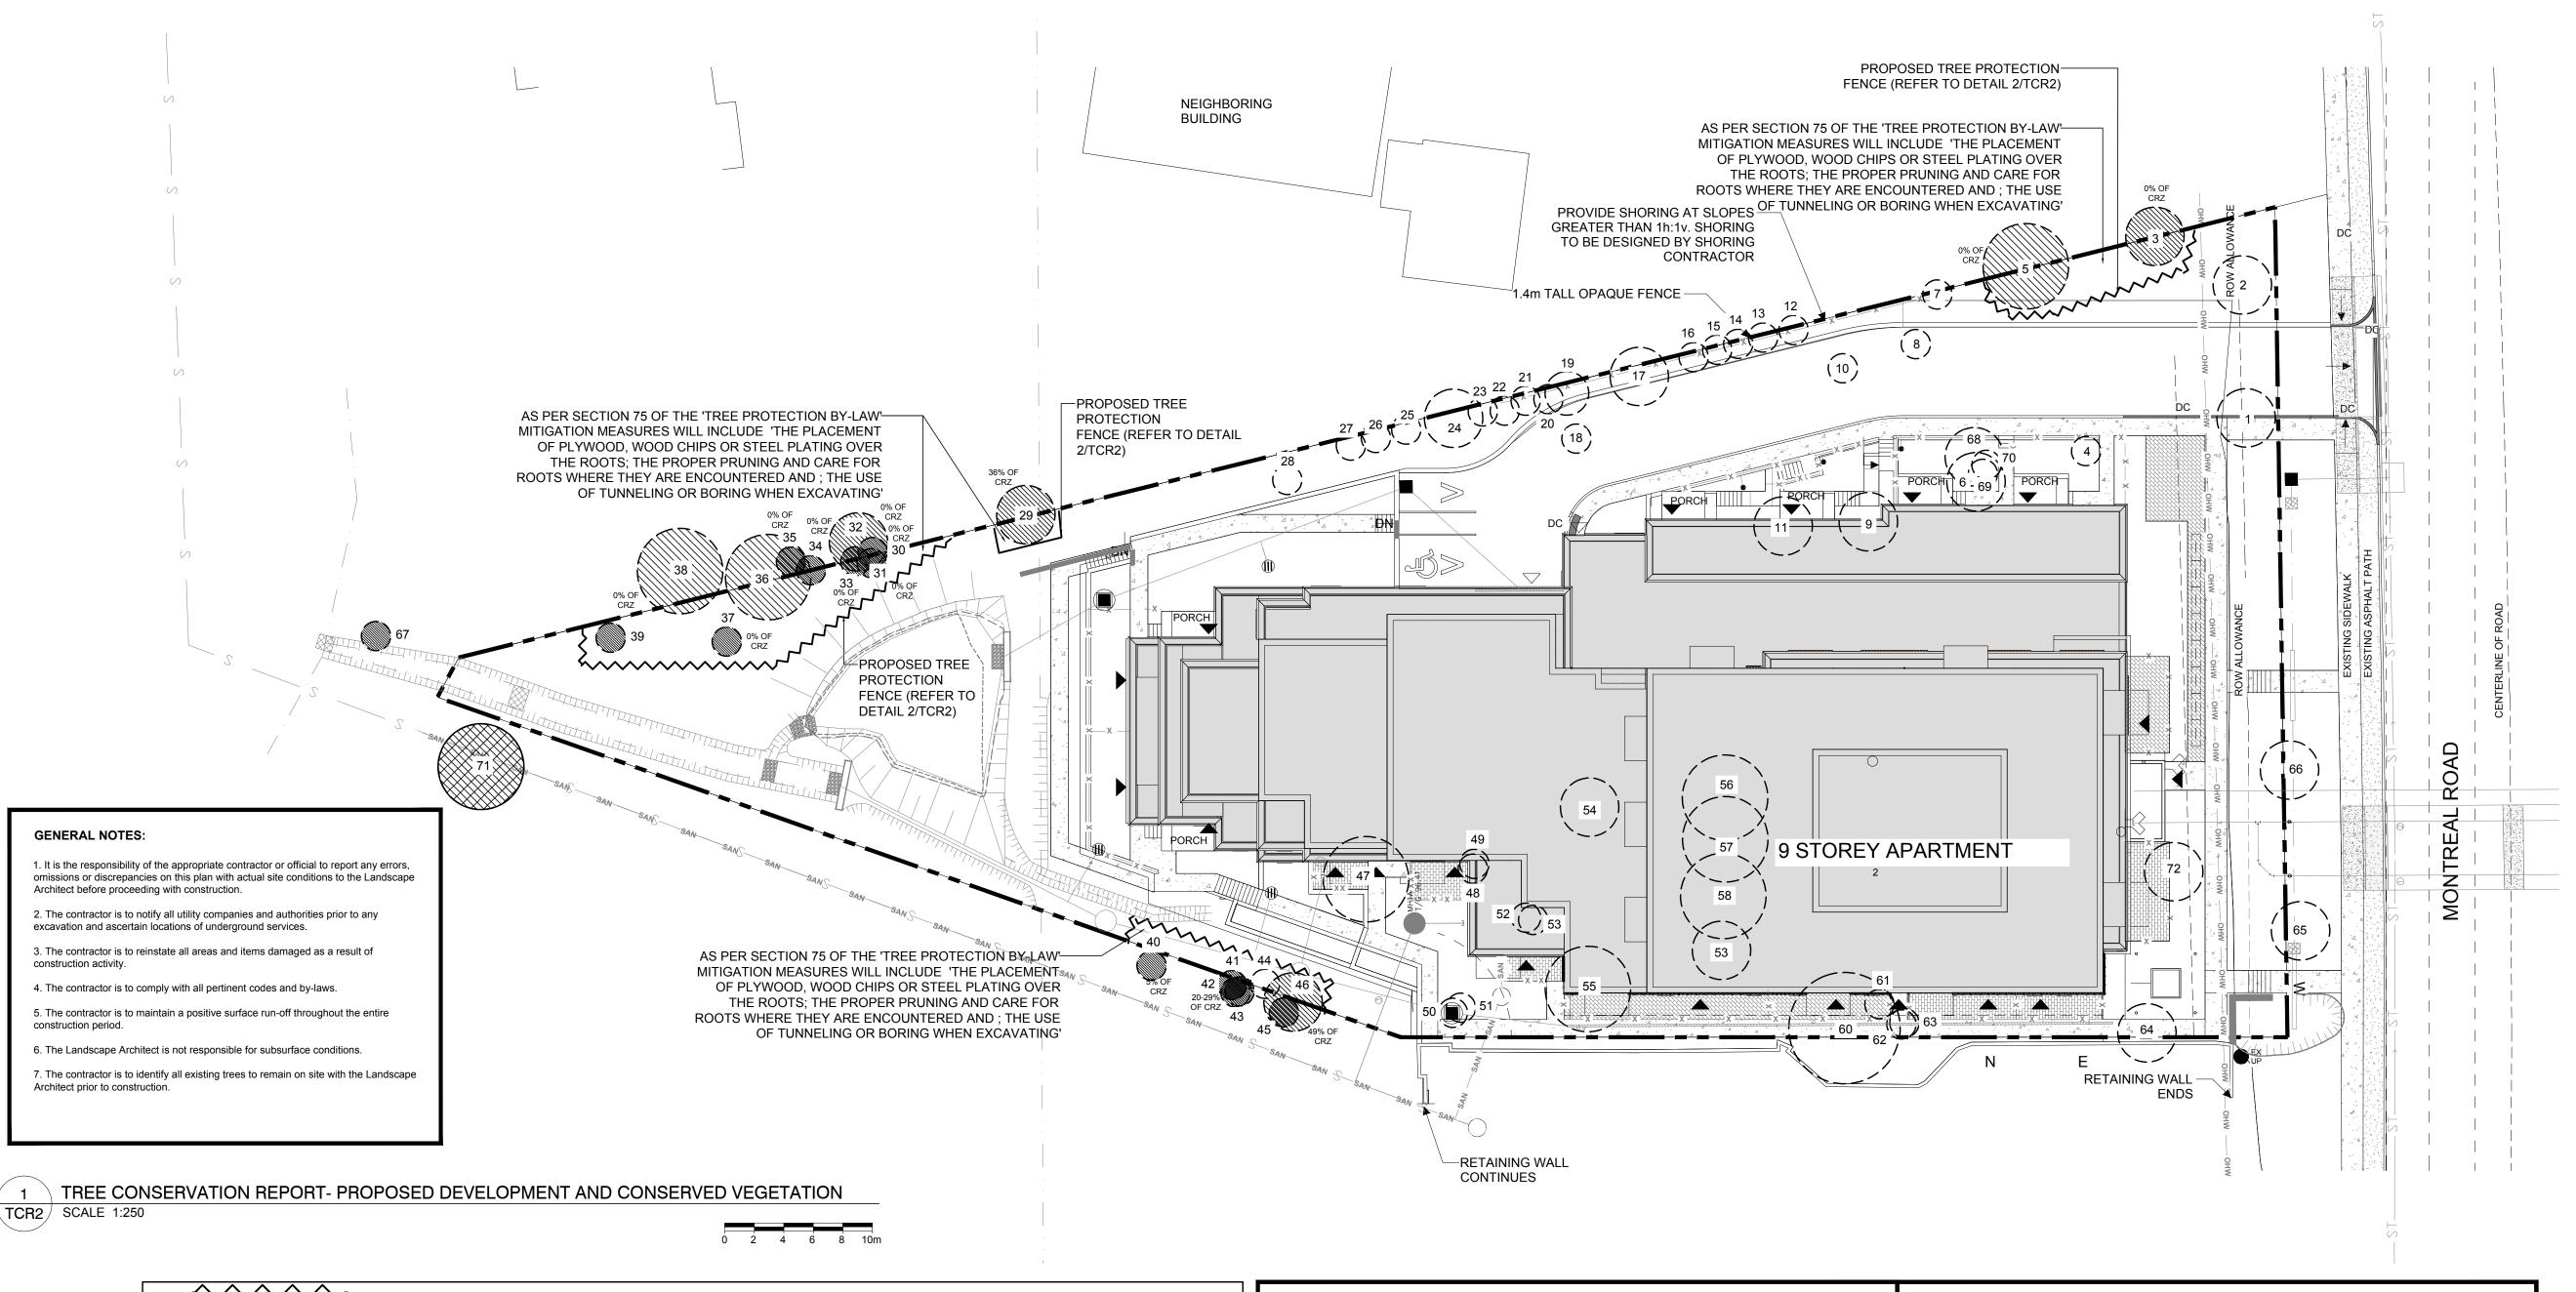

TCR2 | SCALE: NTS

| EVIO               | TIMO TO        | E LICE             |             |                   | EVICTING TREE LIST (CONTINUED) |           |                       |                                |                     |                   |                    |                   |                |   |
|--------------------|----------------|--------------------|-------------|-------------------|--------------------------------|-----------|-----------------------|--------------------------------|---------------------|-------------------|--------------------|-------------------|----------------|---|
| EXISTING TREE LIST |                |                    |             |                   |                                |           |                       | EXISTING TREE LIST (CONTINUED) |                     |                   |                    |                   |                |   |
| Tree #             | COMMON<br>NAME | BOTANICAL<br>NAME  | DBH<br>(mm) | <u>CRZ</u><br>(m) | Ownership                      | Condition | Recommended<br>Action | Tree #                         | COMMON<br>NAME      | BOTANICAL<br>NAME | <u>DBH</u><br>(mm) | <u>CRZ</u><br>(m) | Ownership      |   |
| 1                  | White Spruce   | Picea glauca       | 460         | 4.6               | 1815 MONTREAL                  | Good      | To be removed         | 38                             | White Spruce        | Picea glauca      | 400                | 4.0               | 162 ROTHWELL   |   |
| 2                  | White Spruce   | Picea glauca       | 380         | 3.8               | 1815 MONTREAL                  | Good      | To be removed         | 39                             | White Spruce        | Picea glauca      | 120                | 1.2               | 1815 MONTREAL  |   |
| 3                  | White Spruce   | Picea glauca       | 510         | 5.1               | 203 ROTHWELL                   | Good      | To remain             | 40                             | Sugar Maple         | Acer saccharum    | 25                 | 2.5               | 41 CEDAR ROAD  |   |
| 4                  | Manitoba Maple | Acer negundo       | 210         | 2.1               | 1815 MONTREAL                  | Poor      | To be removed         | 41                             | Sugar Maple         | Acer saccharum    | 100                | 1.0               | JOINTLY OWNED  |   |
| 5                  | White Spruce   | Picea glauca       | 660         | 6.6               | 203 ROTHWELL                   | Good      | To remain             | 42                             | Sugar Maple         | Acer saccharum    | 100                | 1.0               | 41 CEDAR ROAD  |   |
| 6                  | Manitoba Maple | Acer negundo       | 230         | 2.3               | 1815 MONTREAL                  | Fair      | To be removed         | 43                             | Sugar Maple         | Acer saccharum    | 100                | 1.0               | 41 CEDAR ROAD  |   |
| 7                  | White Pine     | Pinus strobus      | 330         | 3.3               | 1815 MONTREAL                  | Good      | To be removed         | 44                             | Sugar Maple         | Acer saccharum    | 100                | 1.0               | 1815 MONTREAL  |   |
| 8                  | Norway Maple   | Acer platanoides   | 210         | 2.1               | 1815 MONTREAL                  | Good      | To be removed         | 45                             | Sugar Maple         | Acer saccharum    | 100                | 1.0               | 41 CEDAR ROAD  |   |
| 9                  | White Cedar    | Thuja occidentalis | 450         | 4.5               | 1815 MONTREAL                  | Good      | To be removed         | 46                             | Sugar Maple         | Acer saccharum    | 100                | 1.0               | JOINTLY OWNED  |   |
| 10                 | Norway Maple   | Acer platanoides   | 20          | 2                 | 1815 MONTREAL                  | Good      | To be removed         | 47                             | Sugar Maple         | Acer saccharum    | 730                | 7.3               | 1815 MONTREAL  |   |
| 11                 | Balsam Fir     | Abies balsamea     | 440         | 4.4               | 1815 MONTREAL                  | Good      | To be removed         | 48                             | Sugar Maple         | Acer saccharum    | 100                | 1.0               | 1815 MONTREAL  |   |
| 12                 | White Spruce   | Picea glauca       | 200         | 2                 | JOINTLY OWNED                  | Good      | To be removed         | 49                             | Sugar Maple         | Acer saccharum    | 140                | 1.4               | 1815 MONTREAL  |   |
| 13                 | White Spruce   | Picea glauca       | 220         | 2.2               | JOINTLY OWNED                  | Good      | To be removed         | 50                             | Sugar Maple         | Acer saccharum    | 150                | 1.5               | 1815 MONTREAL  |   |
| 14                 | White Spruce   | Picea glauca       | 210         | 2.1               | JOINTLY OWNED                  | Good      | To be removed         | 51                             | Sugar Maple         | Acer saccharum    | 150                | 1.5               | 1815 MONTREAL  |   |
| 15                 | White Spruce   | Picea glauca       | 240         | 2.4               | JOINTLY OWNED                  | Dead      | To be removed         | 52                             | Crabapple           | Malus spp.        | 200                | 2.0               | 1815 MONTREAL  |   |
| 16                 | White Spruce   | Picea glauca       | 190         | 1.9               | JOINTLY OWNED                  | Good      | To be removed         | 53                             | Crabapple           | Malus spp.        | 200                | 2.0               | 1815 MONTREAL  |   |
| 17                 | White Spruce   | Picea glauca       | 310         | 3.1               | JOINTLY OWNED                  | Good      | To be removed         | 54                             | Crabapple           | Malus spp.        | 260                | 2.6               | 1815 MONTREAL  |   |
| 18                 | Manitoba Maple | Acer negundo       | 320         | 3.2               | 1815 MONTREAL                  | Good      | To be removed         | 55                             | Manitoba Maple      | Acer negundo      | 3x250-35           | 0 3.5             | 1815 MONTREAL  |   |
| 19                 | White Spruce   | Picea glauca       | 400         | 4.0               | 1815 MONTREAL                  | Good      | To be removed         | 56                             | White Pine          | Pinus strobus     | 550                | 5.5               | 1815 MONTREAL  |   |
| 20                 | White Spruce   | Picea glauca       | 360         | 3.6               | 1815 MONTREAL                  | Good      | To be removed         | 57                             | White Spruce        | Picea glauca      | 560                | 5.6               | 1815 MONTREAL  |   |
| 21                 | White Spruce   | Picea glauca       | 210         | 2.1               | 1815 MONTREAL                  | Good      | To be removed         | 58                             | White Spruce        | Picea glauca      | 600                | 6.0               | 1815 MONTREAL  |   |
| 22                 | White Spruce   | Picea glauca       | 220         | 2.2               | 1815 MONTREAL                  | Good      | To be removed         | 59                             | Scots Pine          | Pinus sylvestris  | 380                | 3.8               | 1815 MONTREAL  |   |
| 23                 | White Spruce   | Picea glauca       | 150         | 1.5               | 1815 MONTREAL                  | Good      | To be removed         | 60                             | Sugar Maple         | Acer saccharum    | 530                | 5.3               | 1815 MONTREAL  |   |
| 24                 | White Spruce   | Picea glauca       | 240         | 2.4               | JOINTLY OWNED                  | Good      | To be removed         | 61                             | Sugar Maple         | Acer saccharum    | 570                | 5.7               | 1815 MONTREAL  |   |
| 25                 | Norway Maple   | Acer platanoides   | 150         | 1.5               | 1815 MONTREAL                  | Good      | To be removed         | 62                             | Sugar Maple         | Acer saccharum    | 100                | 1.0               | 1815 MONTREAL  |   |
| 26                 | Norway Maple   | Acer platanoides   | 110         | 1.1               | 1815 MONTREAL                  | Poor      | To be removed         | 63                             | Sugar Maple         | Acer saccharum    | 100                | 1.0               | 1815 MONTREAL  |   |
| 27                 | Norway Maple   | Acer platanoides   | 210         | 2.1               | 1815 MONTREAL                  | Good      | To be removed         | 64                             | Sugar Maple         | Acer saccharum    | 210                | 2.1               | 1815 MONTREAL  |   |
| 28                 | Manitoba Maple | Acer negundo       | 260         | 2.6               | 1815 MONTREAL                  | Good      | To be removed         | 65                             | Manitoba Maple      | Acer negundo      | 220                | 2.2               | CITY OF OTTAWA |   |
| 29                 | Manitoba Maple | Acer negundo       | 360         | 3.6               | 201 ROTHWELL                   | Good      | To remain             | 66                             | Sugar Maple         | Acer saccharum    | 510                | 5.1               | CITY OF OTTAWA |   |
| 30                 | White Cedar    | Thuja occidentalis | 150         | 1.5               | 162 ROTHWELL                   | Poor      | To remain             | 67                             | White Spruce        | Picea glauca      | 100                | 1.0               | CITY OF OTTAWA |   |
| 31                 | White Cedar    | Thuja occidentalis | 150         | 1.5               | 1815 MONTREAL                  | Poor      | To remain             | 68                             | Manitoba Maple      | Acer negundo      | 150                | 1.5               | 1815 MONTREAL  |   |
| 32                 | American Elm   | Picea glauca       | 2x400       | 400               | 162 ROTHWELL                   | Fair      | To remain             | 69                             | Manitoba Maple      | Acer negundo      | 210                | 2.1               | 1815 MONTREAL  |   |
| 33                 | White Cedar    | Thuja occidentalis | 150         | 1.5               | 1815 MONTREAL                  | Poor      | To remain             | 70                             | Manitoba Maple      | Acer negundo      | 220                | 2.2               | 1815 MONTREAL  |   |
| 34                 | Sugar Maple    | Acer saccharum     | 150         | 1.5               | 162 ROTHWELL                   | Good      | To remain             | 71                             | Norway Spruce       | Picea abies       | 400                | 4.0               | 41 CEDAR ROAD  |   |
| 35                 | Sugar Maple    | Acer saccharum     | 150         | 1.5               | 162 ROTHWELL                   | Good      | To remain             | 72                             | Common Purple Lilac | Syringa vulgaris  | 100-150            | 1.5               | 1815 MONTREAL  |   |
| 36                 | Sugar Maple    | Acer saccharum     | 450         | 4.5               | 162 ROTHWELL                   | Good      | To remain             | 73                             | Manitoba Maple      | Acer negundo      | 200-300            |                   | CITY OF OTTAWA |   |
|                    |                |                    |             |                   |                                |           |                       |                                |                     |                   |                    |                   |                | _ |

## **LEGEND**

EXISTING TREE TO REMAIN

EXISTING TREE TO BE REMOVED'

TREE PROTECTION FENCE

| TANEGE LENDON & ACCOCLATEGUAC |                                |                  |    |    |  |  |  |  |
|-------------------------------|--------------------------------|------------------|----|----|--|--|--|--|
|                               | Issue                          | Date<br>MM/DD/YY | DR | CK |  |  |  |  |
| 1                             | ISSUED FOR SITE PLAN CONTROL   | 05/30/2023       | ML | JL |  |  |  |  |
| 2                             | RE-ISSUED FOR SITE PLAN CONROL | 06/12/2023       | ML | JL |  |  |  |  |
| 3                             | REVISED PER CITY COMMENTS      | 10/10/2023       | ML | JL |  |  |  |  |

PROPOSED DEVELOPMENT 1815 MONTREAL ROAD, OTTAWA ON

TREE CONSERVATION REPORT-PROPOSED DEVELOPMENT AND CONSERVED VEGETATION

AS SHOWN TART DATE

APRIL 2023 ROJECT NO.

23CSV2349

PRAWING NO.

PROJECT NORTH

LOT SIZE ARCH-D