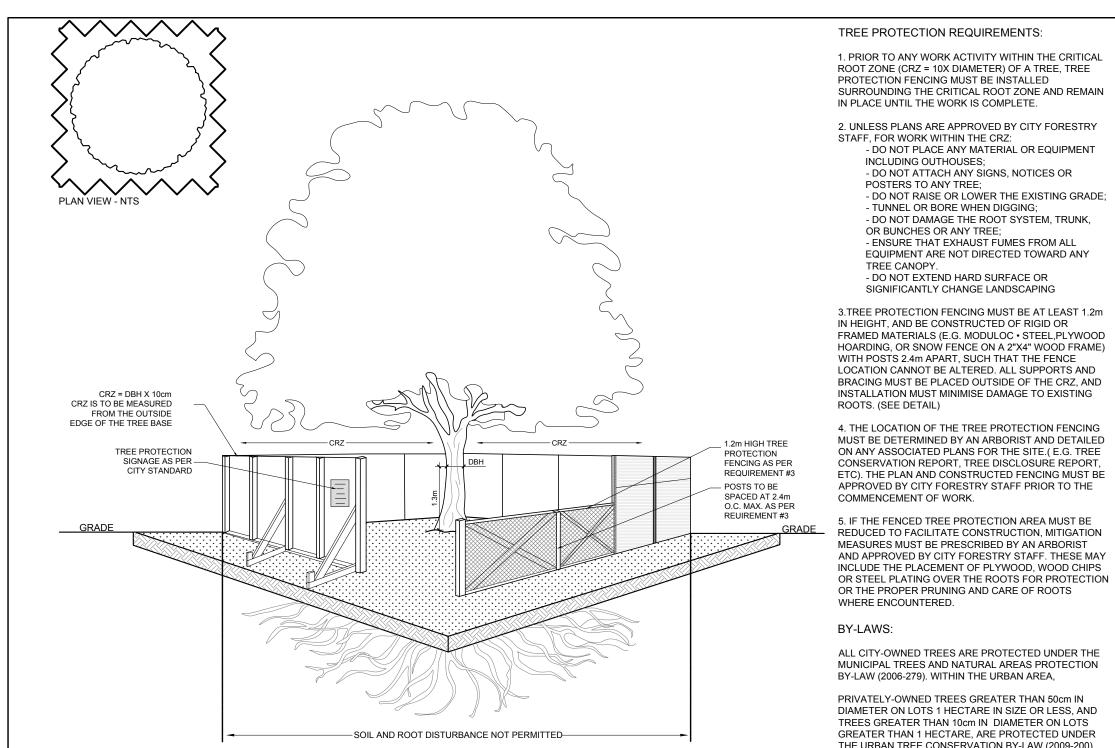

## **LEGEND**

EXISTING TREE TO REMAIN

EXISTING TREE TO BE REMOVED'

TREE PROTECTION FENCE

| TANEGE LENDON & ACCOCLATEGUAC |                                |                  |    |    |  |  |  |  |
|-------------------------------|--------------------------------|------------------|----|----|--|--|--|--|
|                               | Issue                          | Date<br>MM/DD/YY | DR | CK |  |  |  |  |
| 1                             | ISSUED FOR SITE PLAN CONTROL   | 05/30/2023       | ML | JL |  |  |  |  |
| 2                             | RE-ISSUED FOR SITE PLAN CONROL | 06/12/2023       | ML | JL |  |  |  |  |
| 3                             | REVISED PER CITY COMMENTS      | 10/10/2023       | ML | JL |  |  |  |  |

100 1.0 CITY OF OTTAWA Good To remain MUNICIPAL TREES AND NATURAL AREAS PROTECTION BY-LAW (2006-279), WITHIN THE URBAN AREA. 150 1.5 1815 MONTREAL To be removed PRIVATELY-OWNED TREES GREATER THAN 50cm IN 210 2.1 1815 MONTREAL To be removed DIAMETER ON LOTS 1 HECTARE IN SIZE OR LESS, AND 220 2.2 1815 MONTREAL To be removed TREES GREATER THAN 10cm IN DIAMETER ON LOTS GREATER THAN 1 HECTARE, ARE PROTECTED UNDER 400 4.0 41 CEDAR ROAD To be removed THE URBAN TREE CONSERVATION BY-LAW (2009-200). 00-150 1.5 1815 MONTREAL To be removed 00-300 3.0 CITY OF OTTAWA To be removed 2 TREE PROTECTION FENCE 74 Norway Maple Acer platanoides 150 1.5 CITY OF OTTAWA Good 37 White Spruce Picea glauca 100 1.0 1815 MONTREAL Good To remain