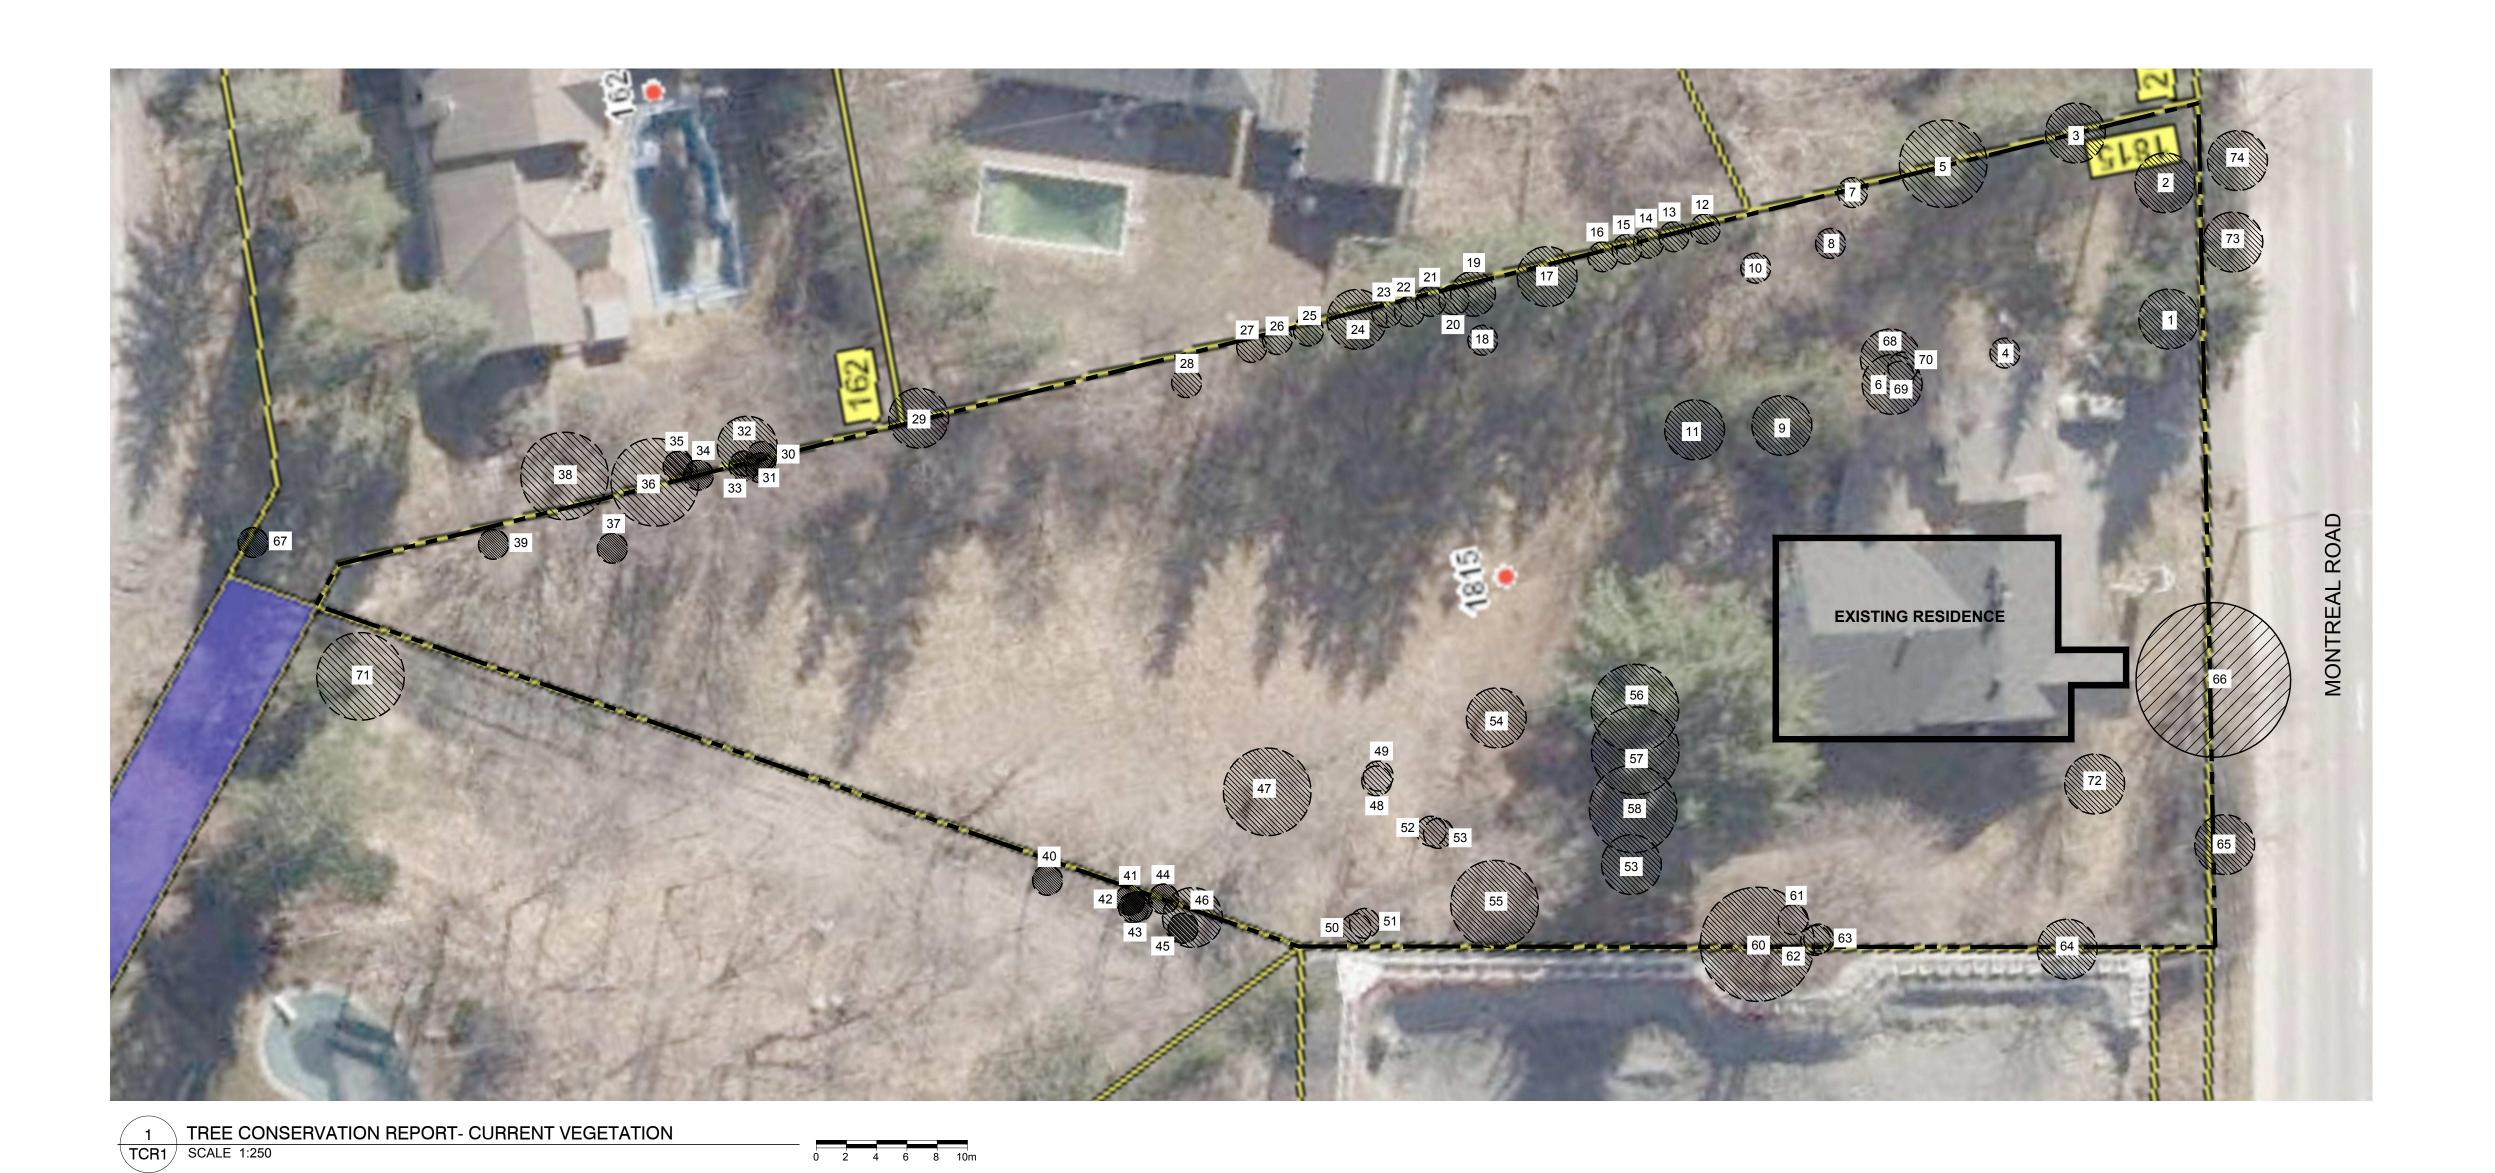

7. The contractor is to identify all existing trees to remain on site with the Landscape Architect prior to construction.

| EXISTING TREE LIST |                |                    |       |            |               |           |               |        | EXISTING TREE LIST (CONTINUED) |                  |          |       |                |       |               |  |
|--------------------|----------------|--------------------|-------|------------|---------------|-----------|---------------|--------|--------------------------------|------------------|----------|-------|----------------|-------|---------------|--|
|                    | COMMON         | BOTANICAL          | DBH   | CRZ        |               |           | Recommended   |        | COMMON                         | BOTANICAL        | DBH      | CRZ   |                |       | Recommended   |  |
| Tree #             | NAME           | NAME               | (mm)  | <u>(m)</u> | Ownership     | Condition | Action        | Tree # | NAME                           | NAME             | (mm)     | (m)   | Ownership      | Cond. | Action        |  |
| 1                  | White Spruce   | Picea glauca       | 460   | 4.6        | 1815 MONTREAL | Good      | To be removed | 38     | White Spruce                   | Picea glauca     | 400      | 4.0   | 162 ROTHWELL   | Good  | To remain     |  |
| 2                  | White Spruce   | Picea glauca       | 380   | 3.8        | 1815 MONTREAL | Good      | To remain     | 39     | White Spruce                   | Picea glauca     | 120      | 1.2   | 1815 MONTREAL  | Good  | To remain     |  |
| 3                  | White Spruce   | Picea glauca       | 510   | 5.1        | 203 ROTHWELL  | Good      | To remain     | 40     | Sugar Maple                    | Acer saccharum   | 25       | 2.5   | 41 CEDAR ROAD  | Good  | To remain     |  |
| 4                  | Manitoba Maple | Acer negundo       | 210   | 2.1        | 1815 MONTREAL | Poor      | To be removed | 41     | Sugar Maple                    | Acer saccharum   | 100      | 1.0   | JOINTLY OWNED  | Good  | To remain     |  |
| 5                  | White Spruce   | Picea glauca       | 660   | 6.6        | 203 ROTHWELL  | Good      | To remain     | 42     | Sugar Maple                    | Acer saccharum   | 100      | 1.0   | 41 CEDAR ROAD  | Good  | To remain     |  |
| 6                  | Manitoba Maple | Acer negundo       | 230   | 2.3        | 1815 MONTREAL | Fair      | To be removed | 43     | Sugar Maple                    | Acer saccharum   | 100      | 1.0   | 41 CEDAR ROAD  | Good  | To remain     |  |
| 7                  | White Pine     | Pinus strobus      | 330   | 3.3        | 1815 MONTREAL | Good      | To be removed | 44     | Sugar Maple                    | Acer saccharum   | 100      | 1.0   | 1815 MONTREAL  | Good  | To be removed |  |
| 8                  | Norway Maple   | Acer platanoides   | 210   | 2.1        | 1815 MONTREAL | Good      | To be removed | 45     | Sugar Maple                    | Acer saccharum   | 100      | 1.0   | 41 CEDAR ROAD  | Poor  | To remain     |  |
| 9                  | White Cedar    | Thuja occidentalis | 450   | 4.5        | 1815 MONTREAL | Good      | To be removed | 46     | Sugar Maple                    | Acer saccharum   | 220      | 2.2   | JOINTLY OWNED  | Good  | To remain     |  |
| 10                 | Norway Maple   | Acer platanoides   | 20    | 2          | 1815 MONTREAL | Good      | To be removed | 47     | Sugar Maple                    | Acer saccharum   | 730      | 7.3   | 1815 MONTREAL  | Good  | To be removed |  |
| 11                 | Balsam Fir     | Abies balsamea     | 440   | 4.4        | 1815 MONTREAL | Good      | To be removed | 48     | Sugar Maple                    | Acer saccharum   | 100      | 1.0   | 1815 MONTREAL  | Good  | To be removed |  |
| 12                 | White Spruce   | Picea glauca       | 200   | 2          | JOINTLY OWNED | Good      | To remain     | 49     | Sugar Maple                    | Acer saccharum   | 140      | 1.4   | 1815 MONTREAL  | Good  | To be removed |  |
| 13                 | White Spruce   | Picea glauca       | 220   | 2.2        | JOINTLY OWNED | Good      | To remain     | 50     | Sugar Maple                    | Acer saccharum   | 150      | 1.5   | 1815 MONTREAL  | Good  | To be removed |  |
| 14                 | White Spruce   | Picea glauca       | 210   | 2.1        | JOINTLY OWNED | Good      | To remain     | 51     | Sugar Maple                    | Acer saccharum   | 150      | 1.5   | 1815 MONTREAL  | Good  | To be removed |  |
| 15                 | White Spruce   | Picea glauca       | 240   | 2.4        | JOINTLY OWNED | Dead      | To remain     | 52     | Crabapple                      | Malus spp.       | 200      | 2.0   | 1815 MONTREAL  | Good  | To be removed |  |
| 16                 | White Spruce   | Picea glauca       | 190   | 1.9        | JOINTLY OWNED | Good      | To remain     | 53     | Crabapple                      | Malus spp.       | 200      | 2.0   | 1815 MONTREAL  | Good  | To be removed |  |
| 17                 | White Spruce   | Picea glauca       | 310   | 3.1        | 1815 MONTREAL | Good      | To be removed | 54     | Crabapple                      | Malus spp.       | 260      | 2.6   | 1815 MONTREAL  | Good  | To be removed |  |
| 18                 | Manitoba Maple | Acer negundo       | 320   | 3.2        | 1815 MONTREAL | Good      | To be removed | 55     | Manitoba Maple                 | Acer negundo     | 3x250-35 | 0 3.5 | 1815 MONTREAL  | Good  | To be removed |  |
| 19                 | White Spruce   | Picea glauca       | 400   | 4.0        | 1815 MONTREAL | Good      | To be removed | 56     | White Pine                     | Pinus strobus    | 550      | 5.5   | 1815 MONTREAL  | Good  | To be removed |  |
| 20                 | White Spruce   | Picea glauca       | 360   | 3.6        | 1815 MONTREAL | Good      | To be removed | 57     | White Spruce                   | Picea glauca     | 560      | 5.6   | 1815 MONTREAL  | Good  | To be removed |  |
| 21                 | White Spruce   | Picea glauca       | 210   | 2.1        | 1815 MONTREAL | Good      | To be removed | 58     | White Spruce                   | Picea glauca     | 600      | 6.0   | 1815 MONTREAL  | Good  | To be removed |  |
| 22                 | White Spruce   | Picea glauca       | 220   | 2.2        | 1815 MONTREAL | Good      | To be removed | 59     | Scots Pine                     | Pinus sylvestris | 380      | 3.8   | 1815 MONTREAL  | Good  | To be removed |  |
| 23                 | White Spruce   | Picea glauca       | 150   | 1.5        | 1815 MONTREAL | Good      | To be removed | 60     | Sugar Maple                    | Acer saccharum   | 530      | 5.3   | 1815 MONTREAL  | Good  | To be removed |  |
| 24                 | White Spruce   | Picea glauca       | 240   | 2.4        | JOINTLY OWNED | Good      | To remain     | 61     | Sugar Maple                    | Acer saccharum   | 570      | 5.7   | 1815 MONTREAL  | Good  | To be removed |  |
| 25                 | Norway Maple   | Acer platanoides   | 150   | 1.5        | 1815 MONTREAL | Good      | To be removed | 62     | Sugar Maple                    | Acer saccharum   | 100      | 1.0   | 1815 MONTREAL  | Good  | To be removed |  |
| 26                 | Norway Maple   | Acer platanoides   | 110   | 1.1        | 1815 MONTREAL | Poor      | To be removed | 63     | Sugar Maple                    | Acer saccharum   | 100      | 1.0   | 1815 MONTREAL  | Good  | To be removed |  |
| 27                 | Norway Maple   | Acer platanoides   | 210   | 2.1        | 1815 MONTREAL | Good      | To be removed | 64     | Sugar Maple                    | Acer saccharum   | 210      | 2.1   | 1815 MONTREAL  | Good  | To be removed |  |
| 28                 | Manitoba Maple | Acer negundo       | 260   | 2.6        | 1815 MONTREAL | Good      | To be removed | 65     | Manitoba Maple                 | Acer negundo     | 220      | 2.2   | CITY OF OTTAWA | Poor  | To remain     |  |
| 29                 | Manitoba Maple | Acer negundo       | 360   | 3.6        | 201 ROTHWELL  | Good      | To remain     | 66     | Sugar Maple                    | Acer saccharum   | 510      | 5.1   | CITY OF OTTAWA | Fair  | To be removed |  |
| 30                 | White Cedar    | Thuja occidentalis | 150   | 1.5        | 162 ROTHWELL  | Poor      | To remain     | 67     | White Spruce                   | Picea glauca     | 100      | 1.0   | CITY OF OTTAWA | Good  | To remain     |  |
| 31                 | White Cedar    | Thuja occidentalis | 150   | 1.5        | 1815 MONTREAL | Poor      | To remain     | 68     | Manitoba Maple                 | Acer negundo     | 150      | 1.5   | 1815 MONTREAL  | Good  | To be removed |  |
| 32                 | American Elm   | Picea glauca       | 2x400 | 400        | 162 ROTHWELL  | Fair      | To remain     | 69     | Manitoba Maple                 | Acer negundo     | 210      | 2.1   | 1815 MONTREAL  | Poor  | To be removed |  |
| 33                 | White Cedar    | Thuja occidentalis | 150   | 1.5        | 1815 MONTREAL | Poor      | To remain     | 70     | Manitoba Maple                 | Acer negundo     | 220      | 2.2   | 1815 MONTREAL  | Good  | To be removed |  |
| 34                 | Sugar Maple    | Acer saccharum     | 150   | 1.5        | 162 ROTHWELL  | Good      | To remain     | 71     | Norway Spruce                  | Picea abies      | 400      | 4.0   | 41 CEDAR ROAD  | Good  | To remain     |  |
| 35                 | Sugar Maple    | Acer saccharum     | 150   | 1.5        | 162 ROTHWELL  | Good      | To remain     | 72     | Common Purple Lilac            | Syringa vulgaris | 100-150  | 1.5   | 1815 MONTREAL  | Good  | To be removed |  |
| 36                 | Sugar Maple    | Acer saccharum     | 450   | 4.5        | 162 ROTHWELL  | Good      | To remain     | 73     | Manitoba Maple                 | Acer negundo     | 200-300  | 3.0   | CITY OF OTTAWA | Good  | To be removed |  |
| 37                 | White Spruce   | Picea glauca       | 100   | 1.0        | 1815 MONTREAL | Good      | To remain     | 74     | Norway Maple                   | Acer platanoides | 150      | 1.5   | CITY OF OTTAWA | Good  | To be removed |  |

JAMES B. LENNOX & ASSOCIATES INC.

LANDSCAPE ARCHITECTS

3332 CARLING AVE. OTTAWA, ONTARIO K2H 5A8

Tel. (613) 722-5168 Fax. 1(866) 343-3942

PROJECT

PROPOSED DEVELOPMENT
1815 MONTREAL ROAD, OTTAWA ON

DRAWING

TREE CONSERVATION REPORT -CURRENT VEGETATION