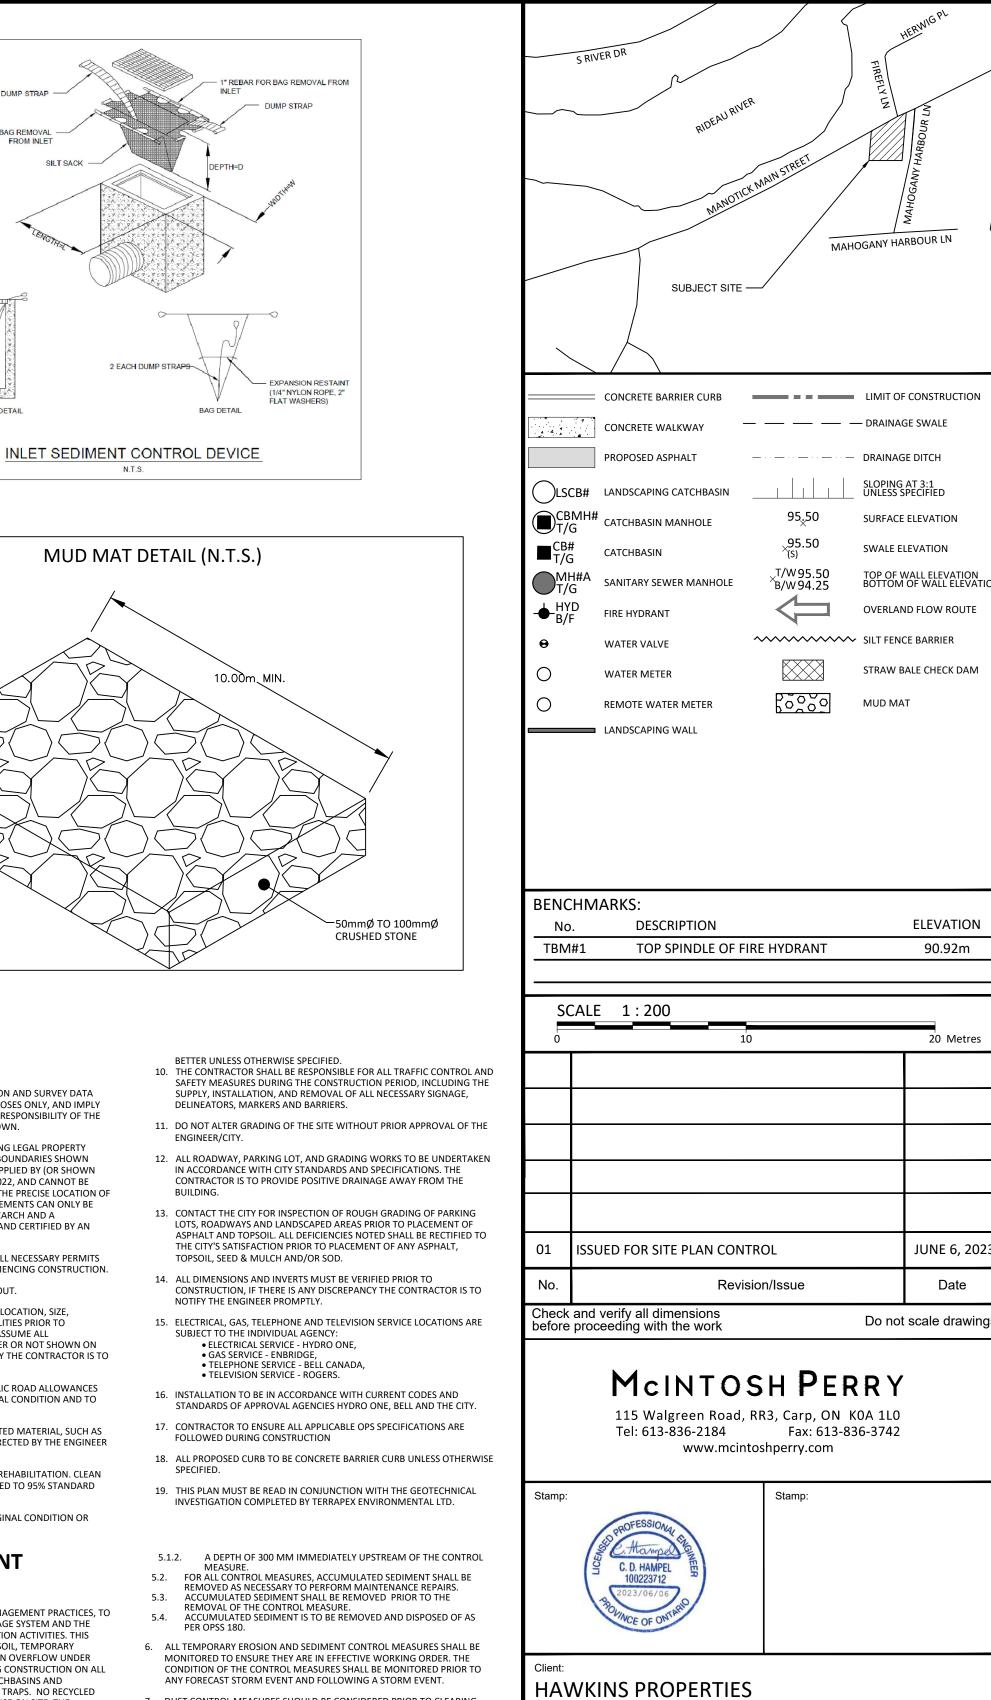

ELEVATION

90.92m

20 Metres

JUNE 6, 2023

Date

ONTARIO

- 7. DUST CONTROL MEASURES SHOULD BE CONSIDERED PRIOR TO CLEARING AND GRADING. THE USE OF WATER, CALCIUM CHLORIDE FLAKES/SOLUTION OR MAGNESIUM CHLORIDE FLAKES/SOLUTION SHALL BE USED AS DUST SUPPRESSANTS AS PER OPSS 506. THIS IS TO LIMIT WIND EROSION OF SOILS WHICH MAY TRANSPORT SEDIMENTS OFFSITE, WHERE THEY MAY BE WASHED INTO THE RECEIVING WATER BY THE NEXT RAINSTORM
- 8. ALL 'GREEN AREAS' TO BE TREATED WITH 150mm TOPSOIL AND SOD AS SOON AS FEASIBLE, AS PER OPSS 570.
- 9. ALL DISTURBED AREAS TO BE RESTORED TO ORIGINAL CONDITION OR BETTER UNLESS OTHERWISE SPECIFIED.
- 10. STOCKPILED MATERIAL IS TO BE STORED AWAY FROM POTENTIAL RECEIVERS (E.G. STORM CATCHBASINS, MANHOLES), AND BE SURROUNDED BY EROSION CONTROL MEASURES WHERE MATERIAL IS LEFT IN PLACE IN EXCESS OF 14 DAYS.
- 11. IF REQUIRED, DEWATERING/SETTLING BASINS SHALL BE CONSTRUCTED AS PER OPSD 219.240 AND LOCATED ON FLAT GRADE UPSTREAM OF OTHER EXISTING MITIGATION MEASURES. WATERCOURSES SHALL NOT BE DIVERTED. OR BLOCKED. AND TEMPORARY WATERCOURSES CROSSINGS SHALL NOT BE CONSTRUCTED OR UTILIZED, UNLESS OTHERWISE SPECIFIED IN THE CONTRACT. IF CLOSURE OF ANY PERMANENT WATER PASSAGE IS NECESSARY. THE CONTRACTOR SHALL RELEASE ANY STRANDED FISH TO THE OPEN PORTION OF THE WATERCOURSE WITHOUT HARM.
- 12. ALL EROSION AND SEDIMENT CONTROL MEASURES SHALL CONFORM TO OPSS 577 13. WHERE DEWATERING IS REQUIRED, THE DISCHARGED WATER SHALL BE
- CONTROLLED IN ACCORDANCE WITH OPSS 518.
- 14. ALL SETTLING/FILTRATION BASINS SHALL BE EQUIPPED WITH TERRAFIX 270R GEOTEXTILE (OR APPROVED EQUIVALENT) AND SHALL BE CLEANED AND REPLACED AS REQUIRED.
- Project Number: Scale: 1:200 CCO-22-2383 Drawn by: M.D. Checked By: Drawing Number: C.M. C100 Designed By: M.D.

OTTAWA, ONTARIO, K2M 1H4

SILT SACK

2 EACH DUMP STRA

N.T.S.

BUILDING.

SPECIFIED