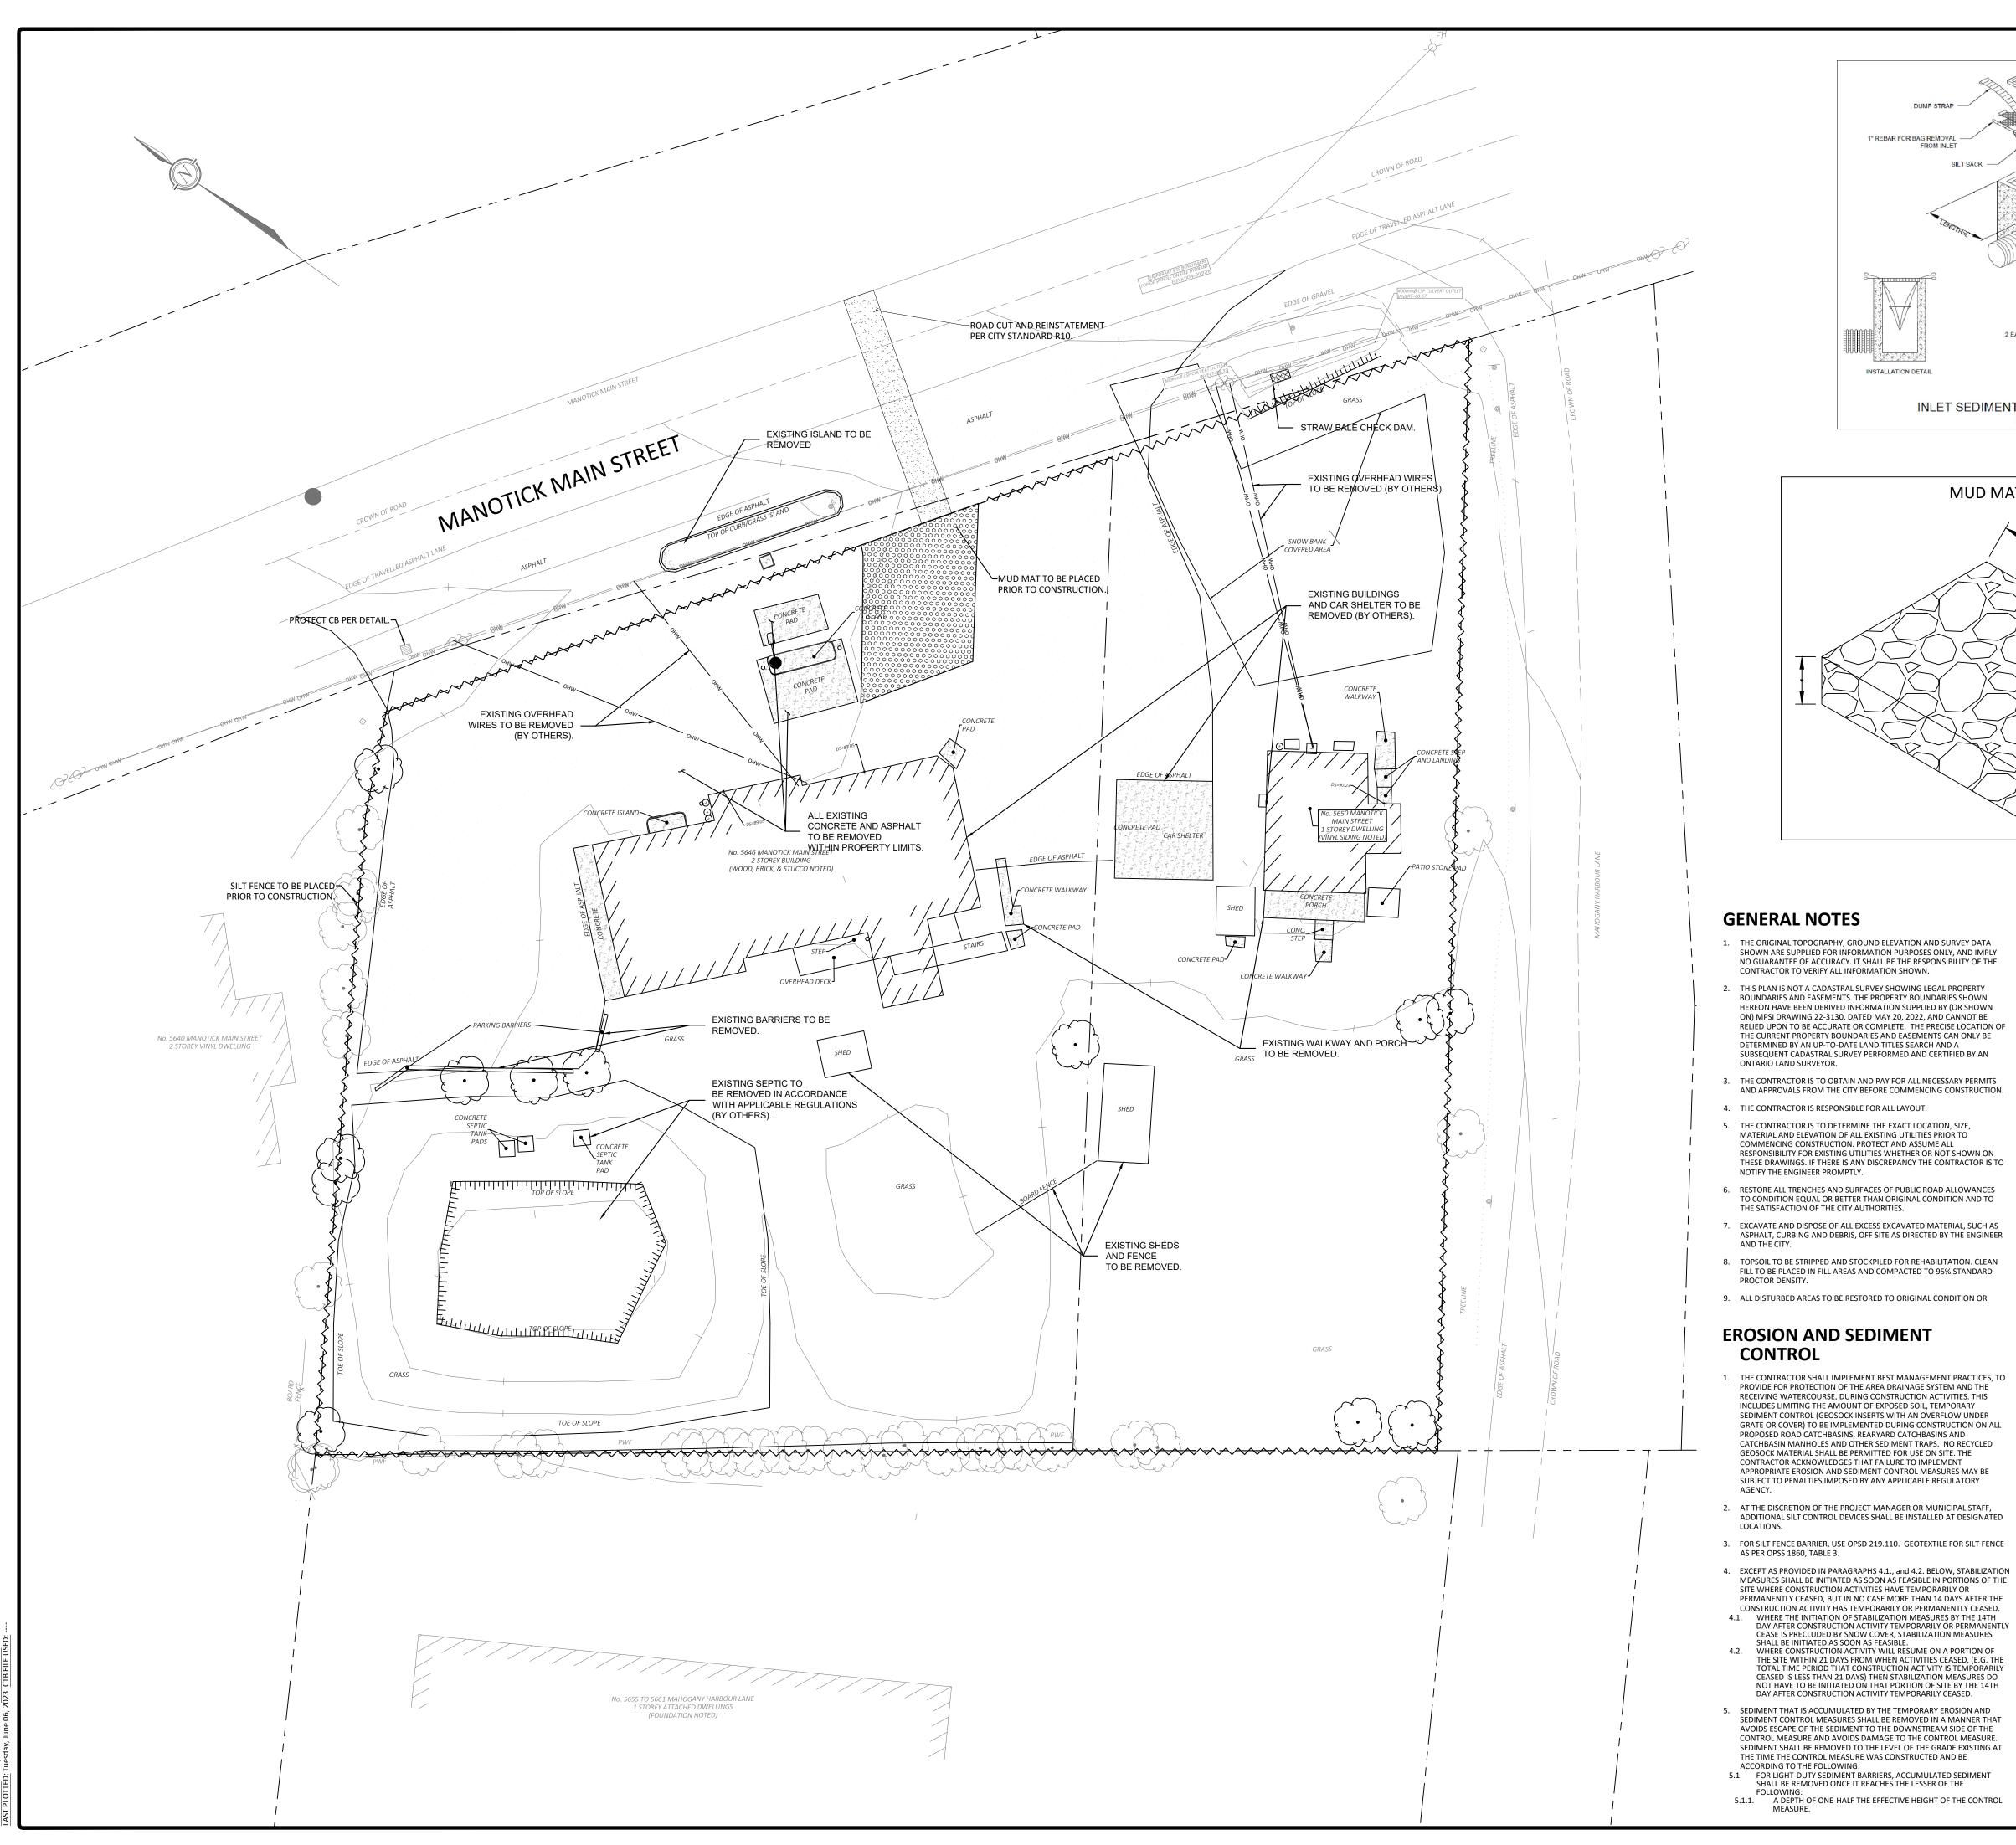

5646 - 5650 MANOTICK MAIN STREET

MANOTICK MAIN STREET

**REMOVALS, EROSION & SEDIMENT** 

650a EAGLESON ROAD,

Proiect:

OTTAWA

Drawing Title:

CONTROL PLAN