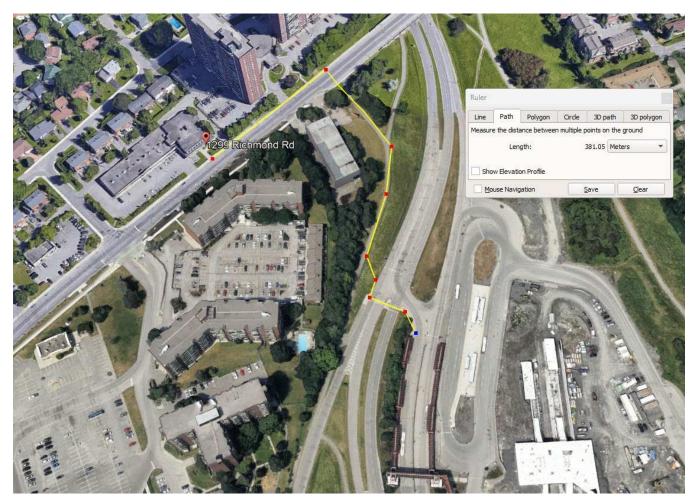

## 1299 Richmond Road

Provided below, is an aerial image which identifies the subject property, Lincoln Fields Station, the walking path, and distance between the two locations. As identified in the image, the distance between the two locations is approximately 381 metres, when measuring using Google Earth. The path of travel includes existing sidewalks and multi-use pathways and does not include cutting across private properties to reduce the distance of travel.

Figure 1: Aerial image of the subject property and Lincoln Fields Station, as well as the measured distance (walking) between the two sites.

Sincerely,

Tyler Yakichuk, RPP MCIP Planner