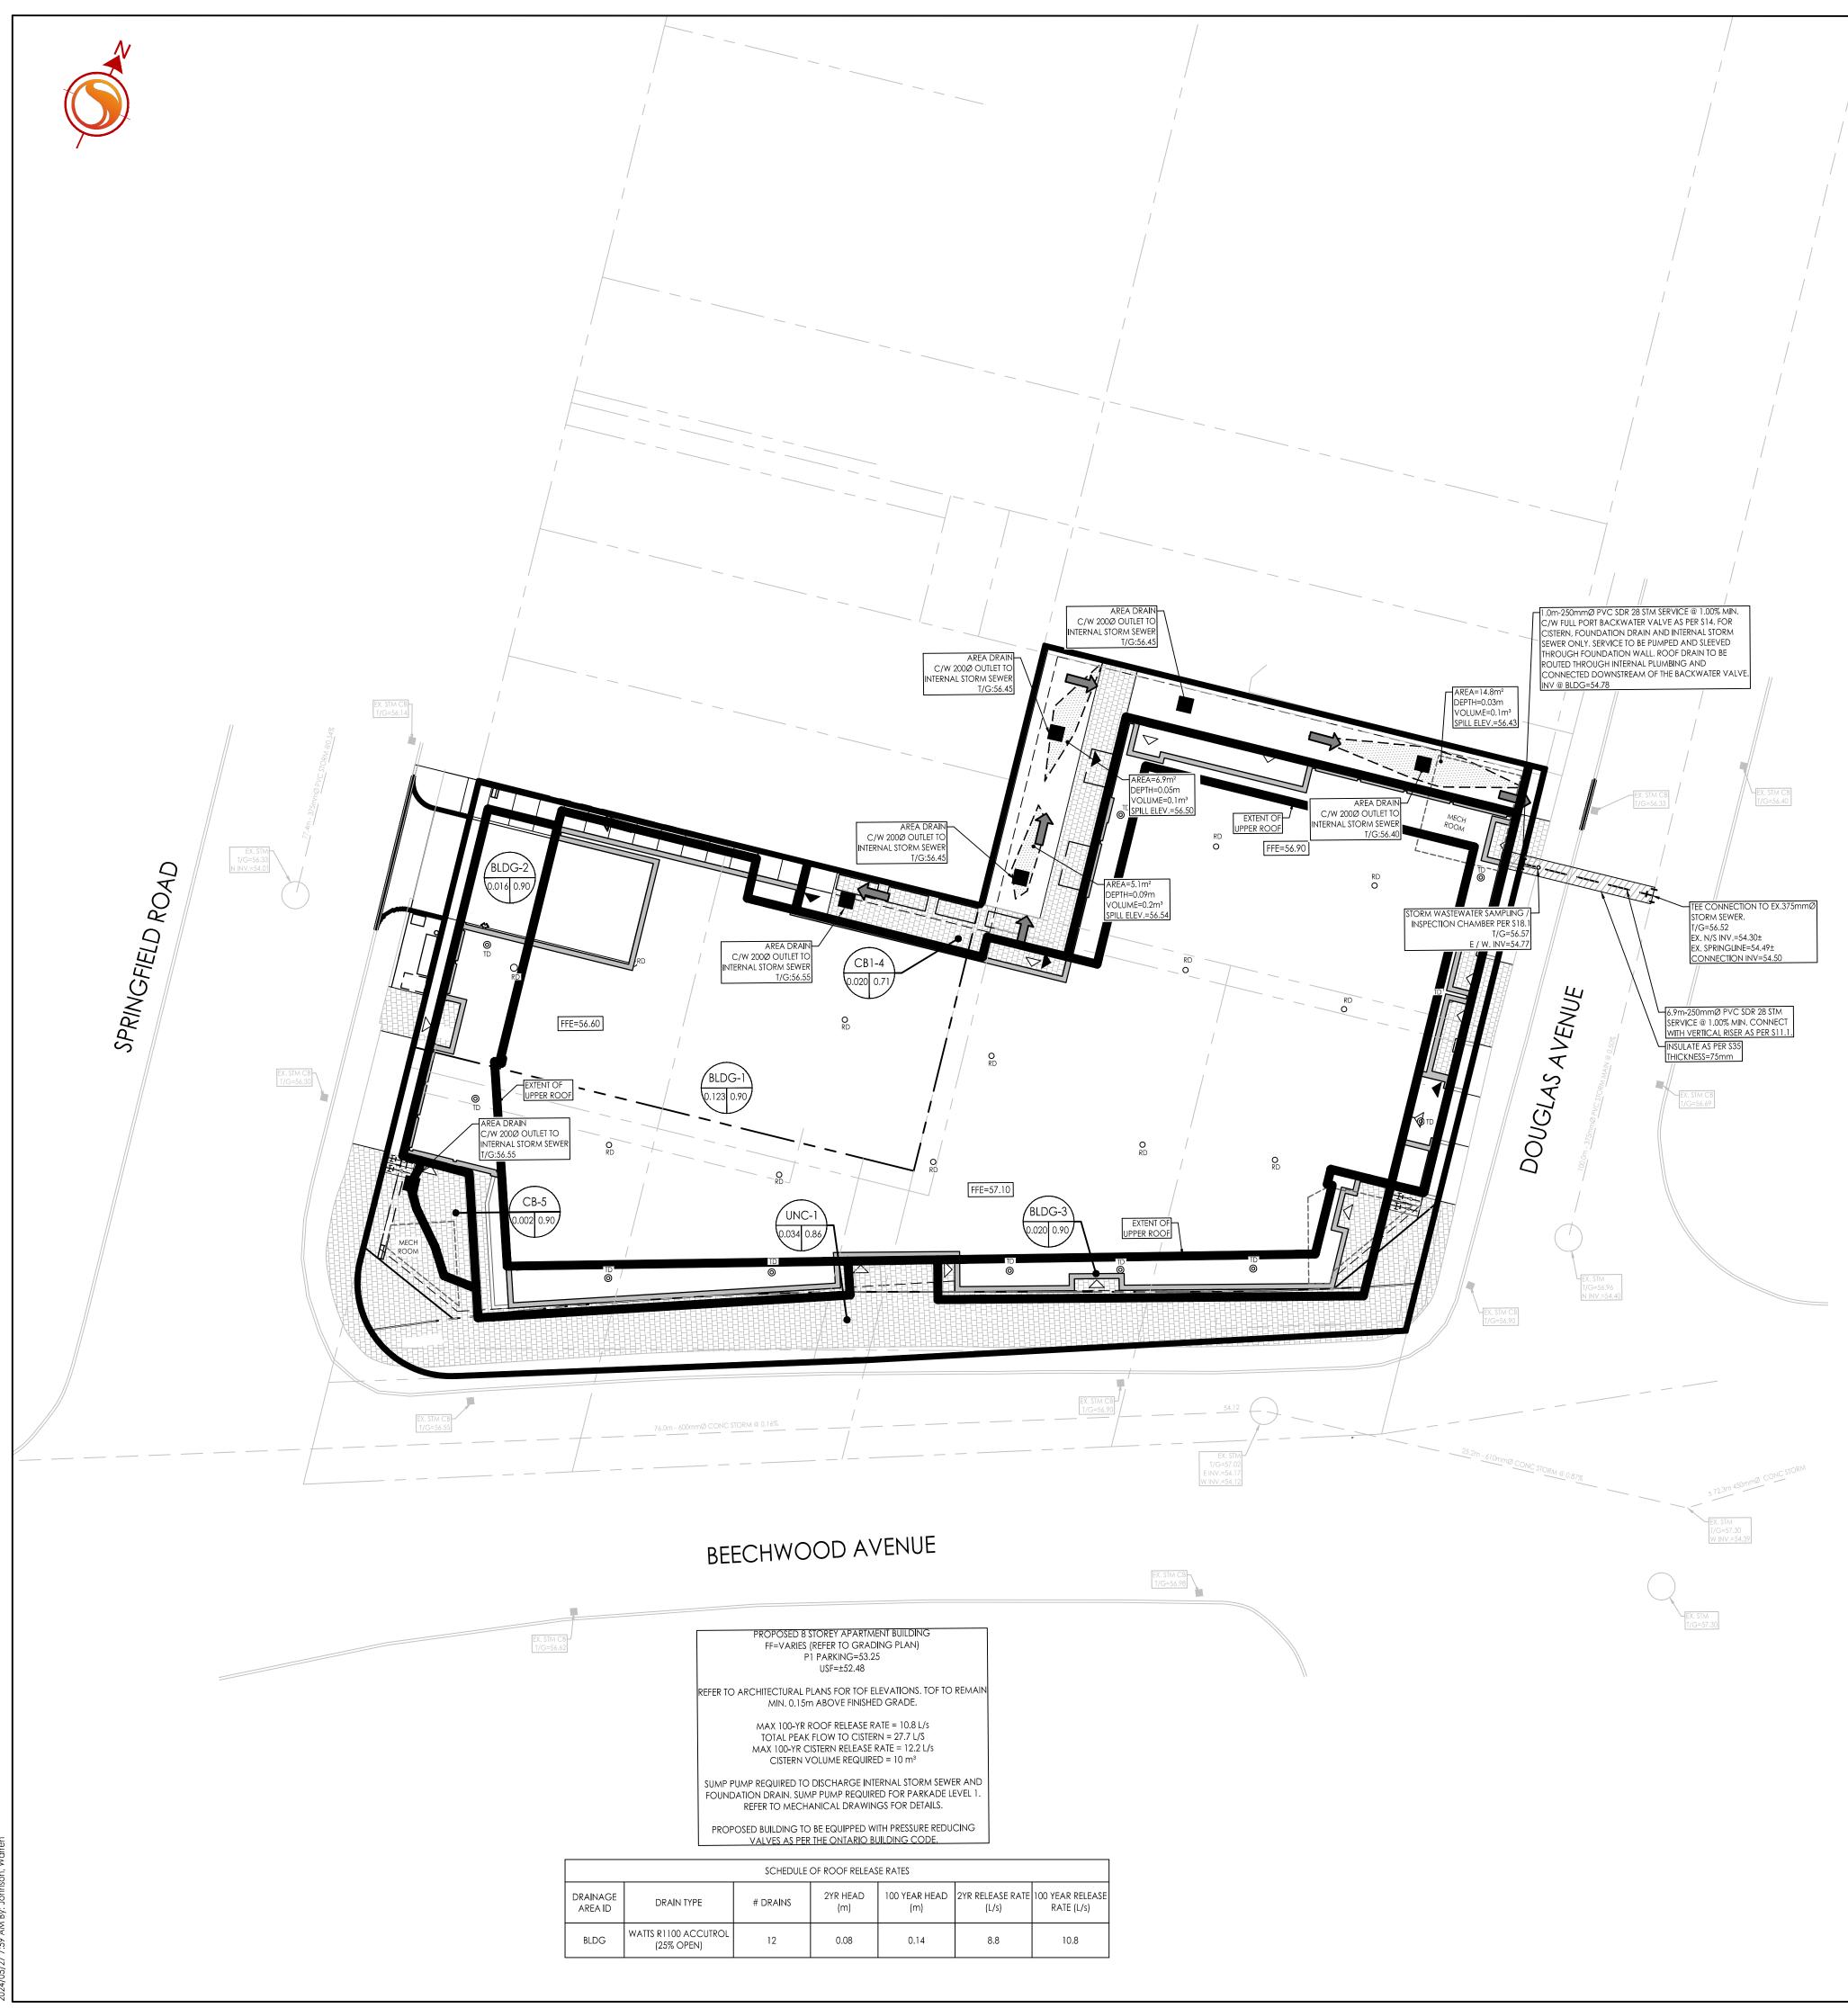

Legend

REQUIRED CISTERN VOLUME 10m<sup>3</sup>

Notes

- AREA ID RUNOFF COEFFICIENT

STORM DRAINAGE AREA ha.

STORM DRAINAGE BOUNDARY

PROPOSED STORM SEWER PROPOSED CATCHBASIN

EXISTING CATCHBASIN

EXISTING STORM SEWER

APPROXIMATE LOCATION OF PROPOSED ROOF DRAIN. REFER TO ARCHITECTURAL PLANS FOR DETAILS. APPROXIMATE LOCATION OF PROPOSED TERRACE

DRAIN. REFER TO ARCHITECTURAL PLANS FOR DETAILS.

MAX EMERGENCY PONDING LIMITS