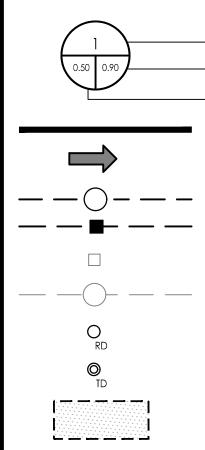

Legend

REQUIRED CISTERN VOLUME 10m<sup>3</sup>

Notes

- AREA ID RUNOFF COEFFICIENT

STORM DRAINAGE AREA ha.

STORM DRAINAGE BOUNDARY

PROPOSED STORM SEWER PROPOSED CATCHBASIN

EXISTING CATCHBASIN

EXISTING STORM SEWER

APPROXIMATE LOCATION OF PROPOSED ROOF DRAIN. REFER TO ARCHITECTURAL PLANS FOR DETAILS. APPROXIMATE LOCATION OF PROPOSED TERRACE

DRAIN. REFER TO ARCHITECTURAL PLANS FOR DETAILS.

MAX EMERGENCY PONDING LIMITS