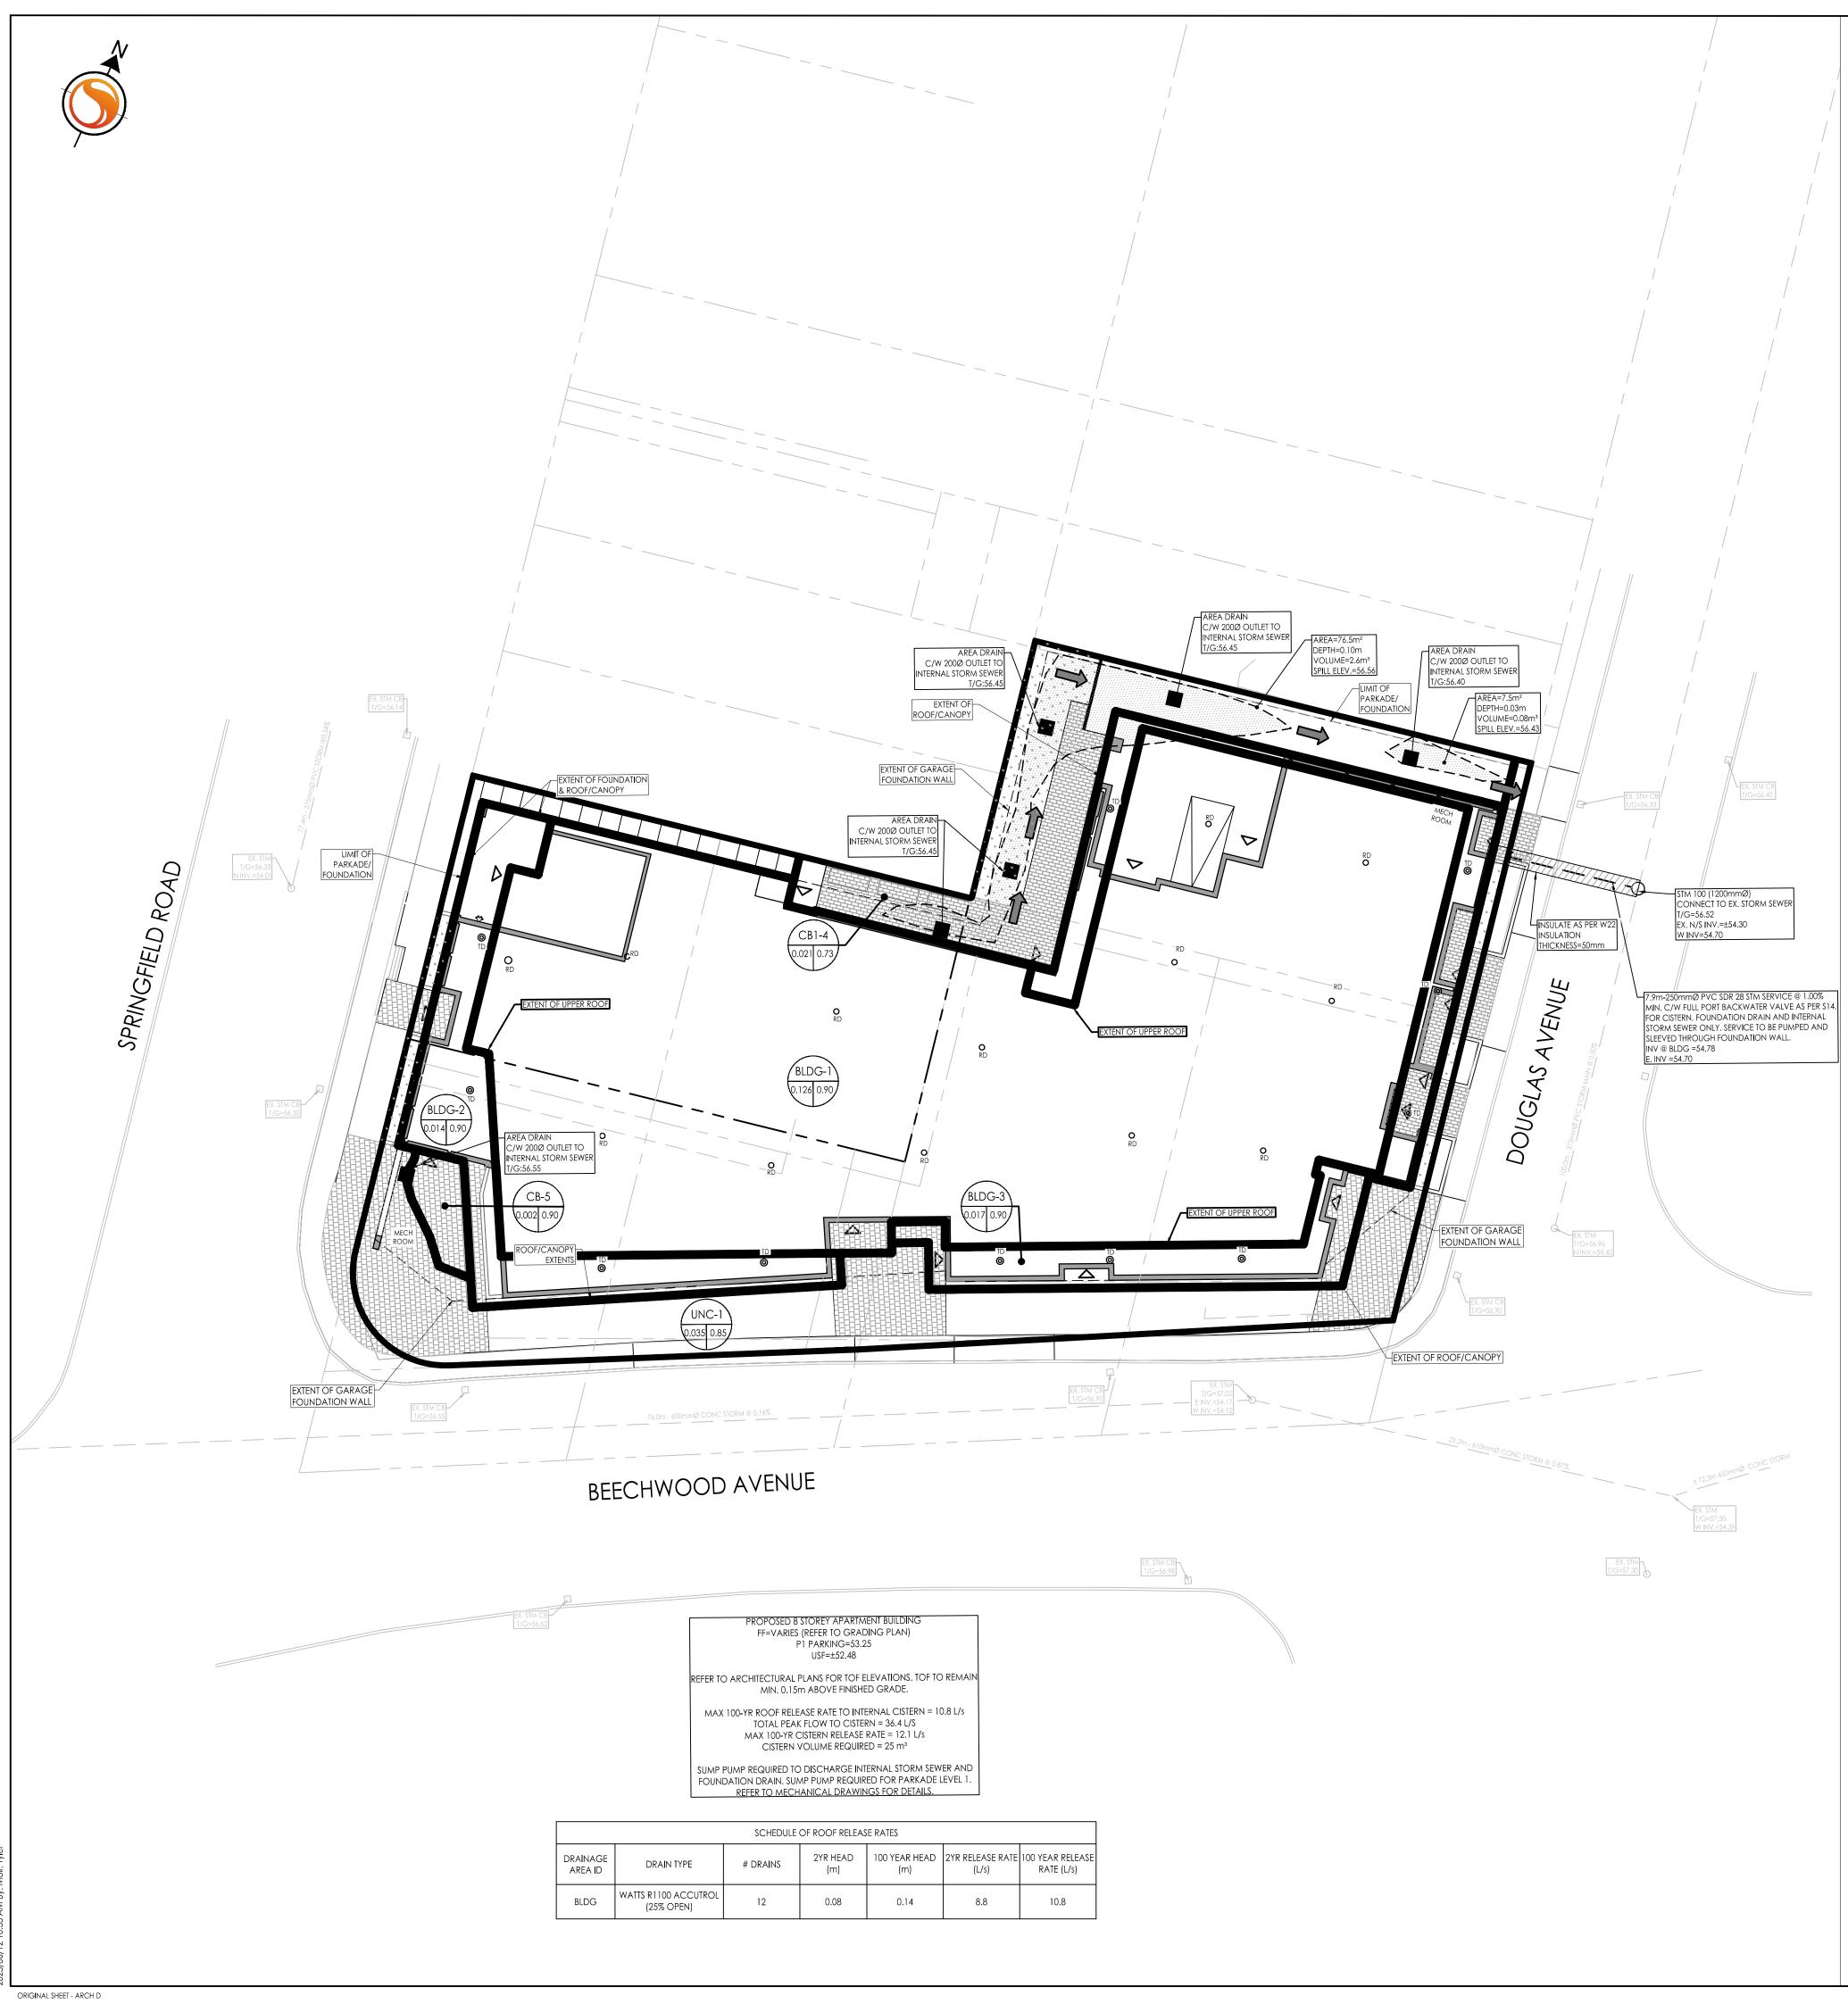

Legend

REQUIRED CISTERN VOLUME 253

Notes

- RUNOFF COEFFICIENT \_\_\_\_\_\_ STORM DRAINAGE AREA ha.

> STORM DRAINAGE BOUNDARY DIRECTION OF OVERLAND FLOW

PROPOSED STORM SEWER PROPOSED CATCHBASIN

EXISTING CATCHBASIN

EXISTING STORM SEWER

APPROXIMATE LOCATION OF PROPOSED ROOF DRAIN. REFER TO ARCHITECTURAL PLANS FOR DETAILS. APPROXIMATE LOCATION OF PROPOSED TERRACE

DRAIN. REFER TO ARCHITECTURAL PLANS FOR DETAILS.

MAX EMERGENCY PONDING LIMITS

Permit-Seal

Client/Project Project1 Studio

Title

47 BEECHWOOD AVENUE

OTTAWA, ONTARIO, CANADA

STORM DRAINAGE PLAN

| Project No. | Scale <sub>0 2</sub> | 610n     |
|-------------|----------------------|----------|
| 1604001786  | 1:200                |          |
| Drawing No. | Sheet                | Revision |
| SD-1        | 5 of 6               | 1        |