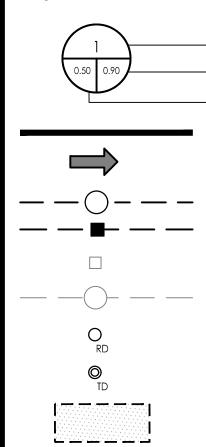

Legend

REQUIRED CISTERN VOLUME 253

Notes

- RUNOFF COEFFICIENT \_\_\_\_\_\_ STORM DRAINAGE AREA ha.

> STORM DRAINAGE BOUNDARY DIRECTION OF OVERLAND FLOW

PROPOSED STORM SEWER PROPOSED CATCHBASIN

EXISTING CATCHBASIN

EXISTING STORM SEWER

APPROXIMATE LOCATION OF PROPOSED ROOF DRAIN. REFER TO ARCHITECTURAL PLANS FOR DETAILS. APPROXIMATE LOCATION OF PROPOSED TERRACE

DRAIN. REFER TO ARCHITECTURAL PLANS FOR DETAILS.

MAX EMERGENCY PONDING LIMITS