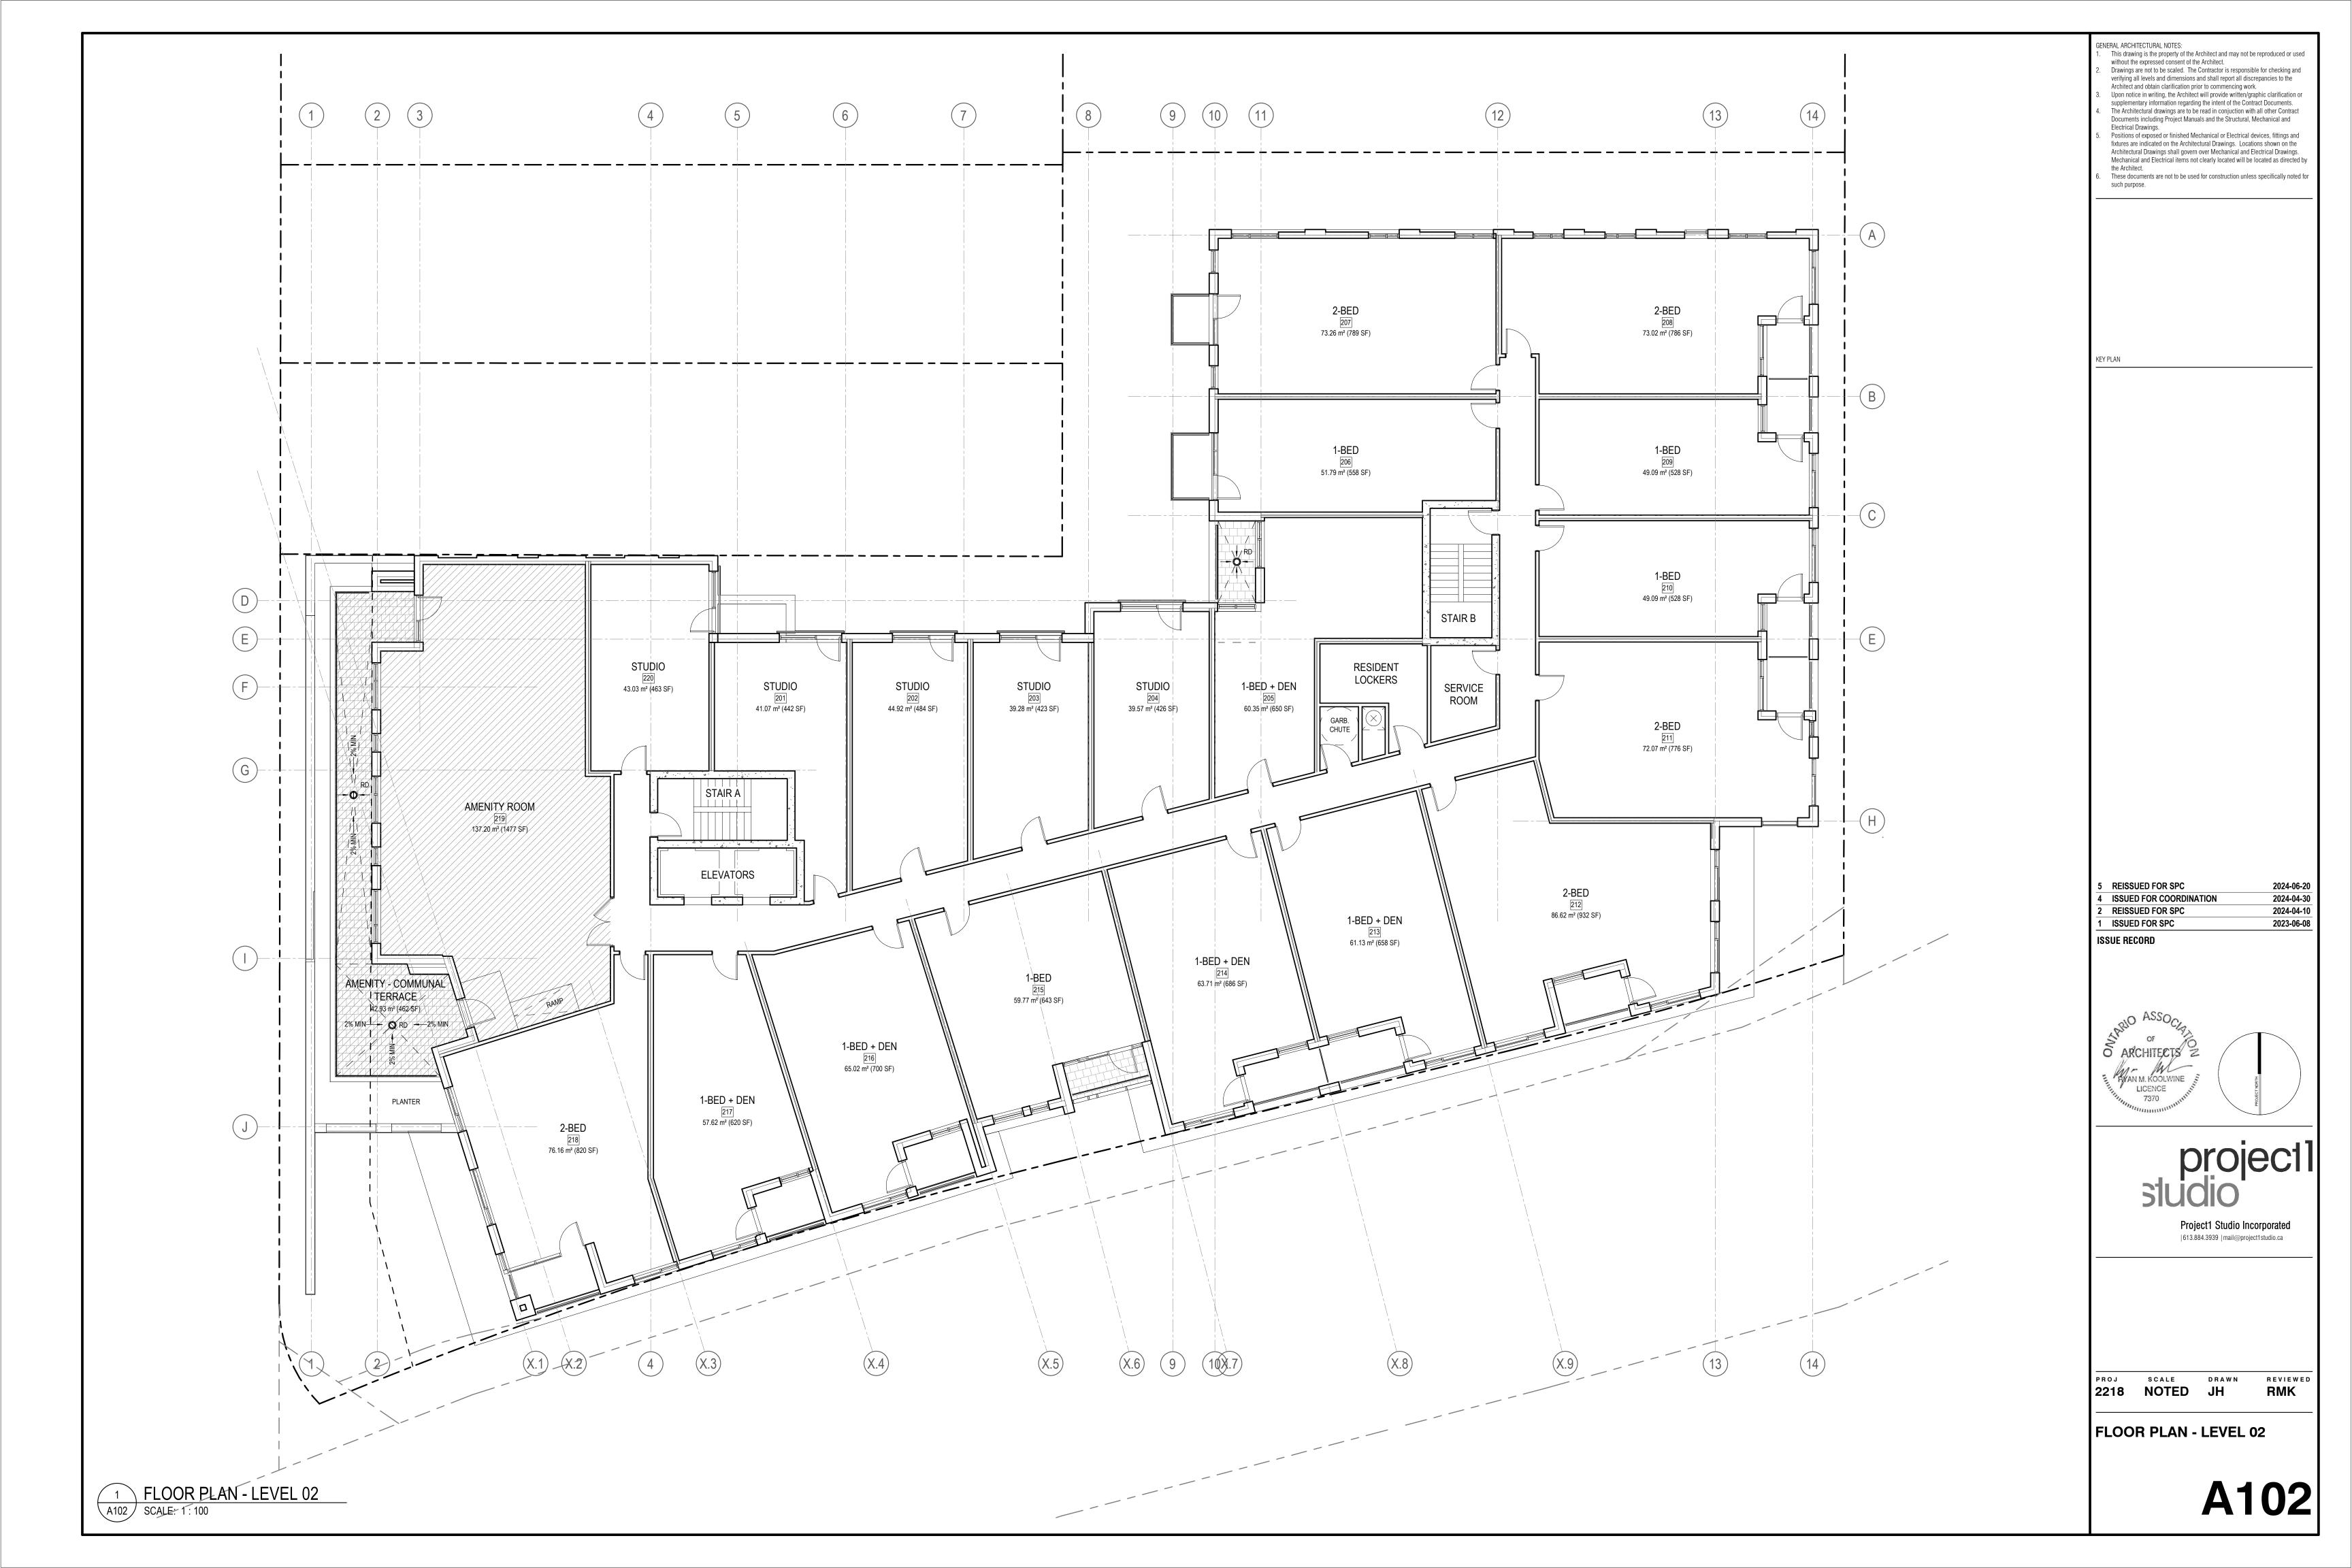

|  |

























| (I) (AL-2)        | $\rightarrow$ (BR-1> (H) (G | ) $(AL-1)$ $(F)$ $($ | E) (D) (C | (B)                            |                               |
|-------------------|-----------------------------|----------------------|-----------|--------------------------------|-------------------------------|
|                   |                             |                      |           | ANGULAR PLANE<br>AS PRESCRIBED | AL-1<br>AL-1<br>AL-1<br>AS PR |
|                   |                             |                      |           |                                |                               |
|                   |                             |                      |           |                                |                               |
|                   |