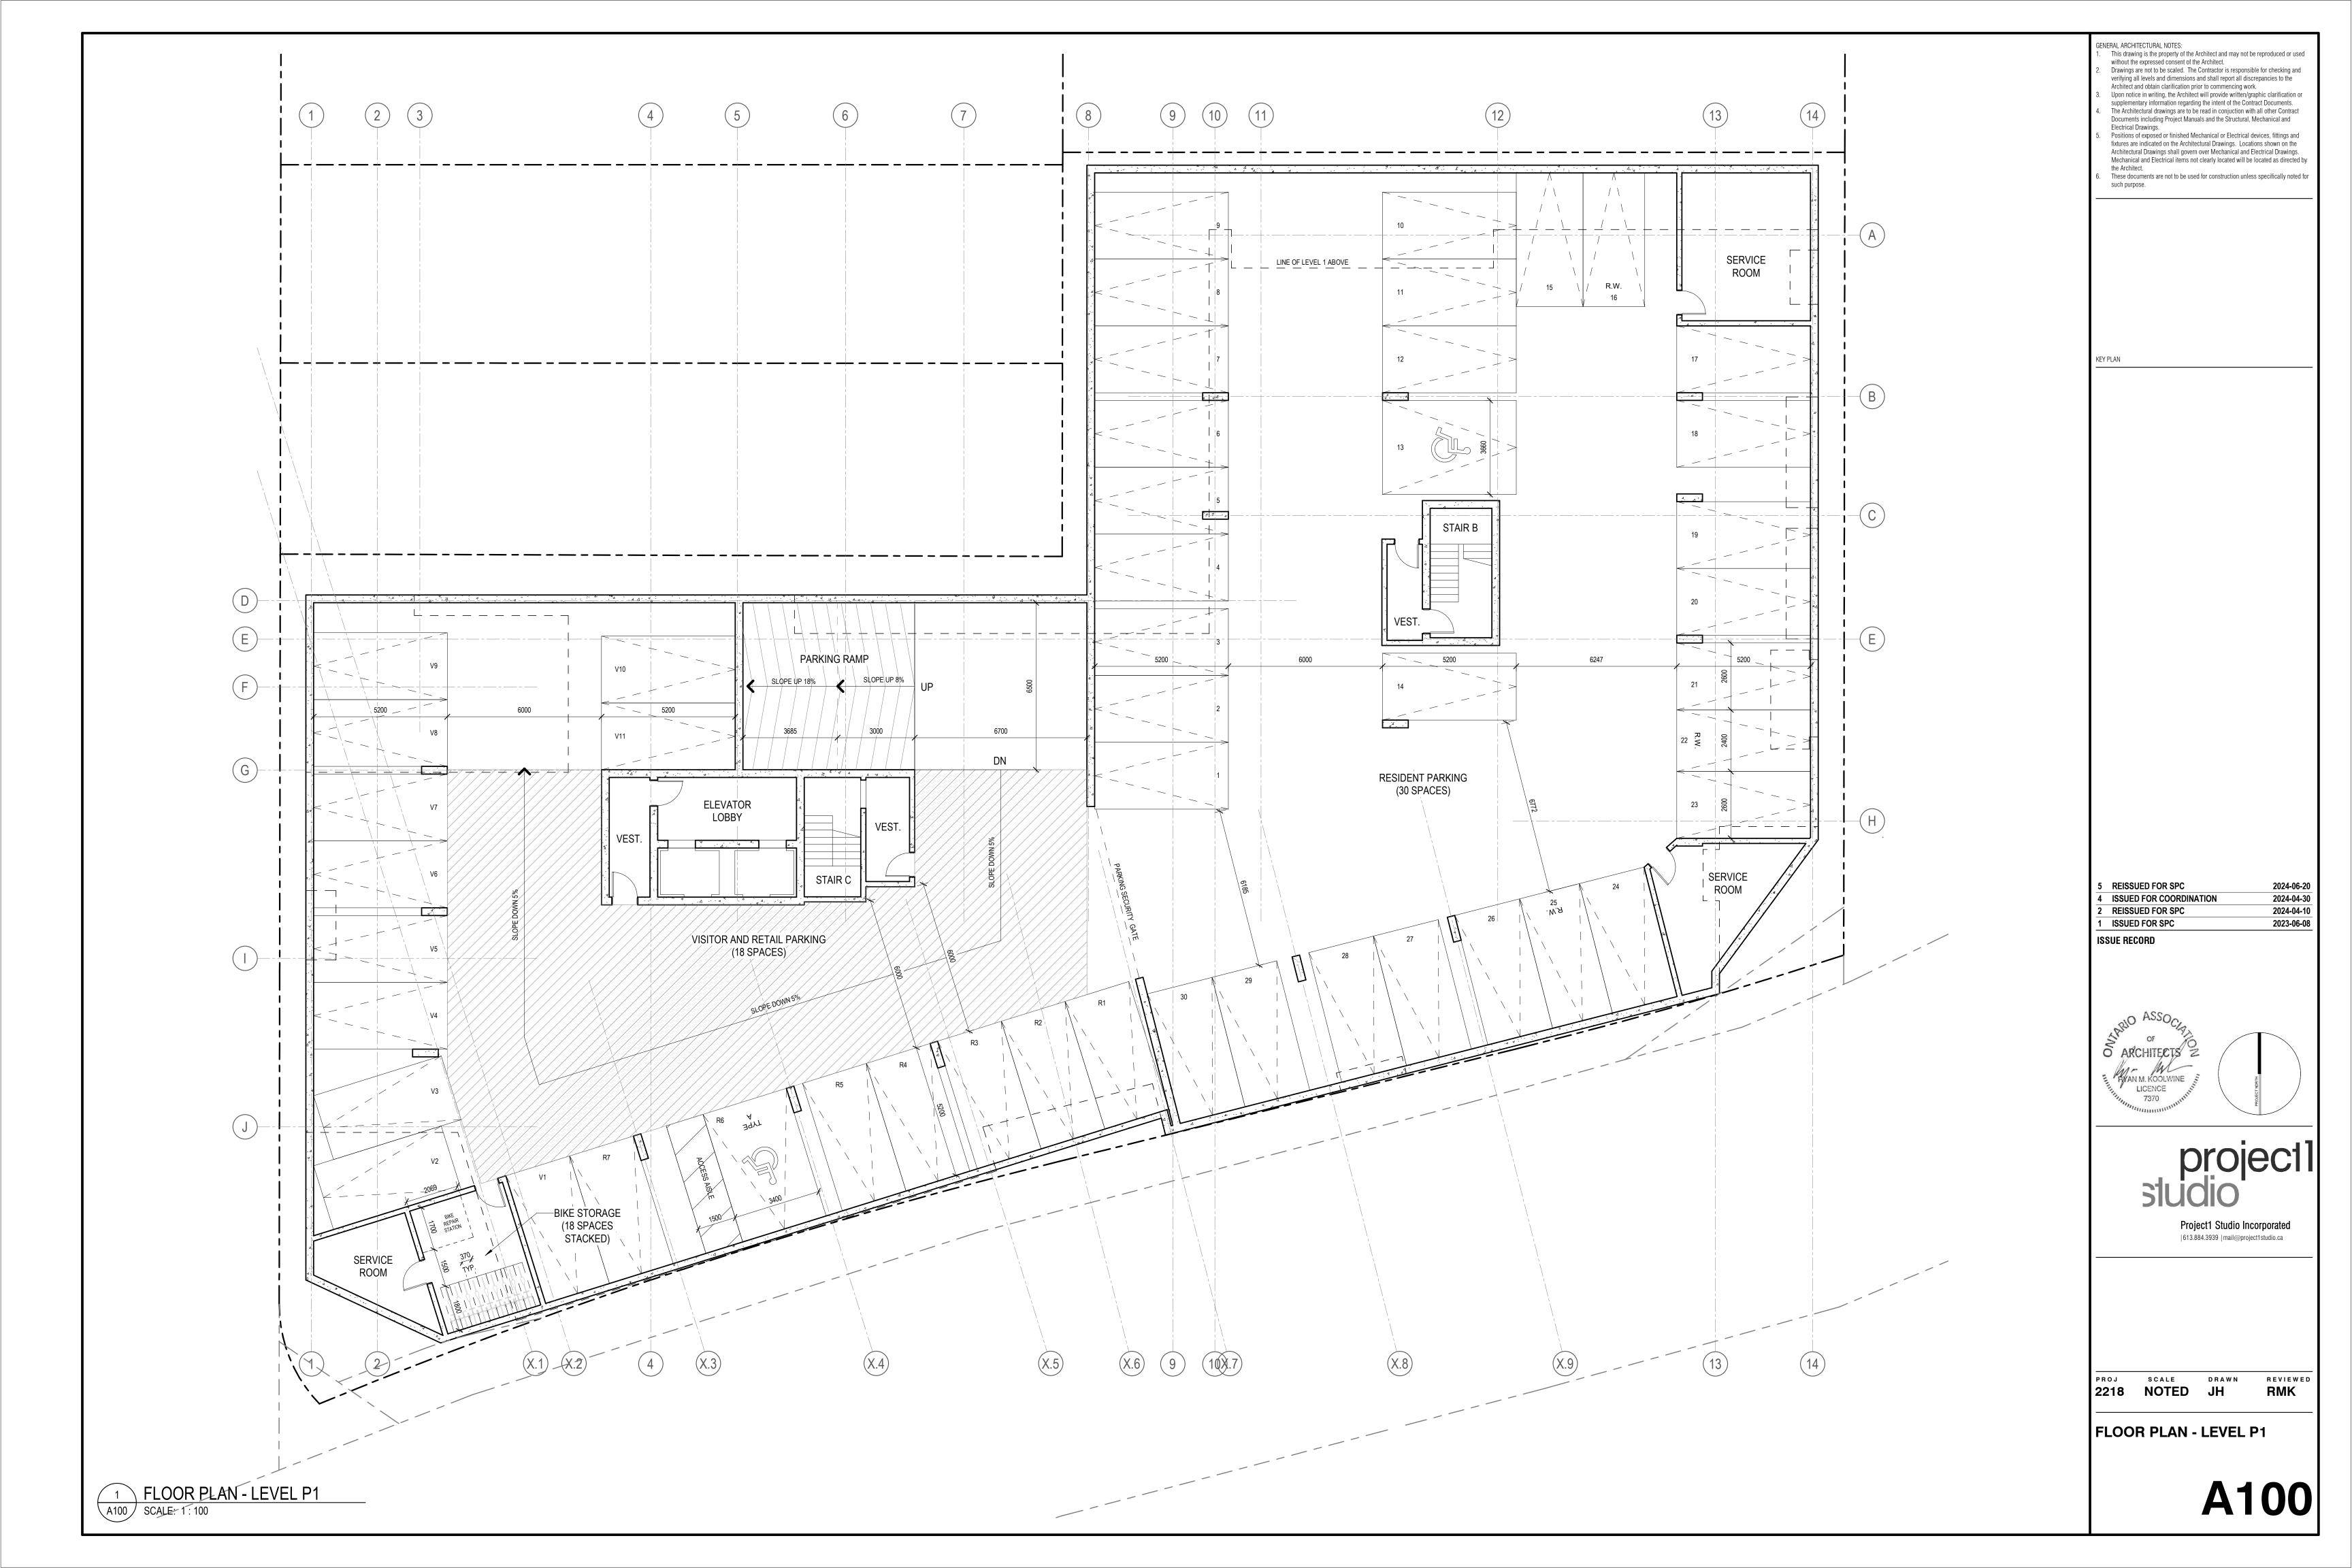

|  |

























| (I) (AL-2)        | $\rightarrow$ (BR-1> (H) (G | ) $(AL-1)$ $(F)$ $($ | E) (D) (C | (B)                            |                               |
|-------------------|-----------------------------|----------------------|-----------|--------------------------------|-------------------------------|
|                   |                             |                      |           | ANGULAR PLANE<br>AS PRESCRIBED | AL-1<br>AL-1<br>AL-1<br>AS PR |
|                   |                             |                      |           |                                |                               |
|                   |                             |                      |           |                                |                               |
|