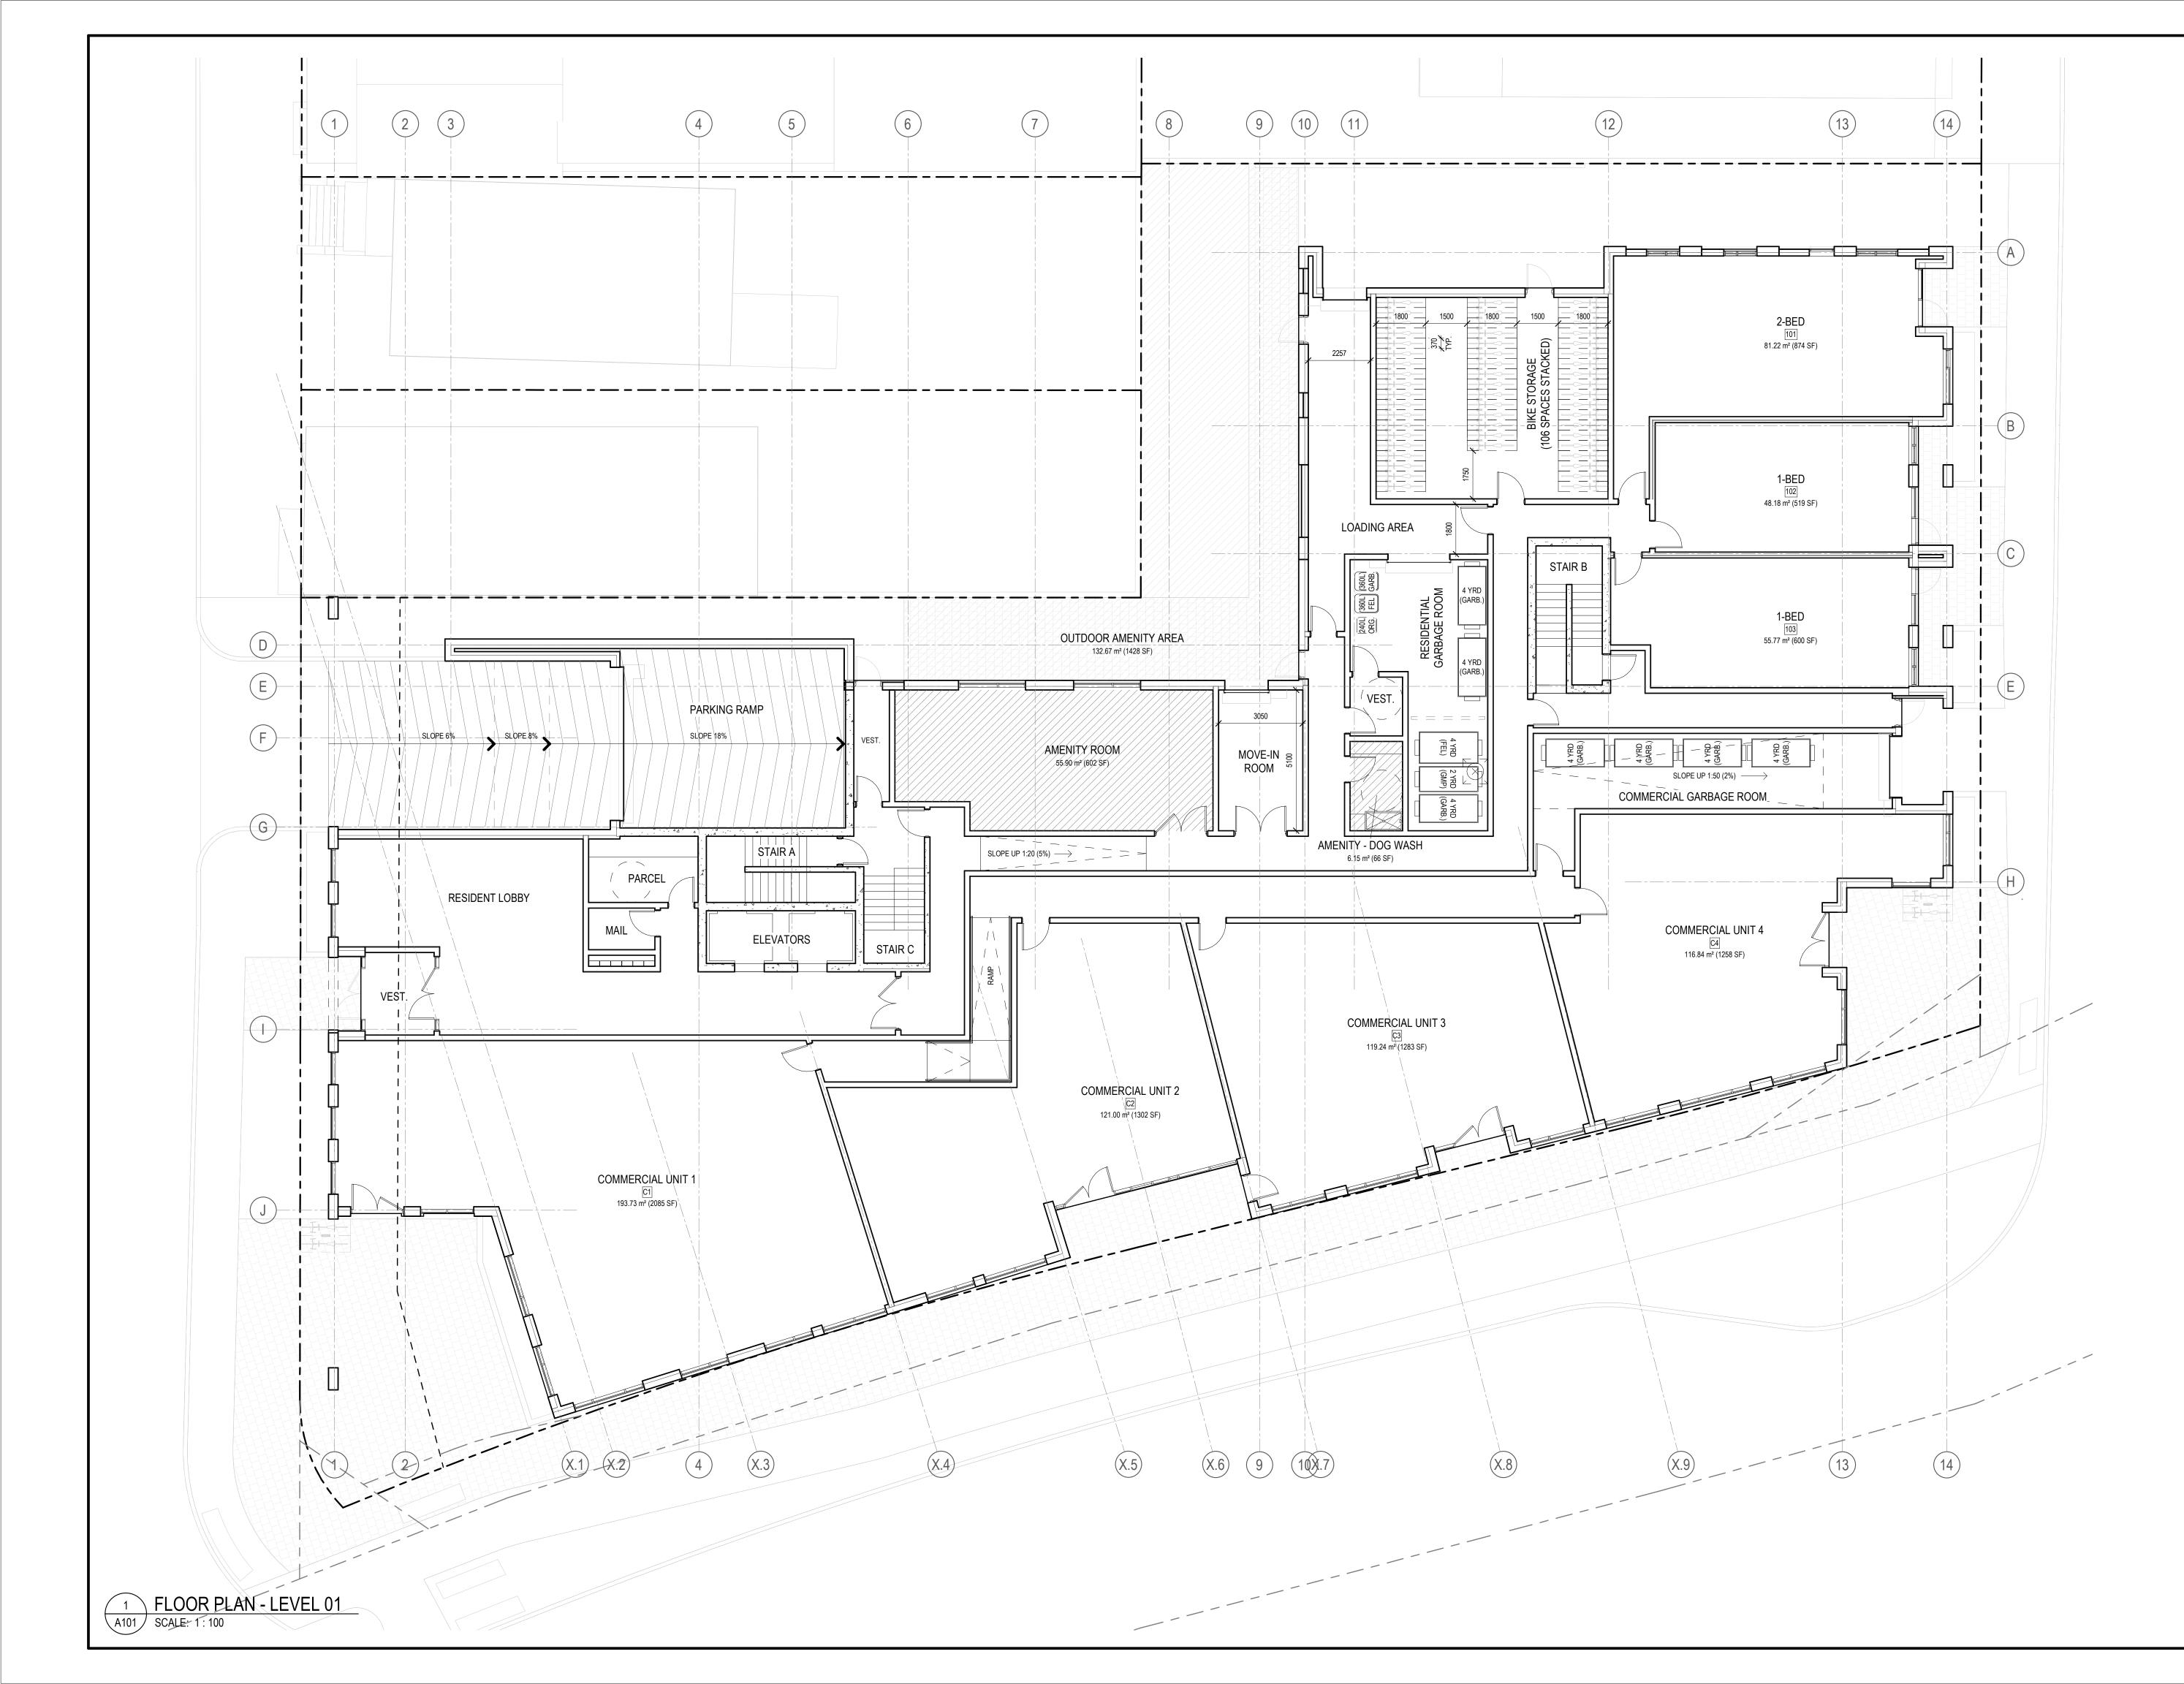

|  |

























| (I) (AL-2)        | $\rightarrow$ (BR-1> (H) (G | ) $(AL-1)$ $(F)$ $($ | E) (D) (C | (B)                            |                               |
|-------------------|-----------------------------|----------------------|-----------|--------------------------------|-------------------------------|
|                   |                             |                      |           | ANGULAR PLANE<br>AS PRESCRIBED | AL-1<br>AL-1<br>AL-1<br>AS PR |
|                   |                             |                      |           |                                |                               |
|                   |                             |                      |           |                                |                               |
|