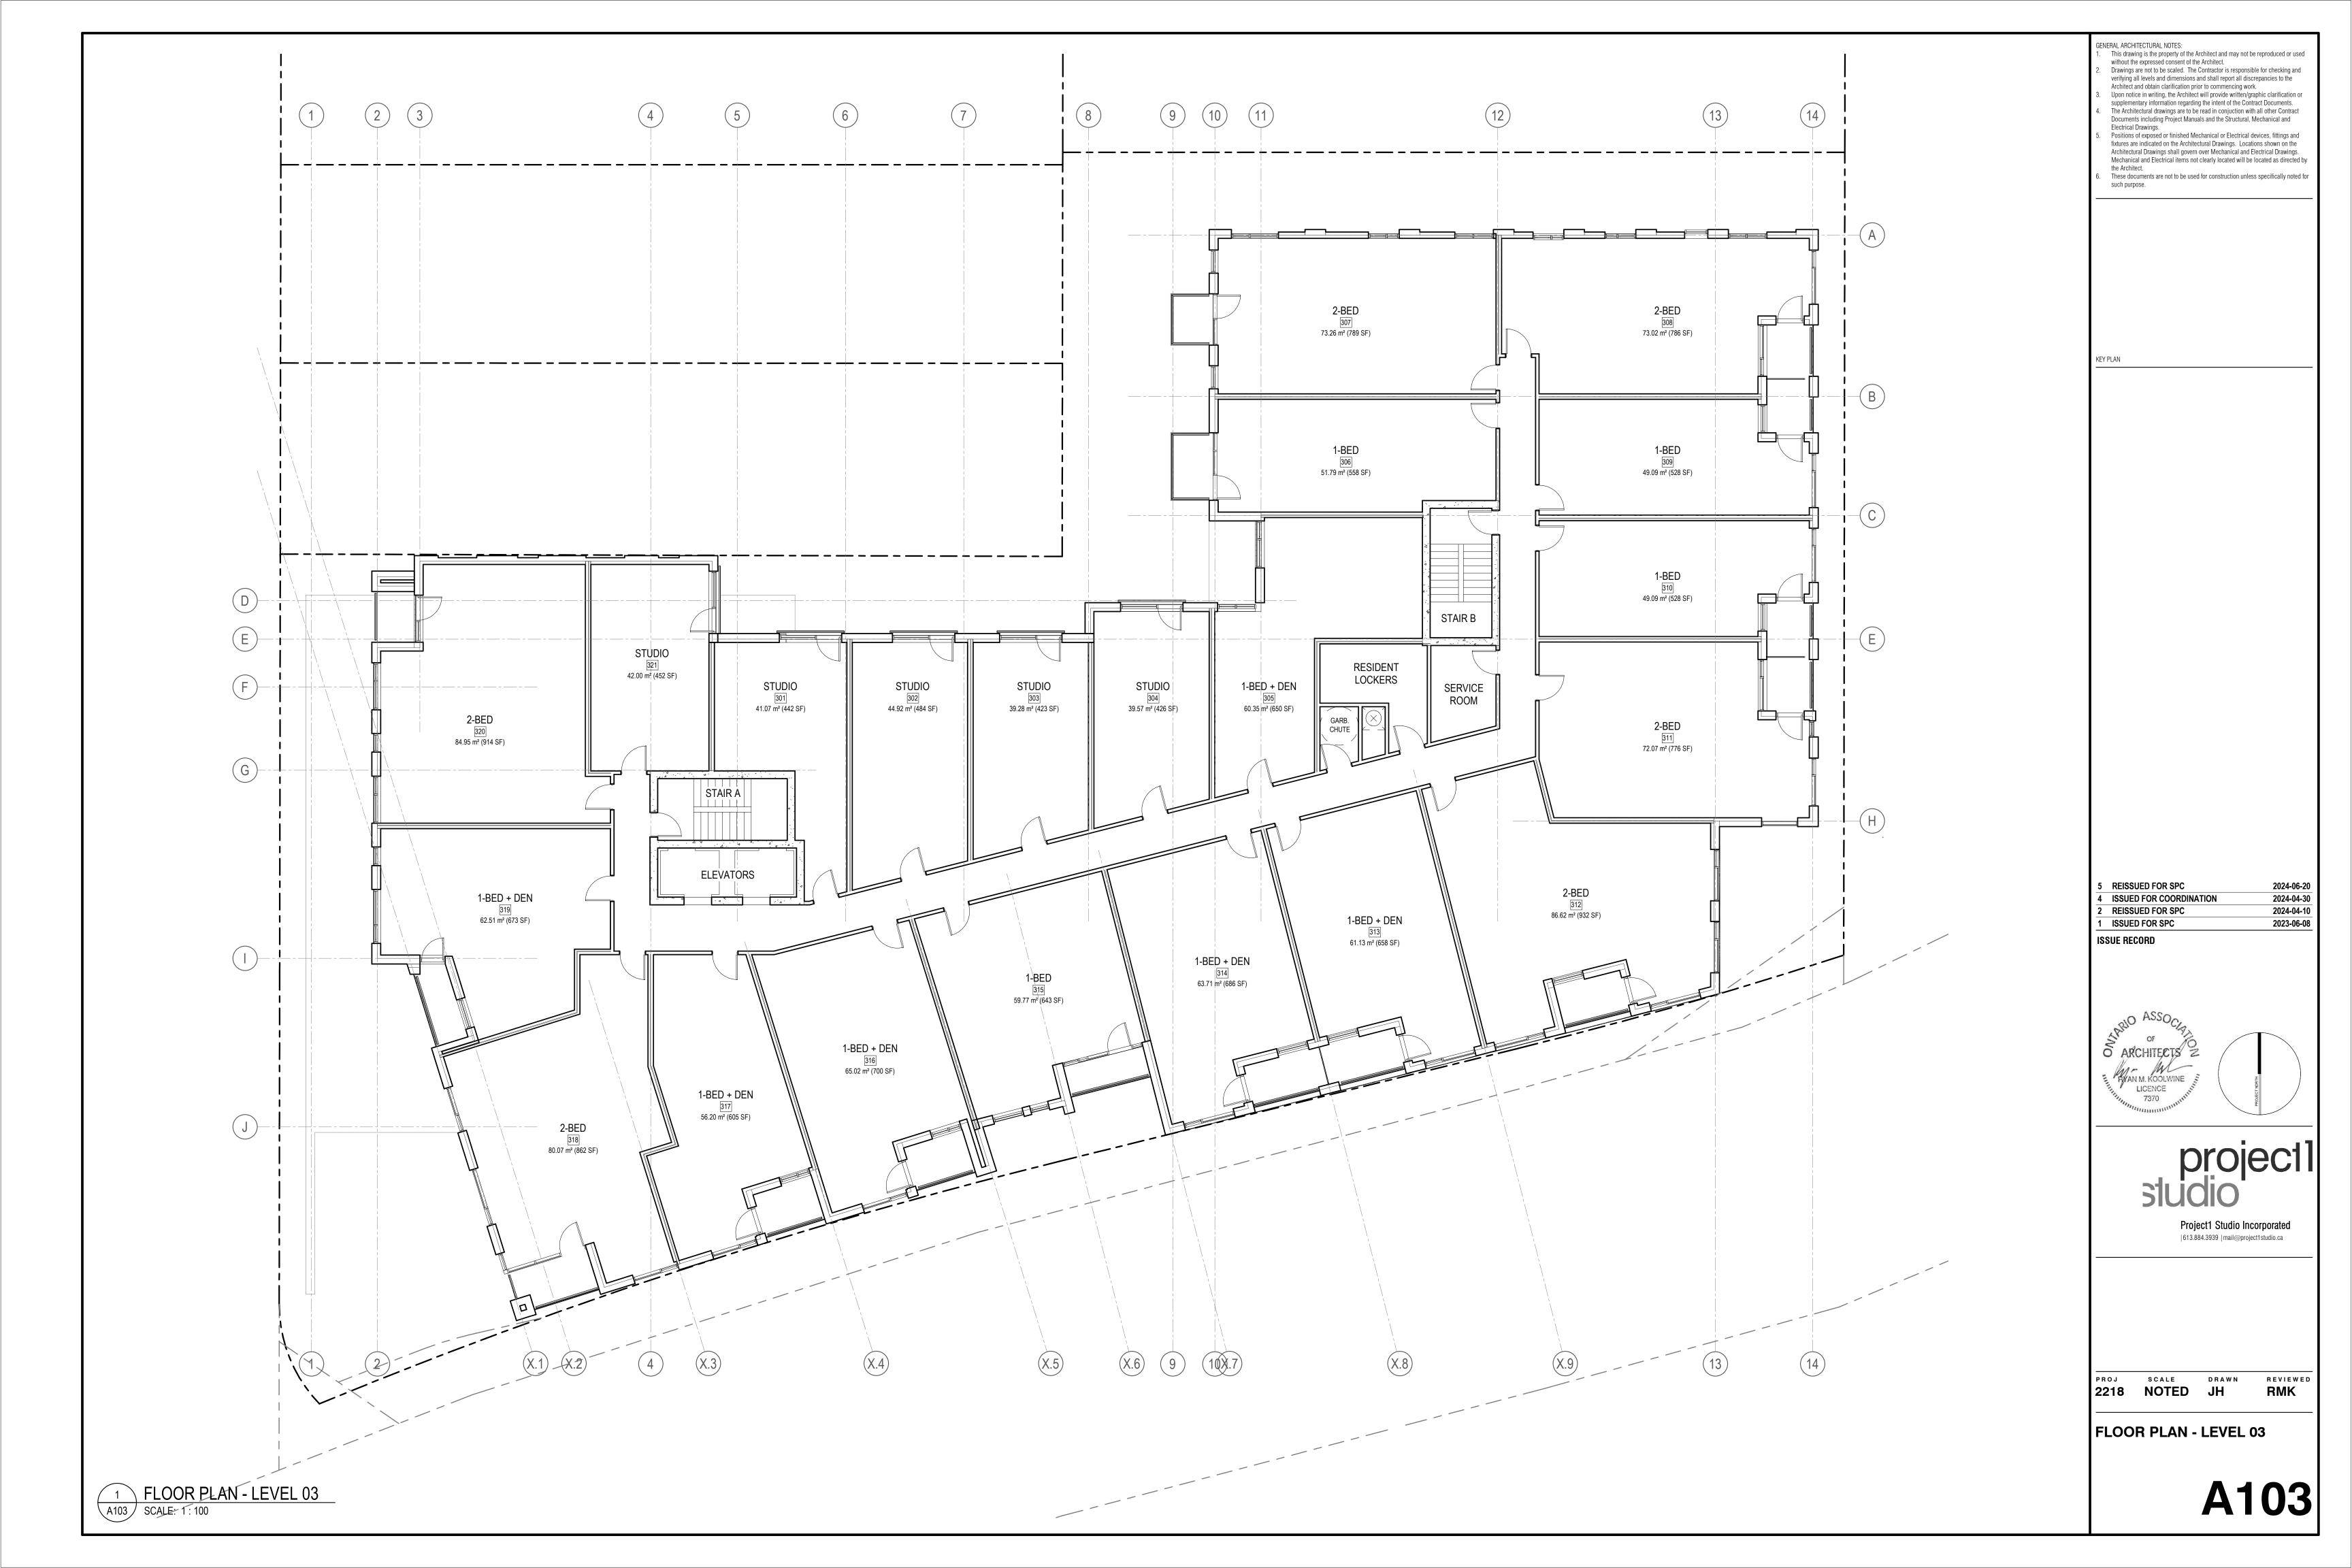

|  |

























| (I) (AL-2)        | $\rightarrow$ (BR-1> (H) (G | ) $(AL-1)$ $(F)$ $($ | E) (D) (C | (B)                            |                               |
|-------------------|-----------------------------|----------------------|-----------|--------------------------------|-------------------------------|
|                   |                             |                      |           | ANGULAR PLANE<br>AS PRESCRIBED | AL-1<br>AL-1<br>AL-1<br>AS PR |
|                   |                             |                      |           |                                |                               |
|                   |                             |                      |           |                                |                               |
|                   |