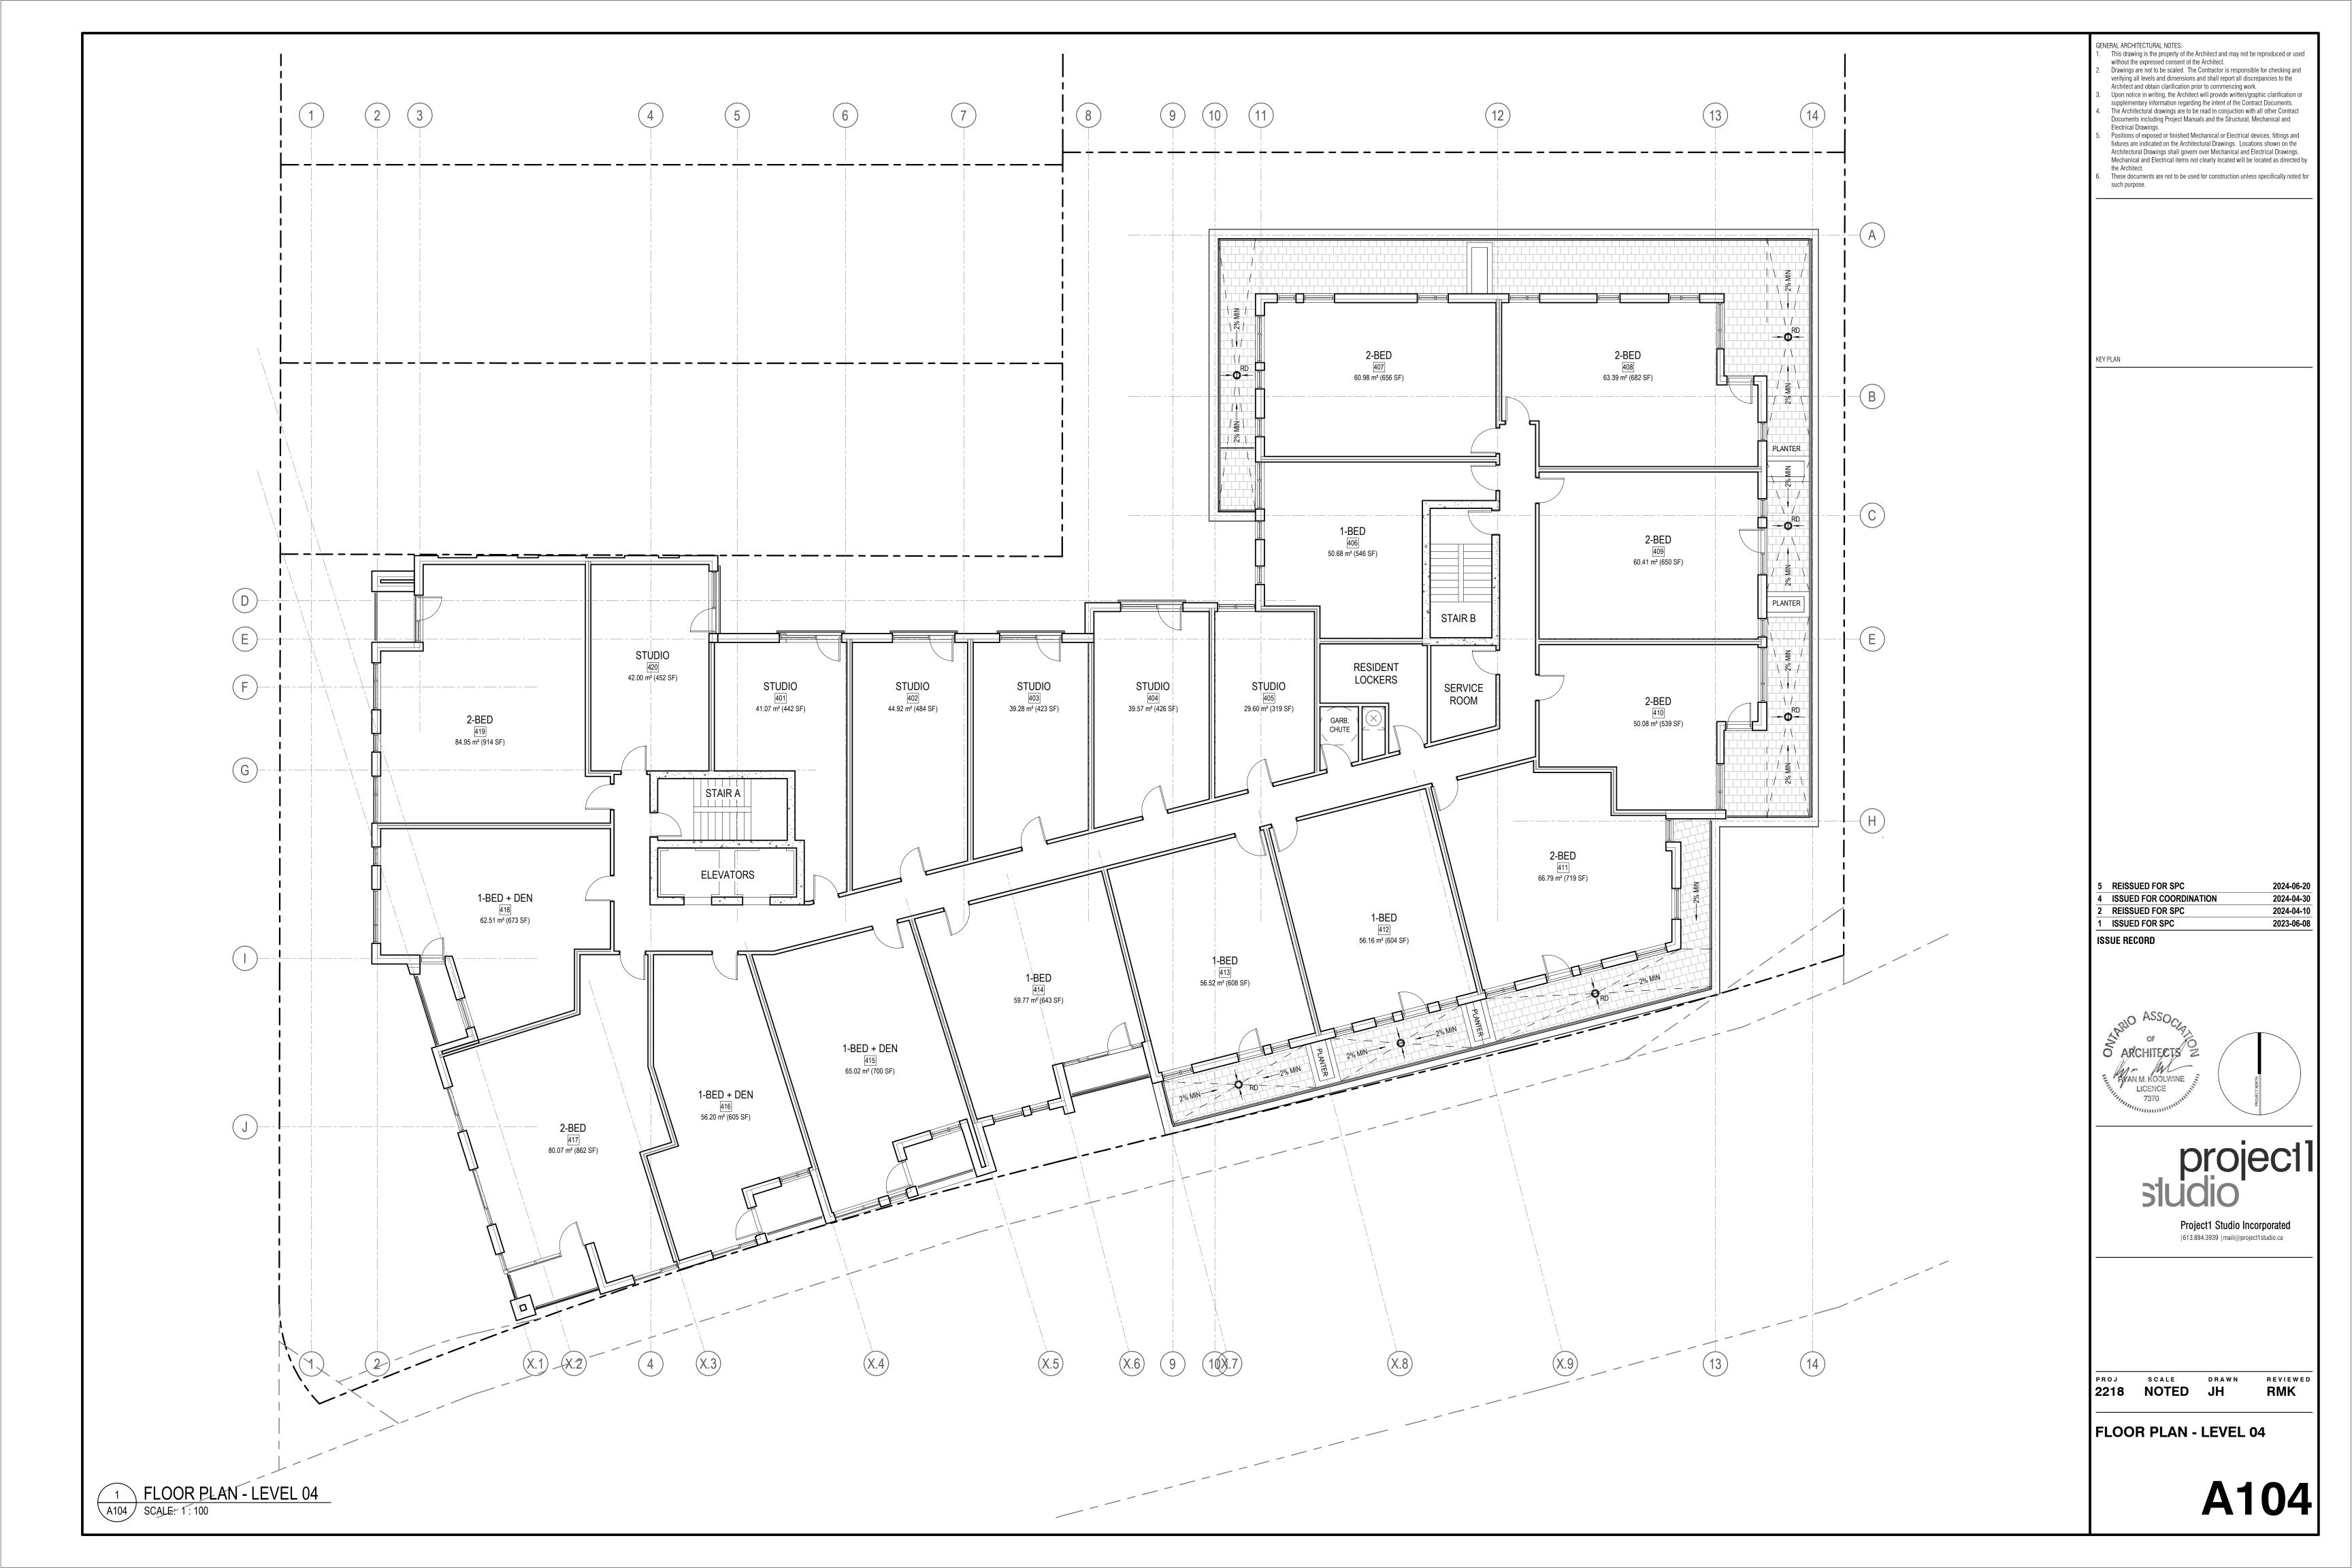

|  |

























| (I) (AL-2)        | $\rightarrow$ (BR-1> (H) (G | ) $(AL-1)$ $(F)$ $($ | E) (D) (C | (B)                            |                               |
|-------------------|-----------------------------|----------------------|-----------|--------------------------------|-------------------------------|
|                   |                             |                      |           | ANGULAR PLANE<br>AS PRESCRIBED | AL-1<br>AL-1<br>AL-1<br>AS PR |
|                   |                             |                      |           |                                |                               |
|                   |                             |                      |           |                                |                               |
|                   |