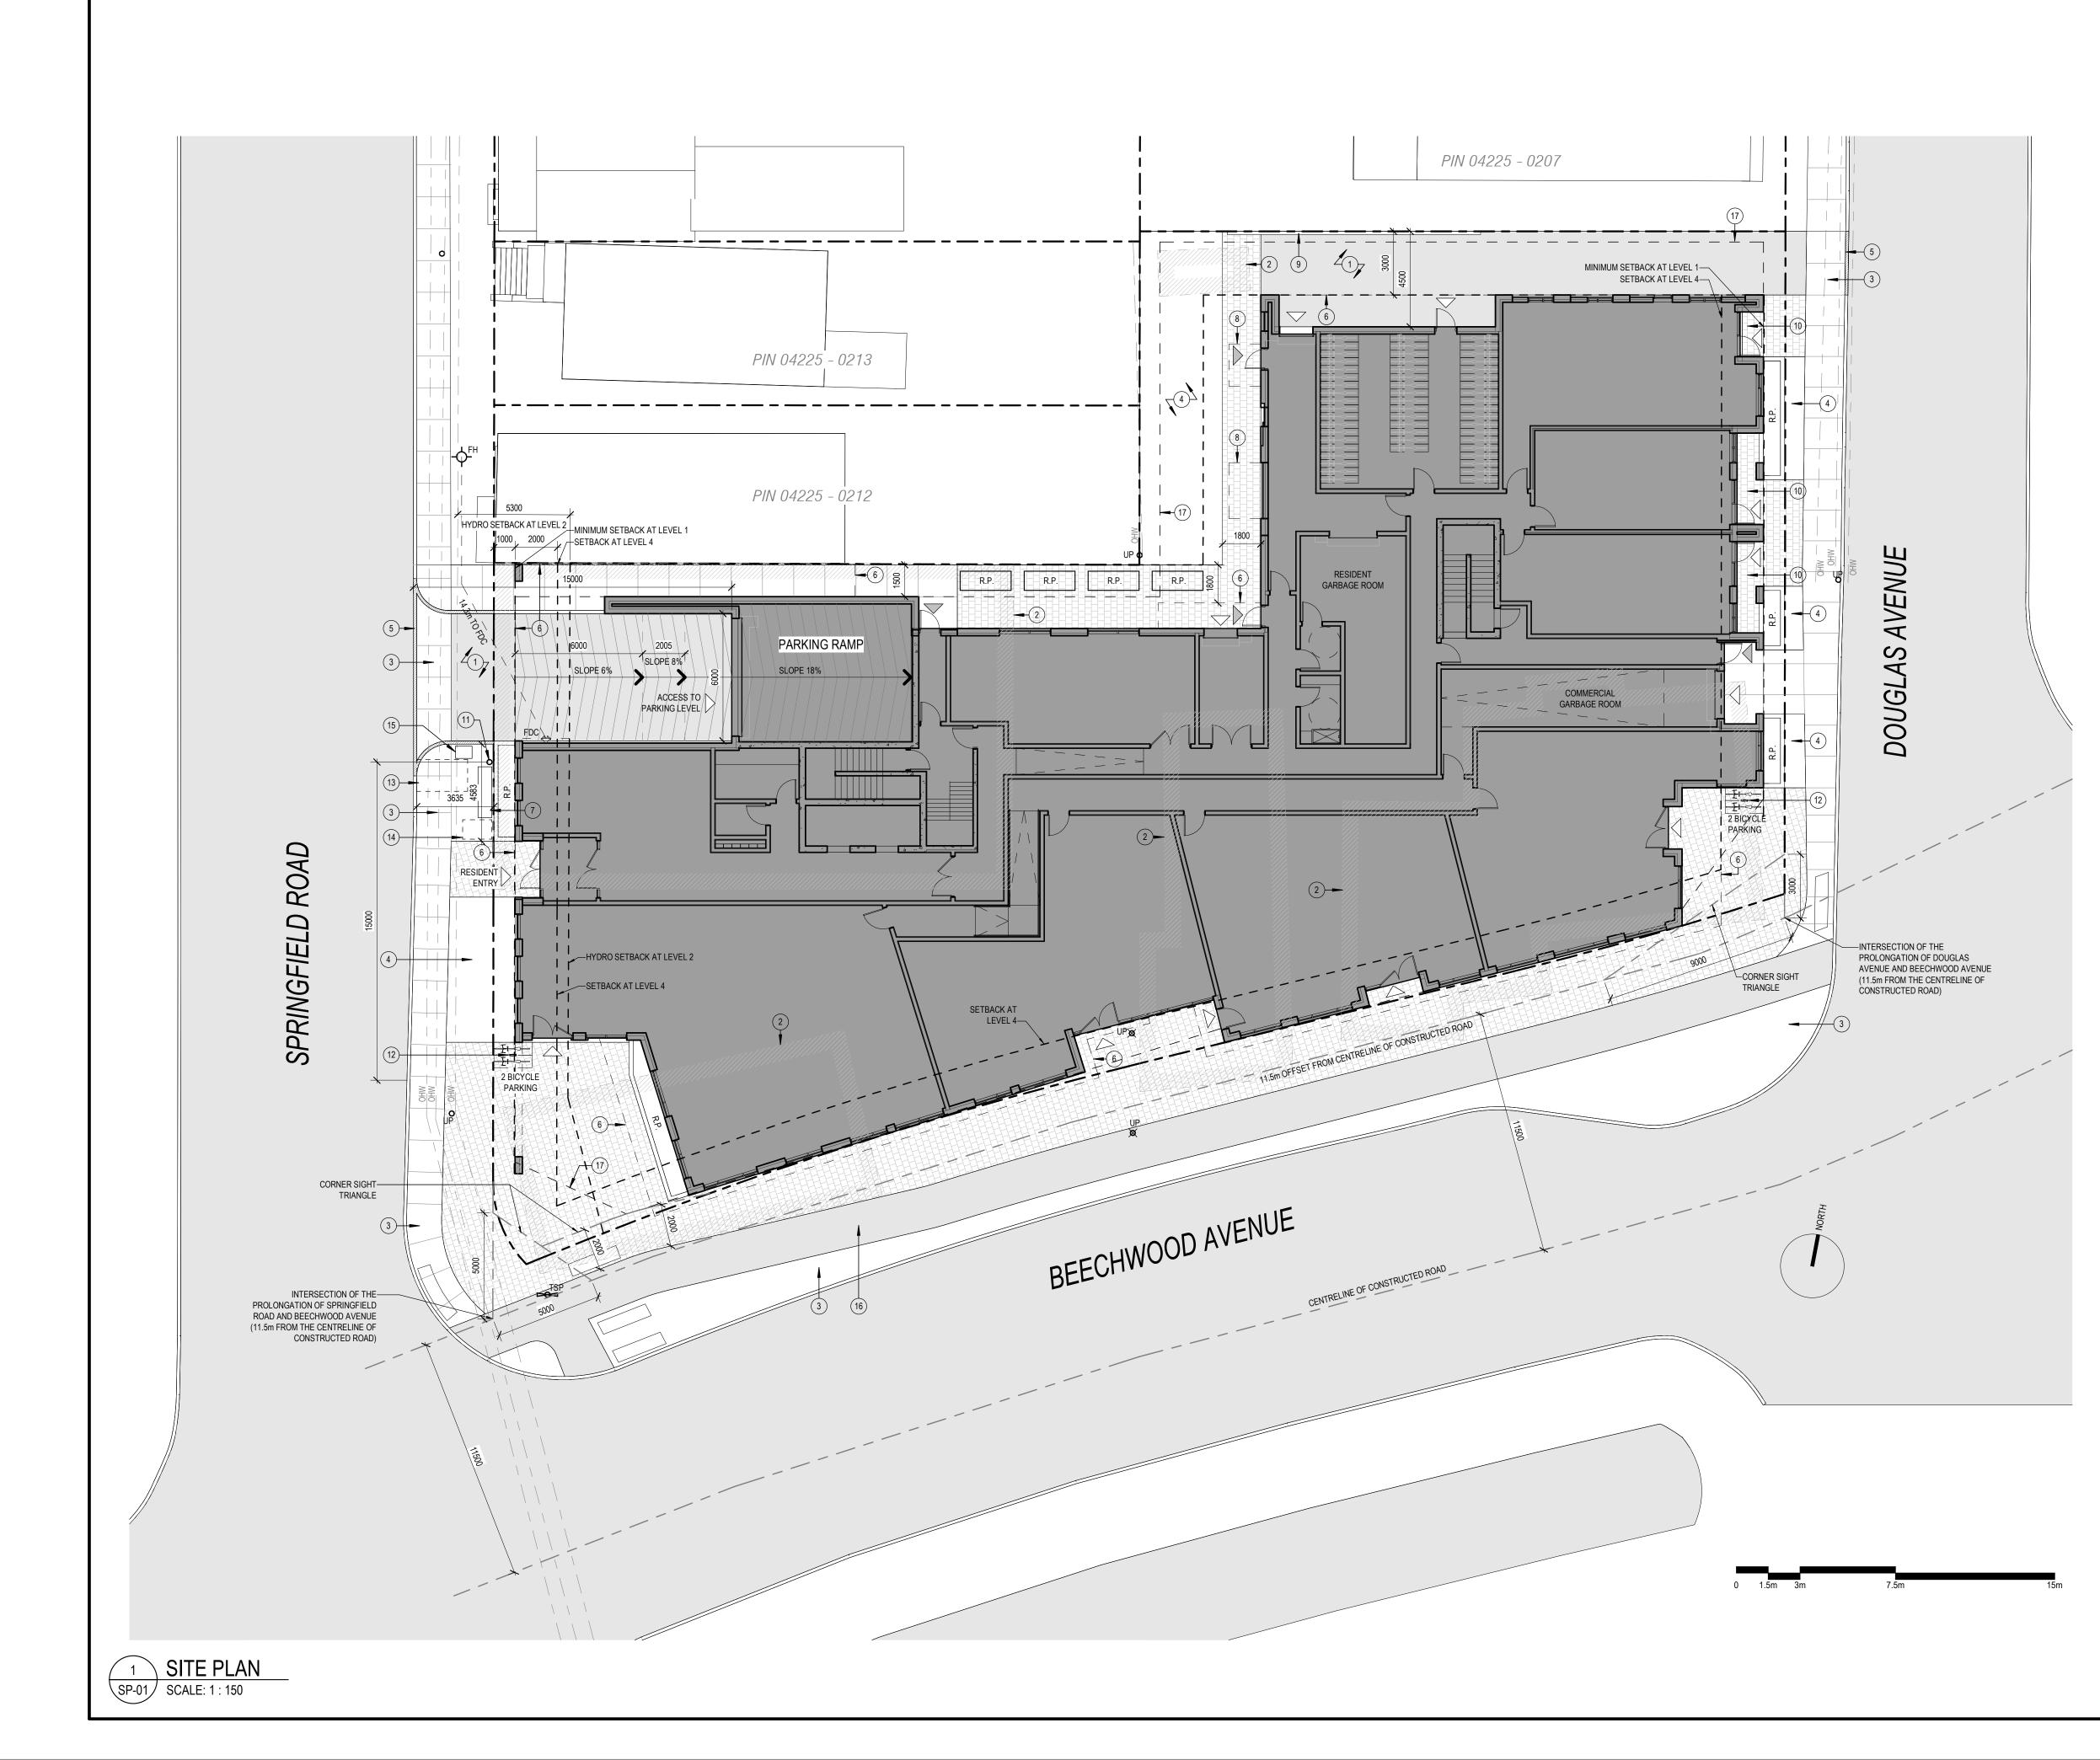

## NERAL ARCHITECTURAL NOTES: This drawing is the property of the Architect and may not be reproduced or used without the expressed consent of the Architect. Drawings are not to be scaled. The Contractor is responsible for checking and SITE PLAN SYMBOLS LEGEND verifying all levels and dimensions and shall report all discrepancies to the Architect and obtain clarification prior to commencing work. FDC FIRE DEPARTMENT CONNECTION BUILDING ENTRANCE Upon notice in writing, the Architect will provide written/graphic clarification or CONNECTION supplementary information regarding the intent of the Contract Documents. BUILDING EXIT - FH FIRE HYDRANT Electrical Drawings. BICYCLE PARKING NEW STREET LIGHT L\_\_\_\_ ----- PROPERTY LINE STREET LIGHT TO BE $\boxtimes$ the Architect. REMOVED — — — — SETBACK LINE such purpose. EXISTING STREET LIGHT $\square$ TO REMAIN O EXISTING UTILITY POLE INTERLOCKING STONE PAVERS TO REMAIN TSP EXISTING TRAFFIC SIGNAL POST UTILITY POLE TO BE REMOVED/RELOCATED R.P. RAISED PLANTER

## SITE PLAN NOTES

| 1 ASPHALT                                     |  |
|-----------------------------------------------|--|
| 2 EXISTING STRUCTURE TO BE DEMOLISHED         |  |
| 3 CONCRETE SIDEWALK                           |  |
| 4 SOFT LANDSCAPING                            |  |
| 5 DEPRESSED CURB                              |  |
| 6 LINE OF CANOPY/BUILDING ABOVE               |  |
| 7 BENCH                                       |  |
| 8 BALCONY ABOVE                               |  |
| 9 CONCRETE CURB. SEE CIVIL                    |  |
| 10 RAISED TERRACE. SEE CIVIL                  |  |
| 11) BUS STOP FLAG POLE                        |  |
| 12) BIKE RACK. REFER TO LANDSCAPE             |  |
| (13) BUS LOADING AREA (2400mm x 1500mm)       |  |
| (14) ACCESSIBLE SEATING AREA (915mm x 1370mm) |  |
| (15) GARBAGE BIN                              |  |
| (16) CYCLE PATH                               |  |
| (17) LINE OF UNDERGROUND PARKING BELOW        |  |

## The Architectural drawings are to be read in conjuction with all other Contract Documents including Project Manuals and the Structural, Mechanical and Positions of exposed or finished Mechanical or Electrical devices, fittings and fixtures are indicated on the Architectural Drawings. Locations shown on the Architectural Drawings shall govern over Mechanical and Electrical Drawings. Mechanical and Electrical items not clearly located will be located as directed by These documents are not to be used for construction unless specifically noted for Y PLAN REISSUED FOR SPC 2024-06-20 ISSUED FOR COORDINATION 2024-04-30 2024-04-25 ISSUED FOR COORDINATION REISSUED FOR SPC 2024-04-10 ISSUED FOR SPC 2023-06-08 ISSUE RECORD project Project1 Studio Incorporated |613.884.3939 |mail@project1studio.ca PROJ SCALE DRAWN REVIEWED 2218 NOTED JH RMK SITE PLAN **SP-01**