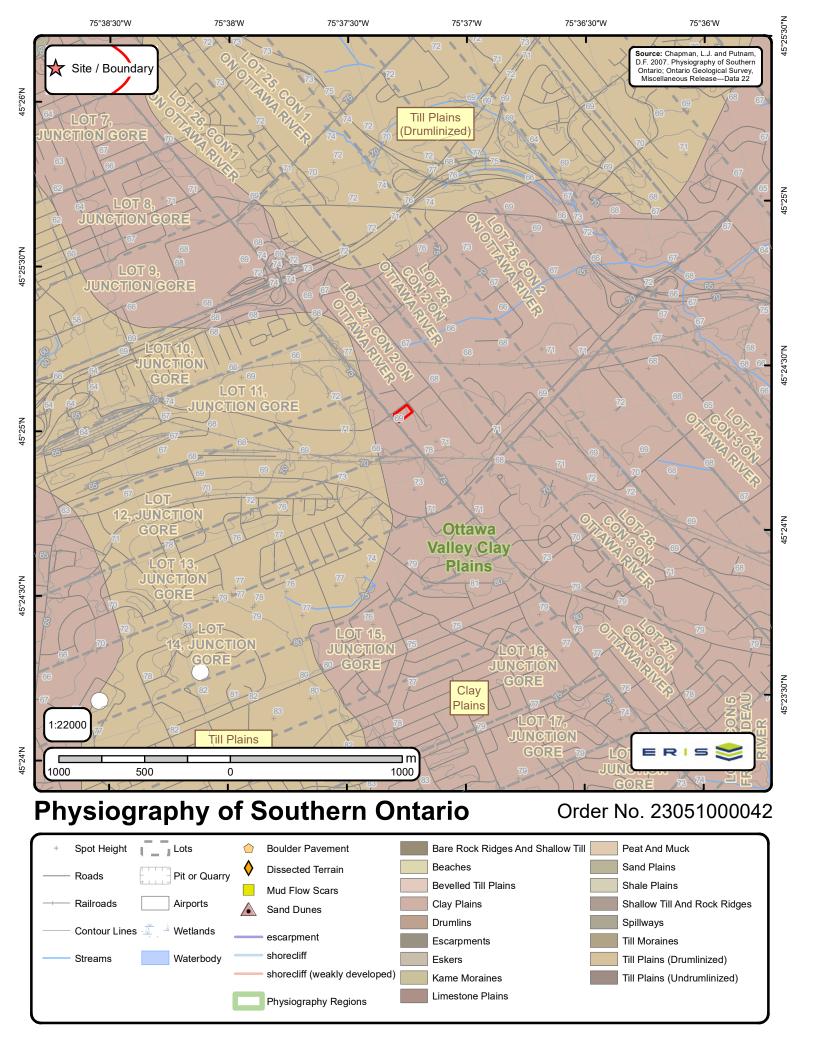

#### 4.1.1 Phase I Study Area Determination

The Phase I Study Area encompasses the Site, as well as properties wholly and partly located within 250 m of the Site, as shown on Figure 2, in Appendix A.