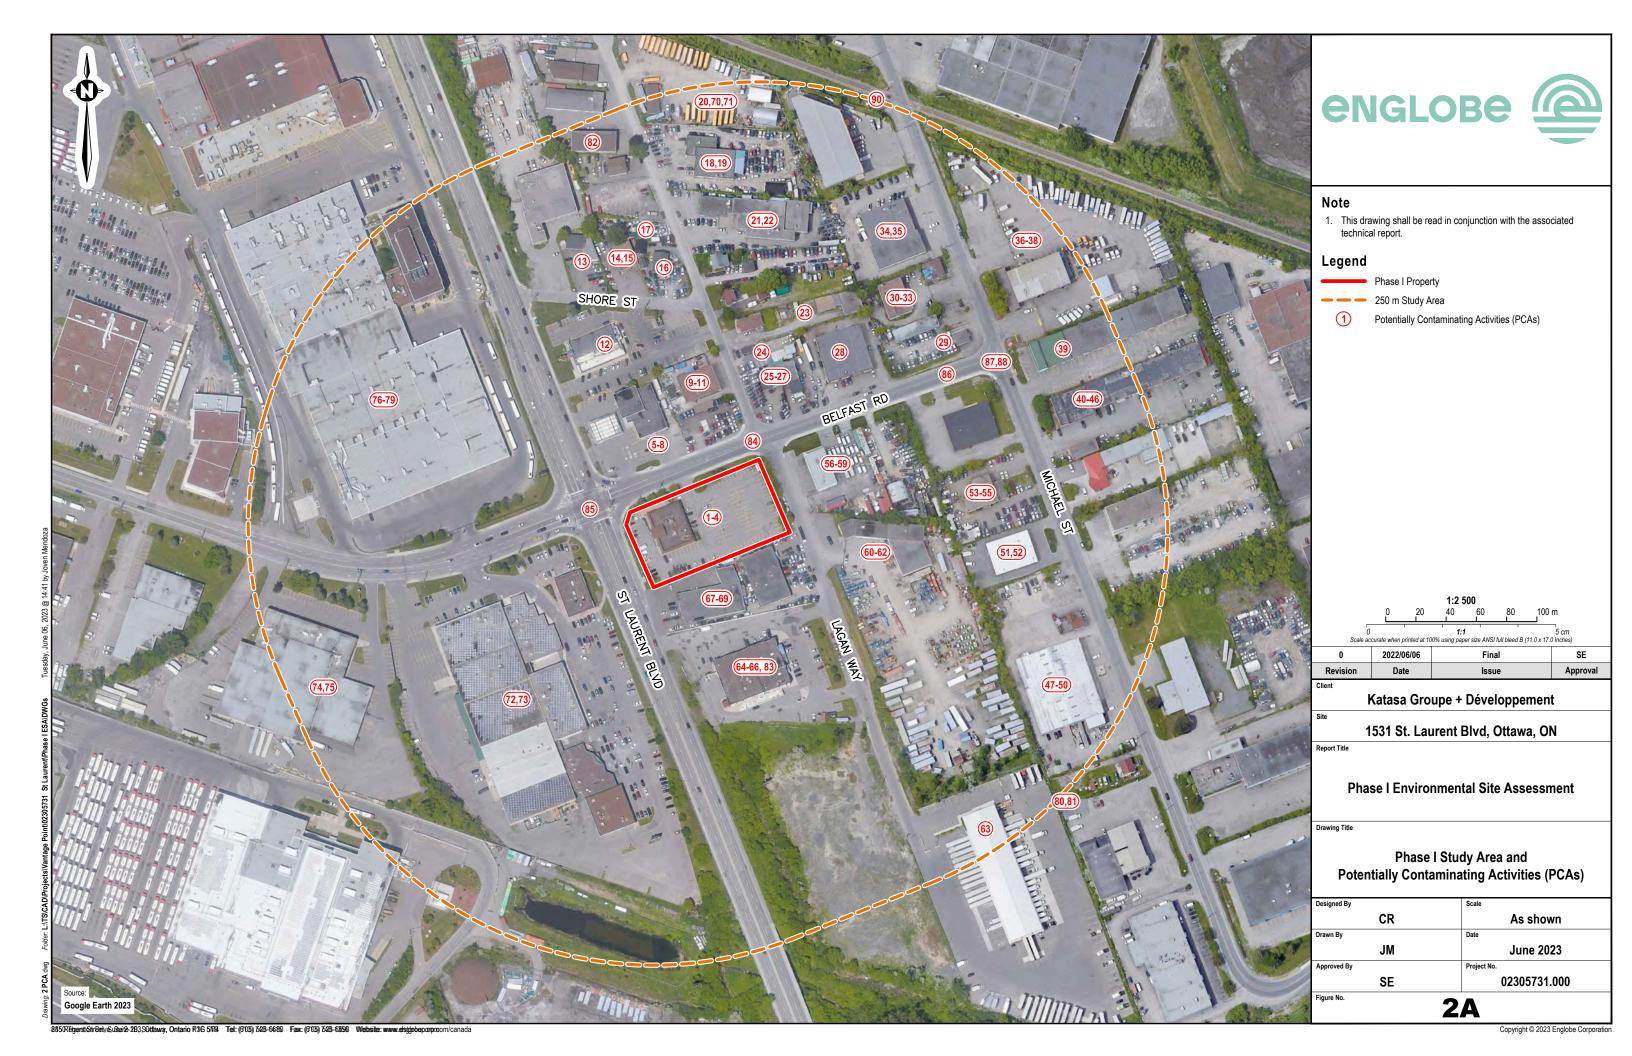

#### 4.1.1 Phase I Study Area Determination

The Phase I Study Area encompasses the Site, as well as properties wholly and partly located within 250 m of the Site, as shown on Figure 2, in Appendix A.

In total, there were four records found for the Site and 334 records found for surrounding properties in the Phase I Study Area. The following table is a summary of the pertinent results of the database search as they relate to potential impacts to the environmental condition of the soil and groundwater at the Site.

Table 4.2.1. Summary of ERIS database search results

| Name/Location                                       | Approximate Distance from the Site | Details                                                                                                                                                                                                                                                                                                        |
|-----------------------------------------------------|------------------------------------|----------------------------------------------------------------------------------------------------------------------------------------------------------------------------------------------------------------------------------------------------------------------------------------------------------------|
| Belfast Street to St. Laurent<br>Boulevard          | 20 m west                          | One SPL record related to a trail of diesel spill over 3-4 kilometers (km) of road from a bus hose leak in 1999.                                                                                                                                                                                               |
| Intersection of Belfast Rd. & St. Laurent Boulevard | 20 m northwest                     | One SPL record relating to 100 L release of diesel fuel to road/sewer in November 2003. Soil contamination was listed as "possible" in the record.                                                                                                                                                             |
|                                                     |                                    | One SPL record relating to a motor oil spill of unknown volume to the catch basin in 2019.                                                                                                                                                                                                                     |
| 1555 St. Laurent Boulevard                          | 20 m southeast                     | Two GEN records indicate the address was listed as a waste generator of light fuels in 2012 and 2013.                                                                                                                                                                                                          |
| 1550 Triole Street                                  | 25 m southeast                     | One AUWR record indicates the address was listed in the automobile wrecking and supplies inventory.                                                                                                                                                                                                            |
|                                                     |                                    | Two GEN records indicate the address was listed as a waste generator of petroleum distillates in the years 1992-1998 and of an unknown waste class in 1990.                                                                                                                                                    |
| 1515 St. Laurent Boulevard                          | 25 m north                         | Three PRT records indicate the address had registered retail fuel storage tanks and/or was registered as a retail fuel outlet.                                                                                                                                                                                 |
|                                                     |                                    | Seven RST records indicate the address was listed as a retail fuel outlet location under the names of Class A Service Centre 1994 Ltd., Sunys Petroleum Inc., Sunyos Energy Inc., Sunlight Oil Ltd., Fast Lube, and Ottawa Imports. Listed details include service station and oil change/lubrication service. |
|                                                     |                                    | Two GEN database record indicates the address was registered as a waste generator of light fuels from 2007-2008. Additionally, the address was listed as a waste generator in 2004, although no waste class information was provided.                                                                          |
|                                                     |                                    | One FSTH record database identifies four USTs on Site installed in 1992, with a combined capacity of 113,500 L.                                                                                                                                                                                                |

| Name/Location                                               | Approximate Distance from the Site | Details                                                                                                                                                                                                                                                                                                              |
|-------------------------------------------------------------|------------------------------------|----------------------------------------------------------------------------------------------------------------------------------------------------------------------------------------------------------------------------------------------------------------------------------------------------------------------|
|                                                             |                                    | One AUWR record indicates the address was listed in the automobile wrecking and supplies inventory under Sunlight Oil Ltd.                                                                                                                                                                                           |
|                                                             |                                    | 14 DTNK records relating to once found and previously removed fuel storage tanks at the property. Additionally, one DTNK record relates to a historic propane tank at the property and one DTNK record relates to the active retail fuel outlet at the property.                                                     |
|                                                             |                                    | Seven FST records relate to the installation of 2 X 45,400 L steel single walled diesel UST and 3 X 22,700 L steel single walled gasoline USTs in 1992, in addition to 2 X 50,000 L double walled fiberglass gasoline USTs and 1 X 20,000 L double walled fiberglass diesel UST in May 2009 (MacEwen Petroleum Inc.) |
| 1520B Triole Street                                         | 55 m north                         | Three GEN records indicate the address was listed as a waste generator of petroleum distillates, halogenated solvents, and waste oils/lubricants from 1989 to 1998.                                                                                                                                                  |
| 1520 Triole Street                                          | 55 m north                         | One SCT record indicates the address was listed under Scott's Manufacturing Directory, related to millwork and sawmills (Logos End Inc.). The plant was established in 1997.                                                                                                                                         |
| 1038 Belfast Road                                           | 65 m east-northeast                | One AUWR record indicates the address was listed in the automobile wrecking and supplies inventory under Belfast Auto Recycling and Garage.                                                                                                                                                                          |
|                                                             |                                    | 14 PES records indicate the address has historically and is currently listed as an operator in the pesticide vendor database.                                                                                                                                                                                        |
|                                                             |                                    | Six GEN database records indicate the address was listed as a waste generator of light fuels in from 2007-2009 and of waste crankcase oils and lubricants in from 2020-2022.                                                                                                                                         |
| 1045 Belfast Road                                           | 85 m northeast                     | One GEN database record indicates the address was listed as a waste generator of aromatic solvents from 1997-2001.                                                                                                                                                                                                   |
| 1043 Belfast Road                                           | 90 m northeast                     | Three RST records indicate the address was registered under headcode 00921430 for oil changes & lubrication service.                                                                                                                                                                                                 |
| 1575 St. Laurent Boulevard<br>(formerly 1560 Triole Street) | 80 m southeast                     | One AUWR record indicates the address was listed in the automobile wrecking and supplies inventory under Performance Auto Centre.                                                                                                                                                                                    |
|                                                             |                                    | One SPL record relates to a building fire; however, no detailed spill information is provided.                                                                                                                                                                                                                       |
|                                                             |                                    | One SPL record indicates an oil spill of unknown quantity occurred to a gravel parking lot in 1997. Soil contamination is listed as possible.                                                                                                                                                                        |
|                                                             |                                    | One GEN record indicates the address was listed as a waste generator of alkaline wastes/other metals, paint/pigment/coating residues, petroleum distillates, waste oils/lubricants, waster compressed gasses, acid waste/heavy metals, and alkaline wastes/heavy metals.                                             |
| Belfast Road west of Michael<br>Street                      | 90 m east-northeast                | One SPL record indicates that a spill of 55 kilograms (kg) of gear lubricant to the road occurred in 1988.                                                                                                                                                                                                           |
| 1547 Triole Street /<br>1547 Lagan Way                      | 105 m east-southeast               | 17 GEN record indicates that the address was listed as a waste generator of petroleum distillates, waste oils/lubricants, aliphatic solvents, oil skimmings/sludges, light fuels, from 1986-2018.                                                                                                                    |

| Name/Location                                          | Approximate Distance from the Site | Details                                                                                                                                                                                                                                                                                                                                                                                |  |  |
|--------------------------------------------------------|------------------------------------|----------------------------------------------------------------------------------------------------------------------------------------------------------------------------------------------------------------------------------------------------------------------------------------------------------------------------------------------------------------------------------------|--|--|
|                                                        |                                    | Three GEN records indicate the address was listed as a waste generator of petroleum distillates, waste crankcase oils/lubricants, light fuels, and waste oils/sludges from 2020-2022.                                                                                                                                                                                                  |  |  |
| 1010 Belfast Road                                      | 110 m west-southwest               | One SCT record indicates the address was listed under Scott's Manufacturing Directory related to commercial printing. The plan was reportedly established in 1979 (Pro Printers Inc.).                                                                                                                                                                                                 |  |  |
|                                                        |                                    | One GEN record indicates the address was listed as a waste generator of pathological wastes in 2022.                                                                                                                                                                                                                                                                                   |  |  |
| 1516 Michael Street                                    | 125 m east-northeast               | One SPL record relates to a spill of oil (unknown volume) to the catch basin in 2009. Environmental impact is listed as confirmed.                                                                                                                                                                                                                                                     |  |  |
| 1550 Michael Street                                    | 140 m east                         | Two PRT records relating to the presence of a UST with a capacity of 2,600 L. The record is listed with an expiry date of 1995.                                                                                                                                                                                                                                                        |  |  |
|                                                        |                                    | Three GEN database records indicate the address was listed a waste generator of petroleum distillates and waste oils/lubricants in from 1898-1998.                                                                                                                                                                                                                                     |  |  |
| 2311 Shore Street                                      | 150 m north                        | Four GEN database records indicate the address was listed as a waste generator of petroleum distillates and waste oils/lubricants between 1986 and 1998.                                                                                                                                                                                                                               |  |  |
| 1556 Michael Street                                    | 150 m east                         | Eight GEN database records indicate the address was listed as a waste generator of alkaline wastes/other metals, paint/pigment/coating residues, aromatic solvents, oil skimmings/sludges, petroleum distillates, waste oils/lubricants, and emulsified oils between 2007-2012.                                                                                                        |  |  |
| 1485 Triole Street                                     | 155 m north                        | One SCT record indicates the address was listed under Scott's Manufacturing Directory related to heating equipment and commercial refrigeration equipment manufacturing lighting fixture manufacturing, switchgear/switchboard and relay/industrial control apparatus manufacturing, other electrical equipment manufacturing, and electrical wiring/construction supplies wholesaler. |  |  |
| 2321 Shore Street                                      | 160 m north-northwest              | One CA record indicates that an addition to a garage (Nayel Automotive Inc.) will be made.                                                                                                                                                                                                                                                                                             |  |  |
| Belfast Street and Michael<br>Street                   | 170 m east-northeast               | One SPL record indicates a spill related to a leaking transformer occurred in in 1988.                                                                                                                                                                                                                                                                                                 |  |  |
| Belfast Street and Michael<br>Street OC Transpo Garage | 170 m east-northeast               | One SPL record indicates a 9000 L spill of diesel occurred to the ditch from an OC Transpo Garage in 1988.                                                                                                                                                                                                                                                                             |  |  |
| 1508 Michael Street                                    | 170 m northeast                    | Four GEN records indicate the address was listed as a waste generator of light fuels, petroleum distillates, and waste oils/lubricants from 1986 to 1998.  One DTNK records indicates a previous propane tank/refill centre was located at the property.                                                                                                                               |  |  |
| 1506 Michael Street                                    | 175 m northeast                    | Four GEN database records indicate the address was listed as a waste generator of petroleum distillates and waste oils/lubricants from 1988 to 2001, related to commercial printing.                                                                                                                                                                                                   |  |  |
| 1534 Michael Street 180 east-northeast                 |                                    | One SCT record indicates the address was listed under Scott's Manufacturing Directory related to metal window and door manufacturing in 1998.                                                                                                                                                                                                                                          |  |  |

| Name/Location              | Approximate Distance from the Site | Details                                                                                                                                                                                                                                                                                                                                                                                                                                                                                                                                                                                                                                                                                                                                                                      |  |  |
|----------------------------|------------------------------------|------------------------------------------------------------------------------------------------------------------------------------------------------------------------------------------------------------------------------------------------------------------------------------------------------------------------------------------------------------------------------------------------------------------------------------------------------------------------------------------------------------------------------------------------------------------------------------------------------------------------------------------------------------------------------------------------------------------------------------------------------------------------------|--|--|
| 1477 Triole Street         | 195 m north                        | Two AUWR records indicate the address was listed in the automobile wrecking and supplies inventory under Performance Auto Centre.                                                                                                                                                                                                                                                                                                                                                                                                                                                                                                                                                                                                                                            |  |  |
| 1555 Michael Street        | 210 m east                         | Four GEN records indicate the address was listed as a waste generator of waste oils/sludges and waste crankcase oils/lubricants from 2018 and 2020-2022.                                                                                                                                                                                                                                                                                                                                                                                                                                                                                                                                                                                                                     |  |  |
| 1485 St. Laurent Boulevard | 210 m northwest                    | Six GEN records indicate the address was listed as a waste generator of petroleum distillates, waste oils/lubricants, aliphatic solvents, aromatic solvents, light fuels, in 2018 and form 2020-2022.                                                                                                                                                                                                                                                                                                                                                                                                                                                                                                                                                                        |  |  |
| 1500 Michael Street        | 210 m north-northeast              | Four GEN records indicate the address was listed as a waste generator of petroleum distillates from 2002-2004, 2016, 2018, and 2020-2022.                                                                                                                                                                                                                                                                                                                                                                                                                                                                                                                                                                                                                                    |  |  |
| 1533 Michael Street        | 210 m east-northeast               | Three SCT records indicate the address was listed under Scott's Manufacturing Directory related to other textile product mills in 1996.                                                                                                                                                                                                                                                                                                                                                                                                                                                                                                                                                                                                                                      |  |  |
| 1580 Michael Street        | 215 m east-southeast               | One SCT record indicates the address was listed under Scott's Manufacturing Directory related to other ornamental and architectural metal product manufacturing in 1996.  Two WDS records indicate the address was listed as a waste transfer site (Cannon Hygiene Canada Ltd.) for hygiene product waste in 2009, 2012, and 2017.  Six GEN database records indicate the address was registered as a waste generator of pathological waste from 2013-2016 and 2018-2019.                                                                                                                                                                                                                                                                                                    |  |  |
| 1551 Michael Street        | 220 m east-northeast               | Two SCT records indicate the address was listed under Scott's Manufacturing Directory related to fabricated pipe and pipe fittings, service industry machinery, laboratory apparatus and furniture, sheet metal work, metal stampings, other ornamental and architectural metal product manufacturing, other misc. fabricated metal product manufacturing, commercial and service industry machinery manufacturing, and institutional furniture manufacturing in 1946. The plant size is listed as 20,000 people.  Six GEN records indicatee the address was listed as a waste generator of inert inorganic wastes, petroleum distillates, oil skimmings/sludges, other specified inorganics, and waste crankcase oils/lubricants from 1990-2006, 2016, 2018, and 2020-2022. |  |  |
| 1569 Michael Street        | 225 m east                         | Two GEN records indicate the address was listed as a waste generator of paint/pigment/coating residues, petroleum distillates, oil skimmings/sludges, waste oils/lubricants, and organic laboratory chemicals from 2005-2009.                                                                                                                                                                                                                                                                                                                                                                                                                                                                                                                                                |  |  |
| 1515 Michael Street        | 180 m east                         | Four PRT records indicate the address had registered retail fuel storage tanks and/or was registered as a retail fuel outlet (Ryder Truck Rental Canada Ltd.).  One SPL record relates to a spill of 50L of diesel to concrete in 1996. Environmental impact is listed as not anticipated.  One SPL record relates to a spill of 50L of oil to the ground in 2002. Soil contamination is listed as possible.                                                                                                                                                                                                                                                                                                                                                                 |  |  |

| Name/Location       | Approximate Distance from the Site | Details                                                                                                                                                                                                                                                                                                                                                                                                                                                                                                                                                                                                                                                                                                                                                                                                                                |
|---------------------|------------------------------------|----------------------------------------------------------------------------------------------------------------------------------------------------------------------------------------------------------------------------------------------------------------------------------------------------------------------------------------------------------------------------------------------------------------------------------------------------------------------------------------------------------------------------------------------------------------------------------------------------------------------------------------------------------------------------------------------------------------------------------------------------------------------------------------------------------------------------------------|
|                     |                                    | 21 GEN records indicate the address was registered as a waste generator of for aromatic solvents, aliphatic solvents, petroleum distillates, light fuels, oil skimmings & sludges, organic laboratory chemicals, and waste oils & lubricants between 1986 and 2022.  One SPL record indicates a 30L spills of diesel to the ground occurred in 2011. Surface water pollution is listed as confirmed.  Three FSTH records indicate the property operated as a private fuel outlet, identifying three various diesel and gasoline USTs.  Four FST records indicate that 1 X 50,000 L steel double walled horizontal gasoline AST was installed in 2014 and that 2 X 45,460 single walled USTs (1 gasoline and 2 diesel) were installed in 2009.  Six DTNK records indicate a previous fuel outlet and underground tanks at the property. |
| 940 Belfast Road    | 240 m west-southwest               | Three SCT records indicate the address was listed under Scott's Manufacturing Directory related to printing and writing paper as well as software publishers in 1980 and 1999.  Two GEN records indicate the address was listed as a waste generator of unknown waste in 2011 (Freeman Company) and of PCBs in 2021 (Richelieu Hardware Canada Ltd.)                                                                                                                                                                                                                                                                                                                                                                                                                                                                                   |
| 1541 Michael Street | 242 m east-northeast               | Three SCT records indicate the address was listed under Scott's Manufacturing Directory related to cut stone and stone products, all other non-metallic mineral product manufacturing, and pottery/ceramics/plumbing fixture manufacturing in 2000.  Three GEN records indicate the address was listed as a waste generator of inert organic wastes in 2009, 2020, and 2014.                                                                                                                                                                                                                                                                                                                                                                                                                                                           |