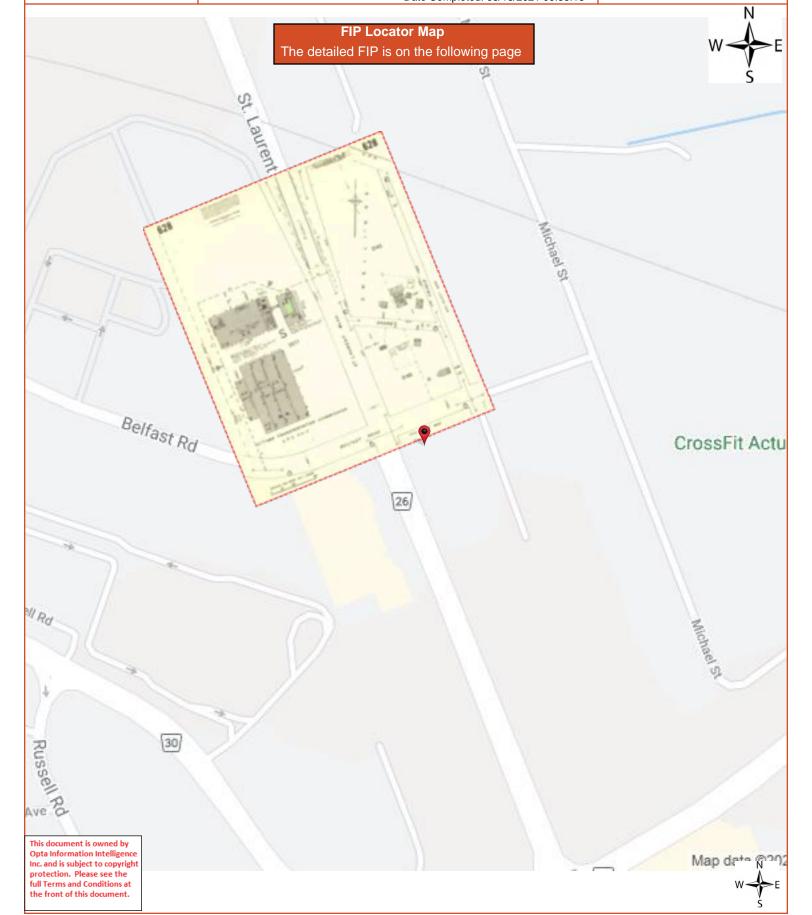

#### 4.1.3 Fire Insurance Plans

Englobe requested a search of Fire Insurance Plans (FIPs) through Opta Information Intelligence (Opta). Opta maintains records, including plans and maps for Canadian cities which indicate past and existing structures on properties, including but not limited, to aboveground storage tanks (ASTs), underground storage tanks (USTs), and other building structure information. One FIP volume for the year 1963 was identified for the Phase I Study Area. Pertinent details as they relate to this Phase I ESA are summarized below.

- A building is present at the Site and is identified as an office on the west side and a transport warehouse on the east side. The structure is identified as exposed steel with a mill roof. The remainder of the Site has no identifiable features.
- The property to the north of the Site, across Belfast Road at 1499 St. Laurent Boulevard does not contain any structure information; however, a gas bar and a fuel oil depot, including four USTs are identified on the property.
- To the northwest of the Site at 1500B St. Laurent Boulevard, a large bus storage building at up to 3 diesel oil USTs are visible. At 1500A St. Laurent Boulevard, a large building containing areas labelled as pits/hoists, paint shop with spray booth and paint storage, injector repairs, lube oil, and batteries are visible. Outside of this building, three fuel oil USTs (to the North), and one waste oil UST (to the South) are visible.
- A garage and truck storage building with one UST is visible at 2311 Shore Road.
- At 1555/1557 St. Laurent Boulevard, Fleetway Aluminum Manufacturing Co. and Ottawa Automotive Warehousing Ltd. are visible.
- At 1571 St. Laurent Boulevard, D. Grandmaitre Ltd., identified as an oil dealer, is present. 13 USTs are identified to the east of the structure along Triole Road (currently Lagan Way).

- At 1039 Belfast Road, Pinnacle Construction Ltd. is identified with a garage as part of the building on the property.
- At 1547 Triole Road (currently Lagan Way), Beaver Construction is identified with a garage as part of the building on the property.
- At 1575B Triole Road (currently Lagan Way), a small oil storage building is identified on the property labelled as Dominion Building Materials Ltd. with one UST.
- At 1551 Michael Street, a building labelled Dominion Iron & Welding Works is visible.
- At 1550 Michael Street, Therien Rug Cleaners Ltd. is identified on the property with two rooms labelled as drying room and dusting room.
- There is no FIP information available to the west of the Site.

A copy of the FIP results is provided in Appendix B.