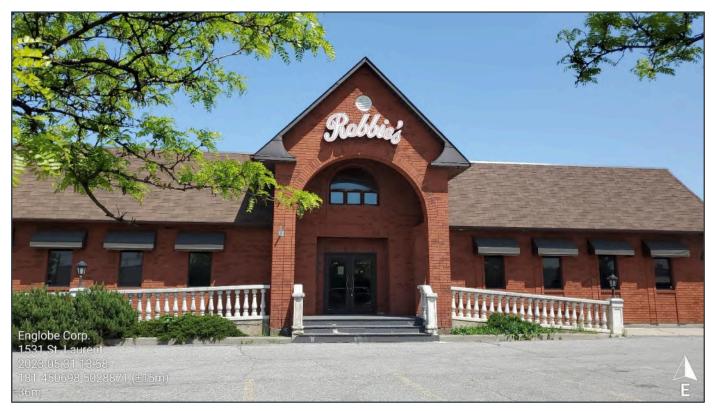

The Site is located at 1531 St, Laurent Boulevard, Ottawa, ON K1G 1A1. It is located in an area zoned as AM - Arterial Mainstreet Zone. The Site consists of a rectangular shaped parcel of land that covers an area of approximately 4,966 m². It is developed with a double-storey, single-tenant commercial building, with one basement level, and an asphalt parking lot. The building, which has a footprint area of approximately 650 m², was vacant at the time of Englobe's assessment but was previously occupied by a restaurant (Robbie's Italian Restaurant).

### 2.1 Site Information

The Site is located at 1531 St, Laurent Boulevard, Ottawa, ON K1G 1A1. It is located in an area zoned as AM - Arterial Mainstreet Zone. The Site consists of a rectangular shaped parcel of land that covers an area of approximately 4,966 m². It is developed with a double-storey, single-tenant commercial building, with one basement level, and an asphalt parking lot. The building, which has a footprint area of approximately 650 m², was vacant at the time of Englobe's assessment but was previously occupied by a restaurant (Robbie's Italian Restaurant).