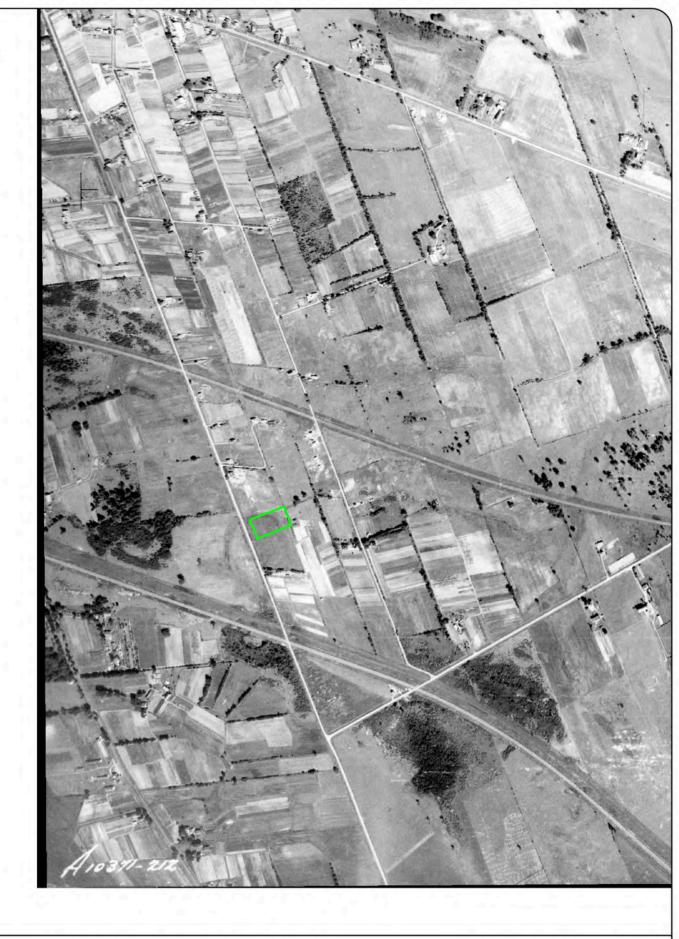

#### 4.1.2 First Developed Use Determination

Based on the O. Reg. 153/04 (as amended) definition of "first developed use" and available information, the Site was first developed between 1954 and 1958. A building is visible on Site in the 1958 aerial photograph, but the Site address is not listed in the 1954 city directory (as noted in Section 4.2.2 below). The subject building is identified as an office building and transport warehouse in the 1963 Fire Insurance Plan (as noted in Section 4.1.3 below).