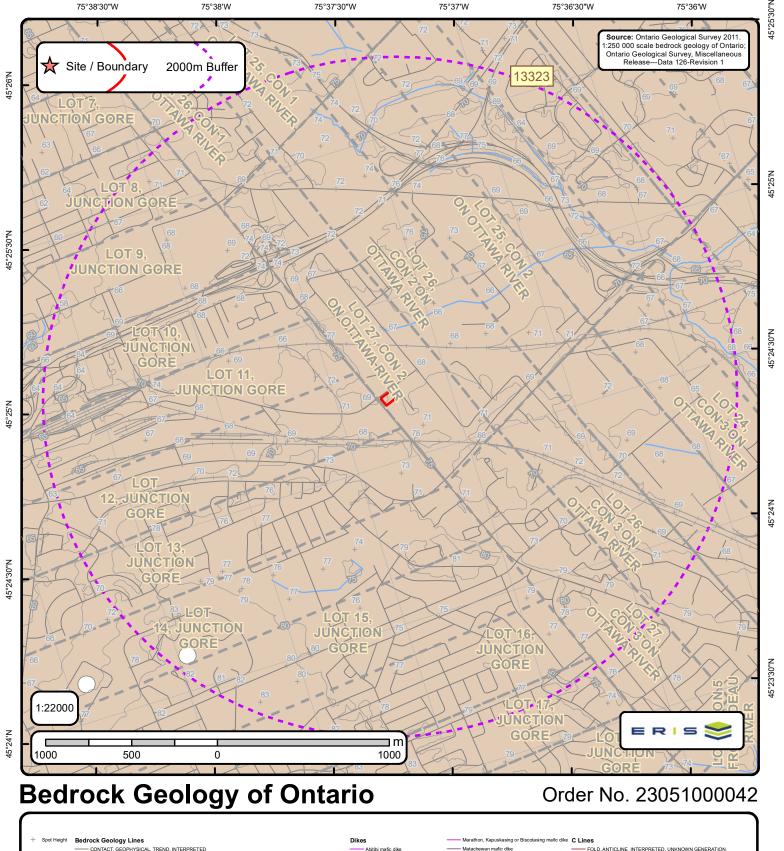

# 1 Executive Summary

Englobe Corp. (Englobe) was retained by KATASA Groupe + Développement (herein referred to as the "Client") to conduct a Phase I Environmental Site Assessment (ESA) for the property located at 1531 St. Laurent Boulevard, in Ottawa, Ontario (herein referred to as the "Site" or "Phase I Property"). The Site location is shown in Figure 1, in Appendix A.

# 2 Introduction

Englobe Corp. (Englobe) was retained by KATASA Groupe + Développement (herein referred to as the "Client") to conduct a Phase I Environmental Site Assessment (ESA) for the property located at 1531 St. Laurent Boulevard, in Ottawa, Ontario (herein referred to as the "Site" or "Phase I Property"). The Site location is shown in Figure 1, in Appendix A.

#### 4.1.1 Phase I Study Area Determination

The Phase I Study Area encompasses the Site, as well as properties wholly and partly located within 250 m of the Site, as shown on Figure 2, in Appendix A.