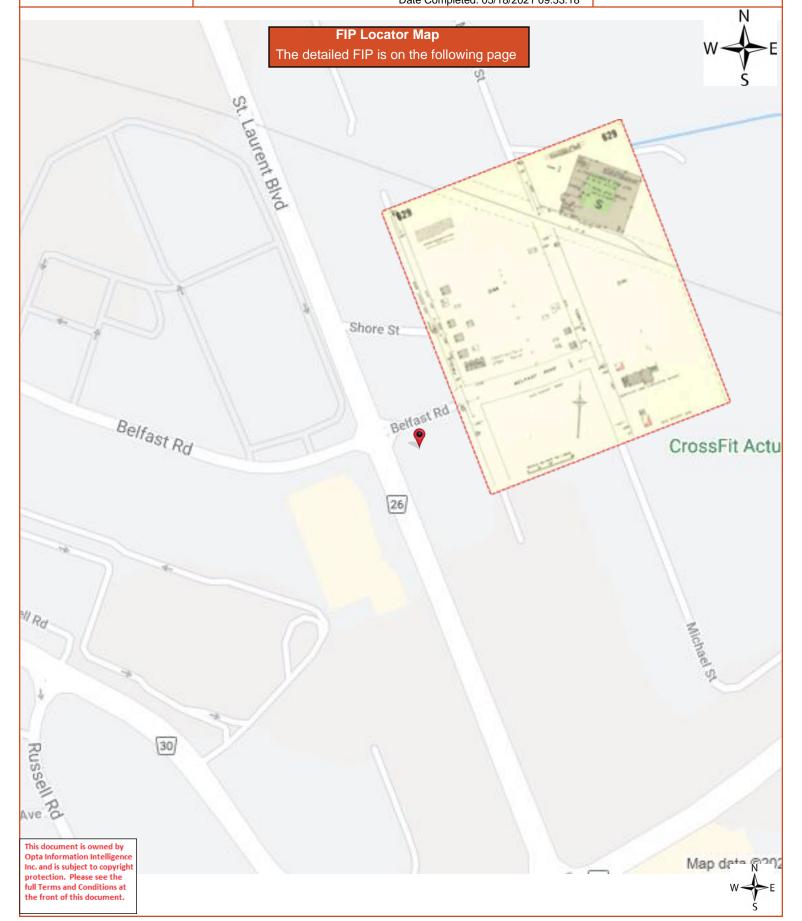

#### 4.1.3 Fire Insurance Plans

Englobe requested a search of Fire Insurance Plans (FIPs) through Opta Information Intelligence (Opta). Opta maintains records, including plans and maps for Canadian cities which indicate past and existing structures on properties, including but not limited, to aboveground storage tanks (ASTs), underground storage tanks (USTs), and other building structure information. One FIP volume for the year 1963 was identified for the Phase I Study Area. Pertinent details as they relate to this Phase I ESA are summarized below.

- A building is present at the Site and is identified as an office on the west side and a transport warehouse on the east side. The structure is identified as exposed steel with a mill roof. The remainder of the Site has no identifiable features.
- The property to the north of the Site, across Belfast Road at 1499 St. Laurent Boulevard does not contain any structure information; however, a gas bar and a fuel oil depot, including four USTs are identified on the property.
- To the northwest of the Site at 1500B St. Laurent Boulevard, a large bus storage building at up to 3 diesel oil USTs are visible. At 1500A St. Laurent Boulevard, a large building containing areas labelled as pits/hoists, paint shop with spray booth and paint storage, injector repairs, lube oil, and batteries are visible. Outside of this building, three fuel oil USTs (to the North), and one waste oil UST (to the South) are visible.
- A garage and truck storage building with one UST is visible at 2311 Shore Road.
- At 1555/1557 St. Laurent Boulevard, Fleetway Aluminum Manufacturing Co. and Ottawa Automotive Warehousing Ltd. are visible.
- At 1571 St. Laurent Boulevard, D. Grandmaitre Ltd., identified as an oil dealer, is present. 13 USTs are identified to the east of the structure along Triole Road (currently Lagan Way).

- At 1039 Belfast Road, Pinnacle Construction Ltd. is identified with a garage as part of the building on the property.
- At 1547 Triole Road (currently Lagan Way), Beaver Construction is identified with a garage as part of the building on the property.
- At 1575B Triole Road (currently Lagan Way), a small oil storage building is identified on the property labelled as Dominion Building Materials Ltd. with one UST.
- At 1551 Michael Street, a building labelled Dominion Iron & Welding Works is visible.
- At 1550 Michael Street, Therien Rug Cleaners Ltd. is identified on the property with two rooms labelled as drying room and dusting room.
- There is no FIP information available to the west of the Site.

A copy of the FIP results is provided in Appendix B.