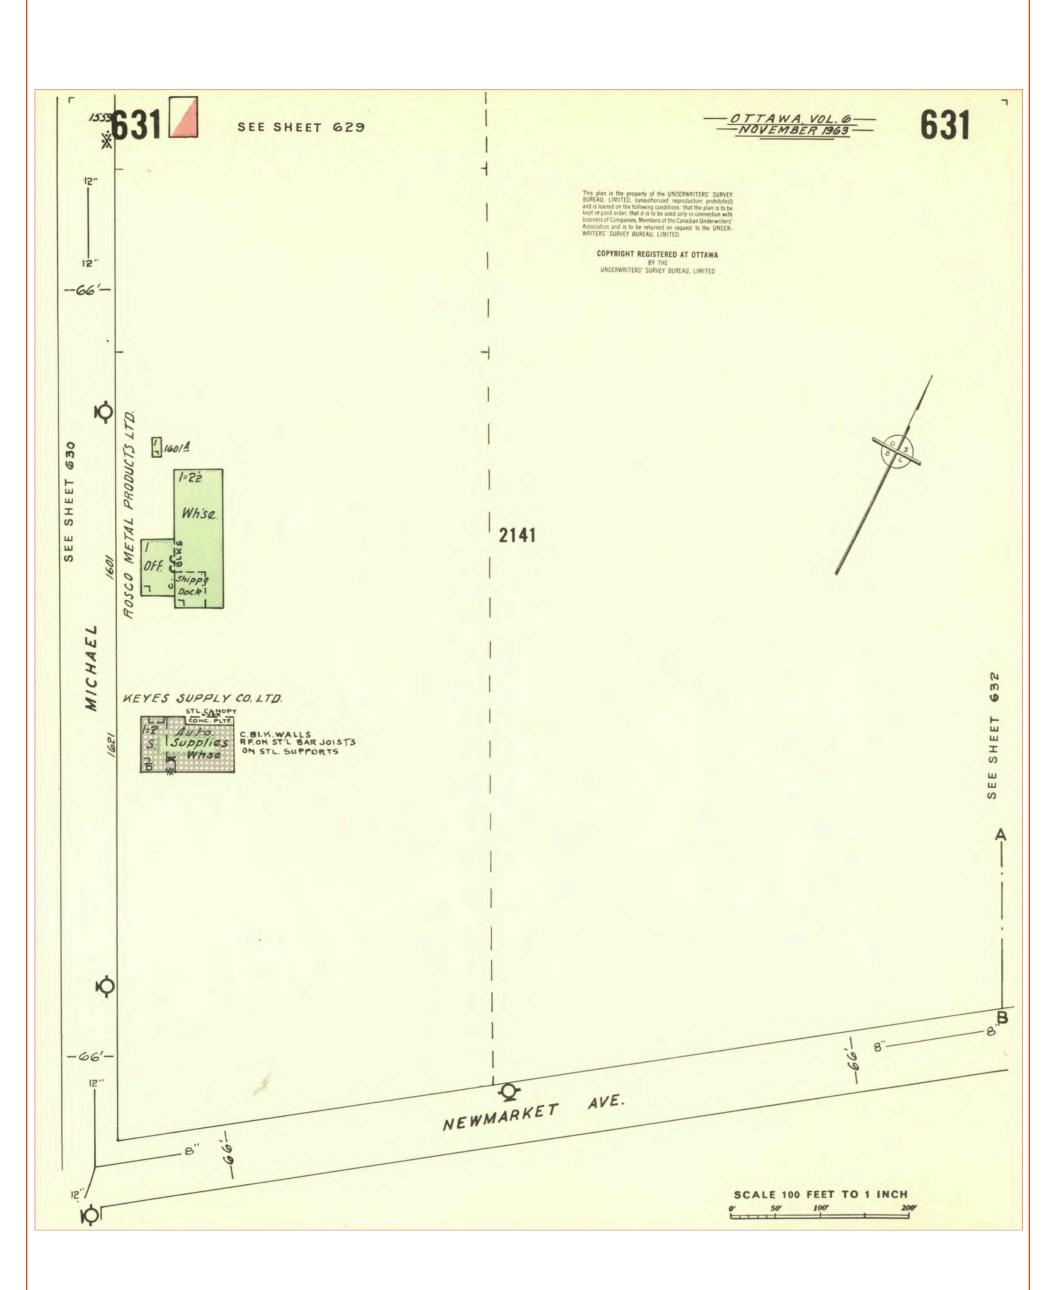

#### 4.1.3 Fire Insurance Plans

Englobe requested a search of Fire Insurance Plans (FIPs) through Opta Information Intelligence (Opta). Opta maintains records, including plans and maps for Canadian cities which indicate past and existing structures on properties, including but not limited, to aboveground storage tanks (ASTs), underground storage tanks (USTs), and other building structure information. One FIP volume for the year 1963 was identified for the Phase I Study Area. Pertinent details as they relate to this Phase I ESA are summarized below.

- A building is present at the Site and is identified as an office on the west side and a transport warehouse on the east side. The structure is identified as exposed steel with a mill roof. The remainder of the Site has no identifiable features.
- The property to the north of the Site, across Belfast Road at 1499 St. Laurent Boulevard does not contain any structure information; however, a gas bar and a fuel oil depot, including four USTs are identified on the property.
- To the northwest of the Site at 1500B St. Laurent Boulevard, a large bus storage building at up to 3 diesel oil USTs are visible. At 1500A St. Laurent Boulevard, a large building containing areas labelled as pits/hoists, paint shop with spray booth and paint storage, injector repairs, lube oil, and batteries are visible. Outside of this building, three fuel oil USTs (to the North), and one waste oil UST (to the South) are visible.
- A garage and truck storage building with one UST is visible at 2311 Shore Road.
- At 1555/1557 St. Laurent Boulevard, Fleetway Aluminum Manufacturing Co. and Ottawa Automotive Warehousing Ltd. are visible.
- At 1571 St. Laurent Boulevard, D. Grandmaitre Ltd., identified as an oil dealer, is present. 13 USTs are identified to the east of the structure along Triole Road (currently Lagan Way).

- At 1039 Belfast Road, Pinnacle Construction Ltd. is identified with a garage as part of the building on the property.
- At 1547 Triole Road (currently Lagan Way), Beaver Construction is identified with a garage as part of the building on the property.
- At 1575B Triole Road (currently Lagan Way), a small oil storage building is identified on the property labelled as Dominion Building Materials Ltd. with one UST.
- At 1551 Michael Street, a building labelled Dominion Iron & Welding Works is visible.
- At 1550 Michael Street, Therien Rug Cleaners Ltd. is identified on the property with two rooms labelled as drying room and dusting room.
- There is no FIP information available to the west of the Site.

A copy of the FIP results is provided in Appendix B.