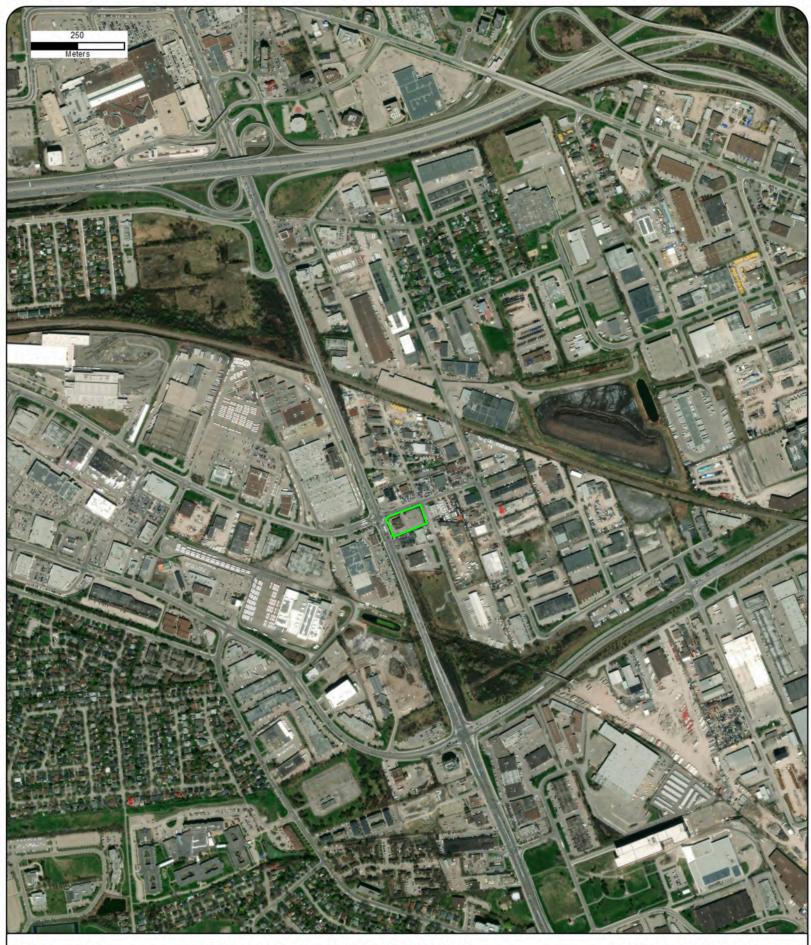

#### 4.1.2 First Developed Use Determination

Based on the O. Reg. 153/04 (as amended) definition of "first developed use" and available information, the Site was first developed between 1954 and 1958. A building is visible on Site in the 1958 aerial photograph, but the Site address is not listed in the 1954 city directory (as noted in Section 4.2.2 below). The subject building is identified as an office building and transport warehouse in the 1963 Fire Insurance Plan (as noted in Section 4.1.3 below).