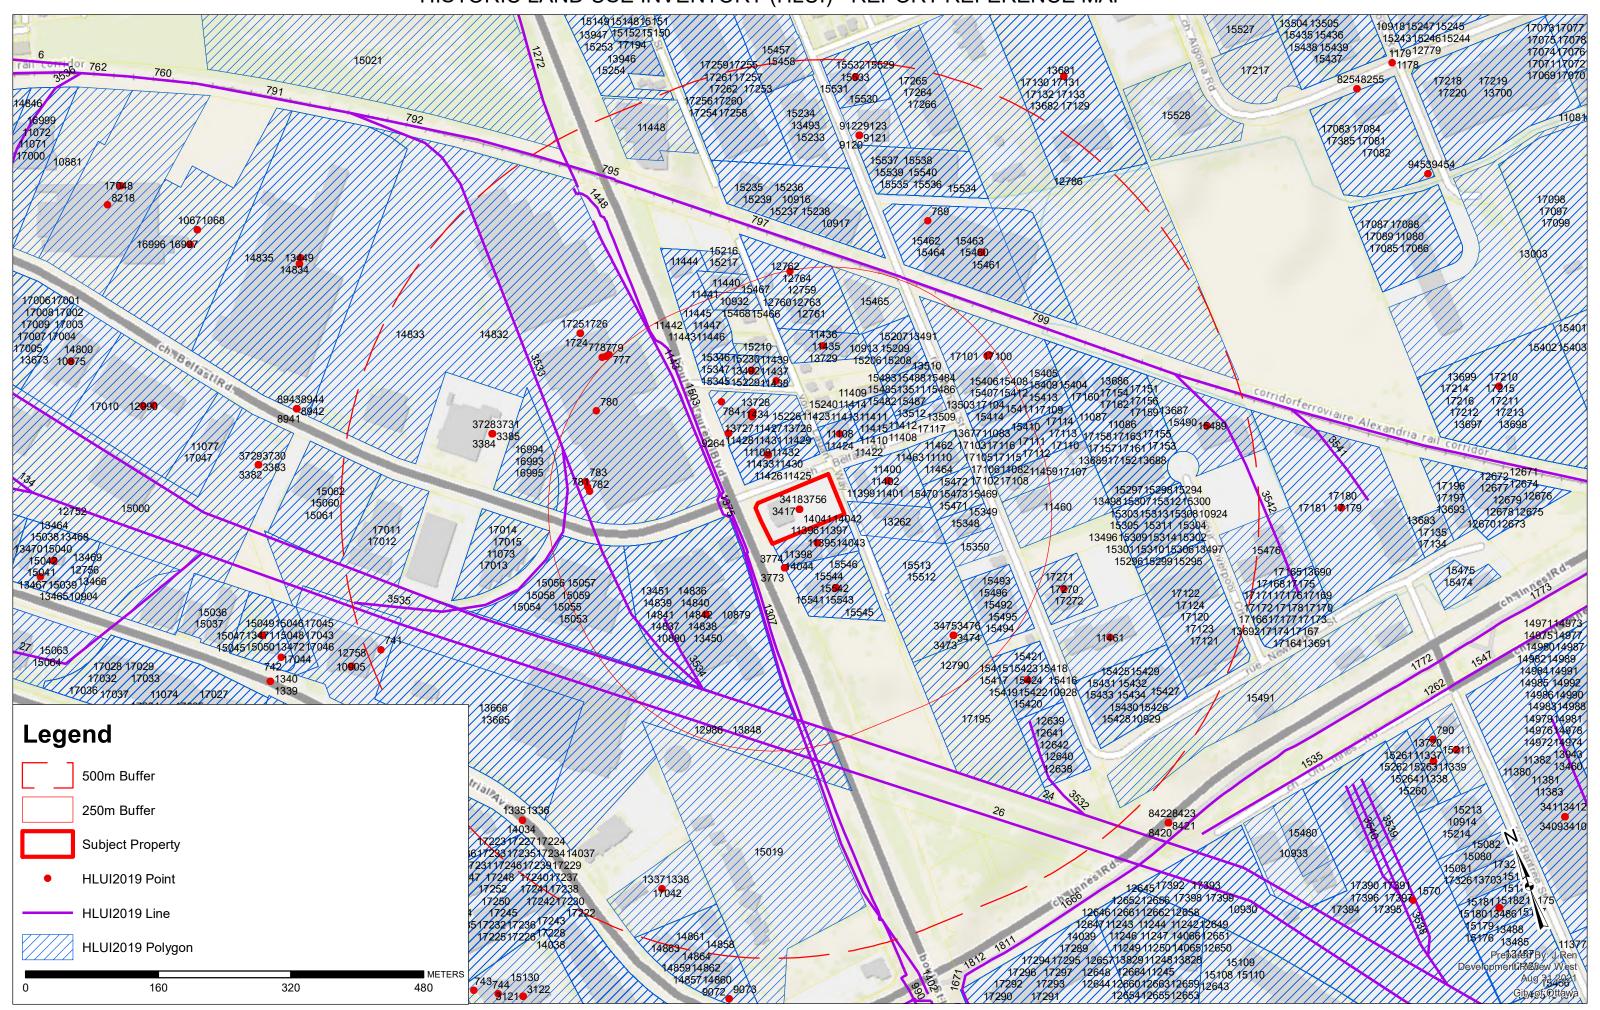

#### 4.1.1 Phase I Study Area Determination

The Phase I Study Area encompasses the Site, as well as properties wholly and partly located within 250 m of the Site, as shown on Figure 2, in Appendix A.