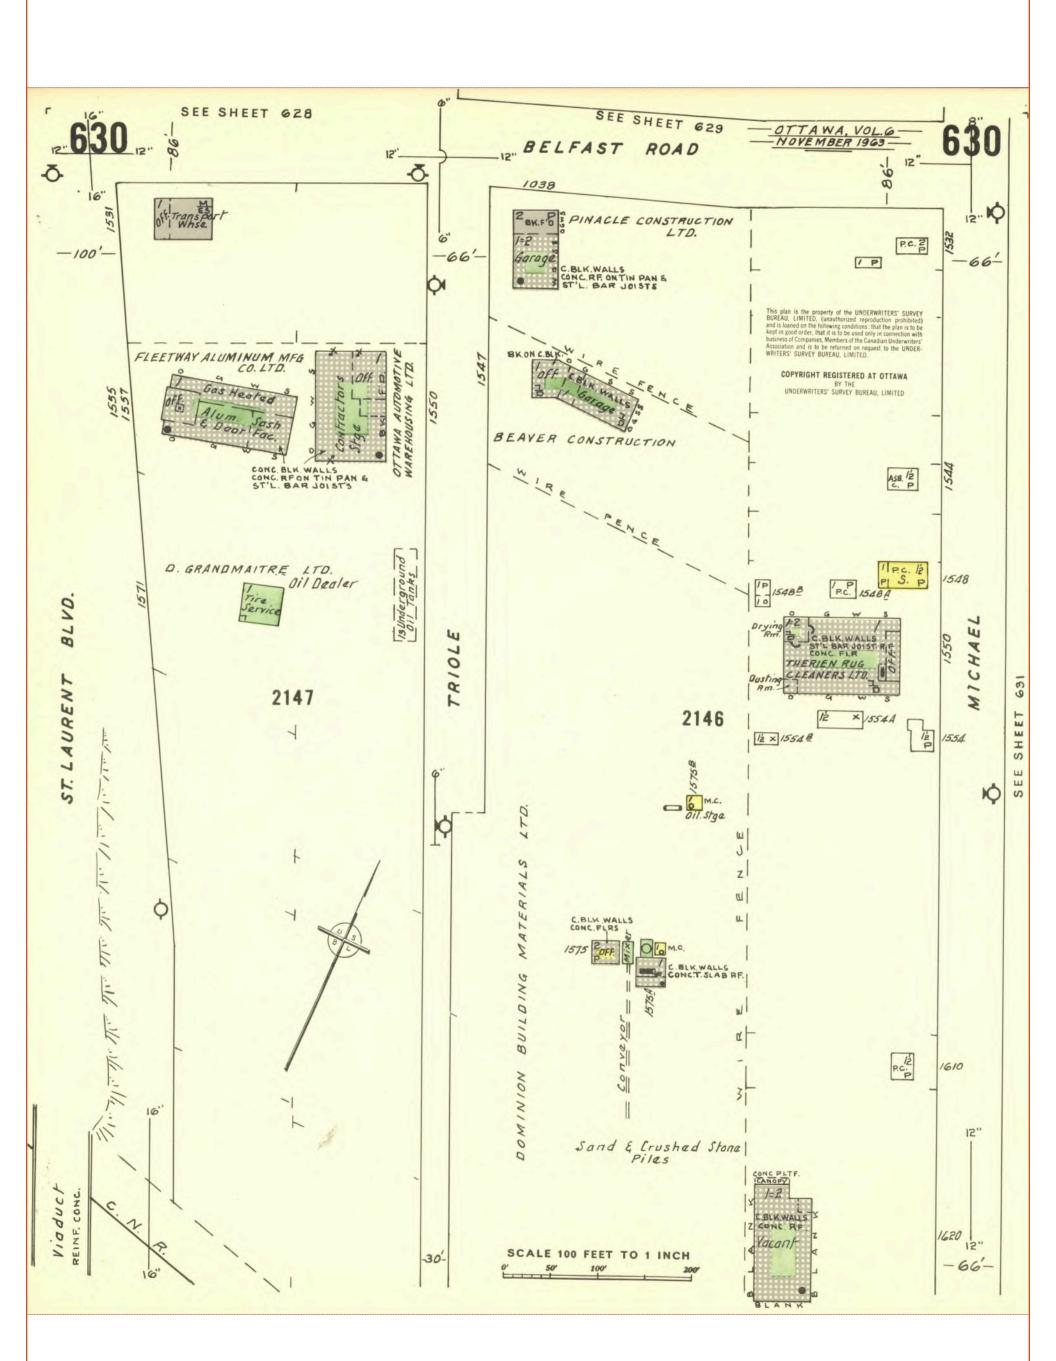

#### 4.1.3 Fire Insurance Plans

Englobe requested a search of Fire Insurance Plans (FIPs) through Opta Information Intelligence (Opta). Opta maintains records, including plans and maps for Canadian cities which indicate past and existing structures on properties, including but not limited, to aboveground storage tanks (ASTs), underground storage tanks (USTs), and other building structure information. One FIP volume for the year 1963 was identified for the Phase I Study Area. Pertinent details as they relate to this Phase I ESA are summarized below.

- A building is present at the Site and is identified as an office on the west side and a transport warehouse on the east side. The structure is identified as exposed steel with a mill roof. The remainder of the Site has no identifiable features.
- The property to the north of the Site, across Belfast Road at 1499 St. Laurent Boulevard does not contain any structure information; however, a gas bar and a fuel oil depot, including four USTs are identified on the property.
- To the northwest of the Site at 1500B St. Laurent Boulevard, a large bus storage building at up to 3 diesel oil USTs are visible. At 1500A St. Laurent Boulevard, a large building containing areas labelled as pits/hoists, paint shop with spray booth and paint storage, injector repairs, lube oil, and batteries are visible. Outside of this building, three fuel oil USTs (to the North), and one waste oil UST (to the South) are visible.
- A garage and truck storage building with one UST is visible at 2311 Shore Road.
- At 1555/1557 St. Laurent Boulevard, Fleetway Aluminum Manufacturing Co. and Ottawa Automotive Warehousing Ltd. are visible.
- At 1571 St. Laurent Boulevard, D. Grandmaitre Ltd., identified as an oil dealer, is present. 13 USTs are identified to the east of the structure along Triole Road (currently Lagan Way).

- At 1039 Belfast Road, Pinnacle Construction Ltd. is identified with a garage as part of the building on the property.
- At 1547 Triole Road (currently Lagan Way), Beaver Construction is identified with a garage as part of the building on the property.
- At 1575B Triole Road (currently Lagan Way), a small oil storage building is identified on the property labelled as Dominion Building Materials Ltd. with one UST.
- At 1551 Michael Street, a building labelled Dominion Iron & Welding Works is visible.
- At 1550 Michael Street, Therien Rug Cleaners Ltd. is identified on the property with two rooms labelled as drying room and dusting room.
- There is no FIP information available to the west of the Site.

A copy of the FIP results is provided in Appendix B.