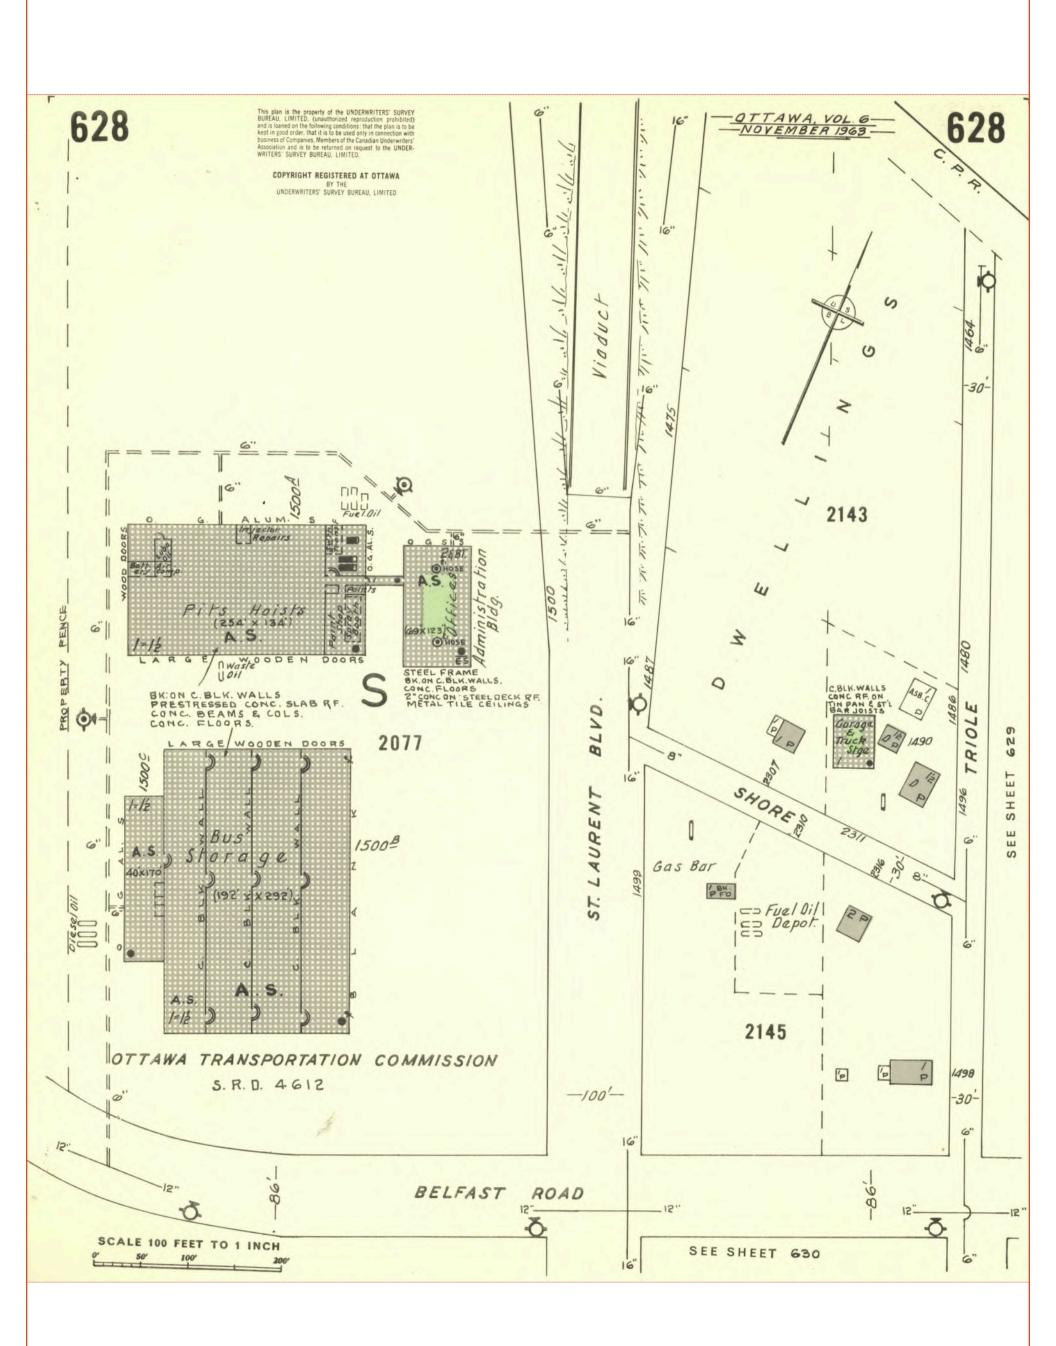

#### 4.1.3 Fire Insurance Plans

Englobe requested a search of Fire Insurance Plans (FIPs) through Opta Information Intelligence (Opta). Opta maintains records, including plans and maps for Canadian cities which indicate past and existing structures on properties, including but not limited, to aboveground storage tanks (ASTs), underground storage tanks (USTs), and other building structure information. One FIP volume for the year 1963 was identified for the Phase I Study Area. Pertinent details as they relate to this Phase I ESA are summarized below.

- A building is present at the Site and is identified as an office on the west side and a transport warehouse on the east side. The structure is identified as exposed steel with a mill roof. The remainder of the Site has no identifiable features.
- The property to the north of the Site, across Belfast Road at 1499 St. Laurent Boulevard does not contain any structure information; however, a gas bar and a fuel oil depot, including four USTs are identified on the property.
- To the northwest of the Site at 1500B St. Laurent Boulevard, a large bus storage building at up to 3 diesel oil USTs are visible. At 1500A St. Laurent Boulevard, a large building containing areas labelled as pits/hoists, paint shop with spray booth and paint storage, injector repairs, lube oil, and batteries are visible. Outside of this building, three fuel oil USTs (to the North), and one waste oil UST (to the South) are visible.
- A garage and truck storage building with one UST is visible at 2311 Shore Road.
- At 1555/1557 St. Laurent Boulevard, Fleetway Aluminum Manufacturing Co. and Ottawa Automotive Warehousing Ltd. are visible.
- At 1571 St. Laurent Boulevard, D. Grandmaitre Ltd., identified as an oil dealer, is present. 13 USTs are identified to the east of the structure along Triole Road (currently Lagan Way).

- At 1039 Belfast Road, Pinnacle Construction Ltd. is identified with a garage as part of the building on the property.
- At 1547 Triole Road (currently Lagan Way), Beaver Construction is identified with a garage as part of the building on the property.
- At 1575B Triole Road (currently Lagan Way), a small oil storage building is identified on the property labelled as Dominion Building Materials Ltd. with one UST.
- At 1551 Michael Street, a building labelled Dominion Iron & Welding Works is visible.
- At 1550 Michael Street, Therien Rug Cleaners Ltd. is identified on the property with two rooms labelled as drying room and dusting room.
- There is no FIP information available to the west of the Site.

A copy of the FIP results is provided in Appendix B.