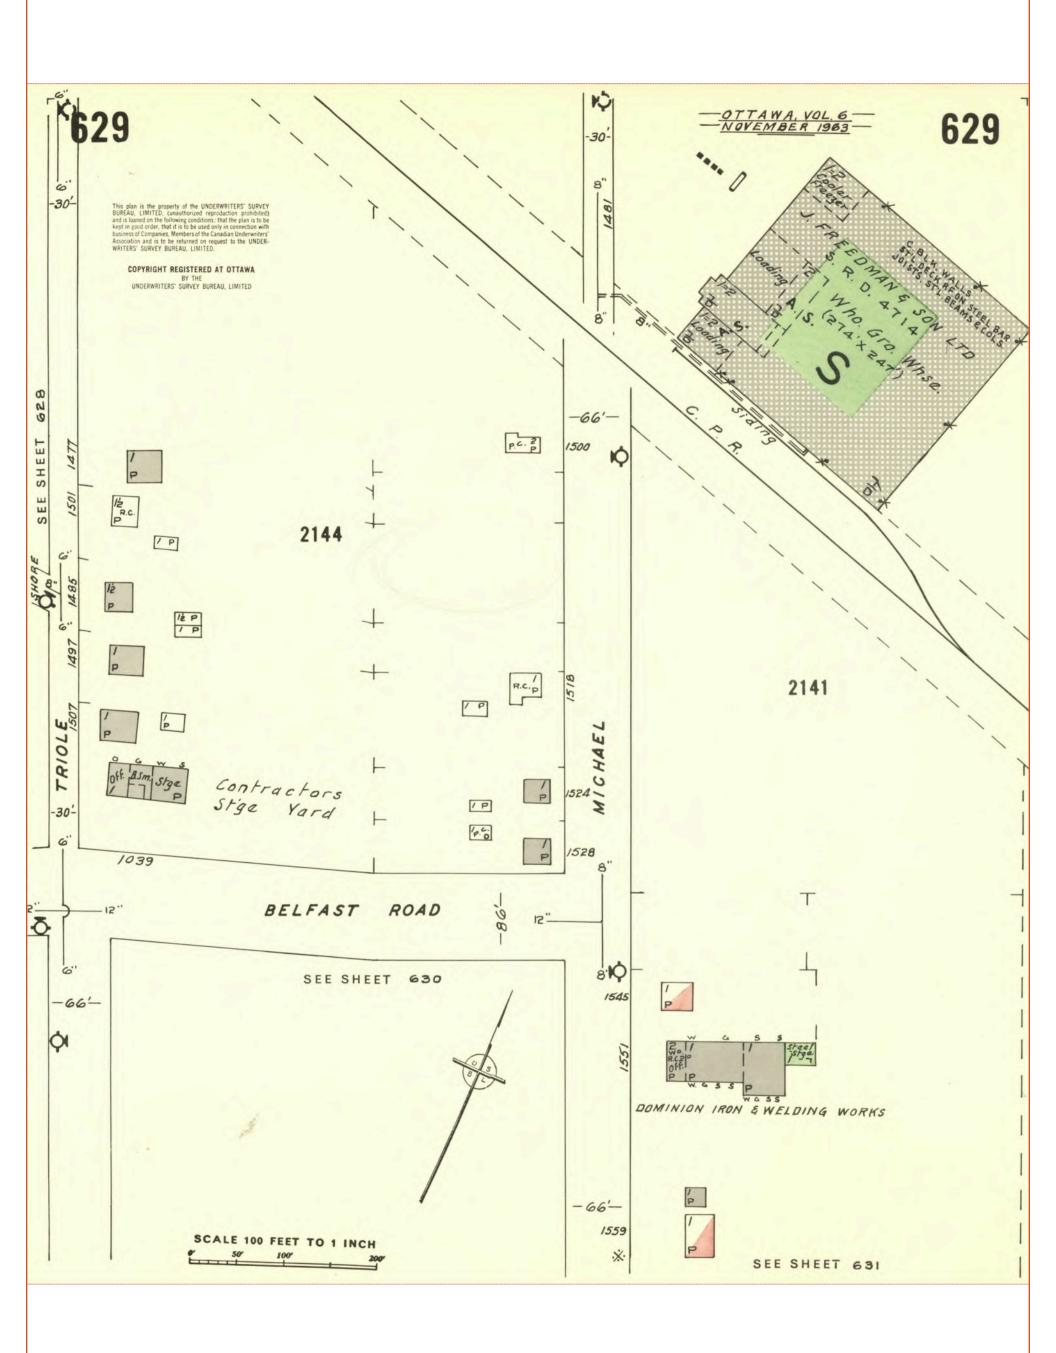

#### 4.1.3 Fire Insurance Plans

Englobe requested a search of Fire Insurance Plans (FIPs) through Opta Information Intelligence (Opta). Opta maintains records, including plans and maps for Canadian cities which indicate past and existing structures on properties, including but not limited, to aboveground storage tanks (ASTs), underground storage tanks (USTs), and other building structure information. One FIP volume for the year 1963 was identified for the Phase I Study Area. Pertinent details as they relate to this Phase I ESA are summarized below.

- A building is present at the Site and is identified as an office on the west side and a transport warehouse on the east side. The structure is identified as exposed steel with a mill roof. The remainder of the Site has no identifiable features.
- The property to the north of the Site, across Belfast Road at 1499 St. Laurent Boulevard does not contain any structure information; however, a gas bar and a fuel oil depot, including four USTs are identified on the property.
- To the northwest of the Site at 1500B St. Laurent Boulevard, a large bus storage building at up to 3 diesel oil USTs are visible. At 1500A St. Laurent Boulevard, a large building containing areas labelled as pits/hoists, paint shop with spray booth and paint storage, injector repairs, lube oil, and batteries are visible. Outside of this building, three fuel oil USTs (to the North), and one waste oil UST (to the South) are visible.
- A garage and truck storage building with one UST is visible at 2311 Shore Road.
- At 1555/1557 St. Laurent Boulevard, Fleetway Aluminum Manufacturing Co. and Ottawa Automotive Warehousing Ltd. are visible.
- At 1571 St. Laurent Boulevard, D. Grandmaitre Ltd., identified as an oil dealer, is present. 13 USTs are identified to the east of the structure along Triole Road (currently Lagan Way).

- At 1039 Belfast Road, Pinnacle Construction Ltd. is identified with a garage as part of the building on the property.
- At 1547 Triole Road (currently Lagan Way), Beaver Construction is identified with a garage as part of the building on the property.
- At 1575B Triole Road (currently Lagan Way), a small oil storage building is identified on the property labelled as Dominion Building Materials Ltd. with one UST.
- At 1551 Michael Street, a building labelled Dominion Iron & Welding Works is visible.
- At 1550 Michael Street, Therien Rug Cleaners Ltd. is identified on the property with two rooms labelled as drying room and dusting room.
- There is no FIP information available to the west of the Site.

A copy of the FIP results is provided in Appendix B.