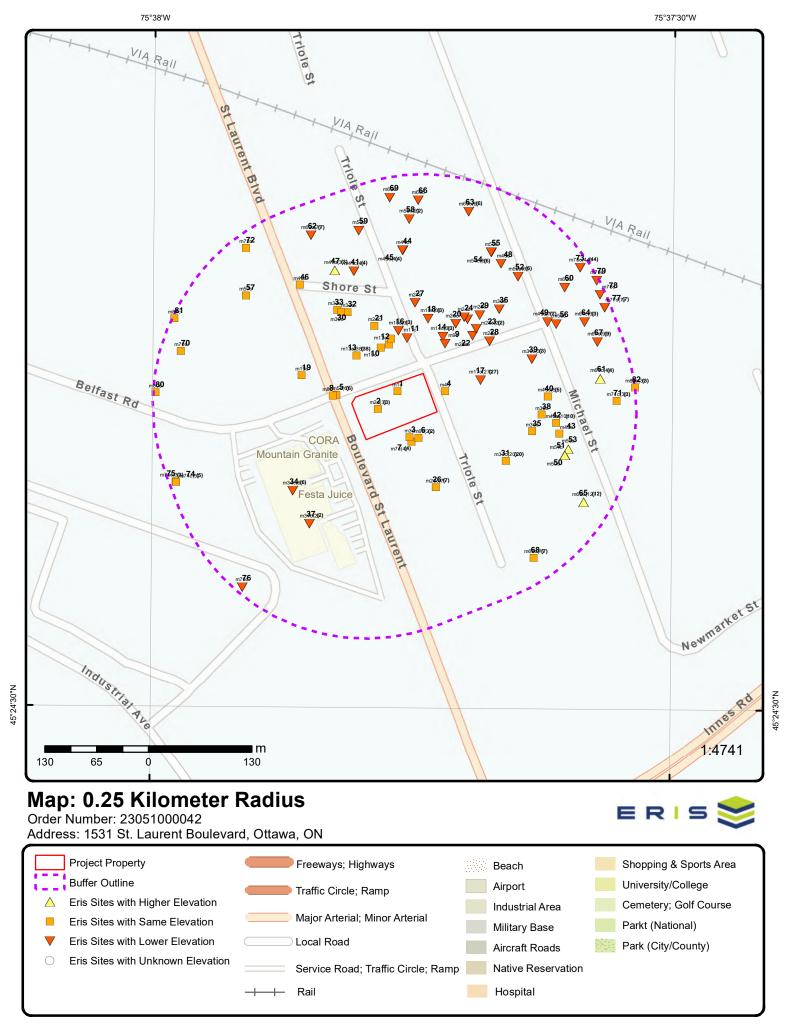

#### 4.2.1 ERIS Database Report

ERIS was retained by Englobe to complete a search of federal, provincial and private databases for environmental information regarding the Site and properties within the Phase I Study Area.

In total, there were four records found for the Site and 334 records found for surrounding properties in the Phase I Study Area. The following table is a summary of the pertinent results of the database search as they relate to potential impacts to the environmental condition of the soil and groundwater at the Site.

Table 4.2.1. Summary of ERIS database search results

| Name/Location                                       | Approximate Distance from the Site | Details                                                                                                                                                                                                                                                                                                        |
|-----------------------------------------------------|------------------------------------|----------------------------------------------------------------------------------------------------------------------------------------------------------------------------------------------------------------------------------------------------------------------------------------------------------------|
| Belfast Street to St. Laurent<br>Boulevard          | 20 m west                          | One SPL record related to a trail of diesel spill over 3-4 kilometers (km) of road from a bus hose leak in 1999.                                                                                                                                                                                               |
| Intersection of Belfast Rd. & St. Laurent Boulevard | 20 m northwest                     | One SPL record relating to 100 L release of diesel fuel to road/sewer in November 2003. Soil contamination was listed as "possible" in the record.                                                                                                                                                             |
|                                                     |                                    | One SPL record relating to a motor oil spill of unknown volume to the catch basin in 2019.                                                                                                                                                                                                                     |
| 1555 St. Laurent Boulevard                          | 20 m southeast                     | Two GEN records indicate the address was listed as a waste generator of light fuels in 2012 and 2013.                                                                                                                                                                                                          |
| 1550 Triole Street                                  | 25 m southeast                     | One AUWR record indicates the address was listed in the automobile wrecking and supplies inventory.                                                                                                                                                                                                            |
|                                                     |                                    | Two GEN records indicate the address was listed as a waste generator of petroleum distillates in the years 1992-1998 and of an unknown waste class in 1990.                                                                                                                                                    |
| 1515 St. Laurent Boulevard                          | 25 m north                         | Three PRT records indicate the address had registered retail fuel storage tanks and/or was registered as a retail fuel outlet.                                                                                                                                                                                 |
|                                                     |                                    | Seven RST records indicate the address was listed as a retail fuel outlet location under the names of Class A Service Centre 1994 Ltd., Sunys Petroleum Inc., Sunyos Energy Inc., Sunlight Oil Ltd., Fast Lube, and Ottawa Imports. Listed details include service station and oil change/lubrication service. |
|                                                     |                                    | Two GEN database record indicates the address was registered as a waste generator of light fuels from 2007-2008. Additionally, the address was listed as a waste generator in 2004, although no waste class information was provided.                                                                          |
|                                                     |                                    | One FSTH record database identifies four USTs on Site installed in 1992, with a combined capacity of 113,500 L.                                                                                                                                                                                                |