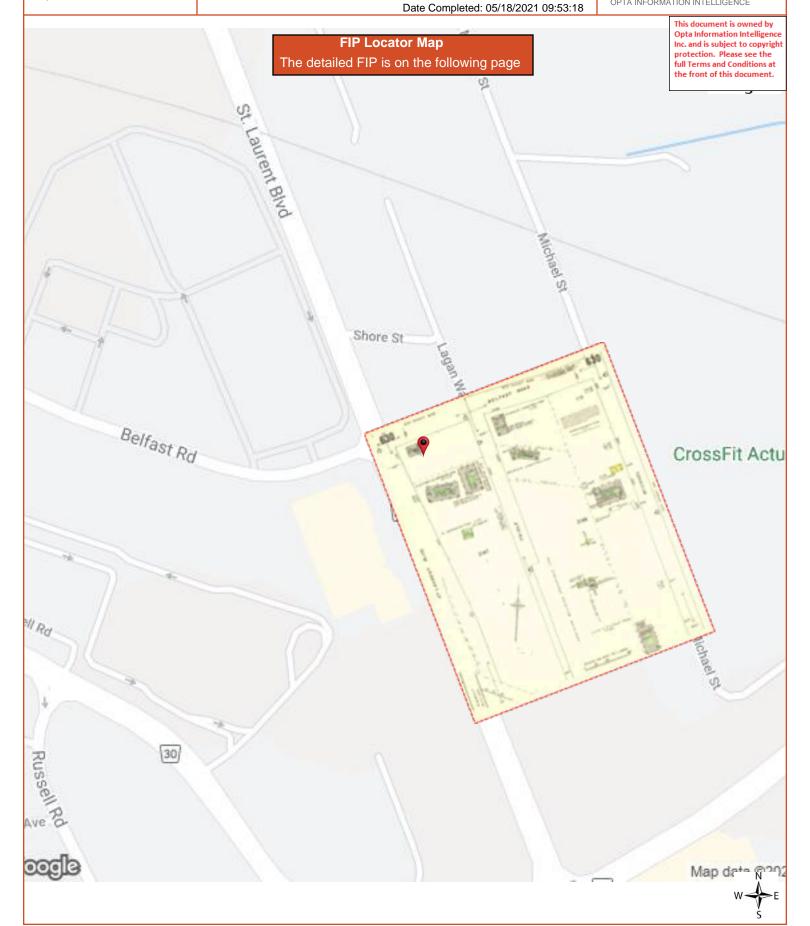

# 1 Executive Summary

Englobe Corp. (Englobe) was retained by KATASA Groupe + Développement (herein referred to as the "Client") to conduct a Phase I Environmental Site Assessment (ESA) for the property located at 1531 St. Laurent Boulevard, in Ottawa, Ontario (herein referred to as the "Site" or "Phase I Property"). The Site location is shown in Figure 1, in Appendix A.

# 2 Introduction

Englobe Corp. (Englobe) was retained by KATASA Groupe + Développement (herein referred to as the "Client") to conduct a Phase I Environmental Site Assessment (ESA) for the property located at 1531 St. Laurent Boulevard, in Ottawa, Ontario (herein referred to as the "Site" or "Phase I Property"). The Site location is shown in Figure 1, in Appendix A.

#### 4.1.1 Phase I Study Area Determination

The Phase I Study Area encompasses the Site, as well as properties wholly and partly located within 250 m of the Site, as shown on Figure 2, in Appendix A.