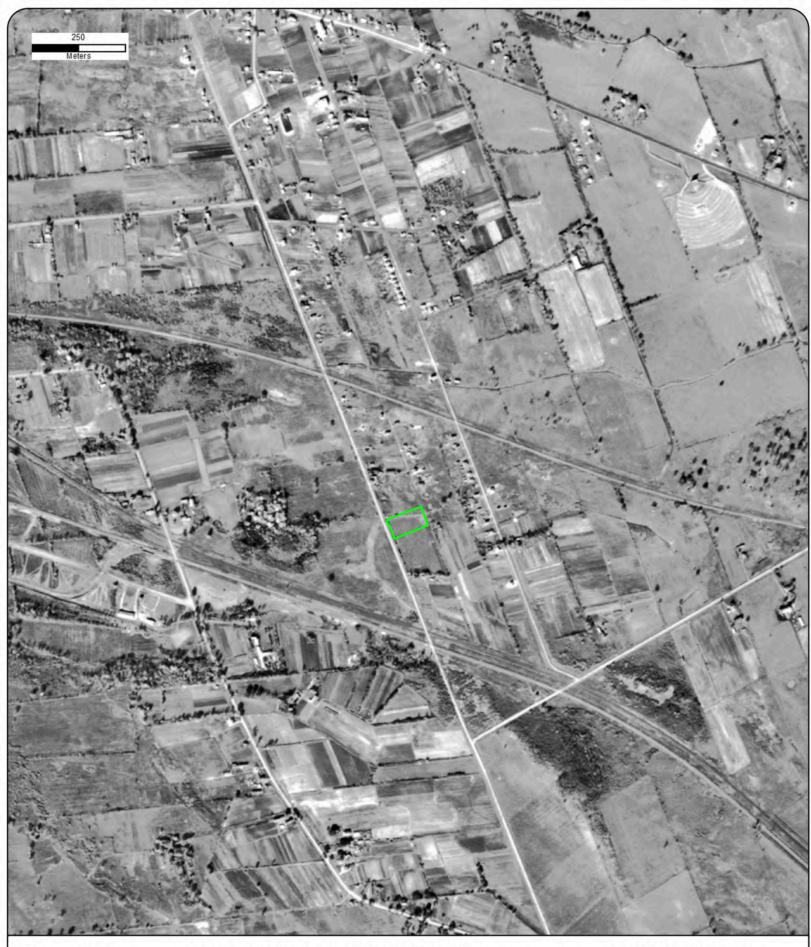

#### 4.1.2 First Developed Use Determination

Based on the O. Reg. 153/04 (as amended) definition of "first developed use" and available information, the Site was first developed between 1954 and 1958. A building is visible on Site in the 1958 aerial photograph, but the Site address is not listed in the 1954 city directory (as noted in Section 4.2.2 below). The subject building is identified as an office building and transport warehouse in the 1963 Fire Insurance Plan (as noted in Section 4.1.3 below).