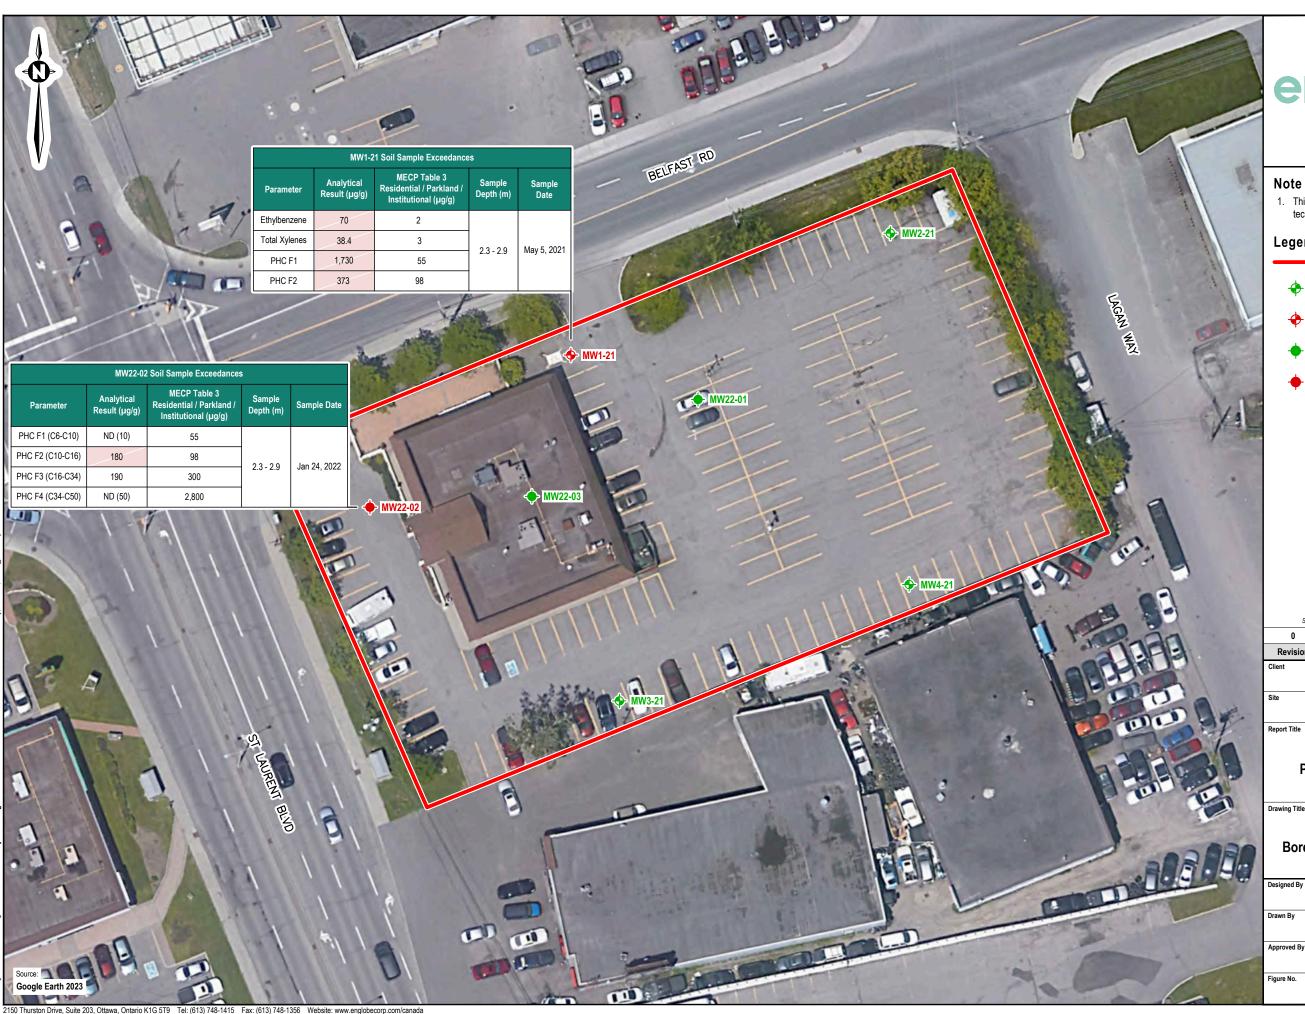

The field investigation consisted of the following activities:

- The advancement of four exterior boreholes (MW1-21 through MW4-21) instrumented with groundwater monitoring wells at strategic locations on Site. Boreholes MW1-21 and MW2-21 were advanced along the northern Site boundary, within the parking lot. MW3-21 and MW4-21 were advanced close to the southern Site boundary, in the western and eastern portion of the Site, respectively; and
- The collection of soil and groundwater samples from the advanced boreholes/ monitoring wells, for laboratory analysis of petroleum hydrocarbon fractions F1 - F4 (PHCs F1 - F4) and volatile organic compounds (VOCs).

Based on the laboratory analytical soil results, the following exceedances of the applicable MECP Table 3 standards were detected in the collected soil samples:

 Concentrations of ethylbenzene, total xylenes, PHC F1 and PHC F2 in the soil sample collected from MW1-21 exceeded their respective applicable MECP Table 3 standards. Concentrations of all other analyzed parameters in the collected soil samples were below their respective MECP Table 3 standards.

It was inferred that existing soils to the north of the Site building, up to the northern property boundary, contain impacts above the applicable MECP Table 3 standards, from a depth of approximately 1.0 metres below ground surface (m bgs) to 3.0 m bgs. Further investigation was recommended to the south and east of borehole location MW1-21 in order to confirm the horizontal and vertical extents of the soil impacts in the vicinity of the subject borehole location.

The field investigation consisted of the following activities:

- The advancement of two exterior boreholes (MW22-01 and MW22-02) and one interior borehole (MW22-03), instrumented with groundwater monitoring wells, at strategic locations on Site. Borehole MW22-01 was advanced in the northwestern portion of the parking lot, located to the east of the Site building and southeast of MW1-21. MW22-02 was advanced along the northern Site boundary, within the parking lot located to the west of the Site building, and west of MW1-21. MW22-03 was advanced in the central basement of the Site building; and
- The collection of soil and groundwater samples from the advanced boreholes/ monitoring wells, for laboratory analysis of PHCs F1 - F4 and benzene, toluene, ethylbenzene, and xylene (BTEX) compounds.

Based on the laboratory analytical soil results, none of the samples collected during this investigation exceeded the applicable MECP Table 3 standards for PHCs F1 - F4 and BTEX.

Based on a review of the analytical data, no further exceedances were noted when compared to the future applicable MECP Table associated with the intended land use (i.e., Table 3 SCS for Residential Land Uses), with the exception of the soil sample collected at MW22-02 SS4 (sampled on January 24, 2022). In this sample, concentrations of PHC F2 (180 ug/g) exceed the Table 3 SCS for Residential Land Uses (standard of 98 ug/g).

Based on the above, PHC impacted soil appears to be limited to the vicinity of MW1-21 and MW22-02. All other test locations on Site met the applicable standards for soils and groundwater quality.

Copies of the previous environmental reports noted above are provided in Appendix J.