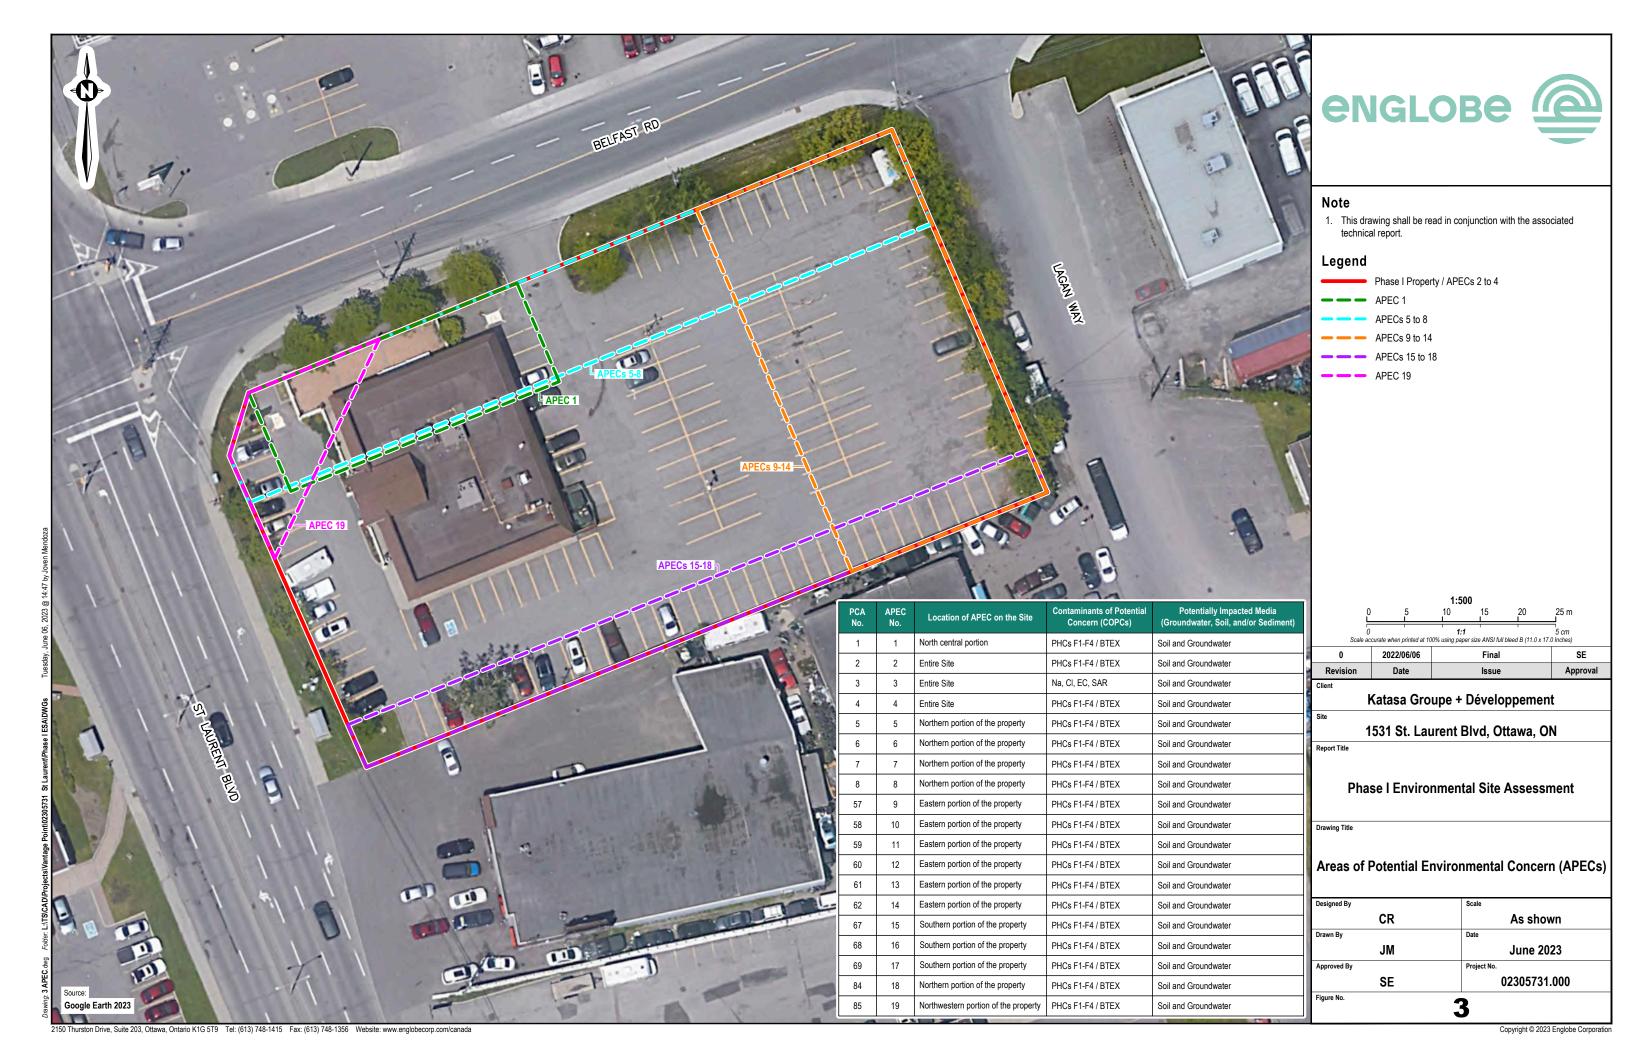

The following Area of Potential Environmental Concerns (APECs) were identified on the Phase I Property:

#### APECs identified at the Phase I Property.

| PCA<br>No. | O. Reg. 153/04<br>PCA Item No.                                                                                             | PCA<br>Location<br>(On/Off<br>Site) | Historical and/or<br>Current Activities                                        | APEC<br>No. | Location of<br>APEC on the<br>Site  | Contaminants<br>of Potential<br>Concern<br>(COPCs) | Potentially<br>Impacted<br>Media<br>(Groundwater,<br>Soil, and/or<br>Sediment) |
|------------|----------------------------------------------------------------------------------------------------------------------------|-------------------------------------|--------------------------------------------------------------------------------|-------------|-------------------------------------|----------------------------------------------------|--------------------------------------------------------------------------------|
| 1          | Undefined No. 1.<br>Known soil<br>contamination                                                                            | On Site                             | Known soil<br>contamination on<br>Site in vicinity of<br>MW1-21 and<br>MW22-02 | 1           | North<br>central/western<br>portion | PHCs F1-F4 /<br>BTEX                               | Soil                                                                           |
| 2          | 52. Storage, maintenance, fuelling and repair of equipment, vehicles, and material used to maintain transportation systems | On Site                             | Husband<br>Transport<br>historically<br>operated on Site                       | 2           | Entire Site                         | PHCs F1-F4 /<br>BTEX                               | Soil and<br>Groundwater                                                        |

| PCA<br>No. | O. Reg. 153/04<br>PCA Item No.                                                                               | PCA<br>Location<br>(On/Off<br>Site) | Historical and/or<br>Current Activities                                                                    | APEC<br>No. | Location of<br>APEC on the<br>Site     | Contaminants<br>of Potential<br>Concern<br>(COPCs) | Potentially<br>Impacted<br>Media<br>(Groundwater,<br>Soil, and/or<br>Sediment) |
|------------|--------------------------------------------------------------------------------------------------------------|-------------------------------------|------------------------------------------------------------------------------------------------------------|-------------|----------------------------------------|----------------------------------------------------|--------------------------------------------------------------------------------|
| 3          | Undefined No. 2. Application of salt for de-icing purposes for the safety of vehicular or pedestrian traffic | On Site                             | Application of salt<br>for de-icing<br>purposes for the<br>safety of<br>vehicular or<br>pedestrian traffic | 31          | Entire Site                            | Na, CI, EC,<br>SAR                                 | Soil and<br>Groundwater                                                        |
| 4          | 28. Gasoline and<br>Associated<br>Products Storage<br>in Fixed Tanks                                         | On Site                             | Diesel and gasoline UST records associated with Husband Transport                                          | 4           | Entire Site                            | PHCs F1-F4 /<br>BTEX                               | Soil and<br>Groundwater                                                        |
| 5          | 28. Gasoline and<br>Associated<br>Products Storage<br>in Fixed Tanks                                         | Off Site                            | Retail fuel outlet                                                                                         | 5           | Northern<br>portion of the<br>property | PHCs F1-F4 /<br>BTEX                               | Soil and<br>Groundwater                                                        |
| 6          | 49. Salvage<br>Yard, including<br>automobile<br>wrecking                                                     | Off Site                            | Automobile<br>wrecking<br>inventory record                                                                 | 6           | Northern<br>portion of the<br>property | PHCs F1-F4 /<br>BTEX                               | Soil and<br>Groundwater                                                        |
| 7          | 10. Commercial<br>Autobody Shop                                                                              | Off Site                            | Sunlight Oil and<br>Auto Parts with<br>tanks                                                               | 7           | Northern portion of the property       | PHCs F1-F4 /<br>BTEX                               | Soil and<br>Groundwater                                                        |
| 8          | Undefined No. 3.<br>- Auto Sales                                                                             | Off Site                            | Lancaster Auto<br>Sales (bulk/long<br>term vehicle<br>storage)                                             | 8           | Northern<br>portion of the<br>property | PHCs F1-F4 /<br>BTEX                               | Soil and<br>Groundwater                                                        |
| 57         | 49. Salvage<br>Yard, including<br>automobile<br>wrecking                                                     | Off Site                            | Automobile<br>wrecking<br>inventory record                                                                 | 9           | Eastern portion of the property        | PHCs F1-F4 /<br>BTEX                               | Soil and<br>Groundwater                                                        |
| 58         | 10. Commercial<br>Autobody Shop                                                                              | Off Site                            | Automobile repair shop                                                                                     | 10          | Eastern portion of the property        | PHCs F1-F4 /<br>BTEX                               | Soil and<br>Groundwater                                                        |
| 59         | 28. Gasoline and<br>Associated<br>Products Storage<br>in Fixed Tanks                                         | Off Site                            | Diesel and gasoline UST records                                                                            | 11          | Eastern portion of the property        | PHCs F1-F4 /<br>BTEX                               | Soil and<br>Groundwater                                                        |
| 60         | 10. Commercial<br>Autobody Shop                                                                              | Off Site                            | Beaver<br>Construction<br>Garage                                                                           | 12          | Eastern portion of the property        | PHCs F1-F4 /<br>BTEX                               | Soil and<br>Groundwater                                                        |
| 61         | Undefined No. 10 - Equipment Maintenance                                                                     | Off Site                            | Dickie Moore<br>Rental with<br>garage bay doors<br>- equipment<br>servicing inferred                       | 13          | Eastern portion of the property        | PHCs F1-F4 /<br>BTEX                               | Soil and<br>Groundwater                                                        |
| 62         | 28. Gasoline and<br>Associated<br>Products Storage<br>in Fixed Tanks                                         | Off Site                            | Dominion<br>Building Materials<br>Ltd. with UST                                                            | 14          | Eastern portion of the property        | PHCs F1-F4 /<br>BTEX                               | Soil and<br>Groundwater                                                        |
| 67         | 28. Gasoline and<br>Associated<br>Products Storage<br>in Fixed Tanks                                         | Off Site                            | Fleetway<br>Aluminum<br>Manufacturing<br>Co. and Ottawa                                                    | 15          | Southern portion of the property       | PHCs F1-F4 /<br>BTEX                               | Soil and<br>Groundwater                                                        |

| PCA<br>No. | O. Reg. 153/04<br>PCA Item No.                           | PCA<br>Location<br>(On/Off<br>Site) | Historical and/or<br>Current Activities                                                                                      | APEC<br>No. | Location of<br>APEC on the<br>Site         | Contaminants<br>of Potential<br>Concern<br>(COPCs) | Potentially<br>Impacted<br>Media<br>(Groundwater,<br>Soil, and/or<br>Sediment) |
|------------|----------------------------------------------------------|-------------------------------------|------------------------------------------------------------------------------------------------------------------------------|-------------|--------------------------------------------|----------------------------------------------------|--------------------------------------------------------------------------------|
|            |                                                          |                                     | Automotive<br>Warehousing Ltd.                                                                                               |             |                                            |                                                    |                                                                                |
| 68         | 10. Commercial<br>Autobody Shop                          | Off Site                            | RPM<br>Motorworks/Bison<br>Auto Centre                                                                                       | 16          | Southern portion of the property           | PHCs F1-F4 /<br>BTEX                               | Soil and<br>Groundwater                                                        |
| 69         | 49. Salvage<br>Yard, including<br>automobile<br>wrecking | Off Site                            | Automobile wrecking inventory record                                                                                         | 17          | Southern portion of the property           | PHCs F1-F4 /<br>BTEX                               | Soil and<br>Groundwater                                                        |
| 84         | Undefined No. 11<br>- Spill                              | Off Site                            | Trail of diesel<br>spill over 3-4<br>kilometers (km)<br>of road from a<br>bus hose leak in<br>1999                           | 18          | Northern<br>portion of the<br>property     | PHCs F1-F4 /<br>BTEX                               | Soil and<br>Groundwater                                                        |
| 85         | Undefined No. 12<br>- Spill                              | Off Site                            | 100 L release of diesel fuel to road/sewer in November 2003 and Motor oil spill of unknown volume to the catch basin in 2019 | 19          | Northwestern<br>portion of the<br>property | PHCs F1-F4 /<br>BTEX                               | Soil and<br>Groundwater                                                        |

### 3.4 Data Evaluation and Reporting

The data collected during the records review and the Site visit was compiled and collated by Englobe. The information is presented in a logical manner that clearly defines actual and potential environmental issues that may affect the Site. The identified potentially contaminating activities (PCAs) and areas of potential environmental concern (APECs) have been summarized in Tables 7.2 and 7.3, respectively.