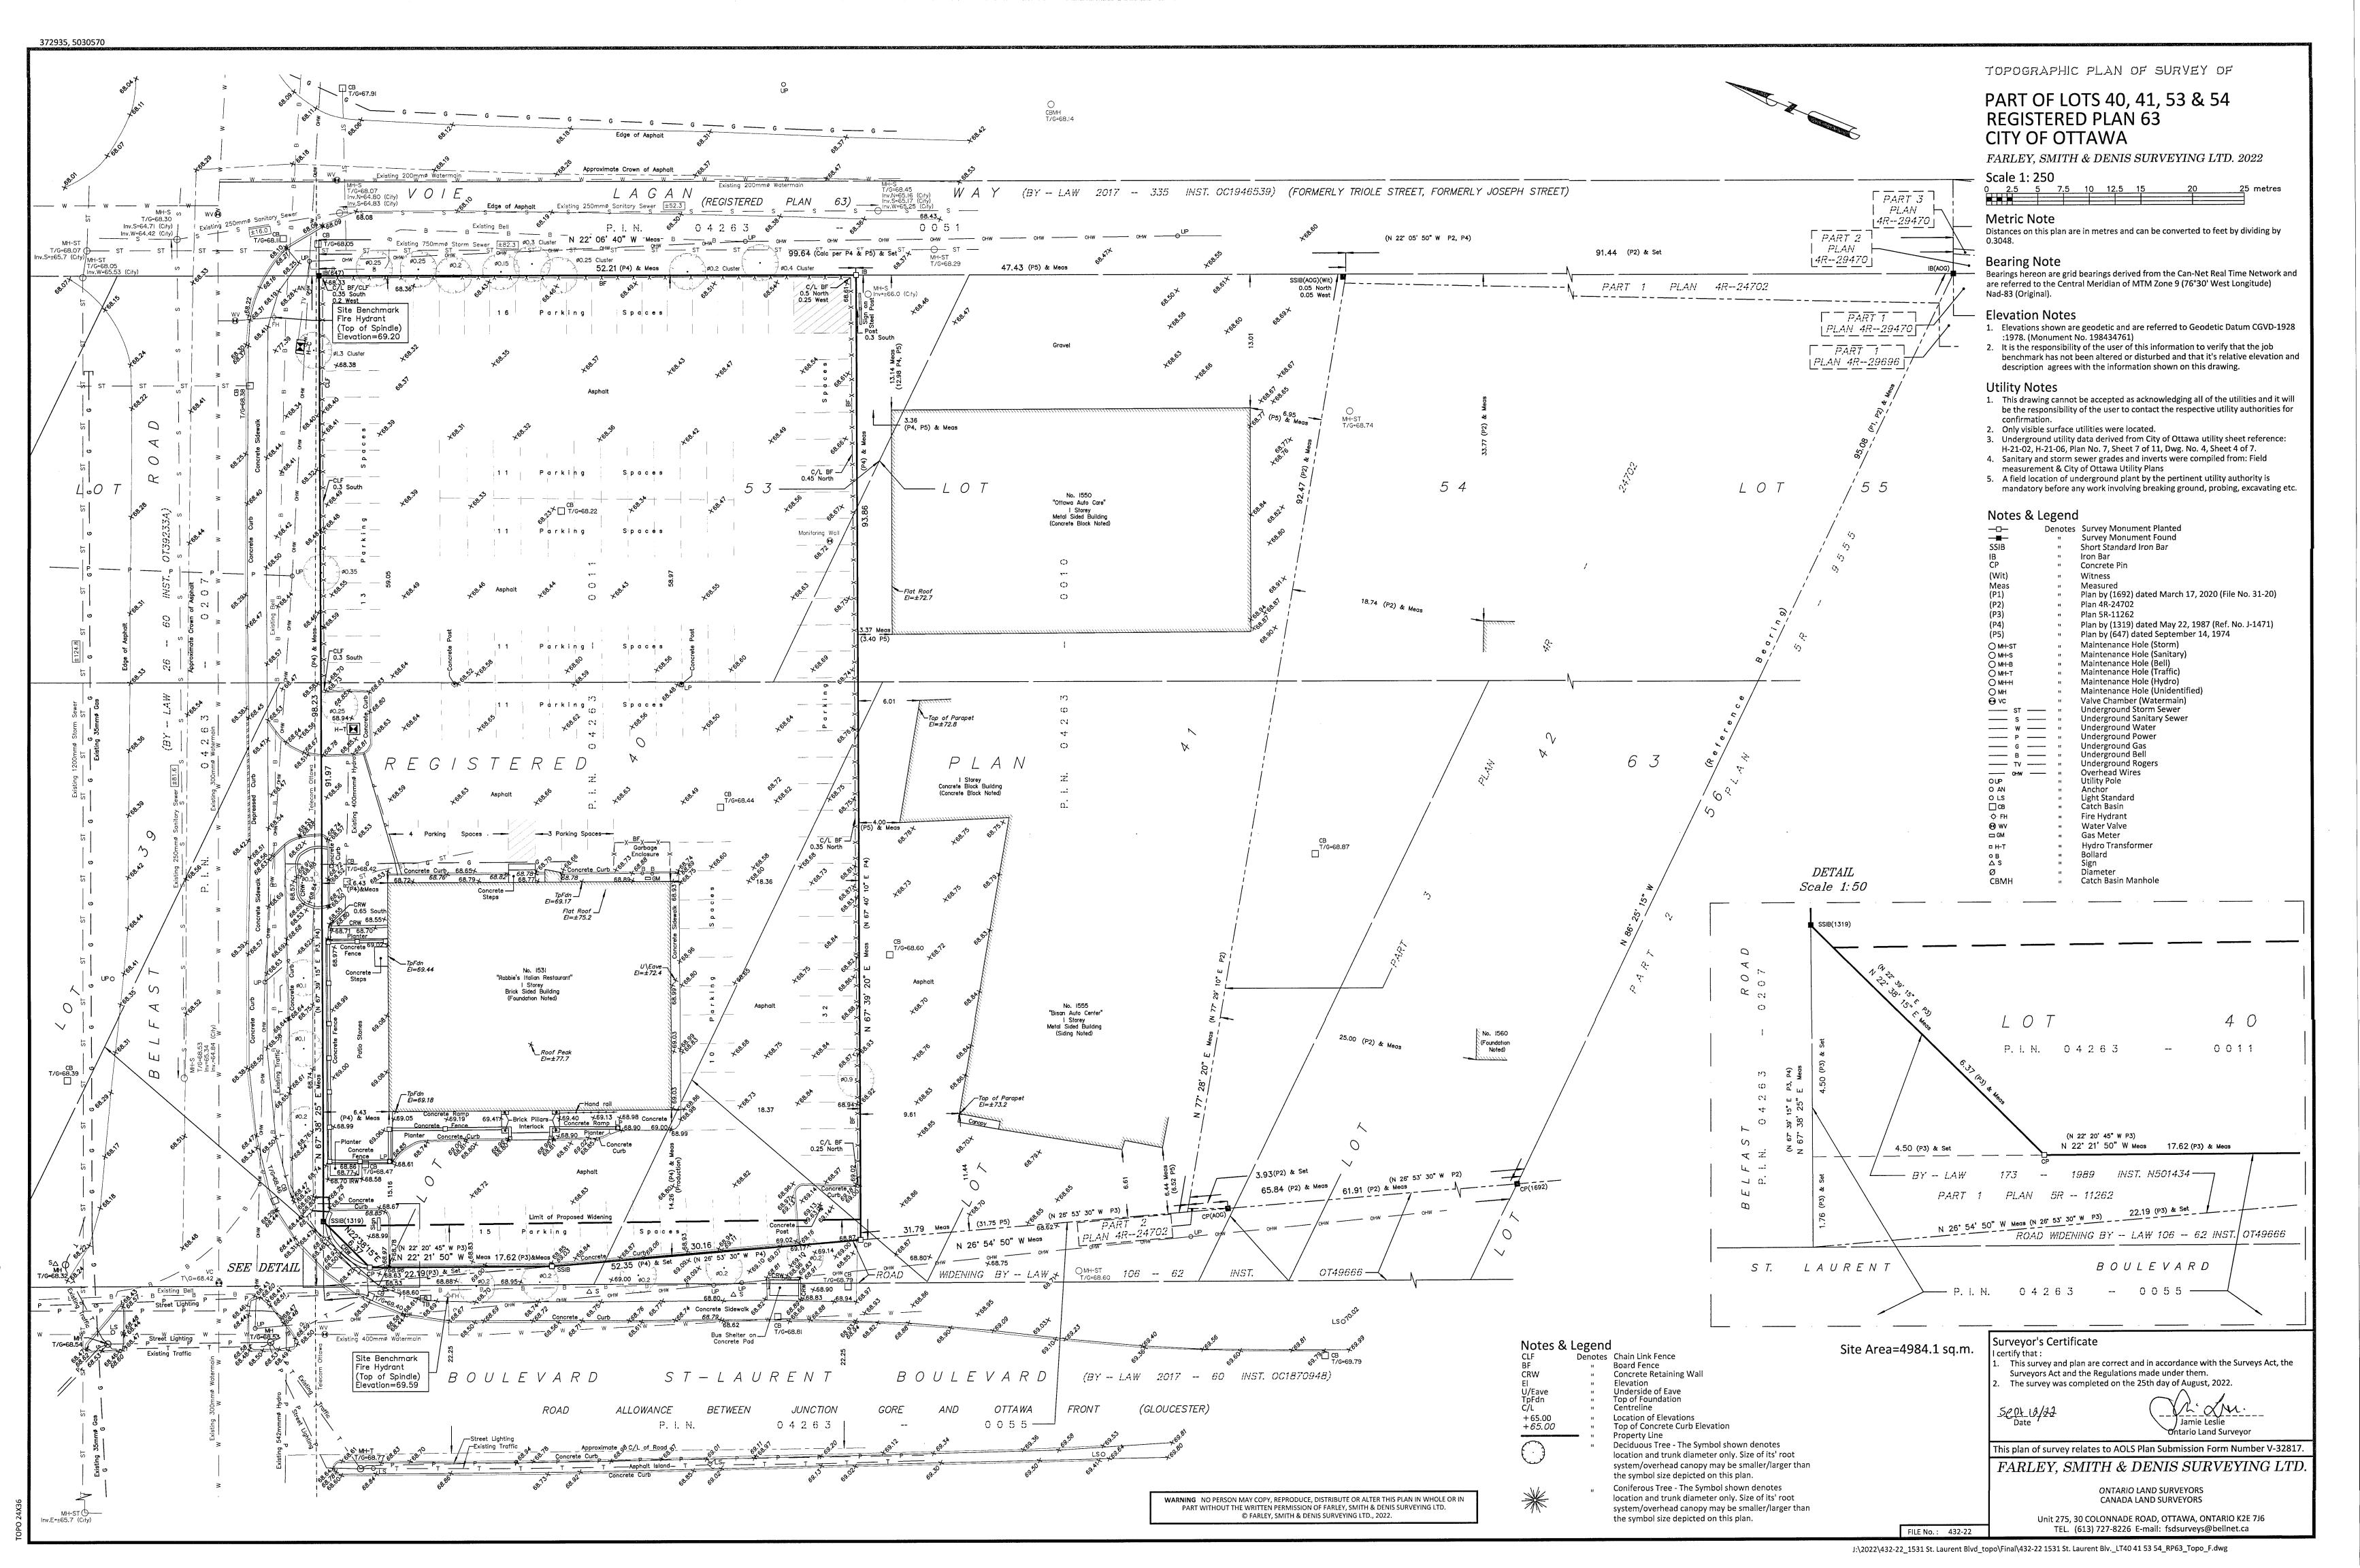

### 2.1 Site Information

The Site is located at 1531 St, Laurent Boulevard, Ottawa, ON K1G 1A1. It is located in an area zoned as AM - Arterial Mainstreet Zone. The Site consists of a rectangular shaped parcel of land that covers an area of approximately 4,966 m². It is developed with a double-storey, single-tenant commercial building, with one basement level, and an asphalt parking lot. The building, which has a footprint area of approximately 650 m², was vacant at the time of Englobe's assessment but was previously occupied by a restaurant (Robbie's Italian Restaurant).

A summary of the Site details is presented below.

Table 2.1. Site detail summary

| Item                        | Detail                                                                               |  |
|-----------------------------|--------------------------------------------------------------------------------------|--|
| Municipal Address           | 1531 St, Laurent Boulevard, Ottawa, ON K1G 1A1                                       |  |
| Site Area                   | 4965.81 m²                                                                           |  |
| Property Identification No. | 04263-0011 (LT)                                                                      |  |
| Legal Description           | PT LT 40, 41, 53 & 54, PL 63, AS IN NS239549, EXCEPT PT 1 5R11262; OTTAWA/GLOUCESTER |  |

The field investigation consisted of the following activities:

- The advancement of four exterior boreholes (MW1-21 through MW4-21) instrumented with groundwater monitoring wells at strategic locations on Site. Boreholes MW1-21 and MW2-21 were advanced along the northern Site boundary, within the parking lot. MW3-21 and MW4-21 were advanced close to the southern Site boundary, in the western and eastern portion of the Site, respectively; and
- The collection of soil and groundwater samples from the advanced boreholes/ monitoring wells, for laboratory analysis of petroleum hydrocarbon fractions F1 - F4 (PHCs F1 - F4) and volatile organic compounds (VOCs).

The field investigation consisted of the following activities:

- The advancement of two exterior boreholes (MW22-01 and MW22-02) and one interior borehole (MW22-03), instrumented with groundwater monitoring wells, at strategic locations on Site. Borehole MW22-01 was advanced in the northwestern portion of the parking lot, located to the east of the Site building and southeast of MW1-21. MW22-02 was advanced along the northern Site boundary, within the parking lot located to the west of the Site building, and west of MW1-21. MW22-03 was advanced in the central basement of the Site building; and
- The collection of soil and groundwater samples from the advanced boreholes/ monitoring wells, for laboratory analysis of PHCs F1 - F4 and benzene, toluene, ethylbenzene, and xylene (BTEX) compounds.