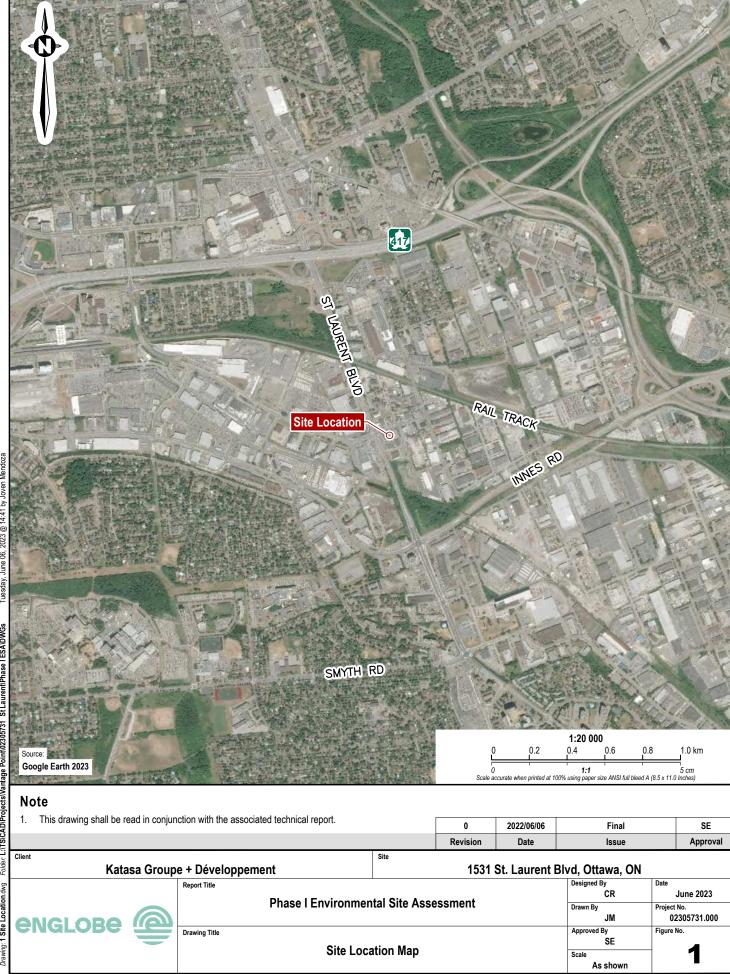

# 1 Executive Summary

Englobe Corp. (Englobe) was retained by KATASA Groupe + Développement (herein referred to as the "Client") to conduct a Phase I Environmental Site Assessment (ESA) for the property located at 1531 St. Laurent Boulevard, in Ottawa, Ontario (herein referred to as the "Site" or "Phase I Property"). The Site location is shown in Figure 1, in Appendix A.

# 2 Introduction

Englobe Corp. (Englobe) was retained by KATASA Groupe + Développement (herein referred to as the "Client") to conduct a Phase I Environmental Site Assessment (ESA) for the property located at 1531 St. Laurent Boulevard, in Ottawa, Ontario (herein referred to as the "Site" or "Phase I Property"). The Site location is shown in Figure 1, in Appendix A.