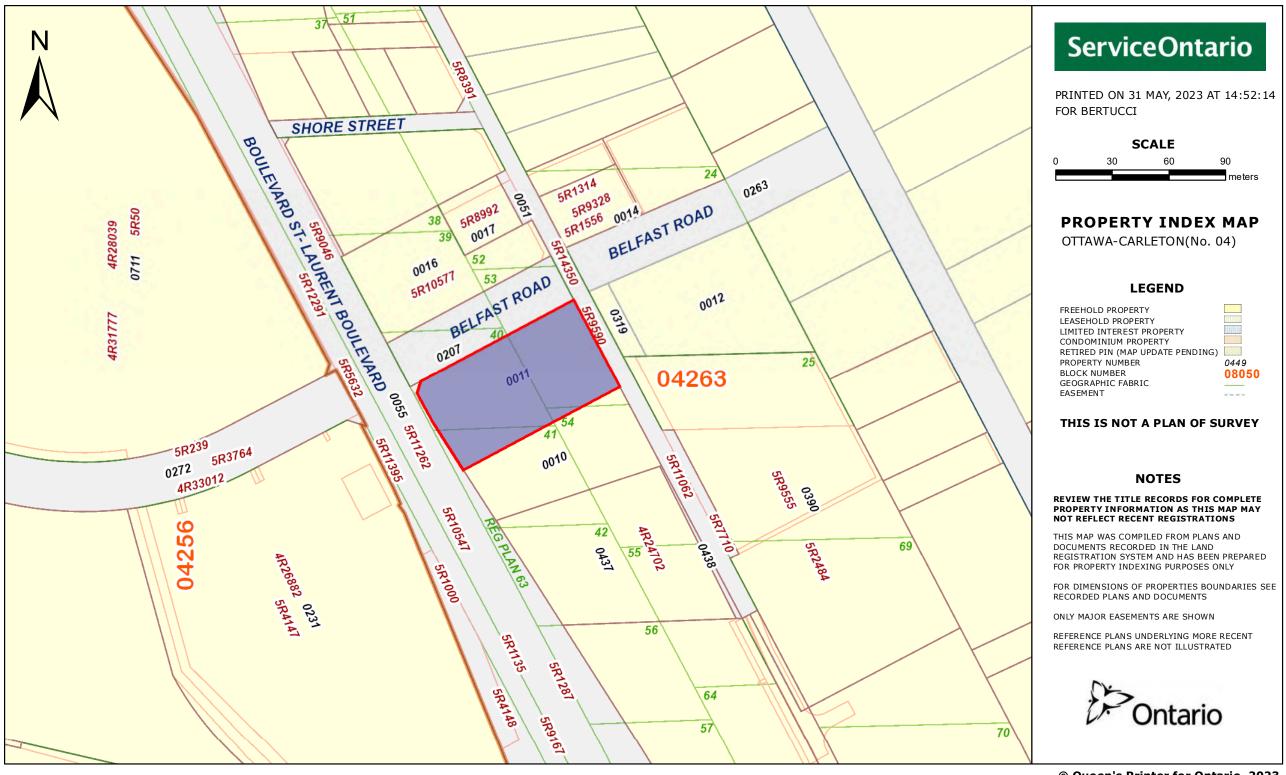

### 2.1 Site Information

The Site is located at 1531 St, Laurent Boulevard, Ottawa, ON K1G 1A1. It is located in an area zoned as AM - Arterial Mainstreet Zone. The Site consists of a rectangular shaped parcel of land that covers an area of approximately 4,966 m². It is developed with a double-storey, single-tenant commercial building, with one basement level, and an asphalt parking lot. The building, which has a footprint area of approximately 650 m², was vacant at the time of Englobe's assessment but was previously occupied by a restaurant (Robbie's Italian Restaurant).

A summary of the Site details is presented below.

Table 2.1. Site detail summary

| Item                        | Detail                                                                               |  |
|-----------------------------|--------------------------------------------------------------------------------------|--|
| Municipal Address           | 1531 St, Laurent Boulevard, Ottawa, ON K1G 1A1                                       |  |
| Site Area                   | 4965.81 m²                                                                           |  |
| Property Identification No. | 04263-0011 (LT)                                                                      |  |
| Legal Description           | PT LT 40, 41, 53 & 54, PL 63, AS IN NS239549, EXCEPT PT 1 5R11262; OTTAWA/GLOUCESTER |  |