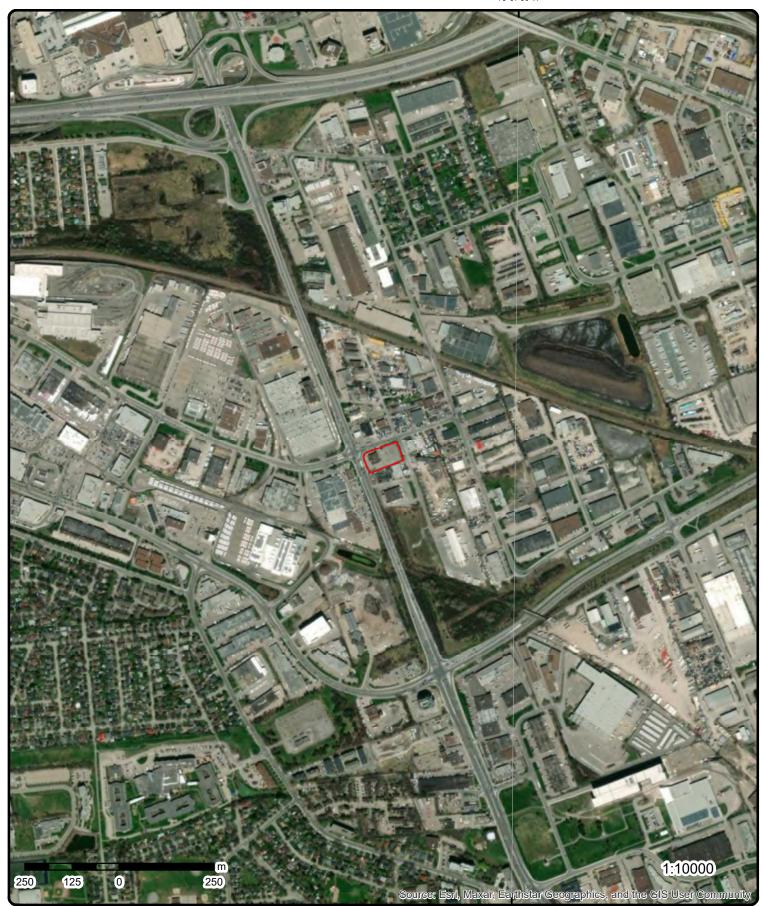

# 2 Introduction

Englobe Corp. (Englobe) was retained by KATASA Groupe + Développement (herein referred to as the "Client") to conduct a Phase I Environmental Site Assessment (ESA) for the property located at 1531 St. Laurent Boulevard, in Ottawa, Ontario (herein referred to as the "Site" or "Phase I Property"). The Site location is shown in Figure 1, in Appendix A.

#### 4.1.1 Phase I Study Area Determination

The Phase I Study Area encompasses the Site, as well as properties wholly and partly located within 250 m of the Site, as shown on Figure 2, in Appendix A.