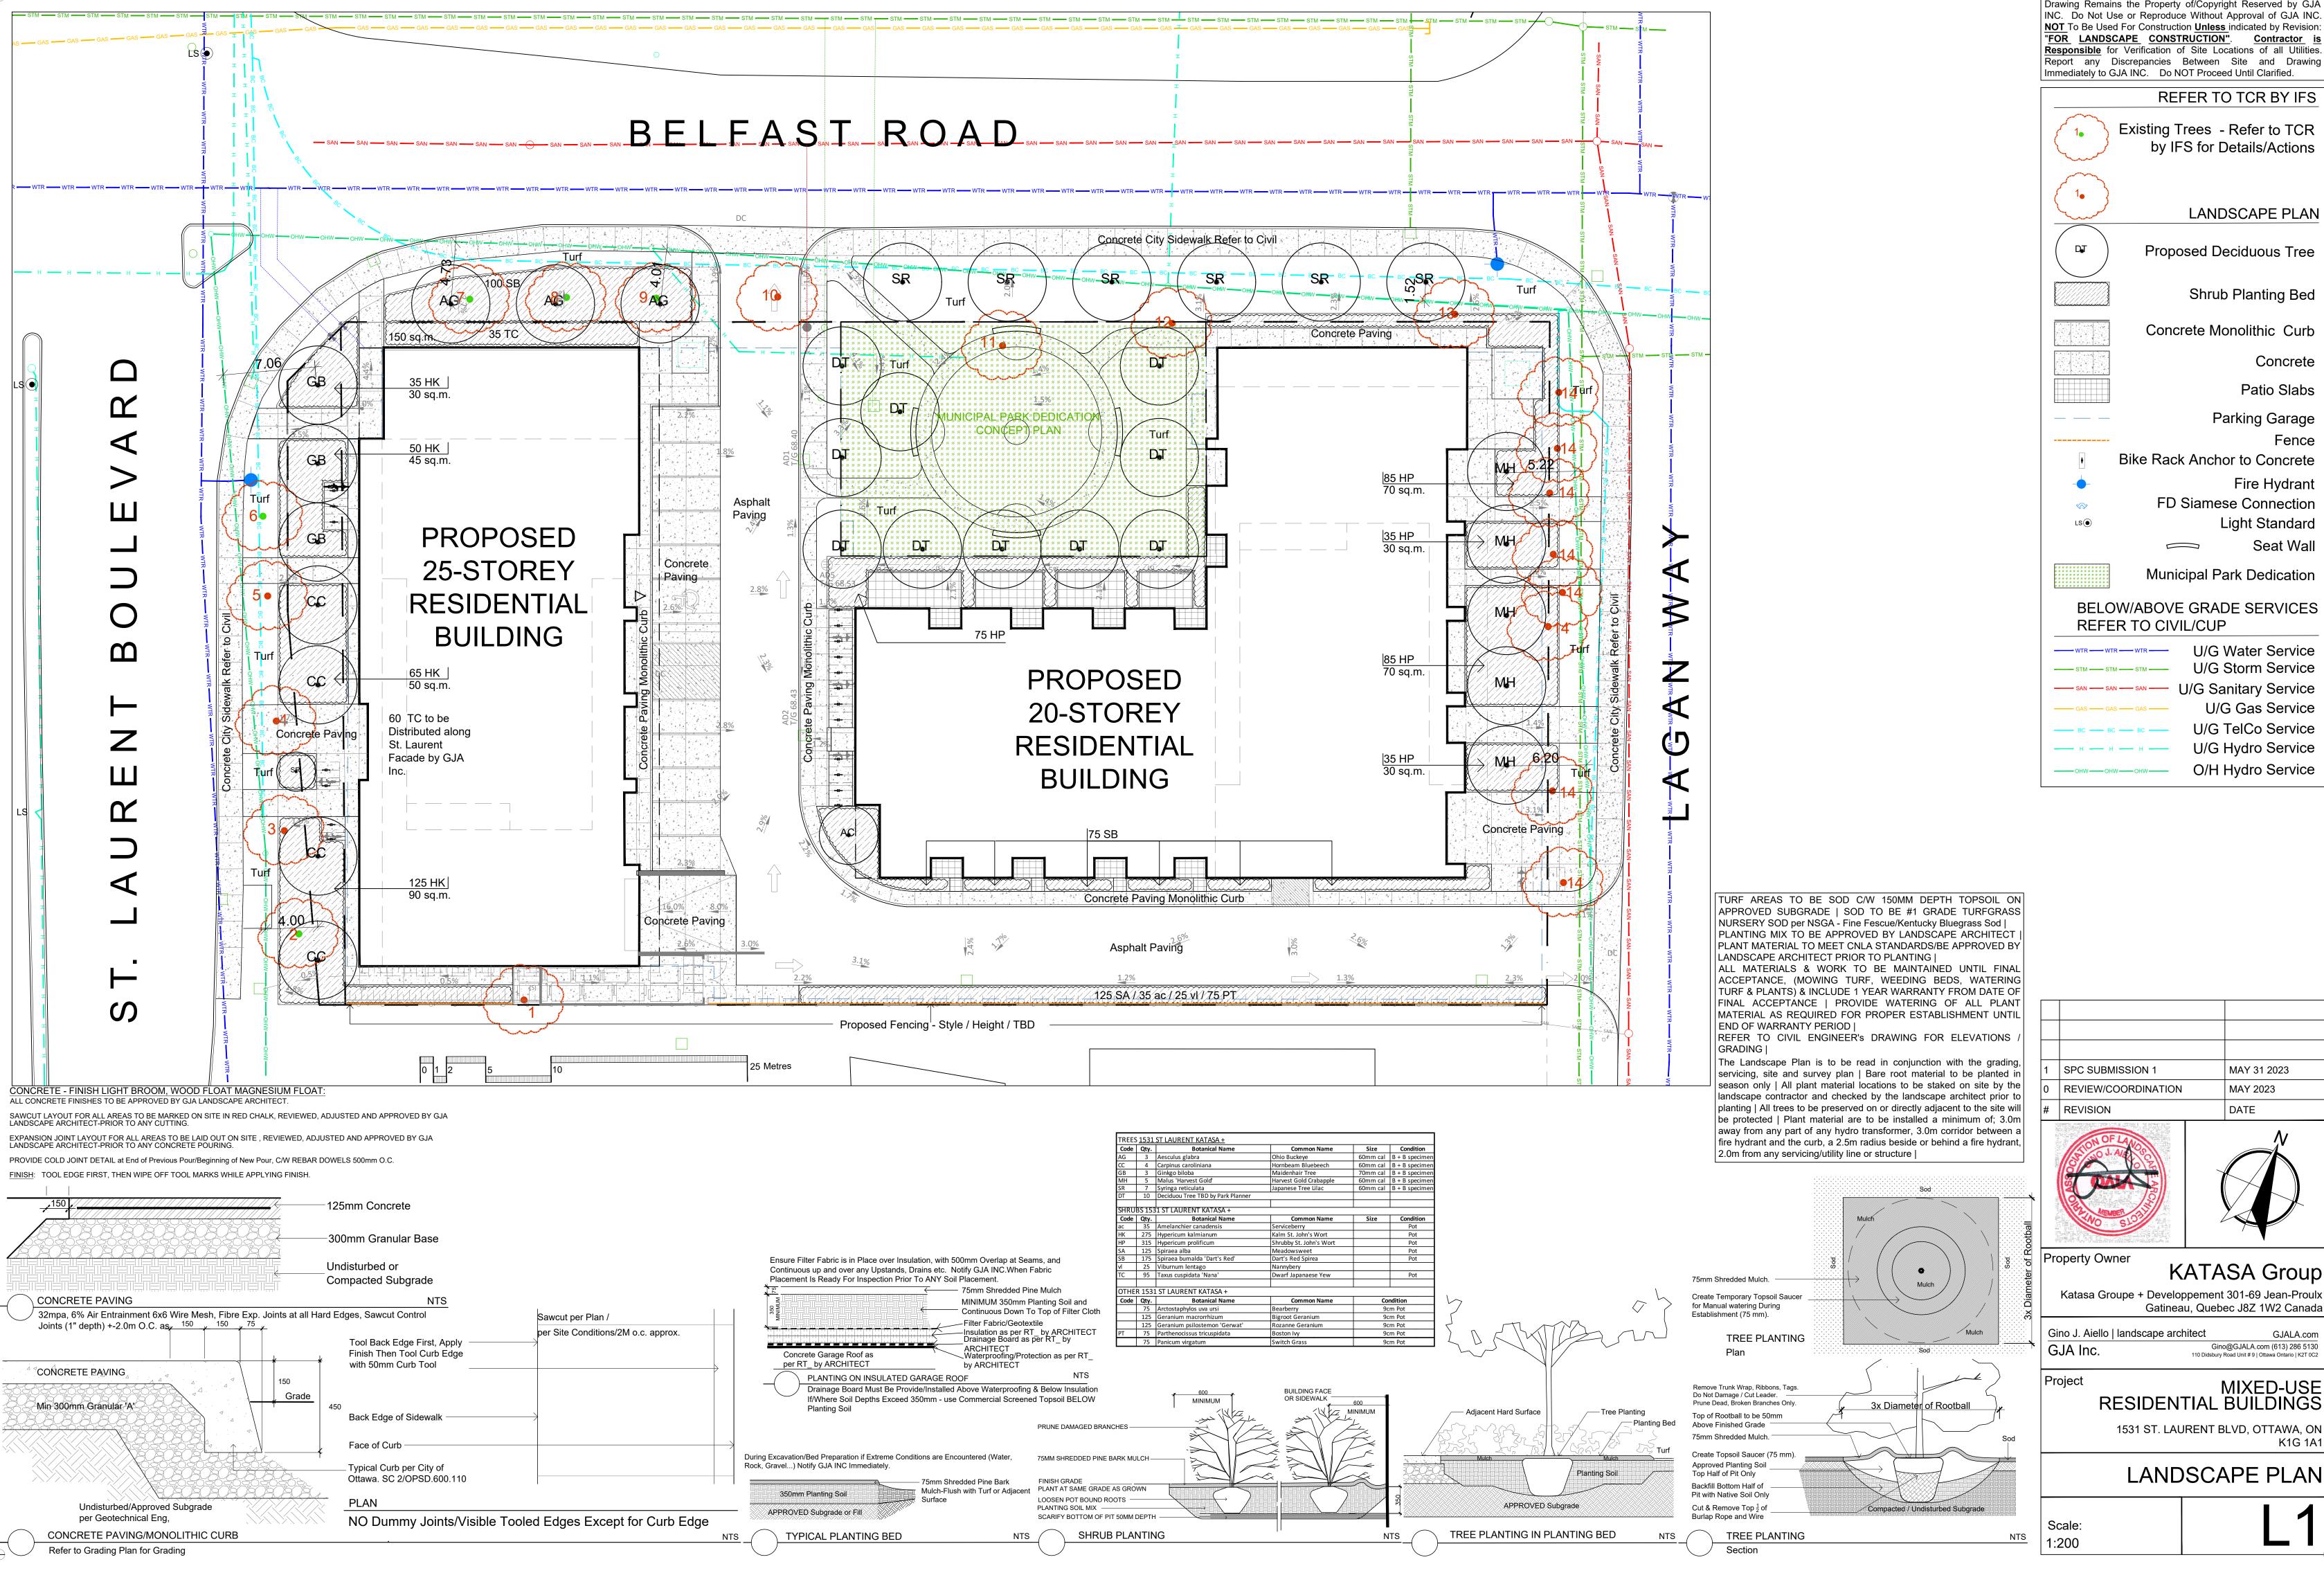

Drawing Remains the Property of/Copyright Reserved by GJA NOT To Be Used For Construction Unless indicated by Revision "FOR LANDSCAPE CONSTRUCTION". Contractor Report any Discrepancies Between Site and Drawing Immediately to GJA INC. Do NOT Proceed Until Clarified.

REFER TO TCR BY IFS Existing Trees - Refer to TCR by IFS for Details/Actions LANDSCAPE PLAN Proposed Deciduous Tree Shrub Planting Bed Concrete Monolithic Curb Concrete Patio Slabs Parking Garage Bike Rack Anchor to Concrete Fire Hydrant FD Siamese Connection Light Standard Seat Wall Municipal Park Dedication BELOW/ABOVE GRADE SERVICES REFER TO CIVIL/CUP U/G Water Service U/G Storm Service — SAN — SAN — SAN — U/G Sanitary Service

U/G Gas Service

U/G TelCo Service

U/G Hydro Service

O/H Hydro Service

KATASA Group Katasa Groupe + Developpement 301-69 Jean-Proulx

Gino J. Aiello | landscape architect Gino@GJALA.com (613) 286 5130 110 Didsbury Road Unit # 9 | Ottawa Ontario | K2T 0C2

> **MIXED-USE** RESIDENTIAL BUILDINGS

1531 ST. LAURENT BLVD, OTTAWA, ON

LANDSCAPE PLAN