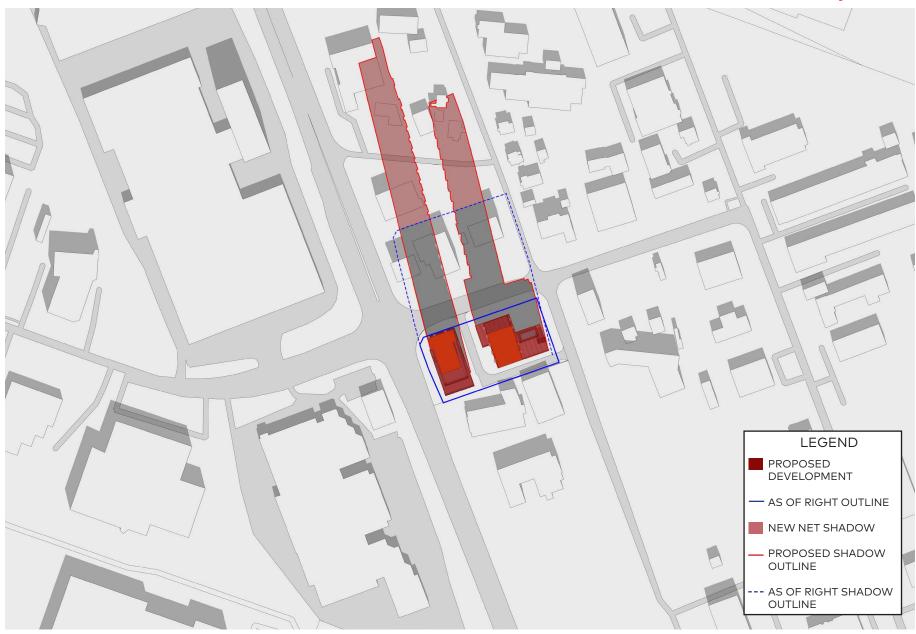

### June 21, 9am LEGEND PROPOSED DEVELOPMENT — AS OF RIGHT OUTLINE NEW NET SHADOW PROPOSED SHADOW OUTLINE --- AS OF RIGHT SHADOW OUTLINE

Project #: 2303