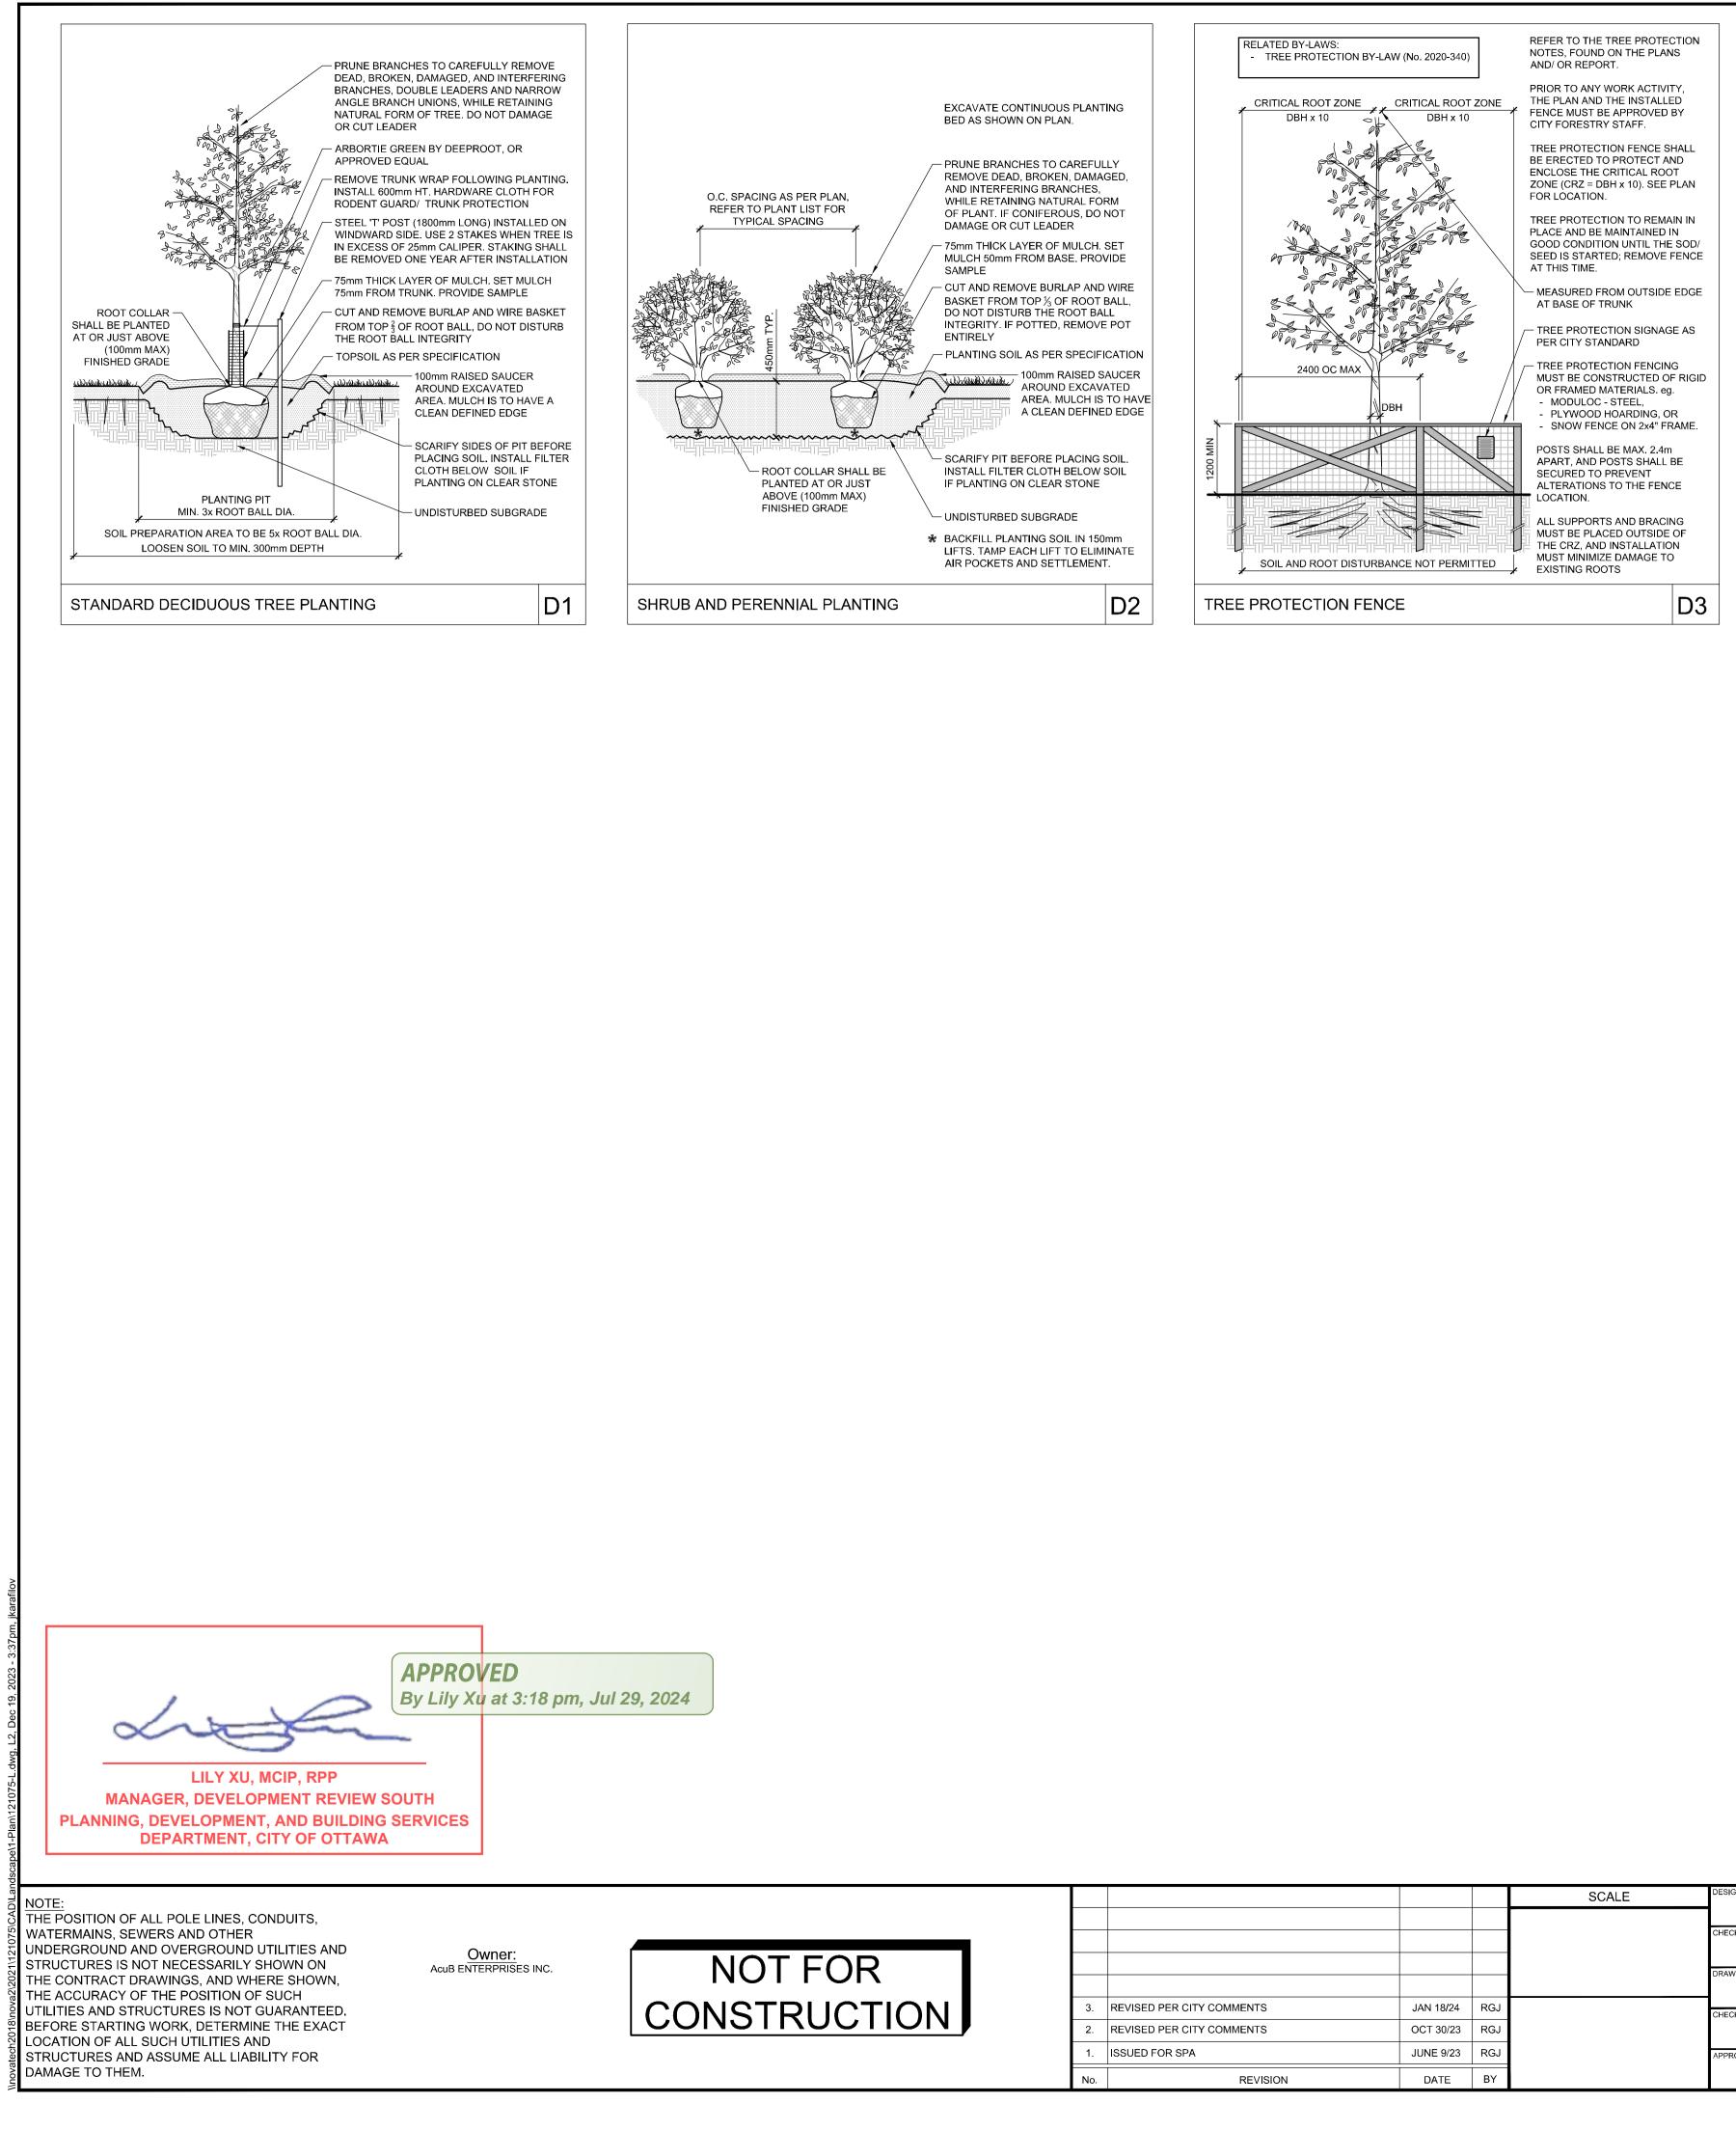

including tree removal. Maintain tree protection fence in place and

- 1. The Landscape Architect or Certified Arborist is to determine the location of the tree protection fencing and detail it on any associated plans for the site (e.g. tree conservation report, tree disclosure report, etc.).
- 2. Under the guidance of a Landscape Architect or Certified Arborist, erect a fence at the critical root zone (CRZ) of trees. Diameter at breast height (DBH) is the trunk diameter measured at 1.3m height on the tree trunk. The CRZ is calculated as DBH x 10. Refer to the Tree Protection Fence detail
- 3. Refer to the Tree Protection Plan for fence location. City Forestry Staff are to approve both the plan and the installed fence prior to work commencement.
- 4. Do not place any material or equipment within 2m of the CRZ of any tree, including outhouses. 5. Do not attach any signs, notices, or posters to any tree.
- 6. Do not disturb, raise, or lower the existing grade within the CRZ without approval.
- Only tunnel or bore when digging within the CRZ of a tree. Hand work only where required within the CRZ; absolutely no machinery permitted.
- Do not damage the root system, trunk, or branches, or any tree 9. Do not extend hard surface or significantly change
- landscaping. 10. Ensure that exhaust fumes from all equipment are directed
- away from any tree canopy. 11.
- When trees marked for removal overlap with the CRZ of trees marked for preservation: cut roots at the edge of the CRZ and grind down stumps after tree removals, do not pull out stumps. Ensure there is not root pulling or disturbance of the ground within the CRZ.
- 12. Prior to work taking place, notify and consult the Landscape Architect and City Forestry Staff if roots must be cut. Roots 20mm or larger should be cut at right angles with clean, sharp horticultural tools without tearing, crushing, or pulling. Refer to City of Ottawa Specification S.P. F-8011 Tree Protection, Excavation of Root Zone
- 13. If roots must be uncovered overnight, contractor is to place wet burlap over the uncovered roots of the tree. 14. If damaged or objectionable branches are observed, consult
- the Landscape Architect, before any work is conducted. Do not prune leaders. Do not prune more than 1/4 of crown. 15. Set up a water and fertilizing program, if trees are being
- affected by site works, to the satisfaction of the Landscape Architect. 16. The Landscape Architect is to prescribe mitigation measures if the protected fenced area must be reduced to facilitate
- construction. Measures may include the placement of plywood, wood chips, or steel plating over the roots for protection. City Forestry Staff are to approve said measures prior to fence movement.
- 17. City of Ottawa By-law: Protects municipal trees and municipal natural areas in the City of Ottawa and trees on private property in the urban area of the City of Ottawa (2020-340).