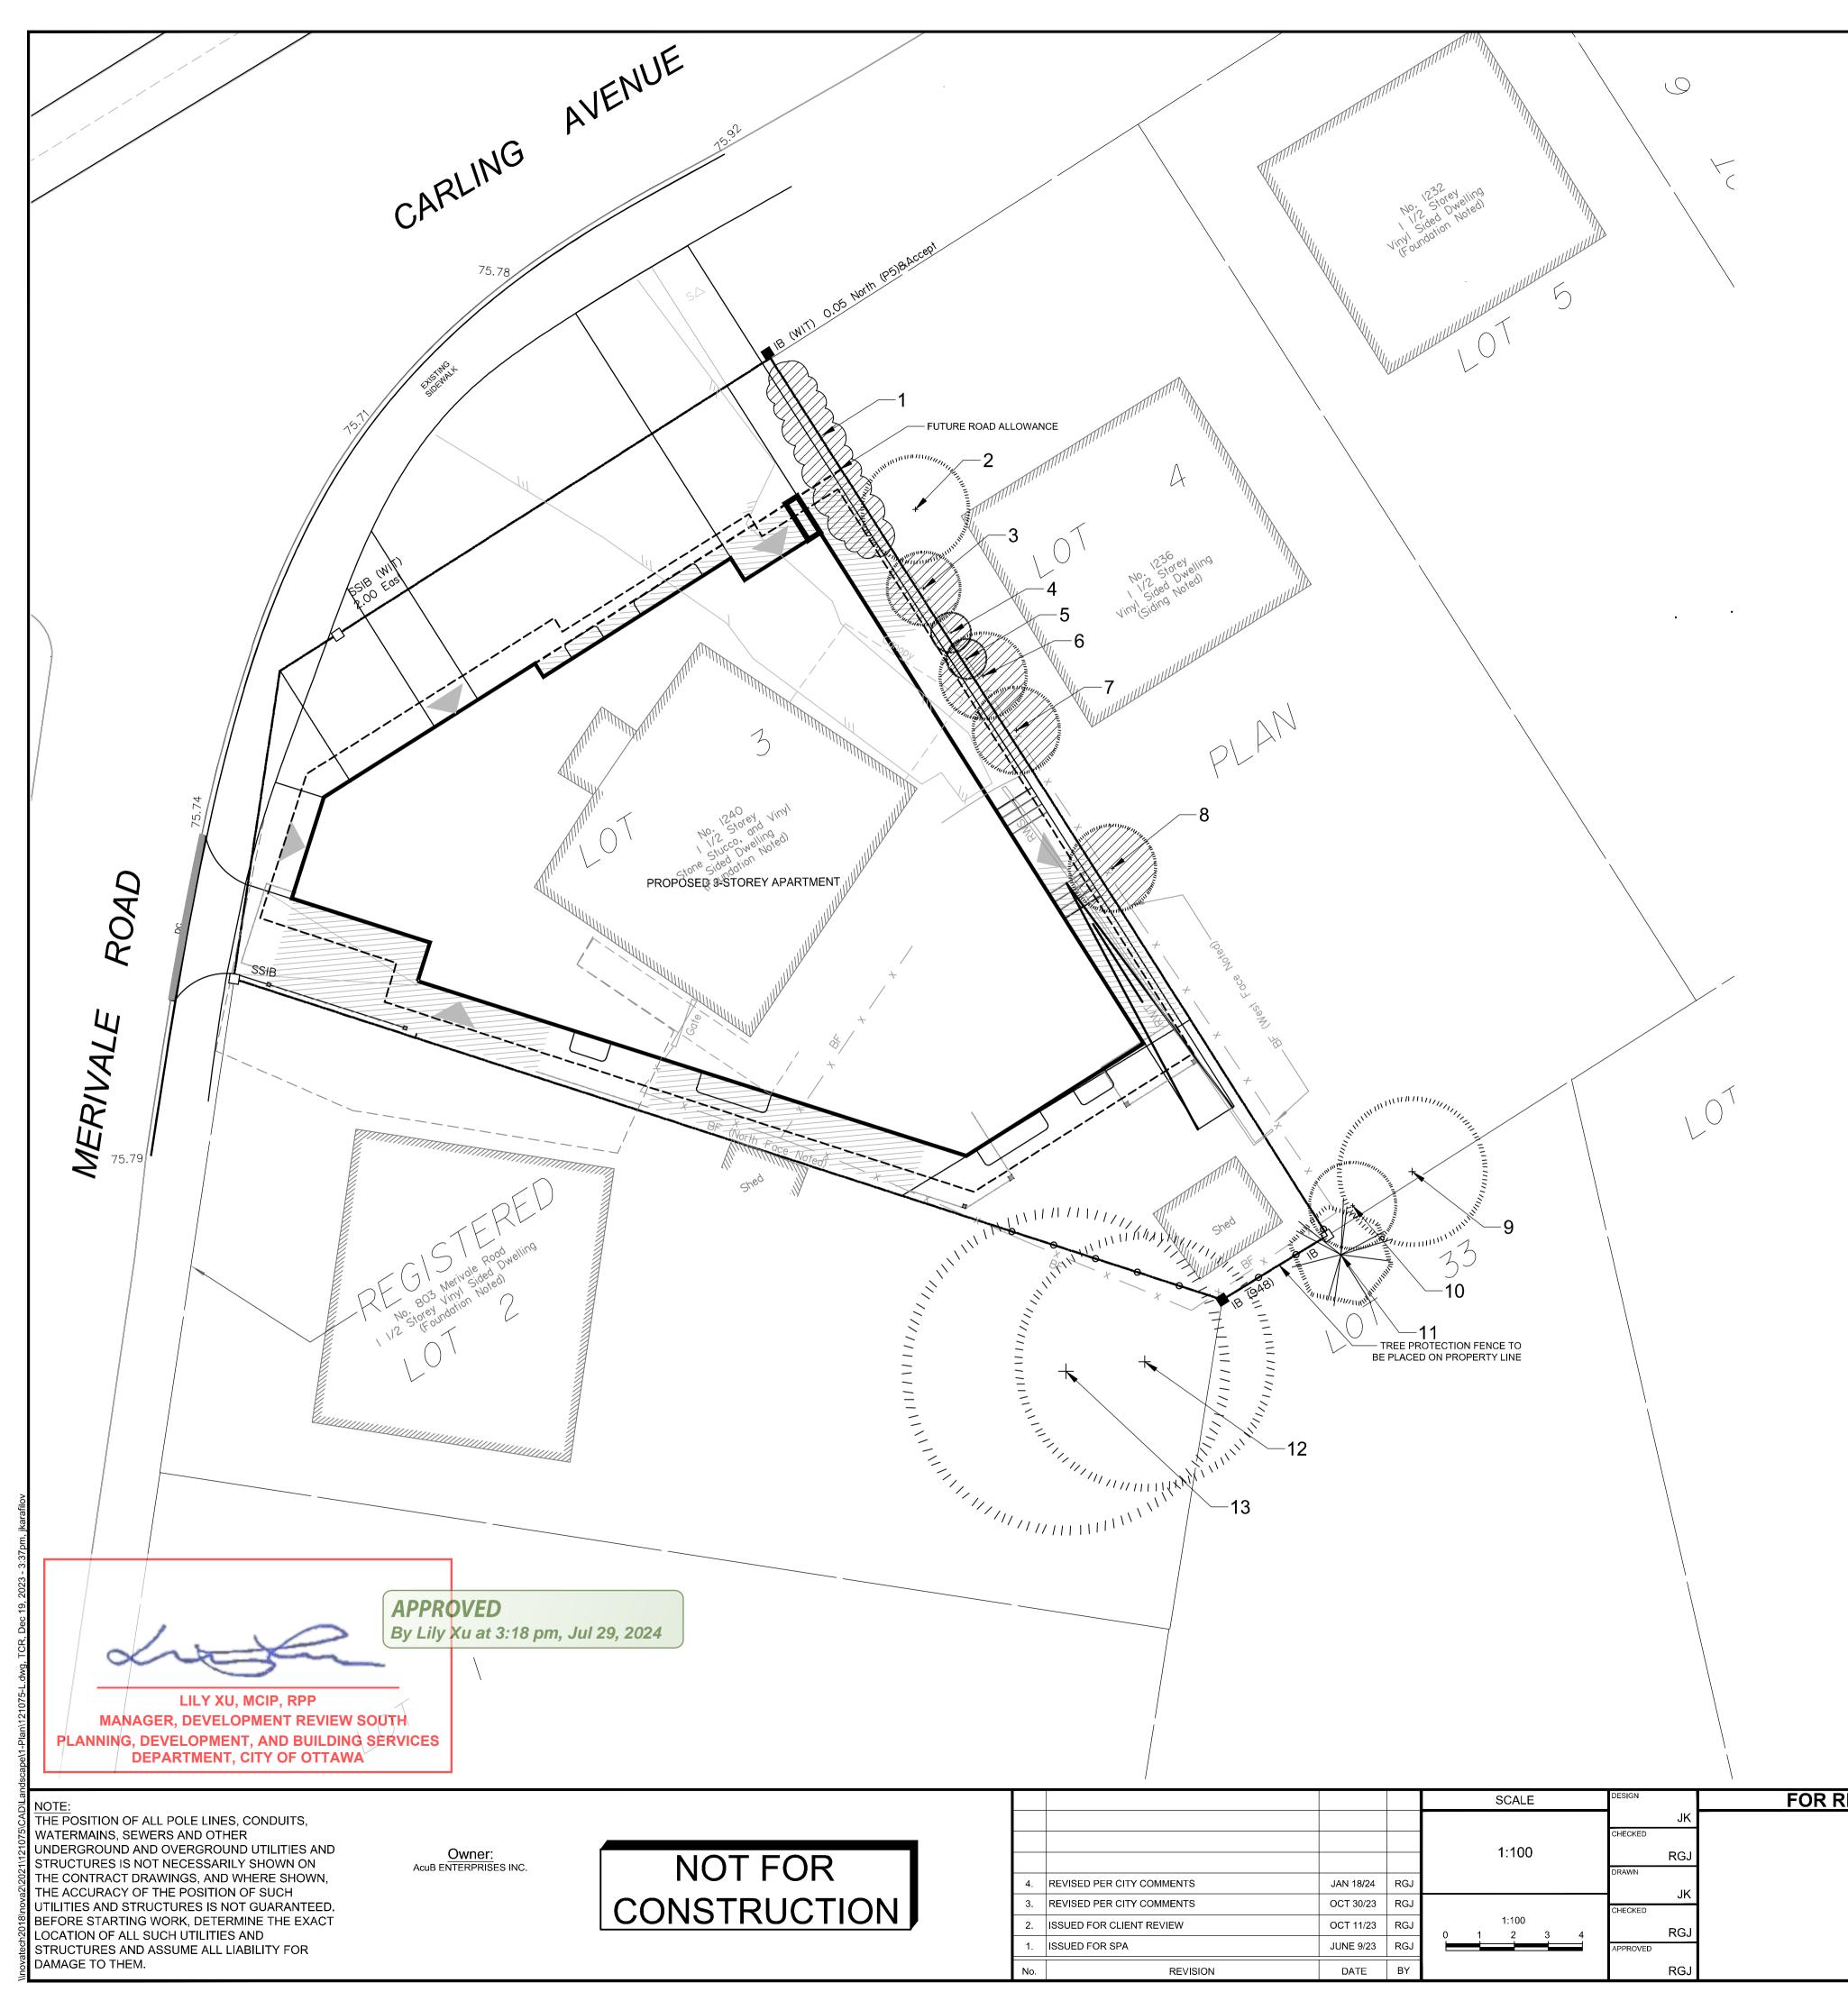

|       | Thuja occidentalis   | Hedge of Eastern                     |                                                                           |                       |                         |                                                                                                              |         |  |  |
|-------|----------------------|--------------------------------------|---------------------------------------------------------------------------|-----------------------|-------------------------|--------------------------------------------------------------------------------------------------------------|---------|--|--|
|       | (hedge)              | White Cedar                          | Avg 14                                                                    | -                     | G                       | On property line.                                                                                            | Remove  |  |  |
| 2     | Prunus ssp           | Cherry species                       | 16.0                                                                      | 1.60                  | G                       | On adjacent property.                                                                                        | PROTECT |  |  |
| 3     | Fraxinus ssp         | Ash species                          | 14.0                                                                      | 1.40                  | VP                      | Dead or nearly dead. On adjacent<br>property/property line.                                                  | Remove  |  |  |
| 4     | Fraxinus ssp         | Ash species                          | 10.0                                                                      | 1.00                  | Р                       | On adjacent property/property line.                                                                          | Remove  |  |  |
| 5     | Acer negundo         | Manitoba Maple                       | 10.0                                                                      | 1.00                  | G                       | On adjacent property/property line.                                                                          | Remove  |  |  |
| 6     | Ulmus ssp            | Elm species                          | 13.0                                                                      | 1.30                  | G                       | On adjacent property/property line.                                                                          | Remove  |  |  |
| 7     | Robinia pseudoacacia | Black Locust                         | 12.0                                                                      | 1.20                  | G                       | Considered invasive species. On<br>adjacent property/property line.                                          | Remove  |  |  |
| 8     | Robinia pseudoacacia | Black Locust                         | 14.0                                                                      | 1.40                  | Р                       | Considered invasive species. On<br>adjacent property/property line. Growing<br>into/around chain link fence. | Remove  |  |  |
| 9     | Acer platanoides     | Norway Maple                         | 22.0                                                                      | 2.20                  | G                       | On adjacent property.                                                                                        | PROTECT |  |  |
| 10    | Acer platanoides     | Norway Maple                         | 14.0                                                                      | 1.40                  | G                       | On adjacent property.                                                                                        | PROTECT |  |  |
| 11    | Thuja occidentalis   | Eastern White Cedar                  | 14.0                                                                      | 1.40                  | G On adjacent property. |                                                                                                              | PROTECT |  |  |
| 12    | Ulmus ssp            | Elm species                          | 38.0                                                                      | 3.80                  | Р                       | On adjacent property.                                                                                        | PROTECT |  |  |
| 13    | Acer platanoides     | platanoides Norway Maple 48.0 4.80 G |                                                                           | On adjacent property. | PROTECT                 |                                                                                                              |         |  |  |
| .egeı | nd                   |                                      |                                                                           |                       |                         |                                                                                                              |         |  |  |
| F     | Fair                 | Remove                               | Remove due to tree health, invasive status or conflict with construction. |                       |                         |                                                                                                              |         |  |  |
| Ρ     | Poor                 | PROTECT                              | Protect as per detail D1 and related notes.                               |                       |                         |                                                                                                              |         |  |  |
| VP    | Very Poor            |                                      |                                                                           |                       |                         |                                                                                                              |         |  |  |

LOCATION CITY of OTTAWA 1240 CARLING AVENUE NOVATECH DRAWING NAME Engineers, Planners & Landscape Architects TREE CONSERVATION REPORT Suite 200, 240 Michael Cowpland Drive Ottawa, Ontario, Canada K2M 1P6 121075 (613) 254-9643 Telephone REV # 4 (613) 254-5867 Facsimile Website www.novatech-eng.com AWING No. 121075-TCR