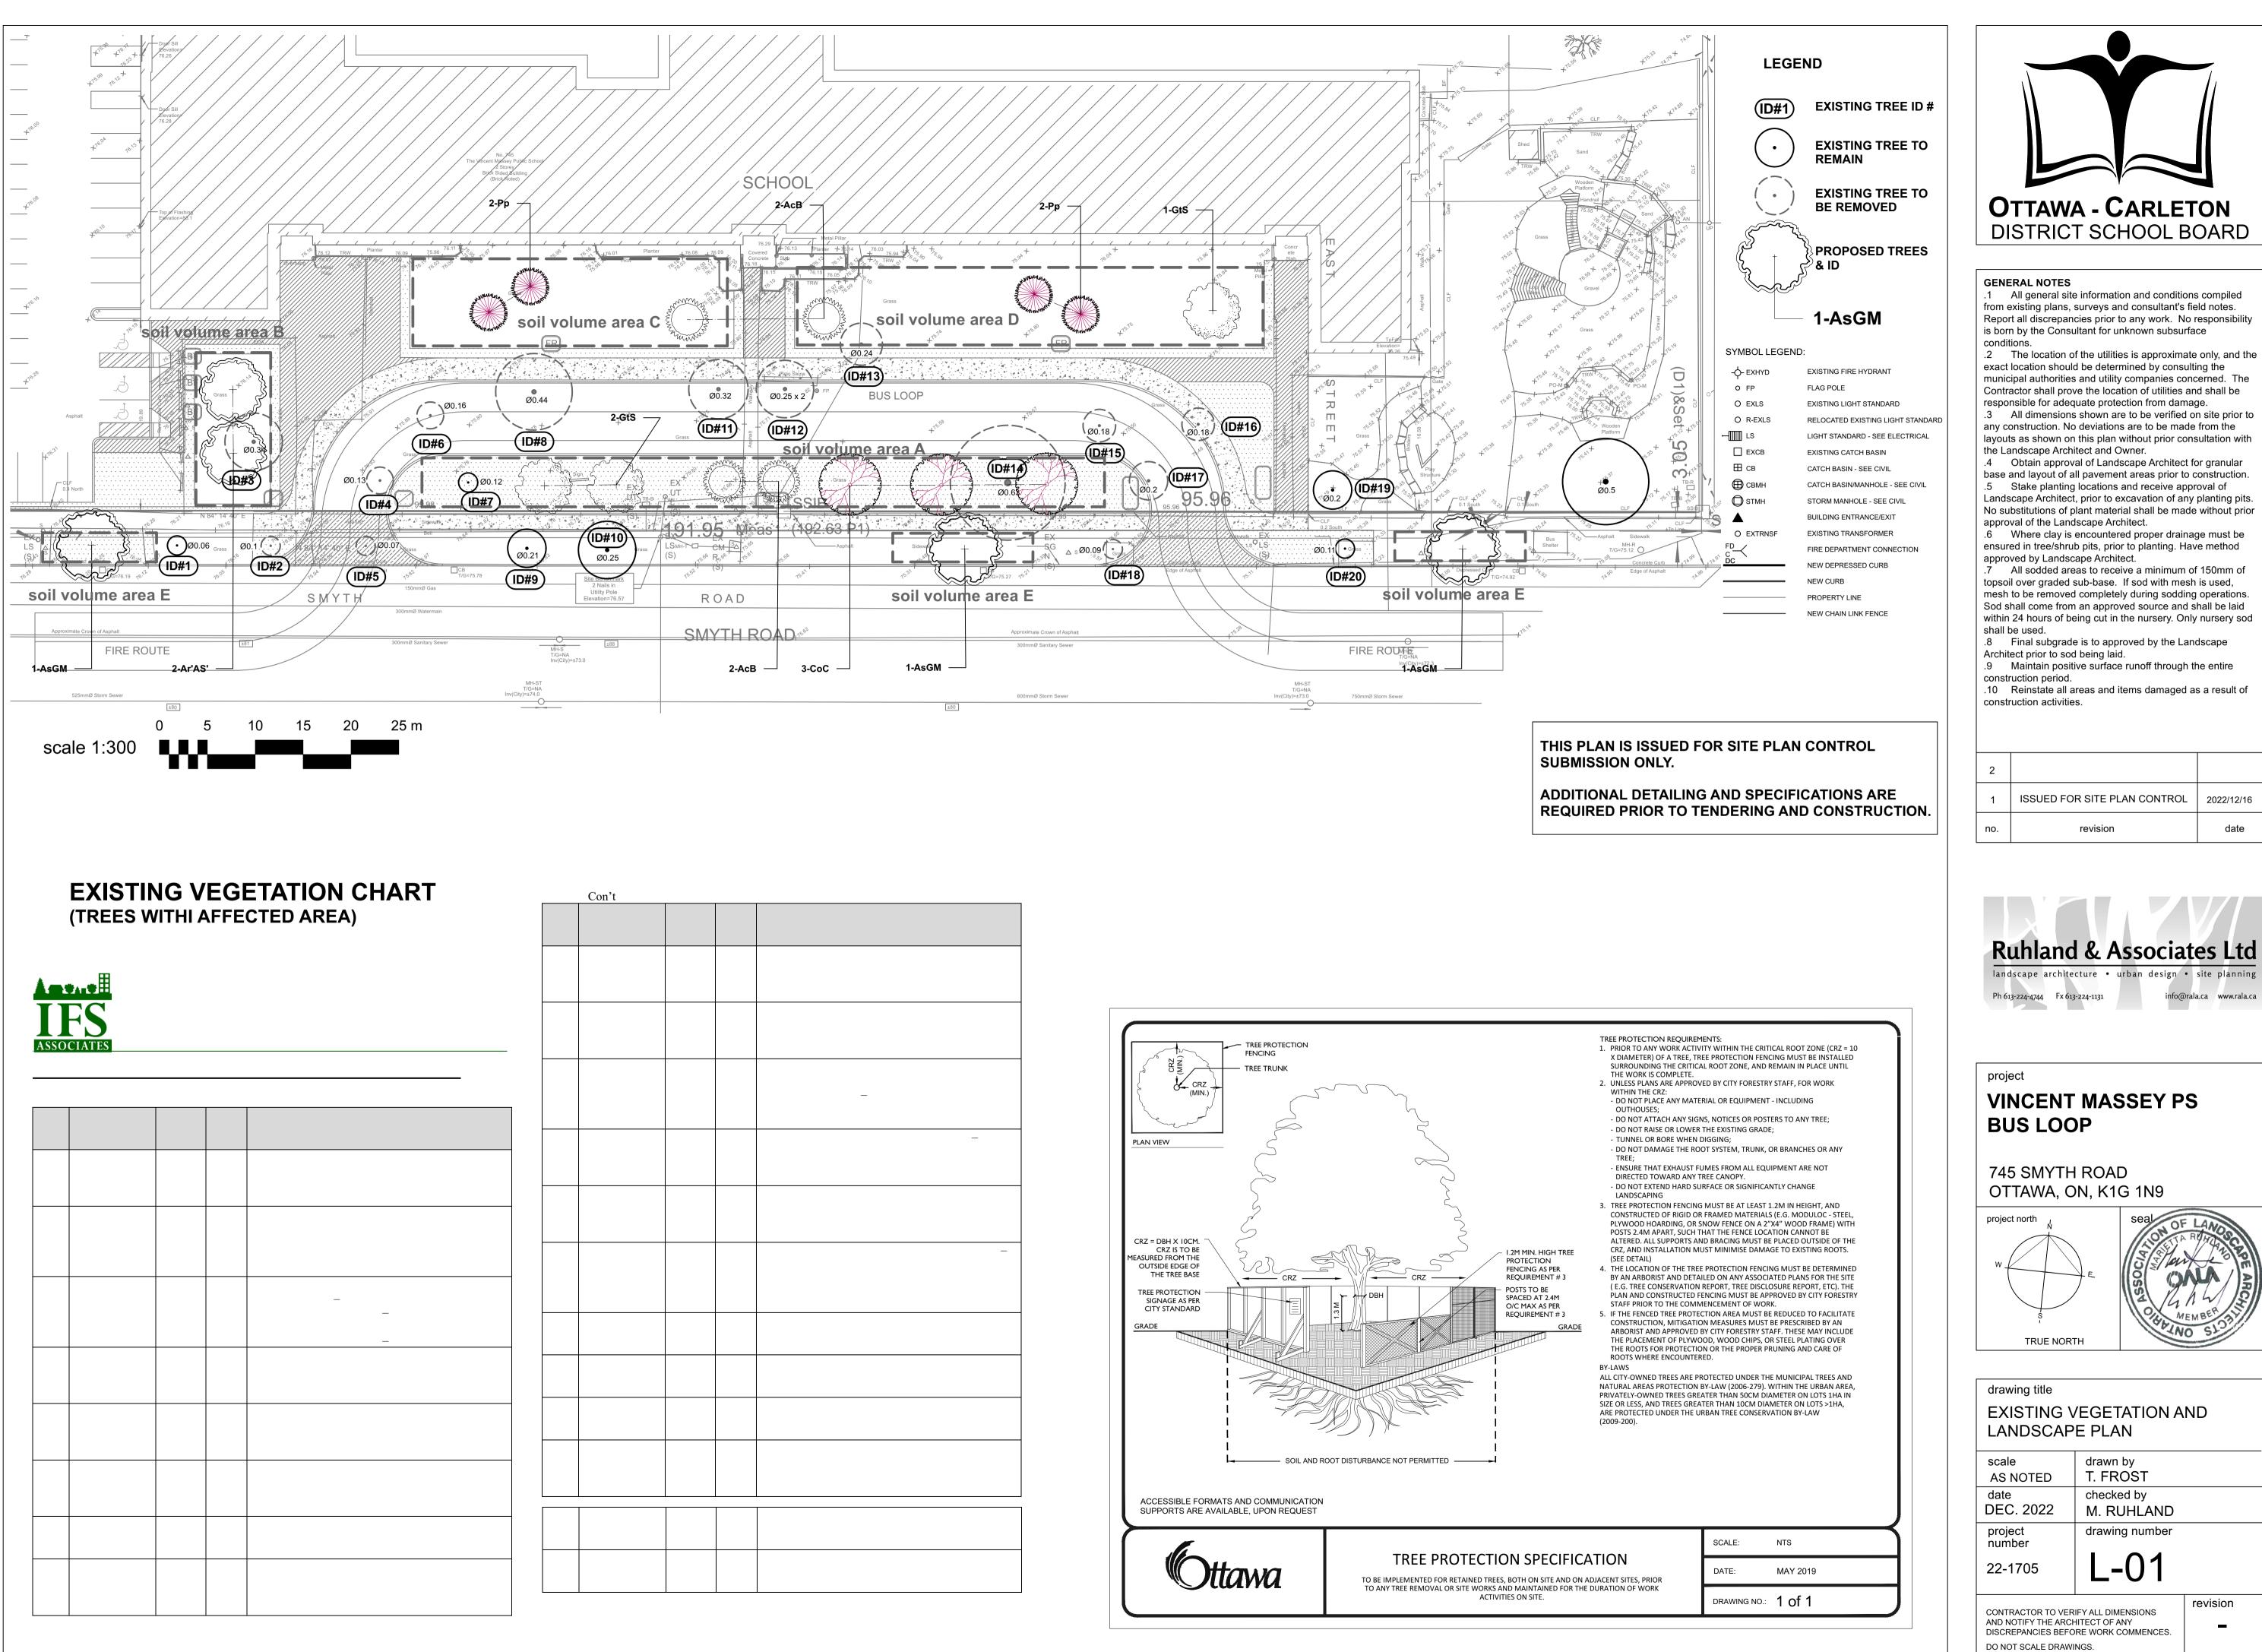

| Plant List |     |                                     |                                    |                |            |
|------------|-----|-------------------------------------|------------------------------------|----------------|------------|
| ID         | Qty | Botanical Name                      | Common Name                        | Scheduled Size | Remarks    |
|            |     | TREES                               |                                    |                |            |
| AcB        | 4   | Amelanchier canadensis 'Ballerina'  | Ballerina Serviceberry (tree form) | 50mm dia.      | WB Staked  |
| Ar'AS'     | 2   | Acer rubrum 'Autumn Spire'          | Red Maple                          | 70mm caliper   | WB, Staked |
| AsGM       | 3   | Acer saccharum 'Green Mountain'     | Green Mountain(R) Sugar Maple      | 60mm caliper   | WB Staked  |
| CoC        | 3   | Celtis occidentalis 'Chicagoland'   | Chicagoland Hackberry              | 60mm dia.      | WB Staked  |
| GtS        | 3   | Gleditsia triacanthos 'Shademaster' | Shademaster Honey Locust           | 60mm caliper   | WB Staked  |
| Рр         | 4   | Picea pungens                       | Colorado Spruce                    | 200 cm ht      | WB Staked  |

## NOTE: SOIL VOLUMES EXCEED CITY MINIMUM REQUIREMENTS IN ALL INSTANCES FOR PROPOSED TREE PLANTING.

| Vincent Massey Bus Loop                                    |                  |                                                   |                          |                          |
|------------------------------------------------------------|------------------|---------------------------------------------------|--------------------------|--------------------------|
| Soil Volume Area, Tree Quantity and Size                   | Tree<br>Quantity | OTTAWA<br>Target Soil<br>Volume (m <sup>3</sup> ) | Design<br>Soil<br>Volume | Soil Adequacy percentage |
| AREA A - 2 ornamental trees, 2 medium trees, 3 large trees |                  |                                                   |                          |                          |
| plant bed (448 sq m x 0.4 ave metre deep)                  | 7                | 102.0                                             | 179.2                    | 175.69%                  |
| AREA B- 2 large trees (typical)                            |                  |                                                   |                          |                          |
| plant bed (124 sq m x 0.4 ave metre deep)                  | 2                | 36.0                                              | 49.6                     | 137.78%                  |
| AREA C - 1 ornamental, 2 conifer trees                     |                  |                                                   |                          |                          |
| plant bed (327 sq m x 0.4 ave metre deep)                  | 3                | 39.0                                              | 130.8                    | 335.38%                  |
| AREA D - 1 ornamental, 2 conifer, 1 medium trees           |                  |                                                   |                          |                          |
| plant bed (474 sq m x 0.4 ave metre deep)                  | 4                | 54.0                                              | 189.6                    | 351.11%                  |
| AREA E - 1 large tree                                      |                  |                                                   |                          |                          |
| plant bed (40 sq m x 0.9 ave metre deep)                   | 1                | 30.0                                              | 36.0                     | 120.00%                  |