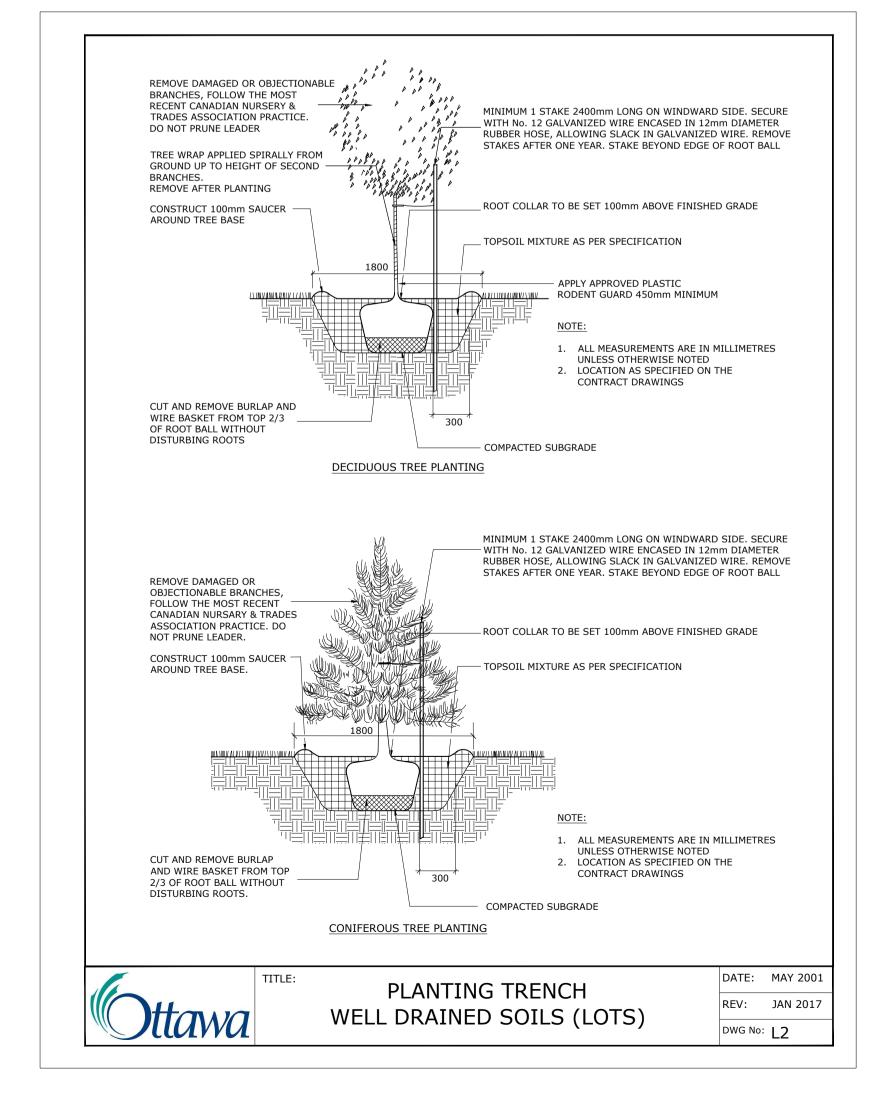

## project VINCENT MASSEY PS **BUS LOOP**

745 SMYTH ROAD OTTAWA, ON, K1G 1N9

project north

| drawing title      |                          |  |  |  |  |  |  |
|--------------------|--------------------------|--|--|--|--|--|--|
| LANDSCAPE DETAILS  |                          |  |  |  |  |  |  |
| scale<br>AS NOTED  | drawn by<br>T. FROST     |  |  |  |  |  |  |
| date<br>DEC. 2022  | checked by<br>M. RUHLAND |  |  |  |  |  |  |
| project<br>number  | drawing number           |  |  |  |  |  |  |
| 22-1705            | L-02                     |  |  |  |  |  |  |
| CONTRACTOR TO VER  | revision                 |  |  |  |  |  |  |
| DISCREPANCIES BEFO | -                        |  |  |  |  |  |  |
| DO NOT SCALE DRAWI |                          |  |  |  |  |  |  |