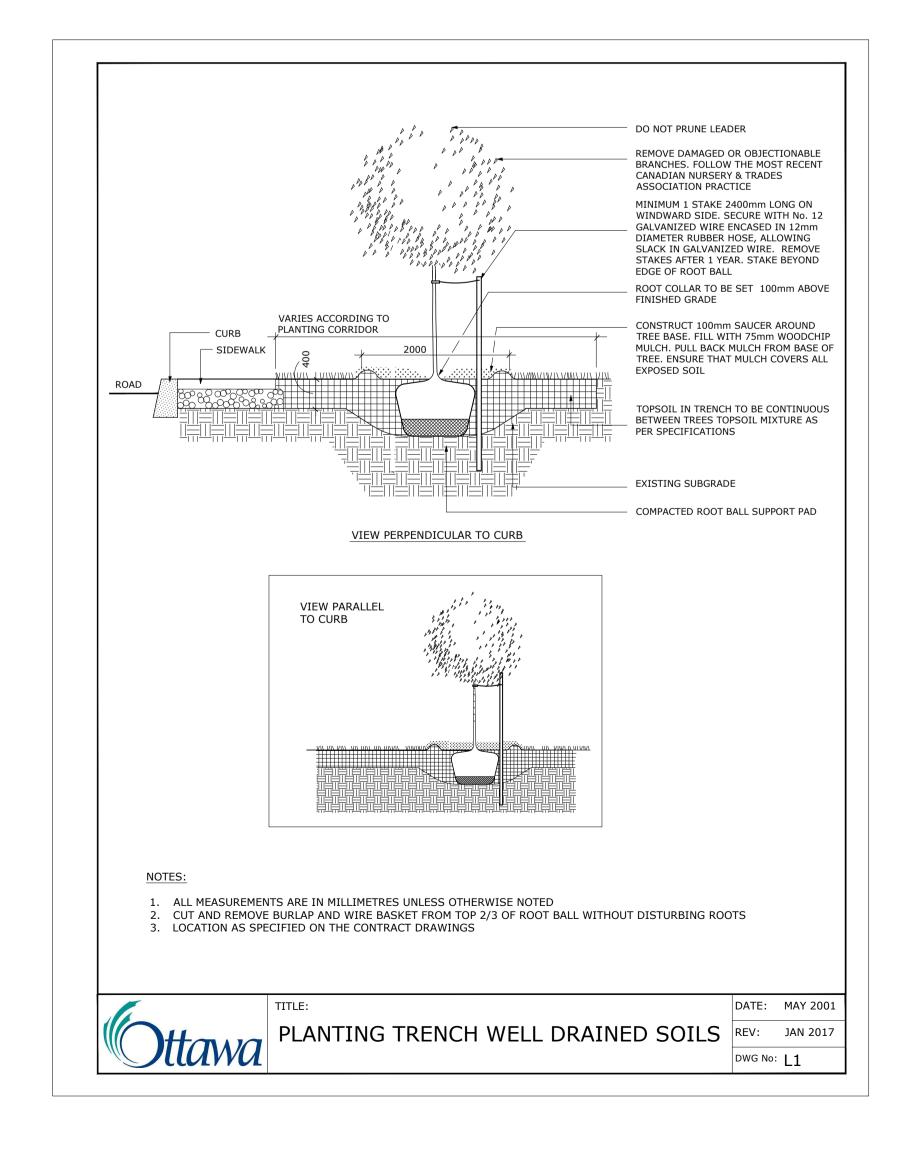

## project VINCENT MASSEY PS **BUS LOOP**

745 SMYTH ROAD OTTAWA, ON, K1G 1N9

project north

| drawing title      |                          |  |  |  |  |  |  |
|--------------------|--------------------------|--|--|--|--|--|--|
| LANDSCAPE DETAILS  |                          |  |  |  |  |  |  |
| scale<br>AS NOTED  | drawn by<br>T. FROST     |  |  |  |  |  |  |
| date<br>DEC. 2022  | checked by<br>M. RUHLAND |  |  |  |  |  |  |
| project<br>number  | drawing number           |  |  |  |  |  |  |
| 22-1705            | L-02                     |  |  |  |  |  |  |
| CONTRACTOR TO VER  | revision                 |  |  |  |  |  |  |
| DISCREPANCIES BEFO | -                        |  |  |  |  |  |  |
| DO NOT SCALE DRAWI |                          |  |  |  |  |  |  |