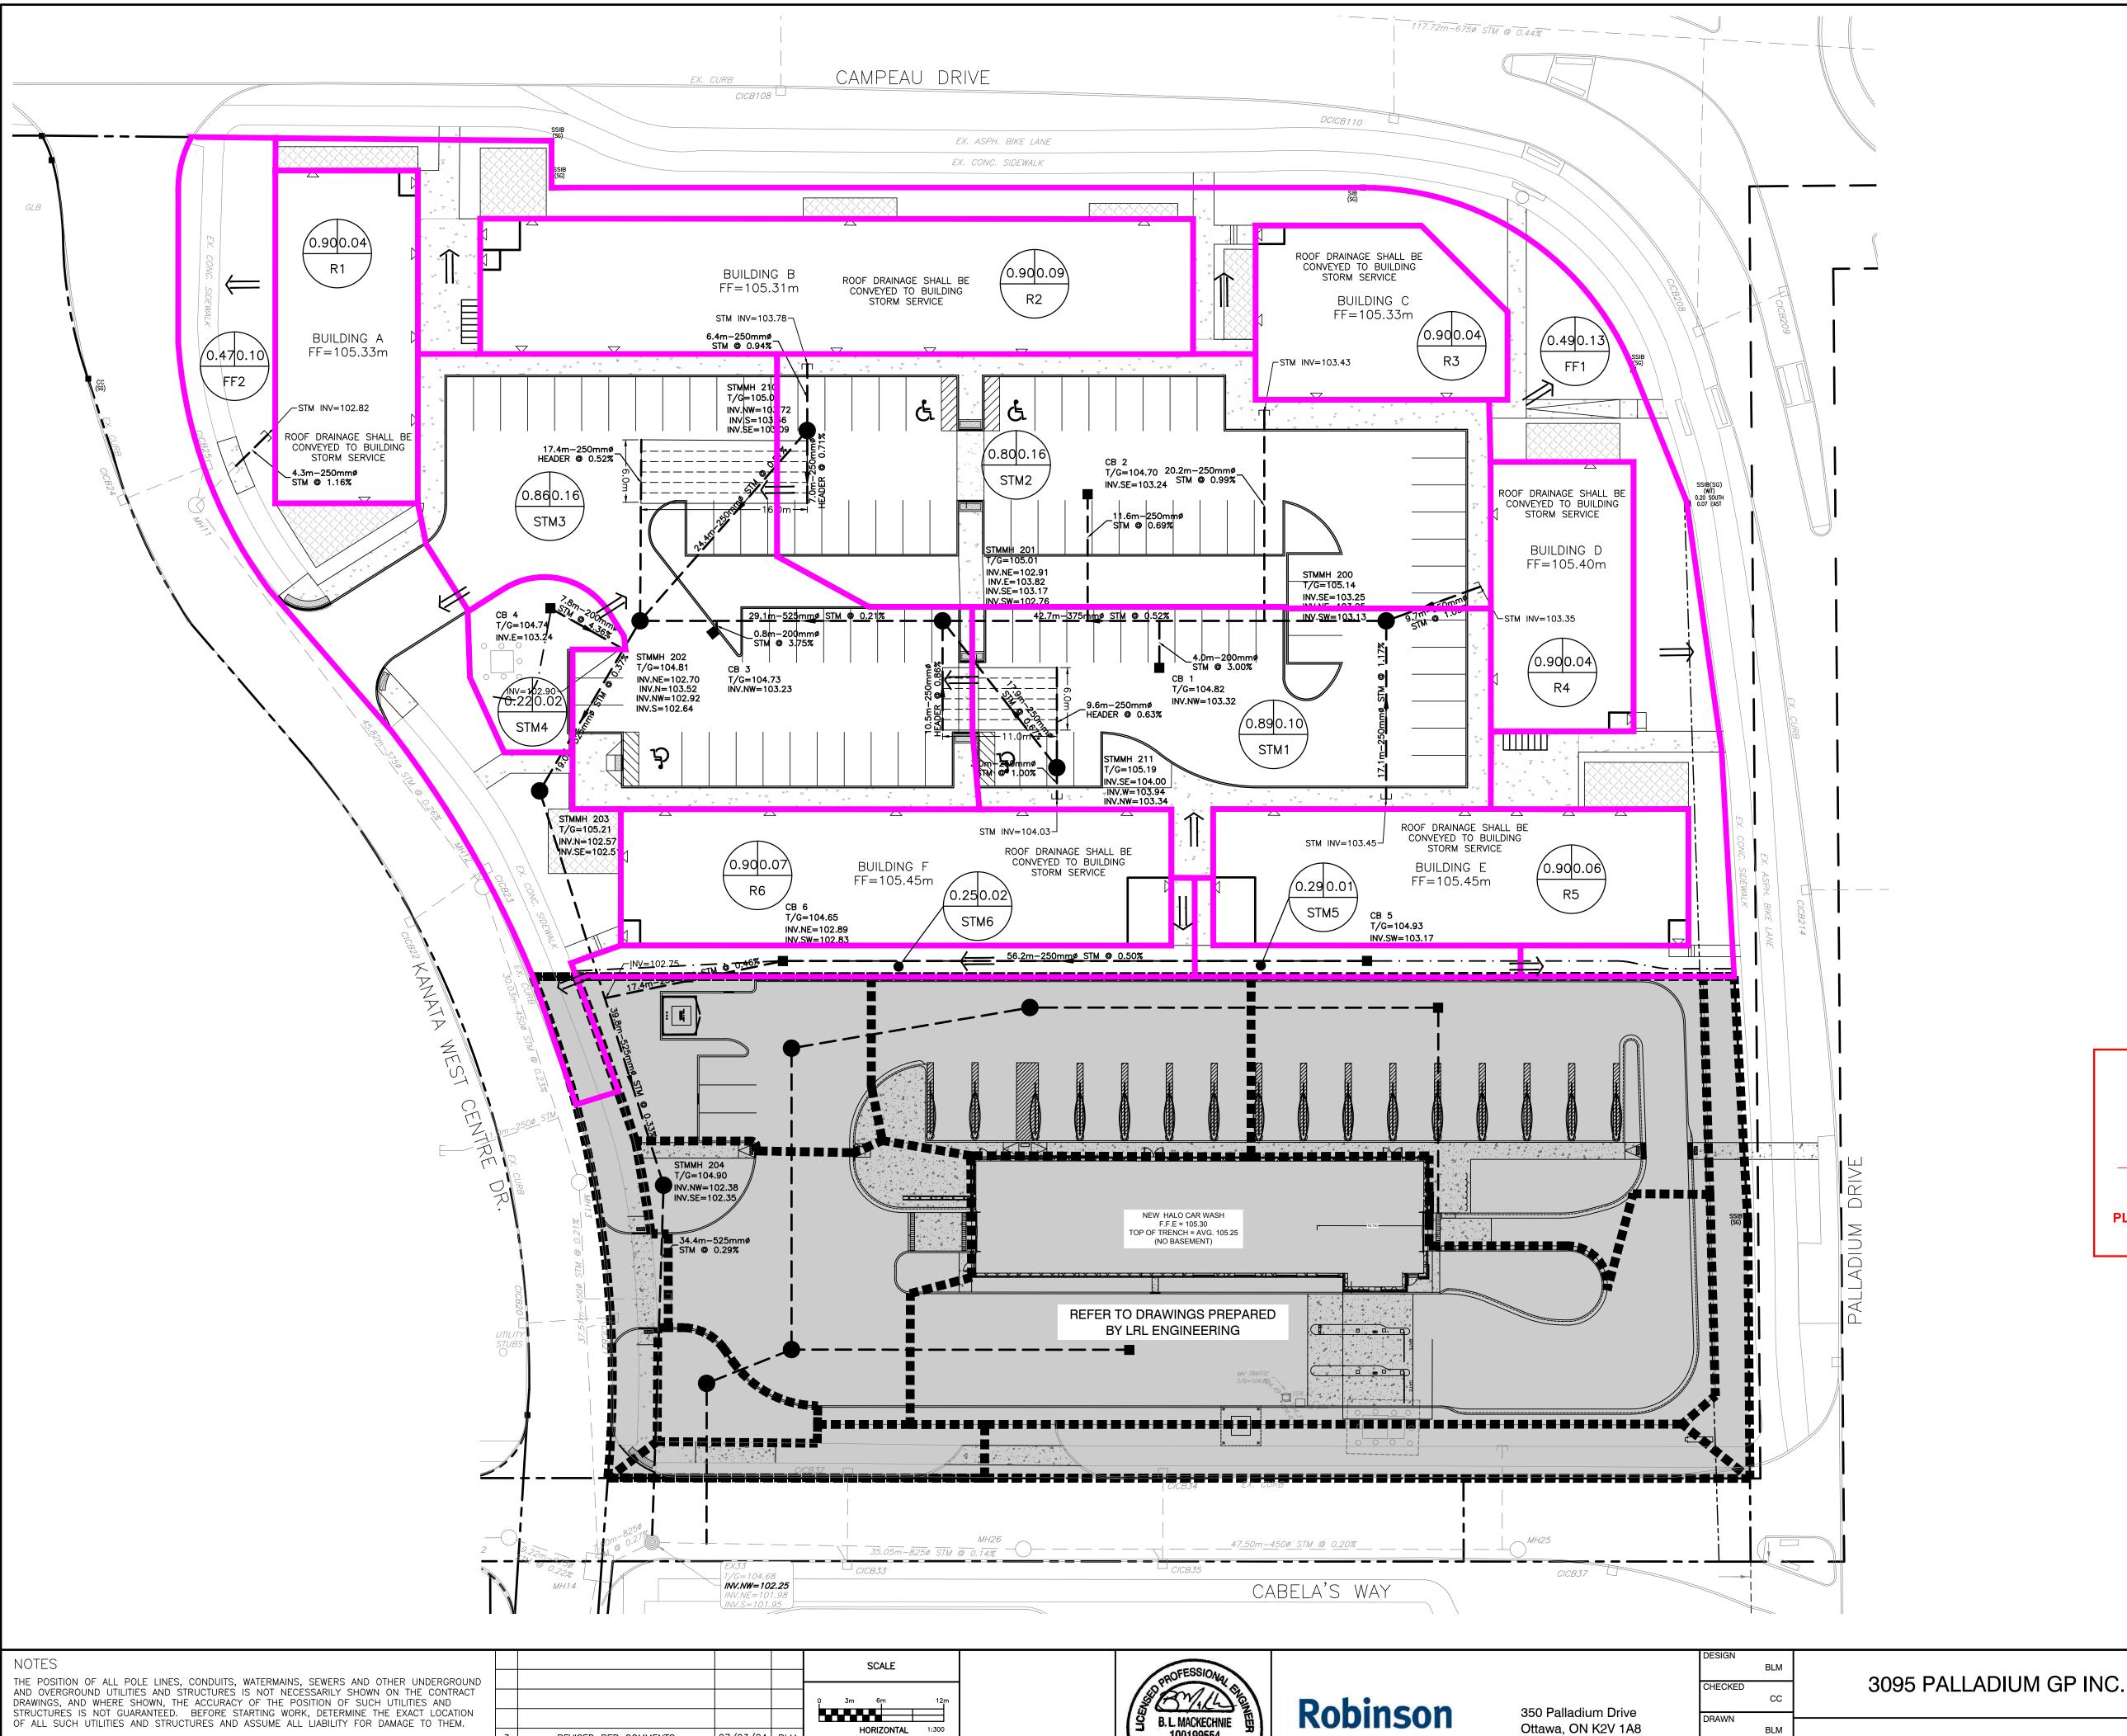

## THE POSITION OF ALL POLE LINES, CONDUITS, WATERMAINS, SEWERS AND OTHER UNDERGROUND AND OVERGROUND UTILITIES AND STRUCTURES IS NOT NECESSARILY SHOWN ON THE CONTRACT DRAWINGS, AND WHERE SHOWN, THE ACCURACY OF THE POSITION OF SUCH UTILITIES AND STRUCTURES IS NOT GUARANTEED. BEFORE STARTING WALL HEREMINE THE EXACT LOCATION OF ALL SUCH UTILITIES AND STRUCTURES AND ASSUME ALL LIABILITY FOR DAMAGE TO THEM. PROPERTY BOUNDARIES ARE DERIVED FROM PLAN OF SURVEY BLOCKS 1 AND 14 REGISTERED PLAN 4M-1566 CITY OF OTTAWA, STANTEC GEOMATICS LTD., ONTARIO LAND SURVEYORS. ELEVATIONS SHOWN ARE GEODETIC (CGVD-1928:1978) AND ARE DERIVED FROM THE CAN-NET VRS NETWORK MONUMENT: OTTAWA ELEVATION=95.230.

BLM

CC

BH

**B. L. MACKECHNIE** 

Mar. 7/24

WCE OF C

100199554

STORM DRAINAGE AREA PLAN

STANTEC DATED MARCH 2024 DWG. No: 23021-STM1