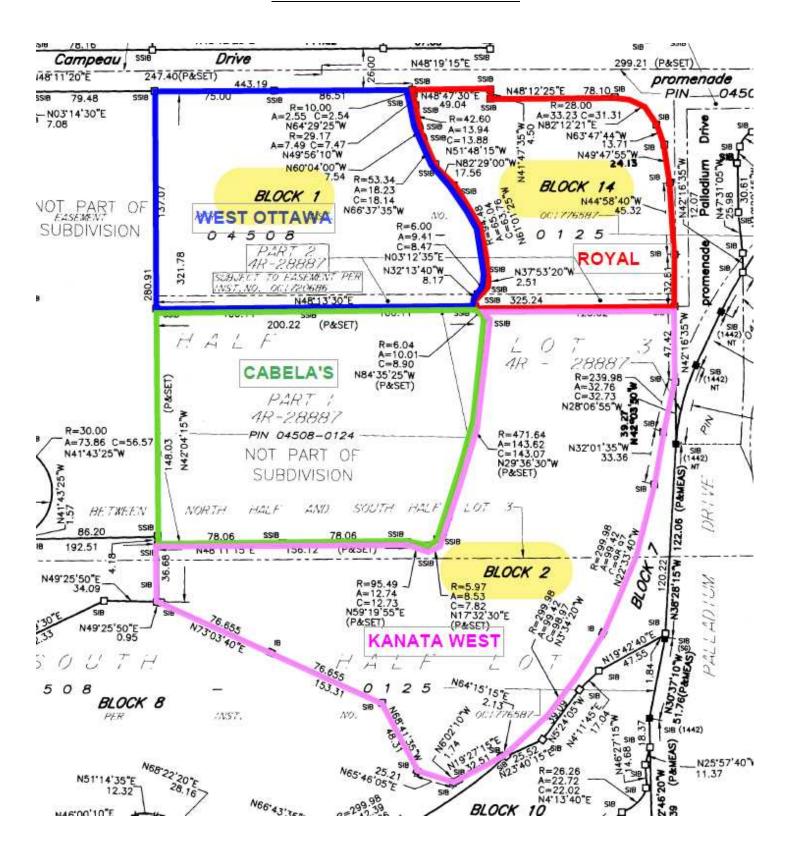

## 3095 Palladium Drive, Ottawa

PIN 04508-0151 (LT): BLOCK 14, PLAN 4M-1566; S/T and T/W easements; City of Ottawa ("Block 14"; roughly outlined in Red in attached)

## SKETCH OF BLOCK 14 AND OTHER LANDS