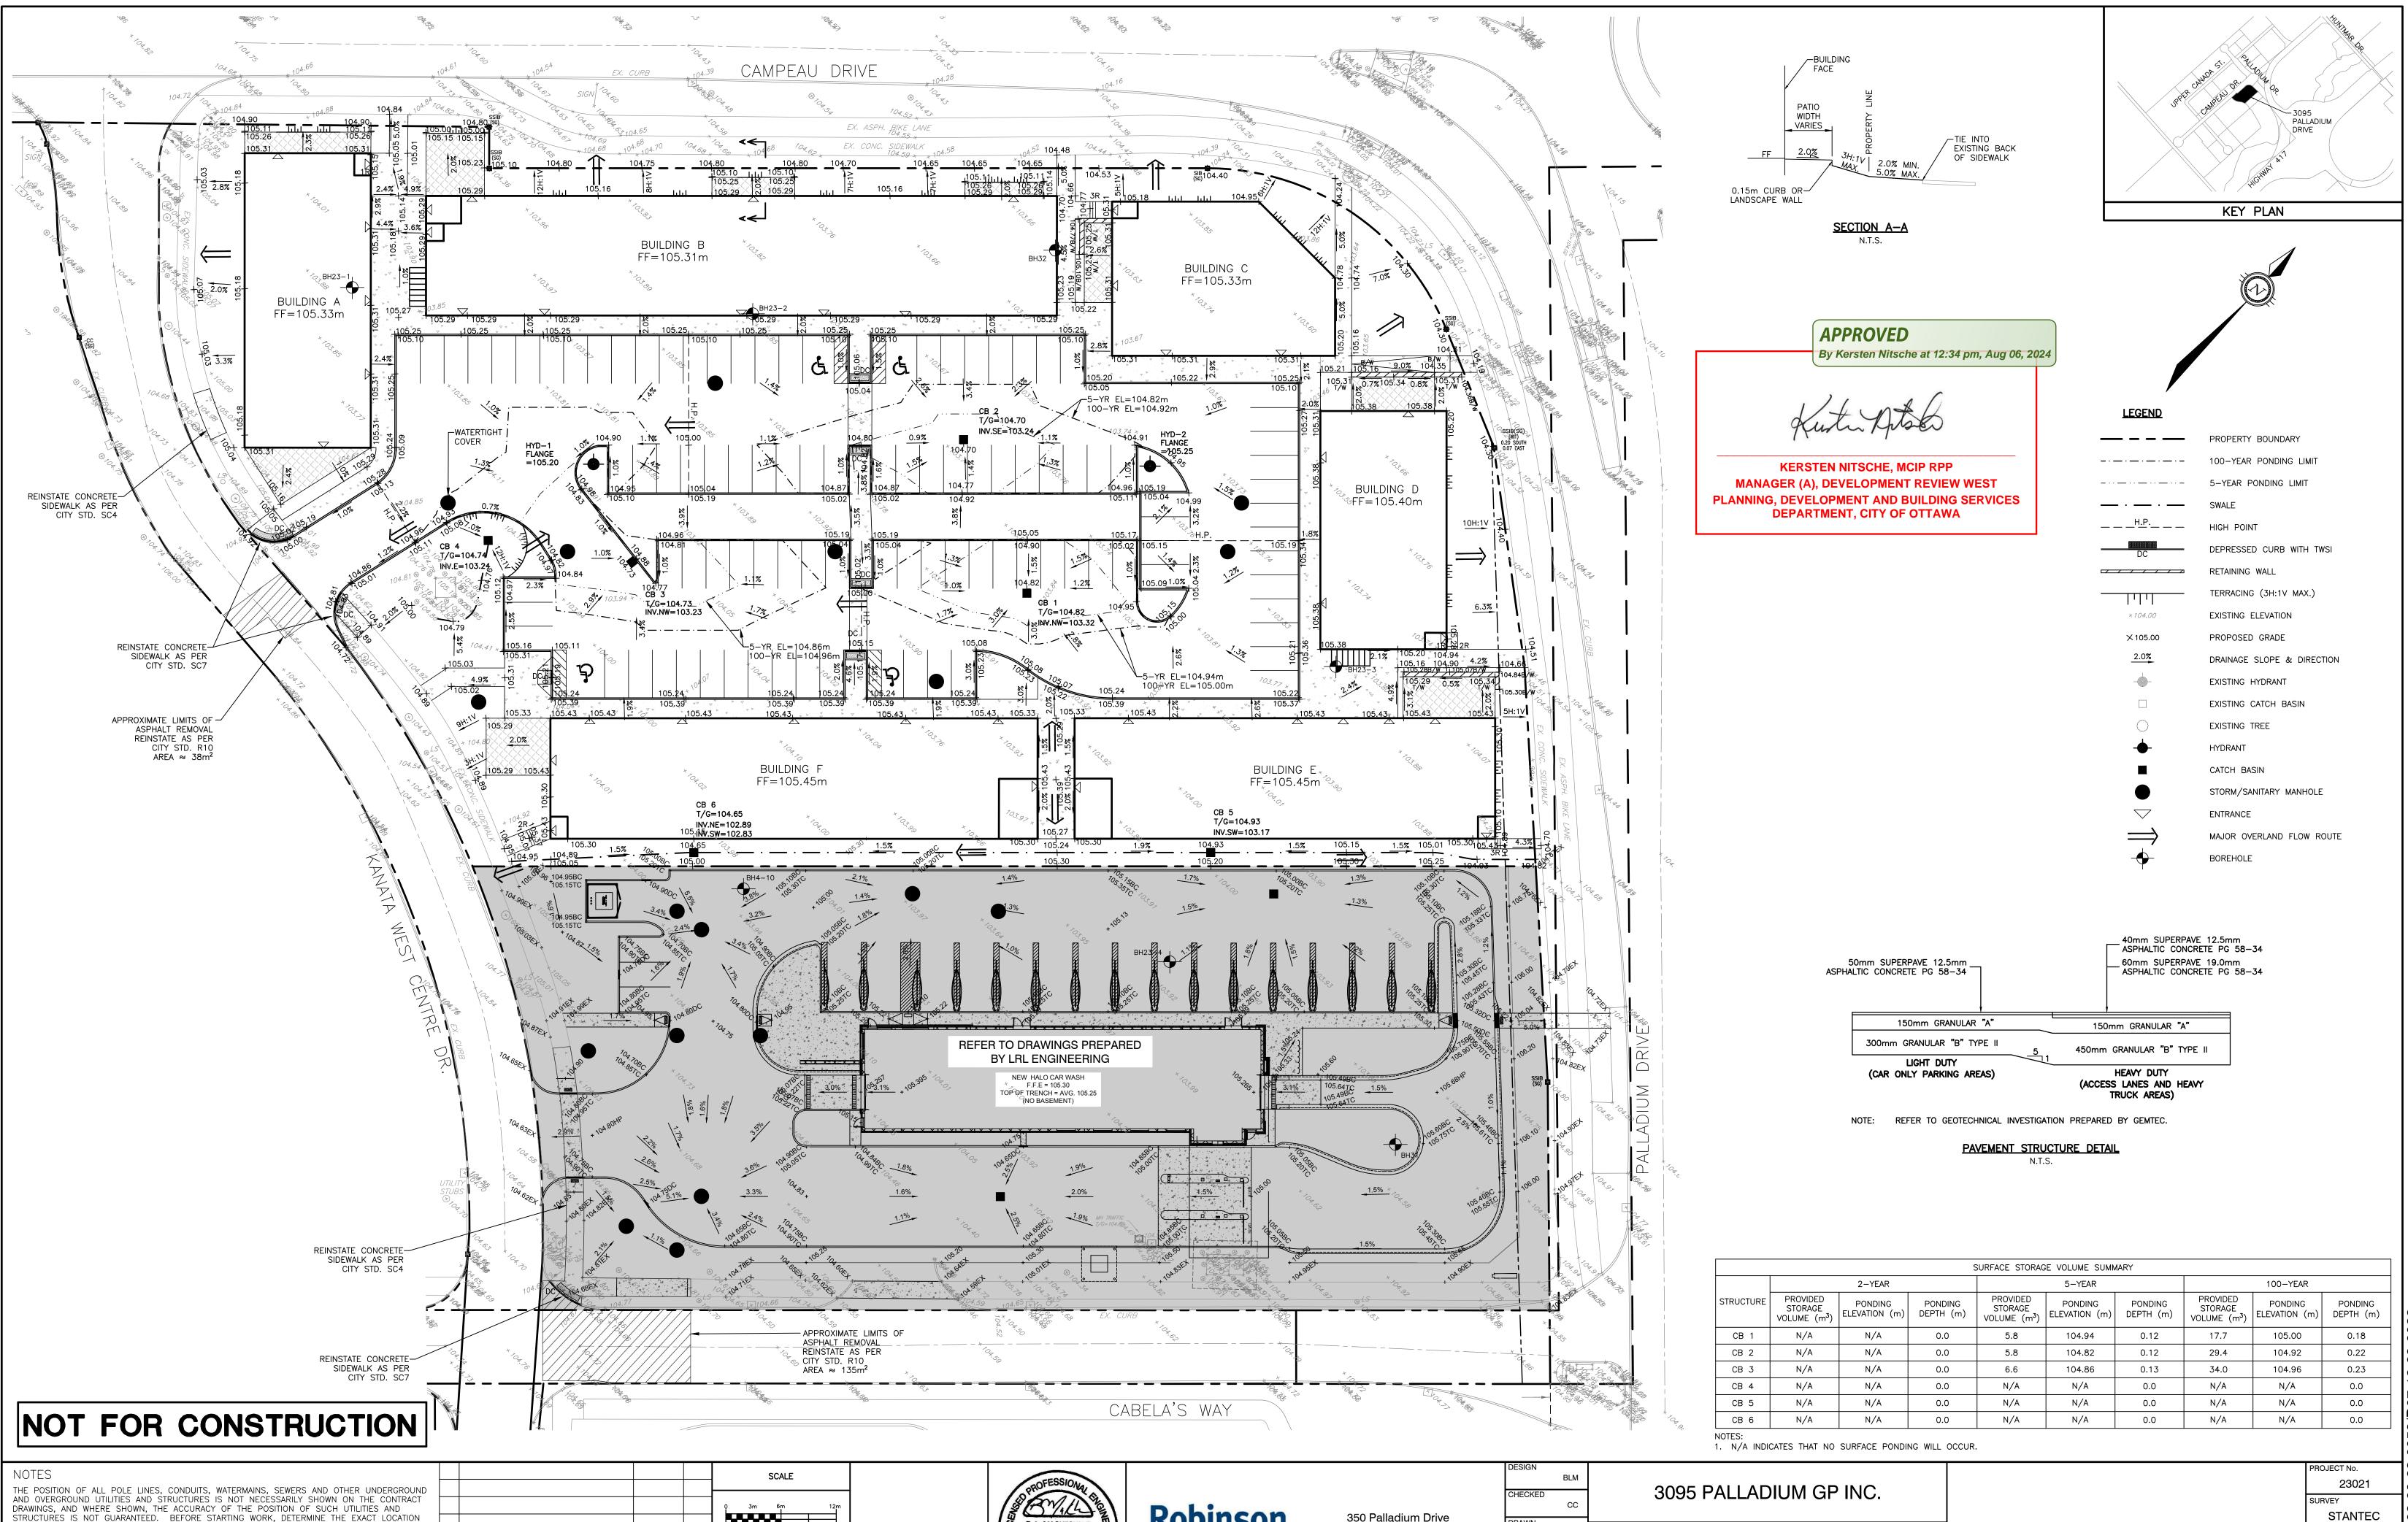

OF ALL SUCH UTILITIES AND STRUCTURES AND ASSUME ALL LIABILITY FOR DAMAGE TO THEM. PROPERTY BOUNDARIES ARE DERIVED FROM PLAN OF SURVEY BLOCKS 1 AND 14 REGISTERED PLAN 4M-1566 CITY OF OTTAWA, STANTEC GEOMATICS LTD., ONTARIO LAND SURVEYORS. ELEVATIONS SHOWN ARE GEODETIC (CGVD-1928:1978) AND ARE DERIVED FROM THE CAN-NET VRS NETWORK MONUMENT: OTTAWA ELEVATION=95.230.

95 PALLADIUM DRIVE CITY OF OTTAWA

## **GRADING PLAN**

MARCH 2024

PLAN No. 19021

23021-GR1

DATED

DWG. No: